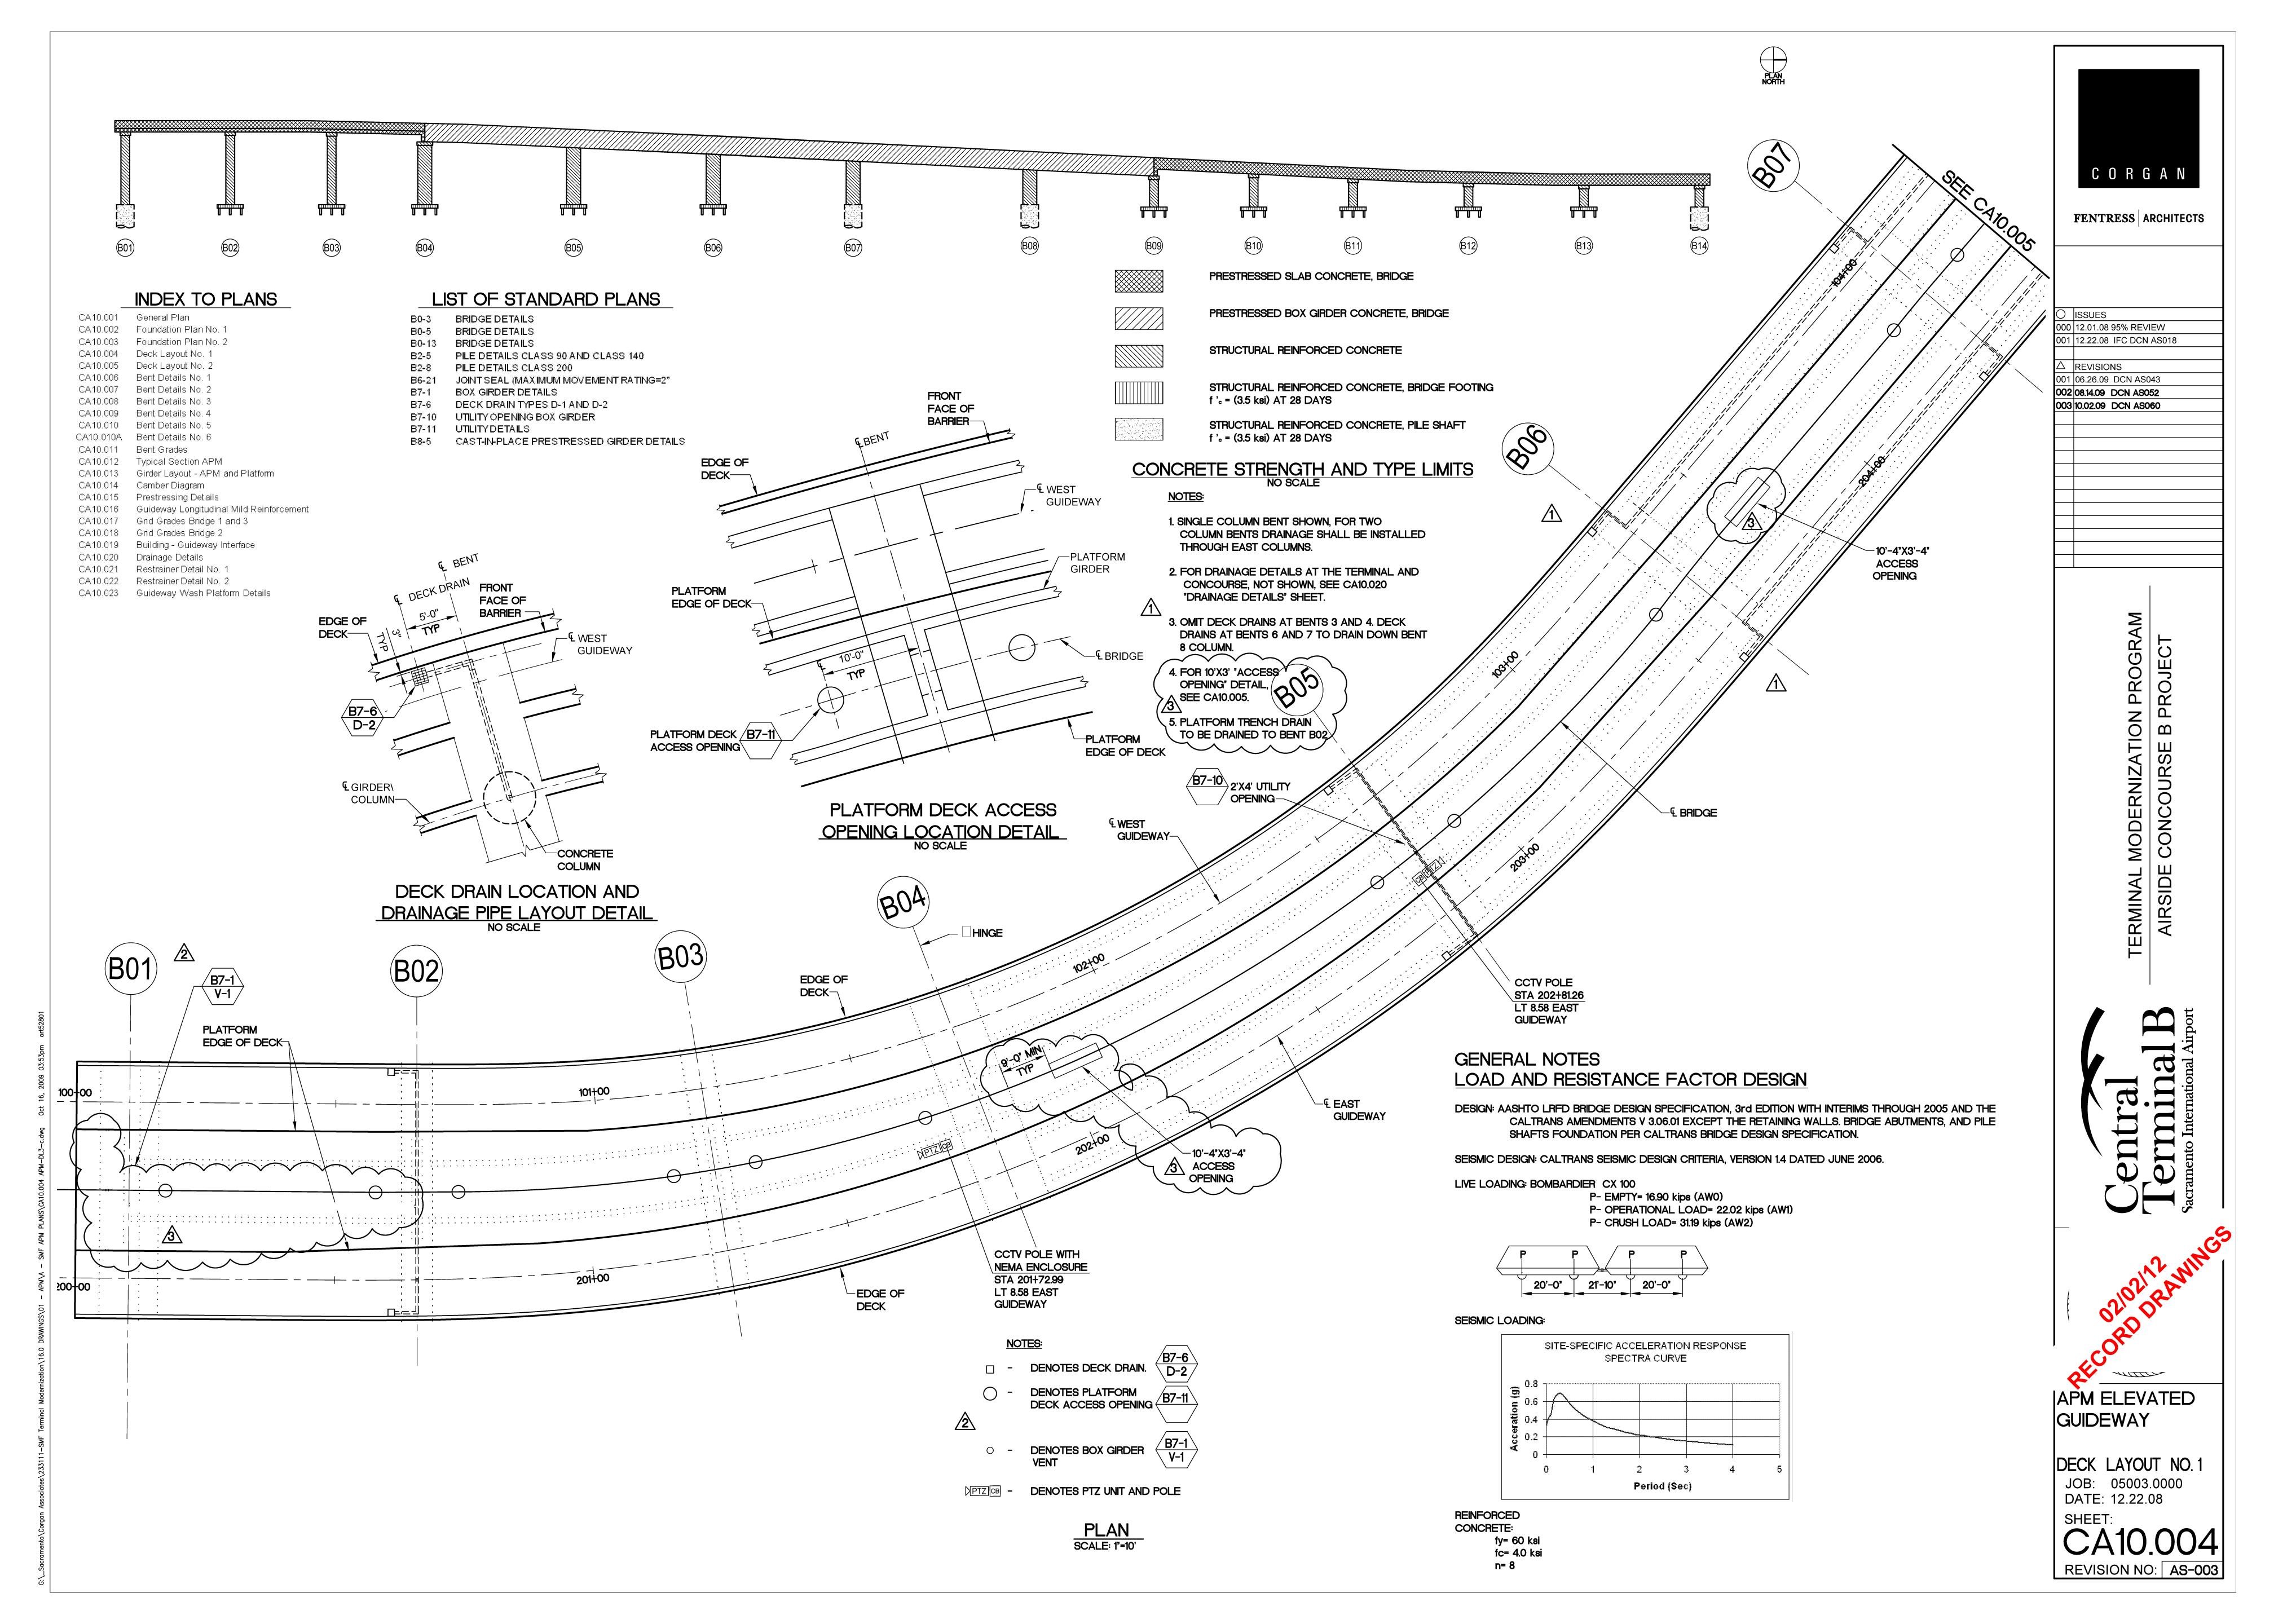

# ATTACHMENT 2 APM Guideway Structural Drawing COVER PAGE

C O R G A N

FENTRESS ARCHITECTS

JAPM ELEVATED DECK PENETRATIONS-JOB: 05003.0000 DATE: 08.14.09

(ALL SIDES OF OPENING)

FENTRESS ARCHITECTS

O ISSUES 001 08.14.09 IFC DCN AS052

△ REVISIONS

001 10.02.09 DCN AS060 002 12.04.09 DCN AS067

MOIL TERMINAL I

JAPM ELEVATED GUIDEWAY DECK PENETRATIONS-ELEVATION JOB: 05003.0000 DATE: **08.14.09** 

SHEET:

C O R G A N

JAPM ELEVATED

BENT DETAILS NO. 2 JOB: 05003.0000 DATE: 12.22.08