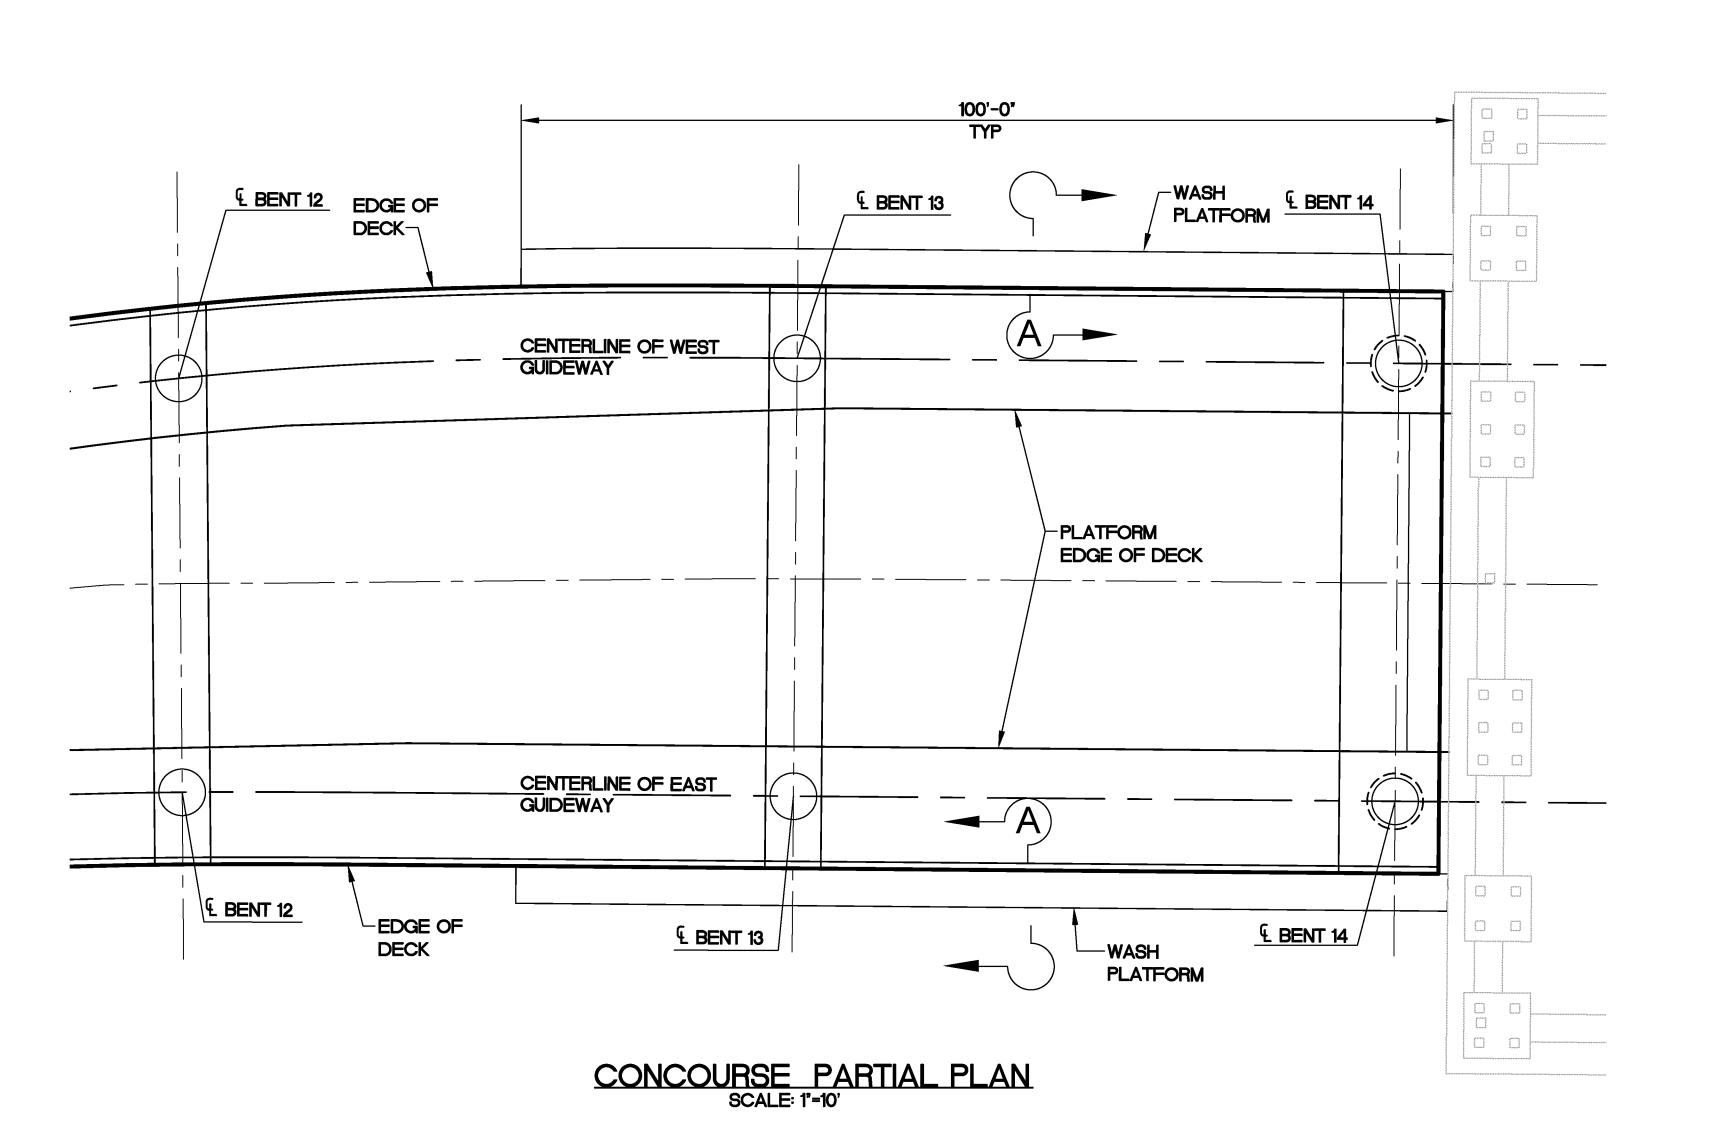

|



O ISSUES
000 12.22.08 95% REVIEW
001 03.09.09 IFC DCN AS026

△ REVISIONS

TERMINAL MODERNIZATION PROGRAM AIRSIDE CONCOURSE B PROJECT



APM ELEVATED
GUIDEWAY
GRID GRADES
BRIDGE 2
JOB: 05003.0000
DATE: 03.09.09

SHEET: **CA10.018**REVISION NO: AS-000







CORGAN

FENTRESS ARCHITECTS

SUES 000 12.22.08 95% REVIEW

001 03.09.09 IFC DCN AS026

REVISIONS

MODERNIZATION PROCOURSE B PROC TERMINAL I

APM ELEVATED

GUIDEWAY RESTRAINER

DETAIL No.1 JOB: 05003.0000 DATE: 03.09.09

SHEET:

REVISION NO: AS-000



C O R G A N

FENTRESS ARCHITECTS

O ISSUES
000 12.22.08 95% REVIEW
001 03.09.09 IFC DCN AS026

△ REVISIONS

ERMINAL MODERNIZATION PROGRAM

Sentral Berminal B

APM ELEVATED

APM ELEVATED
GUIDEWAY
RESTRAINER

JOB: 05003.0000 DATE: 03.09.09

SHEET: CA10.022

EVISION NO: AS-000











CA10.023

REVISION NO: AS-002

SHEET:







### PILE DATA:

|           |       | DESIGN<br>LOADING   | NOMINAL RESIS | TANCE (KIPS) | PILE DESIGN TIP |                     |                          |
|-----------|-------|---------------------|---------------|--------------|-----------------|---------------------|--------------------------|
| LOCATION  | CLASS | (SERVICE)<br>(KIPS) | COMPRESSION   | TENSION      | ELEVATION (FT)  | PILE LENGTH<br>(FT) |                          |
| ABUT P0   | 200   | 200                 | 400           | 200          | -43.5           | 65                  |                          |
| BENT P1   | 200   | 200                 | 400           | 200          | -43.5           | 65                  |                          |
| BENT P2   | 200   | 200