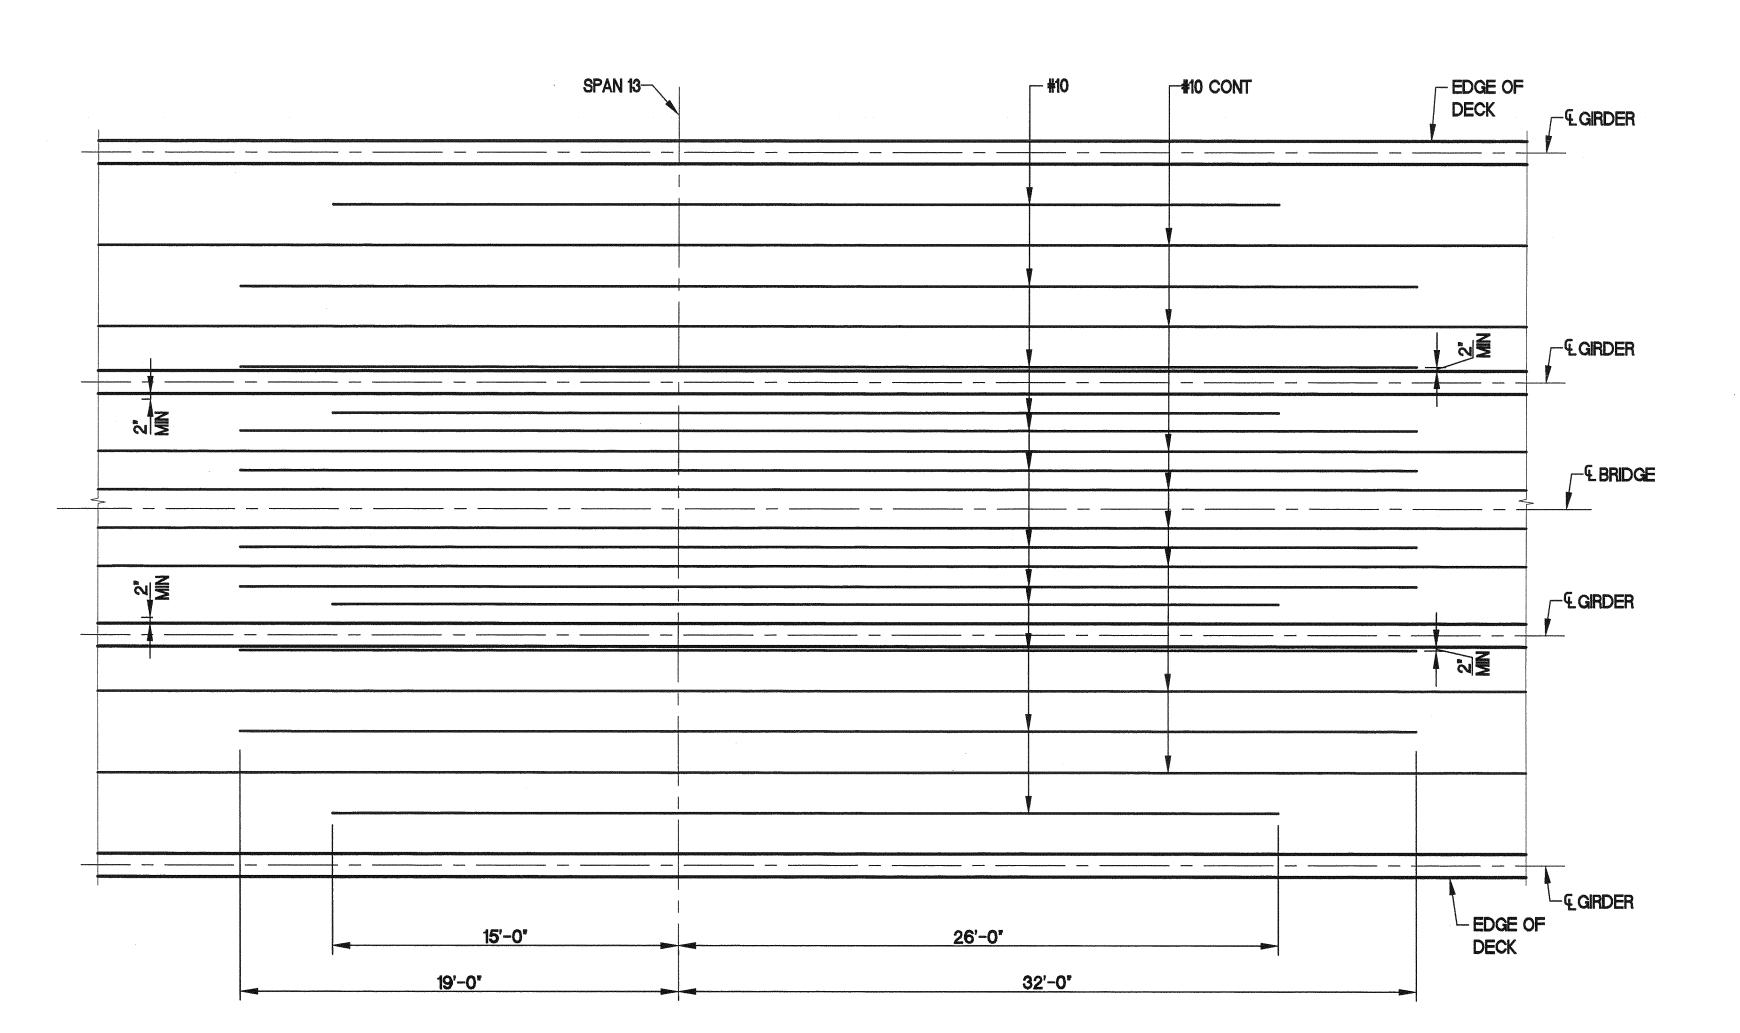

000 12.01.08 95% REVIEW 001 12.22.08 IFC DCN AS018

001 12.04.09 DCN AS067

|APM ELEVATED

GUIDEWAY PRESTRESSING

JOB: 05003.0000 DATE: 12.22.08

PLATFORM MILD BOTTOM REINFORCEMENT

TYPICAL SPAN 13

NO SCALE

# PLATFORM MILD TOP REINFORCEMENT TYPICAL BENTS 12 AND 13 NO SCALE

NOTES:

1. BARS TO BE SPACED 2" MINIMUM FROM FACE OF GIRDER AND 6" MINIMUM FROM EDGE OF DECK.

2. ALL REINFORCEMENT IS EQUALLY SPACED.

PLATFORM MILD TOP REINFORCEMENT
TYPICAL BENT 11
NO SCALE