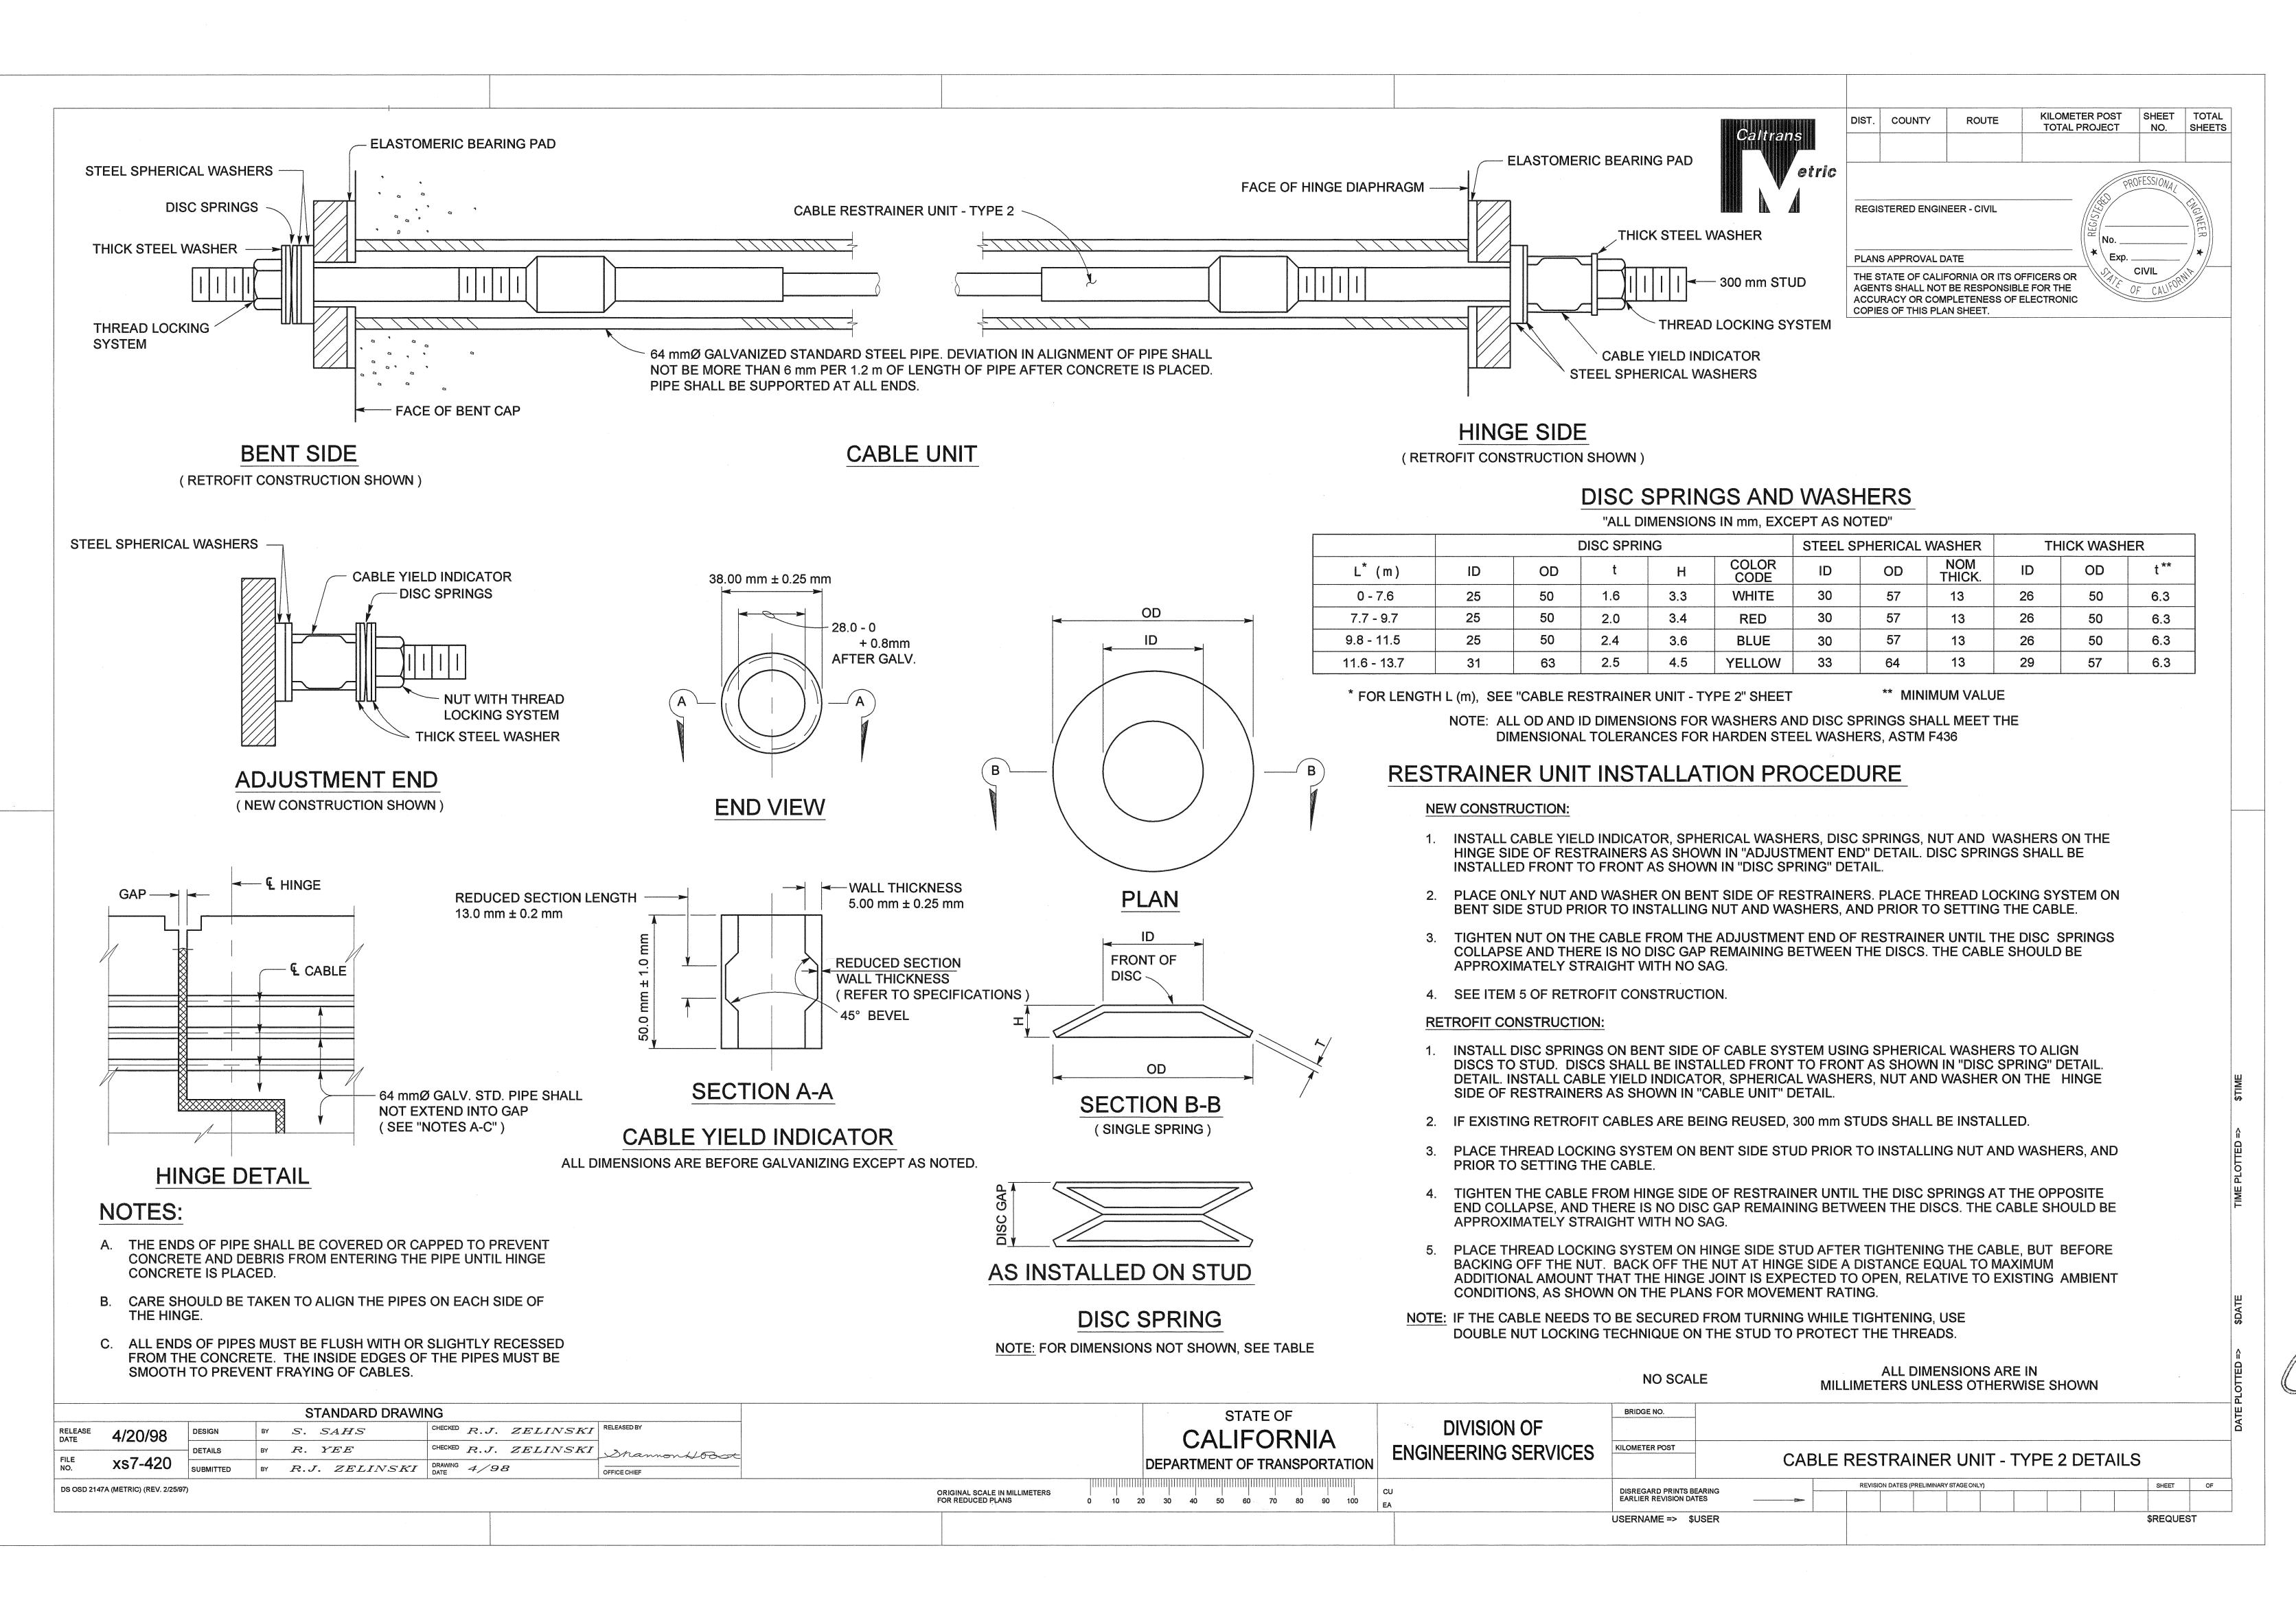

# ATTACHMENT 2 APM Guideway Structural Drawing COVER PAGE

C O R G A N

FENTRESS ARCHITECTS

JAPM ELEVATED DECK PENETRATIONS-JOB: 05003.0000 DATE: 08.14.09

(ALL SIDES OF OPENING)

FENTRESS ARCHITECTS

O ISSUES 001 08.14.09 IFC DCN AS052

△ REVISIONS

001 10.02.09 DCN AS060 002 12.04.09 DCN AS067

MOIL TERMINAL I

JAPM ELEVATED GUIDEWAY DECK PENETRATIONS-ELEVATION JOB: 05003.0000 DATE: **08.14.09** 

SHEET:

C O R G A N

JAPM ELEVATED

BENT DETAILS NO. 2 JOB: 05003.0000 DATE: 12.22.08

CA10.007

C O R G A N

FENTRESS ARCHITECTS

ISSUES 000 12.01.08 95% REVIEW 01 12.22.08 IFC DCN AS018

△ REVISIONS 001 12.22.08 DCN AS018 002 10.02.09 DCN AS060 003 12.04.09 DCN AS067

JAPM ELEVATED GUIDEWAY

BENT DETAILS NO. 4 JOB: 05003.0000 DATE: 12.22.08 SHEET: