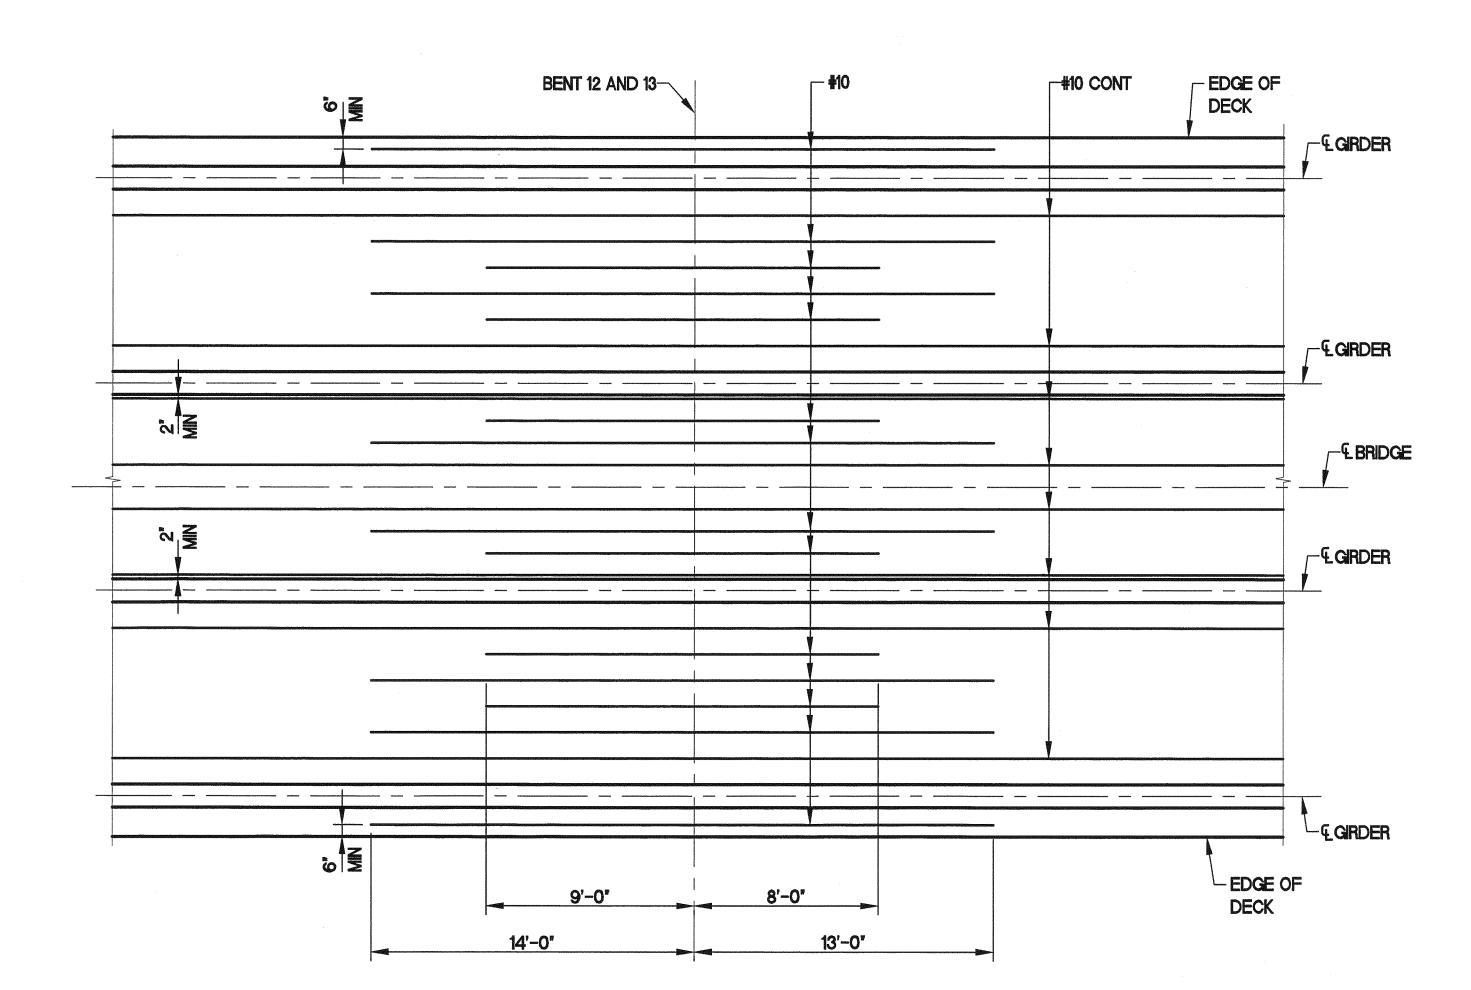

# PLATFORM MILD TOP REINFORCEMENT TYPICAL BENTS 12 AND 13 NO SCALE

NOTES:

1. BARS TO BE SPACED 2" MINIMUM FROM FACE OF GIRDER AND 6" MINIMUM FROM EDGE OF DECK.

2. ALL REINFORCEMENT IS EQUALLY SPACED.

PLATFORM MILD TOP REINFORCEMENT
TYPICAL BENT 11
NO SCALE