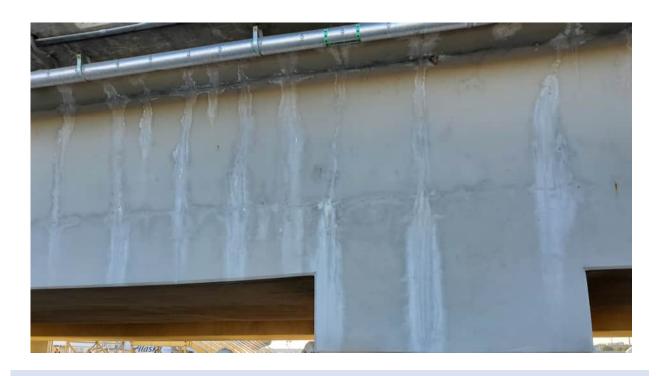

| Structure Na | ame: Terminal B APM Eleva | ted Guidewa    | Date: 05/11/2022                                                           |
|--------------|---------------------------|----------------|----------------------------------------------------------------------------|
| Route:       | N/A                       | Milepost:      | : N/A Structure No.: SMF-APM-B-001                                         |
|              |                           | COND           | OITION CODES and REMARKS                                                   |
| (0           | Overall Code for item)    | CODE/<br>COND. | REMARKS                                                                    |
| 58. DECK/\   | WALKWAY:                  | 7              |                                                                            |
| * 1.         | Deck Slab                 | Good           | The Concourse end has substantial cracking. Many already filled.           |
| C1.          | Deck Joints               | Fair           | Joints are delaminating and need to be cleaned.                            |
| C2.          | Sidewalks                 | Good           |                                                                            |
| C3.          | Drains and Drainage       | Good           |                                                                            |
| C4.          | Cleanliness               | Good           | Many deck drains were cleaned, but debris was left on the deck. Clean.     |
| C5.          | Utilities                 | Good           |                                                                            |
| Span #       | Element                   | Condition      | n Remarks                                                                  |
| 13           | Joint                     | Good           | Concrete over joint shows deformation and cracking.                        |
|              |                           | Select         | ,                                                                          |
|              |                           | Select         |                                                                            |
|              |                           | Select         |                                                                            |
|              |                           | Select         |                                                                            |
|              |                           |                |                                                                            |
|              |                           | Select         |                                                                            |
|              |                           |                |                                                                            |
|              |                           |                |                                                                            |
|              |                           | Select         |                                                                            |
| 59. SUPER    | STRUCTURE:                | 7              |                                                                            |
| * 1.         | Girder                    | Good           |                                                                            |
| C1.          | Bearing Devices           | Select         | Bearings are not visible                                                   |
| C2.          | Deflection Under Load     | Good           | None noted                                                                 |
| C3.          | Vibration Under Load      | Good           | None noted                                                                 |
| Span #       | Element                   | Condition      | n Remarks                                                                  |
| 13           | Slab                      | Good           | Efflorescence noted on East exterior girder, West sim.                     |
| 12 & 13      | West Ext. Parapet         | Good           | Efflorescence noted on side                                                |
| 11           | Girder                    | Good           | Evidence of several high load scrapes on bottom of slab. Signage in place. |
| 10           | Slab                      | Good           | Stalagtite on bottom of slab                                               |
| 8 & 9        | Spans                     | Good           | Both spans have moved away from Bent 9. Span 8 > 1", Span 9 < 1" (est.)    |
| 8            | Girder                    | Good           | Cracking noted approx. telescoping where tendons may be.                   |
| 4 - 9        | Slab                      | Good           | Pattern transverse cracking at 2' to 3' spacing. Efflorescence noted.      |
| 2, 3, & 4    | Guideway                  | Good           | Wearing on concrete guideways. Aggrigate exposed near curves.              |
| 1            | Slab                      | Good           | Efflorescence noted                                                        |
|              |                           | Select         |                                                                            |