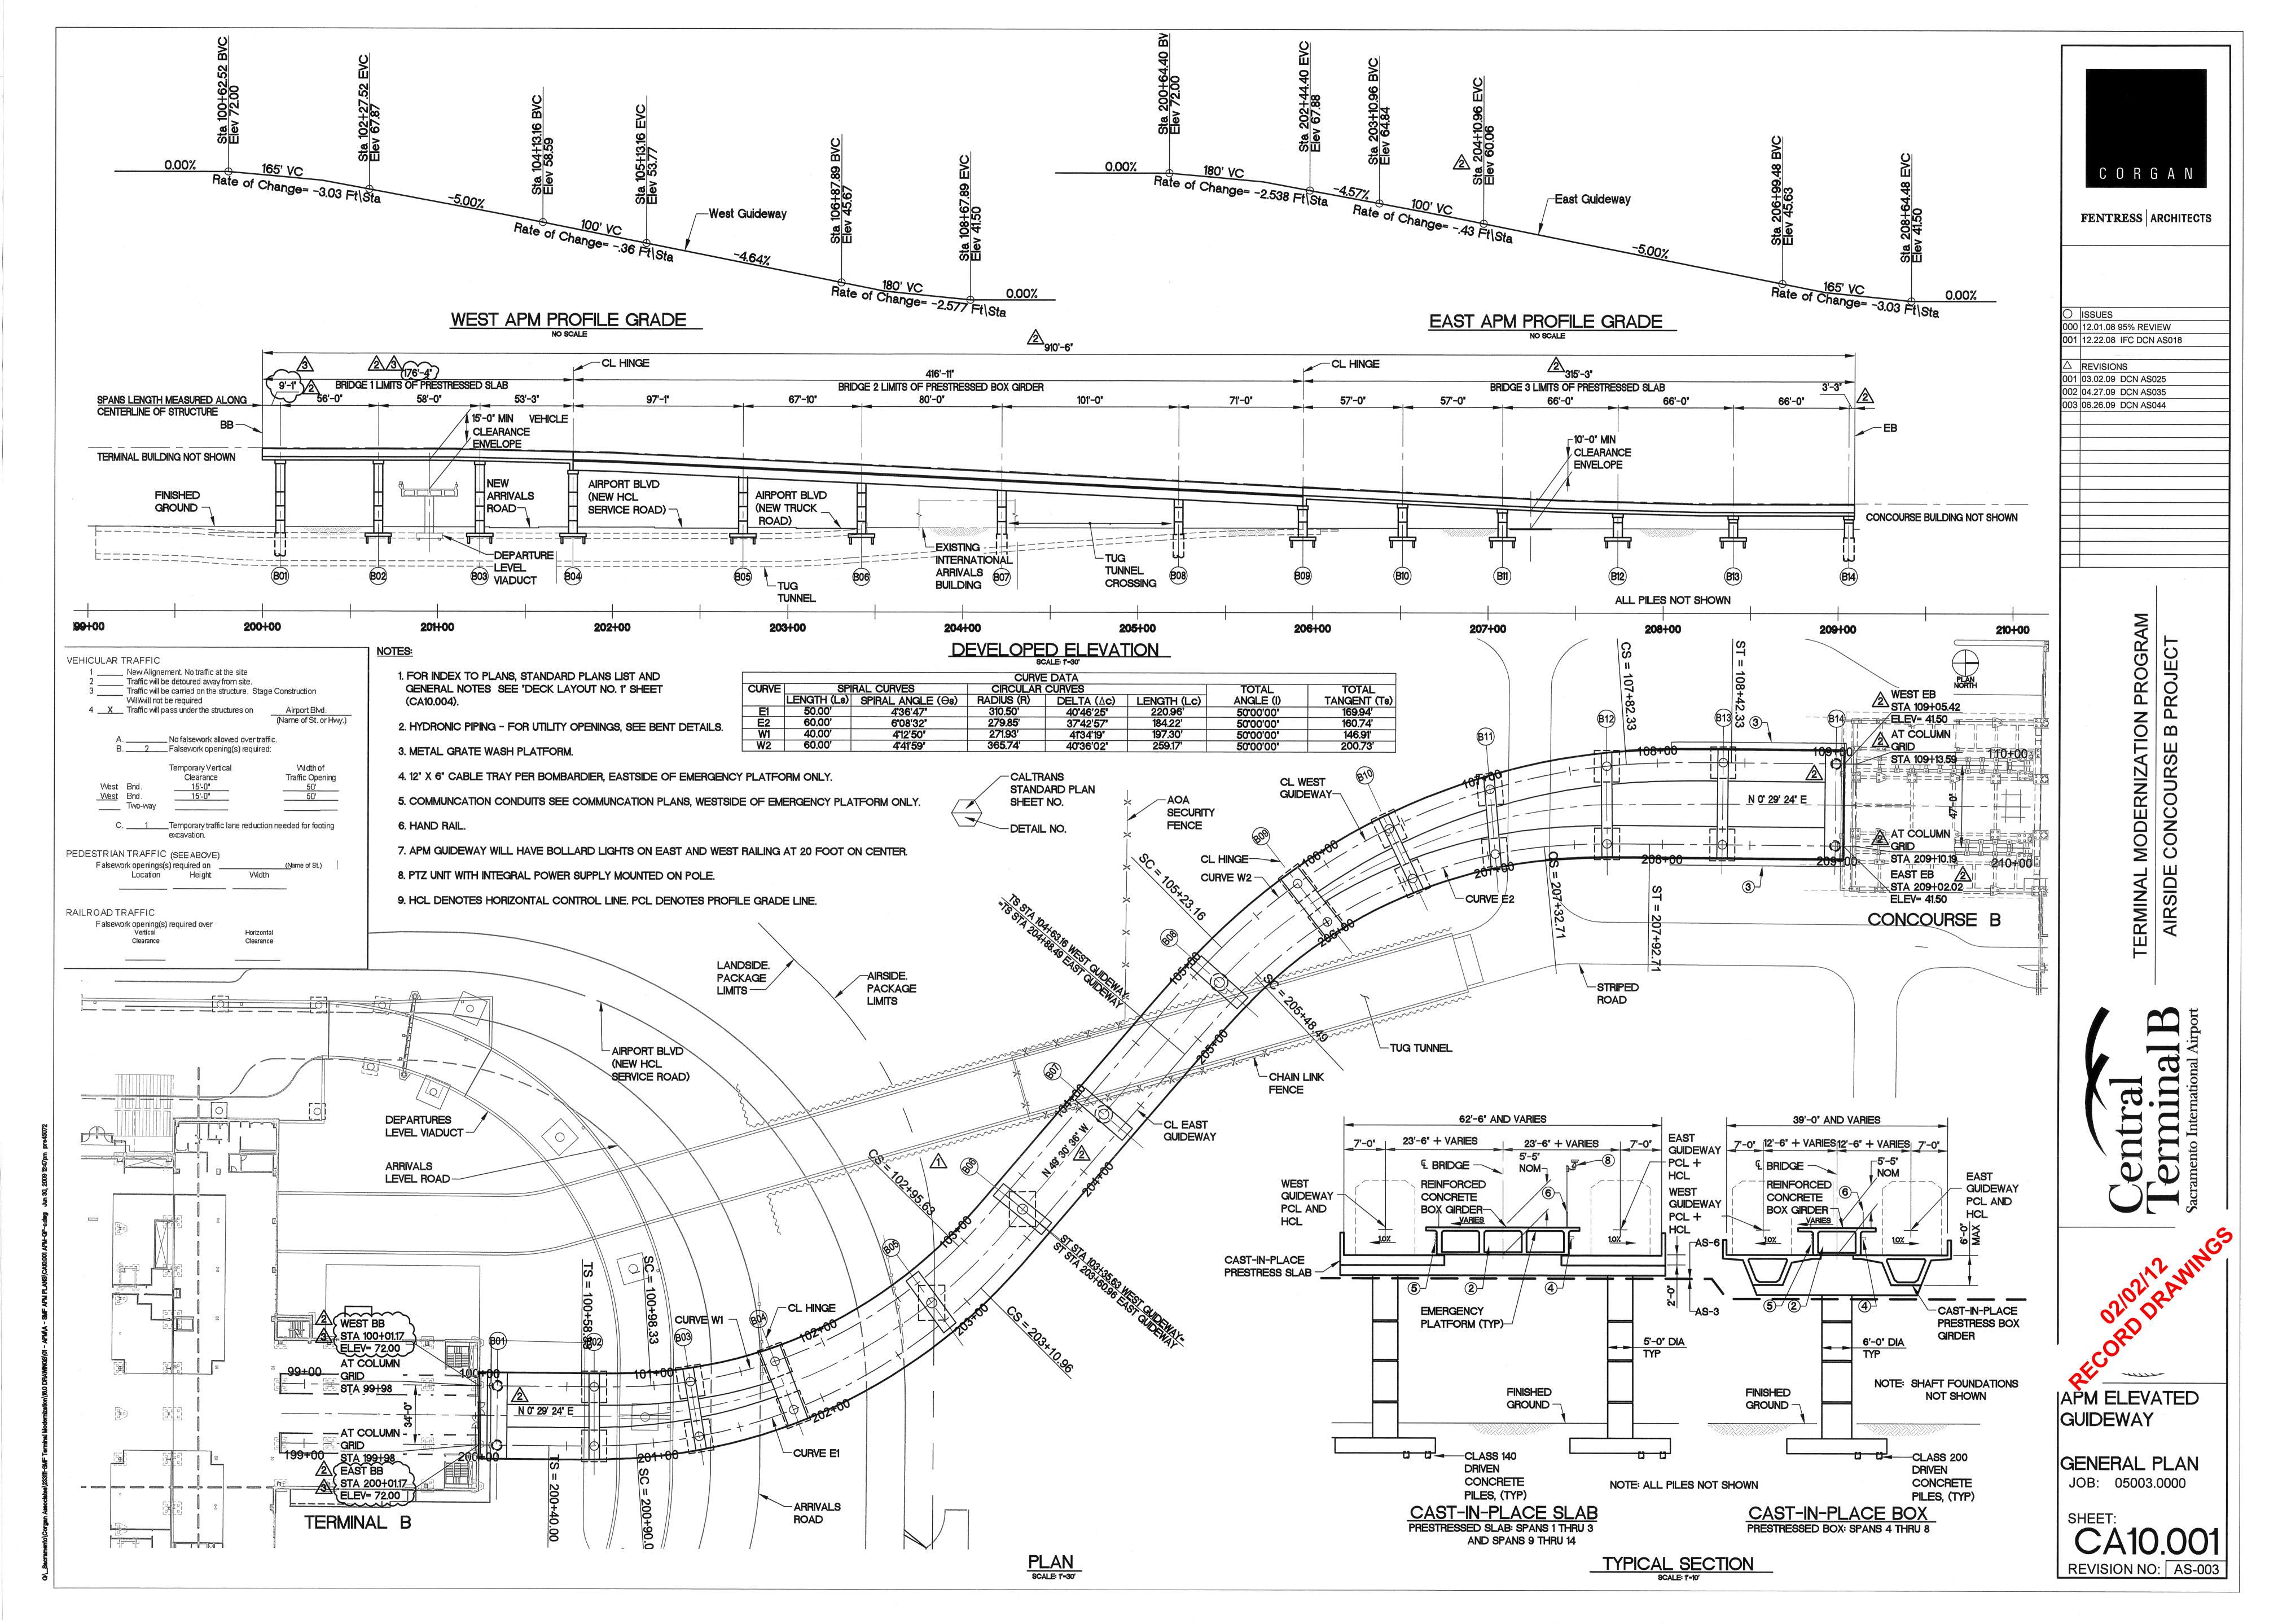

SCALE: 1"=5'-0"

CAST-IN-PLACE BOX GIRDER WITH PLATFORM TYPICAL SECTION BRIDGE 2 SCALE: 1"=5'-0"

|                  |      |            | East       |       |       |       |         |         | Distance   |            | West       |       |            |       |         |        |
|------------------|------|------------|------------|-------|-------|-------|---------|---------|------------|------------|------------|-------|------------|-------|---------|--------|
|                  |      | East       | Alignment  | East  | East  | East  |         |         | between    | West       | Alignment  | West  | West       | West  |         |        |
| Column           |      | Alignment  | Profile    | E1    | E2    | E3    | East    | East    | Alignments | Alignment  | Profile    | E1    | E2         | E3    | West    | West   |
| Туре             | Bent | CL station | Elev. (ft) | (ft)  | (ft)  | (ft)  | L1 (ft) | L2 (ft) | (ft)       | CL Station | Elev. (ft) | (ft)  | (ft)       | (ft)  | L1 (ft) | L2 (ft |
| Fixed            | 1    | 200+08.28  | 72.00      | 62.51 | 62.51 | 24.00 | 17.00   | 5.67    | 34.00      | 100+08.25  | 72.00      | 62.51 | 62.51      | 24.00 | 17.00   | 5.67   |
| Pinned           | 2    | 200+65.95  | 72.00      | 62.51 | 62.51 | 24.00 | 16.91   | 5.20    | 33.81      | 100+65.62  | 72.00      | 62.51 | 62.51      | 24.00 | 16.91   | 5.50   |
| Pinned           | 3    | 201+26.25  | 71.51      | 62.03 | 62.02 | 24.00 | 15.82   | 3.67    | 31.63      | 101+20.74  | 71.49      | 62.00 | 62.00      | 24.00 | 15.82   | 4.04   |
| Fixed            | 4    | 201+82.28  | 70.24      | 56.75 | 56.75 | 24.00 | 14.77   | 3.64    | 29.53      | 101+70.42  | 70.24      | 56.75 | 56.75      | 24.00 | 14.77   | 4.04   |
| Fixed            | 5    | 202+84.07  | 66.07      | 52.64 | 52.64 | 24.00 | 13.26   | 1.84    | 26.51      | 102+63.40  | 66.08      | 52.64 | <b>-</b>   | ·     | 13.26   | 2.79   |
| Fixed            | 6    | 203+60.87  | 62.51      | 49.07 | 49.05 | 24.00 | 12.73   | 2.08    | 25.46      | 103+35.54  | 62.47      | 49.04 | <b>—</b>   |       | 12.73   | 2.58   |
| Fixed            | 7    | 204+32.42  | 58.98      | 45.54 | 45.50 | 24.00 | 12.73   | 2.64    | 25.45      | 104+07.08  | 58.90      | 45.46 | <b>-</b>   | )     | 12.73   | 2.22   |
| Fixed            | 8    | 205+32.53  | 53.98      | 40.54 | 40.57 | 24.00 | 12.82   | 2.35    | 25.63      | 105+07.47  | 54.03      | 40.60 | <b>=</b> : | =     | 12.82   | 1.76   |
| Fixed            | 9    | 206+00.32  | 50.59      | 37.10 | 37.11 | 24.00 | 13.86   | 3.07    | 27.72      | 105+80.13  | 50.66      | 37.18 | 37.16      | 24.00 | 13.86   | 2.79   |
| Pinned           | 10*  | 206+54.91  | 47.86      | 38.37 | 38.37 | 24.00 | 15.71   | 4.90    | 31.42      | 106+41.12  | 47.83      | 38.35 | 38.35      | 24.00 | 15.71   | 4.69   |
| Pinned           | 10** | 206+54.91  | 47.86      | 38.37 | 38.37 | 24.00 | 15.71   | 1.76    | 31.42      | 106+41.12  | 47.83      | 38.35 | 38.35      | 24.00 | 15.71   | 1.67   |
| Pinned           | 11   | 207+04.16  | 45.40      | 35.91 | 35.85 | 24.00 | 18.58   | 2.74    | 37.15      | 107+02.94  | 45.00      | 35.51 | 35.57      | 24.00 | 18.58   | 2.14   |
| Pinned<br>Pinned | 12   | 207+68.58  | 42.90      | 33.41 | 33.39 | 24.00 | 22.21   | 2.95    | 44.42      | 107+71.15  | 42.70      | 33.21 | 33.24      | 24.00 | 22.21   | 1.91   |
|                  | 13   | 208+34.19  | 41.64      | 32.16 | 32.15 | 24.00 | 23.50   | 1.98    | 47.00      | 108+37.60  | 41.61      | 32.13 | 32.13      | 24.00 | 23.50   | 2.25   |
| Fixed            | 14   | 208+98.77  | 41.50      | 32.01 | 32.01 | 24.00 | 23.50   | 2.08    | 47.00      | 109+02.17  | 41.50      | 32.01 | 32.01      | 24.00 | 23.50   | 2.26   |

1. WEST E2 AND WEST E3 APPLY TO TWO COLUMN BENTS ONLY.

- 2. FOR SHAFT FOUNDATIONS CUT OFF ELEVATION IS EAST E3 AND WEST E3 ELEVATIONS.
- 3. E3 ELEVATION FOR PILE SHAFTS IS THE CUTOFF ELEVATION.
- \* LOOKING UP STATION
- \*\* LOOKING DOWN STATION

FENTRESS ARCHITECTS

O ISSUES 000 12.01.08 95% REVIEW

001 12.22.08 IFC DCN AS018

REVISIONS

001 03.02.09 DCN AS025 002 04.27.09 DCN AS035 003 10.02.09 DCN AS060

APM ELEVATED GUIDEWAY

BENT GRADES

JOB: 05003.0000