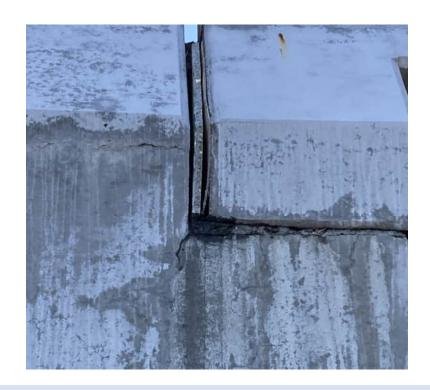

Concrete over Joint at Concourse End

Joint Seal at Bent 9

| Structure Name: |     | Terminal B APM Elevated Guideway | Date: <b>05/11/2022</b> |             |  |  |  |  |
|-----------------|-----|----------------------------------|-------------------------|-------------|--|--|--|--|
| Route:          | N/A | Milepost: N/A                    | SMF                     | F-APM-B-001 |  |  |  |  |

Joint Seal at Bent 9

Cracking over Bent 12 Viewed from Track

Structure Name: Terminal B APM Elevated Guideway Date: 05/11/2022

Route: N/A Milepost: N/A Structure No: SMF-APM-B-001