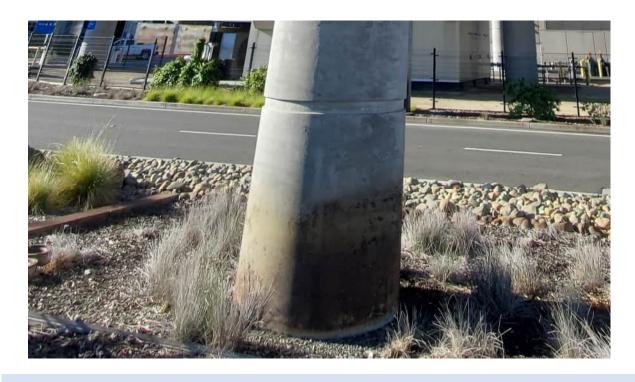

 $P = POOR \qquad \quad \text{-ELEMENT IS PERFORMING AT REDUCED CAPACITY}.$ 

| Structure N | ame: Terminal B APM Elevate       | 05/11/2022     |                                                        |                                    |  |  |  |  |
|-------------|-----------------------------------|----------------|--------------------------------------------------------|------------------------------------|--|--|--|--|
| Route:      | N/A                               | Milepost:      | N/A Structure No.:                                     | SMF-APM-B-001                      |  |  |  |  |
|             |                                   | CONDITIO       | N CODES and REMARKS (cont.)                            |                                    |  |  |  |  |
| (0          | Overall Code for item)            | CODE/<br>COND. | REMARKS                                                |                                    |  |  |  |  |
| 60. SUBST   | RUCTURE:                          | 7              |                                                        |                                    |  |  |  |  |
| * 1.        | Piers Alignment (Tiping, Tilting) | Good           |                                                        |                                    |  |  |  |  |
| * 2.        | Piers Bearing Seats               | Good           |                                                        |                                    |  |  |  |  |
| * 3.        | Piers Caps                        | Good           |                                                        |                                    |  |  |  |  |
| Bent #      | Element                           | Condition      | Remarks                                                |                                    |  |  |  |  |
| 14          | Columns (both)                    | Good           | Columns have horizontal cracks.                        |                                    |  |  |  |  |
| 14          | Bent                              | Good           | Bent has a vertical crack near West and East co        |                                    |  |  |  |  |
| 13          | Columns (both) & Bent             | Good           | Diagonal shear cracking of bent cap near colum         |                                    |  |  |  |  |
| 12          | Columns (both) & Bent             | Good           | Similar crack patterns noted at Bent 12 as Bent        | 13. Some efflorescence noted.      |  |  |  |  |
| 12          | Bent                              | Good           | Stalagtite on bottom of bent                           |                                    |  |  |  |  |
| 12          | Bent                              | Good           | Substantial vertical cracking in bent cap              |                                    |  |  |  |  |
| 11          | Columns                           | Good           | West column has more substantial cracking than others. |                                    |  |  |  |  |
| 11          | Bent                              | Good           | Bent has a stalactite hanging down from a crack.       |                                    |  |  |  |  |
| rem.        | Columns                           | Good           | Cracking was noted on all remaining columns.           |                                    |  |  |  |  |
| 10          | East Column                       | Good           | Cracking at top                                        |                                    |  |  |  |  |
| 9           | Bent West Side                    | Good           | Cracking at corner of corbel                           |                                    |  |  |  |  |
| 7           | Bent                              | Good           | Staining present near weap hole but not originat       | ing from weap hole.                |  |  |  |  |
| 3, 4, & 5   | Columns (both)                    | Good           | Staining at the bottoms of columns. Redirect spr       | rinkler spray away from columns.   |  |  |  |  |
| 4           | Bent                              | Good           | Crack was noted coming off of re-entrant corner        | of corbel. Monitor during routine  |  |  |  |  |
| 4           | Bent                              | Good           | Efflorescence noted on side                            |                                    |  |  |  |  |
| 1           | Bent                              | Good           | On the East side there is a large amount of water      | er evidence. Monitor during routir |  |  |  |  |
| 1           | Bent                              | Good           | Take picture of water evidence during next routi       | ne inspection                      |  |  |  |  |
|             |                                   | Select         |                                                        |                                    |  |  |  |  |
|             |                                   | Select         |                                                        |                                    |  |  |  |  |
|             |                                   | Select         |                                                        |                                    |  |  |  |  |
|             |                                   | Select         |                                                        |                                    |  |  |  |  |
|             |                                   | Select         |                                                        |                                    |  |  |  |  |
|             |                                   | Select         |                                                        |                                    |  |  |  |  |
|             |                                   | Select         |                                                        |                                    |  |  |  |  |
|             |                                   | Select         |                                                        |                                    |  |  |  |  |
|             |                                   | Select         |                                                        |                                    |  |  |  |  |