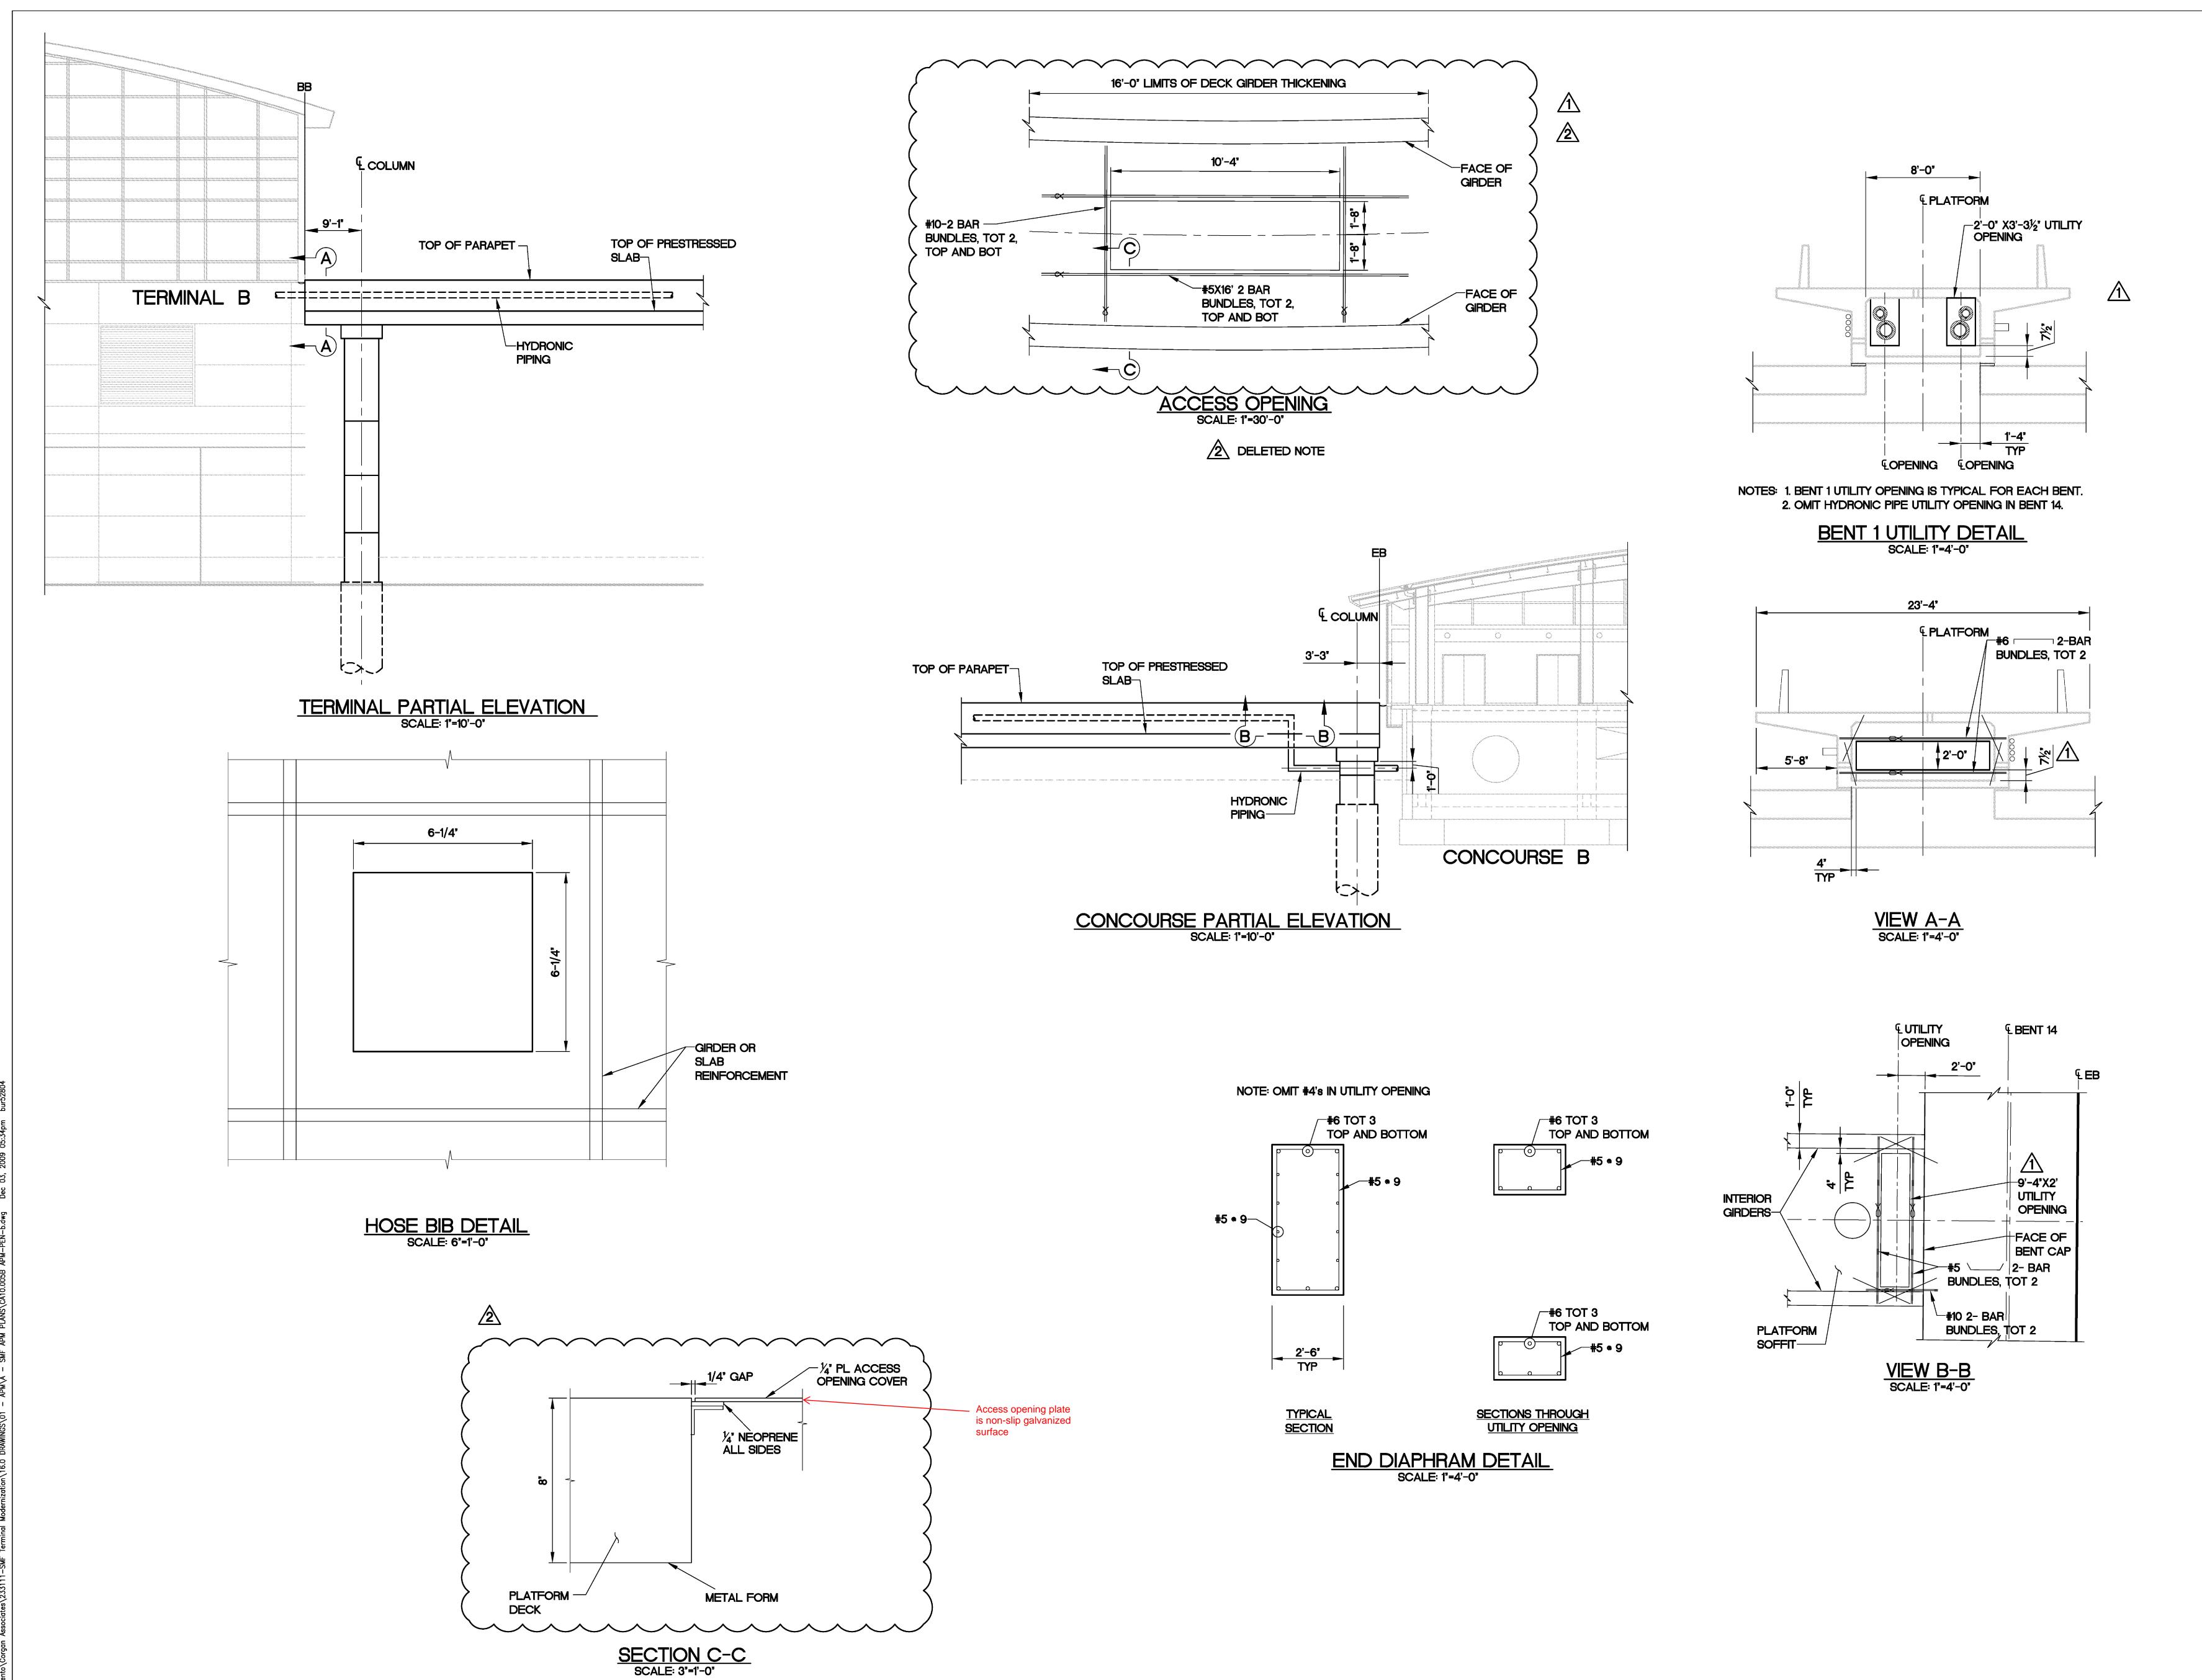

# ATTACHMENT 2 APM Guideway Structural Drawing COVER PAGE

C O R G A N

FENTRESS ARCHITECTS

JAPM ELEVATED DECK PENETRATIONS-JOB: 05003.0000 DATE: 08.14.09

(ALL SIDES OF OPENING)

FENTRESS ARCHITECTS

O ISSUES 001 08.14.09 IFC DCN AS052

△ REVISIONS

001 10.02.09 DCN AS060 002 12.04.09 DCN AS067

MOIL TERMINAL I

JAPM ELEVATED GUIDEWAY DECK PENETRATIONS-ELEVATION JOB: 05003.0000 DATE: **08.14.09** 

SHEET:

C O R G A N

JAPM ELEVATED

BENT DETAILS NO. 2 JOB: 05003.0000 DATE: 12.22.08