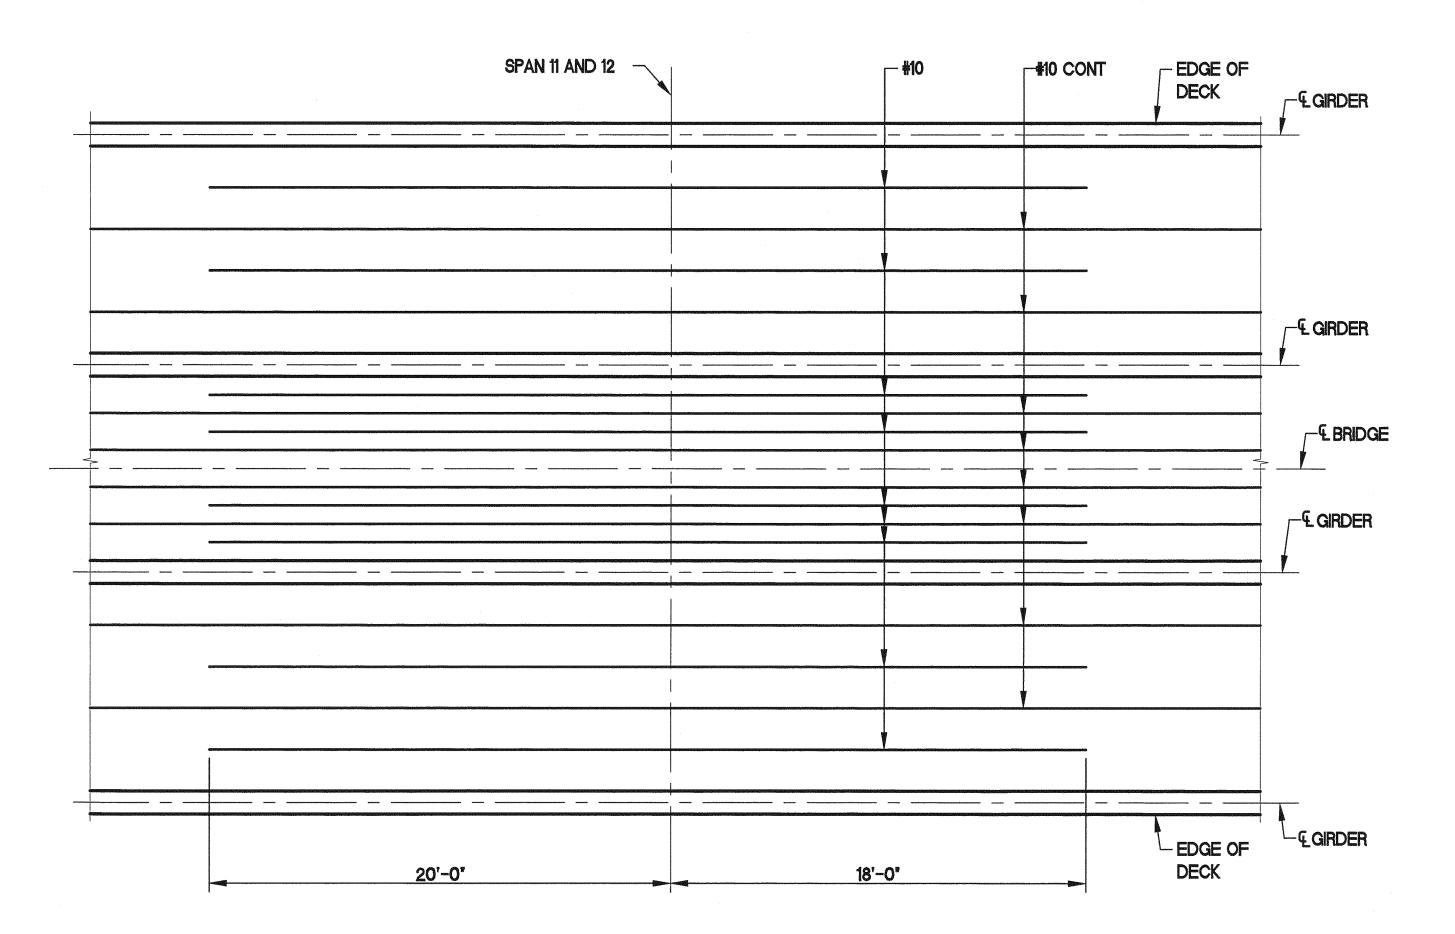

# PLATFORM MILD TOP REINFORCEMENT TYPICAL BENTS 12 AND 13 NO SCALE

NOTES:

1. BARS TO BE SPACED 2" MINIMUM FROM FACE OF GIRDER AND 6" MINIMUM FROM EDGE OF DECK.

2. ALL REINFORCEMENT IS EQUALLY SPACED.

PLATFORM MILD TOP REINFORCEMENT
TYPICAL BENT 11
NO SCALE