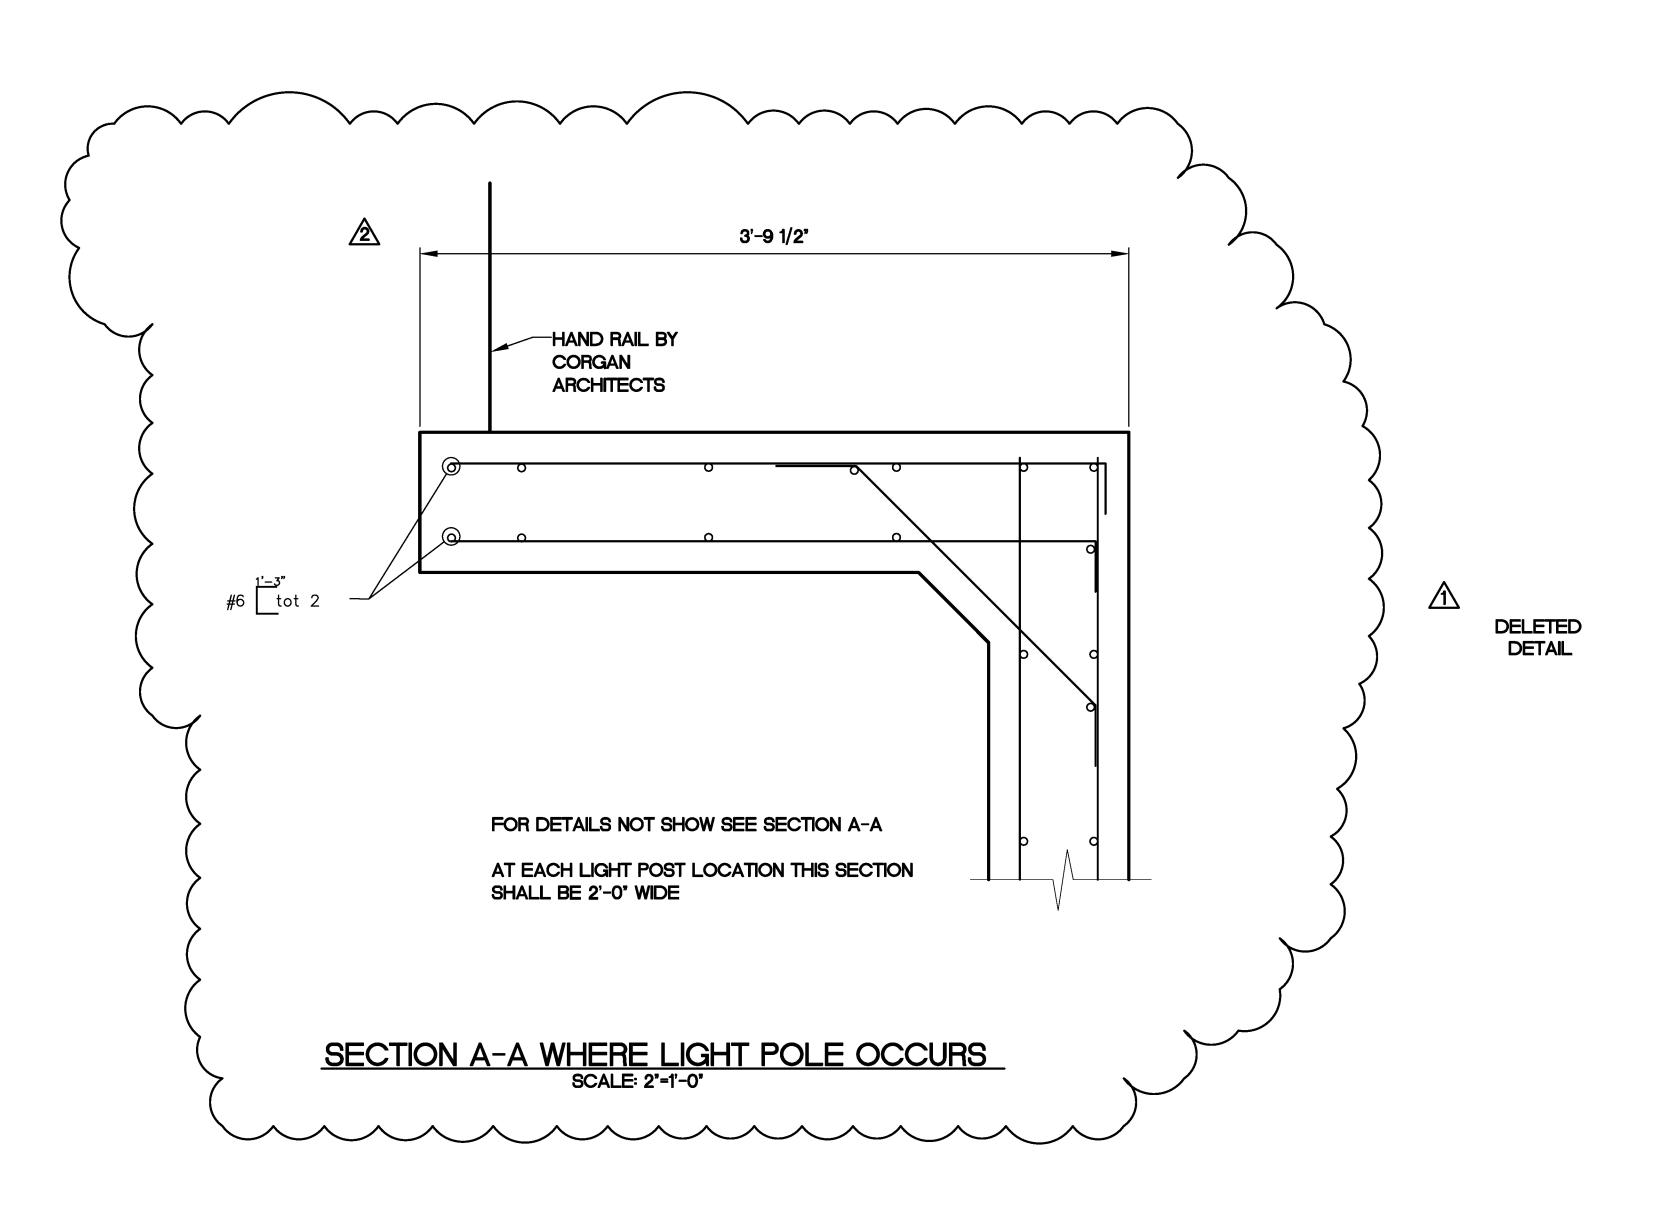

# ATTACHMENT 2 APM Guideway Structural Drawing COVER PAGE

C O R G A N

FENTRESS ARCHITECTS

JAPM ELEVATED DECK PENETRATIONS-JOB: 05003.0000 DATE: 08.14.09

(ALL SIDES OF OPENING)

FENTRESS ARCHITECTS

O ISSUES 001 08.14.09 IFC DCN AS052

△ REVISIONS

001 10.02.09 DCN AS060 002 12.04.09 DCN AS067

MOIL TERMINAL I

JAPM ELEVATED GUIDEWAY DECK PENETRATIONS-ELEVATION JOB: 05003.0000 DATE: **08.14.09** 

SHEET:

C O R G A N

JAPM ELEVATED

BENT DETAILS NO. 2 JOB: 05003.0000 DATE: 12.22.08

CA10.007

C O R G A N

FENTRESS ARCHITECTS

ISSUES 000 12.01.08 95% REVIEW 01 12.22.08 IFC DCN AS018

△ REVISIONS 001 12.22.08 DCN AS018 002 10.02.09 DCN AS060 003 12.04.09 DCN AS067

JAPM ELEVATED GUIDEWAY

BENT DETAILS NO. 4 JOB: 05003.0000 DATE: 12.22.08 SHEET: