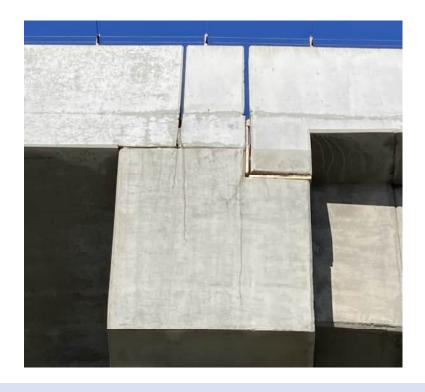

Concrete over Joint at Concourse End

Joint Seal at Bent 9

| Structure Name: |     | Terminal B APM Elevated Guideway | Date: <b>05/11/2022</b> |             |  |  |  |  |
|-----------------|-----|----------------------------------|-------------------------|-------------|--|--|--|--|
| Route:          | N/A | Milepost: N/A                    | SMF                     | F-APM-B-001 |  |  |  |  |

Joint Seal at Bent 9

Cracking over Bent 12 Viewed from Track

Structure Name: Terminal B APM Elevated Guideway Date: 05/11/2022

Route: N/A Milepost: N/A Structure No: SMF-APM-B-001