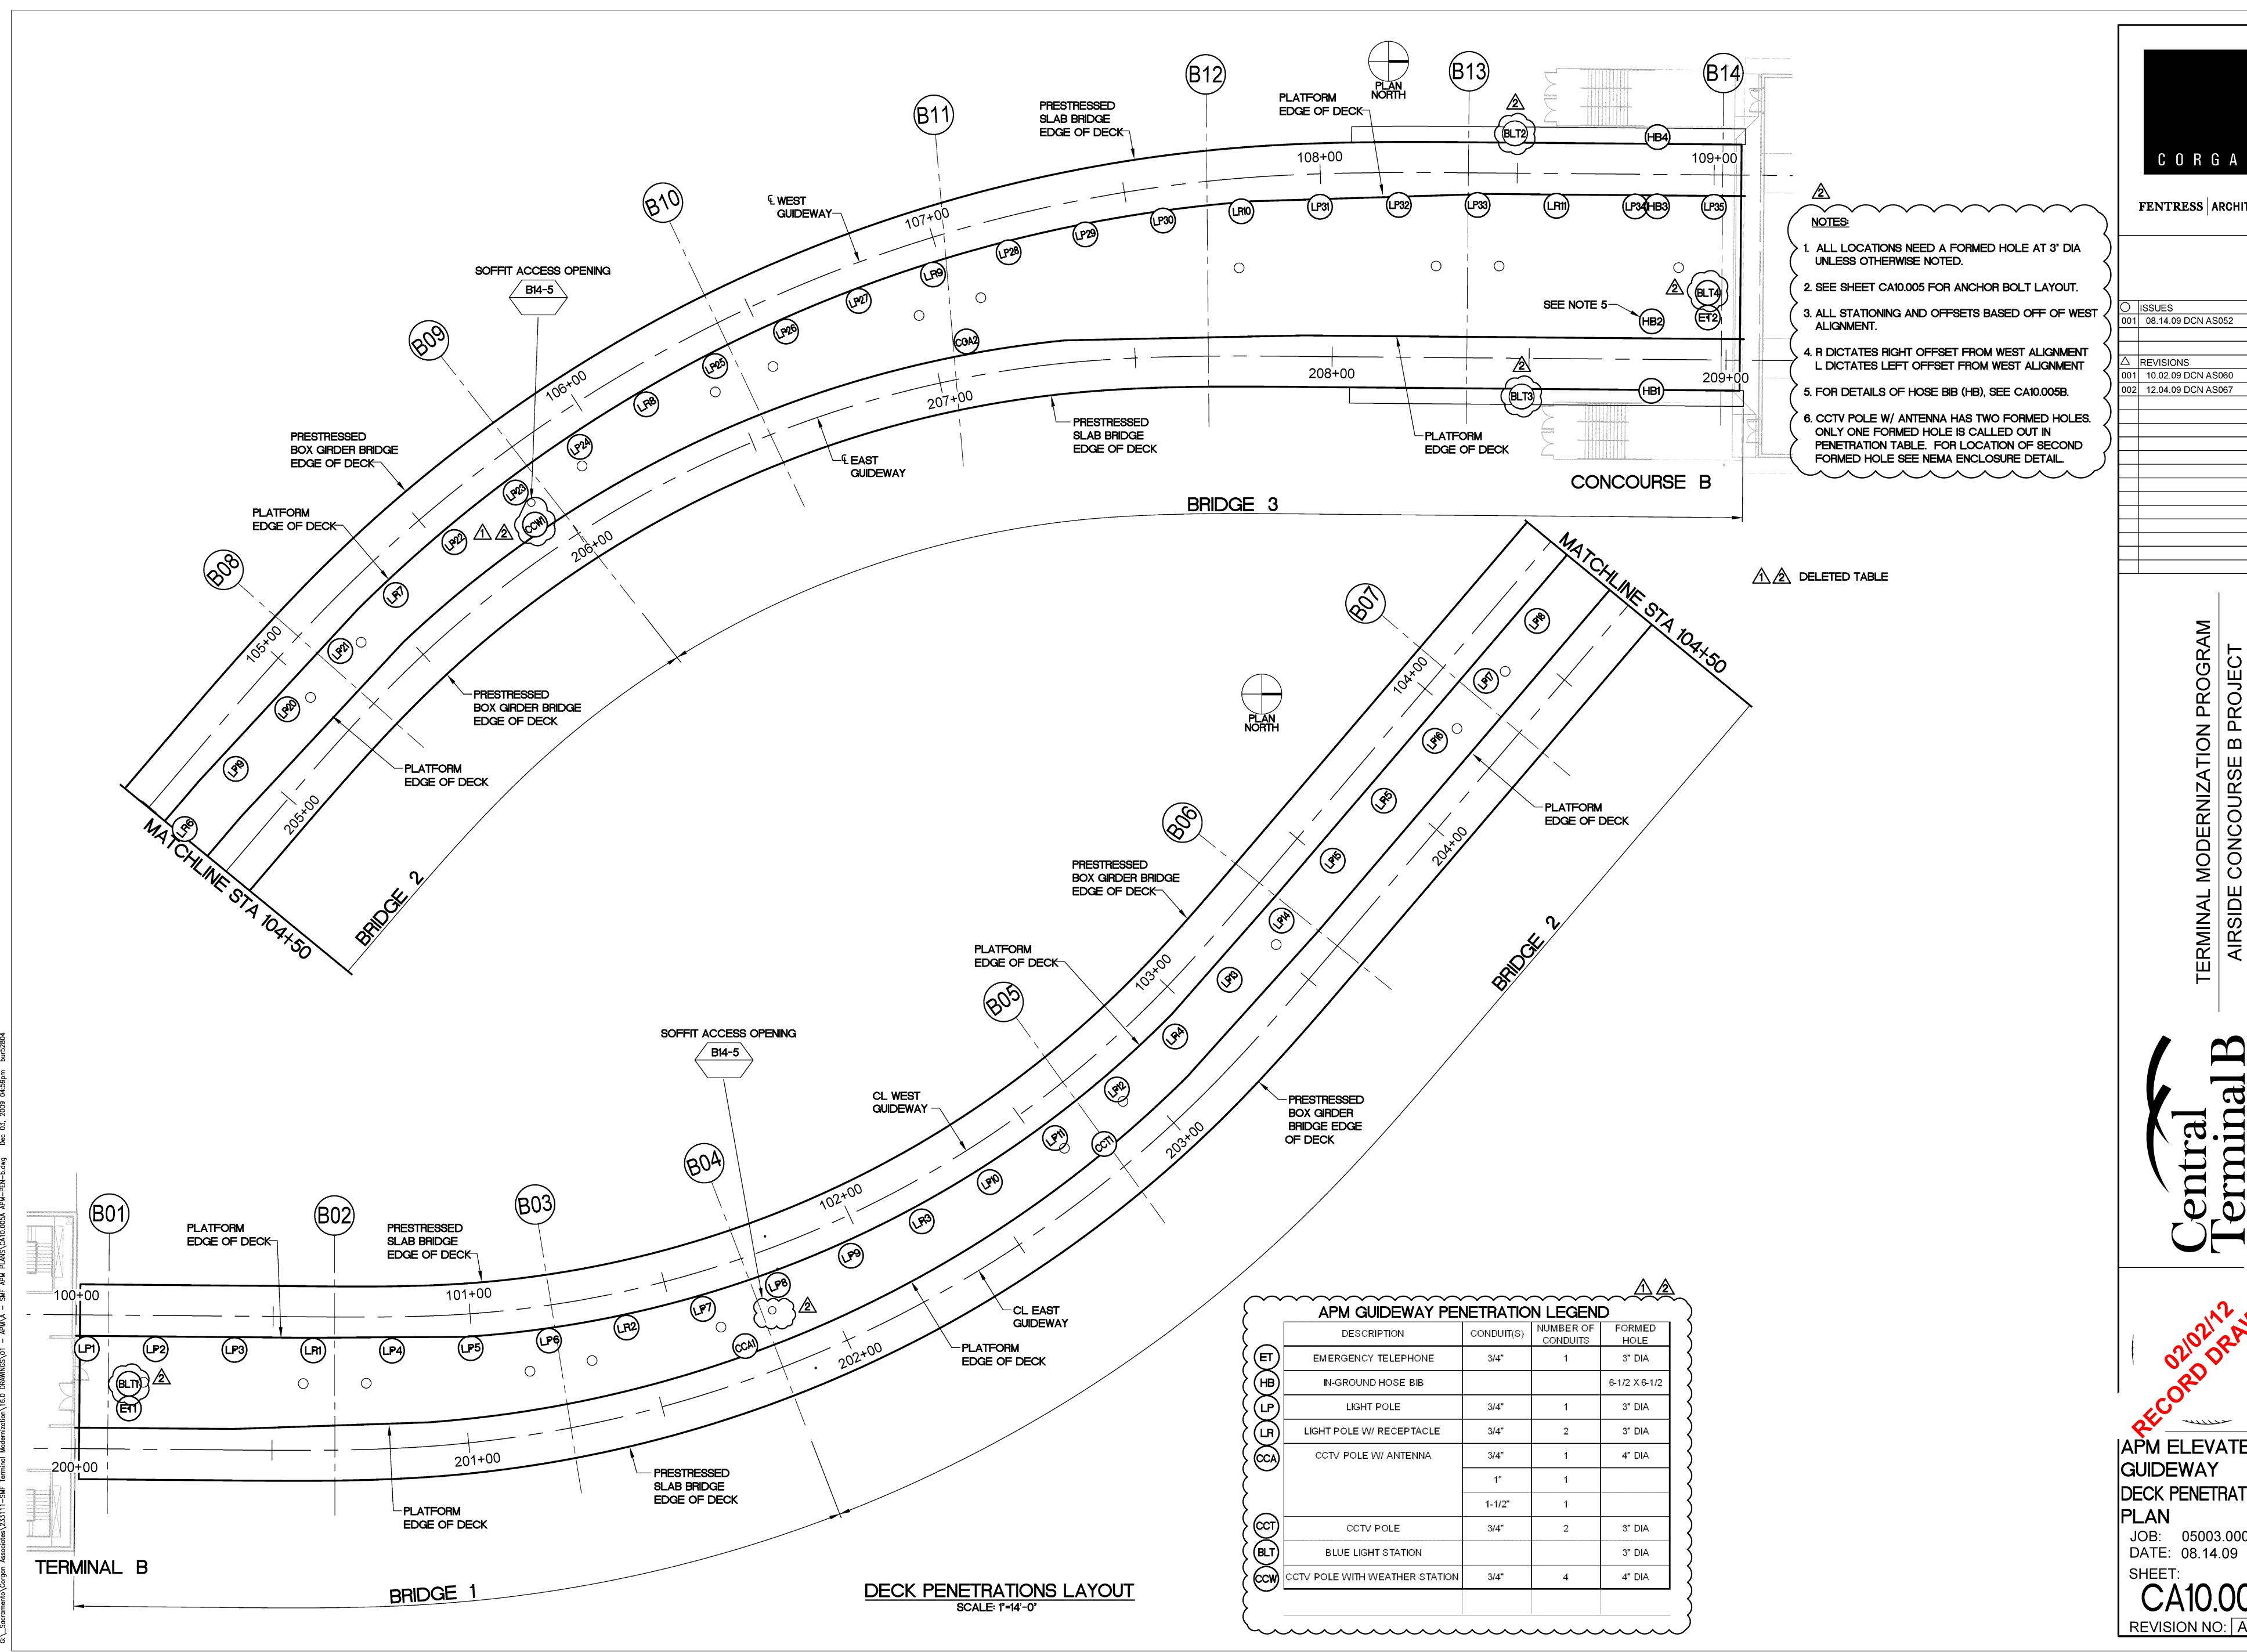

# ATTACHMENT 2 APM Guideway Structural Drawing COVER PAGE

C O R G A N

FENTRESS ARCHITECTS

JAPM ELEVATED DECK PENETRATIONS-JOB: 05003.0000 DATE: 08.14.09

(ALL SIDES OF OPENING)

FENTRESS ARCHITECTS

O ISSUES 001 08.14.09 IFC DCN AS052

△ REVISIONS

001 10.02.09 DCN AS060 002 12.04.09 DCN AS067

MOIL TERMINAL I

JAPM ELEVATED GUIDEWAY DECK PENETRATIONS-ELEVATION JOB: 05003.0000 DATE: **08.14.09** 

SHEET:

C O R G A N

JAPM ELEVATED

BENT DETAILS NO. 2 JOB: 05003.0000 DATE: 12.22.08