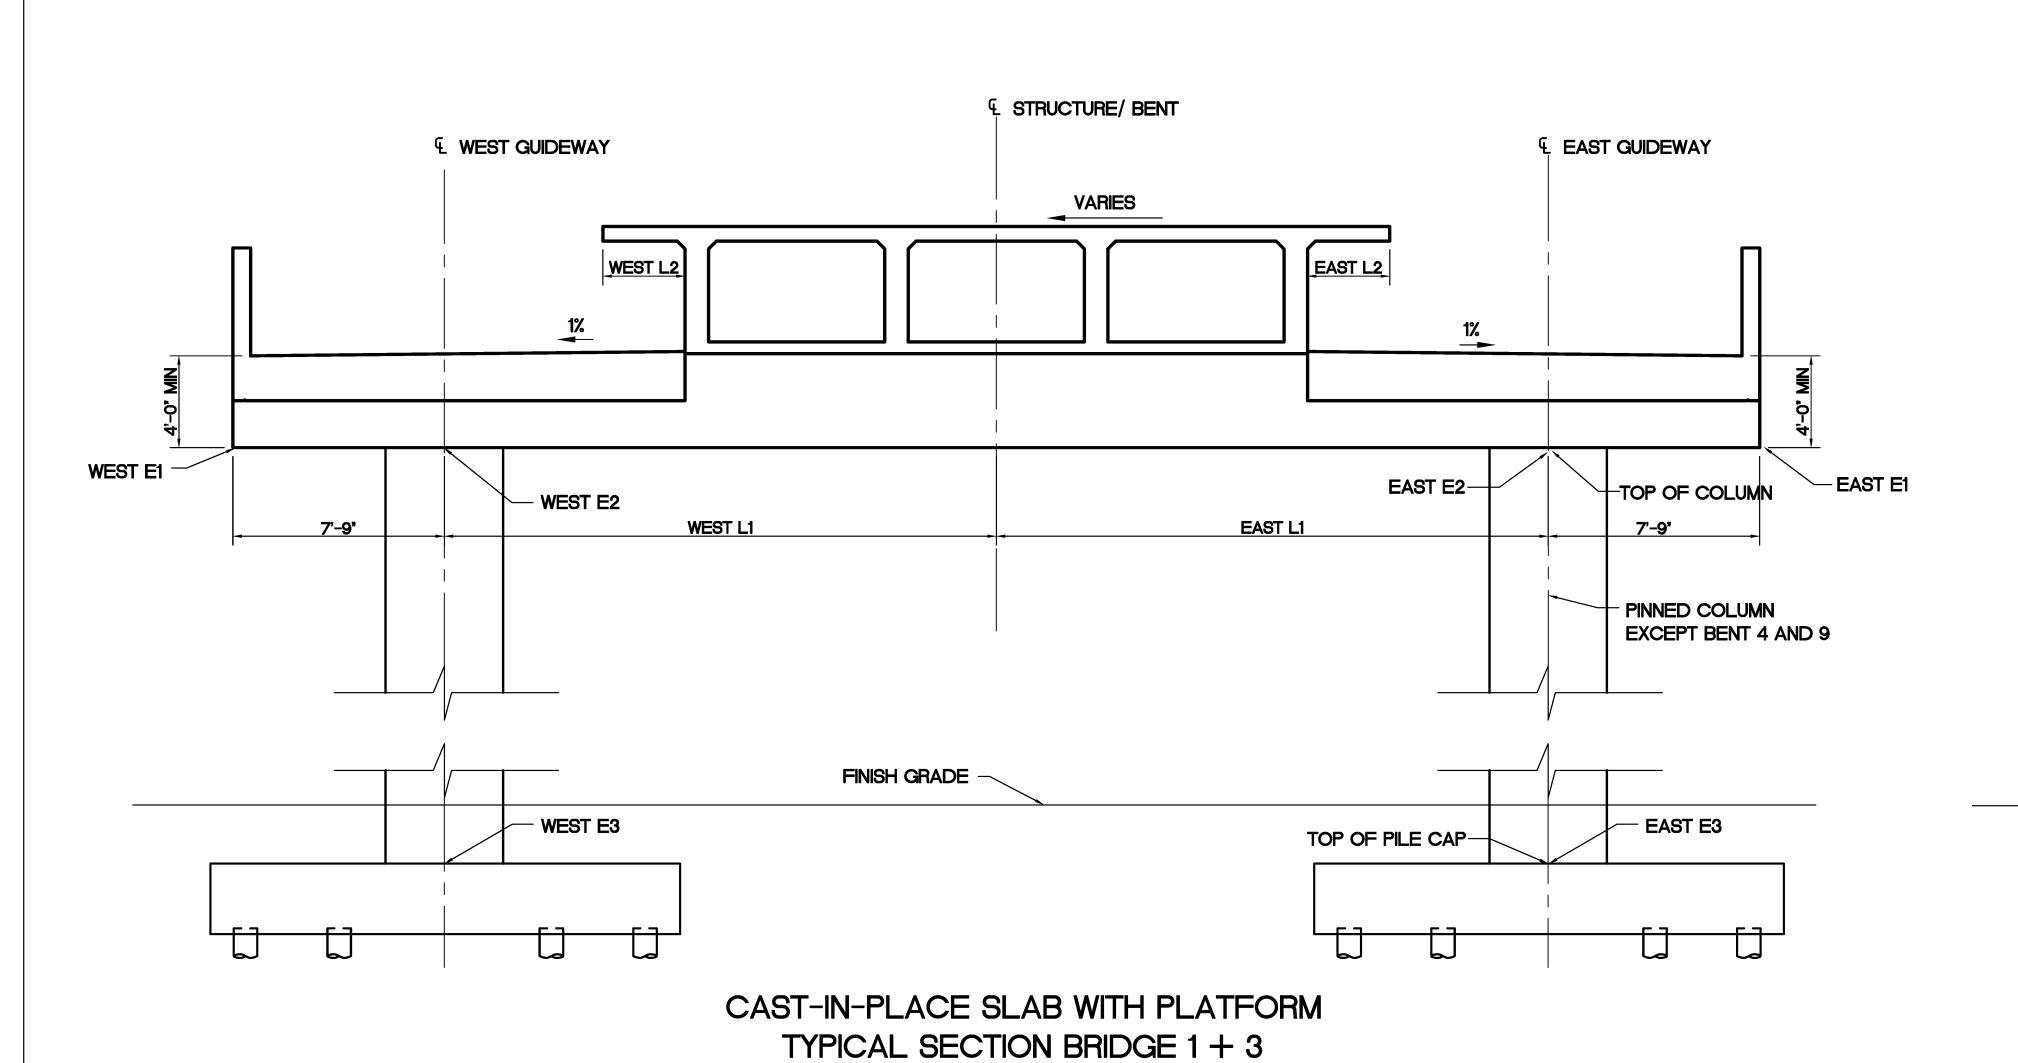

SCALE: 1"=5'-0"

CAST-IN-PLACE BOX GIRDER WITH PLATFORM TYPICAL SECTION BRIDGE 2 SCALE: 1"=5'-0"

|                  |      |            | East       |       |       |       |         |         | Distance   |            | West       |       |            |       |         |        |
|------------------|------|------------|------------|-------|-------|-------|---------|---------|------------|------------|------------|-------|------------|-------|---------|--------|
|                  |      | East       | Alignment  | East  | East  | East  |         |         | between    | West       | Alignment  | West  | West       | West  |         |        |
| Column           |      | Alignment  | Profile    | E1    | E2    | E3    | East    | East    | Alignments | Alignment  | Profile    | E1    | E2         | E3    | West    | West   |
| Туре             | Bent | CL station | Elev. (ft) | (ft)  | (ft)  | (ft)  | L1 (ft) | L2 (ft) | (ft)       | CL Station | Elev. (ft) | (ft)  | (ft)       | (ft)  | L1 (ft) | L2 (ft |
| Fixed            | 1    | 200+08.28  | 72.00      | 62.51 | 62.51 | 24.00 | 17.00   | 5.67    | 34.00      | 100+08.25  | 72.00      | 62.51 | 62.51      | 24.00 | 17.00   | 5.67   |
| Pinned           | 2    | 200+65.95  | 72.00      | 62.51 | 62.51 | 24.00 | 16.91   | 5.20    | 33.81      | 100+65.62  | 72.00      | 62.51 | 62.51      | 24.00 | 16.91   | 5.50   |
| Pinned           | 3    | 201+26.25  | 71.51      | 62.03 | 62.02 | 24.00 | 15.82   | 3.67    | 31.63      | 101+20.74  | 71.49      | 62.00 | 62.00      | 24.00 | 15.82   | 4.04   |
| Fixed            | 4    | 201+82.28  | 70.24      | 56.75 | 56.75 | 24.00 | 14.77   | 3.64    | 29.53      | 101+70.42  | 70.24      | 56.75 | 56.75      | 24.00 | 14.77   | 4.04   |
| Fixed            | 5    | 202+84.07  | 66.07      | 52.64 | 52.64 | 24.00 | 13.26   | 1.84    | 26.51      | 102+63.40  | 66.08      | 52.64 | <b>-</b>   | ·     | 13.26   | 2.79   |
| Fixed            | 6    | 203+60.87  | 62.51      | 49.07 | 49.05 | 24.00 | 12.73   | 2.08    | 25.46      | 103+35.54  | 62.47      | 49.04 | <b>—</b>   |       | 12.73   | 2.58   |
| Fixed            | 7    | 204+32.42  | 58.98      | 45.54 | 45.50 | 24.00 | 12.73   | 2.64    | 25.45      | 104+07.08  | 58.90      | 45.46 | <b>-</b>   | )     | 12.73   | 2.22   |
| Fixed            | 8    | 205+32.53  | 53.98      | 40.54 | 40.57 | 24.00 | 12.82   | 2.35    | 25.63      | 105+07.47  | 54.03      | 40.60 | <b>=</b> : | =     | 12.82   | 1.76   |
| Fixed            | 9    | 206+00.32  | 50.59      | 37.10 | 37.11 | 24.00 | 13.86   | 3.07    | 27.72      | 105+80.13  | 50.66      | 37.18 | 37.16      | 24.00 | 13.86   | 2.79   |
| Pinned           | 10*  | 206+54.91  | 47.86      | 38.37 | 38.37 | 24.00 | 15.71   | 4.90    | 31.42      | 106+41.12  | 47.83      | 38.35 | 38.35      | 24.00 | 15.71   | 4.69   |
| Pinned           | 10** | 206+54.91  | 47.86      | 38.37 | 38.37 | 24.00 | 15.71   | 1.76    | 31.42      | 106+41.12  | 47.83      | 38.35 | 38.35      | 24.00 | 15.71   | 1.67   |
| Pinned           | 11   | 207+04.16  | 45.40      | 35.91 | 35.85 | 24.00 | 18.58   | 2.74    | 37.15      | 107+02.94  | 45.00      | 35.51 | 35.57      | 24.00 | 18.58   | 2.14   |
| Pinned<br>Pinned | 12   | 207+68.58  | 42.90      | 33.41 | 33.39 | 24.00 | 22.21   | 2.95    | 44.42      | 107+71.15  | 42.70      | 33.21 | 33.24      | 24.00 | 22.21   | 1.91   |
|                  | 13   | 208+34.19  | 41.64      | 32.16 | 32.15 | 24.00 | 23.50   | 1.98    | 47.00      | 108+37.60  | 41.61      | 32.13 | 32.13      | 24.00 | 23.50   | 2.25   |
| Fixed            | 14   | 208+98.77  | 41.50      | 32.01 | 32.01 | 24.00 | 23.50   | 2.08    | 47.00      | 109+02.17  | 41.50      | 32.01 | 32.01      | 24.00 | 23.50   | 2.26   |

1. WEST E2 AND WEST E3 APPLY TO TWO COLUMN BENTS ONLY.

- 2. FOR SHAFT FOUNDATIONS CUT OFF ELEVATION IS EAST E3 AND WEST E3 ELEVATIONS.
- 3. E3 ELEVATION FOR PILE SHAFTS IS THE CUTOFF ELEVATION.
- \* LOOKING UP STATION
- \*\* LOOKING DOWN STATION