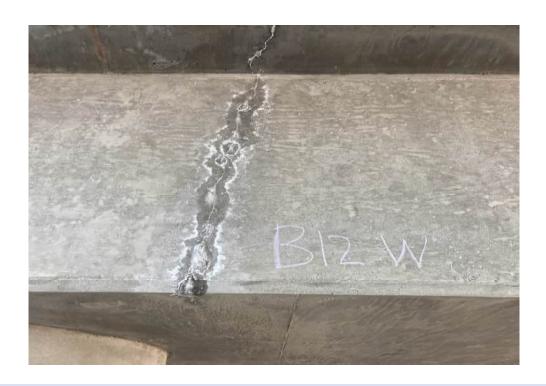

 $P = POOR \qquad \quad \text{-ELEMENT IS PERFORMING AT REDUCED CAPACITY}.$ 

| Structure N | ame: Terminal B APM Elevate       | 05/11/2022     |                                                        |                                    |  |  |  |  |
|-------------|-----------------------------------|----------------|--------------------------------------------------------|------------------------------------|--|--|--|--|
| Route:      | N/A                               | Milepost:      | N/A Structure No.:                                     | SMF-APM-B-001                      |  |  |  |  |
|             |                                   | CONDITIO       | N CODES and REMARKS (cont.)                            |                                    |  |  |  |  |
| (0          | Overall Code for item)            | CODE/<br>COND. | REMARKS                                                |                                    |  |  |  |  |
| 60. SUBST   | RUCTURE:                          | 7              |                                                        |                                    |  |  |  |  |
| * 1.        | Piers Alignment (Tiping, Tilting) | Good           |                                                        |                                    |  |  |  |  |
| * 2.        | Piers Bearing Seats               | Good           |                                                        |                                    |  |  |  |  |
| * 3.        | Piers Caps                        | Good           |                                                        |                                    |  |  |  |  |
| Bent #      | Element                           | Condition      | Remarks                                                |                                    |  |  |  |  |
| 14          | Columns (both)                    | Good           | Columns have horizontal cracks.                        |                                    |  |  |  |  |
| 14          | Bent                              | Good           | Bent has a vertical crack near West and East co        |                                    |  |  |  |  |
| 13          | Columns (both) & Bent             | Good           | Diagonal shear cracking of bent cap near colum         |                                    |  |  |  |  |
| 12          | Columns (both) & Bent             | Good           | Similar crack patterns noted at Bent 12 as Bent        | 13. Some efflorescence noted.      |  |  |  |  |
| 12          | Bent                              | Good           | Stalagtite on bottom of bent                           |                                    |  |  |  |  |
| 12          | Bent                              | Good           | Substantial vertical cracking in bent cap              |                                    |  |  |  |  |
| 11          | Columns                           | Good           | West column has more substantial cracking than others. |                                    |  |  |  |  |
| 11          | Bent                              | Good           | Bent has a stalactite hanging down from a crack.       |                                    |  |  |  |  |
| rem.        | Columns                           | Good           | Cracking was noted on all remaining columns.           |                                    |  |  |  |  |
| 10          | East Column                       | Good           | Cracking at top                                        |                                    |  |  |  |  |
| 9           | Bent West Side                    | Good           | Cracking at corner of corbel                           |                                    |  |  |  |  |
| 7           | Bent                              | Good           | Staining present near weap hole but not originat       | ing from weap hole.                |  |  |  |  |
| 3, 4, & 5   | Columns (both)                    | Good           | Staining at the bottoms of columns. Redirect spr       | rinkler spray away from columns.   |  |  |  |  |
| 4           | Bent                              | Good           | Crack was noted coming off of re-entrant corner        | of corbel. Monitor during routine  |  |  |  |  |
| 4           | Bent                              | Good           | Efflorescence noted on side                            |                                    |  |  |  |  |
| 1           | Bent                              | Good           | On the East side there is a large amount of water      | er evidence. Monitor during routir |  |  |  |  |
| 1           | Bent                              | Good           | Take picture of water evidence during next routi       | ne inspection                      |  |  |  |  |
|             |                                   | Select         |                                                        |                                    |  |  |  |  |
|             |                                   | Select         |                                                        |                                    |  |  |  |  |
|             |                                   | Select         |                                                        |                                    |  |  |  |  |
|             |                                   | Select         |                                                        |                                    |  |  |  |  |
|             |                                   | Select         |                                                        |                                    |  |  |  |  |
|             |                                   | Select         |                                                        |                                    |  |  |  |  |
|             |                                   | Select         |                                                        |                                    |  |  |  |  |
|             |                                   | Select         |                                                        |                                    |  |  |  |  |
|             |                                   | Select         |                                                        |                                    |  |  |  |  |