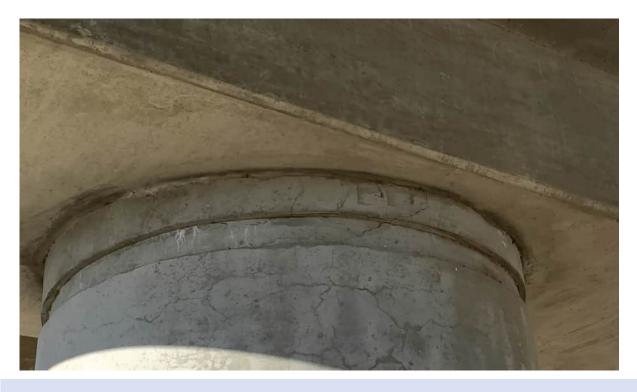

Bent Cap 14 East Side

Bent Cap 13 West Side

| Structure Name: |     | Terminal B APM Elevated Guideway | Date: | 05/11/2022 |
|-----------------|-----|----------------------------------|-------|------------|
| Route:          | N/A | Milepost: N/A                    | SMF   | -APM-B-001 |

Bent 13 West Face

Bent 12 West Side

| Structure Name: |     | Terminal B APM Elevated Guideway | Date: | 05/11/2022 |
|-----------------|-----|----------------------------------|-------|------------|
| Route:          | N/A | Milepost: N/A                    | SMF   | -APM-B-001 |