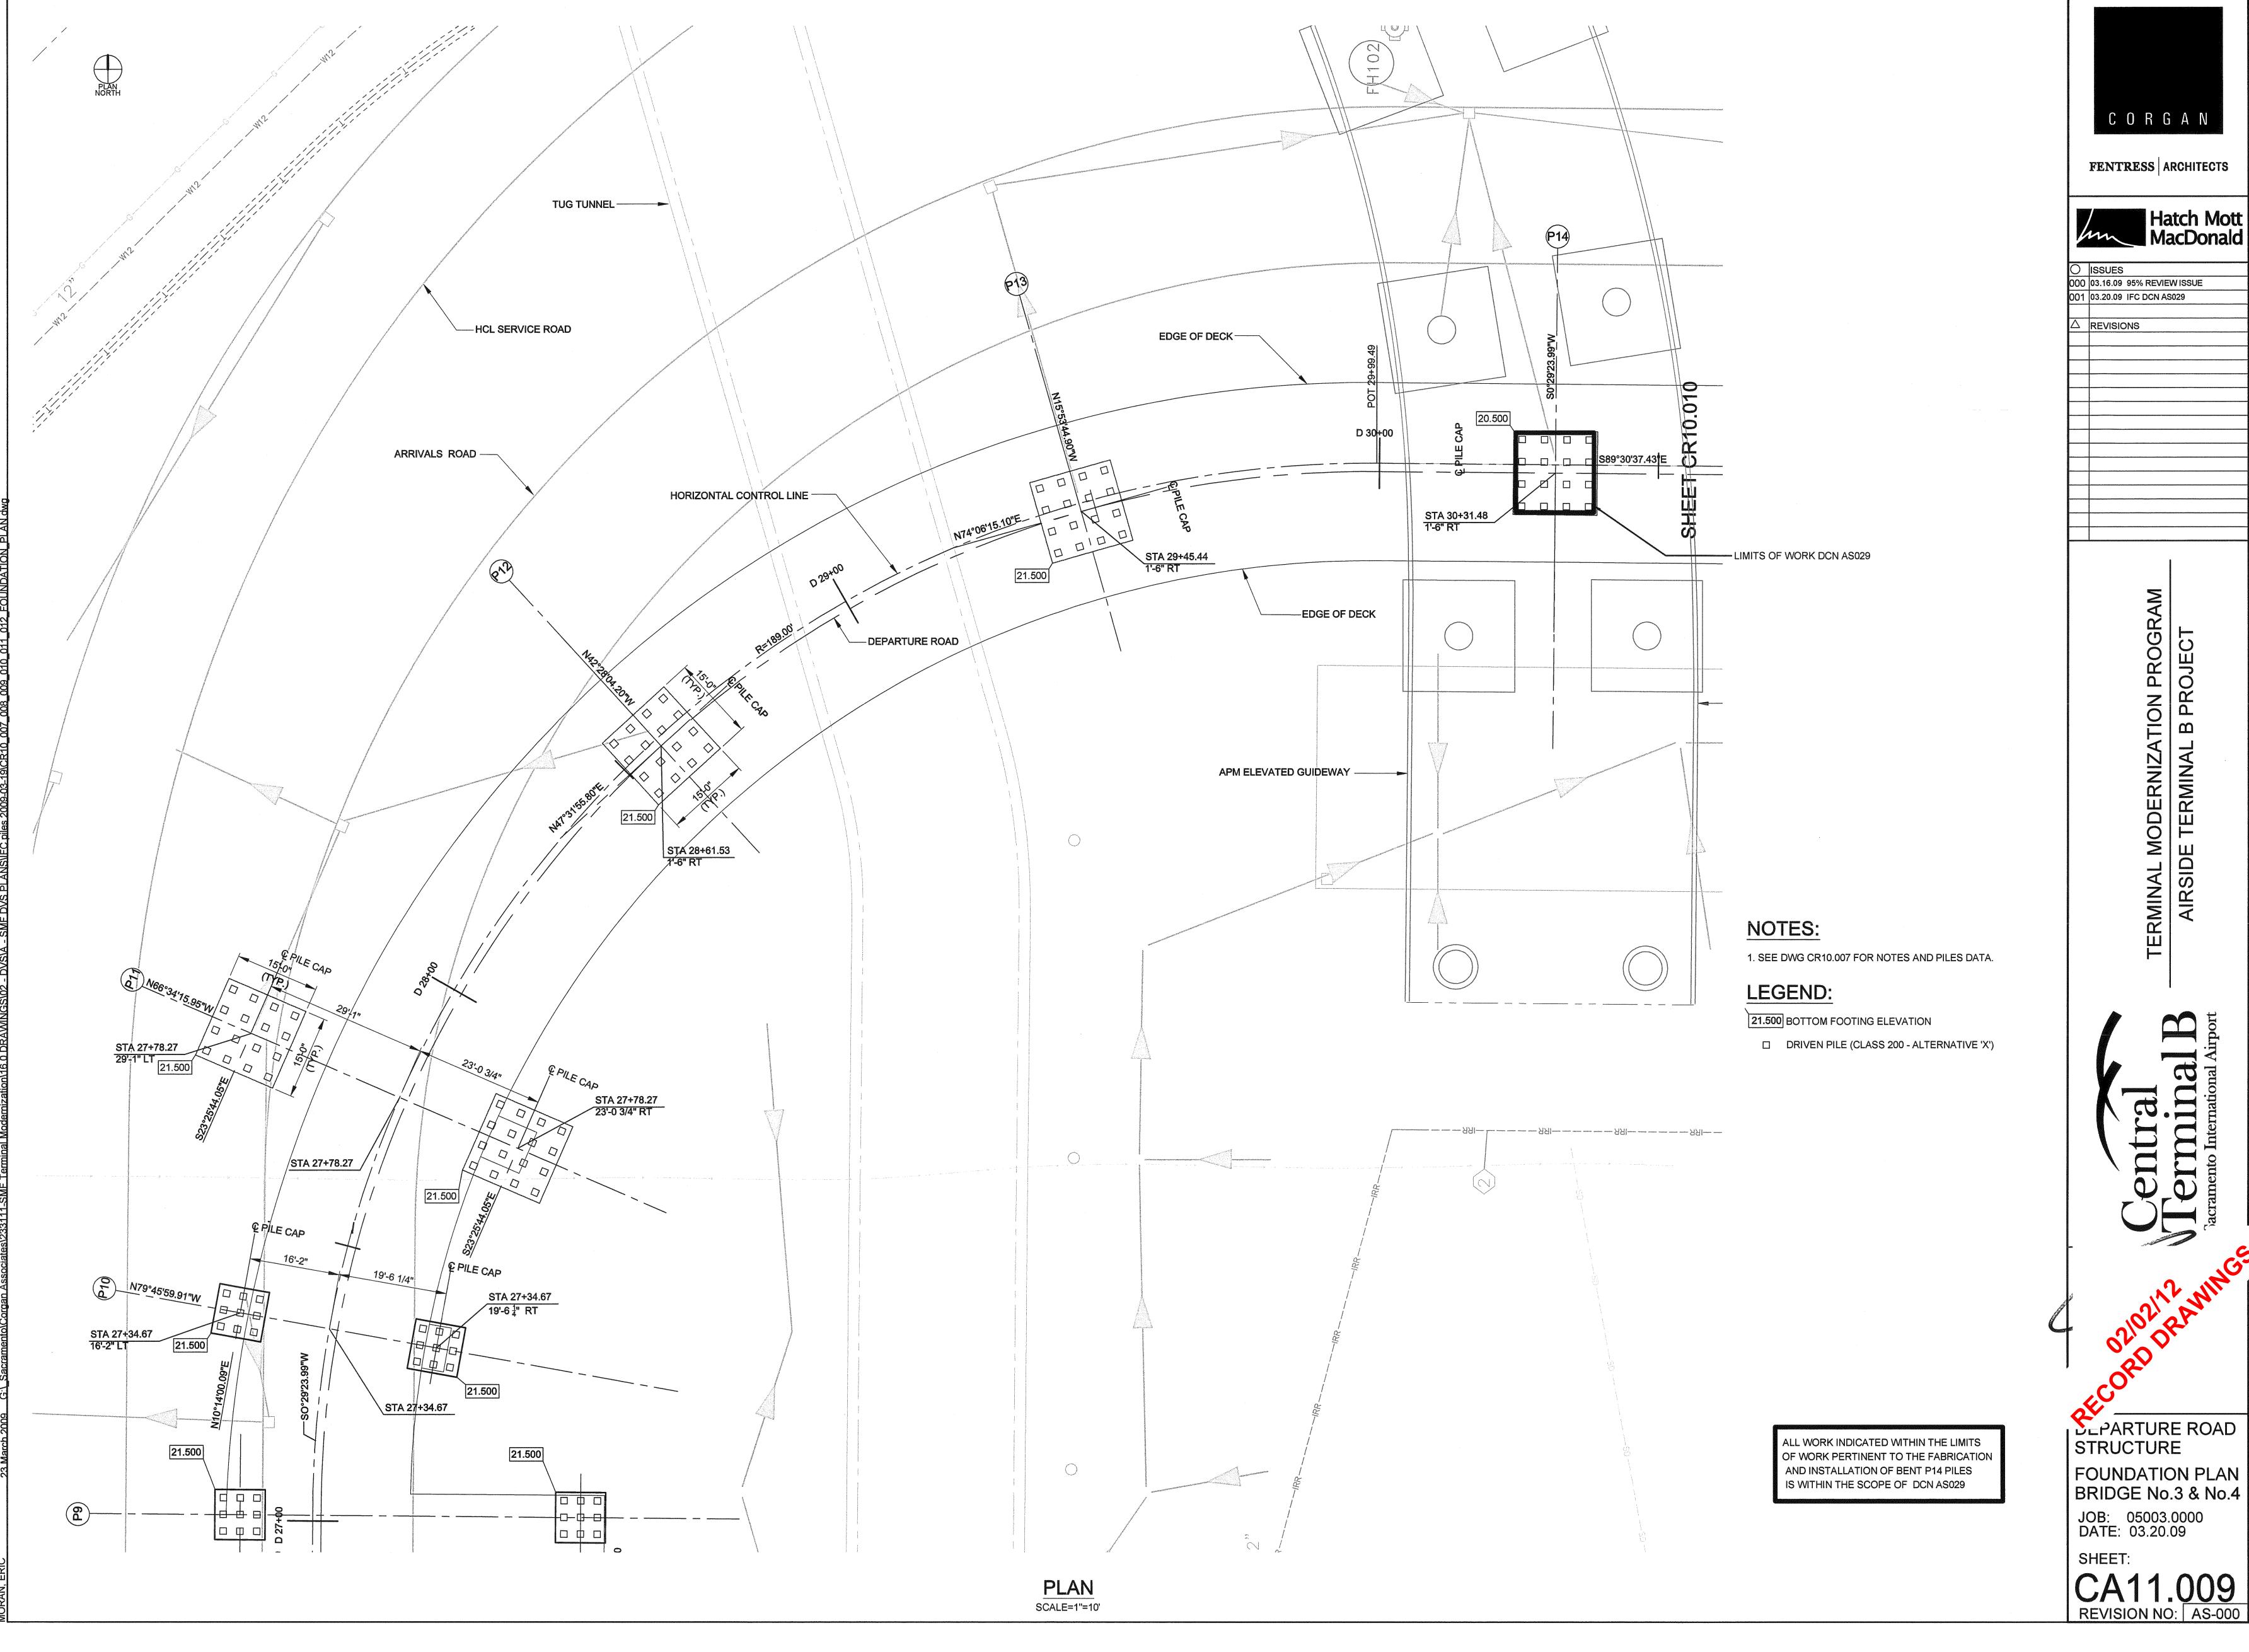

"SACRAMENTO INTERNATIONAL AIRPORT LANDSIDE CIVIL IMPROVEMENTS" DOCUMENT WKA No. 7521.03 (7521.03P) DATED JUNE 19, 2007 AND "REVISED DESIGN PARAMETERS" DATED AUGUST 21, 2008.

### LEGEND:

21.500 BOTTOM FOOTING ELEVATION

- ☐ DRIVEN PILE (CLASS 200 ALTERNATIVE 'X')
- ☐ DRIVEN BATTERED PILE (CLASS 200 ALTERNATIVE 'x')

C O R G A N

FENTRESS ARCHITECTS

Hatch Mot MacDonal

O ISSUES

000 03.16.09 95% REVIEW ISSUE

001 03.20.09 IFC DCN AS029

△ REVISIONS

TERMINAL MODERNIZATION PROGRAM
AIRSIDE TERMINAL B PROJECT



DEPARTURE POAT

DEPARTURE ROAD STRUCTURE FOUNDATION PLAN BRIDGE No.1

JOB: 05003.0000 DATE: 03.20.09

SHEET:

ALL WORK INDICATED WITHIN THE LIMITS
OF WORK PERTINENT TO THE FABRICATION
AND INSTALLATION OF BENT P14 PILES
IS WITHIN THE SCOPE OF DCN AS029

CA11.007
REVISION NO: AS-000