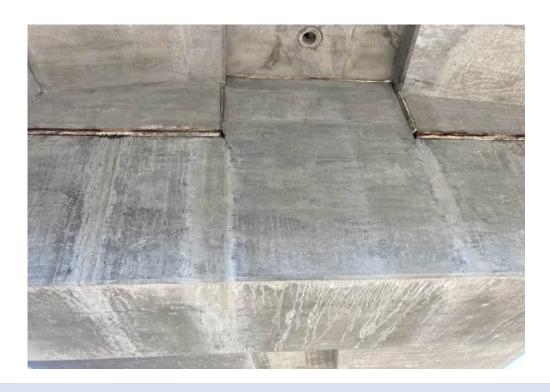

Bent 7

Crack at corbel Bent 4

Structure Name: Terminal B APM Elevated Guideway Date: 05/11/2022

Route: N/A Milepost: N/A SMF-APM-B-001

Pattern Transverse Cracking & Efflorescence in Spans 4 - 9

Sprinkler Staining on Columns at Terminal End

~ **~** .7

<u>H~:</u> % 2 4 9 :9 0 ~ 4 20

<u>%</u>: % 2 4 9 :9

| Structure Name: |     | Terminal B APM Elevated Guideway | Date: <b>05/11/2022</b> |            |  |  |  |
|-----------------|-----|----------------------------------|-------------------------|------------|--|--|--|
| Route:          | N/A | Milepost: N/A                    | SMF                     | -APM-B-001 |  |  |  |