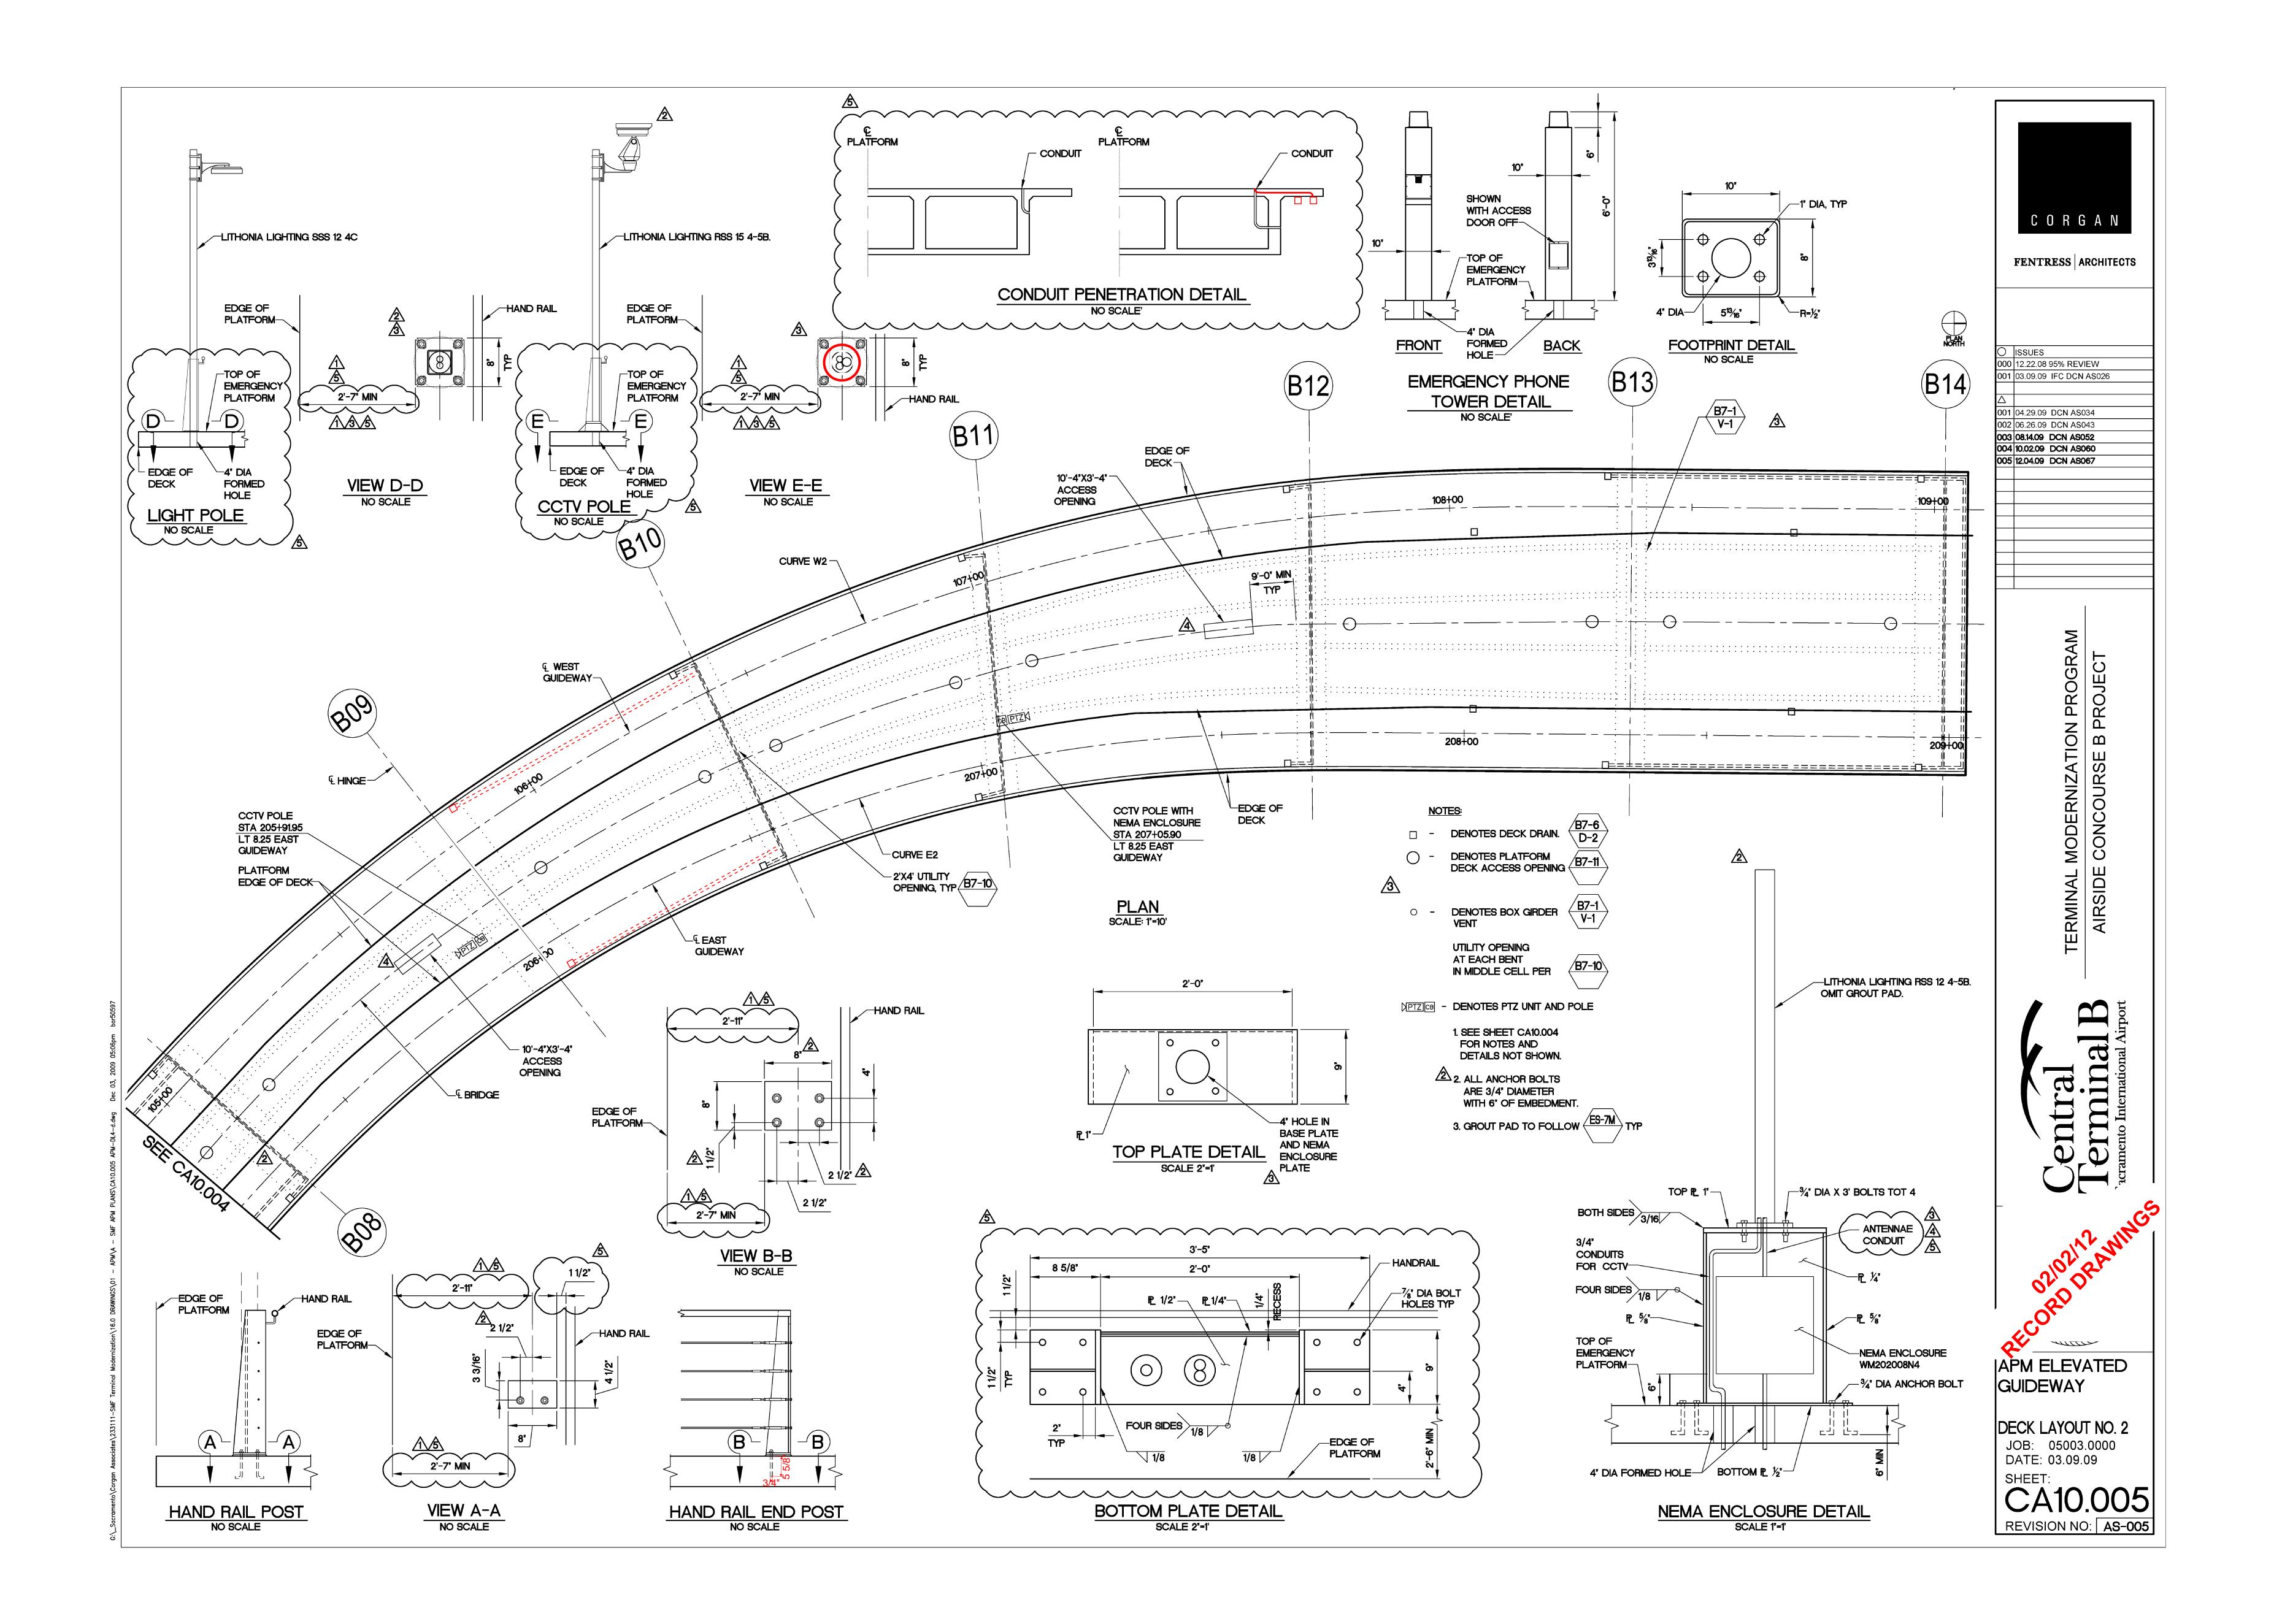

# ATTACHMENT 2 APM Guideway Structural Drawing COVER PAGE

C O R G A N

FENTRESS ARCHITECTS

JAPM ELEVATED DECK PENETRATIONS-JOB: 05003.0000 DATE: 08.14.09

(ALL SIDES OF OPENING)

FENTRESS ARCHITECTS

O ISSUES 001 08.14.09 IFC DCN AS052

△ REVISIONS

001 10.02.09 DCN AS060 002 12.04.09 DCN AS067

MOIL TERMINAL I

JAPM ELEVATED GUIDEWAY DECK PENETRATIONS-ELEVATION JOB: 05003.0000 DATE: **08.14.09** 

SHEET:

C O R G A N

JAPM ELEVATED

BENT DETAILS NO. 2 JOB: 05003.0000 DATE: 12.22.08