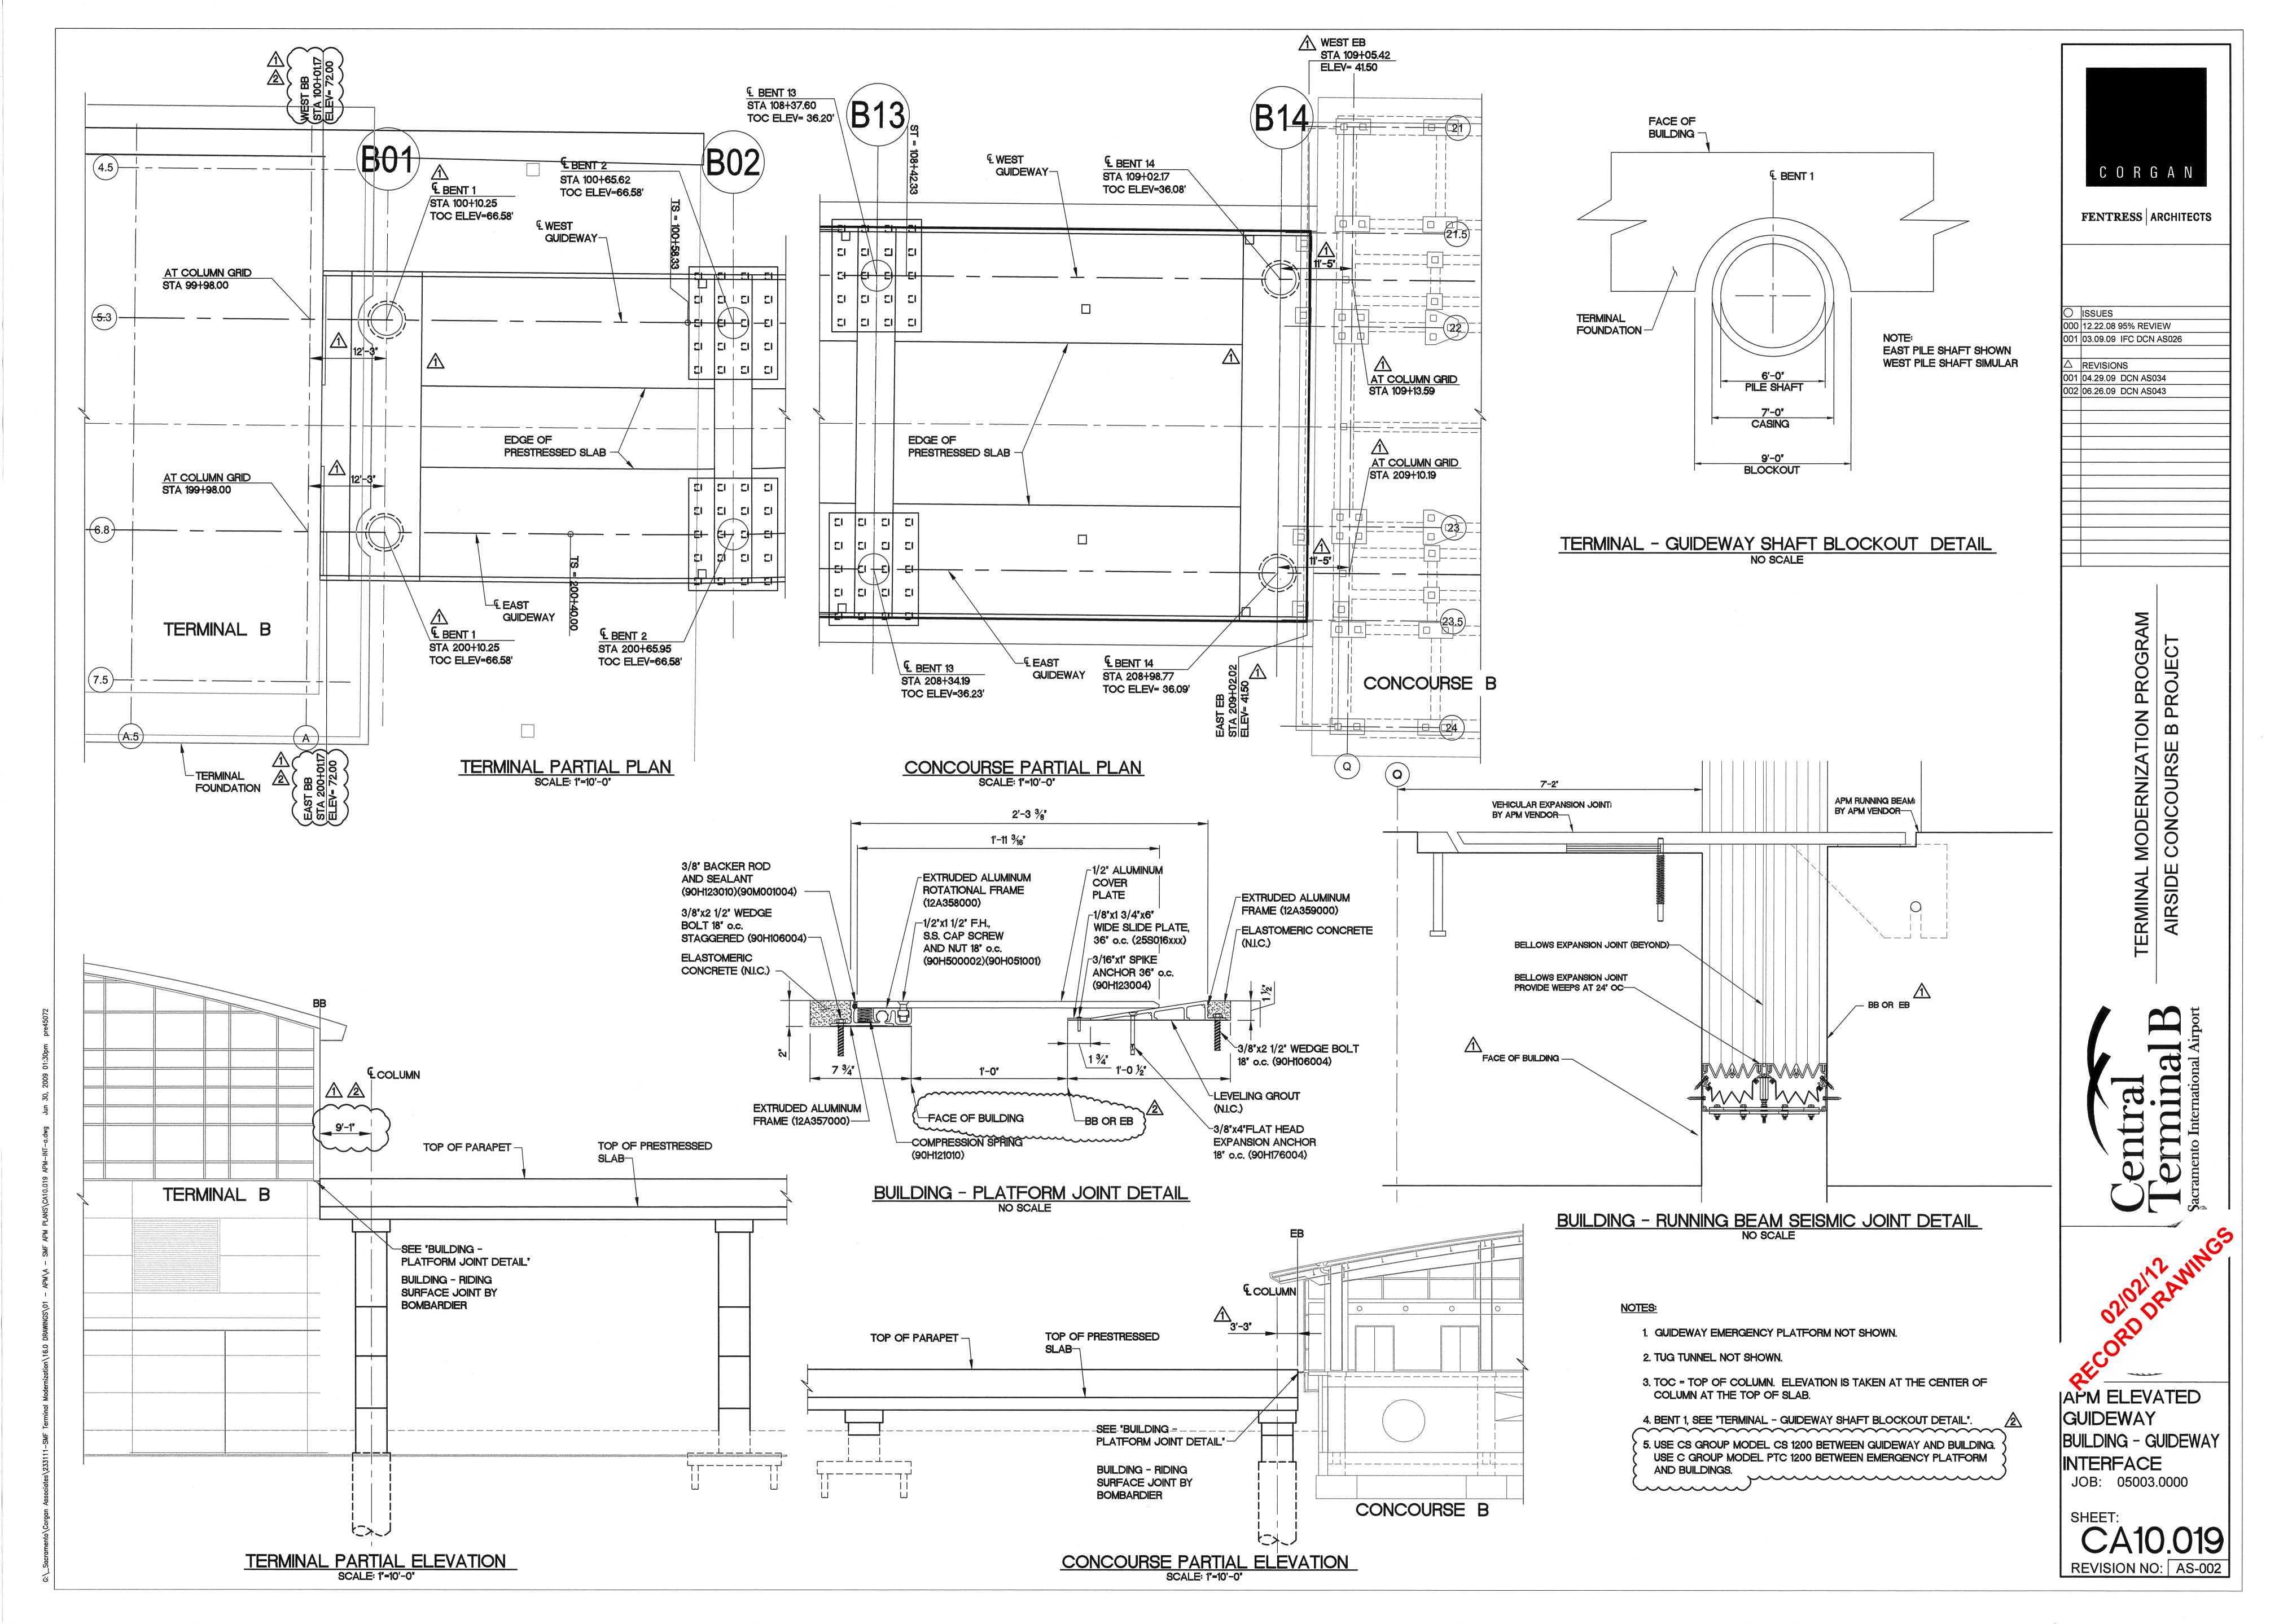

△ REVISIONS

001 10.02.09 DCN AS060 002 12.04.09 DCN AS067

MOIL TERMINAL I

JAPM ELEVATED GUIDEWAY DECK PENETRATIONS-ELEVATION JOB: 05003.0000 DATE: **08.14.09** 

SHEET:

C O R G A N

JAPM ELEVATED

BENT DETAILS NO. 2 JOB: 05003.0000 DATE: 12.22.08

CA10.007

C O R G A N

FENTRESS ARCHITECTS

ISSUES 000 12.01.08 95% REVIEW 01 12.22.08 IFC DCN AS018

△ REVISIONS 001 12.22.08 DCN AS018 002 10.02.09 DCN AS060 003 12.04.09 DCN AS067

JAPM ELEVATED GUIDEWAY

BENT DETAILS NO. 4 JOB: 05003.0000 DATE: 12.22.08 SHEET: