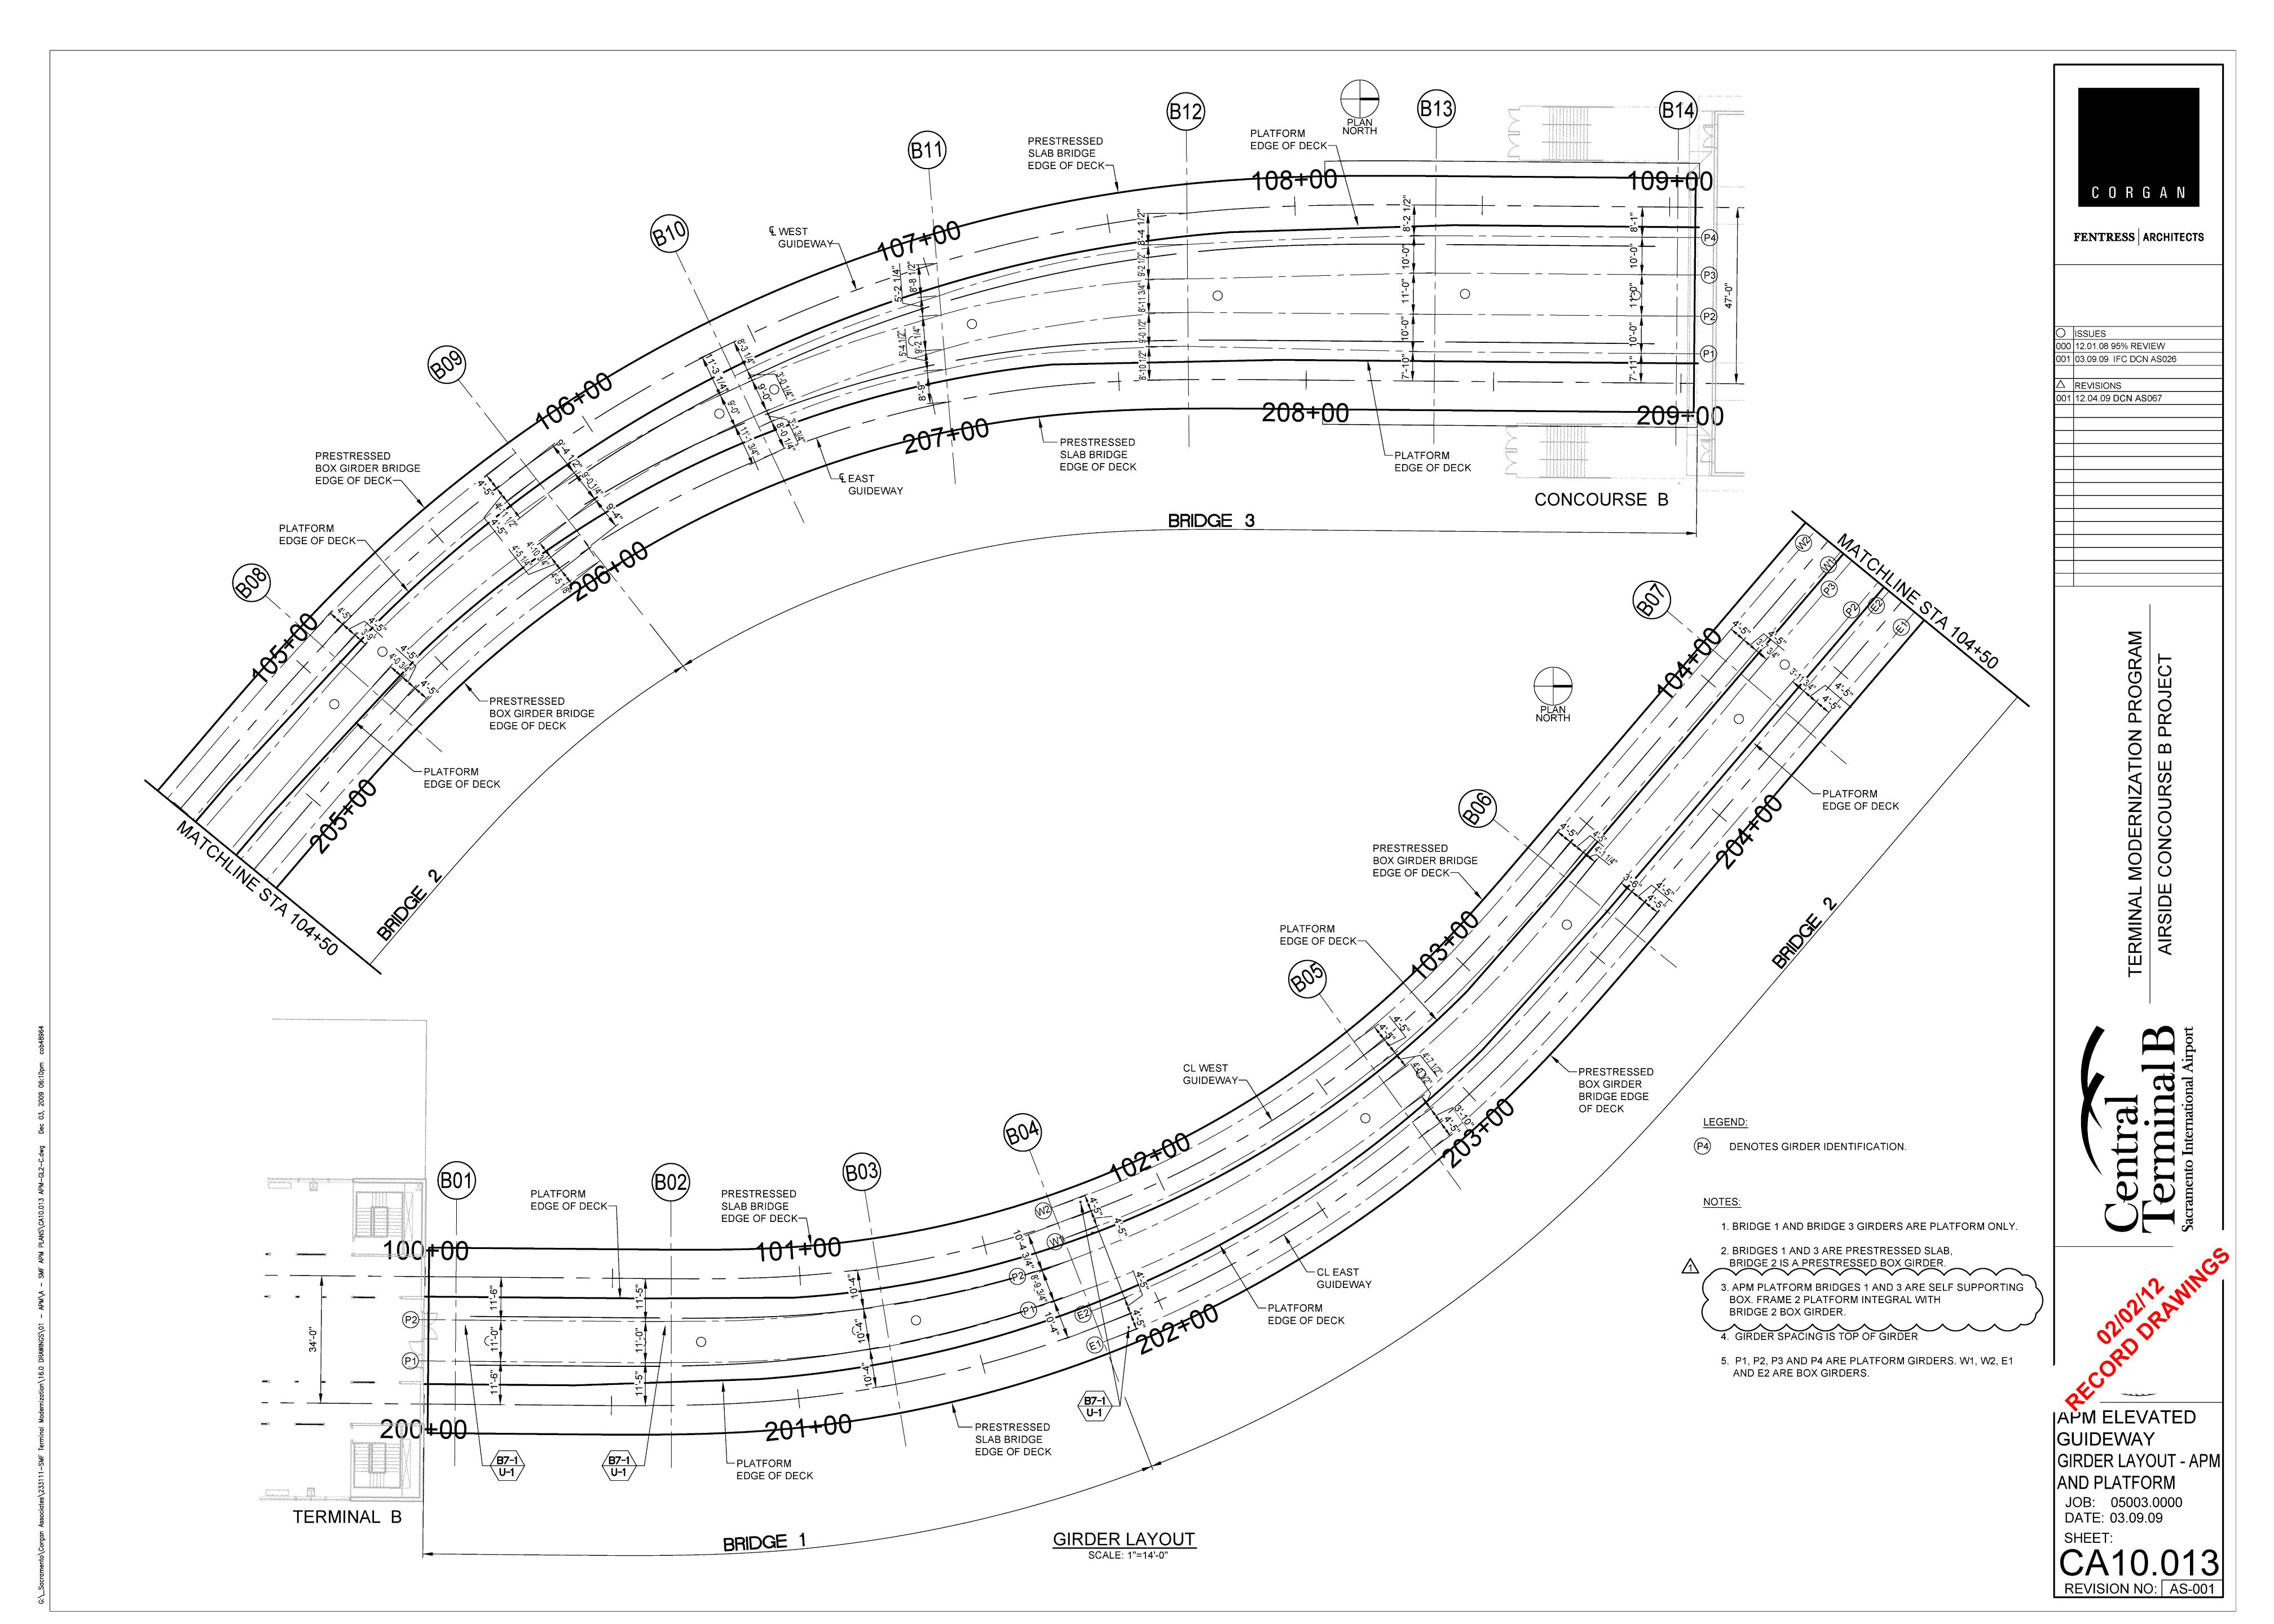

# ATTACHMENT 2 APM Guideway Structural Drawing COVER PAGE

C O R G A N

FENTRESS ARCHITECTS

JAPM ELEVATED DECK PENETRATIONS-JOB: 05003.0000 DATE: 08.14.09

(ALL SIDES OF OPENING)

FENTRESS ARCHITECTS

O ISSUES 001 08.14.09 IFC DCN AS052

△ REVISIONS

001 10.02.09 DCN AS060 002 12.04.09 DCN AS067

MOIL TERMINAL I

JAPM ELEVATED GUIDEWAY DECK PENETRATIONS-ELEVATION JOB: 05003.0000 DATE: **08.14.09** 

SHEET:

C O R G A N

JAPM ELEVATED

BENT DETAILS NO. 2 JOB: 05003.0000 DATE: 12.22.08

CA10.007

C O R G A N

FENTRESS ARCHITECTS

ISSUES 000 12.01.08 95% REVIEW 01 12.22.08 IFC DCN AS018

△ REVISIONS 001 12.22.08 DCN AS018 002 10.02.09 DCN AS060 003 12.04.09 DCN AS067

JAPM ELEVATED GUIDEWAY

BENT DETAILS NO. 4 JOB: 05003.0000 DATE: 12.22.08 SHEET:

SCALE: 1"=5'-0"

CAST-IN-PLACE BOX GIRDER WITH PLATFORM TYPICAL SECTION BRIDGE 2 SCALE: 1"=5'-0"

|                  |      |            | East       |       |       |       |         |         | Distance   |            | West       |       |            |       |         |        |
|------------------|------|------------|------------|-------|-------|-------|---------|---------|------------|------------|------------|-------|------------|-------|---------|--------|
|                  |      | East       | Alignment  | East  | East  | East  |         |         | between    | West       | Alignment  | West  | West       | West  |         |        |
| Column           |      | Alignment  | Profile    | E1    | E2    | E3    | East    | East    | Alignments | Alignment  | Profile    | E1    | E2         | E3    | West    | West   |
| Туре             | Bent | CL station | Elev. (ft) | (ft)  | (ft)  | (ft)  | L1 (ft) | L2 (ft) | (ft)       | CL Station | Elev. (ft) | (ft)  | (ft)       | (ft)  | L1 (ft) | L2 (ft |
| Fixed            | 1    | 200+08.28  | 72.00      | 62.51 | 62.51 | 24.00 | 17.00   | 5.67    | 34.00      | 100+08.25  | 72.00      | 62.51 | 62.51      | 24.00 | 17.00   | 5.67   |
| Pinned           | 2    | 200+65.95  | 72.00      | 62.51 | 62.51 | 24.00 | 16.91   | 5.20    | 33.81      | 100+65.62  | 72.00      | 62.51 | 62.51      | 24.00 | 16.91   | 5.50   |
| Pinned           | 3    | 201+26.25  | 71.51      | 62.03 | 62.02 | 24.00 | 15.82   | 3.67    | 31.63      | 101+20.74  | 71.49      | 62.00 | 62.00      | 24.00 | 15.82   | 4.04   |
| Fixed            | 4    | 201+82.28  | 70.24      | 56.75 | 56.75 | 24.00 | 14.77   | 3.64    | 29.53      | 101+70.42  | 70.24      | 56.75 | 56.75      | 24.00 | 14.77   | 4.04   |
| Fixed            | 5    | 202+84.07  | 66.07      | 52.64 | 52.64 | 24.00 | 13.26   | 1.84    | 26.51      | 102+63.40  | 66.08      | 52.64 | <b>-</b>   | ·     | 13.26   | 2.79   |
| Fixed            | 6    | 203+60.87  | 62.51      | 49.07 | 49.05 | 24.00 | 12.73   | 2.08    | 25.46      | 103+35.54  | 62.47      | 49.04 | <b>—</b>   |       | 12.73   | 2.58   |
| Fixed            | 7    | 204+32.42  | 58.98      | 45.54 | 45.50 | 24.00 | 12.73   | 2.64    | 25.45      | 104+07.08  | 58.90      | 45.46 | <b>-</b>   | )     | 12.73   | 2.22   |
| Fixed            | 8    | 205+32.53  | 53.98      | 40.54 | 40.57 | 24.00 | 12.82   | 2.35    | 25.63      | 105+07.47  | 54.03      | 40.60 | <b>=</b> : | =     | 12.82   | 1.76   |
| Fixed            | 9    | 206+00.32  | 50.59      | 37.10 | 37.11 | 24.00 | 13.86   | 3.07    | 27.72      | 105+80.13  | 50.66      | 37.18 | 37.16      | 24.00 | 13.86   | 2.79   |
| Pinned           | 10*  | 206+54.91  | 47.86      | 38.37 | 38.37 | 24.00 | 15.71   | 4.90    | 31.42      | 106+41.12  | 47.83      | 38.35 | 38.35      | 24.00 | 15.71   | 4.69   |
| Pinned           | 10** | 206+54.91  | 47.86      | 38.37 | 38.37 | 24.00 | 15.71   | 1.76    | 31.42      | 106+41.12  | 47.83      | 38.35 | 38.35      | 24.00 | 15.71   | 1.67   |
| Pinned           | 11   | 207+04.16  | 45.40      | 35.91 | 35.85 | 24.00 | 18.58   | 2.74    | 37.15      | 107+02.94  | 45.00      | 35.51 | 35.57      | 24.00 | 18.58   | 2.14   |
| Pinned<br>Pinned | 12   | 207+68.58  | 42.90      | 33.41 | 33.39 | 24.00 | 22.21   | 2.95    | 44.42      | 107+71.15  | 42.70      | 33.21 | 33.24      | 24.00 | 22.21   | 1.91   |
|                  | 13   | 208+34.19  | 41.64      | 32.16 | 32.15 | 24.00 | 23.50   | 1.98    | 47.00      | 108+37.60  | 41.61      | 32.13 | 32.13      | 24.00 | 23.50   | 2.25   |
| Fixed            | 14   | 208+98.77  | 41.50      | 32.01 | 32.01 | 24.00 | 23.50   | 2.08    | 47.00      | 109+02.17  | 41.50      | 32.01 | 32.01      | 24.00 | 23.50   | 2.26   |

1. WEST E2 AND WEST E3 APPLY TO TWO COLUMN BENTS ONLY.

- 2. FOR SHAFT FOUNDATIONS CUT OFF ELEVATION IS EAST E3 AND WEST E3 ELEVATIONS.
- 3. E3 ELEVATION FOR PILE SHAFTS IS THE CUTOFF ELEVATION.
- \* LOOKING UP STATION
- \*\* LOOKING DOWN STATION

FENTRESS ARCHITECTS

O ISSUES 000 12.01.08 95% REVIEW

001 12.22.08 IFC DCN AS018

REVISIONS

001 03.02.09 DCN AS025 002 04.27.09 DCN AS035 003 10.02.09 DCN AS060

APM ELEVATED GUIDEWAY

BENT GRADES

JOB: 05003.0000