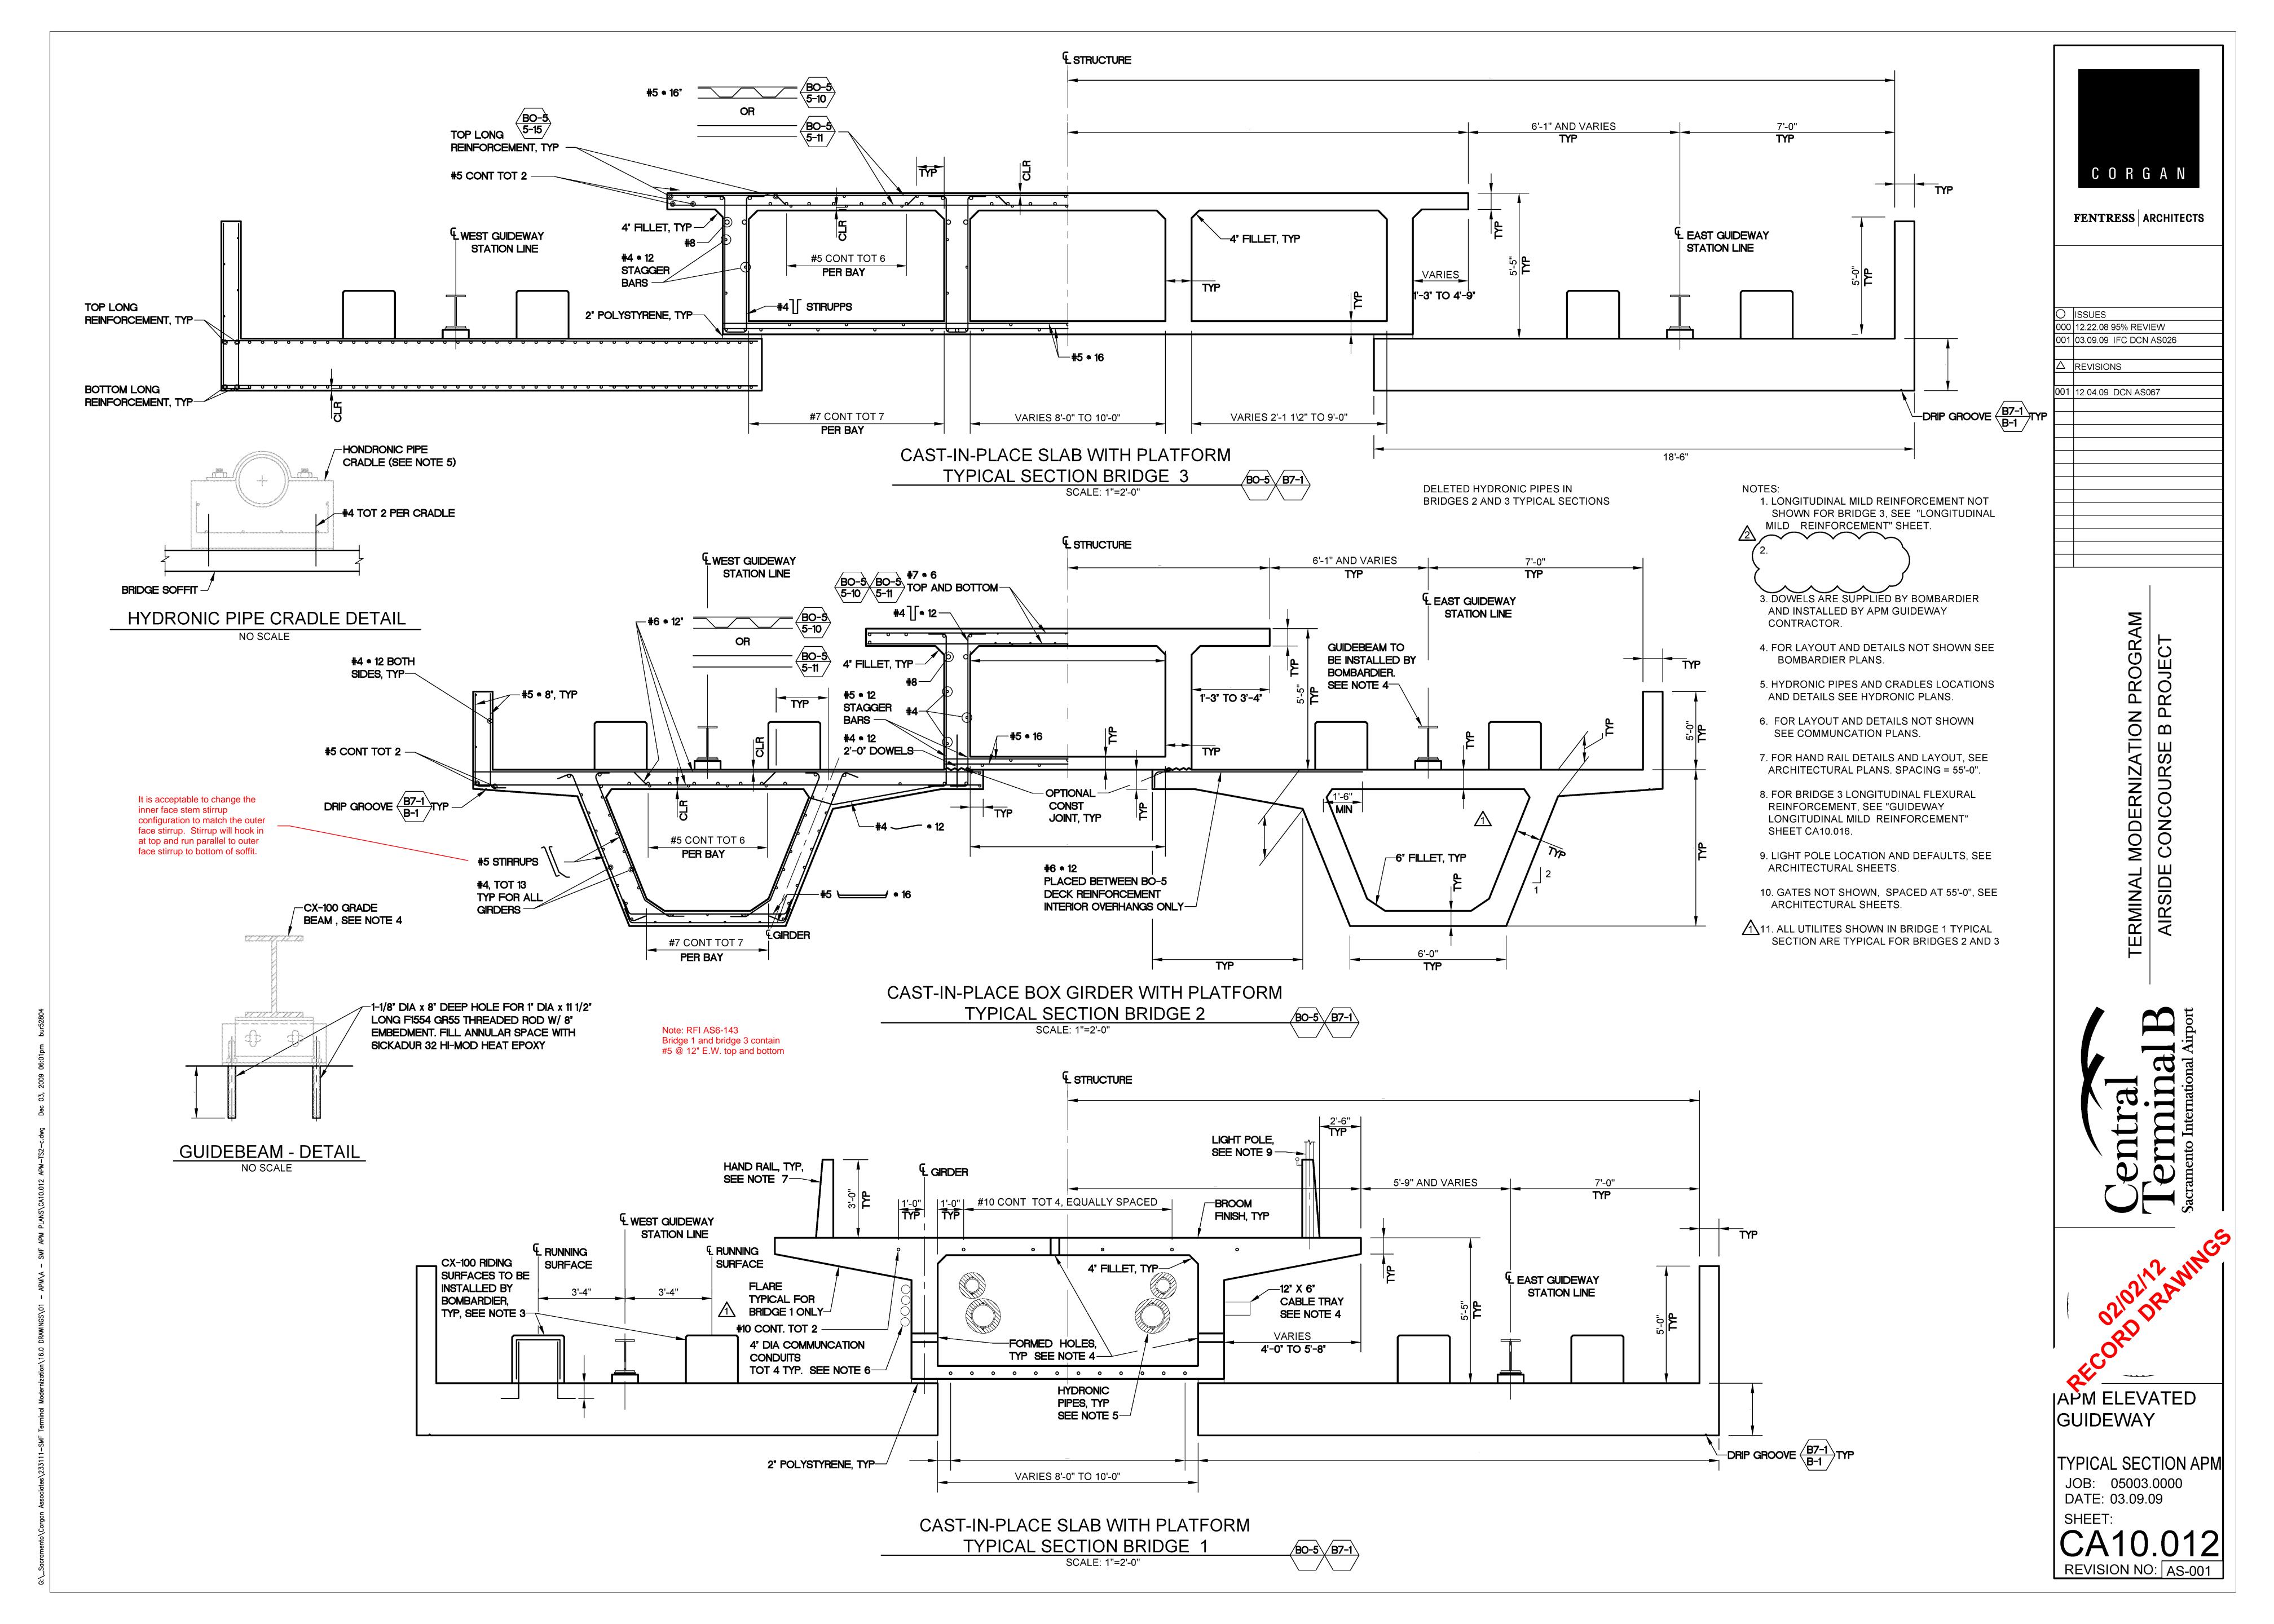

# ATTACHMENT 2 APM Guideway Structural Drawing COVER PAGE

C O R G A N

FENTRESS ARCHITECTS

JAPM ELEVATED DECK PENETRATIONS-JOB: 05003.0000 DATE: 08.14.09

(ALL SIDES OF OPENING)

FENTRESS ARCHITECTS

O ISSUES 001 08.14.09 IFC DCN AS052

△ REVISIONS

001 10.02.09 DCN AS060 002 12.04.09 DCN AS067

MOIL TERMINAL I

JAPM ELEVATED GUIDEWAY DECK PENETRATIONS-ELEVATION JOB: 05003.0000 DATE: **08.14.09** 

SHEET:

C O R G A N

JAPM ELEVATED

BENT DETAILS NO. 2 JOB: 05003.0000 DATE: 12.22.08

CA10.007

C O R G A N

FENTRESS ARCHITECTS

ISSUES 000 12.01.08 95% REVIEW 01 12.22.08 IFC DCN AS018

△ REVISIONS 001 12.22.08 DCN AS018 002 10.02.09 DCN AS060 003 12.04.09 DCN AS067

JAPM ELEVATED GUIDEWAY

BENT DETAILS NO. 4 JOB: 05003.0000 DATE: 12.22.08 SHEET: