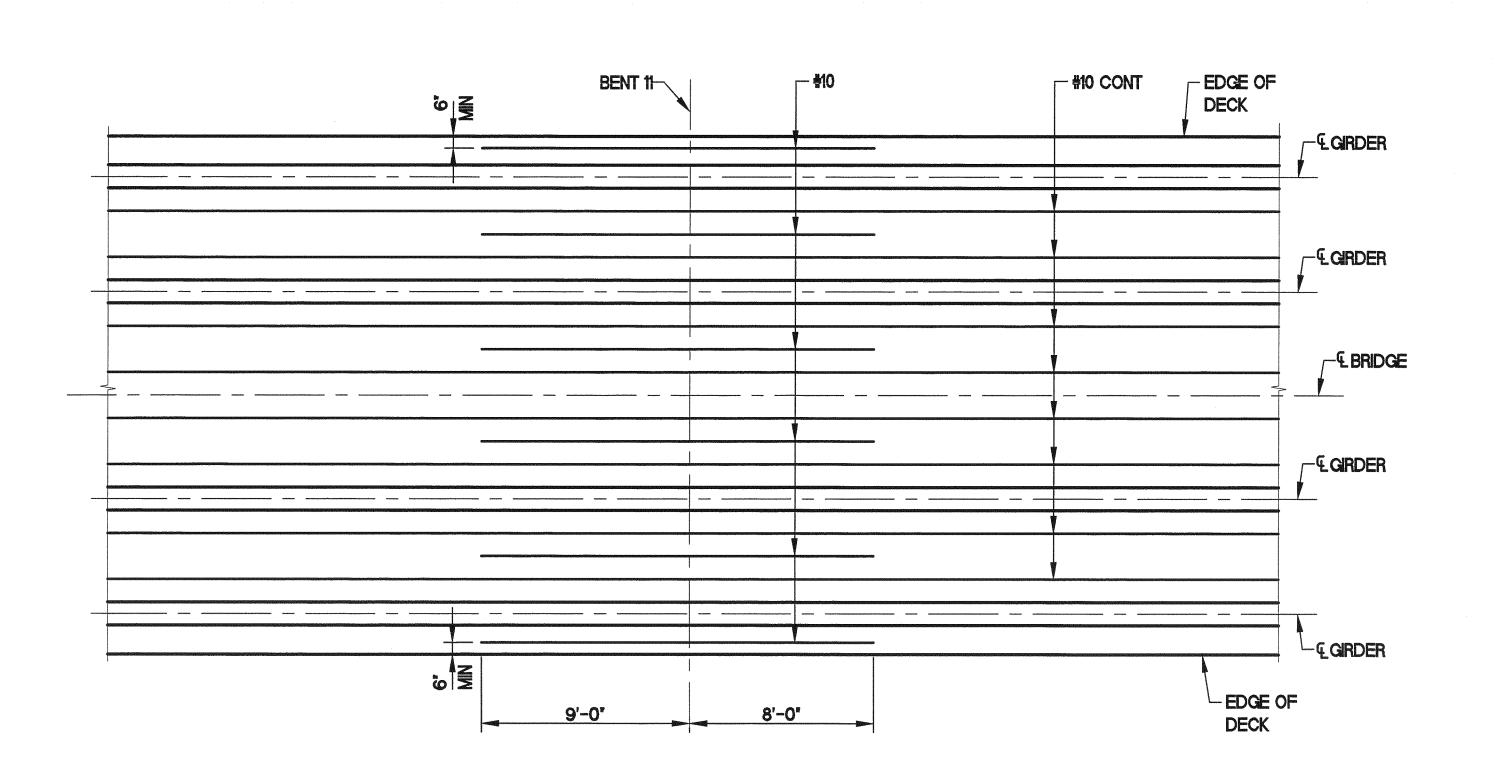

# PLATFORM MILD TOP REINFORCEMENT TYPICAL BENTS 12 AND 13 NO SCALE

NOTES:

1. BARS TO BE SPACED 2" MINIMUM FROM FACE OF GIRDER AND 6" MINIMUM FROM EDGE OF DECK.

2. ALL REINFORCEMENT IS EQUALLY SPACED.

PLATFORM MILD TOP REINFORCEMENT
TYPICAL BENT 11
NO SCALE