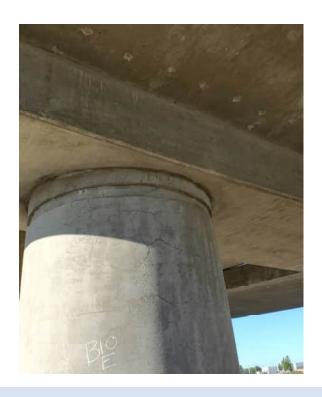

| Structure Name: |     | Terminal B APM Ele | evated Guideway | Date: <b>05/11/2022</b> |           |  |
|-----------------|-----|--------------------|-----------------|-------------------------|-----------|--|
| Route:          | N/A | Milepost:          | N/A             | SMF-A                   | APM-B-001 |  |

Bent Cap 14 East Side

Bent Cap 13 West Side

| Structure Name: |     | Terminal B APM Elevated Guideway | Date: | 05/11/2022 |
|-----------------|-----|----------------------------------|-------|------------|
| Route:          | N/A | Milepost: N/A                    | SMF   | -APM-B-001 |