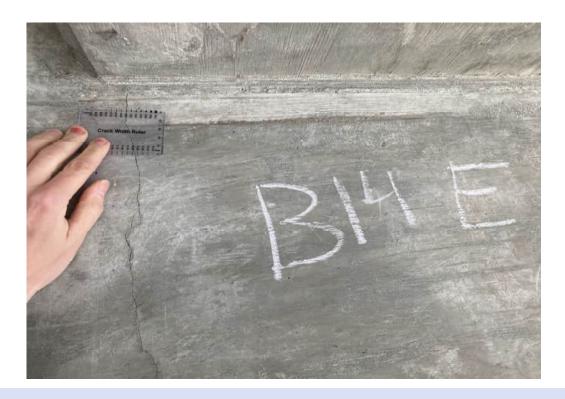

Narrative Report: (Add additional sheets if necessary)

This structure supports two automated people movers, each on its own track. The structure is oriented predominately in a N/S direction with Concourse B to the North and Terminal B to the South. It was noted that the plywood was removed. It was also noted that a few of the drains on the top underneath the track pilasters were in need of cleaning. Drains that were cleaned had debris left around the drain that could cause more clogging. Said debris should be removed. It is recommended that the next inspection be carried out within a week of the track cleaning. For future inspections, bring a marking crayon to mark column numbers for pictures. Also bring binoculars. Cracks are checked with crack width rulers and comparing crack patterns to previous year pictures.