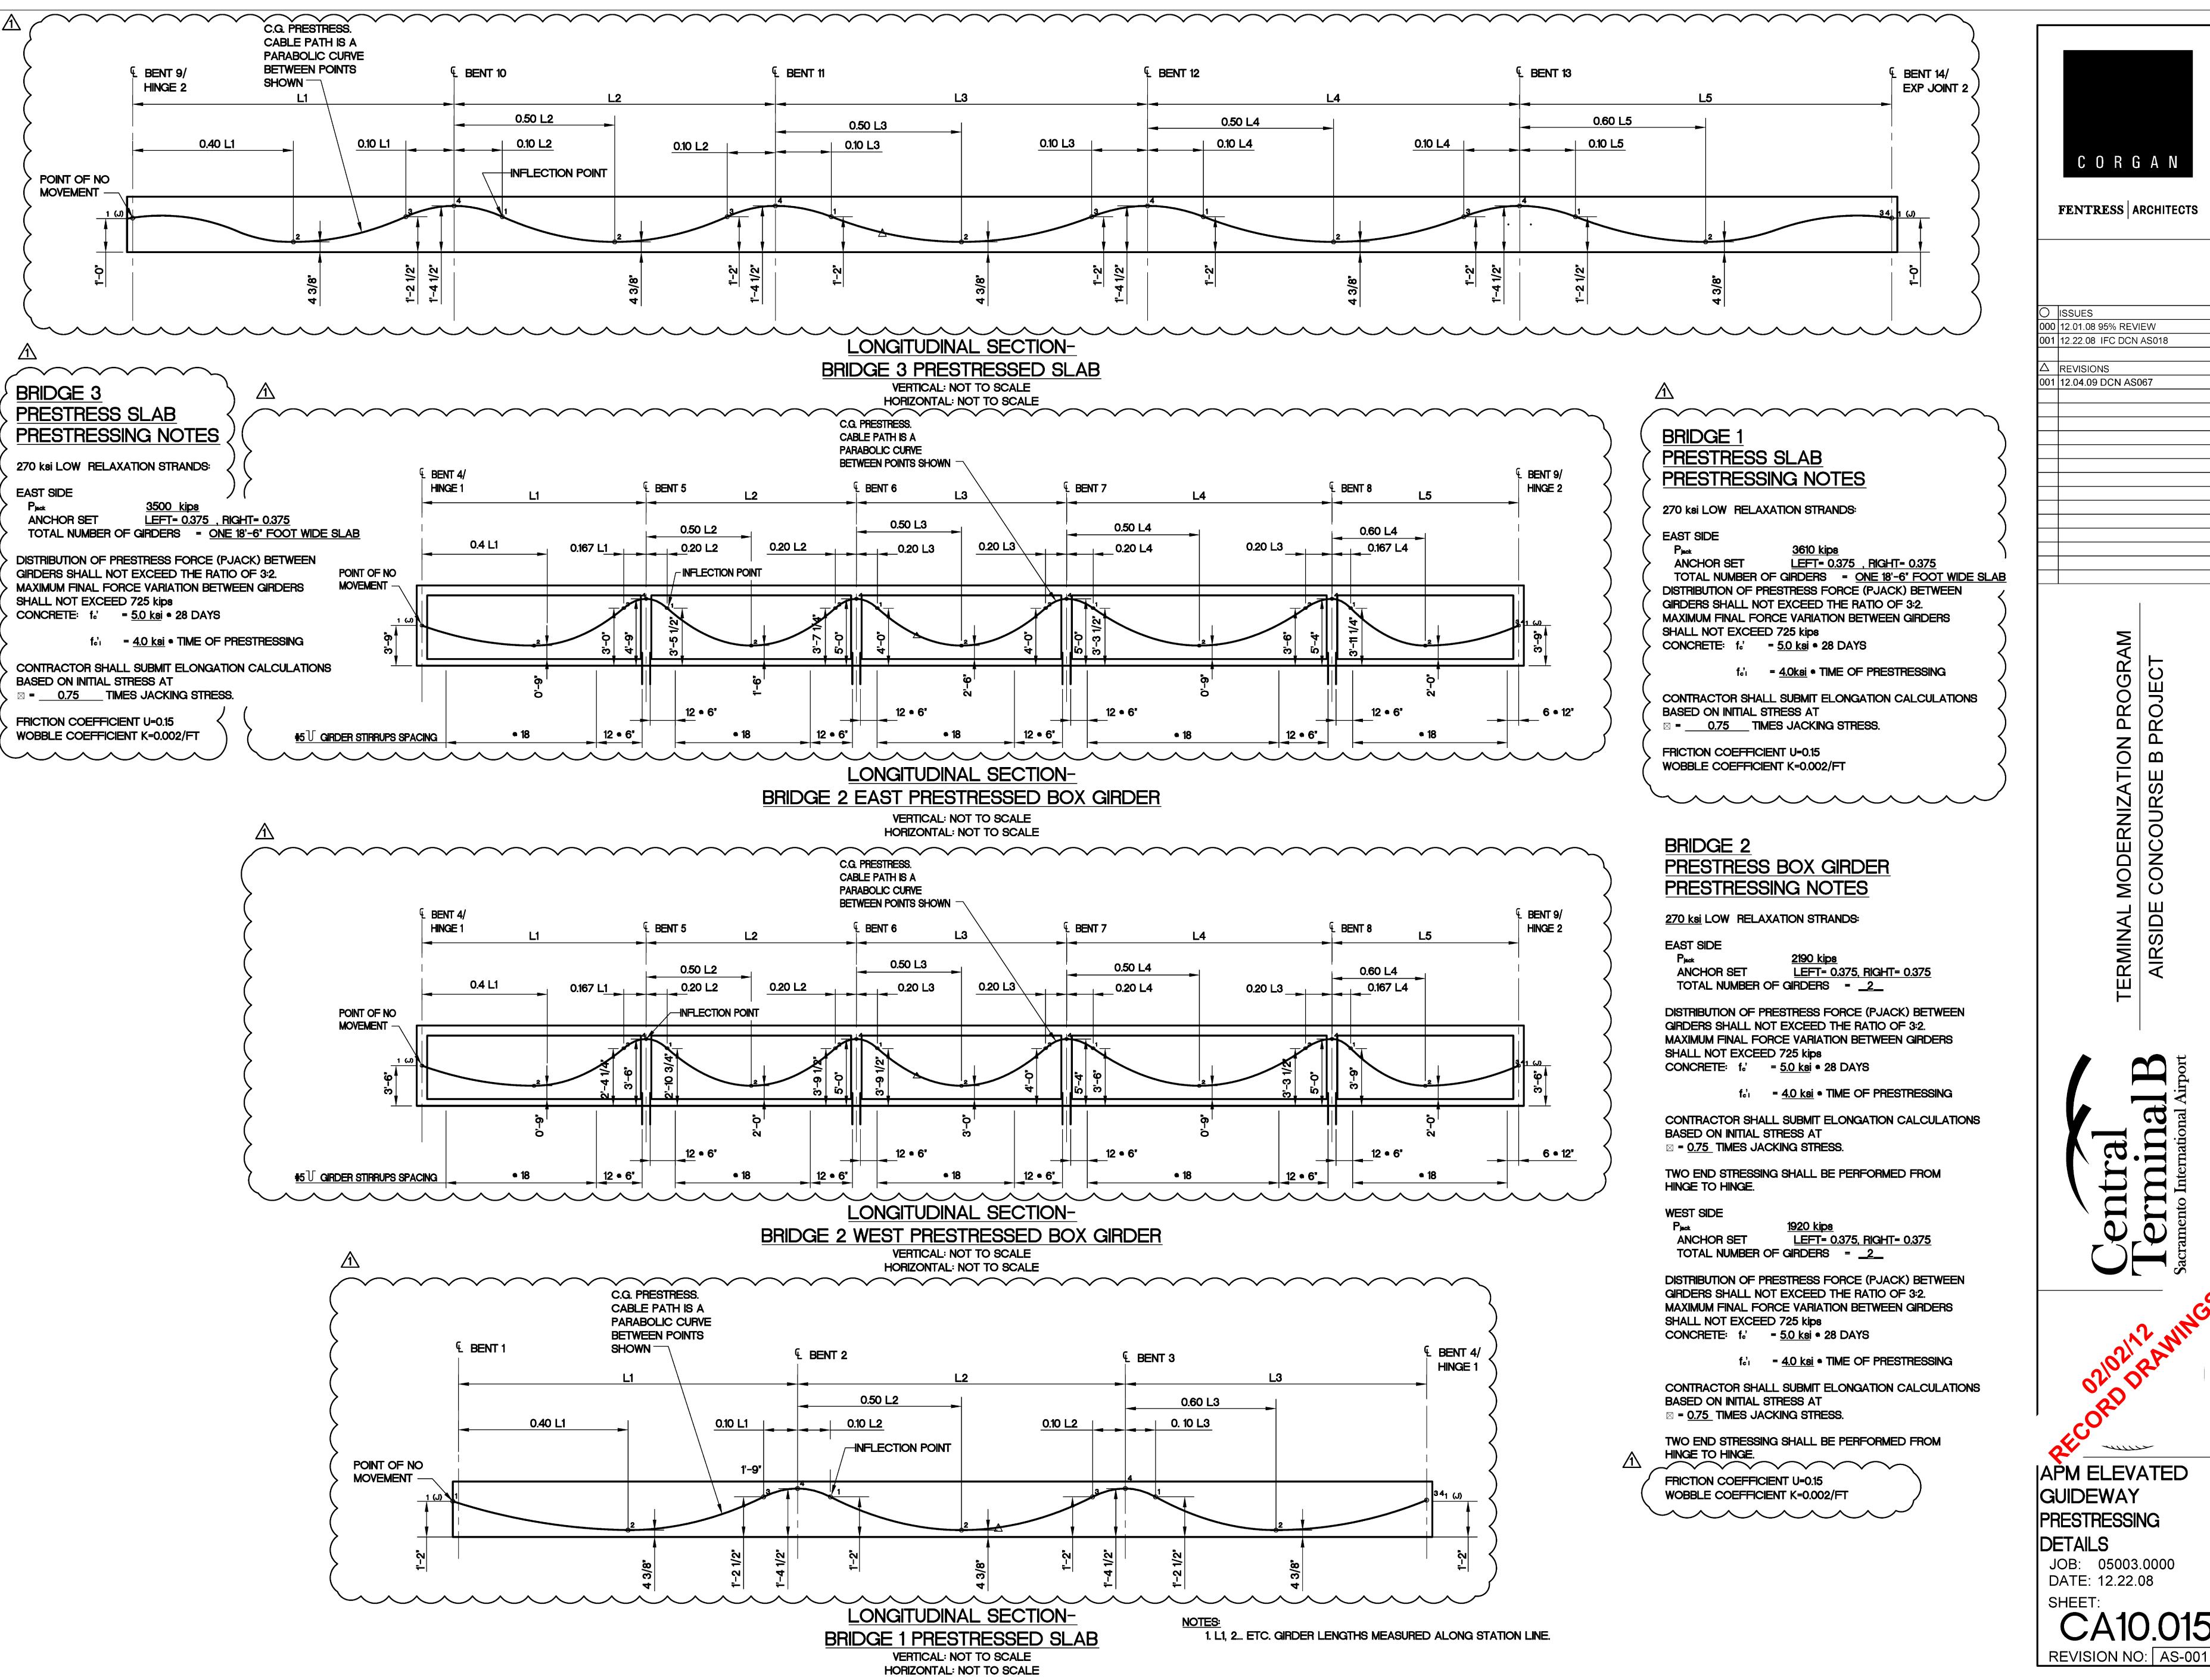

# ATTACHMENT 2 APM Guideway Structural Drawing COVER PAGE

C O R G A N

FENTRESS ARCHITECTS

JAPM ELEVATED DECK PENETRATIONS-JOB: 05003.0000 DATE: 08.14.09

(ALL SIDES OF OPENING)

FENTRESS ARCHITECTS

O ISSUES 001 08.14.09 IFC DCN AS052

△ REVISIONS

001 10.02.09 DCN AS060 002 12.04.09 DCN AS067

MOIL TERMINAL I

JAPM ELEVATED GUIDEWAY DECK PENETRATIONS-ELEVATION JOB: 05003.0000 DATE: **08.14.09** 

SHEET:

C O R G A N

JAPM ELEVATED

BENT DETAILS NO. 2 JOB: 05003.0000 DATE: 12.22.08

CA10.007

C O R G A N

FENTRESS ARCHITECTS

ISSUES 000 12.01.08 95% REVIEW 01 12.22.08 IFC DCN AS018

△ REVISIONS 001 12.22.08 DCN AS018 002 10.02.09 DCN AS060 003 12.04.09 DCN AS067

JAPM ELEVATED GUIDEWAY

BENT DETAILS NO. 4 JOB: 05003.0000 DATE: 12.22.08 SHEET: