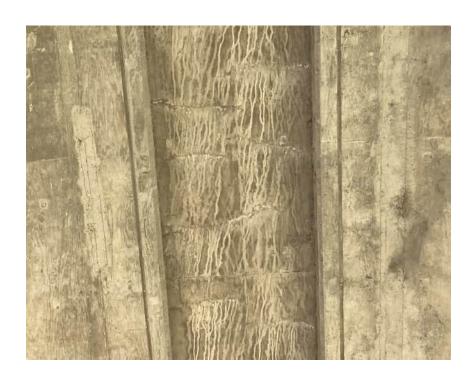

Bent 7

Crack at corbel Bent 4

Structure Name: Terminal B APM Elevated Guideway Date: 05/11/2022

Route: N/A Milepost: N/A SMF-APM-B-001

Pattern Transverse Cracking & Efflorescence in Spans 4 - 9

Sprinkler Staining on Columns at Terminal End