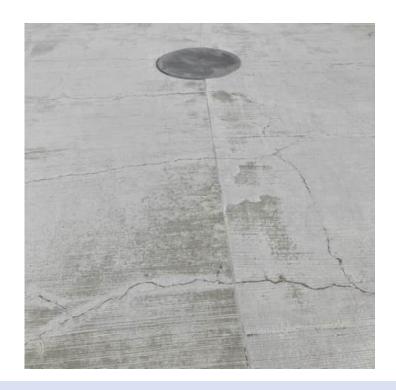

Narrative Report: (Add additional sheets if necessary)

This structure supports two automated people movers, each on its own track. The structure is oriented predominately in a N/S direction with Concourse B to the North and Terminal B to the South. It was noted that the plywood was removed. It was also noted that a few of the drains on the top underneath the track pilasters were in need of cleaning. Drains that were cleaned had debris left around the drain that could cause more clogging. Said debris should be removed. It is recommended that the next inspection be carried out within a week of the track cleaning. For future inspections, bring a marking crayon to mark column numbers for pictures. Also bring binoculars. Cracks are checked with crack width rulers and comparing crack patterns to previous year pictures.

| Structure Na | ame: Terminal B APM Eleva | ted Guidewa    | Date: 05/11/2022                                                           |
|--------------|---------------------------|----------------|----------------------------------------------------------------------------|
| Route:       | N/A                       | Milepost:      | : N/A Structure No.: SMF-APM-B-001                                         |
|              |                           | COND           | OITION CODES and REMARKS                                                   |
| (0           | Overall Code for item)    | CODE/<br>COND. | REMARKS                                                                    |
| 58. DECK/\   | WALKWAY:                  | 7              |                                                                            |
| * 1.         | Deck Slab                 | Good           | The Concourse end has substantial cracking. Many already filled.           |
| C1.          | Deck Joints               | Fair           | Joints are delaminating and need to be cleaned.                            |
| C2.          | Sidewalks                 | Good           |                                                                            |
| C3.          | Drains and Drainage       | Good           |                                                                            |
| C4.          | Cleanliness               | Good           | Many deck drains were cleaned, but debris was left on the deck. Clean.     |
| C5.          | Utilities                 | Good           |                                                                            |
| Span #       | Element                   | Condition      | n Remarks                                                                  |
| 13           | Joint                     | Good           | Concrete over joint shows deformation and cracking.                        |
|              |                           | Select         | ,                                                                          |
|              |                           | Select         |                                                                            |
|              |                           | Select         |                                                                            |
|              |                           | Select         |                                                                            |
|              |                           |                |                                                                            |
|              |                           | Select         |                                                                            |
|              |                           |                |                                                                            |
|              |                           |                |                                                                            |
|              |                           | Select         |                                                                            |
| 59. SUPER    | STRUCTURE:                | 7              |                                                                            |
| * 1.         | Girder                    | Good           |                                                                            |
| C1.          | Bearing Devices           | Select         | Bearings are not visible                                                   |
| C2.          | Deflection Under Load     | Good           | None noted                                                                 |
| C3.          | Vibration Under Load      | Good           | None noted                                                                 |
| Span #       | Element                   | Condition      | n Remarks                                                                  |
| 13           | Slab                      | Good           | Efflorescence noted on East exterior girder, West sim.                     |
| 12 & 13      | West Ext. Parapet         | Good           | Efflorescence noted on side                                                |
| 11           | Girder                    | Good           | Evidence of several high load scrapes on bottom of slab. Signage in place. |
| 10           | Slab                      | Good           | Stalagtite on bottom of slab                                               |
| 8 & 9        | Spans                     | Good           | Both spans have moved away from Bent 9. Span 8 > 1", Span 9 < 1" (est.)    |
| 8            | Girder                    | Good           | Cracking noted approx. telescoping where tendons may be.                   |
| 4 - 9        | Slab                      | Good           | Pattern transverse cracking at 2' to 3' spacing. Efflorescence noted.      |
| 2, 3, & 4    | Guideway                  | Good           | Wearing on concrete guideways. Aggrigate exposed near curves.              |
| 1            | Slab                      | Good           | Efflorescence noted                                                        |
|              |                           | Select         |                                                                            |