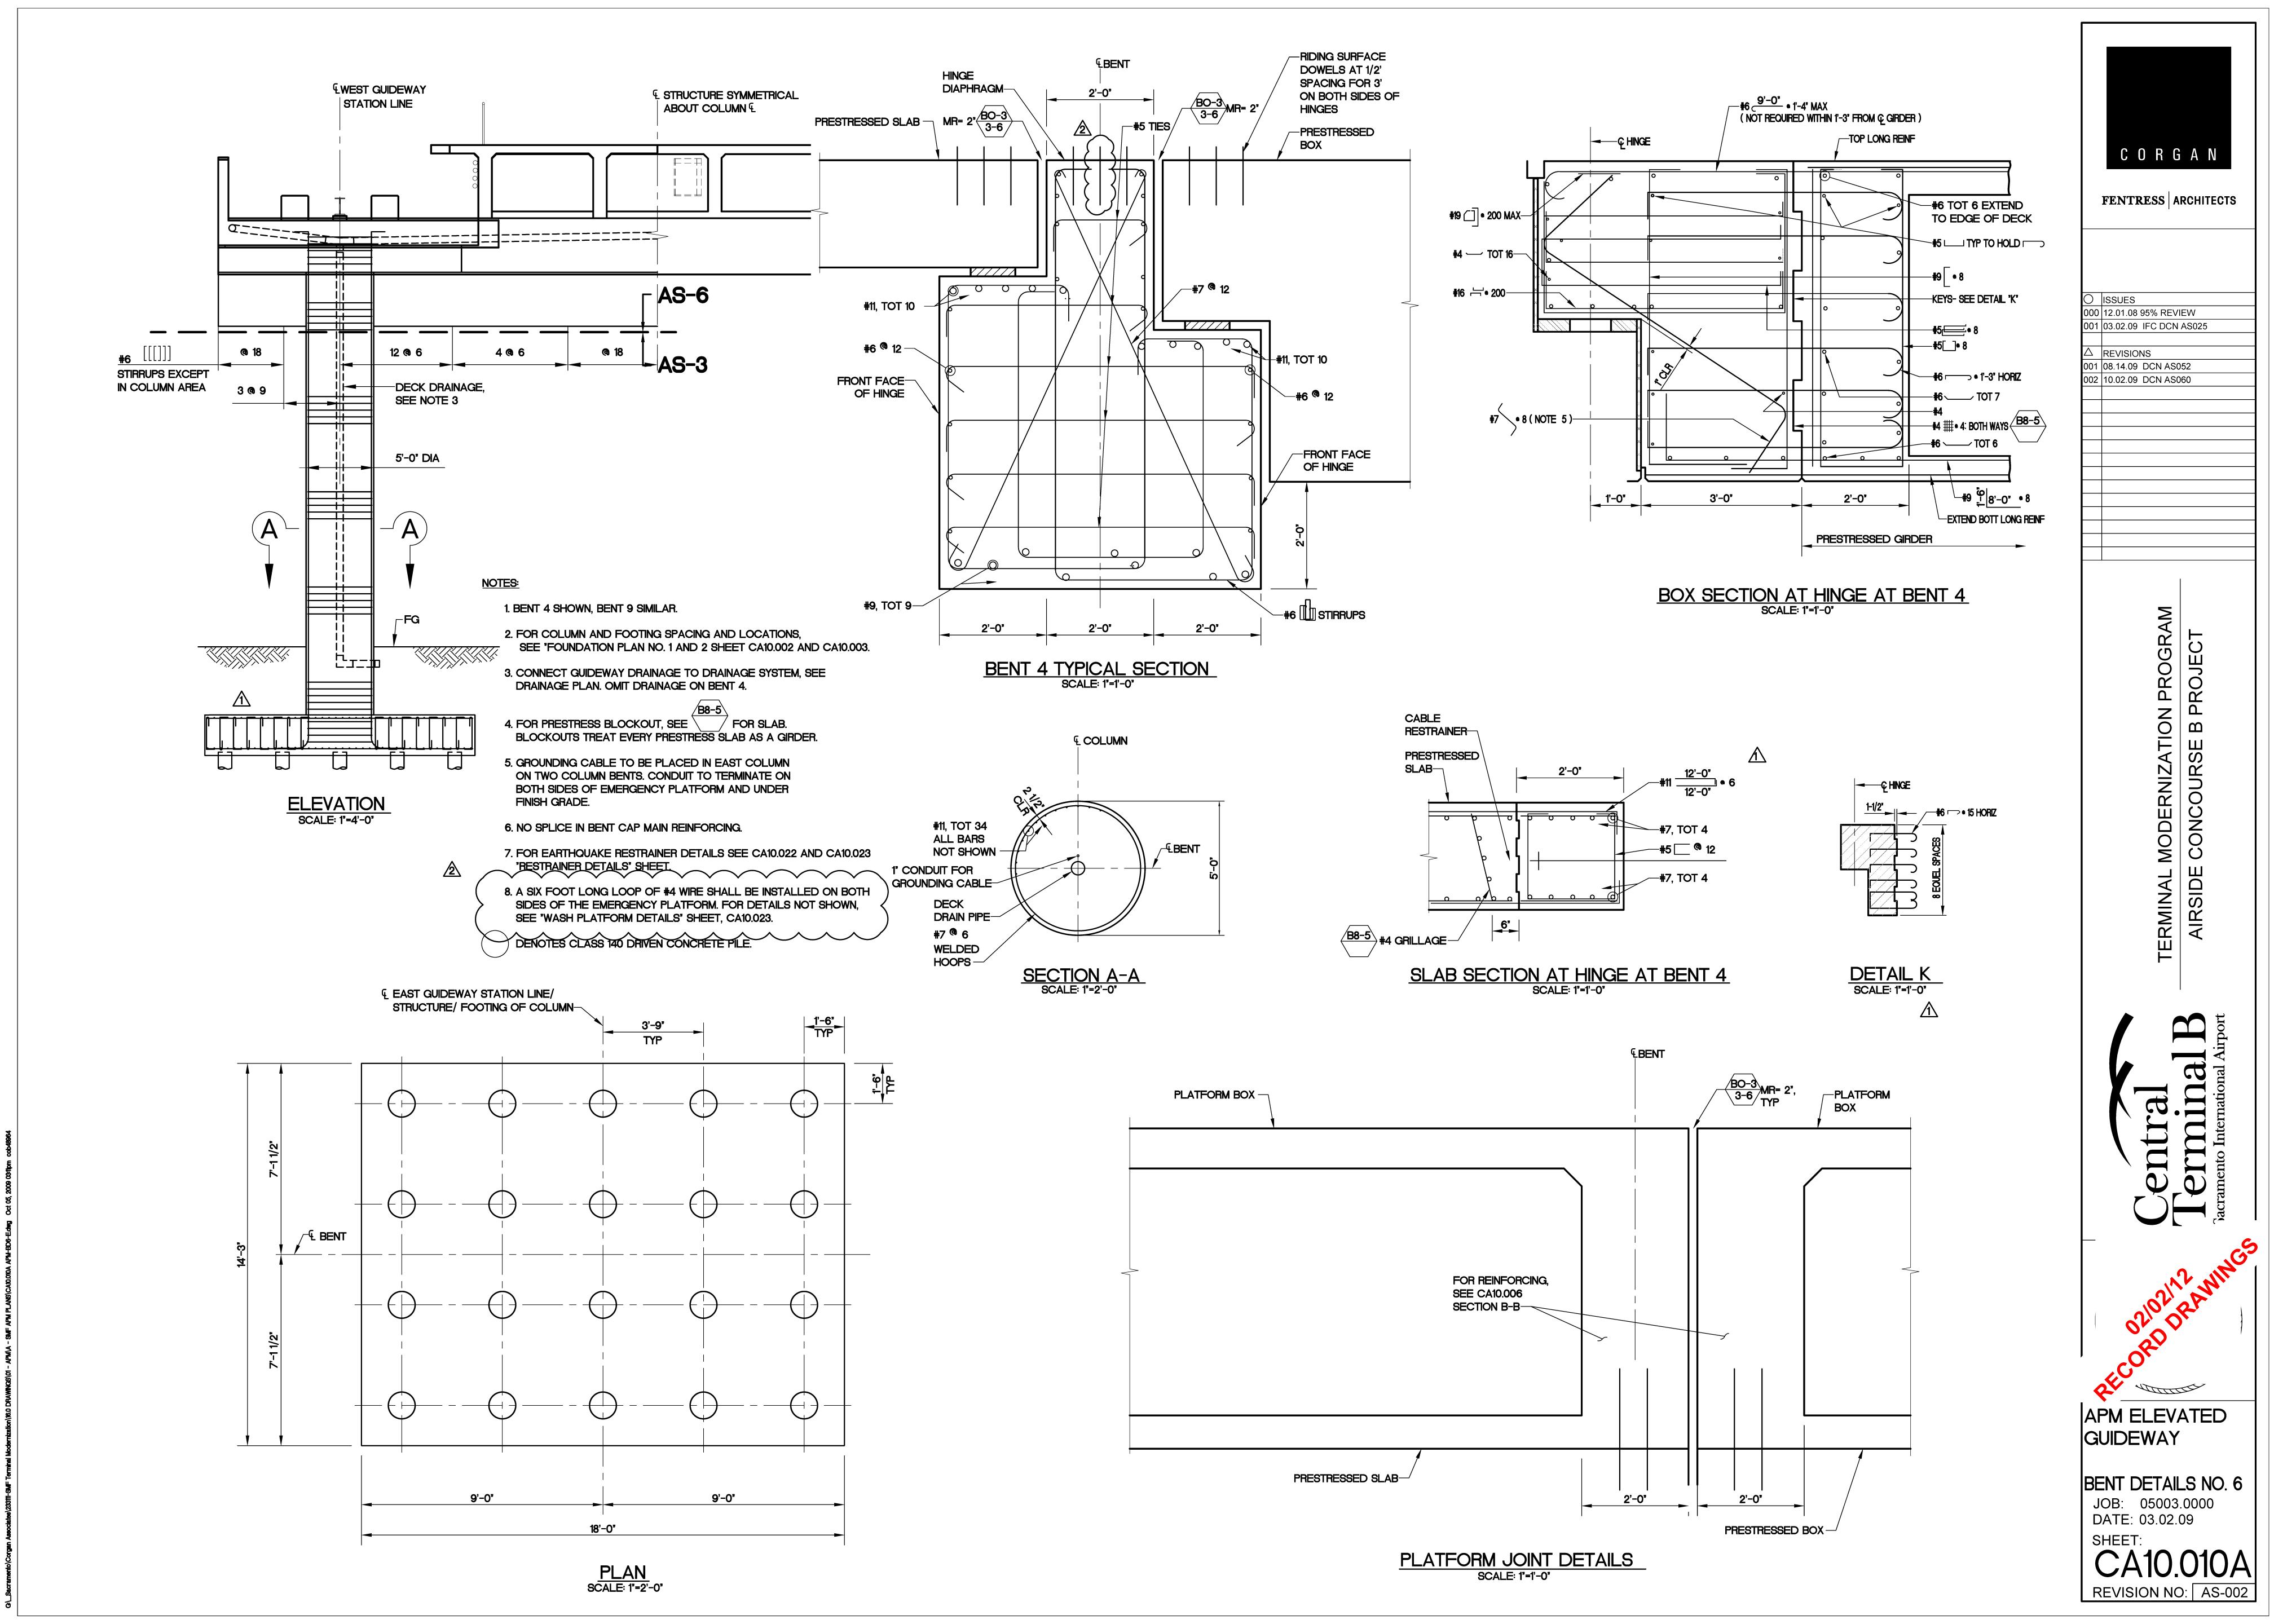

# ATTACHMENT 2 APM Guideway Structural Drawing COVER PAGE

C O R G A N

FENTRESS ARCHITECTS

JAPM ELEVATED DECK PENETRATIONS-JOB: 05003.0000 DATE: 08.14.09

(ALL SIDES OF OPENING)

FENTRESS ARCHITECTS

O ISSUES 001 08.14.09 IFC DCN AS052

△ REVISIONS

001 10.02.09 DCN AS060 002 12.04.09 DCN AS067

MOIL TERMINAL I

JAPM ELEVATED GUIDEWAY DECK PENETRATIONS-ELEVATION JOB: 05003.0000 DATE: **08.14.09** 

SHEET:

C O R G A N

JAPM ELEVATED

BENT DETAILS NO. 2 JOB: 05003.0000 DATE: 12.22.08

CA10.007

C O R G A N

FENTRESS ARCHITECTS

ISSUES 000 12.01.08 95% REVIEW 01 12.22.08 IFC DCN AS018

△ REVISIONS 001 12.22.08 DCN AS018 002 10.02.09 DCN AS060 003 12.04.09 DCN AS067

JAPM ELEVATED GUIDEWAY

BENT DETAILS NO. 4 JOB: 05003.0000 DATE: 12.22.08 SHEET: