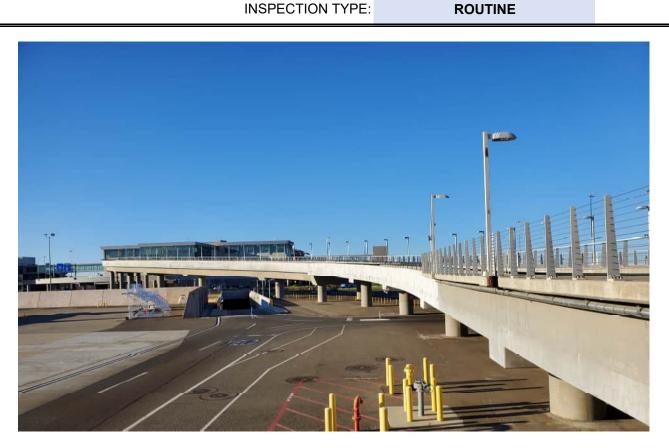

INSPECTION TYPE:

Terminal B APM Elevated Guideway OVER Airport Blvd, Striped Road, Viaduct Sacramento County, CA

| INSPECTION TEAM LEADER: | Jon Sampson |        |  |  |
|-------------------------|-------------|--------|--|--|
|                         |             |        |  |  |
| (Signature)             |             | (Date) |  |  |
| OWNER:                  |             |        |  |  |
|                         |             |        |  |  |
| (Signature)             |             | (Date) |  |  |

#### **RAIL BRIDGE IDENTIFICATION AND LOCATION**

| Structure Name:                   | Terminal B APM Elevated Guidew |        |                           | ay                             |               | Struc  | Structure No: SI   |                 | SN        | MF-APM-B-001      |                                               |                      |
|-----------------------------------|--------------------------------|--------|---------------------------|--------------------------------|---------------|--------|--------------------|-----------------|-----------|-------------------|-----------------------------------------------|----------------------|
| Route:                            | N/A                            |        |                           | Milepost:                      | N/A           |        | Featu              | e Crossed       |           | Airpor            | t Blvd, S                                     | Striped Road, Viaduc |
|                                   |                                |        |                           |                                |               |        |                    |                 |           |                   |                                               |                      |
|                                   |                                |        | BRIDG                     | E DESCRIF                      | PTION a       | nd I   | MEAS               | UREMEN          | TS        |                   |                                               |                      |
|                                   | Year                           | Built: | 2011                      | Des                            | cription:     | Pe     | ople N             | lover Betv      | veen 1    | Terma             | I B and                                       | Concourse B          |
| (                                 | Overall Br Lei                 | ngth:  | 910.5                     |                                | Max S         | pan:   | 101.0              | 10              | \         | /ertica           | l Below:                                      | 10.00                |
|                                   | th (Opening                    |        | 13.1                      | Deck                           | Width (m      | nax):  | 63.0               | 0               | V         | ertical/          | Above:                                        | 99.99                |
| Walk                              | way Width (n                   | nin.): | 13.99                     |                                |               |        |                    |                 |           |                   | Skew:                                         | 0.00                 |
| D                                 | irection of Tr                 | affic: |                           | Bi-Directio                    | nal           |        |                    | Trac            | cks on    | the St            | ructure:                                      | 2                    |
| Deck St                           | ructureType:                   |        |                           | te Slab integi<br>uperstructur |               |        | Weari              | ng Surface:     | Con       | crete I           | Pedestal                                      |                      |
| No. Main Spans:                   | 13                             |        | Super                     | str Material:                  | Concrete      |        |                    | Superstr Type:  |           | str Type:         | Prestressed Box<br>Girder/Prestressed<br>Slab |                      |
| No. Appr Spans:                   | 0                              |        | Appr. Su                  | perstr Mat'l:                  |               |        | N/A Superstr Type: |                 | N/A       |                   |                                               |                      |
| No. Substrs:                      | 14                             |        | Sub                       | ostr Material: Concrete        |               |        |                    | Subs            | tr Type:  | Piers & Bent Caps |                                               |                      |
|                                   |                                |        |                           | INSPECT                        | ION IN        | FOR    | MATI               | ON              |           |                   |                                               |                      |
| Date:                             |                                | 1/2022 |                           |                                | Started:      |        |                    |                 |           | ne Cor            | npleted:                                      |                      |
| Inspection Team:                  | Marshall Mo                    | ore,   | Samant                    | ha Hight                       |               | Lead   | der:               | Jon Samp        | oson      |                   |                                               |                      |
| Weather: Sunny                    |                                |        |                           |                                |               | Latit  | ude:               | 38.69373        | 3000      | Long              | gitude:                                       | -121.59217000        |
| Location: Tram between Terminal   |                                |        | erminal l                 |                                |               |        |                    |                 | Str. Life | e Rema            | ining                                         | 64 Years             |
| Recommended Inspection Frequency: |                                |        | 12 Months Inspection Cost |                                |               |        |                    |                 |           |                   |                                               |                      |
| Inspection Done By: Consultant    |                                |        | Inspection Do             | one By Na                      | ime:          | Mark ' | Thomas             |                 |           |                   |                                               |                      |
| Summary of<br>Findings:           | Deck:                          |        | 7                         | Superstru                      | cture: 7 Subs |        | Subst              | Substructure: 7 |           |                   |                                               |                      |
| Critical Findings:                |                                |        |                           |                                |               |        |                    |                 |           |                   |                                               |                      |
| lone noted.                       |                                |        |                           |                                |               |        |                    |                 |           |                   |                                               |                      |