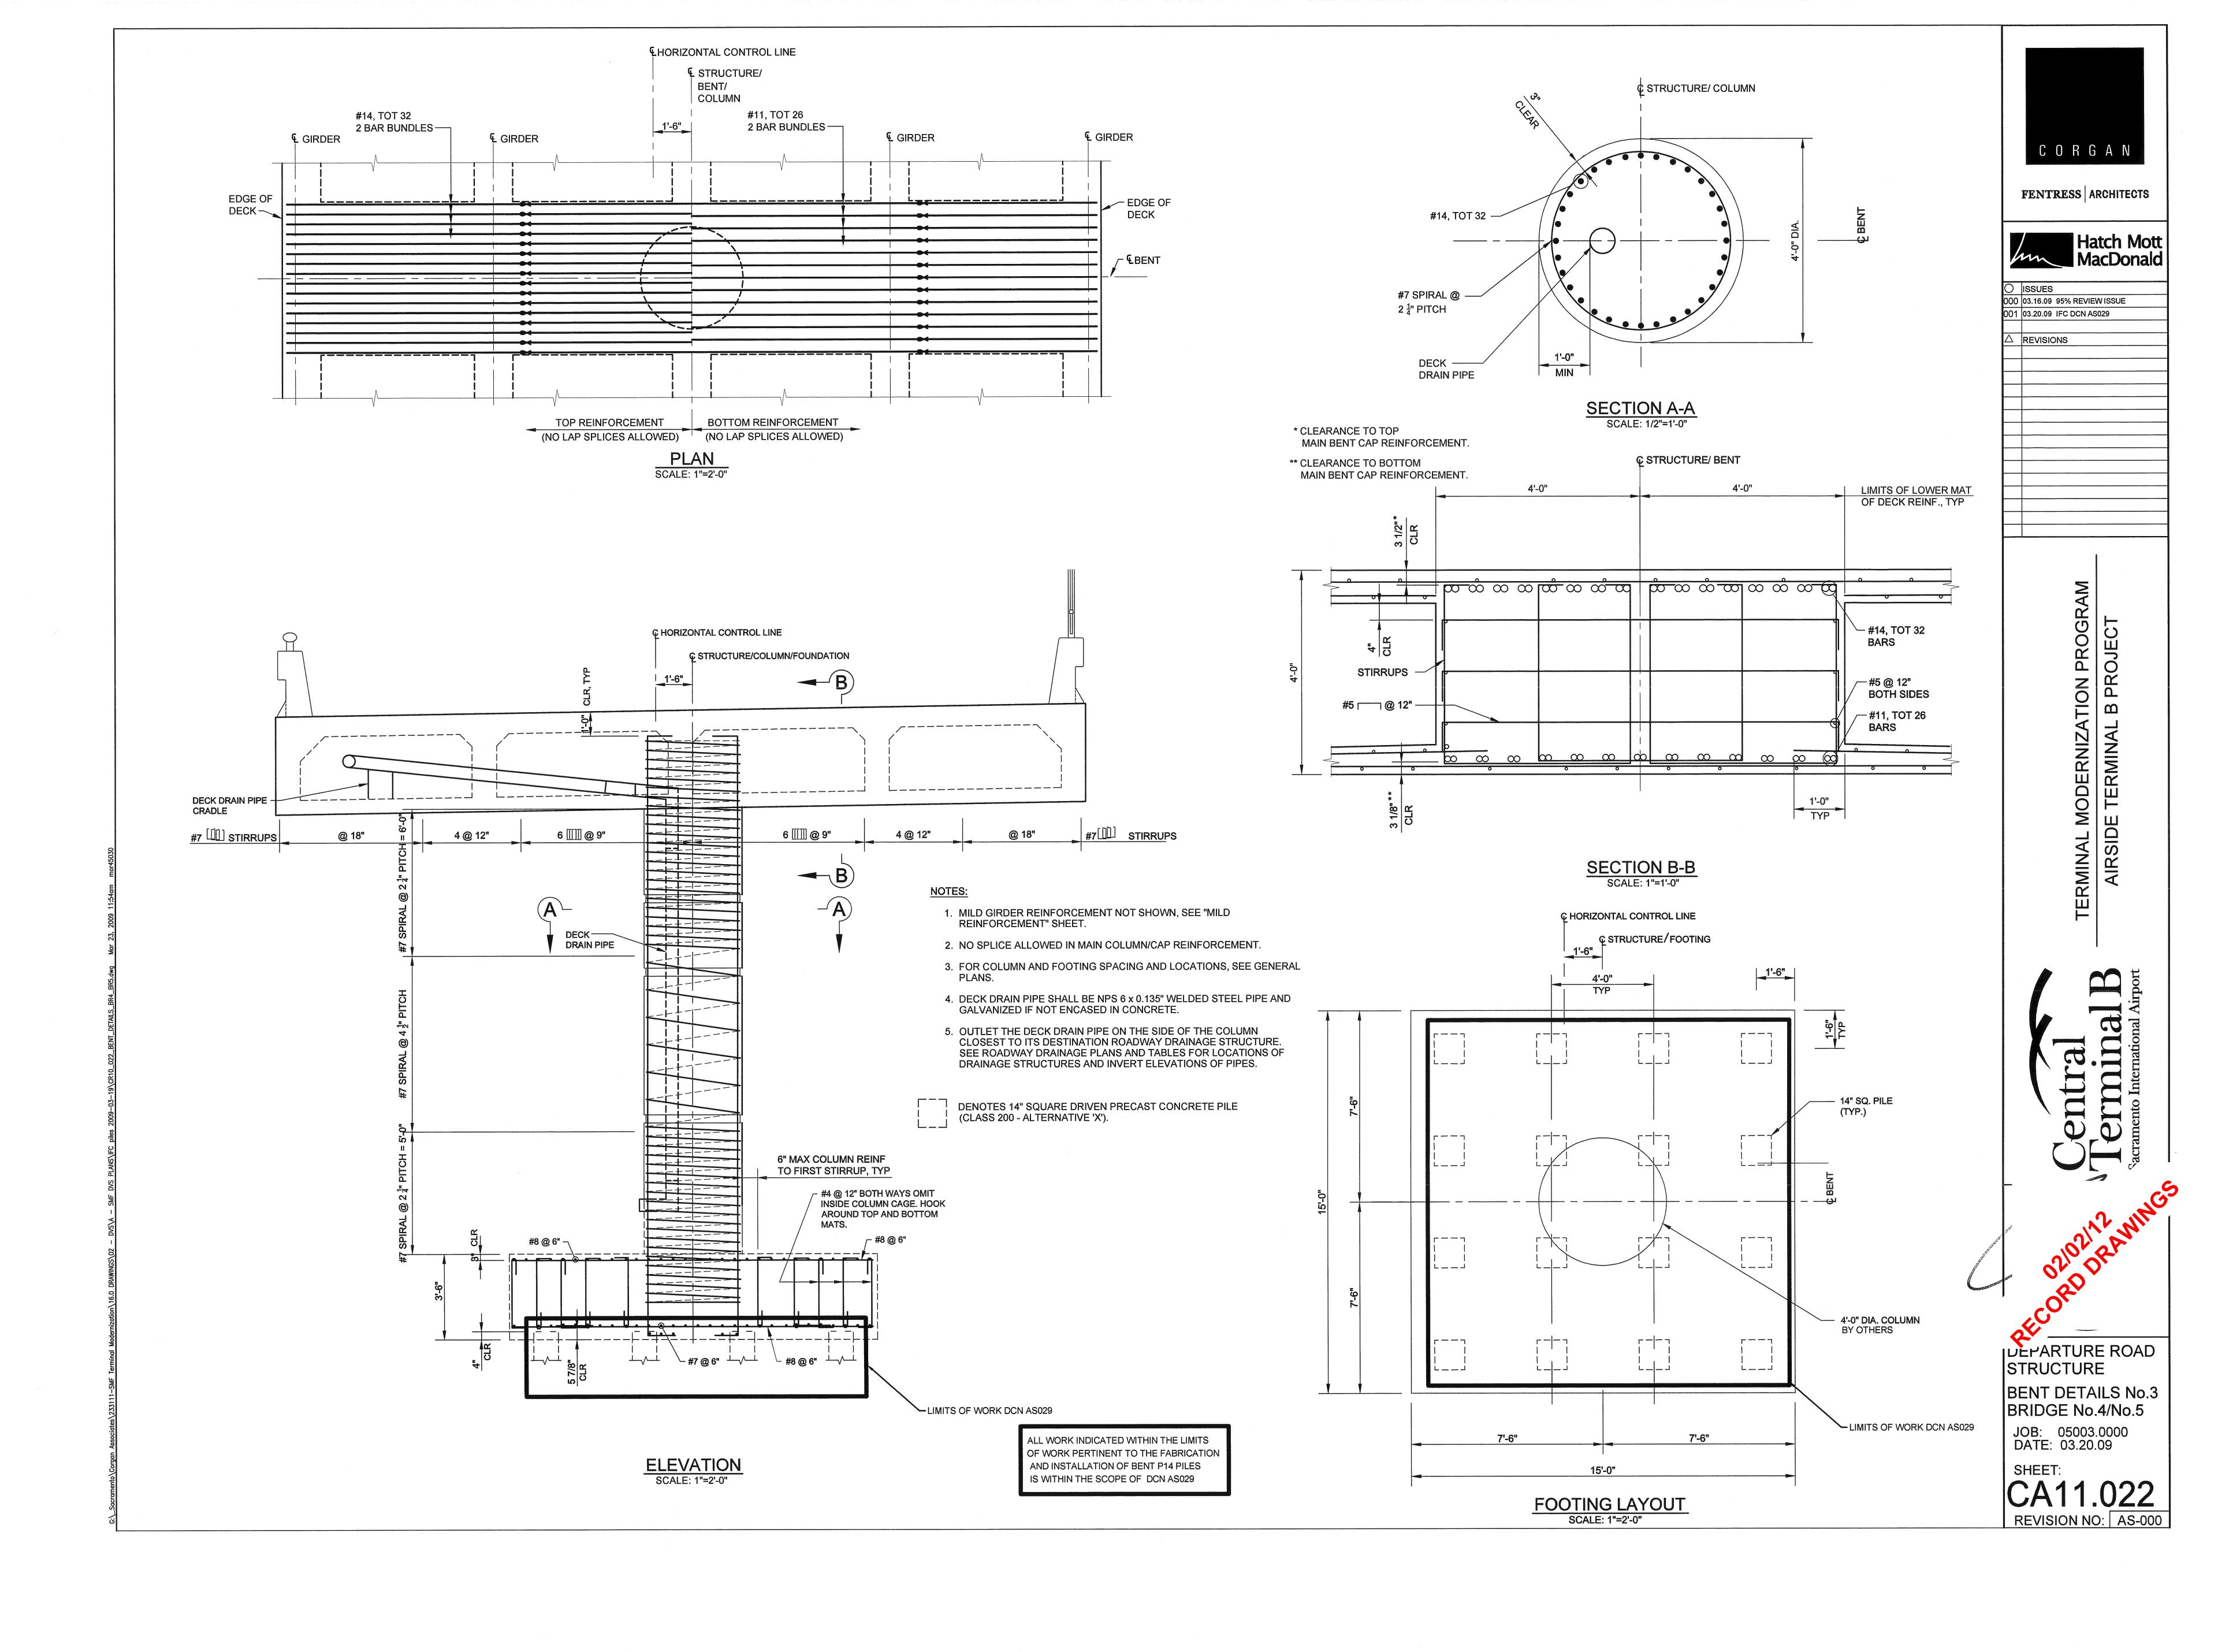

CA10.007

C O R G A N

FENTRESS ARCHITECTS

ISSUES 000 12.01.08 95% REVIEW 01 12.22.08 IFC DCN AS018

△ REVISIONS 001 12.22.08 DCN AS018 002 10.02.09 DCN AS060 003 12.04.09 DCN AS067

JAPM ELEVATED GUIDEWAY

BENT DETAILS NO. 4 JOB: 05003.0000 DATE: 12.22.08 SHEET: