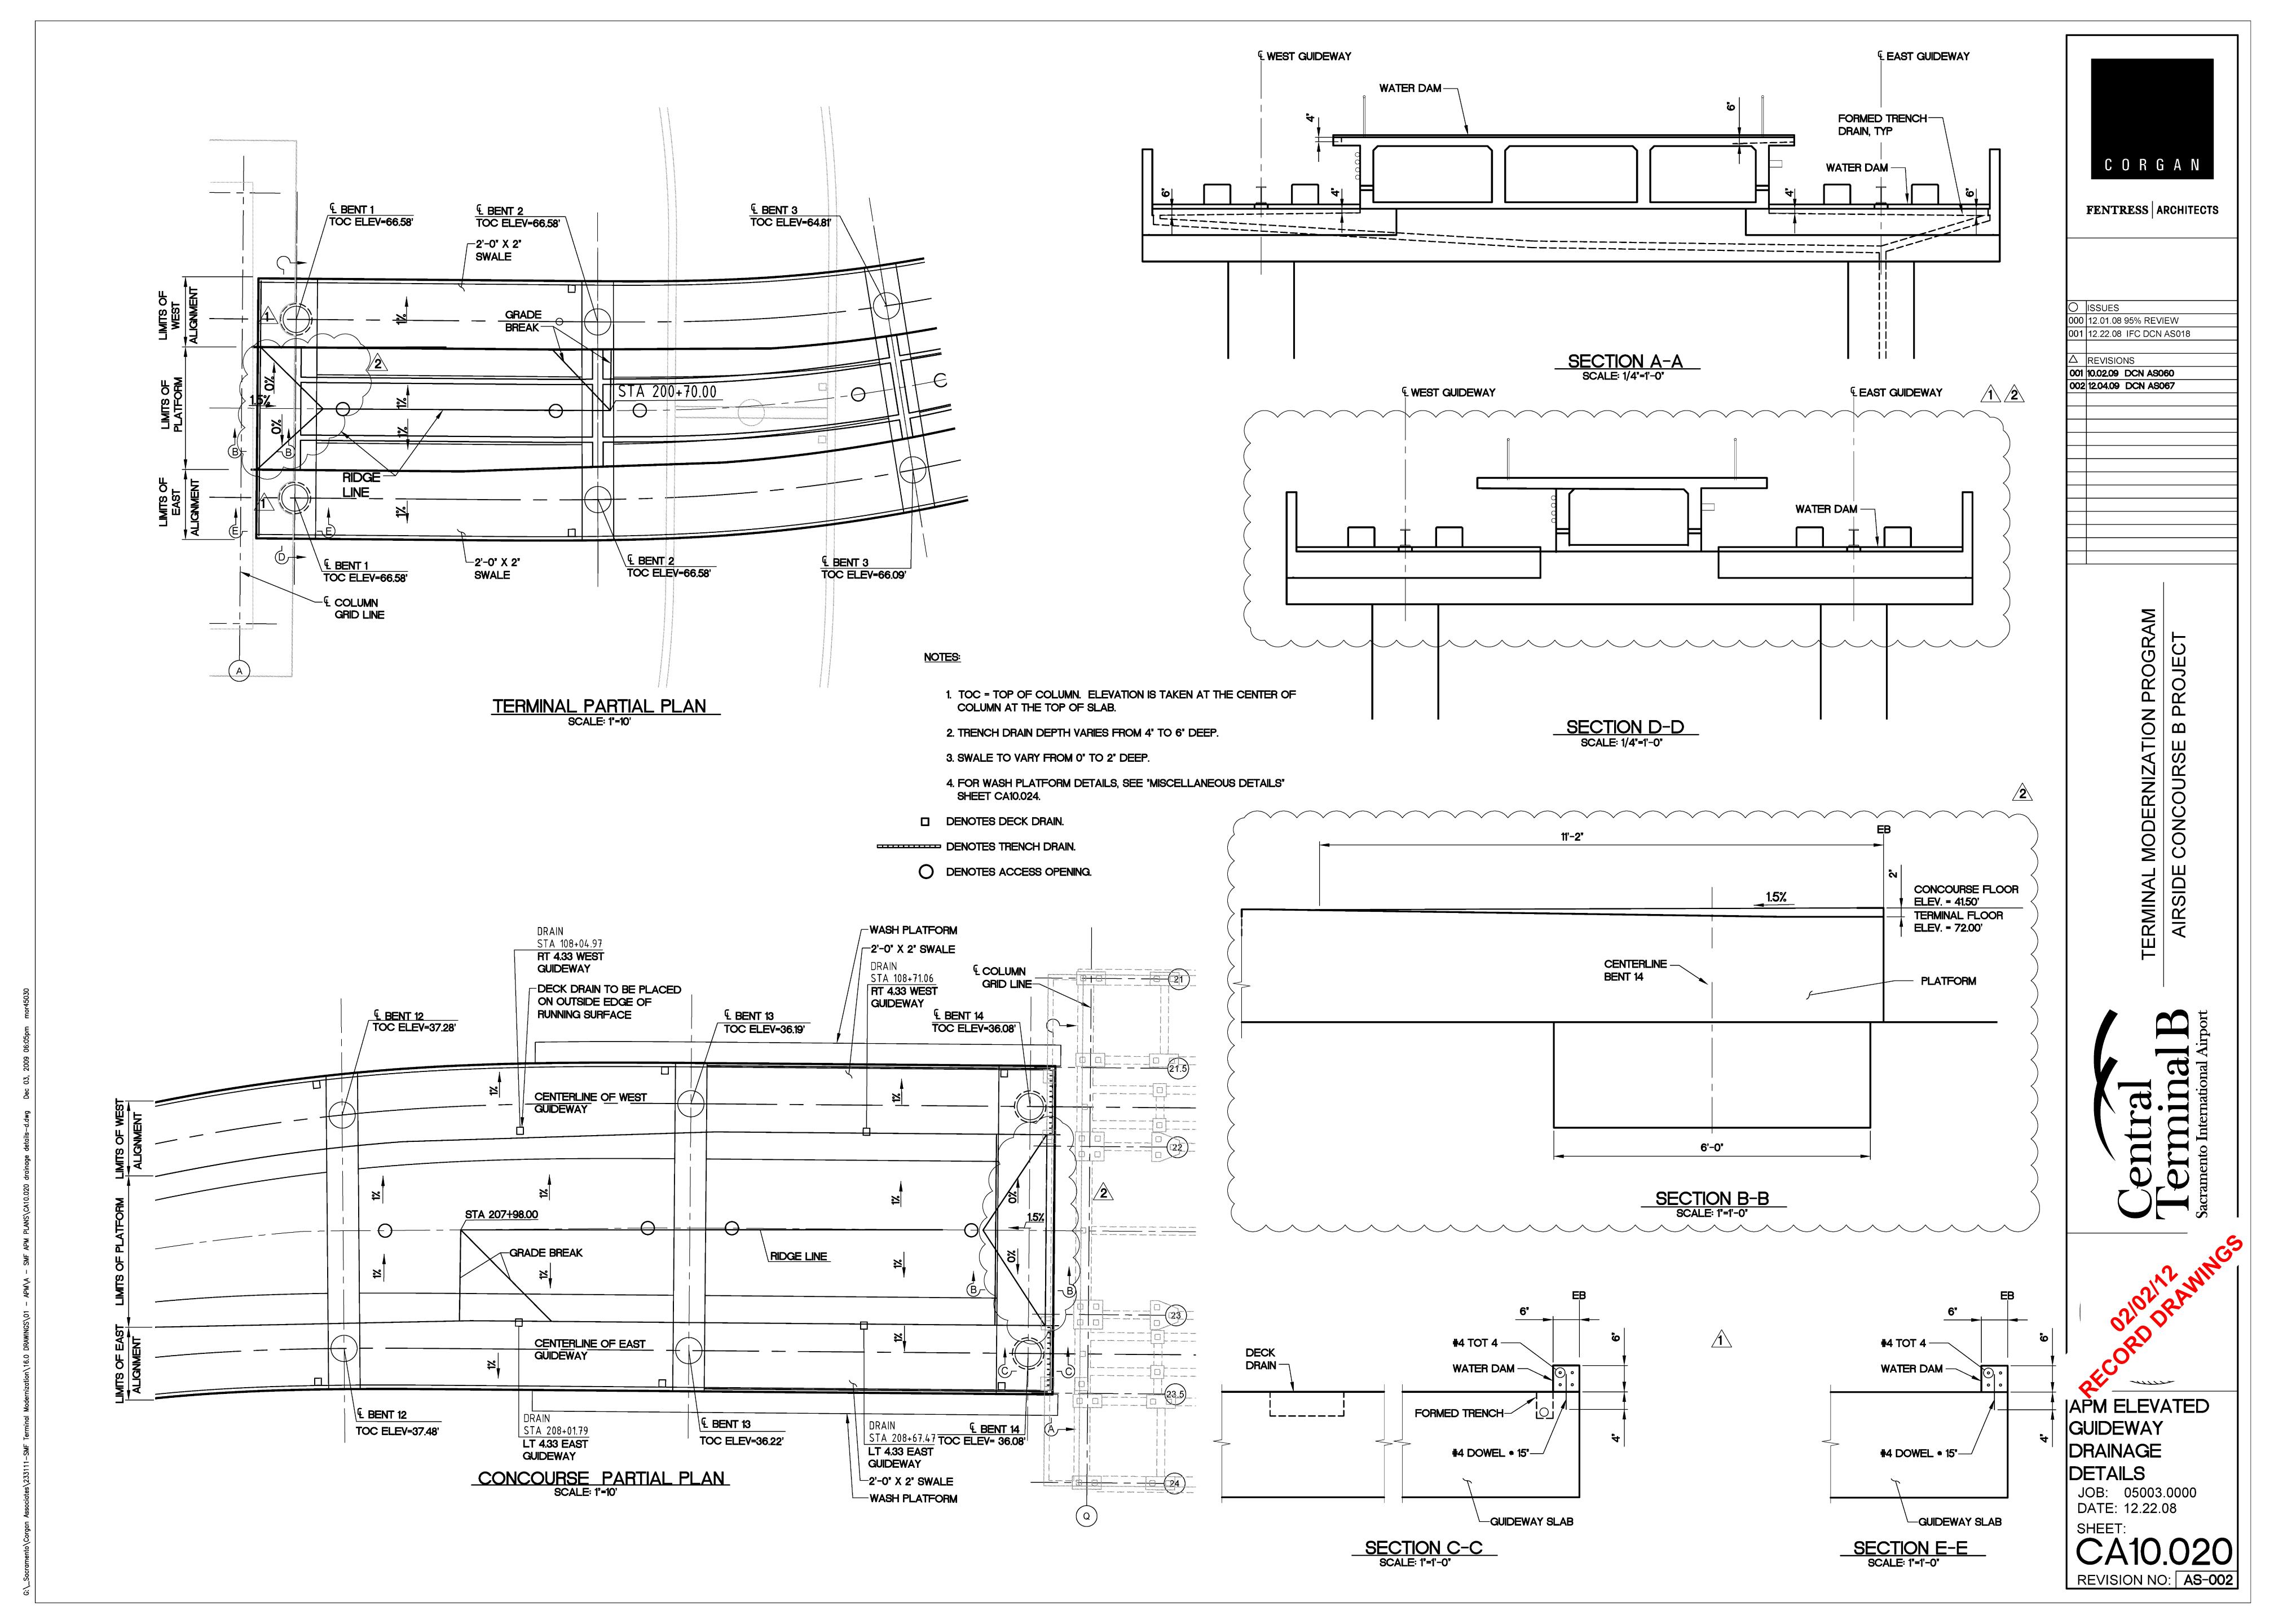

SCALE: 1"=5'-0"

CAST-IN-PLACE BOX GIRDER WITH PLATFORM TYPICAL SECTION BRIDGE 2 SCALE: 1"=5'-0"

|                  |      |            | East       |       |       |       |         |         | Distance   |            | West       |       |            |       |         |        |
|------------------|------|------------|------------|-------|-------|-------|---------|---------|------------|------------|------------|-------|------------|-------|---------|--------|
|                  |      | East       | Alignment  | East  | East  | East  |         |         | between    | West       | Alignment  | West  | West       | West  |         |        |
| Column           |      | Alignment  | Profile    | E1    | E2    | E3    | East    | East    | Alignments | Alignment  | Profile    | E1    | E2         | E3    | West    | West   |
| Туре             | Bent | CL station | Elev. (ft) | (ft)  | (ft)  | (ft)  | L1 (ft) | L2 (ft) | (ft)       | CL Station | Elev. (ft) | (ft)  | (ft)       | (ft)  | L1 (ft) | L2 (ft |
| Fixed            | 1    | 200+08.28  | 72.00      | 62.51 | 62.51 | 24.00 | 17.00   | 5.67    | 34.00      | 100+08.25  | 72.00      | 62.51 | 62.51      | 24.00 | 17.00   | 5.67   |
| Pinned           | 2    | 200+65.95  | 72.00      | 62.51 | 62.51 | 24.00 | 16.91   | 5.20    | 33.81      | 100+65.62  | 72.00      | 62.51 | 62.51      | 24.00 | 16.91   | 5.50   |
| Pinned           | 3    | 201+26.25  | 71.51      | 62.03 | 62.02 | 24.00 | 15.82   | 3.67    | 31.63      | 101+20.74  | 71.49      | 62.00 | 62.00      | 24.00 | 15.82   | 4.04   |
| Fixed            | 4    | 201+82.28  | 70.24      | 56.75 | 56.75 | 24.00 | 14.77   | 3.64    | 29.53      | 101+70.42  | 70.24      | 56.75 | 56.75      | 24.00 | 14.77   | 4.04   |
| Fixed            | 5    | 202+84.07  | 66.07      | 52.64 | 52.64 | 24.00 | 13.26   | 1.84    | 26.51      | 102+63.40  | 66.08      | 52.64 | <b>-</b>   | ·     | 13.26   | 2.79   |
| Fixed            | 6    | 203+60.87  | 62.51      | 49.07 | 49.05 | 24.00 | 12.73   | 2.08    | 25.46      | 103+35.54  | 62.47      | 49.04 | <b>—</b>   |       | 12.73   | 2.58   |
| Fixed            | 7    | 204+32.42  | 58.98      | 45.54 | 45.50 | 24.00 | 12.73   | 2.64    | 25.45      | 104+07.08  | 58.90      | 45.46 | <b>-</b>   | )     | 12.73   | 2.22   |
| Fixed            | 8    | 205+32.53  | 53.98      | 40.54 | 40.57 | 24.00 | 12.82   | 2.35    | 25.63      | 105+07.47  | 54.03      | 40.60 | <b>=</b> : | =     | 12.82   | 1.76   |
| Fixed            | 9    | 206+00.32  | 50.59      | 37.10 | 37.11 | 24.00 | 13.86   | 3.07    | 27.72      | 105+80.13  | 50.66      | 37.18 | 37.16      | 24.00 | 13.86   | 2.79   |
| Pinned           | 10*  | 206+54.91  | 47.86      | 38.37 | 38.37 | 24.00 | 15.71   | 4.90    | 31.42      | 106+41.12  | 47.83      | 38.35 | 38.35      | 24.00 | 15.71   | 4.69   |
| Pinned           | 10** | 206+54.91  | 47.86      | 38.37 | 38.37 | 24.00 | 15.71   | 1.76    | 31.42      | 106+41.12  | 47.83      | 38.35 | 38.35      | 24.00 | 15.71   | 1.67   |
| Pinned           | 11   | 207+04.16  | 45.40      | 35.91 | 35.85 | 24.00 | 18.58   | 2.74    | 37.15      | 107+02.94  | 45.00      | 35.51 | 35.57      | 24.00 | 18.58   | 2.14   |
| Pinned<br>Pinned | 12   | 207+68.58  | 42.90      | 33.41 | 33.39 | 24.00 | 22.21   | 2.95    | 44.42      | 107+71.15  | 42.70      | 33.21 | 33.24      | 24.00 | 22.21   | 1.91   |
|                  | 13   | 208+34.19  | 41.64      | 32.16 | 32.15 | 24.00 | 23.50   | 1.98    | 47.00      | 108+37.60  | 41.61      | 32.13 | 32.13      | 24.00 | 23.50   | 2.25   |
| Fixed            | 14   | 208+98.77  | 41.50      | 32.01 | 32.01 | 24.00 | 23.50   | 2.08    | 47.00      | 109+02.17  | 41.50      | 32.01 | 32.01      | 24.00 | 23.50   | 2.26   |

1. WEST E2 AND WEST E3 APPLY TO TWO COLUMN BENTS ONLY.

- 2. FOR SHAFT FOUNDATIONS CUT OFF ELEVATION IS EAST E3 AND WEST E3 ELEVATIONS.
- 3. E3 ELEVATION FOR PILE SHAFTS IS THE CUTOFF ELEVATION.
- \* LOOKING UP STATION
- \*\* LOOKING DOWN STATION

FENTRESS ARCHITECTS

O ISSUES 000 12.01.08 95% REVIEW

001 12.22.08 IFC DCN AS018

REVISIONS

001 03.02.09 DCN AS025 002 04.27.09 DCN AS035 003 10.02.09 DCN AS060

APM ELEVATED GUIDEWAY

BENT GRADES

JOB: 05003.0000