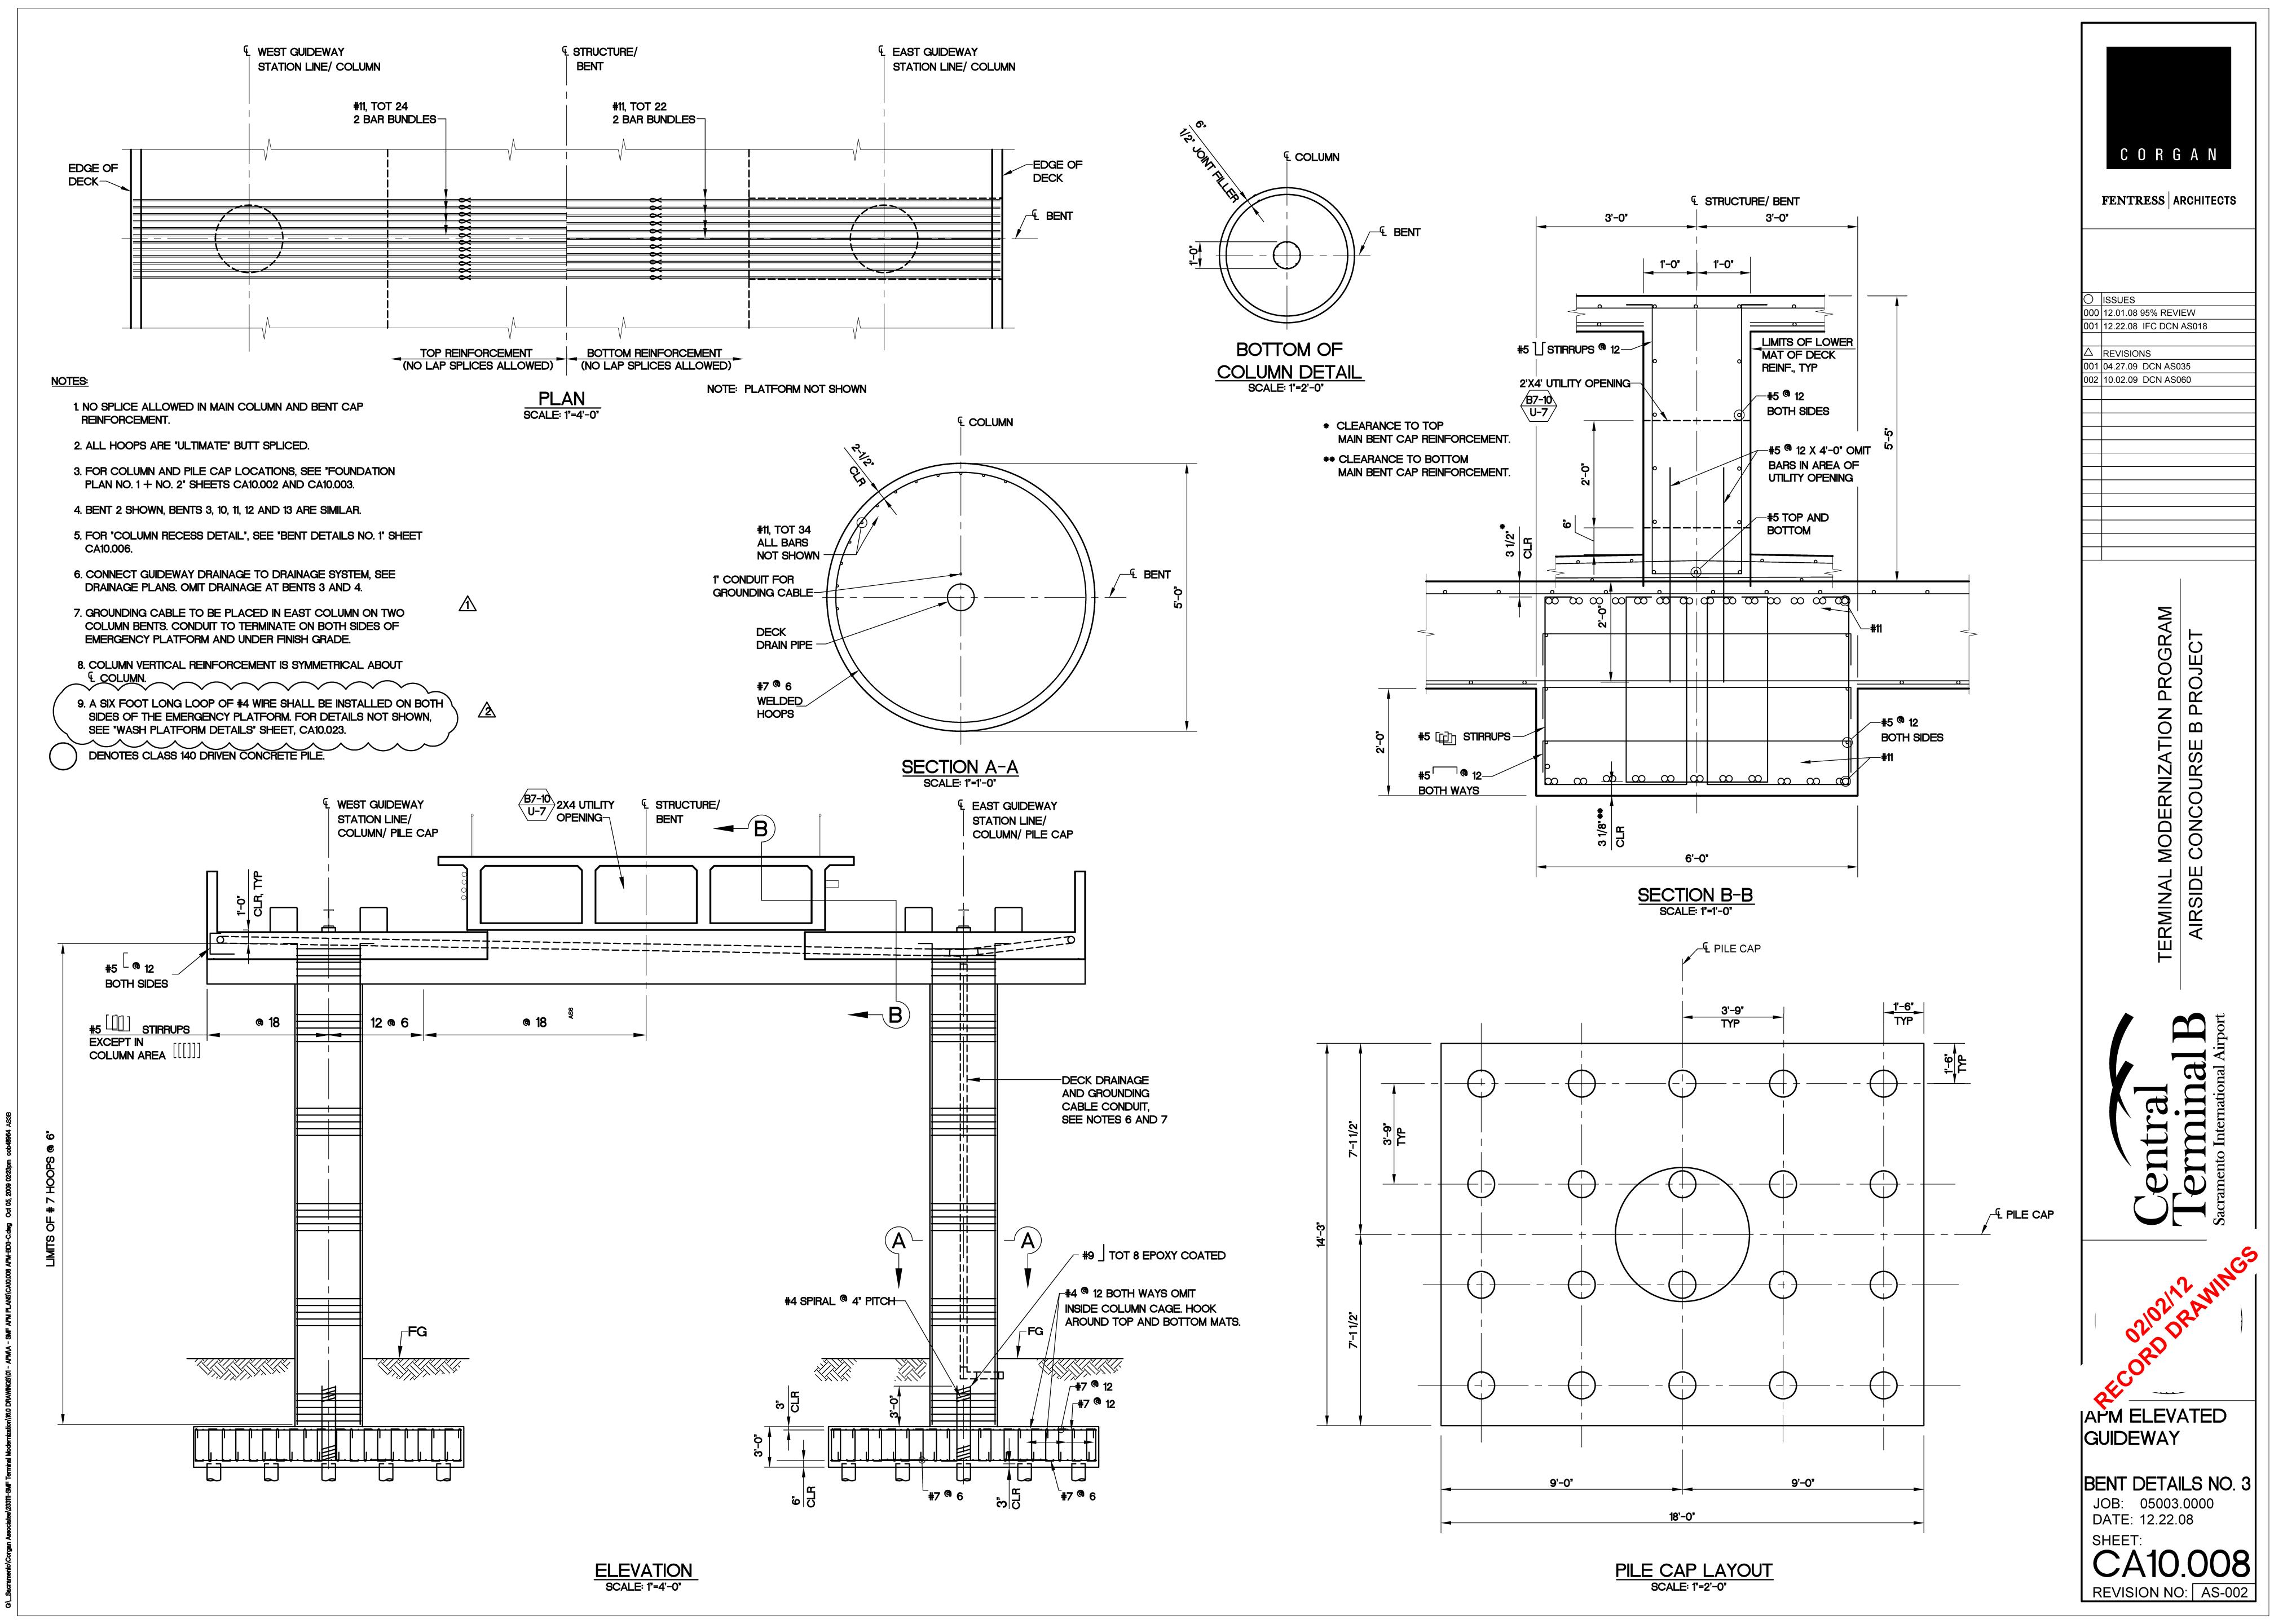

# ATTACHMENT 2 APM Guideway Structural Drawing COVER PAGE

C O R G A N

FENTRESS ARCHITECTS

JAPM ELEVATED DECK PENETRATIONS-JOB: 05003.0000 DATE: 08.14.09

(ALL SIDES OF OPENING)

FENTRESS ARCHITECTS

O ISSUES 001 08.14.09 IFC DCN AS052

△ REVISIONS

001 10.02.09 DCN AS060 002 12.04.09 DCN AS067

MOIL TERMINAL I

JAPM ELEVATED GUIDEWAY DECK PENETRATIONS-ELEVATION JOB: 05003.0000 DATE: **08.14.09** 

SHEET:

C O R G A N

JAPM ELEVATED

BENT DETAILS NO. 2 JOB: 05003.0000 DATE: 12.22.08

CA10.007

C O R G A N

FENTRESS ARCHITECTS

ISSUES 000 12.01.08 95% REVIEW 01 12.22.08 IFC DCN AS018

△ REVISIONS 001 12.22.08 DCN AS018 002 10.02.09 DCN AS060 003 12.04.09 DCN AS067

JAPM ELEVATED GUIDEWAY

BENT DETAILS NO. 4 JOB: 05003.0000 DATE: 12.22.08 SHEET: