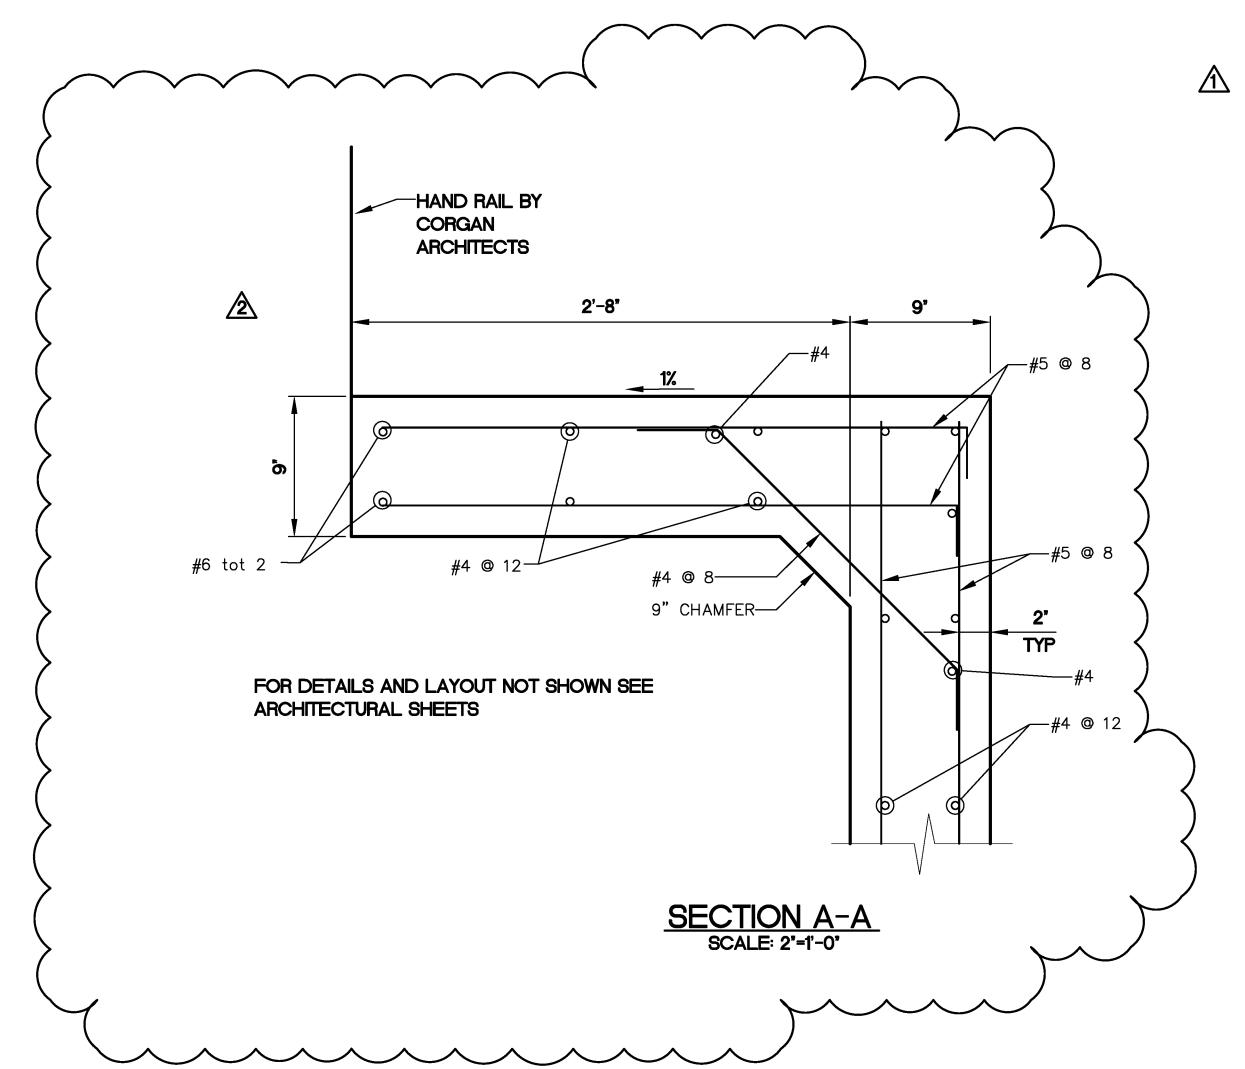

# ATTACHMENT 2 APM Guideway Structural Drawing COVER PAGE

C O R G A N

FENTRESS ARCHITECTS

JAPM ELEVATED DECK PENETRATIONS-JOB: 05003.0000 DATE: 08.14.09

(ALL SIDES OF OPENING)

FENTRESS ARCHITECTS

O ISSUES 001 08.14.09 IFC DCN AS052

△ REVISIONS

001 10.02.09 DCN AS060 002 12.04.09 DCN AS067

MOIL TERMINAL I

JAPM ELEVATED GUIDEWAY DECK PENETRATIONS-ELEVATION JOB: 05003.0000 DATE: **08.14.09** 

SHEET:

C O R G A N

JAPM ELEVATED

BENT DETAILS NO. 2 JOB: 05003.0000 DATE: 12.22.08

CA10.007

C O R G A N

FENTRESS ARCHITECTS

ISSUES 000 12.01.08 95% REVIEW 01 12.22.08 IFC DCN AS018

△ REVISIONS 001 12.22.08 DCN AS018 002 10.02.09 DCN AS060 003 12.04.09 DCN AS067

JAPM ELEVATED GUIDEWAY

BENT DETAILS NO. 4 JOB: 05003.0000 DATE: 12.22.08 SHEET: