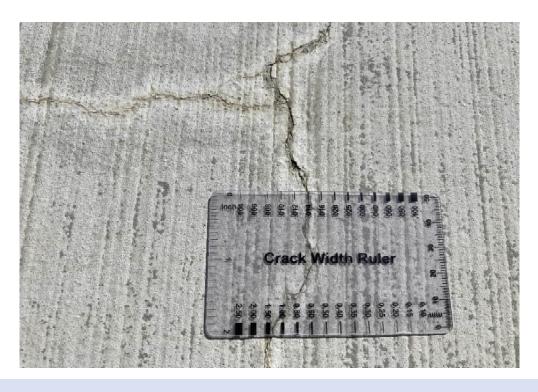

Narrative Report: (Add additional sheets if necessary)

This structure supports two automated people movers, each on its own track. The structure is oriented predominately in a N/S direction with Concourse B to the North and Terminal B to the South. It was noted that the plywood was removed. It was also noted that a few of the drains on the top underneath the track pilasters were in need of cleaning. Drains that were cleaned had debris left around the drain that could cause more clogging. Said debris should be removed. It is recommended that the next inspection be carried out within a week of the track cleaning. For future inspections, bring a marking crayon to mark column numbers for pictures. Also bring binoculars. Cracks are checked with crack width rulers and comparing crack patterns to previous year pictures.