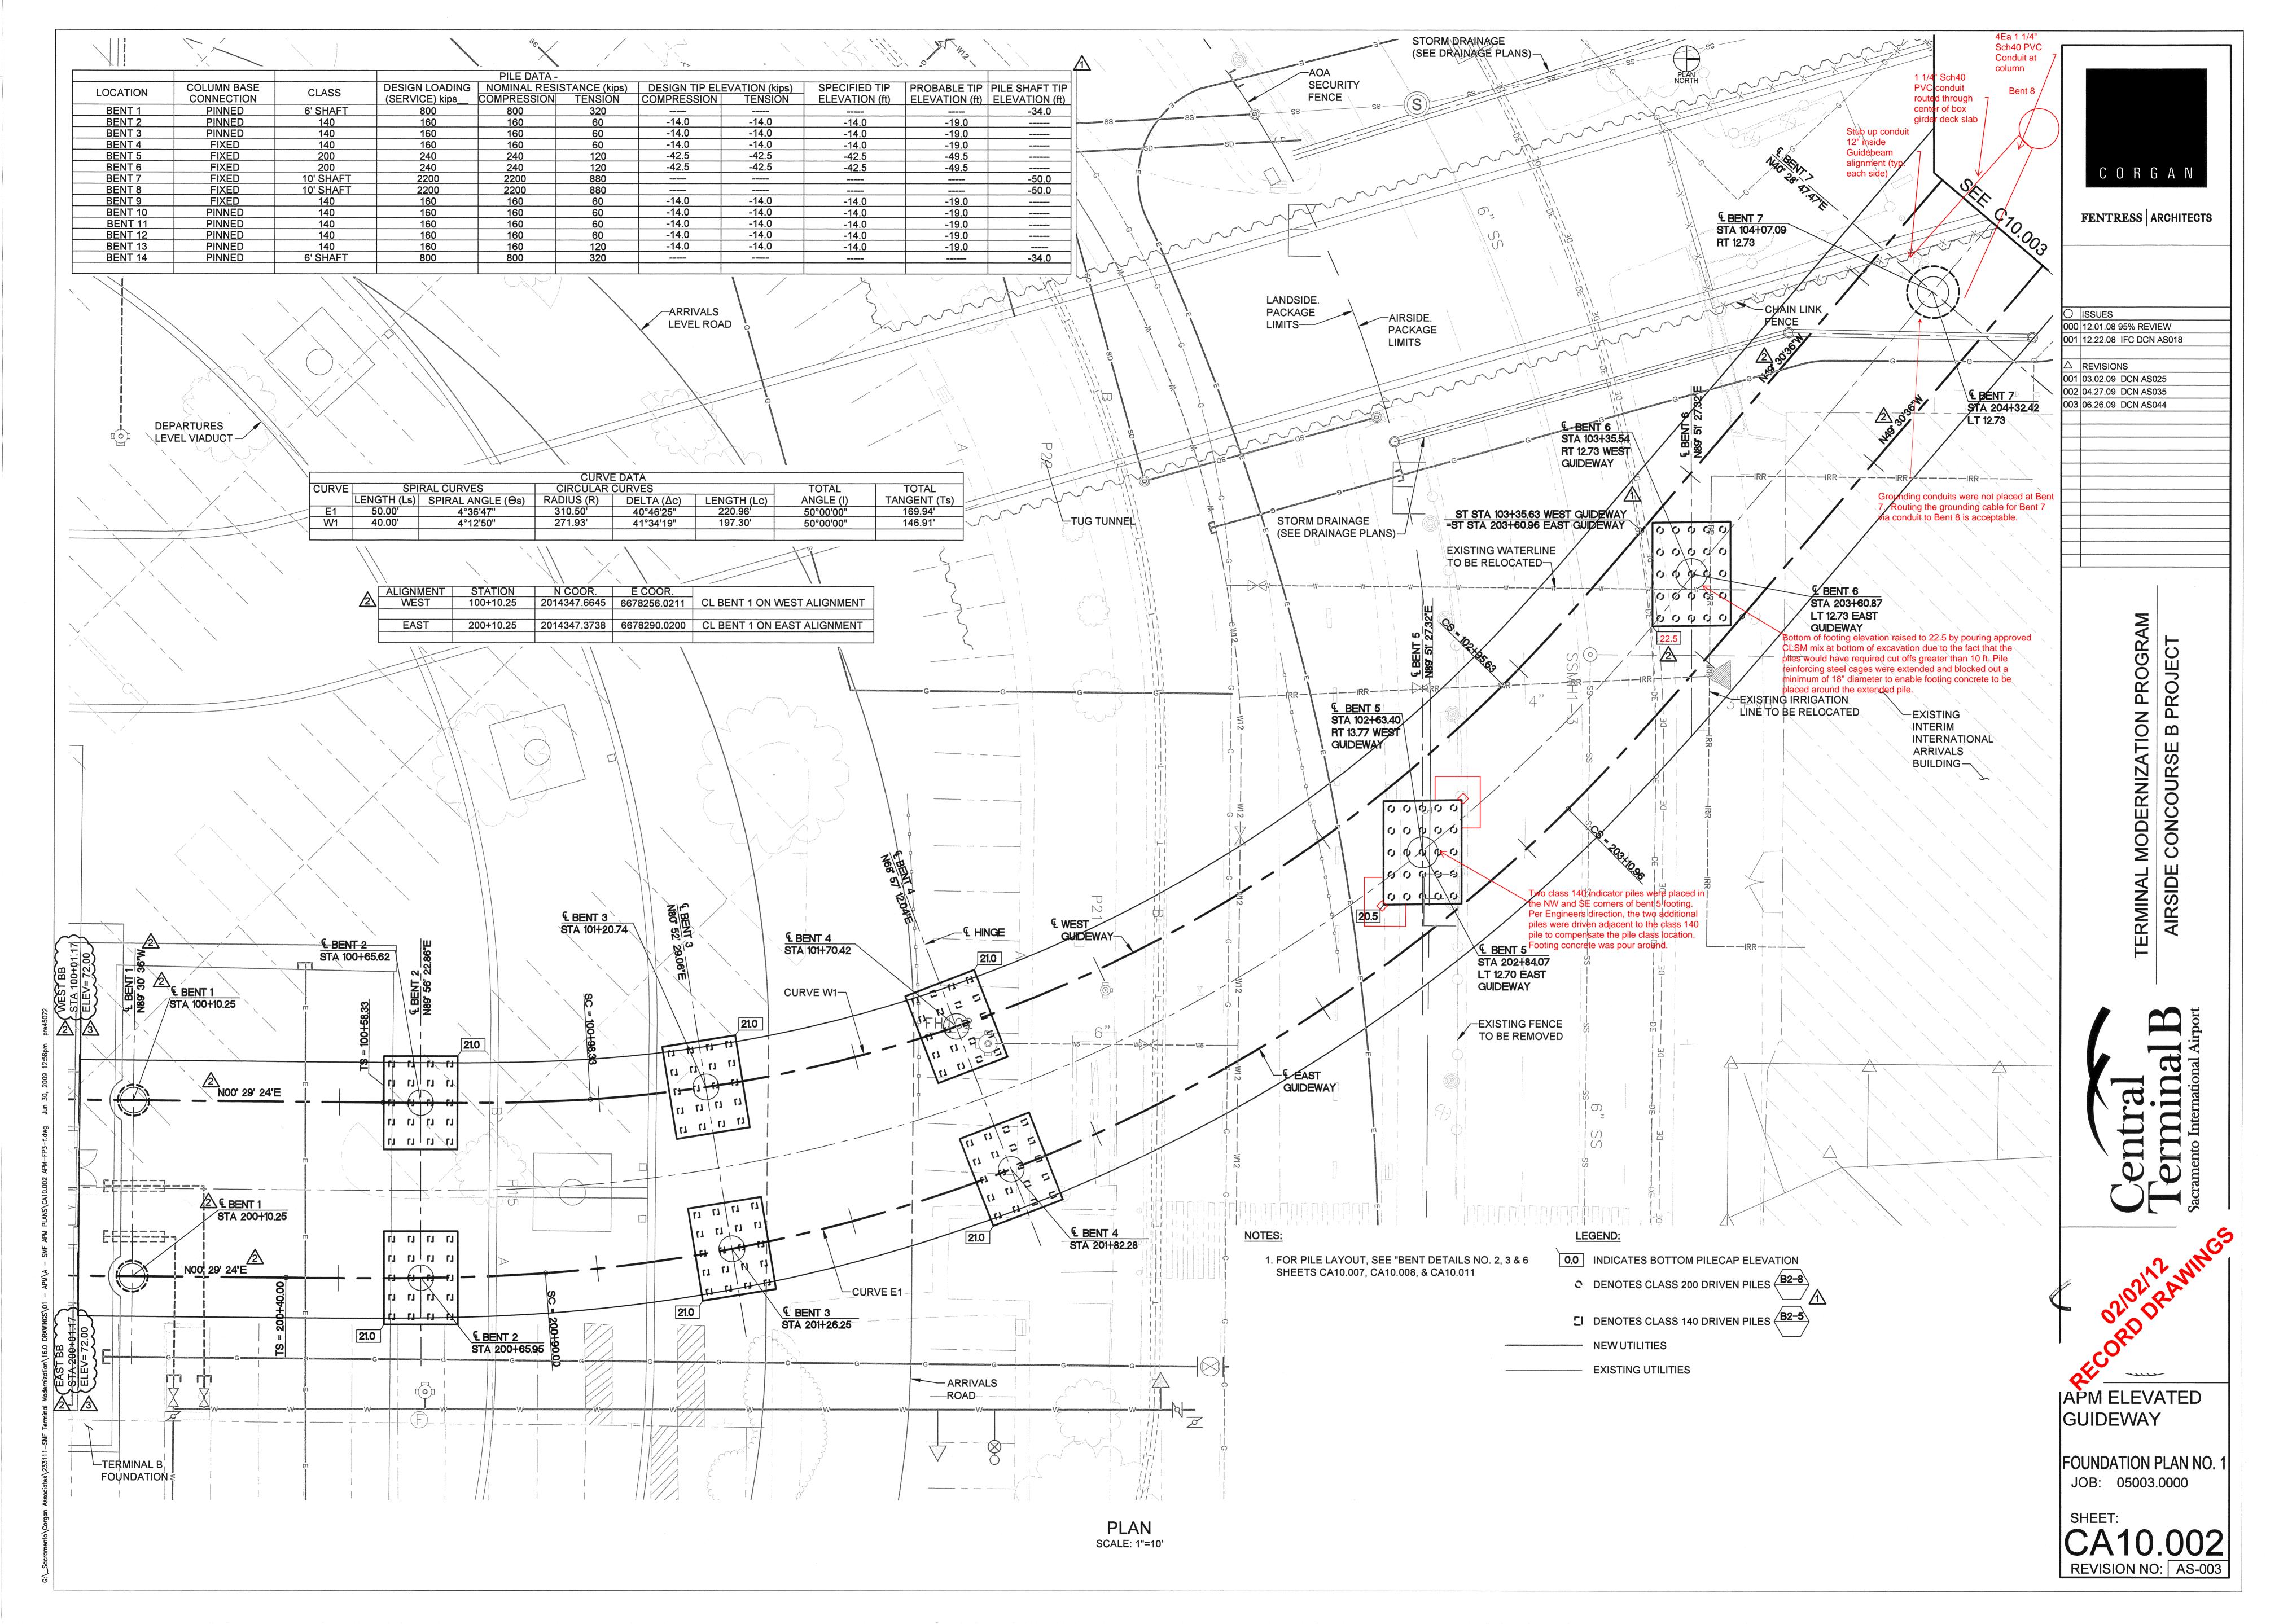

# ATTACHMENT 2 APM Guideway Structural Drawing COVER PAGE

C O R G A N

FENTRESS ARCHITECTS

JAPM ELEVATED DECK PENETRATIONS-JOB: 05003.0000 DATE: 08.14.09

(ALL SIDES OF OPENING)

FENTRESS ARCHITECTS

O ISSUES 001 08.14.09 IFC DCN AS052

△ REVISIONS

001 10.02.09 DCN AS060 002 12.04.09 DCN AS067

MOIL TERMINAL I

JAPM ELEVATED GUIDEWAY DECK PENETRATIONS-ELEVATION JOB: 05003.0000 DATE: **08.14.09** 

SHEET:

C O R G A N

JAPM ELEVATED

BENT DETAILS NO. 2 JOB: 05003.0000 DATE: 12.22.08