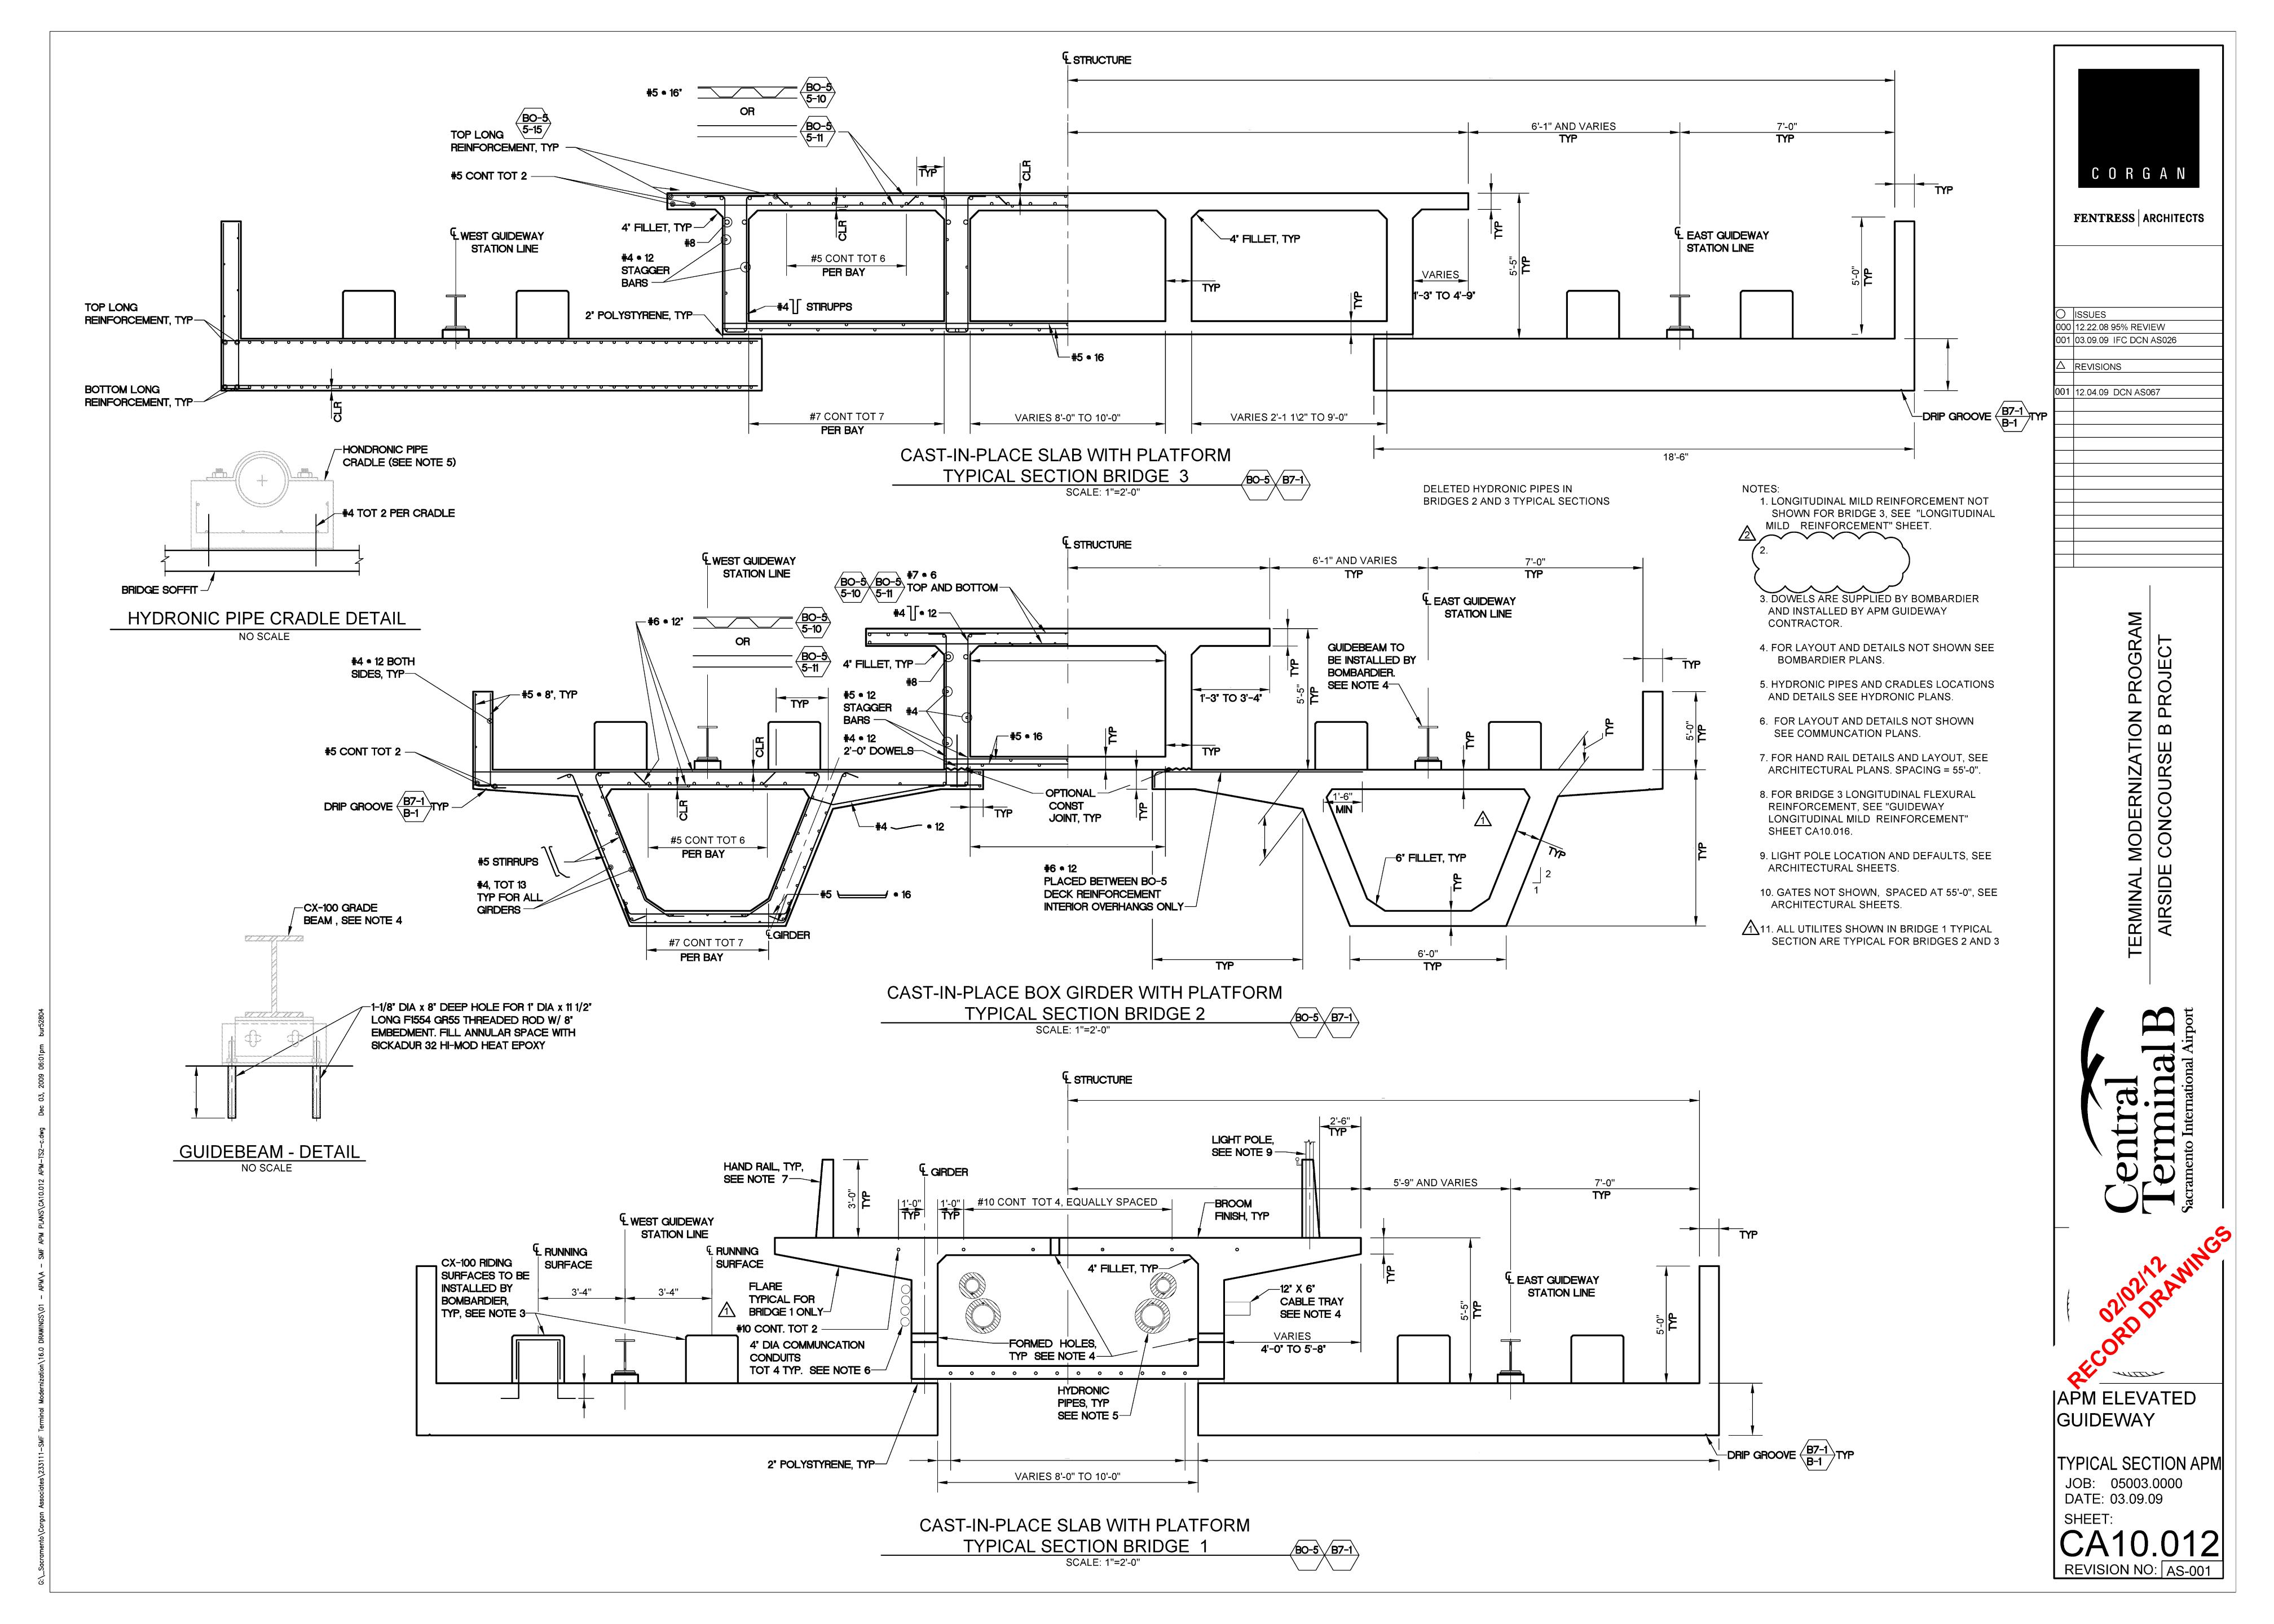

# ATTACHMENT 2 APM Guideway Structural Drawing COVER PAGE

C O R G A N

FENTRESS ARCHITECTS

JAPM ELEVATED DECK PENETRATIONS-JOB: 05003.0000 DATE: 08.14.09

(ALL SIDES OF OPENING)

FENTRESS ARCHITECTS

O ISSUES 001 08.14.09 IFC DCN AS052

△ REVISIONS

001 10.02.09 DCN AS060 002 12.04.09 DCN AS067

MOIL TERMINAL I

JAPM ELEVATED GUIDEWAY DECK PENETRATIONS-ELEVATION JOB: 05003.0000 DATE: **08.14.09** 

SHEET:

C O R G A N

JAPM ELEVATED

BENT DETAILS NO. 2 JOB: 05003.0000 DATE: 12.22.08

CA10.007

C O R G A N

FENTRESS ARCHITECTS

ISSUES 000 12.01.08 95% REVIEW 01 12.22.08 IFC DCN AS018

△ REVISIONS 001 12.22.08 DCN AS018 002 10.02.09 DCN AS060 003 12.04.09 DCN AS067

JAPM ELEVATED GUIDEWAY

BENT DETAILS NO. 4 JOB: 05003.0000 DATE: 12.22.08 SHEET: