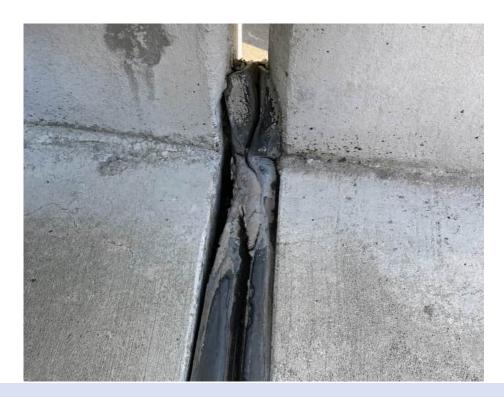

| Structure Na                        | 05/11/2022                                                      |                                                                           |                                                                                          |                                                                                       |
|-------------------------------------|-----------------------------------------------------------------|---------------------------------------------------------------------------|------------------------------------------------------------------------------------------|---------------------------------------------------------------------------------------|
| Route:                              | N/A                                                             | Milepost: N/A                                                             | Structure No:                                                                            | SMF-APM-B-001                                                                         |
|                                     | I                                                               | TEM REFERENCE AND REMA                                                    | RKS ~ NARRATIVE REPO                                                                     | RT                                                                                    |
| Item<br>Reference                   |                                                                 |                                                                           | Remarks                                                                                  |                                                                                       |
| Exp. Joints<br>Bents 4 & 9<br>Track | possible these were the Superstructure of It was noted that del | n the West side. Joint life appea<br>oris was still inside or left around | the Expansion Joint is com<br>rs to be about another 4 yea<br>of many cross drains under | pletely delaminated from the top of<br>irs.<br>the pedistal rails. This debris should |
| Cleaning                            |                                                                 | e track deck. Also some deck dra<br>cion should be carried out within a   |                                                                                          | ris. All should be cleaned out and overify effectiveness.                             |
|                                     |                                                                 |                                                                           |                                                                                          |                                                                                       |
|                                     |                                                                 |                                                                           |                                                                                          |                                                                                       |
|                                     |                                                                 |                                                                           |                                                                                          |                                                                                       |
|                                     |                                                                 |                                                                           |                                                                                          |                                                                                       |
|                                     |                                                                 |                                                                           |                                                                                          |                                                                                       |
|                                     |                                                                 |                                                                           |                                                                                          |                                                                                       |
|                                     |                                                                 |                                                                           |                                                                                          |                                                                                       |
|                                     |                                                                 |                                                                           |                                                                                          |                                                                                       |
|                                     |                                                                 |                                                                           |                                                                                          |                                                                                       |
|                                     |                                                                 |                                                                           |                                                                                          |                                                                                       |
|                                     |                                                                 |                                                                           |                                                                                          |                                                                                       |
|                                     |                                                                 |                                                                           |                                                                                          |                                                                                       |
|                                     |                                                                 |                                                                           |                                                                                          |                                                                                       |
|                                     |                                                                 |                                                                           |                                                                                          |                                                                                       |

Concrete over Joint at Concourse End

Joint Seal at Bent 9

| Structure Name: |     | Terminal B APM Elevated Guideway | Date: <b>05/11/2022</b> |             |  |  |  |  |
|-----------------|-----|----------------------------------|-------------------------|-------------|--|--|--|--|
| Route:          | N/A | Milepost: N/A                    | SMF                     | F-APM-B-001 |  |  |  |  |

Joint Seal at Bent 9

Cracking over Bent 12 Viewed from Track

Structure Name: Terminal B APM Elevated Guideway Date: 05/11/2022

Route: N/A Milepost: N/A Structure No: SMF-APM-B-001