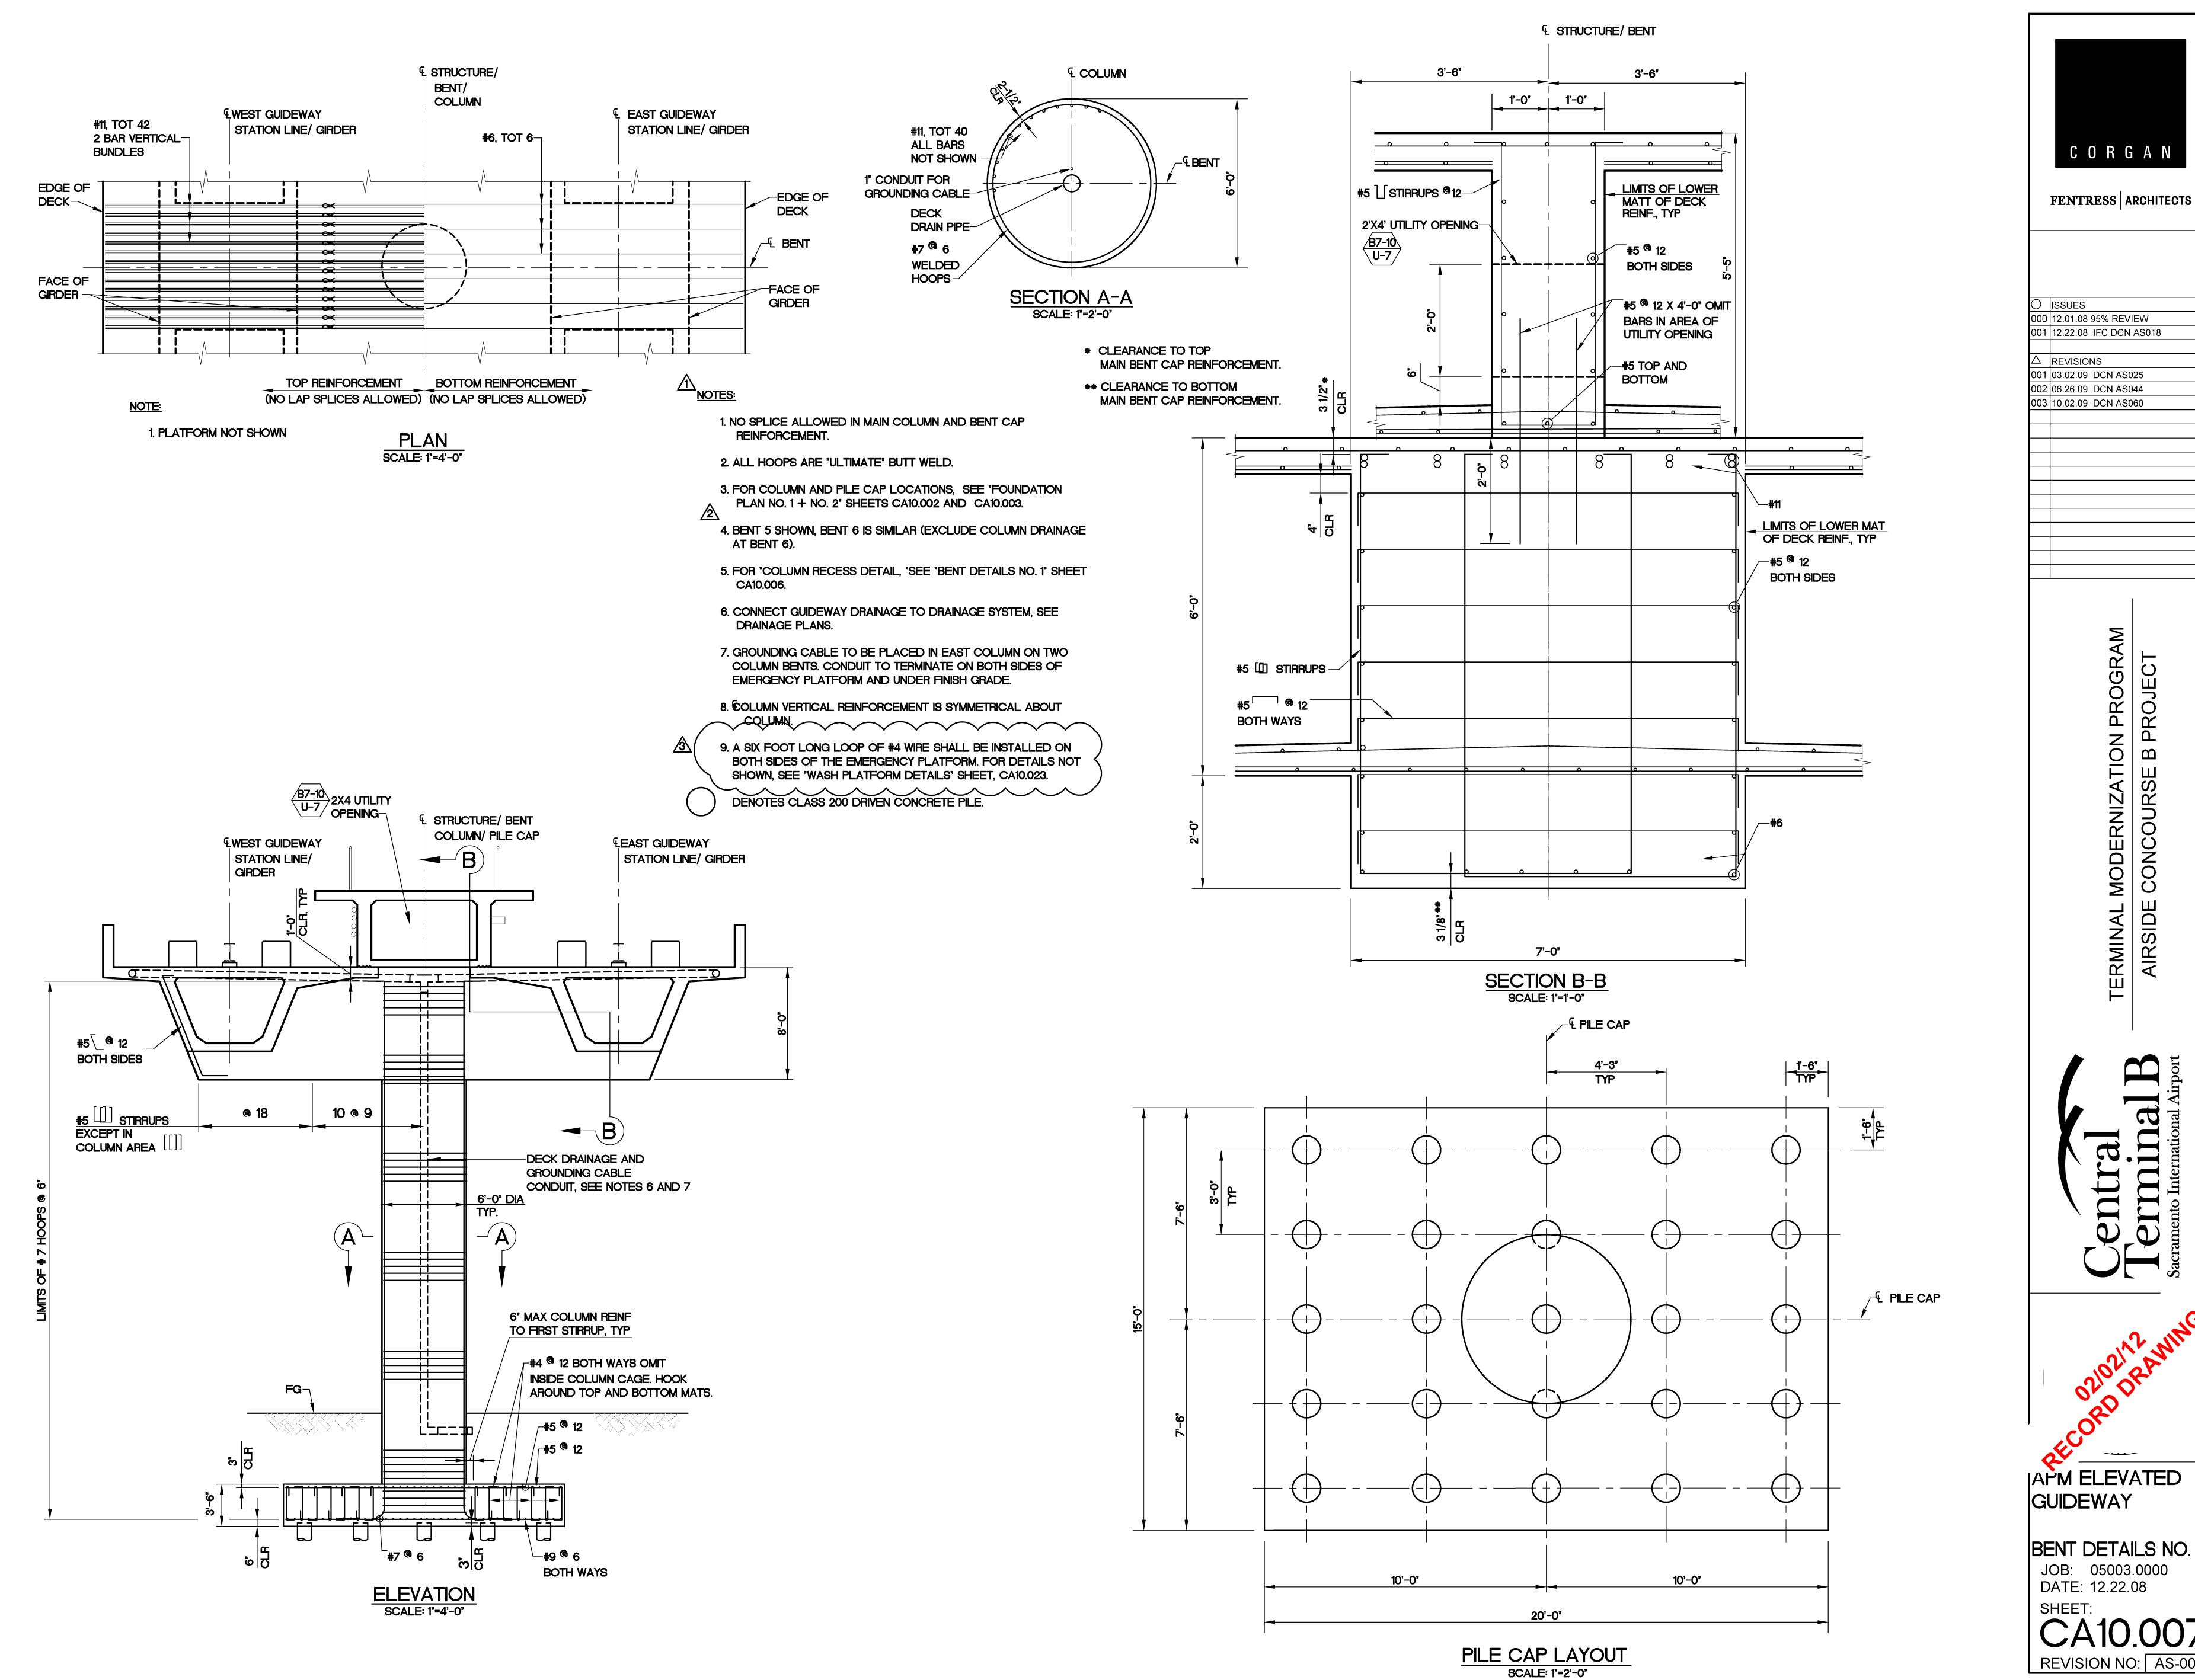

CA10.007

C O R G A N

FENTRESS ARCHITECTS

ISSUES 000 12.01.08 95% REVIEW 01 12.22.08 IFC DCN AS018

△ REVISIONS 001 12.22.08 DCN AS018 002 10.02.09 DCN AS060 003 12.04.09 DCN AS067

JAPM ELEVATED GUIDEWAY

BENT DETAILS NO. 4 JOB: 05003.0000 DATE: 12.22.08 SHEET: