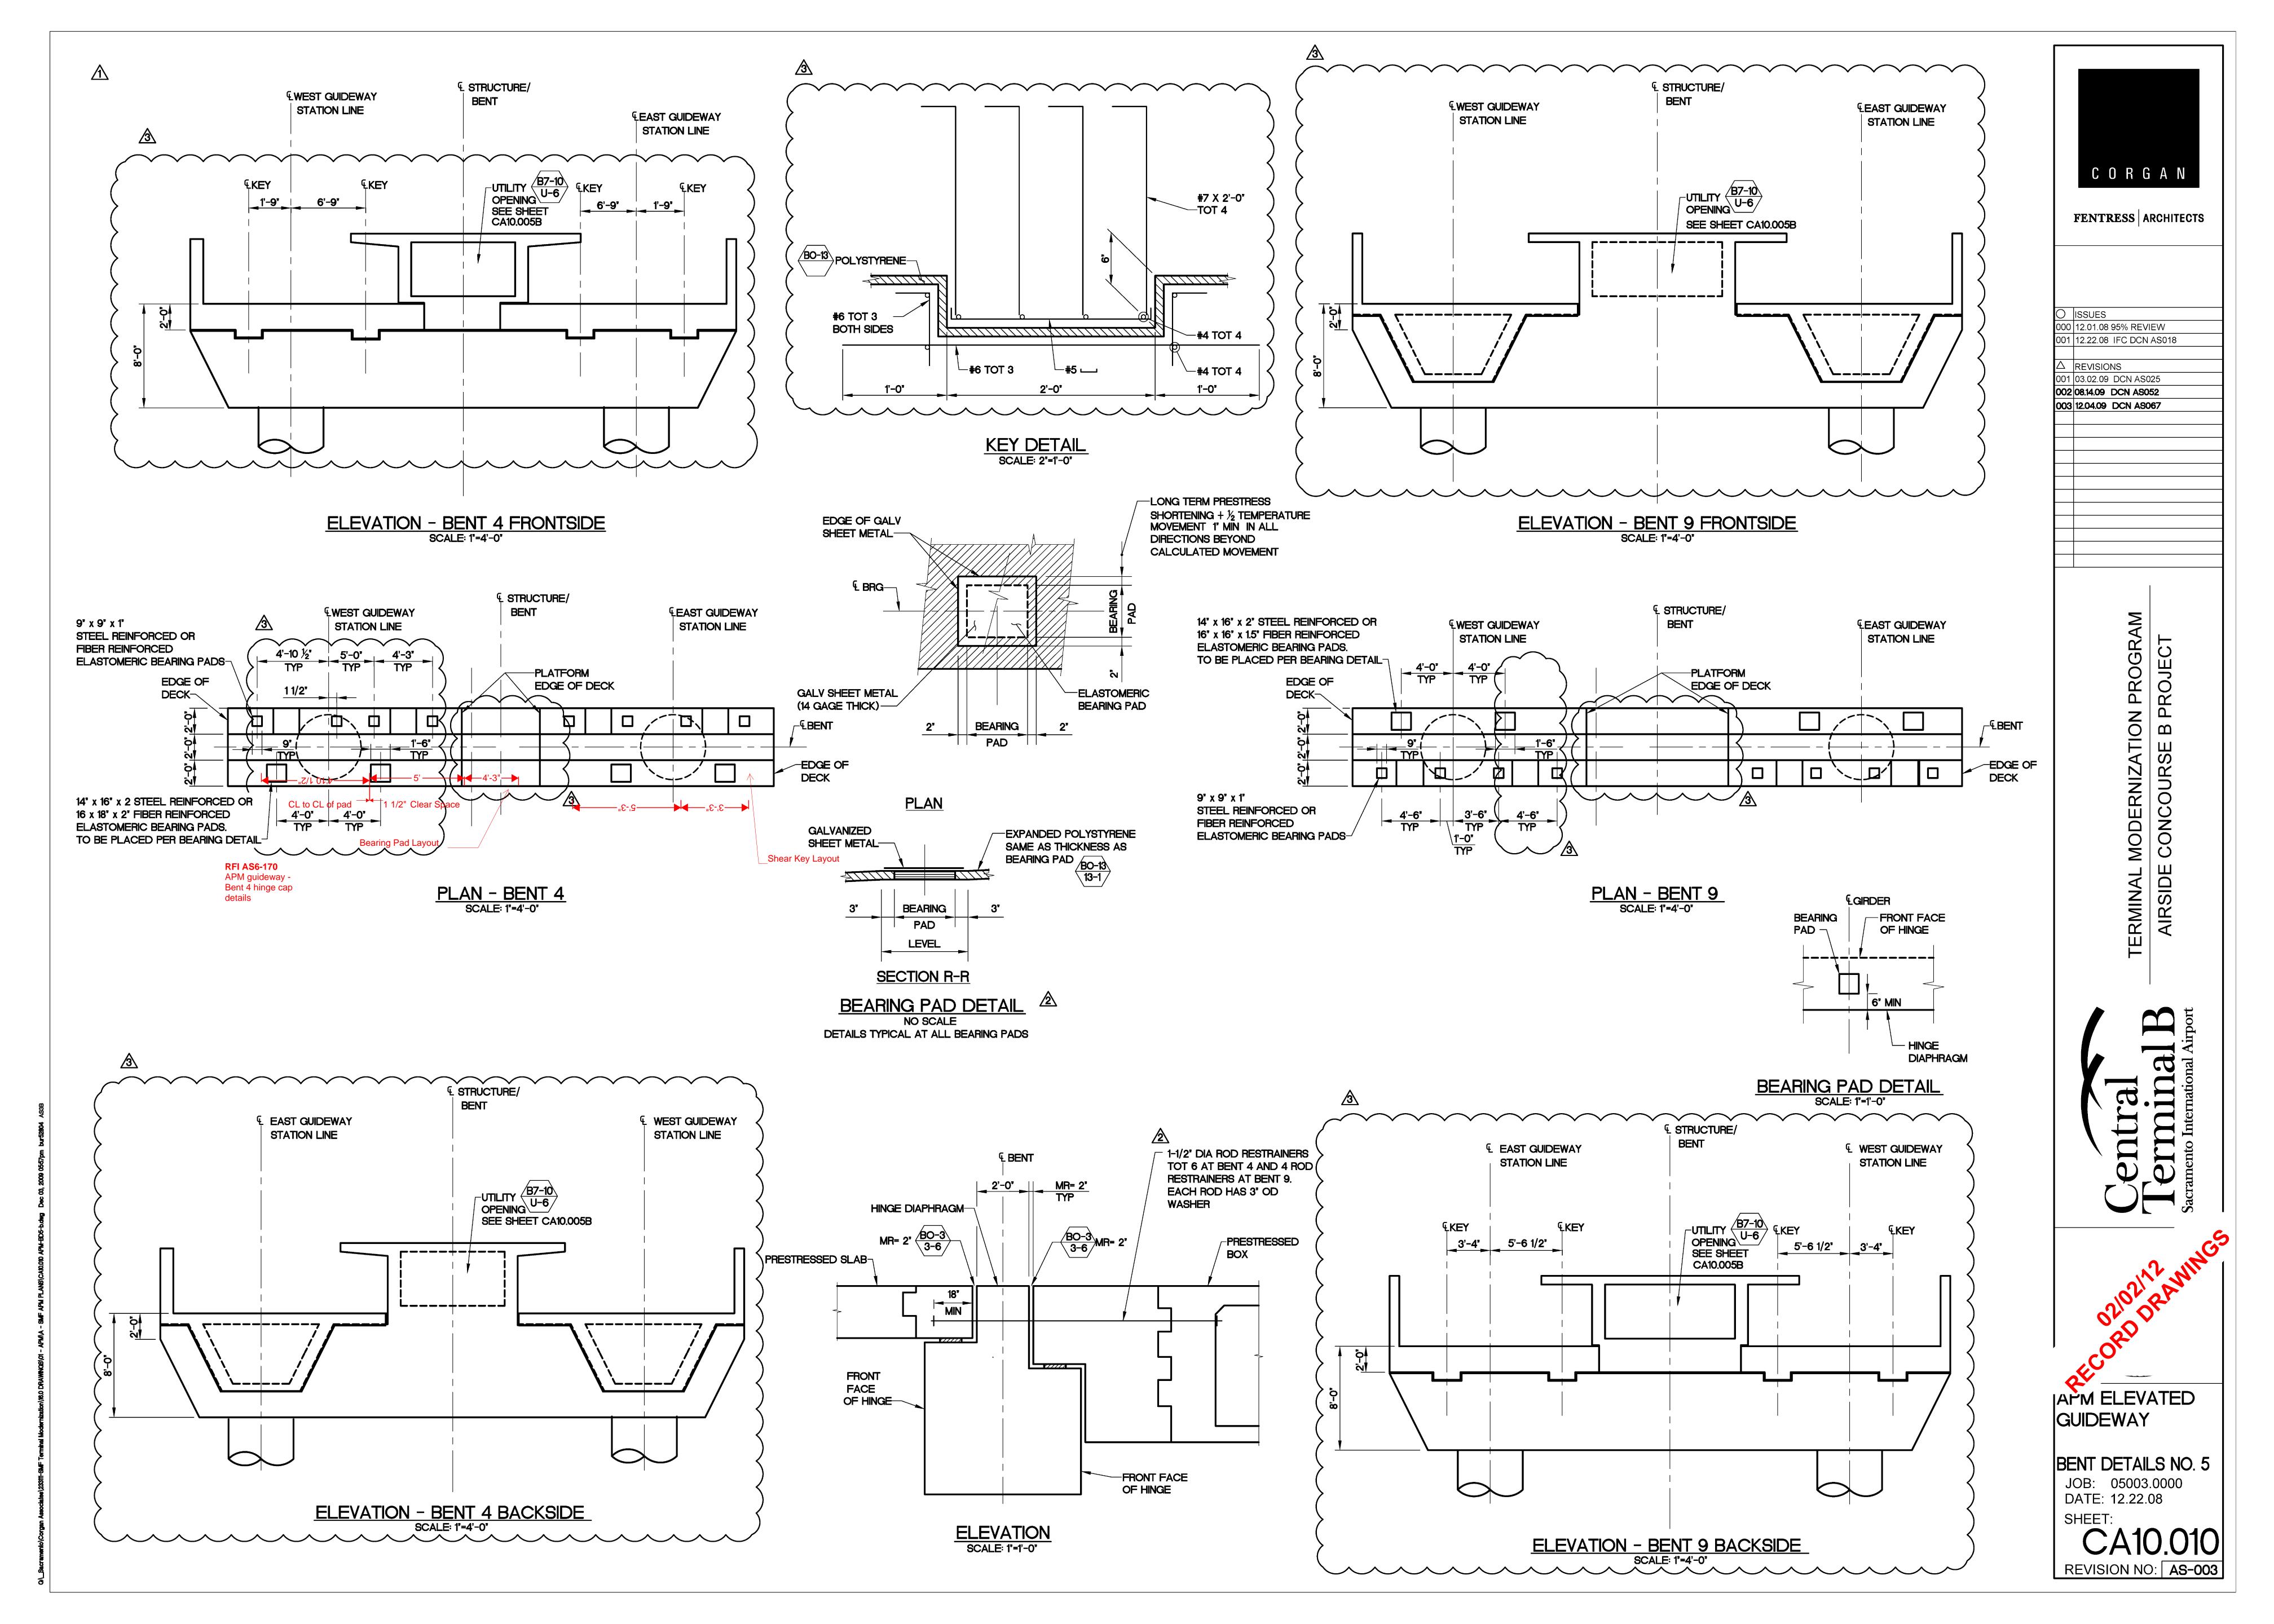

# ATTACHMENT 2 APM Guideway Structural Drawing COVER PAGE

C O R G A N

FENTRESS ARCHITECTS

JAPM ELEVATED DECK PENETRATIONS-JOB: 05003.0000 DATE: 08.14.09

(ALL SIDES OF OPENING)

FENTRESS ARCHITECTS

O ISSUES 001 08.14.09 IFC DCN AS052

△ REVISIONS

001 10.02.09 DCN AS060 002 12.04.09 DCN AS067

MOIL TERMINAL I

JAPM ELEVATED GUIDEWAY DECK PENETRATIONS-ELEVATION JOB: 05003.0000 DATE: **08.14.09** 

SHEET:

C O R G A N

JAPM ELEVATED

BENT DETAILS NO. 2 JOB: 05003.0000 DATE: 12.22.08

CA10.007

C O R G A N

FENTRESS ARCHITECTS

ISSUES 000 12.01.08 95% REVIEW 01 12.22.08 IFC DCN AS018

△ REVISIONS 001 12.22.08 DCN AS018 002 10.02.09 DCN AS060 003 12.04.09 DCN AS067

JAPM ELEVATED GUIDEWAY

BENT DETAILS NO. 4 JOB: 05003.0000 DATE: 12.22.08 SHEET: