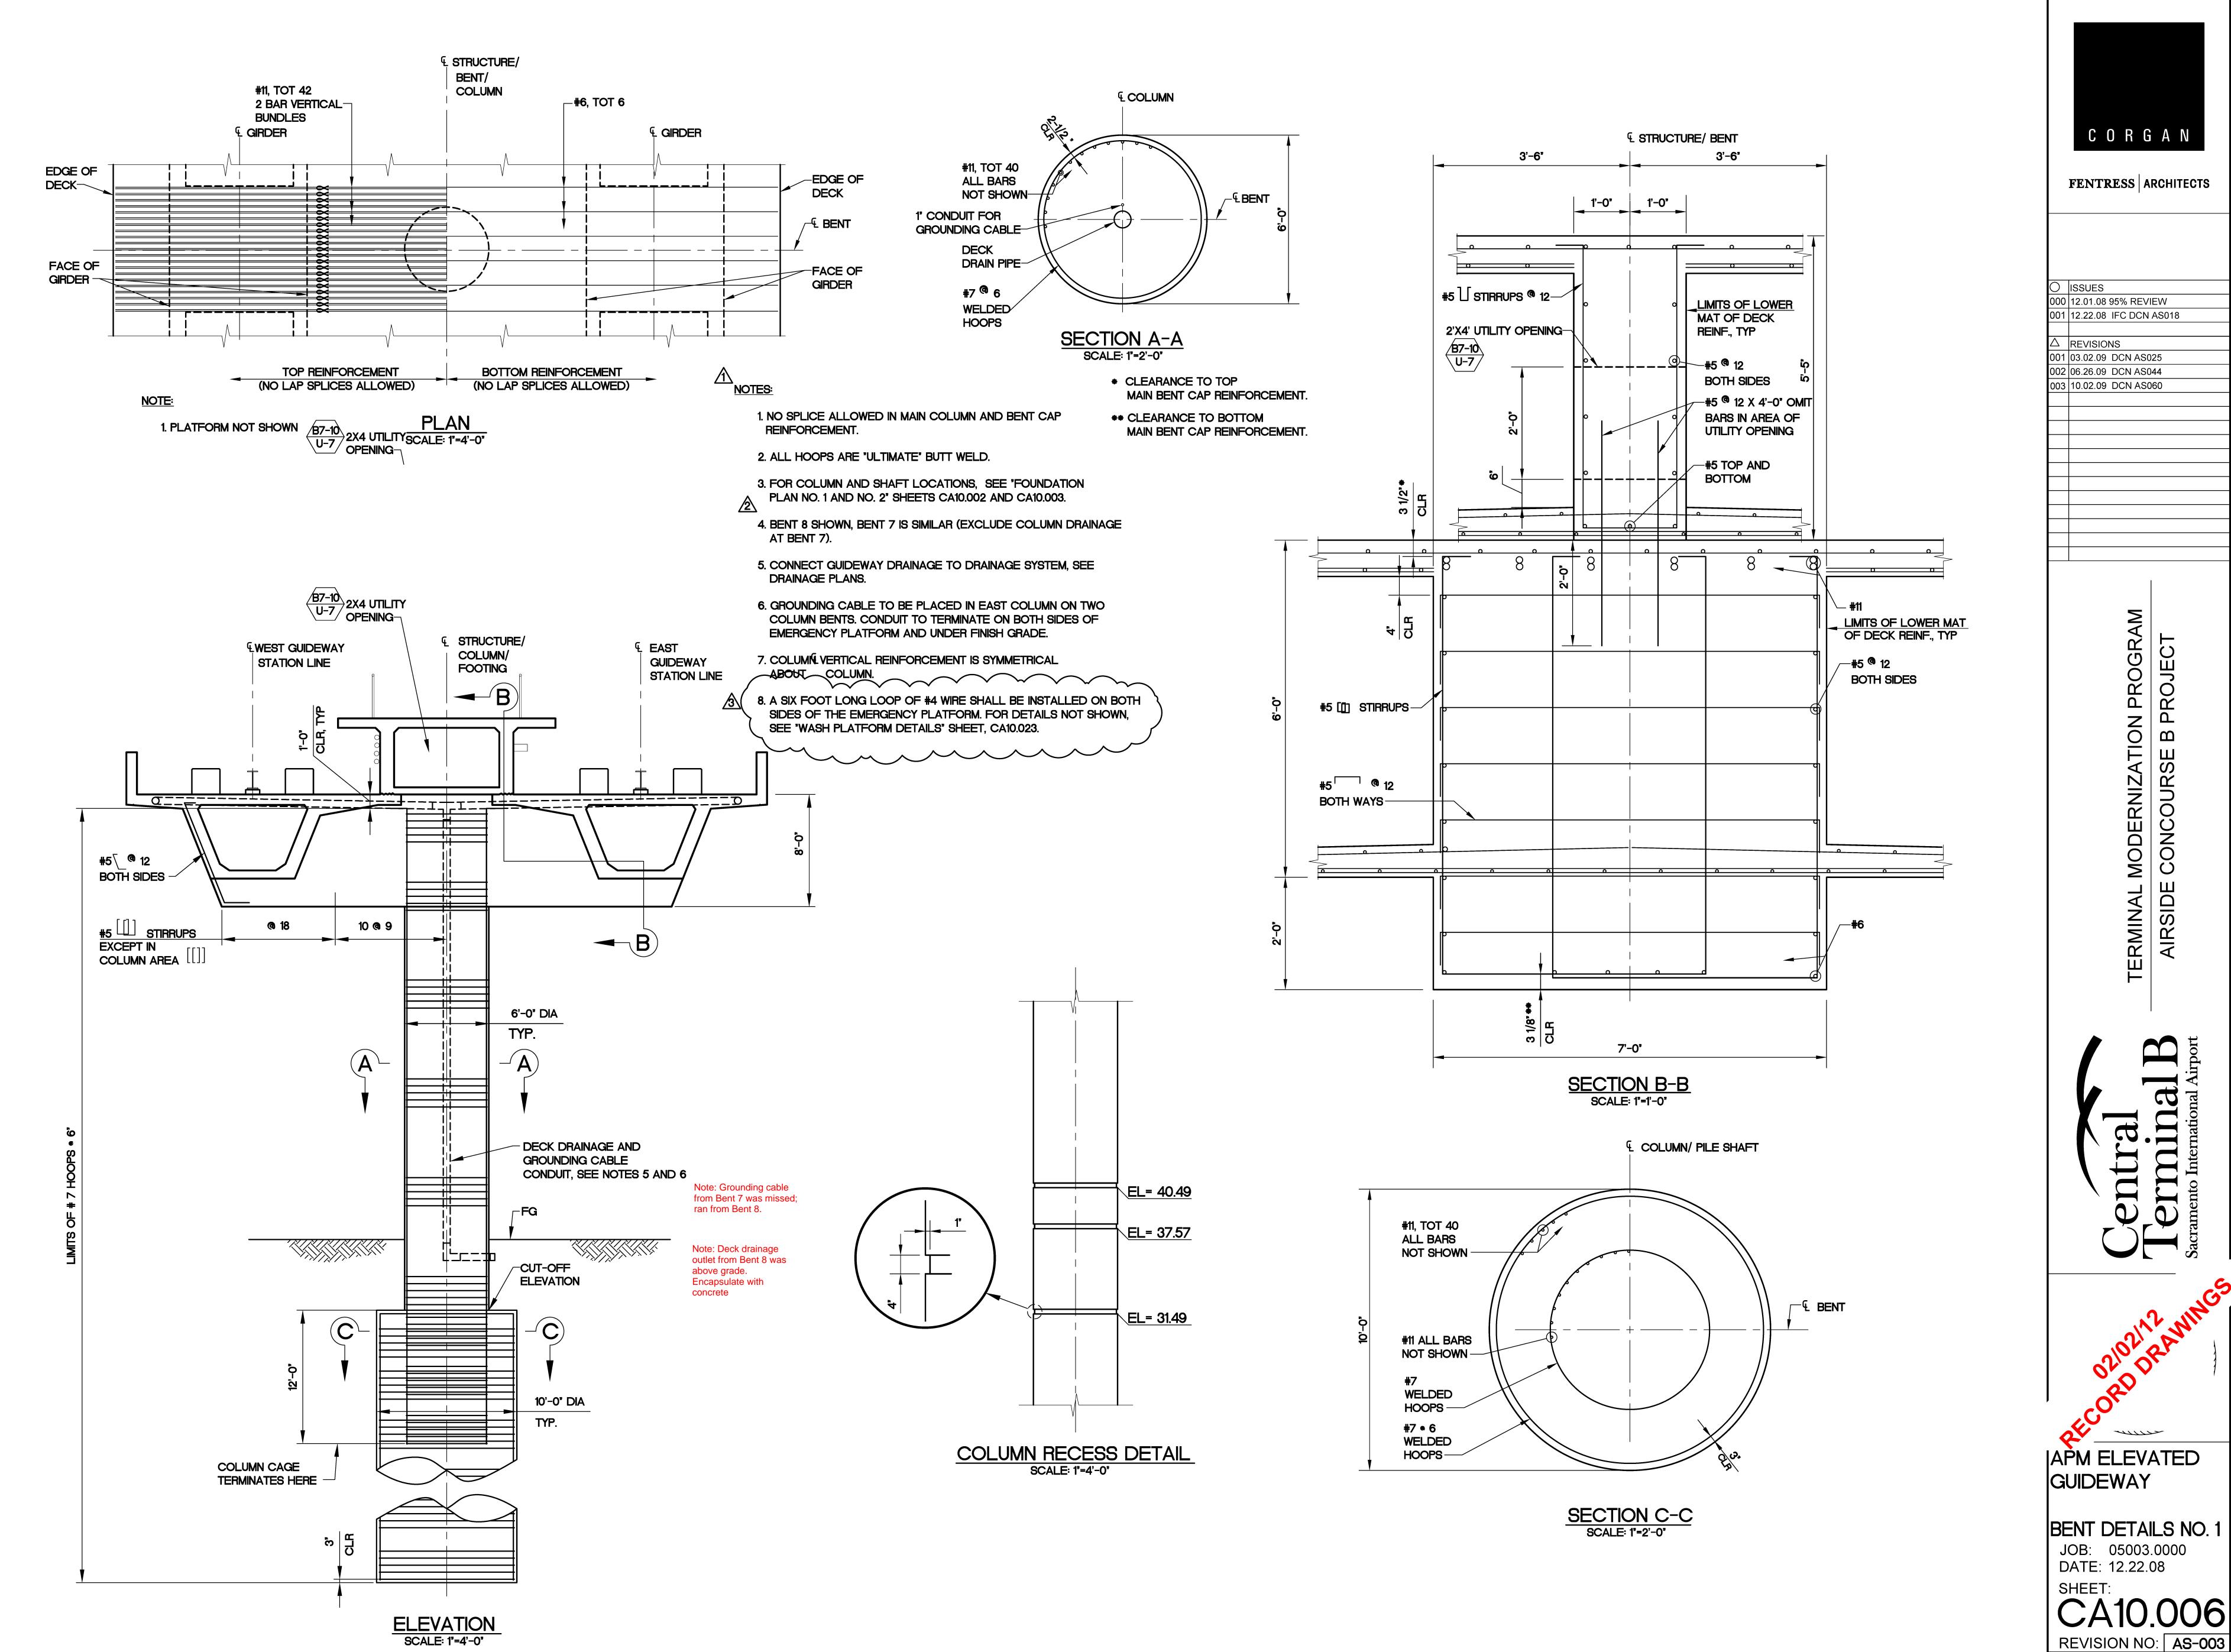

CA10.007

C O R G A N

FENTRESS ARCHITECTS

ISSUES 000 12.01.08 95% REVIEW 01 12.22.08 IFC DCN AS018

△ REVISIONS 001 12.22.08 DCN AS018 002 10.02.09 DCN AS060 003 12.04.09 DCN AS067

JAPM ELEVATED GUIDEWAY

BENT DETAILS NO. 4 JOB: 05003.0000 DATE: 12.22.08 SHEET: