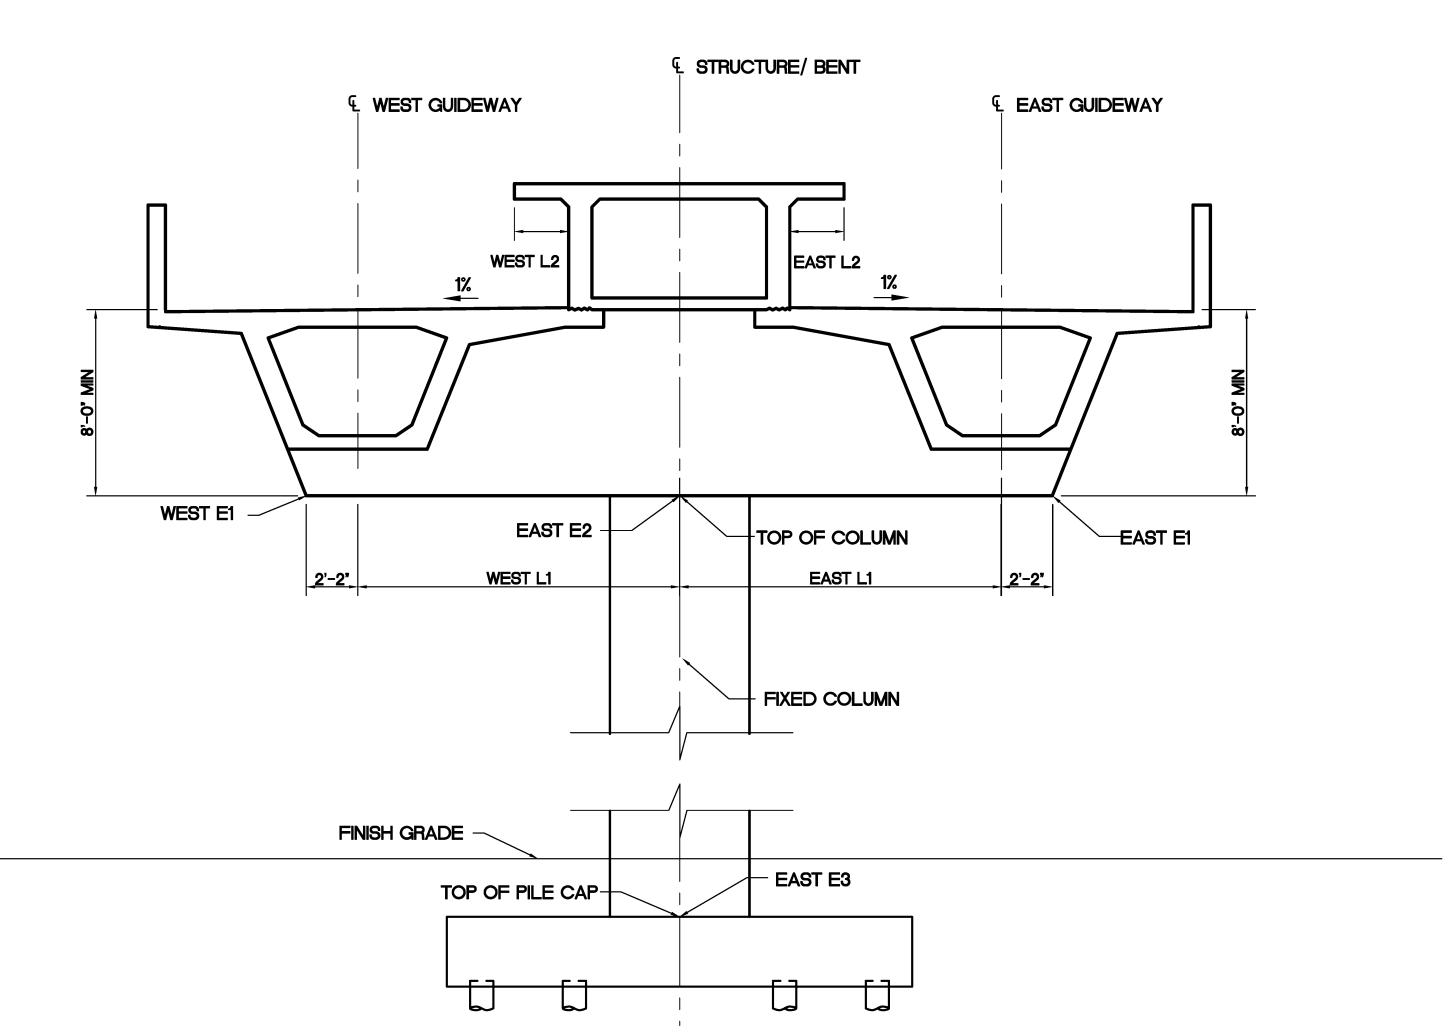

SCALE: 1"=5'-0"

CAST-IN-PLACE BOX GIRDER WITH PLATFORM TYPICAL SECTION BRIDGE 2 SCALE: 1"=5'-0"

|                  |      |            | East       |       |       |       |         |         | Distance   |            | West       |       |            |       |         |        |
|------------------|------|------------|------------|-------|-------|-------|---------|---------|------------|------------|------------|-------|------------|-------|---------|--------|
|                  |      | East       | Alignment  | East  | East  | East  |         |         | between    | West       | Alignment  | West  | West       | West  |         |        |
| Column           |      | Alignment  | Profile    | E1    | E2    | E3    | East    | East    | Alignments | Alignment  | Profile    | E1    | E2         | E3    | West    | West   |
| Туре             | Bent | CL station | Elev. (ft) | (ft)  | (ft)  | (ft)  | L1 (ft) | L2 (ft) | (ft)       | CL Station | Elev. (ft) | (ft)  | (ft)       | (ft)  | L1 (ft) | L2 (ft |
| Fixed            | 1    | 200+08.28  | 72.00      | 62.51 | 62.51 | 24.00 | 17.00   | 5.67    | 34.00      | 100+08.25  | 72.00      | 62.51 | 62.51      | 24.00 | 17.00   | 5.67   |
| Pinned           | 2    | 200+65.95  | 72.00      | 62.51 | 62.51 | 24.00 | 16.91   | 5.20    | 33.81      | 100+65.62  | 72.00      | 62.51 | 62.51      | 24.00 | 16.91   | 5.50   |
| Pinned           | 3    | 201+26.25  | 71.51      | 62.03 | 62.02 | 24.00 | 15.82   | 3.67    | 31.63      | 101+20.74  | 71.49      | 62.00 | 62.00      | 24.00 | 15.82   | 4.04   |
| Fixed            | 4    | 201+82.28  | 70.24      | 56.75 | 56.75 | 24.00 | 14.77   | 3.64    | 29.53      | 101+70.42  | 70.24      | 56.75 | 56.75      | 24.00 | 14.77   | 4.04   |
| Fixed            | 5    | 202+84.07  | 66.07      | 52.64 | 52.64 | 24.00 | 13.26   | 1.84    | 26.51      | 102+63.40  | 66.08      | 52.64 | <b>-</b>   | ·     | 13.26   | 2.79   |
| Fixed            | 6    | 203+60.87  | 62.51      | 49.07 | 49.05 | 24.00 | 12.73   | 2.08    | 25.46      | 103+35.54  | 62.47      | 49.04 | <b>—</b>   |       | 12.73   | 2.58   |
| Fixed            | 7    | 204+32.42  | 58.98      | 45.54 | 45.50 | 24.00 | 12.73   | 2.64    | 25.45      | 104+07.08  | 58.90      | 45.46 | <b>-</b>   | )     | 12.73   | 2.22   |
| Fixed            | 8    | 205+32.53  | 53.98      | 40.54 | 40.57 | 24.00 | 12.82   | 2.35    | 25.63      | 105+07.47  | 54.03      | 40.60 | <b>=</b> : | =     | 12.82   | 1.76   |
| Fixed            | 9    | 206+00.32  | 50.59      | 37.10 | 37.11 | 24.00 | 13.86   | 3.07    | 27.72      | 105+80.13  | 50.66      | 37.18 | 37.16      | 24.00 | 13.86   | 2.79   |
| Pinned           | 10*  | 206+54.91  | 47.86      | 38.37 | 38.37 | 24.00 | 15.71   | 4.90    | 31.42      | 106+41.12  | 47.83      | 38.35 | 38.35      | 24.00 | 15.71   | 4.69   |
| Pinned           | 10** | 206+54.91  | 47.86      | 38.37 | 38.37 | 24.00 | 15.71   | 1.76    | 31.42      | 106+41.12  | 47.83      | 38.35 | 38.35      | 24.00 | 15.71   | 1.67   |
| Pinned           | 11   | 207+04.16  | 45.40      | 35.91 | 35.85 | 24.00 | 18.58   | 2.74    | 37.15      | 107+02.94  | 45.00      | 35.51 | 35.57      | 24.00 | 18.58   | 2.14   |
| Pinned<br>Pinned | 12   | 207+68.58  | 42.90      | 33.41 | 33.39 | 24.00 | 22.21   | 2.95    | 44.42      | 107+71.15  | 42.70      | 33.21 | 33.24      | 24.00 | 22.21   | 1.91   |
|                  | 13   | 208+34.19  | 41.64      | 32.16 | 32.15 | 24.00 | 23.50   | 1.98    | 47.00      | 108+37.60  | 41.61      | 32.13 | 32.13      | 24.00 | 23.50   | 2.25   |
| Fixed            | 14   | 208+98.77  | 41.50      | 32.01 | 32.01 | 24.00 | 23.50   | 2.08    | 47.00      | 109+02.17  | 41.50      | 32.01 | 32.01      | 24.00 | 23.50   | 2.26   |

1. WEST E2 AND WEST E3 APPLY TO TWO COLUMN BENTS ONLY.

- 2. FOR SHAFT FOUNDATIONS CUT OFF ELEVATION IS EAST E3 AND WEST E3 ELEVATIONS.
- 3. E3 ELEVATION FOR PILE SHAFTS IS THE CUTOFF ELEVATION.
- \* LOOKING UP STATION
- \*\* LOOKING DOWN STATION