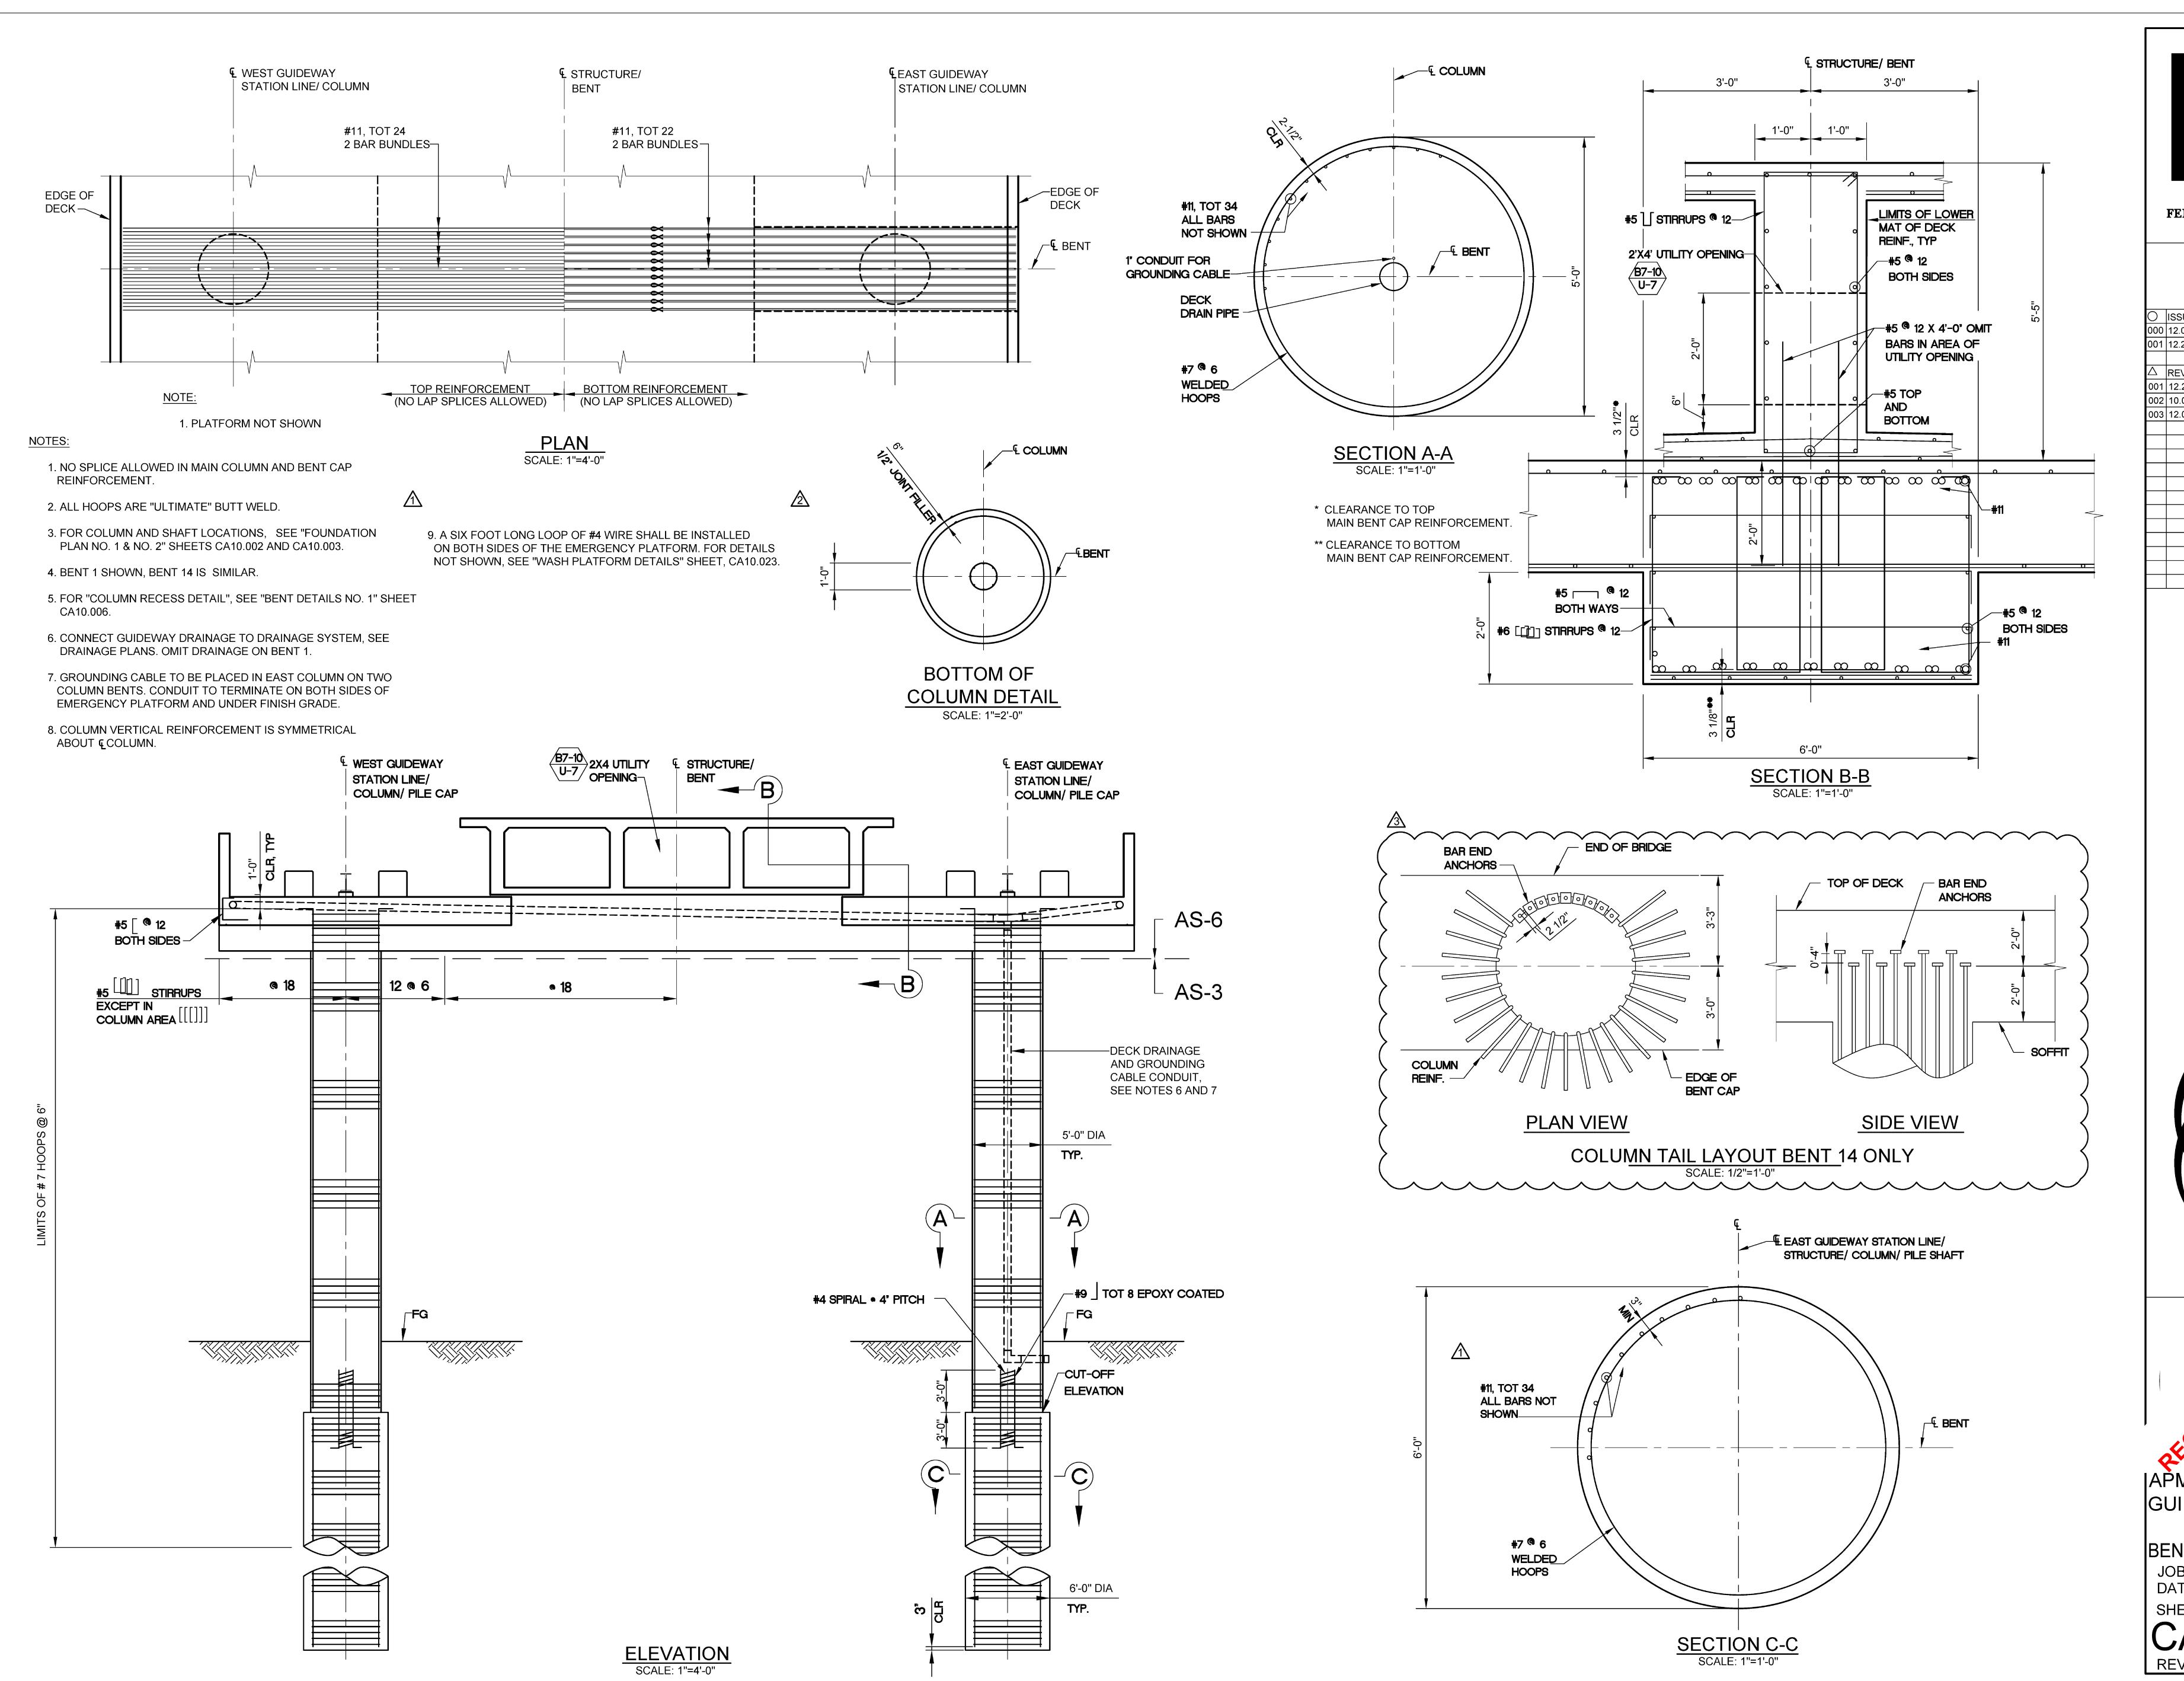

# ATTACHMENT 2 APM Guideway Structural Drawing COVER PAGE

C O R G A N

FENTRESS ARCHITECTS

JAPM ELEVATED DECK PENETRATIONS-JOB: 05003.0000 DATE: 08.14.09

(ALL SIDES OF OPENING)

FENTRESS ARCHITECTS

O ISSUES 001 08.14.09 IFC DCN AS052

△ REVISIONS

001 10.02.09 DCN AS060 002 12.04.09 DCN AS067

MOIL TERMINAL I

JAPM ELEVATED GUIDEWAY DECK PENETRATIONS-ELEVATION JOB: 05003.0000 DATE: **08.14.09** 

SHEET:

C O R G A N

JAPM ELEVATED

BENT DETAILS NO. 2 JOB: 05003.0000 DATE: 12.22.08

CA10.007

C O R G A N

FENTRESS ARCHITECTS

ISSUES 000 12.01.08 95% REVIEW 01 12.22.08 IFC DCN AS018

△ REVISIONS 001 12.22.08 DCN AS018 002 10.02.09 DCN AS060 003 12.04.09 DCN AS067

JAPM ELEVATED GUIDEWAY

BENT DETAILS NO. 4 JOB: 05003.0000 DATE: 12.22.08 SHEET: