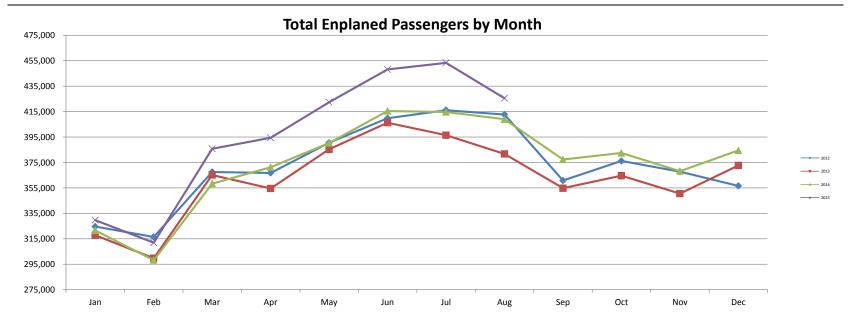

## Sacramento International Airport Airline Passenger Statistics August 2015

|                                                                                                                                                                                                                                                                                                                                                                                            | CL                                                                                                                                                | JRRENT MONTH                                                                                                                                     | <u> </u>                                                                                                                                                      | FISCA                                                                                                                                                   | AL YEAR TO DA                                                                                                                                         | TE                                                                                                                                            | CALENDAR YEAR TO DATE                                                                                                                                           |                                                                                                                                                                                |                                                                                                                                        |
|--------------------------------------------------------------------------------------------------------------------------------------------------------------------------------------------------------------------------------------------------------------------------------------------------------------------------------------------------------------------------------------------|---------------------------------------------------------------------------------------------------------------------------------------------------|--------------------------------------------------------------------------------------------------------------------------------------------------|---------------------------------------------------------------------------------------------------------------------------------------------------------------|---------------------------------------------------------------------------------------------------------------------------------------------------------|-------------------------------------------------------------------------------------------------------------------------------------------------------|-----------------------------------------------------------------------------------------------------------------------------------------------|-----------------------------------------------------------------------------------------------------------------------------------------------------------------|--------------------------------------------------------------------------------------------------------------------------------------------------------------------------------|----------------------------------------------------------------------------------------------------------------------------------------|
|                                                                                                                                                                                                                                                                                                                                                                                            | THIS YEAR                                                                                                                                         | LAST YEAR                                                                                                                                        | % + / ( - )                                                                                                                                                   | 2015/16                                                                                                                                                 | 2014/15                                                                                                                                               | % + / ( - )                                                                                                                                   | 2015                                                                                                                                                            | 2014                                                                                                                                                                           | % + / ( -                                                                                                                              |
|                                                                                                                                                                                                                                                                                                                                                                                            |                                                                                                                                                   |                                                                                                                                                  |                                                                                                                                                               |                                                                                                                                                         |                                                                                                                                                       |                                                                                                                                               |                                                                                                                                                                 |                                                                                                                                                                                |                                                                                                                                        |
| nplaned                                                                                                                                                                                                                                                                                                                                                                                    |                                                                                                                                                   |                                                                                                                                                  |                                                                                                                                                               |                                                                                                                                                         |                                                                                                                                                       |                                                                                                                                               |                                                                                                                                                                 |                                                                                                                                                                                |                                                                                                                                        |
| Domestic                                                                                                                                                                                                                                                                                                                                                                                   | 07.000                                                                                                                                            | ~~ ~~~                                                                                                                                           | = 00/                                                                                                                                                         | ==                                                                                                                                                      |                                                                                                                                                       | 0.00/                                                                                                                                         |                                                                                                                                                                 | 100.070                                                                                                                                                                        |                                                                                                                                        |
| Alaska Airlines                                                                                                                                                                                                                                                                                                                                                                            | 27,830                                                                                                                                            | 26,430                                                                                                                                           | 5.3%                                                                                                                                                          | 57,101                                                                                                                                                  | 55,114                                                                                                                                                | 3.6%                                                                                                                                          | 202,260                                                                                                                                                         | 169,373                                                                                                                                                                        | 19.49                                                                                                                                  |
| American Airlines                                                                                                                                                                                                                                                                                                                                                                          | 23,776                                                                                                                                            | 19,808                                                                                                                                           | 20.0%                                                                                                                                                         | 80,271                                                                                                                                                  | 41,253                                                                                                                                                | 94.6%                                                                                                                                         | 206,366                                                                                                                                                         | 163,145                                                                                                                                                                        | 26.5                                                                                                                                   |
| Compass/Delta Connection                                                                                                                                                                                                                                                                                                                                                                   | 8,949                                                                                                                                             | 1,521                                                                                                                                            | 488.4%                                                                                                                                                        | 21,757                                                                                                                                                  | 2,942                                                                                                                                                 | 639.5%                                                                                                                                        | 53,801                                                                                                                                                          | 4,278                                                                                                                                                                          | 1157.6                                                                                                                                 |
| Delta Airlines                                                                                                                                                                                                                                                                                                                                                                             | 28,932                                                                                                                                            | 29,430                                                                                                                                           | (1.7%)                                                                                                                                                        | 61,389                                                                                                                                                  | 60,173                                                                                                                                                | 2.0%                                                                                                                                          | 196,290                                                                                                                                                         | 190,056                                                                                                                                                                        | 3.3                                                                                                                                    |
| Hawaiian Airlines                                                                                                                                                                                                                                                                                                                                                                          | 6,580                                                                                                                                             | 6,955                                                                                                                                            | (5.4%)                                                                                                                                                        | 14,124                                                                                                                                                  | 14,079                                                                                                                                                | 0.3%                                                                                                                                          | 55,981                                                                                                                                                          | 55,171                                                                                                                                                                         | 1.5                                                                                                                                    |
| Horizon Air                                                                                                                                                                                                                                                                                                                                                                                | 9,959                                                                                                                                             | 9,723                                                                                                                                            | 2.4%                                                                                                                                                          | 20,822                                                                                                                                                  | 19,803                                                                                                                                                | 5.1%                                                                                                                                          | 74,244                                                                                                                                                          | 75,973                                                                                                                                                                         | (2.3                                                                                                                                   |
| Jet Blue                                                                                                                                                                                                                                                                                                                                                                                   | 13,189                                                                                                                                            | 12,196                                                                                                                                           | 8.1%                                                                                                                                                          | 27,554                                                                                                                                                  | 24,309                                                                                                                                                | 13.3%                                                                                                                                         | 92,791                                                                                                                                                          | 87,273                                                                                                                                                                         | 6.3                                                                                                                                    |
| Mesa/US Airways Express/YV                                                                                                                                                                                                                                                                                                                                                                 | -                                                                                                                                                 | 71                                                                                                                                               | (100.0%)                                                                                                                                                      | -<br>463                                                                                                                                                | 71                                                                                                                                                    | (100.0%)                                                                                                                                      | 460                                                                                                                                                             | 71                                                                                                                                                                             | 547.9                                                                                                                                  |
| Seaport                                                                                                                                                                                                                                                                                                                                                                                    | 230                                                                                                                                               | -<br>12,518                                                                                                                                      | (0.00())                                                                                                                                                      |                                                                                                                                                         | -                                                                                                                                                     | (40.00())                                                                                                                                     | 1,526<br>83,855                                                                                                                                                 | -<br>101,500                                                                                                                                                                   | (47.4                                                                                                                                  |
| Skywest/Delta Connection                                                                                                                                                                                                                                                                                                                                                                   | 11,769                                                                                                                                            | ,                                                                                                                                                | (6.0%)                                                                                                                                                        | 20,589                                                                                                                                                  | 25,503                                                                                                                                                | (19.3%)                                                                                                                                       |                                                                                                                                                                 | ,                                                                                                                                                                              | (17.4                                                                                                                                  |
| Skywest/United Express                                                                                                                                                                                                                                                                                                                                                                     | 12,184                                                                                                                                            | 13,407                                                                                                                                           | (9.1%)                                                                                                                                                        | 24,373                                                                                                                                                  | 26,018                                                                                                                                                | (6.3%)                                                                                                                                        | 92,934                                                                                                                                                          | 103,090                                                                                                                                                                        | (9.9                                                                                                                                   |
| Southwest<br>United Airlines                                                                                                                                                                                                                                                                                                                                                               | 214,046                                                                                                                                           | 210,944                                                                                                                                          | 1.5%                                                                                                                                                          | 436,161                                                                                                                                                 | 417,762                                                                                                                                               | 4.4%<br>4.9%                                                                                                                                  | 1,654,104                                                                                                                                                       | 1,555,287                                                                                                                                                                      | 6.4                                                                                                                                    |
|                                                                                                                                                                                                                                                                                                                                                                                            | 32,126                                                                                                                                            | 33,126                                                                                                                                           | (3.0%)                                                                                                                                                        | 70,297                                                                                                                                                  | 67,015                                                                                                                                                |                                                                                                                                               | 233,388                                                                                                                                                         | 241,334                                                                                                                                                                        | (3.3                                                                                                                                   |
| US Airways                                                                                                                                                                                                                                                                                                                                                                                 | 28,193                                                                                                                                            | 25,990                                                                                                                                           | 8.5%                                                                                                                                                          | 28,193                                                                                                                                                  | 55,085                                                                                                                                                | (48.8%)                                                                                                                                       | 165,605                                                                                                                                                         | 181,795                                                                                                                                                                        | (8.9)                                                                                                                                  |
| CHARTER                                                                                                                                                                                                                                                                                                                                                                                    | 417,763                                                                                                                                           | 402,119                                                                                                                                          | 3.9%                                                                                                                                                          | 863,094                                                                                                                                                 | 809,127                                                                                                                                               | 6.7%                                                                                                                                          | 3,113,605                                                                                                                                                       | 1,115<br><b>2,929,461</b>                                                                                                                                                      | (100.0<br>6.3                                                                                                                          |
|                                                                                                                                                                                                                                                                                                                                                                                            |                                                                                                                                                   | ,                                                                                                                                                |                                                                                                                                                               |                                                                                                                                                         | ,.                                                                                                                                                    |                                                                                                                                               |                                                                                                                                                                 | _,=_;, ==;                                                                                                                                                                     |                                                                                                                                        |
| International                                                                                                                                                                                                                                                                                                                                                                              | = 100                                                                                                                                             |                                                                                                                                                  | 10.00/                                                                                                                                                        |                                                                                                                                                         |                                                                                                                                                       | 10 50                                                                                                                                         | 00 <b>-</b> / -                                                                                                                                                 | 07 400                                                                                                                                                                         |                                                                                                                                        |
| AeroMexico                                                                                                                                                                                                                                                                                                                                                                                 | 5,129                                                                                                                                             | 3,647                                                                                                                                            | 40.6%                                                                                                                                                         | 8,806                                                                                                                                                   | 7,559                                                                                                                                                 | 16.5%                                                                                                                                         | 32,747                                                                                                                                                          | 27,462                                                                                                                                                                         | 19.2                                                                                                                                   |
| Volaris                                                                                                                                                                                                                                                                                                                                                                                    | 2,696                                                                                                                                             | 3,238                                                                                                                                            | (16.7%)                                                                                                                                                       | 7,047                                                                                                                                                   | 7,013                                                                                                                                                 | 0.5%                                                                                                                                          | 25,054                                                                                                                                                          | 21,316                                                                                                                                                                         | 17.5                                                                                                                                   |
| CHARTER                                                                                                                                                                                                                                                                                                                                                                                    | 7,825                                                                                                                                             | 6,885                                                                                                                                            | 13.7%                                                                                                                                                         | 15,853                                                                                                                                                  | - 14,572                                                                                                                                              | 8.8%                                                                                                                                          | 57,801                                                                                                                                                          | 869<br>49,647                                                                                                                                                                  | (100.0<br><b>16.4</b>                                                                                                                  |
|                                                                                                                                                                                                                                                                                                                                                                                            |                                                                                                                                                   |                                                                                                                                                  | 10.170                                                                                                                                                        |                                                                                                                                                         | 14,572                                                                                                                                                | 0.070                                                                                                                                         | 57,001                                                                                                                                                          | 43,041                                                                                                                                                                         |                                                                                                                                        |
| otal Enplaned                                                                                                                                                                                                                                                                                                                                                                              | 425,588                                                                                                                                           | 409,004                                                                                                                                          | 4.1%                                                                                                                                                          | 878,947                                                                                                                                                 | 823,699                                                                                                                                               | 6.7%                                                                                                                                          | 3,171,406                                                                                                                                                       | 2,979,108                                                                                                                                                                      | 6.5%                                                                                                                                   |
|                                                                                                                                                                                                                                                                                                                                                                                            |                                                                                                                                                   |                                                                                                                                                  |                                                                                                                                                               |                                                                                                                                                         |                                                                                                                                                       |                                                                                                                                               |                                                                                                                                                                 |                                                                                                                                                                                |                                                                                                                                        |
|                                                                                                                                                                                                                                                                                                                                                                                            |                                                                                                                                                   |                                                                                                                                                  |                                                                                                                                                               |                                                                                                                                                         |                                                                                                                                                       |                                                                                                                                               |                                                                                                                                                                 |                                                                                                                                                                                |                                                                                                                                        |
|                                                                                                                                                                                                                                                                                                                                                                                            |                                                                                                                                                   |                                                                                                                                                  |                                                                                                                                                               |                                                                                                                                                         |                                                                                                                                                       |                                                                                                                                               |                                                                                                                                                                 |                                                                                                                                                                                |                                                                                                                                        |
| eplaned<br>Domestic                                                                                                                                                                                                                                                                                                                                                                        |                                                                                                                                                   |                                                                                                                                                  |                                                                                                                                                               |                                                                                                                                                         |                                                                                                                                                       |                                                                                                                                               |                                                                                                                                                                 |                                                                                                                                                                                |                                                                                                                                        |
|                                                                                                                                                                                                                                                                                                                                                                                            | 29,920                                                                                                                                            | 28,167                                                                                                                                           | 6.2%                                                                                                                                                          | 58,391                                                                                                                                                  | 56,119                                                                                                                                                | 4.0%                                                                                                                                          | 196,879                                                                                                                                                         | 164,461                                                                                                                                                                        |                                                                                                                                        |
| Domestic<br>Alaska Airlines<br>American Airlines                                                                                                                                                                                                                                                                                                                                           | 23,248                                                                                                                                            | 20,224                                                                                                                                           | 15.0%                                                                                                                                                         | 79,661                                                                                                                                                  | 42,348                                                                                                                                                | 88.1%                                                                                                                                         | 206,381                                                                                                                                                         | 165,987                                                                                                                                                                        | 24.3                                                                                                                                   |
| Domestic<br>Alaska Airlines<br>American Airlines<br>Compass/Delta Connection                                                                                                                                                                                                                                                                                                               | 23,248<br>9,598                                                                                                                                   | 20,224<br>1,830                                                                                                                                  | 15.0%<br>424.5%                                                                                                                                               | 79,661<br>22,205                                                                                                                                        | 42,348<br>3,673                                                                                                                                       | 88.1%<br>504.5%                                                                                                                               | 206,381<br>55,266                                                                                                                                               | 165,987<br>5,085                                                                                                                                                               | 24.3<br>986.8                                                                                                                          |
| Domestic<br>Alaska Airlines<br>American Airlines<br>Compass/Delta Connection<br>Delta Airlines                                                                                                                                                                                                                                                                                             | 23,248<br>9,598<br>29,733                                                                                                                         | 20,224<br>1,830<br>29,500                                                                                                                        | 15.0%<br>424.5%<br>0.8%                                                                                                                                       | 79,661<br>22,205<br>62,932                                                                                                                              | 42,348<br>3,673<br>60,655                                                                                                                             | 88.1%<br>504.5%<br>3.8%                                                                                                                       | 206,381<br>55,266<br>198,255                                                                                                                                    | 165,987<br>5,085<br>189,913                                                                                                                                                    | 24.3<br>986.8<br>4.4                                                                                                                   |
| Domestic<br>Alaska Airlines<br>American Airlines<br>Compass/Delta Connection<br>Delta Airlines<br>Hawaiian Airlines                                                                                                                                                                                                                                                                        | 23,248<br>9,598<br>29,733<br>7,312                                                                                                                | 20,224<br>1,830<br>29,500<br>7,270                                                                                                               | 15.0%<br>424.5%<br>0.8%<br>0.6%                                                                                                                               | 79,661<br>22,205<br>62,932<br>14,892                                                                                                                    | 42,348<br>3,673<br>60,655<br>14,466                                                                                                                   | 88.1%<br>504.5%<br>3.8%<br>2.9%                                                                                                               | 206,381<br>55,266<br>198,255<br>56,688                                                                                                                          | 165,987<br>5,085<br>189,913<br>56,119                                                                                                                                          | 24.3<br>986.8<br>4.4<br>1.0                                                                                                            |
| Domestic<br>Alaska Airlines<br>American Airlines<br>Compass/Delta Connection<br>Delta Airlines<br>Hawaiian Airlines<br>Horizon Air                                                                                                                                                                                                                                                         | 23,248<br>9,598<br>29,733<br>7,312<br>10,615                                                                                                      | 20,224<br>1,830<br>29,500<br>7,270<br>10,035                                                                                                     | 15.0%<br>424.5%<br>0.8%<br>0.6%<br>5.8%                                                                                                                       | 79,661<br>22,205<br>62,932<br>14,892<br>21,437                                                                                                          | 42,348<br>3,673<br>60,655<br>14,466<br>20,068                                                                                                         | 88.1%<br>504.5%<br>3.8%<br>2.9%<br>6.8%                                                                                                       | 206,381<br>55,266<br>198,255<br>56,688<br>74,274                                                                                                                | 165,987<br>5,085<br>189,913<br>56,119<br>76,534                                                                                                                                | 24.3<br>986.8<br>4.4<br>1.0<br>(3.0                                                                                                    |
| Domestic<br>Alaska Airlines<br>American Airlines<br>Compass/Delta Connection<br>Delta Airlines<br>Hawaiian Airlines<br>Horizon Air<br>Jet Blue                                                                                                                                                                                                                                             | 23,248<br>9,598<br>29,733<br>7,312                                                                                                                | 20,224<br>1,830<br>29,500<br>7,270<br>10,035<br>12,095                                                                                           | 15.0%<br>424.5%<br>0.8%<br>0.6%<br>5.8%<br>10.0%                                                                                                              | 79,661<br>22,205<br>62,932<br>14,892                                                                                                                    | 42,348<br>3,673<br>60,655<br>14,466<br>20,068<br>24,477                                                                                               | 88.1%<br>504.5%<br>3.8%<br>2.9%<br>6.8%<br>13.2%                                                                                              | 206,381<br>55,266<br>198,255<br>56,688<br>74,274<br>91,135                                                                                                      | 165,987<br>5,085<br>189,913<br>56,119<br>76,534<br>86,862                                                                                                                      | 24.3<br>986.8<br>4.4<br>1.0<br>(3.0<br>4.9                                                                                             |
| Domestic<br>Alaska Airlines<br>American Airlines<br>Compass/Delta Connection<br>Delta Airlines<br>Hawaiian Airlines<br>Horizon Air<br>Jet Blue<br>Mesa/US Airways Express/YV                                                                                                                                                                                                               | 23,248<br>9,598<br>29,733<br>7,312<br>10,615<br>13,299                                                                                            | 20,224<br>1,830<br>29,500<br>7,270<br>10,035                                                                                                     | 15.0%<br>424.5%<br>0.8%<br>0.6%<br>5.8%                                                                                                                       | 79,661<br>22,205<br>62,932<br>14,892<br>21,437<br>27,710                                                                                                | 42,348<br>3,673<br>60,655<br>14,466<br>20,068                                                                                                         | 88.1%<br>504.5%<br>3.8%<br>2.9%<br>6.8%                                                                                                       | 206,381<br>55,266<br>198,255<br>56,688<br>74,274<br>91,135<br>472                                                                                               | 165,987<br>5,085<br>189,913<br>56,119<br>76,534                                                                                                                                | 24.3<br>986.8<br>4.4<br>1.0<br>(3.0<br>4.9                                                                                             |
| Domestic<br>Alaska Airlines<br>American Airlines<br>Compass/Delta Connection<br>Delta Airlines<br>Hawaiian Airlines<br>Horizon Air<br>Jet Blue<br>Mesa/US Airways Express/YV<br>Seaport                                                                                                                                                                                                    | 23,248<br>9,598<br>29,733<br>7,312<br>10,615<br>13,299<br>-<br>261                                                                                | 20,224<br>1,830<br>29,500<br>7,270<br>10,035<br>12,095<br>76                                                                                     | 15.0%<br>424.5%<br>0.8%<br>0.6%<br>5.8%<br>10.0%<br>(100.0%)                                                                                                  | 79,661<br>22,205<br>62,932<br>14,892<br>21,437<br>27,710<br>-<br>570                                                                                    | 42,348<br>3,673<br>60,655<br>14,466<br>20,068<br>24,477<br>76                                                                                         | 88.1%<br>504.5%<br>3.8%<br>2.9%<br>6.8%<br>13.2%<br>(100.0%)                                                                                  | 206,381<br>55,266<br>198,255<br>56,688<br>74,274<br>91,135<br>472<br>1,872                                                                                      | 165,987<br>5,085<br>189,913<br>56,119<br>76,534<br>86,862<br>76                                                                                                                | 24.3<br>986.8<br>4.4<br>1.0<br>(3.0<br>4.9<br>521.1                                                                                    |
| Domestic<br>Alaska Airlines<br>American Airlines<br>Compass/Delta Connection<br>Delta Airlines<br>Hawaiian Airlines<br>Horizon Air<br>Jet Blue<br>Mesa/US Airways Express/YV<br>Seaport<br>Skywest/Delta Connection                                                                                                                                                                        | 23,248<br>9,598<br>29,733<br>7,312<br>10,615<br>13,299<br>-<br>-<br>261<br>12,292                                                                 | 20,224<br>1,830<br>29,500<br>7,270<br>10,035<br>12,095<br>76<br>-<br>13,143                                                                      | 15.0%<br>424.5%<br>0.8%<br>0.6%<br>5.8%<br>10.0%<br>(100.0%)<br>(6.5%)                                                                                        | 79,661<br>22,205<br>62,932<br>14,892<br>21,437<br>27,710<br>-<br>570<br>21,162                                                                          | 42,348<br>3,673<br>60,655<br>14,466<br>20,068<br>24,477<br>76<br>-<br>25,718                                                                          | 88.1%<br>504.5%<br>3.8%<br>2.9%<br>6.8%<br>13.2%<br>(100.0%)<br>(17.7%)                                                                       | 206,381<br>55,266<br>198,255<br>56,688<br>74,274<br>91,135<br>472<br>1,872<br>88,260                                                                            | 165,987<br>5,085<br>189,913<br>56,119<br>76,534<br>86,862<br>76<br>-<br>102,148                                                                                                | 24.3<br>986.8<br>4.4<br>1.0<br>(3.0<br>521.1<br>(13.6                                                                                  |
| Domestic<br>Alaska Airlines<br>American Airlines<br>Compass/Delta Connection<br>Delta Airlines<br>Hawaiian Airlines<br>Horizon Air<br>Jet Blue<br>Mesa/US Airways Express/YV<br>Seaport<br>Skywest/Delta Connection<br>Skywest/United Express                                                                                                                                              | 23,248<br>9,598<br>29,733<br>7,312<br>10,615<br>13,299<br>-<br>-<br>1<br>12,292<br>11,717                                                         | 20,224<br>1,830<br>29,500<br>7,270<br>10,035<br>12,095<br>76<br>-<br>13,143<br>12,920                                                            | $\begin{array}{c} 15.0\% \\ 424.5\% \\ 0.8\% \\ 0.6\% \\ 5.8\% \\ 10.0\% \\ (100.0\%) \\ (6.5\%) \\ (9.3\%) \end{array}$                                      | 79,661<br>22,205<br>62,932<br>14,892<br>21,437<br>27,710<br>-<br>570<br>21,162<br>23,105                                                                | 42,348<br>3,673<br>60,655<br>14,466<br>20,068<br>24,477<br>76<br>-<br>25,718<br>24,821                                                                | 88.1%<br>504.5%<br>3.8%<br>2.9%<br>6.8%<br>13.2%<br>(100.0%)<br>(17.7%)<br>(6.9%)                                                             | 206,381<br>55,266<br>198,255<br>56,688<br>74,274<br>91,135<br>472<br>1,872<br>88,260<br>87,482                                                                  | 165,987<br>5,085<br>189,913<br>56,119<br>76,534<br>86,862<br>76<br>-<br>102,148<br>97,151                                                                                      | 24.3<br>986.8<br>4.4<br>(3.0<br>(3.0<br>521.1<br>(13.6<br>(10.0                                                                        |
| Domestic<br>Alaska Airlines<br>American Airlines<br>Compass/Delta Connection<br>Delta Airlines<br>Hawaiian Airlines<br>Horizon Air<br>Jet Blue<br>Mesa/US Airways Express/YV<br>Seaport<br>Skywest/Delta Connection<br>Skywest/United Express<br>Southwest                                                                                                                                 | 23,248<br>9,598<br>29,733<br>7,312<br>10,615<br>13,299<br>-<br>-<br>11,292<br>11,717<br>218,293                                                   | 20,224<br>1,830<br>29,500<br>7,270<br>10,035<br>12,095<br>-<br>-<br>13,143<br>12,920<br>212,809                                                  | 15.0%<br>424.5%<br>0.8%<br>0.6%<br>5.8%<br>10.0%<br>(100.0%)<br>(6.5%)<br>(9.3%)<br>2.6%                                                                      | 79,661<br>22,205<br>62,932<br>14,892<br>21,437<br>27,710<br>-<br>570<br>21,162<br>23,105<br>440,258                                                     | 42,348<br>3,673<br>60,655<br>14,466<br>20,068<br>24,477<br>76<br>-<br>25,718<br>24,821<br>419,283                                                     | 88.1%<br>504.5%<br>3.8%<br>2.9%<br>6.8%<br>13.2%<br>(100.0%)<br>(17.7%)<br>(6.9%)<br>5.0%                                                     | 206,381<br>55,266<br>198,255<br>56,688<br>74,274<br>91,135<br>472<br>1,872<br>88,260<br>87,482<br>1,659,197                                                     | 165,987<br>5,085<br>189,913<br>56,119<br>76,534<br>86,862<br>76<br>-<br>102,148<br>97,151<br>1,559,785                                                                         | 24.3<br>986.8<br>4.4<br>1.0<br>(3.0<br>521.1<br>(13.6<br>(10.0<br>6.4                                                                  |
| Domestic<br>Alaska Airlines<br>American Airlines<br>Compass/Delta Connection<br>Delta Airlines<br>Hawaiian Airlines<br>Horizon Air<br>Jet Blue<br>Mesa/US Airways Express/YV<br>Seaport<br>Skywest/Delta Connection<br>Skywest/United Express<br>Southwest<br>United Airlines                                                                                                              | 23,248<br>9,598<br>29,733<br>7,312<br>10,615<br>13,299<br>-<br>261<br>12,292<br>11,717<br>218,293<br>32,235                                       | 20,224<br>1,830<br>29,500<br>10,035<br>12,095<br>76<br>-<br>-<br>13,143<br>12,920<br>212,809<br>32,683                                           | $\begin{array}{c} 15.0\% \\ 424.5\% \\ 0.8\% \\ 0.6\% \\ 5.8\% \\ 10.0\% \\ (100.0\%) \\ \hline (6.5\%) \\ (9.3\%) \\ 2.6\% \\ (1.4\%) \end{array}$           | 79,661<br>22,205<br>62,932<br>21,439<br>21,437<br>27,710<br>-<br>570<br>21,162<br>23,105<br>440,258<br>70,712                                           | 42,348<br>3,673<br>60,655<br>14,466<br>20,068<br>24,477<br>76<br>-<br>25,718<br>24,821<br>419,283<br>65,743                                           | 88.1%<br>504.5%<br>3.8%<br>2.9%<br>6.8%<br>13.2%<br>(100.0%)<br>(17.7%)<br>(6.9%)<br>5.0%<br>7.6%                                             | 206,381<br>55,266<br>198,255<br>56,688<br>74,274<br>91,135<br>472<br>1,872<br>88,260<br>87,482<br>1,659,197<br>232,191                                          | 165,987<br>5,085<br>189,913<br>56,119<br>76,534<br>86,862<br>76<br>-<br>102,148<br>97,151<br>1,559,785<br>234,127                                                              | 24.3<br>986.8<br>4.4<br>1.0<br>(3.0<br>4.9<br>521.1<br>(13.6<br>(10.0<br>6.4<br>(0.8                                                   |
| Domestic<br>Alaska Airlines<br>American Airlines<br>Compass/Delta Connection<br>Delta Airlines<br>Hawaiian Airlines<br>Horizon Air<br>Jet Blue<br>Mesa/US Airways Express/YV<br>Seaport<br>Skywest/Delta Connection<br>Skywest/Dited Express<br>Southwest<br>United Airlines<br>US Airways                                                                                                 | 23,248<br>9,598<br>29,733<br>7,312<br>10,615<br>13,299<br>-<br>-<br>11,292<br>11,717<br>218,293                                                   | 20,224<br>1,830<br>29,500<br>7,270<br>10,035<br>12,095<br>-<br>-<br>13,143<br>12,920<br>212,809                                                  | 15.0%<br>424.5%<br>0.8%<br>0.6%<br>5.8%<br>10.0%<br>(100.0%)<br>(6.5%)<br>(9.3%)<br>2.6%                                                                      | 79,661<br>22,205<br>62,932<br>14,892<br>21,437<br>27,710<br>-<br>570<br>21,162<br>23,105<br>440,258                                                     | 42,348<br>3,673<br>60,655<br>14,466<br>20,068<br>24,477<br>76<br>-<br>25,718<br>24,821<br>419,283                                                     | 88.1%<br>504.5%<br>3.8%<br>2.9%<br>6.8%<br>13.2%<br>(100.0%)<br>(17.7%)<br>(6.9%)<br>5.0%                                                     | 206,381<br>55,266<br>198,255<br>56,688<br>74,274<br>91,135<br>472<br>1,872<br>88,260<br>87,482<br>1,659,197                                                     | 165,987<br>5,085<br>189,913<br>56,119<br>76,534<br>86,862<br>-<br>102,148<br>97,151<br>1,559,785<br>234,127<br>179,631                                                         | 24.3<br>986.8<br>4.4<br>1.0<br>(3.0<br>4.9<br>521.1<br>(13.6<br>(10.0<br>6.4<br>(0.8<br>(9.5                                           |
| Domestic<br>Alaska Airlines<br>American Airlines<br>Compass/Delta Connection<br>Delta Airlines<br>Hawaiian Airlines<br>Horizon Air<br>Jet Blue<br>Mesa/US Airways Express/YV<br>Seaport<br>Skywest/Delta Connection<br>Skywest/United Express<br>Southwest<br>United Airlines                                                                                                              | 23,248<br>9,598<br>29,733<br>7,312<br>10,615<br>13,299<br>261<br>12,292<br>11,717<br>218,293<br>32,235<br>28,777                                  | 20,224<br>1,830<br>29,500<br>10,035<br>12,095<br>76<br>-<br>13,143<br>12,920<br>212,809<br>326,833<br>25,983                                     | $\begin{array}{c} 15.0\% \\ 424.5\% \\ 0.8\% \\ 0.6\% \\ 5.8\% \\ 10.0\% \\ (100.0\%) \\ \hline (6.5\%) \\ (9.3\%) \\ 2.6\% \\ (1.4\%) \\ 10.8\% \end{array}$ | 79,661<br>22,205<br>62,932<br>14,892<br>21,437<br>27,710<br>-<br>-<br>570<br>21,162<br>23,105<br>440,258<br>70,712<br>28,777                            | 42,348<br>3,673<br>60,655<br>14,466<br>20,068<br>24,477<br>76<br>-<br>25,718<br>24,821<br>419,283<br>65,743<br>54,656<br>-                            | 88.1%<br>504.5%<br>3.8%<br>2.9%<br>6.8%<br>13.2%<br>(100.0%)<br>(17.7%)<br>(6.9%)<br>5.0%<br>7.6%<br>(47.3%)                                  | 206,381<br>55,266<br>198,255<br>56,688<br>74,274<br>91,135<br>472<br>1,872<br>88,260<br>87,482<br>1,659,197<br>232,191<br>162,534                               | 165,987<br>5,085<br>189,913<br>56,119<br>76,534<br>86,862<br>76<br>-<br>102,148<br>97,151<br>1,559,785<br>234,127<br>179,631<br>1,129                                          | 24.3<br>986.8<br>4.2<br>1.0<br>(3.0<br>4.9<br>521.1<br>(13.6<br>(10.0<br>6.4<br>(0.8<br>(9.5<br>(100.0                                 |
| Domestic<br>Alaska Airlines<br>American Airlines<br>Compass/Delta Connection<br>Delta Airlines<br>Hawaiian Airlines<br>Horizon Air<br>Jet Blue<br>Mesa/US Airways Express/YV<br>Seaport<br>Skywest/Delta Connection<br>Skywest/Dilta Connection<br>Skywest<br>United Airlines<br>US Airways                                                                                                | 23,248<br>9,598<br>29,733<br>7,312<br>10,615<br>13,299<br>-<br>261<br>12,292<br>11,717<br>218,293<br>32,235                                       | 20,224<br>1,830<br>29,500<br>10,035<br>12,095<br>76<br>-<br>-<br>13,143<br>12,920<br>212,809<br>32,683                                           | $\begin{array}{c} 15.0\% \\ 424.5\% \\ 0.8\% \\ 0.6\% \\ 5.8\% \\ 10.0\% \\ (100.0\%) \\ \hline (6.5\%) \\ (9.3\%) \\ 2.6\% \\ (1.4\%) \end{array}$           | 79,661<br>22,205<br>62,932<br>21,437<br>27,710<br>-<br>570<br>21,162<br>23,105<br>440,258<br>70,712                                                     | 42,348<br>3,673<br>60,655<br>14,466<br>20,068<br>24,477<br>76<br>-<br>25,718<br>24,821<br>419,283<br>65,743                                           | 88.1%<br>504.5%<br>3.8%<br>2.9%<br>6.8%<br>13.2%<br>(100.0%)<br>(17.7%)<br>(6.9%)<br>5.0%<br>7.6%                                             | 206,381<br>55,266<br>198,255<br>56,688<br>74,274<br>91,135<br>472<br>1,872<br>88,260<br>87,482<br>1,659,197<br>232,191                                          | 165,987<br>5,085<br>189,913<br>56,119<br>76,534<br>86,862<br>-<br>102,148<br>97,151<br>1,559,785<br>234,127<br>179,631                                                         | 24.3<br>986.8<br>4.4<br>1.0<br>(3.0<br>4.9<br>521.1<br>(13.6<br>(10.0<br>6.4<br>(0.8<br>(9.5<br>(100.0                                 |
| Domestic<br>Alaska Airlines<br>American Airlines<br>Compass/Delta Connection<br>Delta Airlines<br>Hawaiian Airlines<br>Horizon Air<br>Jet Blue<br>Mesa/US Airways Express/YV<br>Seaport<br>Skywest/Delta Connection<br>Skywest/Dited Express<br>Southwest<br>United Airlines<br>US Airways                                                                                                 | 23,248<br>9,598<br>29,733<br>7,312<br>10,615<br>13,299<br>261<br>12,292<br>11,717<br>218,293<br>32,235<br>28,777                                  | 20,224<br>1,830<br>29,500<br>10,035<br>12,095<br>76<br>-<br>13,143<br>12,920<br>212,809<br>326,833<br>25,983                                     | $\begin{array}{c} 15.0\% \\ 424.5\% \\ 0.8\% \\ 0.6\% \\ 5.8\% \\ 10.0\% \\ (100.0\%) \\ \hline (6.5\%) \\ (9.3\%) \\ 2.6\% \\ (1.4\%) \\ 10.8\% \end{array}$ | 79,661<br>22,205<br>62,932<br>14,892<br>21,437<br>27,710<br>-<br>-<br>570<br>21,162<br>23,105<br>440,258<br>70,712<br>28,777                            | 42,348<br>3,673<br>60,655<br>14,466<br>20,068<br>24,477<br>76<br>-<br>25,718<br>24,821<br>419,283<br>65,743<br>54,656<br>-                            | 88.1%<br>504.5%<br>3.8%<br>2.9%<br>6.8%<br>13.2%<br>(100.0%)<br>(17.7%)<br>(6.9%)<br>5.0%<br>7.6%<br>(47.3%)                                  | 206,381<br>55,266<br>198,255<br>56,688<br>74,274<br>91,135<br>472<br>1,872<br>88,260<br>87,482<br>1,659,197<br>232,191<br>162,534                               | 165,987<br>5,085<br>189,913<br>56,119<br>76,534<br>86,862<br>76<br>-<br>102,148<br>97,151<br>1,559,785<br>234,127<br>179,631<br>1,129                                          | 24.3<br>986.8<br>4.4<br>1.0<br>(3.0<br>4.9<br>521.1<br>(13.6<br>(10.0<br>6.4<br>(0.8<br>(9.5<br>(100.0                                 |
| Domestic<br>Alaska Airlines<br>American Airlines<br>Compass/Delta Connection<br>Delta Airlines<br>Hawaiian Airlines<br>Horizon Air<br>Jet Blue<br>Mesa/US Airways Express/YV<br>Seaport<br>Skywest/Delta Connection<br>Skywest/Delta Connection<br>Skywest/United Express<br>Southwest<br>United Airlines<br>US Airways<br>CHARTER                                                         | 23,248<br>9,598<br>29,733<br>7,312<br>10,615<br>13,299<br>261<br>12,292<br>11,717<br>218,293<br>32,235<br>28,777                                  | 20,224<br>1,830<br>29,500<br>10,035<br>12,095<br>76<br>-<br>13,143<br>12,920<br>212,809<br>326,833<br>25,983                                     | $\begin{array}{c} 15.0\% \\ 424.5\% \\ 0.8\% \\ 0.6\% \\ 5.8\% \\ 10.0\% \\ (100.0\%) \\ \hline (6.5\%) \\ (9.3\%) \\ 2.6\% \\ (1.4\%) \\ 10.8\% \end{array}$ | 79,661<br>22,205<br>62,932<br>14,892<br>21,437<br>27,710<br>-<br>-<br>570<br>21,162<br>23,105<br>440,258<br>70,712<br>28,777                            | 42,348<br>3,673<br>60,655<br>14,466<br>20,068<br>24,477<br>76<br>-<br>25,718<br>24,821<br>419,283<br>65,743<br>54,656<br>-                            | 88.1%<br>504.5%<br>3.8%<br>2.9%<br>6.8%<br>13.2%<br>(100.0%)<br>(17.7%)<br>(6.9%)<br>5.0%<br>7.6%<br>(47.3%)                                  | 206,381<br>55,266<br>198,255<br>56,688<br>74,274<br>91,135<br>472<br>1,872<br>88,260<br>87,482<br>1,659,197<br>232,191<br>162,534                               | 165,987<br>5,085<br>189,913<br>56,119<br>76,534<br>86,862<br>76<br>-<br>102,148<br>97,151<br>1,559,785<br>234,127<br>179,631<br>1,129                                          | 19.7<br>24.3<br>986.8<br>4.4<br>1.00<br>(3.0<br>4.9<br>521.1<br>(13.6<br>(10.0<br>6.4<br>(0.8<br>(9.5)<br>(100.0<br><b>6.6</b><br>14.6 |
| Domestic<br>Alaska Airlines<br>American Airlines<br>Compass/Delta Connection<br>Delta Airlines<br>Hawaiian Airlines<br>Horizon Air<br>Jet Blue<br>Mesa/US Airways Express/YV<br>Seaport<br>Skywest/Delta Connection<br>Skywest/United Express<br>Southwest<br>United Airlines<br>US Airways<br>CHARTER                                                                                     | 23,248<br>9,598<br>29,733<br>7,312<br>10,615<br>13,299<br>-<br>261<br>12,292<br>11,717<br>218,293<br>32,235<br>28,777<br>-<br>-<br><b>427,300</b> | 20,224<br>1,830<br>29,500<br>7,270<br>10,035<br>12,095<br>76<br>-<br>13,143<br>12,920<br>212,809<br>32,683<br>25,983<br>-<br><b>406,735</b>      | 15.0%<br>424.5%<br>0.8%<br>0.6%<br>5.8%<br>10.0%<br>(100.0%)<br>(6.5%)<br>(9.3%)<br>2.6%<br>(1.4%)<br>10.8%                                                   | 79,661<br>22,205<br>62,932<br>14,892<br>21,437<br>27,710<br>-<br>570<br>21,162<br>23,105<br>440,258<br>70,712<br>28,777<br>-<br><b>871,812</b>          | 42,348<br>3,673<br>60,655<br>14,466<br>20,068<br>24,477<br>76<br>-<br>25,718<br>24,821<br>419,283<br>65,743<br>54,656<br>-<br><b>812,103</b><br>8,618 | 88.1%<br>504.5%<br>3.8%<br>2.9%<br>6.8%<br>13.2%<br>(100.0%)<br>(17.7%)<br>(6.9%)<br>5.0%<br>7.6%<br>(47.3%)<br>7.4%                          | 206,381<br>55,266<br>198,255<br>56,688<br>74,274<br>91,135<br>472<br>1,872<br>88,260<br>87,482<br>1,659,197<br>232,191<br>162,534<br>-<br>-<br><b>3,110,886</b> | 165,987<br>5,085<br>189,913<br>56,119<br>76,534<br>86,862<br>76<br>-<br>102,148<br>97,151<br>1,559,785<br>234,127<br>179,631<br>1,129<br><b>2,919,008</b>                      | 24.3<br>986.8<br>4.4<br>1.0<br>(3.0<br>4.9<br>521.1<br>(13.6<br>(10.0<br>6.4<br>(0.8<br>(9.5)<br>(100.0<br>6.6                         |
| Domestic<br>Alaska Airlines<br>American Airlines<br>Compass/Delta Connection<br>Delta Airlines<br>Hawaiian Airlines<br>Horizon Air<br>Jet Blue<br>Mesa/US Airways Express/YV<br>Seaport<br>Skywest/Delta Connection<br>Skywest/Delta Connection<br>Skywest/United Express<br>Southwest<br>United Airlines<br>US Airways<br>CHARTER<br>International<br>AeroMexico                          | 23,248<br>9,598<br>29,733<br>7,312<br>10,615<br>13,299<br>-<br>11,717<br>218,293<br>32,235<br>28,777<br>-<br>427,300                              | 20,224<br>1,830<br>29,500<br>7,270<br>10,035<br>12,095<br>76<br>-<br>13,143<br>12,920<br>212,809<br>32,683<br>25,983<br>-<br>-<br><b>406,735</b> | 15.0%<br>424.5%<br>0.8%<br>0.6%<br>5.8%<br>10.0%<br>(100.0%)<br>(6.5%)<br>(9.3%)<br>2.6%<br>(1.4%)<br>10.8%<br><b>5.1%</b>                                    | 79,661<br>22,205<br>62,932<br>14,892<br>21,437<br>27,710<br>-<br>-<br>-<br>-<br>-<br>-<br>-<br>-<br>-<br>-<br>-<br>-<br>-<br>-<br>-<br>-<br>-<br>-<br>- | 42,348<br>3,673<br>60,655<br>14,466<br>20,068<br>24,477<br>76<br>-<br>25,718<br>24,821<br>419,283<br>65,743<br>54,656<br>-<br>-<br><b>812,103</b>     | 88.1%<br>504.5%<br>3.8%<br>2.9%<br>6.8%<br>13.2%<br>(100.0%)<br>(17.7%)<br>(6.9%)<br>5.0%<br>(47.3%)<br><b>7.6%</b><br>(47.3%)<br><b>7.4%</b> | 206,381<br>55,266<br>198,255<br>56,688<br>74,274<br>91,135<br>472<br>1,872<br>88,260<br>87,482<br>1,659,197<br>232,191<br>162,534<br>-                          | 165,987<br>5,085<br>189,913<br>56,119<br>76,534<br>86,862<br>76<br>-<br>102,148<br>97,151<br>1,559,785<br>234,127<br>179,631<br>1,129<br><b>2,919,008</b>                      | 24.3<br>986.8<br>4.4<br>1.0<br>(3.0<br>4.9<br>521.1<br>(13.6<br>(10.0<br>6.4<br>(0.8<br>(9.5<br>(100.0)<br><b>6.6</b><br>14.6          |
| Domestic<br>Alaska Airlines<br>American Airlines<br>Compass/Delta Connection<br>Delta Airlines<br>Hawaiian Airlines<br>Horizon Air<br>Jet Blue<br>Mesa/US Airways Express/YV<br>Seaport<br>Skywest/Delta Connection<br>Skywest/Delta Connection<br>Skywest/Delta Connection<br>Skywest/Delta Connection<br>Skywest/United Express<br>Southwest<br>United Airlines<br>US Airways<br>CHARTER | 23,248<br>9,598<br>29,733<br>7,312<br>10,615<br>13,299<br>-<br>11,717<br>218,293<br>32,235<br>28,777<br>-<br>427,300                              | 20,224<br>1,830<br>29,500<br>7,270<br>10,035<br>12,095<br>76<br>-<br>13,143<br>12,920<br>212,809<br>32,683<br>25,983<br>-<br><b>406,735</b>      | 15.0%<br>424.5%<br>0.8%<br>0.6%<br>5.8%<br>10.0%<br>(100.0%)<br>(6.5%)<br>(9.3%)<br>2.6%<br>(1.4%)<br>10.8%<br><b>5.1%</b>                                    | 79,661<br>22,205<br>62,932<br>14,892<br>21,437<br>27,710<br>-<br>570<br>21,162<br>23,105<br>440,258<br>70,712<br>28,777<br>-<br><b>871,812</b>          | 42,348<br>3,673<br>60,655<br>14,466<br>20,068<br>24,477<br>76<br>-<br>25,718<br>24,821<br>419,283<br>65,743<br>54,656<br>-<br><b>812,103</b><br>8,618 | 88.1%<br>504.5%<br>3.8%<br>2.9%<br>6.8%<br>13.2%<br>(100.0%)<br>(17.7%)<br>(6.9%)<br>5.0%<br>(47.3%)<br><b>7.6%</b><br>(47.3%)<br><b>7.4%</b> | 206,381<br>55,266<br>198,255<br>56,688<br>74,274<br>91,135<br>472<br>1,872<br>88,260<br>87,482<br>1,659,197<br>232,191<br>162,534<br>-<br>-<br><b>3,110,886</b> | 165,987<br>5,085<br>189,913<br>56,119<br>76,534<br>86,862<br>76<br>-<br>102,148<br>97,151<br>1,559,785<br>2334,127<br>179,631<br>1,129<br><b>2,919,008</b><br>29,917<br>20,264 | 24.3<br>986.8<br>4.4<br>1.0<br>(3.0<br>521.1<br>(13.6<br>(10.0<br>6.6<br>(9.5<br>(100.0<br>6.6<br>(14.6<br>42.0                        |