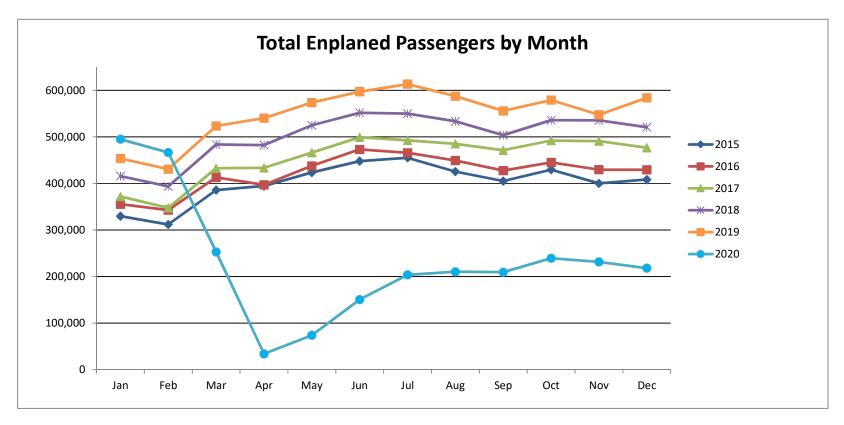

#### **Sacramento International Airport**

Passenger Statistics December 2020

|                                                                                                                                                                                                                                                                                                                                                                                                    | CURRENT MONTH                                                                                                                                                  |                                                                                                                                                                                                                                                           | FISCAL YEAR TO DATE                                                                                                                                                                                              |                                                                                                                                                                                               |                                                                                                                                                                                                                                                        | CALENDAR YEAR TO DATE                                                                                                                                                                                                                                                                           |                                                                                                                                                                                                                                                                                 |                                                                                                                                                                                                                                                                             |                                                                                                                                                                                                                                                                                           |
|----------------------------------------------------------------------------------------------------------------------------------------------------------------------------------------------------------------------------------------------------------------------------------------------------------------------------------------------------------------------------------------------------|----------------------------------------------------------------------------------------------------------------------------------------------------------------|-----------------------------------------------------------------------------------------------------------------------------------------------------------------------------------------------------------------------------------------------------------|------------------------------------------------------------------------------------------------------------------------------------------------------------------------------------------------------------------|-----------------------------------------------------------------------------------------------------------------------------------------------------------------------------------------------|--------------------------------------------------------------------------------------------------------------------------------------------------------------------------------------------------------------------------------------------------------|-------------------------------------------------------------------------------------------------------------------------------------------------------------------------------------------------------------------------------------------------------------------------------------------------|---------------------------------------------------------------------------------------------------------------------------------------------------------------------------------------------------------------------------------------------------------------------------------|-----------------------------------------------------------------------------------------------------------------------------------------------------------------------------------------------------------------------------------------------------------------------------|-------------------------------------------------------------------------------------------------------------------------------------------------------------------------------------------------------------------------------------------------------------------------------------------|
|                                                                                                                                                                                                                                                                                                                                                                                                    | THIS YEAR                                                                                                                                                      | LAST YEAR                                                                                                                                                                                                                                                 | % +/(-)                                                                                                                                                                                                          | 2020/21                                                                                                                                                                                       | 2019/20                                                                                                                                                                                                                                                | % +/(-)                                                                                                                                                                                                                                                                                         | 2020                                                                                                                                                                                                                                                                            | 2019                                                                                                                                                                                                                                                                        | % +/(-)                                                                                                                                                                                                                                                                                   |
|                                                                                                                                                                                                                                                                                                                                                                                                    |                                                                                                                                                                |                                                                                                                                                                                                                                                           |                                                                                                                                                                                                                  |                                                                                                                                                                                               |                                                                                                                                                                                                                                                        |                                                                                                                                                                                                                                                                                                 |                                                                                                                                                                                                                                                                                 |                                                                                                                                                                                                                                                                             |                                                                                                                                                                                                                                                                                           |
| inplaned                                                                                                                                                                                                                                                                                                                                                                                           |                                                                                                                                                                |                                                                                                                                                                                                                                                           |                                                                                                                                                                                                                  |                                                                                                                                                                                               |                                                                                                                                                                                                                                                        |                                                                                                                                                                                                                                                                                                 |                                                                                                                                                                                                                                                                                 |                                                                                                                                                                                                                                                                             |                                                                                                                                                                                                                                                                                           |
| Domestic<br>Alaska Airlines                                                                                                                                                                                                                                                                                                                                                                        | 1,356                                                                                                                                                          | 28,970                                                                                                                                                                                                                                                    | (95.3%)                                                                                                                                                                                                          | 6,196                                                                                                                                                                                         | 176,441                                                                                                                                                                                                                                                | (96.5%)                                                                                                                                                                                                                                                                                         | 57,035                                                                                                                                                                                                                                                                          | 317.113                                                                                                                                                                                                                                                                     | (82.0%)                                                                                                                                                                                                                                                                                   |
| Horizon Air                                                                                                                                                                                                                                                                                                                                                                                        | 6,403                                                                                                                                                          | 9,126                                                                                                                                                                                                                                                     | (29.8%)                                                                                                                                                                                                          | 46,528                                                                                                                                                                                        | 64,266                                                                                                                                                                                                                                                 | (27.6%)                                                                                                                                                                                                                                                                                         | 71,706                                                                                                                                                                                                                                                                          | 125,163                                                                                                                                                                                                                                                                     | (42.7%)                                                                                                                                                                                                                                                                                   |
| American Airlines                                                                                                                                                                                                                                                                                                                                                                                  | 26,074                                                                                                                                                         | 51,271                                                                                                                                                                                                                                                    | (49.1%)                                                                                                                                                                                                          | 176,423                                                                                                                                                                                       | 302,585                                                                                                                                                                                                                                                | (41.7%)                                                                                                                                                                                                                                                                                         | 310,653                                                                                                                                                                                                                                                                         | 596,762                                                                                                                                                                                                                                                                     | (47.9%)                                                                                                                                                                                                                                                                                   |
| Boutique                                                                                                                                                                                                                                                                                                                                                                                           | 97                                                                                                                                                             | 90                                                                                                                                                                                                                                                        | 7.8%                                                                                                                                                                                                             | 670                                                                                                                                                                                           | 484                                                                                                                                                                                                                                                    | 38.4%                                                                                                                                                                                                                                                                                           | 1,204                                                                                                                                                                                                                                                                           | 590                                                                                                                                                                                                                                                                         | 104.1%                                                                                                                                                                                                                                                                                    |
| Contour                                                                                                                                                                                                                                                                                                                                                                                            | -                                                                                                                                                              | 1,636                                                                                                                                                                                                                                                     | (100.0%)                                                                                                                                                                                                         | -                                                                                                                                                                                             | 7,878                                                                                                                                                                                                                                                  | (100.0%)                                                                                                                                                                                                                                                                                        | 4,461                                                                                                                                                                                                                                                                           | 9,685                                                                                                                                                                                                                                                                       | (53.9%)                                                                                                                                                                                                                                                                                   |
| Delta Airlines                                                                                                                                                                                                                                                                                                                                                                                     | 20,771                                                                                                                                                         | 40,912                                                                                                                                                                                                                                                    | (49.2%)                                                                                                                                                                                                          | 119,636                                                                                                                                                                                       | 245,699                                                                                                                                                                                                                                                | (51.3%)                                                                                                                                                                                                                                                                                         | 216,514                                                                                                                                                                                                                                                                         | 433,683                                                                                                                                                                                                                                                                     | (50.1%)                                                                                                                                                                                                                                                                                   |
| Frontier                                                                                                                                                                                                                                                                                                                                                                                           | 4,710                                                                                                                                                          | 6,656                                                                                                                                                                                                                                                     | (29.2%)                                                                                                                                                                                                          | 29,657                                                                                                                                                                                        | 40,523                                                                                                                                                                                                                                                 | (26.8%)                                                                                                                                                                                                                                                                                         | 50,312                                                                                                                                                                                                                                                                          | 71,610                                                                                                                                                                                                                                                                      | (29.7%)                                                                                                                                                                                                                                                                                   |
| Hawaiian Airlines<br>Jet Blue                                                                                                                                                                                                                                                                                                                                                                      | 3,470<br>665                                                                                                                                                   | 10,756                                                                                                                                                                                                                                                    | (67.7%)                                                                                                                                                                                                          | 10,059                                                                                                                                                                                        | 62,662                                                                                                                                                                                                                                                 | (83.9%)                                                                                                                                                                                                                                                                                         | 35,921<br>26,879                                                                                                                                                                                                                                                                | 116,788                                                                                                                                                                                                                                                                     | (69.2%)                                                                                                                                                                                                                                                                                   |
| Southwest                                                                                                                                                                                                                                                                                                                                                                                          | 103,089                                                                                                                                                        | 13,161<br>300,782                                                                                                                                                                                                                                         | (94.9%)<br>(65.7%)                                                                                                                                                                                               | 1,711<br>660,948                                                                                                                                                                              | 83,840<br>1,765,562                                                                                                                                                                                                                                    | (98.0%)<br>(62.6%)                                                                                                                                                                                                                                                                              | 1,447,726                                                                                                                                                                                                                                                                       | 152,859<br>3,428,099                                                                                                                                                                                                                                                        | (82.4%)<br>(57.8%)                                                                                                                                                                                                                                                                        |
| Spirit                                                                                                                                                                                                                                                                                                                                                                                             | 4,938                                                                                                                                                          | 11,512                                                                                                                                                                                                                                                    | (57.1%)                                                                                                                                                                                                          | 32,497                                                                                                                                                                                        | 67,502                                                                                                                                                                                                                                                 | (51.9%)                                                                                                                                                                                                                                                                                         | 62,366                                                                                                                                                                                                                                                                          | 71,710                                                                                                                                                                                                                                                                      | (13.0%)                                                                                                                                                                                                                                                                                   |
| Sun Country                                                                                                                                                                                                                                                                                                                                                                                        | -,,,,,,                                                                                                                                                        | 2,116                                                                                                                                                                                                                                                     | (100.0%)                                                                                                                                                                                                         | 1,661                                                                                                                                                                                         | 13,012                                                                                                                                                                                                                                                 | (87.2%)                                                                                                                                                                                                                                                                                         | 2,720                                                                                                                                                                                                                                                                           | 15,763                                                                                                                                                                                                                                                                      | (82.7%)                                                                                                                                                                                                                                                                                   |
| United Airlines                                                                                                                                                                                                                                                                                                                                                                                    | 17,937                                                                                                                                                         | 37,811                                                                                                                                                                                                                                                    | (52.6%)                                                                                                                                                                                                          | 90,530                                                                                                                                                                                        | 247,375                                                                                                                                                                                                                                                | (63.4%)                                                                                                                                                                                                                                                                                         | 180,938                                                                                                                                                                                                                                                                         | 482,881                                                                                                                                                                                                                                                                     | (62.5%)                                                                                                                                                                                                                                                                                   |
|                                                                                                                                                                                                                                                                                                                                                                                                    | 189,510                                                                                                                                                        | 514,799                                                                                                                                                                                                                                                   | (63.2%)                                                                                                                                                                                                          | 1,176,516                                                                                                                                                                                     | 3,077,829                                                                                                                                                                                                                                              | (61.8%)                                                                                                                                                                                                                                                                                         | 2,468,435                                                                                                                                                                                                                                                                       | 5,822,706                                                                                                                                                                                                                                                                   | (57.6%)                                                                                                                                                                                                                                                                                   |
| Commutara                                                                                                                                                                                                                                                                                                                                                                                          |                                                                                                                                                                |                                                                                                                                                                                                                                                           |                                                                                                                                                                                                                  |                                                                                                                                                                                               |                                                                                                                                                                                                                                                        |                                                                                                                                                                                                                                                                                                 |                                                                                                                                                                                                                                                                                 |                                                                                                                                                                                                                                                                             |                                                                                                                                                                                                                                                                                           |
| Commuters  Alaska/Skywest                                                                                                                                                                                                                                                                                                                                                                          | 3,200                                                                                                                                                          | 10,082                                                                                                                                                                                                                                                    | (69.3%)                                                                                                                                                                                                          | 12,480                                                                                                                                                                                        | 44 272                                                                                                                                                                                                                                                 | (71.0%)                                                                                                                                                                                                                                                                                         | 48,937                                                                                                                                                                                                                                                                          | 00 944                                                                                                                                                                                                                                                                      | (46.1%)                                                                                                                                                                                                                                                                                   |
| Anaska/Skywest<br>American/Skywest/Compass                                                                                                                                                                                                                                                                                                                                                         | 3,200                                                                                                                                                          | 7,878                                                                                                                                                                                                                                                     | (68.3%)<br>(100.0%)                                                                                                                                                                                              | 12,400                                                                                                                                                                                        | 44,372<br>44,431                                                                                                                                                                                                                                       | (71.9%)<br>(100.0%)                                                                                                                                                                                                                                                                             | 18,030                                                                                                                                                                                                                                                                          | 90,844<br>82,014                                                                                                                                                                                                                                                            | (78.0%)                                                                                                                                                                                                                                                                                   |
| Delta/Skywest/Compass                                                                                                                                                                                                                                                                                                                                                                              | 5,880                                                                                                                                                          | 20,156                                                                                                                                                                                                                                                    | (70.8%)                                                                                                                                                                                                          | 38,954                                                                                                                                                                                        | 128,782                                                                                                                                                                                                                                                | (69.8%)                                                                                                                                                                                                                                                                                         | 96,680                                                                                                                                                                                                                                                                          | 251,553                                                                                                                                                                                                                                                                     | (61.6%)                                                                                                                                                                                                                                                                                   |
| United/Skywest/GoJet/Republic/Mesa                                                                                                                                                                                                                                                                                                                                                                 | 4,863                                                                                                                                                          | 12,246                                                                                                                                                                                                                                                    | (60.3%)                                                                                                                                                                                                          | 31,021                                                                                                                                                                                        | 82,513                                                                                                                                                                                                                                                 | (62.4%)                                                                                                                                                                                                                                                                                         | 62,395                                                                                                                                                                                                                                                                          | 168,622                                                                                                                                                                                                                                                                     | (63.0%)                                                                                                                                                                                                                                                                                   |
| O.into ar O.into ar Cooper (Copasillo) in Coa                                                                                                                                                                                                                                                                                                                                                      | 13,943                                                                                                                                                         | 50,362                                                                                                                                                                                                                                                    | (72.3%)                                                                                                                                                                                                          | 82,455                                                                                                                                                                                        | 300,098                                                                                                                                                                                                                                                | (72.5%)                                                                                                                                                                                                                                                                                         | 226,042                                                                                                                                                                                                                                                                         | 593,033                                                                                                                                                                                                                                                                     | (61.9%)                                                                                                                                                                                                                                                                                   |
| Charter                                                                                                                                                                                                                                                                                                                                                                                            |                                                                                                                                                                |                                                                                                                                                                                                                                                           |                                                                                                                                                                                                                  |                                                                                                                                                                                               |                                                                                                                                                                                                                                                        |                                                                                                                                                                                                                                                                                                 |                                                                                                                                                                                                                                                                                 |                                                                                                                                                                                                                                                                             |                                                                                                                                                                                                                                                                                           |
| Charter                                                                                                                                                                                                                                                                                                                                                                                            | 39                                                                                                                                                             | 84                                                                                                                                                                                                                                                        | (53.6%)                                                                                                                                                                                                          | 420                                                                                                                                                                                           | 374                                                                                                                                                                                                                                                    | 12.3%                                                                                                                                                                                                                                                                                           | 519                                                                                                                                                                                                                                                                             | 872                                                                                                                                                                                                                                                                         | (40.5%)                                                                                                                                                                                                                                                                                   |
|                                                                                                                                                                                                                                                                                                                                                                                                    | 39                                                                                                                                                             | 84                                                                                                                                                                                                                                                        | (53.6%)                                                                                                                                                                                                          | 420                                                                                                                                                                                           | 374                                                                                                                                                                                                                                                    | 12.3%                                                                                                                                                                                                                                                                                           | 519                                                                                                                                                                                                                                                                             | 872                                                                                                                                                                                                                                                                         | (40.5%)                                                                                                                                                                                                                                                                                   |
|                                                                                                                                                                                                                                                                                                                                                                                                    |                                                                                                                                                                |                                                                                                                                                                                                                                                           |                                                                                                                                                                                                                  | _                                                                                                                                                                                             |                                                                                                                                                                                                                                                        |                                                                                                                                                                                                                                                                                                 |                                                                                                                                                                                                                                                                                 |                                                                                                                                                                                                                                                                             |                                                                                                                                                                                                                                                                                           |
| International                                                                                                                                                                                                                                                                                                                                                                                      | 2.25                                                                                                                                                           |                                                                                                                                                                                                                                                           | (04 70/)                                                                                                                                                                                                         | 10.07:                                                                                                                                                                                        | 00.000                                                                                                                                                                                                                                                 | (44.40()                                                                                                                                                                                                                                                                                        | 00.054                                                                                                                                                                                                                                                                          | 04.005                                                                                                                                                                                                                                                                      | /FC 700                                                                                                                                                                                                                                                                                   |
| AeroMexico                                                                                                                                                                                                                                                                                                                                                                                         | 6,085                                                                                                                                                          | 7,776                                                                                                                                                                                                                                                     | (21.7%)                                                                                                                                                                                                          | 18,671                                                                                                                                                                                        | 33,386                                                                                                                                                                                                                                                 | (44.1%)                                                                                                                                                                                                                                                                                         | 29,051                                                                                                                                                                                                                                                                          | 61,360                                                                                                                                                                                                                                                                      | (52.7%)                                                                                                                                                                                                                                                                                   |
| Air Canada                                                                                                                                                                                                                                                                                                                                                                                         | - 224                                                                                                                                                          | 1,773                                                                                                                                                                                                                                                     | (100.0%)                                                                                                                                                                                                         | -                                                                                                                                                                                             | 10,743                                                                                                                                                                                                                                                 | (100.0%)                                                                                                                                                                                                                                                                                        | 3,307                                                                                                                                                                                                                                                                           | 20,953                                                                                                                                                                                                                                                                      | (84.2%)                                                                                                                                                                                                                                                                                   |
| Alaska Airlines<br>American Airlines                                                                                                                                                                                                                                                                                                                                                               | 334<br>121                                                                                                                                                     | 631                                                                                                                                                                                                                                                       | (47.1%)<br>0.0%                                                                                                                                                                                                  | 334<br>121                                                                                                                                                                                    | 2,028                                                                                                                                                                                                                                                  | (83.5%)<br>0.0%                                                                                                                                                                                                                                                                                 | 2,955<br>121                                                                                                                                                                                                                                                                    | 4,957                                                                                                                                                                                                                                                                       | (40.4%)<br>0.0%                                                                                                                                                                                                                                                                           |
| Southwest                                                                                                                                                                                                                                                                                                                                                                                          | 430                                                                                                                                                            | -<br>1,153                                                                                                                                                                                                                                                | (62.7%)                                                                                                                                                                                                          | 759                                                                                                                                                                                           | 5,206                                                                                                                                                                                                                                                  | (85.4%)                                                                                                                                                                                                                                                                                         | 2,237                                                                                                                                                                                                                                                                           | 9,272                                                                                                                                                                                                                                                                       | (75.9%)                                                                                                                                                                                                                                                                                   |
| Volaris                                                                                                                                                                                                                                                                                                                                                                                            | 7,574                                                                                                                                                          | 7,429                                                                                                                                                                                                                                                     | 2.0%                                                                                                                                                                                                             | 33,386                                                                                                                                                                                        | 37,893                                                                                                                                                                                                                                                 | (11.9%)                                                                                                                                                                                                                                                                                         | 53,372                                                                                                                                                                                                                                                                          | 73,626                                                                                                                                                                                                                                                                      | (27.5%)                                                                                                                                                                                                                                                                                   |
| Volatis                                                                                                                                                                                                                                                                                                                                                                                            | 14,544                                                                                                                                                         | 18,762                                                                                                                                                                                                                                                    | (22.5%)                                                                                                                                                                                                          | 53,271                                                                                                                                                                                        | 89,256                                                                                                                                                                                                                                                 | (40.3%)                                                                                                                                                                                                                                                                                         | 91,043                                                                                                                                                                                                                                                                          | 170,168                                                                                                                                                                                                                                                                     | (46.5%)                                                                                                                                                                                                                                                                                   |
|                                                                                                                                                                                                                                                                                                                                                                                                    |                                                                                                                                                                |                                                                                                                                                                                                                                                           |                                                                                                                                                                                                                  |                                                                                                                                                                                               |                                                                                                                                                                                                                                                        |                                                                                                                                                                                                                                                                                                 |                                                                                                                                                                                                                                                                                 |                                                                                                                                                                                                                                                                             | ` ′                                                                                                                                                                                                                                                                                       |
|                                                                                                                                                                                                                                                                                                                                                                                                    |                                                                                                                                                                |                                                                                                                                                                                                                                                           |                                                                                                                                                                                                                  |                                                                                                                                                                                               |                                                                                                                                                                                                                                                        |                                                                                                                                                                                                                                                                                                 |                                                                                                                                                                                                                                                                                 |                                                                                                                                                                                                                                                                             |                                                                                                                                                                                                                                                                                           |
| Total Enplaned                                                                                                                                                                                                                                                                                                                                                                                     | 218,036                                                                                                                                                        | 584,007                                                                                                                                                                                                                                                   | -62.7%                                                                                                                                                                                                           | 1,312,662                                                                                                                                                                                     | 3,467,557                                                                                                                                                                                                                                              | -62.1%                                                                                                                                                                                                                                                                                          | 2,786,039                                                                                                                                                                                                                                                                       | 6,586,779                                                                                                                                                                                                                                                                   | -57.7%                                                                                                                                                                                                                                                                                    |
|                                                                                                                                                                                                                                                                                                                                                                                                    | 218,036                                                                                                                                                        | 584,007                                                                                                                                                                                                                                                   | -62.7%                                                                                                                                                                                                           | 1,312,662                                                                                                                                                                                     | 3,467,557                                                                                                                                                                                                                                              | -62.1%                                                                                                                                                                                                                                                                                          | 2,786,039                                                                                                                                                                                                                                                                       | 6,586,779                                                                                                                                                                                                                                                                   | -51.1 /6                                                                                                                                                                                                                                                                                  |
| Deplaned                                                                                                                                                                                                                                                                                                                                                                                           | 218,036                                                                                                                                                        | 584,007                                                                                                                                                                                                                                                   | -62.7%                                                                                                                                                                                                           | 1,312,662                                                                                                                                                                                     | 3,467,557                                                                                                                                                                                                                                              | -62.1%                                                                                                                                                                                                                                                                                          | 2,786,039                                                                                                                                                                                                                                                                       | 6,586,779                                                                                                                                                                                                                                                                   | -51.176                                                                                                                                                                                                                                                                                   |
| Deplaned Domestic                                                                                                                                                                                                                                                                                                                                                                                  |                                                                                                                                                                | · ·                                                                                                                                                                                                                                                       |                                                                                                                                                                                                                  |                                                                                                                                                                                               |                                                                                                                                                                                                                                                        |                                                                                                                                                                                                                                                                                                 |                                                                                                                                                                                                                                                                                 |                                                                                                                                                                                                                                                                             |                                                                                                                                                                                                                                                                                           |
| Deplaned  Domestic  Alaska Airlines                                                                                                                                                                                                                                                                                                                                                                | 1,454                                                                                                                                                          | 29,523                                                                                                                                                                                                                                                    | (95.1%)                                                                                                                                                                                                          | 5,794                                                                                                                                                                                         | 183,295                                                                                                                                                                                                                                                | (96.8%)                                                                                                                                                                                                                                                                                         | 57,004                                                                                                                                                                                                                                                                          | 324,131                                                                                                                                                                                                                                                                     | (82.4%)                                                                                                                                                                                                                                                                                   |
| Deplaned  Domestic  Alaska Airlines  Horizon Air                                                                                                                                                                                                                                                                                                                                                   | 1,454<br>6,228                                                                                                                                                 | 29,523<br>9,264                                                                                                                                                                                                                                           | (95.1%)<br>(32.8%)                                                                                                                                                                                               | 5,794<br>46,899                                                                                                                                                                               | 183,295<br>64,714                                                                                                                                                                                                                                      | (96.8%)<br>(27.5%)                                                                                                                                                                                                                                                                              | 57,004<br>71,671                                                                                                                                                                                                                                                                | 324,131<br>126,685                                                                                                                                                                                                                                                          | (82.4%)<br>(43.4%)                                                                                                                                                                                                                                                                        |
| Deplaned  Domestic  Alaska Airlines  Horizon Air  American Airlines                                                                                                                                                                                                                                                                                                                                | 1,454<br>6,228<br>25,729                                                                                                                                       | 29,523<br>9,264<br>52,394                                                                                                                                                                                                                                 | (95.1%)<br>(32.8%)<br>(50.9%)                                                                                                                                                                                    | 5,794<br>46,899<br>176,065                                                                                                                                                                    | 183,295<br>64,714<br>300,238                                                                                                                                                                                                                           | (96.8%)<br>(27.5%)<br>(41.4%)                                                                                                                                                                                                                                                                   | 57,004<br>71,671<br>314,585                                                                                                                                                                                                                                                     | 324,131<br>126,685<br>595,226                                                                                                                                                                                                                                               | (82.4%)<br>(43.4%)<br>(47.1%)                                                                                                                                                                                                                                                             |
| Deplaned  Domestic  Alaska Airlines  Horizon Air                                                                                                                                                                                                                                                                                                                                                   | 1,454<br>6,228                                                                                                                                                 | 29,523<br>9,264                                                                                                                                                                                                                                           | (95.1%)<br>(32.8%)                                                                                                                                                                                               | 5,794<br>46,899                                                                                                                                                                               | 183,295<br>64,714                                                                                                                                                                                                                                      | (96.8%)<br>(27.5%)                                                                                                                                                                                                                                                                              | 57,004<br>71,671                                                                                                                                                                                                                                                                | 324,131<br>126,685                                                                                                                                                                                                                                                          | (82.4%)<br>(43.4%)<br>(47.1%)<br>109.5%                                                                                                                                                                                                                                                   |
| Deplaned  Domestic  Alaska Airlines  Horizon Air  American Airlines  Boutique                                                                                                                                                                                                                                                                                                                      | 1,454<br>6,228<br>25,729                                                                                                                                       | 29,523<br>9,264<br>52,394<br>115                                                                                                                                                                                                                          | (95.1%)<br>(32.8%)<br>(50.9%)<br>(25.2%)                                                                                                                                                                         | 5,794<br>46,899<br>176,065                                                                                                                                                                    | 183,295<br>64,714<br>300,238<br>559                                                                                                                                                                                                                    | (96.8%)<br>(27.5%)<br>(41.4%)<br>48.5%                                                                                                                                                                                                                                                          | 57,004<br>71,671<br>314,585<br>1,414                                                                                                                                                                                                                                            | 324,131<br>126,685<br>595,226<br>675                                                                                                                                                                                                                                        | (82.4%)<br>(43.4%)<br>(47.1%)<br>109.5%<br>(51.2%)                                                                                                                                                                                                                                        |
| Deplaned  Domestic  Alaska Airlines  Horizon Air  American Airlines  Boutique  Contour                                                                                                                                                                                                                                                                                                             | 1,454<br>6,228<br>25,729<br>86                                                                                                                                 | 29,523<br>9,264<br>52,394<br>115<br>1,728                                                                                                                                                                                                                 | (95.1%)<br>(32.8%)<br>(50.9%)<br>(25.2%)<br>(100.0%)                                                                                                                                                             | 5,794<br>46,899<br>176,065<br>830                                                                                                                                                             | 183,295<br>64,714<br>300,238<br>559<br>7,223                                                                                                                                                                                                           | (96.8%)<br>(27.5%)<br>(41.4%)<br>48.5%<br>(100.0%)                                                                                                                                                                                                                                              | 57,004<br>71,671<br>314,585<br>1,414<br>4,410                                                                                                                                                                                                                                   | 324,131<br>126,685<br>595,226<br>675<br>9,045                                                                                                                                                                                                                               | (82.4%)<br>(43.4%)<br>(47.1%)<br>109.5%<br>(51.2%)<br>(49.6%)                                                                                                                                                                                                                             |
| Deplaned  Domestic  Alaska Airlines  Horizon Air  American Airlines  Boutique  Contour  Delta Airlines                                                                                                                                                                                                                                                                                             | 1,454<br>6,228<br>25,729<br>86<br>-<br>20,783                                                                                                                  | 29,523<br>9,264<br>52,394<br>115<br>1,728<br>40,225                                                                                                                                                                                                       | (95.1%)<br>(32.8%)<br>(50.9%)<br>(25.2%)<br>(100.0%)<br>(48.3%)                                                                                                                                                  | 5,794<br>46,899<br>176,065<br>830<br>-<br>120,535                                                                                                                                             | 183,295<br>64,714<br>300,238<br>559<br>7,223<br>242,147                                                                                                                                                                                                | (96.8%)<br>(27.5%)<br>(41.4%)<br>48.5%<br>(100.0%)<br>(50.2%)                                                                                                                                                                                                                                   | 57,004<br>71,671<br>314,585<br>1,414<br>4,410<br>217,448                                                                                                                                                                                                                        | 324,131<br>126,685<br>595,226<br>675<br>9,045<br>431,446                                                                                                                                                                                                                    | (82.4%)<br>(43.4%)<br>(47.1%)<br>109.5%<br>(51.2%)<br>(49.6%)<br>(33.5%)                                                                                                                                                                                                                  |
| Deplaned  Domestic  Alaska Airlines  Horizon Air  American Airlines  Boutique  Contour  Delta Airlines  Frontier                                                                                                                                                                                                                                                                                   | 1,454<br>6,228<br>25,729<br>86<br>-<br>20,783<br>3,878<br>3,009<br>878                                                                                         | 29,523<br>9,264<br>52,394<br>115<br>1,728<br>40,225<br>6,550                                                                                                                                                                                              | (95.1%)<br>(32.8%)<br>(50.9%)<br>(25.2%)<br>(100.0%)<br>(48.3%)<br>(40.8%)                                                                                                                                       | 5,794<br>46,899<br>176,065<br>830<br>-<br>120,535<br>28,948                                                                                                                                   | 183,295<br>64,714<br>300,238<br>559<br>7,223<br>242,147<br>42,586                                                                                                                                                                                      | (96.8%)<br>(27.5%)<br>(41.4%)<br>48.5%<br>(100.0%)<br>(50.2%)<br>(32.0%)                                                                                                                                                                                                                        | 57,004<br>71,671<br>314,585<br>1,414<br>4,410<br>217,448<br>49,374                                                                                                                                                                                                              | 324,131<br>126,685<br>595,226<br>675<br>9,045<br>431,446<br>74,296                                                                                                                                                                                                          | (82.4%)<br>(43.4%)<br>(47.1%)                                                                                                                                                                                                                                                             |
| Deplaned  Domestic  Alaska Airlines  Horizon Air  American Airlines  Boutique  Contour  Delta Airlines  Frontier  Hawaiian Airlines  Jet Blue  Southwest                                                                                                                                                                                                                                           | 1,454<br>6,228<br>25,729<br>86<br>-<br>20,783<br>3,878<br>3,009<br>878<br>101,980                                                                              | 29,523<br>9,264<br>52,394<br>115<br>1,728<br>40,225<br>6,550<br>10,528<br>12,877<br>300,107                                                                                                                                                               | (95.1%)<br>(32.8%)<br>(50.9%)<br>(25.2%)<br>(100.0%)<br>(48.3%)<br>(40.8%)<br>(71.4%)<br>(93.2%)<br>(66.0%)                                                                                                      | 5,794<br>46,899<br>176,065<br>830<br>-<br>120,535<br>28,948<br>9,373<br>2,001<br>659,200                                                                                                      | 183,295<br>64,714<br>300,238<br>559<br>7,223<br>242,147<br>42,586<br>64,254<br>82,682<br>1,766,693                                                                                                                                                     | (96.8%)<br>(27.5%)<br>(41.4%)<br>(48.5%)<br>(100.0%)<br>(50.2%)<br>(32.0%)<br>(85.4%)<br>(97.6%)<br>(62.7%)                                                                                                                                                                                     | 57,004<br>71,671<br>314,585<br>1,414<br>4,410<br>217,448<br>49,374<br>38,383<br>27,872<br>1,451,533                                                                                                                                                                             | 324,131<br>126,685<br>595,226<br>675<br>9,045<br>431,446<br>74,296<br>120,200<br>151,685<br>3,426,251                                                                                                                                                                       | (82.4%)<br>(43.4%)<br>(47.1%)<br>109.5%<br>(51.2%)<br>(49.6%)<br>(33.5%)<br>(68.1%)<br>(81.6%)<br>(57.6%)                                                                                                                                                                                 |
| Deplaned  Domestic  Alaska Airlines Horizon Air American Airlines Boutique Contour Delta Airlines Frontier Hawaiian Airlines Jet Blue Southwest Spirit                                                                                                                                                                                                                                             | 1,454<br>6,228<br>25,729<br>86<br>-<br>20,783<br>3,878<br>3,009<br>878<br>101,980<br>4,220                                                                     | 29,523<br>9,264<br>52,394<br>115<br>1,728<br>40,225<br>6,550<br>10,528<br>12,877<br>300,107<br>12,286                                                                                                                                                     | (95.1%)<br>(32.8%)<br>(50.9%)<br>(25.2%)<br>(100.0%)<br>(48.3%)<br>(40.8%)<br>(71.4%)<br>(93.2%)<br>(66.0%)<br>(65.7%)                                                                                           | 5,794<br>46,899<br>176,065<br>830<br>-<br>120,535<br>28,948<br>9,373<br>2,001<br>659,200<br>31,980                                                                                            | 183,295<br>64,714<br>300,238<br>559<br>7,223<br>242,147<br>42,586<br>64,254<br>82,682<br>1,766,693<br>66,533                                                                                                                                           | (96.8%)<br>(27.5%)<br>(41.4%)<br>48.5%<br>(100.0%)<br>(50.2%)<br>(32.0%)<br>(85.4%)<br>(97.6%)<br>(62.7%)<br>(51.9%)                                                                                                                                                                            | 57,004<br>71,671<br>314,585<br>1,414<br>4,410<br>217,448<br>49,374<br>38,383<br>27,872<br>1,451,533<br>62,173                                                                                                                                                                   | 324,131<br>126,685<br>595,226<br>675<br>9,045<br>431,446<br>74,296<br>120,200<br>151,685<br>3,426,251<br>70,226                                                                                                                                                             | (82.4%)<br>(43.4%)<br>(47.1%)<br>109.5%<br>(51.2%)<br>(49.6%)<br>(33.5%)<br>(68.1%)<br>(81.6%)<br>(57.6%)<br>(11.5%)                                                                                                                                                                      |
| Deplaned  Domestic  Alaska Airlines Horizon Air American Airlines Boutique Contour Delta Airlines Frontier Hawaiian Airlines Jet Blue Southwest Spirit Sun Country                                                                                                                                                                                                                                 | 1,454<br>6,228<br>25,729<br>86<br>-<br>20,783<br>3,878<br>3,009<br>878<br>101,980<br>4,220                                                                     | 29,523<br>9,264<br>52,394<br>115<br>1,728<br>40,225<br>6,550<br>10,528<br>12,877<br>300,107<br>12,286<br>2,373                                                                                                                                            | (95.1%)<br>(32.8%)<br>(50.9%)<br>(25.2%)<br>(100.0%)<br>(48.3%)<br>(40.8%)<br>(71.4%)<br>(93.2%)<br>(66.0%)<br>(65.7%)<br>(100.0%)                                                                               | 5,794<br>46,899<br>176,065<br>830<br>-<br>120,535<br>28,948<br>9,373<br>2,001<br>659,200<br>31,980<br>1,950                                                                                   | 183,295<br>64,714<br>300,238<br>559<br>7,223<br>242,147<br>42,586<br>64,254<br>82,682<br>1,766,693<br>66,533<br>14,279                                                                                                                                 | (96.8%)<br>(27.5%)<br>(41.4%)<br>48.5%<br>(100.0%)<br>(50.2%)<br>(32.0%)<br>(85.4%)<br>(97.6%)<br>(62.7%)<br>(51.9%)<br>(86.3%)                                                                                                                                                                 | 57,004<br>71,671<br>314,585<br>1,414<br>4,410<br>217,448<br>49,374<br>38,383<br>27,872<br>1,451,533<br>62,173<br>3,044                                                                                                                                                          | 324,131<br>126,685<br>595,226<br>675<br>9,045<br>431,446<br>74,296<br>120,200<br>151,685<br>3,426,251<br>70,226<br>16,918                                                                                                                                                   | (82.4%)<br>(43.4%)<br>(47.1%)<br>109.5%<br>(51.2%)<br>(49.6%)<br>(33.5%)<br>(68.1%)<br>(57.6%)<br>(11.5%)<br>(82.0%)                                                                                                                                                                      |
| Deplaned  Domestic  Alaska Airlines Horizon Air American Airlines Boutique Contour Delta Airlines Frontier Hawaiian Airlines Jet Blue Southwest Spirit                                                                                                                                                                                                                                             | 1,454<br>6,228<br>25,729<br>86<br>-<br>20,783<br>3,878<br>3,009<br>878<br>101,980<br>4,220<br>-<br>18,101                                                      | 29,523<br>9,264<br>52,394<br>115<br>1,728<br>40,225<br>6,550<br>10,528<br>12,877<br>300,107<br>12,286<br>2,373<br>38,113                                                                                                                                  | (95.1%)<br>(32.8%)<br>(50.9%)<br>(25.2%)<br>(100.0%)<br>(48.3%)<br>(40.8%)<br>(71.4%)<br>(93.2%)<br>(66.0%)<br>(65.7%)<br>(100.0%)<br>(52.5%)                                                                    | 5,794<br>46,899<br>176,065<br>830<br>                                                                                                                                                         | 183,295<br>64,714<br>300,238<br>559<br>7,223<br>242,147<br>42,586<br>64,254<br>82,682<br>1,766,693<br>66,533<br>14,279<br>247,449                                                                                                                      | (96.8%)<br>(27.5%)<br>(41.4%)<br>48.5%<br>(100.0%)<br>(50.2%)<br>(32.0%)<br>(85.4%)<br>(97.6%)<br>(62.7%)<br>(62.7%)<br>(66.3%)<br>(63.5%)                                                                                                                                                      | 57,004<br>71,671<br>314,585<br>1,414<br>4,410<br>217,448<br>49,374<br>38,383<br>27,872<br>1,451,533<br>62,173<br>3,044<br>184,276                                                                                                                                               | 324,131<br>126,685<br>595,226<br>675<br>9,045<br>431,446<br>74,296<br>120,200<br>151,685<br>3,426,251<br>70,226<br>16,918<br>482,180                                                                                                                                        | (82.4%)<br>(43.4%)<br>(47.1%)<br>109.5%<br>(51.2%)<br>(49.6%)<br>(33.5%)<br>(68.1%)<br>(81.6%)<br>(57.6%)<br>(11.5%)<br>(82.0%)<br>(61.8%)                                                                                                                                                |
| Deplaned  Domestic  Alaska Airlines Horizon Air American Airlines Boutique Contour Delta Airlines Frontier Hawaiian Airlines Jet Blue Southwest Spirit Sun Country                                                                                                                                                                                                                                 | 1,454<br>6,228<br>25,729<br>86<br>-<br>20,783<br>3,878<br>3,009<br>878<br>101,980<br>4,220                                                                     | 29,523<br>9,264<br>52,394<br>115<br>1,728<br>40,225<br>6,550<br>10,528<br>12,877<br>300,107<br>12,286<br>2,373                                                                                                                                            | (95.1%)<br>(32.8%)<br>(50.9%)<br>(25.2%)<br>(100.0%)<br>(48.3%)<br>(40.8%)<br>(71.4%)<br>(93.2%)<br>(66.0%)<br>(65.7%)<br>(100.0%)                                                                               | 5,794<br>46,899<br>176,065<br>830<br>-<br>120,535<br>28,948<br>9,373<br>2,001<br>659,200<br>31,980<br>1,950                                                                                   | 183,295<br>64,714<br>300,238<br>559<br>7,223<br>242,147<br>42,586<br>64,254<br>82,682<br>1,766,693<br>66,533<br>14,279                                                                                                                                 | (96.8%)<br>(27.5%)<br>(41.4%)<br>48.5%<br>(100.0%)<br>(50.2%)<br>(32.0%)<br>(85.4%)<br>(97.6%)<br>(62.7%)<br>(51.9%)<br>(86.3%)                                                                                                                                                                 | 57,004<br>71,671<br>314,585<br>1,414<br>4,410<br>217,448<br>49,374<br>38,383<br>27,872<br>1,451,533<br>62,173<br>3,044                                                                                                                                                          | 324,131<br>126,685<br>595,226<br>675<br>9,045<br>431,446<br>74,296<br>120,200<br>151,685<br>3,426,251<br>70,226<br>16,918                                                                                                                                                   | (82.4%)<br>(43.4%)<br>(47.1%)<br>109.5%<br>(51.2%)<br>(49.6%)<br>(33.5%)<br>(68.1%)<br>(81.6%)<br>(57.6%)<br>(11.5%)<br>(82.0%)<br>(61.8%)                                                                                                                                                |
| Deplaned  Domestic  Alaska Airlines Horizon Air American Airlines Boutique Contour Delta Airlines Frontier Hawaiian Airlines Jet Blue Southwest Spirit Sun Country United Airlines  Commuters                                                                                                                                                                                                      | 1,454<br>6,228<br>25,729<br>86<br>-<br>20,783<br>3,878<br>3,009<br>878<br>101,980<br>4,220<br>-<br>18,101<br>186,346                                           | 29,523<br>9,264<br>52,394<br>115<br>1,728<br>40,225<br>6,550<br>10,528<br>12,877<br>300,107<br>12,286<br>2,373<br>38,113<br>516,083                                                                                                                       | (95.1%)<br>(32.8%)<br>(50.9%)<br>(25.2%)<br>(100.0%)<br>(48.3%)<br>(40.8%)<br>(71.4%)<br>(93.2%)<br>(66.0%)<br>(65.7%)<br>(100.0%)<br>(52.5%)<br>(63.9%)                                                         | 5,794<br>46,899<br>176,065<br>830<br>-<br>120,535<br>28,948<br>9,373<br>2,001<br>659,200<br>31,980<br>1,950<br>90,393<br>1,173,968                                                            | 183,295<br>64,714<br>300,238<br>559<br>7,223<br>242,147<br>42,586<br>64,254<br>82,682<br>1,766,693<br>66,533<br>14,279<br>247,449<br>3,082,652                                                                                                         | (96.8%)<br>(27.5%)<br>(41.4%)<br>48.5%<br>(100.0%)<br>(50.2%)<br>(32.0%)<br>(85.4%)<br>(97.6%)<br>(62.7%)<br>(61.9%)<br>(63.5%)<br>(61.9%)                                                                                                                                                      | 57,004<br>71,671<br>314,585<br>1,414<br>4,410<br>217,448<br>49,374<br>38,383<br>27,872<br>1,451,533<br>62,173<br>3,044<br>184,276<br>2,483,187                                                                                                                                  | 324,131<br>126,685<br>595,226<br>675<br>9,045<br>431,446<br>74,296<br>120,200<br>151,685<br>3,426,251<br>70,226<br>16,918<br>482,180<br>5,828,964                                                                                                                           | (82.4%)<br>(43.4%)<br>(47.1%)<br>109.5%<br>(51.2%)<br>(49.6%)<br>(33.5%)<br>(68.1%)<br>(81.6%)<br>(57.6%)<br>(11.5%)<br>(82.0%)<br>(61.8%)<br>(57.4%)                                                                                                                                     |
| Deplaned  Domestic  Alaska Airlines Horizon Air American Airlines Boutique Contour Delta Airlines Frontier Hawaiian Airlines Jet Blue Southwest Spirit Sun Country United Airlines  Commuters Alaska/Skywest                                                                                                                                                                                       | 1,454<br>6,228<br>25,729<br>86<br>-<br>20,783<br>3,878<br>3,009<br>878<br>101,980<br>4,220<br>-<br>18,101                                                      | 29,523<br>9,264<br>52,394<br>115<br>1,728<br>40,225<br>6,550<br>10,528<br>12,877<br>300,107<br>12,286<br>2,373<br>38,113<br>516,083                                                                                                                       | (95.1%)<br>(32.8%)<br>(50.9%)<br>(25.2%)<br>(100.0%)<br>(40.8%)<br>(71.4%)<br>(93.2%)<br>(66.0%)<br>(65.7%)<br>(100.0%)<br>(52.5%)<br>(63.9%)                                                                    | 5,794<br>46,899<br>176,065<br>830<br>                                                                                                                                                         | 183,295<br>64,714<br>300,238<br>559<br>7,223<br>242,147<br>42,586<br>64,254<br>82,682<br>1,766,693<br>14,279<br>247,449<br>3,082,652                                                                                                                   | (96.8%)<br>(27.5%)<br>(41.4%)<br>48.5%<br>(100.0%)<br>(50.2%)<br>(32.0%)<br>(85.4%)<br>(97.6%)<br>(62.7%)<br>(62.7%)<br>(63.5%)<br>(61.9%)                                                                                                                                                      | 57,004<br>71,671<br>314,585<br>1,414<br>4,410<br>217,448<br>49,374<br>38,383<br>27,872<br>1,451,533<br>62,173<br>3,044<br>184,276<br>2,483,187                                                                                                                                  | 324,131<br>126,685<br>595,226<br>675<br>9,045<br>431,446<br>74,296<br>120,200<br>151,685<br>3,426,251<br>70,226<br>16,918<br>482,180<br>5,828,964                                                                                                                           | (82.4%)<br>(43.4%)<br>(47.1%)<br>109.5%<br>(51.2%)<br>(49.6%)<br>(33.5%)<br>(68.1%)<br>(57.6%)<br>(11.5%)<br>(82.0%)<br>(61.8%)<br>(57.4%)                                                                                                                                                |
| Deplaned  Domestic  Alaska Airlines Horizon Air American Airlines Boutique Contour Delta Airlines Frontier Hawaiian Airlines Jet Blue Southwest Spirit Sun Country United Airlines  Commuters Alaska/Skywest American/Skywest/Compass                                                                                                                                                              | 1,454<br>6,228<br>25,729<br>86<br>-<br>20,783<br>3,878<br>3,009<br>878<br>101,980<br>4,220<br>-<br>18,101<br>186,346                                           | 29,523<br>9,264<br>52,394<br>115<br>1,728<br>40,225<br>6,550<br>10,528<br>12,877<br>300,107<br>12,286<br>2,373<br>38,113<br>516,083                                                                                                                       | (95.1%)<br>(32.8%)<br>(50.9%)<br>(25.2%)<br>(100.0%)<br>(48.3%)<br>(40.8%)<br>(71.4%)<br>(93.2%)<br>(66.0%)<br>(65.7%)<br>(100.0%)<br>(52.5%)<br>(63.9%)                                                         | 5,794<br>46,899<br>176,065<br>830<br>                                                                                                                                                         | 183,295<br>64,714<br>300,238<br>559<br>7,223<br>242,147<br>42,586<br>64,254<br>82,682<br>1,766,693<br>66,533<br>14,279<br>247,449<br>3,082,652                                                                                                         | (96.8%)<br>(27.5%)<br>(41.4%)<br>48.5%<br>(100.0%)<br>(50.2%)<br>(32.0%)<br>(85.4%)<br>(97.6%)<br>(51.9%)<br>(62.7%)<br>(63.5%)<br>(61.9%)                                                                                                                                                      | 57,004<br>71,671<br>314,585<br>1,414<br>4,410<br>217,448<br>49,374<br>38,383<br>27,872<br>1,451,533<br>62,173<br>3,044<br>184,276<br>2,483,187                                                                                                                                  | 324,131<br>126,685<br>595,226<br>675<br>9,045<br>431,446<br>74,296<br>120,200<br>151,685<br>3,426,251<br>70,226<br>16,918<br>482,180<br>5,828,964                                                                                                                           | (82.4%)<br>(43.4%)<br>(47.1%)<br>109.5%<br>(51.2%)<br>(49.6%)<br>(33.5%)<br>(68.1%)<br>(81.6%)<br>(57.6%)<br>(11.5%)<br>(82.0%)<br>(61.8%)<br>(57.4%)                                                                                                                                     |
| Deplaned  Domestic  Alaska Airlines Horizon Air American Airlines Boutique Contour Delta Airlines Frontier Hawaiian Airlines Jet Blue Southwest Spirit Sun Country United Airlines  Commuters Alaska/Skywest American/Skywest/Compass Delta/Skywest/Compass                                                                                                                                        | 1,454<br>6,228<br>25,729<br>86<br>-<br>20,783<br>3,878<br>3,009<br>878<br>101,980<br>4,220<br>-<br>18,101<br>186,346                                           | 29,523<br>9,264<br>52,394<br>115<br>1,728<br>40,225<br>6,550<br>10,528<br>12,877<br>300,107<br>12,286<br>2,373<br>38,113<br>516,083                                                                                                                       | (95.1%)<br>(32.8%)<br>(50.9%)<br>(25.2%)<br>(100.0%)<br>(48.3%)<br>(40.8%)<br>(71.4%)<br>(93.2%)<br>(66.0%)<br>(65.7%)<br>(100.0%)<br>(52.5%)<br>(63.9%)                                                         | 5,794<br>46,899<br>176,065<br>830<br>-<br>120,535<br>28,948<br>9,373<br>2,001<br>659,200<br>31,980<br>1,950<br>90,393<br>1,173,968                                                            | 183,295<br>64,714<br>300,238<br>559<br>7,223<br>242,147<br>42,586<br>64,254<br>82,682<br>1,766,693<br>66,533<br>14,279<br>247,449<br>3,082,652                                                                                                         | (96.8%)<br>(27.5%)<br>(41.4%)<br>(48.5%)<br>(100.0%)<br>(50.2%)<br>(32.0%)<br>(97.6%)<br>(62.7%)<br>(51.9%)<br>(63.5%)<br>(61.9%)                                                                                                                                                               | 57,004<br>71,671<br>314,585<br>1,414<br>4,410<br>217,448<br>49,374<br>38,383<br>27,872<br>1,451,533<br>62,173<br>3,044<br>184,276<br>2,483,187                                                                                                                                  | 324,131<br>126,685<br>595,226<br>675<br>9,045<br>431,446<br>74,296<br>120,200<br>151,685<br>3,426,251<br>70,226<br>16,918<br>482,180<br>5,828,964                                                                                                                           | (82.4%)<br>(43.4%)<br>(47.1%)<br>109.5%<br>(51.2%)<br>(49.6%)<br>(33.5%)<br>(68.1%)<br>(57.6%)<br>(11.5%)<br>(61.8%)<br>(57.4%)<br>(41.1%)<br>(78.5%)<br>(61.9%)                                                                                                                          |
| Deplaned  Domestic  Alaska Airlines Horizon Air American Airlines Boutique Contour Delta Airlines Frontier Hawaiian Airlines Jet Blue Southwest Spirit Sun Country United Airlines  Commuters Alaska/Skywest American/Skywest/Compass                                                                                                                                                              | 1,454<br>6,228<br>25,729<br>86<br>-<br>20,783<br>3,878<br>3,009<br>878<br>101,980<br>4,220<br>-<br>18,101<br>186,346                                           | 29,523<br>9,264<br>52,394<br>115<br>1,728<br>40,225<br>6,550<br>10,528<br>12,877<br>300,107<br>12,286<br>2,373<br>38,113<br>516,083                                                                                                                       | (95.1%)<br>(32.8%)<br>(50.9%)<br>(25.2%)<br>(100.0%)<br>(48.3%)<br>(40.8%)<br>(71.4%)<br>(93.2%)<br>(66.0%)<br>(65.7%)<br>(100.0%)<br>(52.5%)<br>(63.9%)                                                         | 5,794<br>46,899<br>176,065<br>830<br>-<br>120,535<br>28,948<br>9,373<br>2,001<br>659,200<br>31,980<br>1,950<br>90,393<br>1,173,968                                                            | 183,295<br>64,714<br>300,238<br>559<br>7,223<br>242,147<br>42,586<br>64,254<br>82,682<br>1,766,693<br>66,533<br>14,279<br>247,449<br>3,082,652                                                                                                         | (96.8%)<br>(27.5%)<br>(41.4%)<br>48.5%<br>(100.0%)<br>(50.2%)<br>(32.0%)<br>(85.4%)<br>(97.6%)<br>(62.7%)<br>(63.5%)<br>(61.9%)<br>(60.0%)<br>(100.0%)<br>(70.6%)<br>(66.4%)                                                                                                                    | 57,004<br>71,671<br>314,585<br>1,414<br>4,410<br>217,448<br>49,374<br>38,383<br>27,872<br>1,451,533<br>62,173<br>3,044<br>184,276<br>2,483,187                                                                                                                                  | 324,131<br>126,685<br>595,226<br>675<br>9,045<br>431,446<br>74,296<br>120,200<br>151,685<br>3,426,251<br>70,226<br>16,918<br>482,180<br>5,828,964                                                                                                                           | (82.4%)<br>(43.4%)<br>(47.1%)<br>109.5%<br>(51.2%)<br>(49.6%)<br>(33.5%)<br>(81.6%)<br>(57.6%)<br>(11.5%)<br>(82.0%)<br>(61.8%)<br>(57.4%)<br>(41.1%)<br>(78.5%)<br>(61.9%)<br>(63.5%)                                                                                                    |
| Deplaned  Domestic  Alaska Airlines Horizon Air American Airlines Boutique Contour Delta Airlines Frontier Hawaiian Airlines Jet Blue Southwest Spirit Sun Country United Airlines  Commuters Alaska/Skywest American/Skywest/Compass Delta/Skywest/Compass                                                                                                                                        | 1,454<br>6,228<br>25,729<br>86<br>-<br>20,783<br>3,878<br>3,009<br>878<br>101,980<br>4,220<br>-<br>18,101<br>186,346                                           | 29,523<br>9,264<br>52,394<br>115<br>1,728<br>40,225<br>6,550<br>10,528<br>12,877<br>300,107<br>12,286<br>2,373<br>38,113<br>516,083                                                                                                                       | (95.1%)<br>(32.8%)<br>(50.9%)<br>(25.2%)<br>(100.0%)<br>(48.3%)<br>(40.8%)<br>(71.4%)<br>(93.2%)<br>(66.0%)<br>(65.7%)<br>(100.0%)<br>(52.5%)<br>(63.9%)                                                         | 5,794<br>46,899<br>176,065<br>830<br>-<br>120,535<br>28,948<br>9,373<br>2,001<br>659,200<br>31,980<br>1,950<br>90,393<br>1,173,968                                                            | 183,295<br>64,714<br>300,238<br>559<br>7,223<br>242,147<br>42,586<br>64,254<br>82,682<br>1,766,693<br>66,533<br>14,279<br>247,449<br>3,082,652                                                                                                         | (96.8%)<br>(27.5%)<br>(41.4%)<br>(48.5%)<br>(100.0%)<br>(50.2%)<br>(32.0%)<br>(97.6%)<br>(62.7%)<br>(51.9%)<br>(63.5%)<br>(61.9%)                                                                                                                                                               | 57,004<br>71,671<br>314,585<br>1,414<br>4,410<br>217,448<br>49,374<br>38,383<br>27,872<br>1,451,533<br>62,173<br>3,044<br>184,276<br>2,483,187                                                                                                                                  | 324,131<br>126,685<br>595,226<br>675<br>9,045<br>431,446<br>74,296<br>120,200<br>151,685<br>3,426,251<br>70,226<br>16,918<br>482,180<br>5,828,964                                                                                                                           | (82.4%)<br>(43.4%)<br>(47.1%)<br>109.5%<br>(51.2%)<br>(49.6%)<br>(33.5%)<br>(68.1%)<br>(57.6%)<br>(11.5%)<br>(82.0%)<br>(61.8%)<br>(57.4%)<br>(41.1%)<br>(78.5%)<br>(61.9%)<br>(63.5%)                                                                                                    |
| Deplaned  Domestic  Alaska Airlines Horizon Air American Airlines Boutique Contour Delta Airlines Frontier Hawaiian Airlines Jet Blue Southwest Spirit Sun Country United Airlines  Commuters Alaska/Skywest American/Skywest/Compass Delta/Skywest/Compass                                                                                                                                        | 1,454<br>6,228<br>25,729<br>86<br>-<br>20,783<br>3,878<br>3,009<br>878<br>101,980<br>4,220<br>-<br>18,101<br>186,346                                           | 29,523<br>9,264<br>52,394<br>115<br>1,728<br>40,225<br>6,550<br>10,528<br>12,877<br>300,107<br>12,286<br>2,373<br>38,113<br>516,083                                                                                                                       | (95.1%)<br>(32.8%)<br>(50.9%)<br>(25.2%)<br>(100.0%)<br>(48.3%)<br>(40.8%)<br>(71.4%)<br>(93.2%)<br>(66.0%)<br>(65.7%)<br>(100.0%)<br>(52.5%)<br>(63.9%)<br>(58.7%)<br>(100.0%)<br>(71.5%)<br>(65.8%)            | 5,794<br>46,899<br>176,065<br>830<br>-<br>120,535<br>28,948<br>9,373<br>2,001<br>659,200<br>31,980<br>1,950<br>90,393<br>1,173,968                                                            | 183,295<br>64,714<br>300,238<br>559<br>7,223<br>242,147<br>42,586<br>64,254<br>82,682<br>1,766,693<br>66,533<br>14,279<br>247,449<br>3,082,652                                                                                                         | (96.8%)<br>(27.5%)<br>(41.4%)<br>48.5%<br>(100.0%)<br>(50.2%)<br>(32.0%)<br>(85.4%)<br>(97.6%)<br>(62.7%)<br>(63.5%)<br>(61.9%)<br>(60.0%)<br>(100.0%)<br>(70.6%)<br>(66.4%)                                                                                                                    | 57,004<br>71,671<br>314,585<br>1,414<br>4,410<br>217,448<br>49,374<br>38,383<br>27,872<br>1,451,533<br>62,173<br>3,044<br>184,276<br>2,483,187                                                                                                                                  | 324,131<br>126,685<br>595,226<br>675<br>9,045<br>431,446<br>74,296<br>120,200<br>151,685<br>3,426,251<br>70,226<br>16,918<br>482,180<br>5,828,964                                                                                                                           | (82.4%)<br>(43.4%)<br>(47.1%)<br>109.5%<br>(51.2%)<br>(49.6%)<br>(33.5%)<br>(68.1%)<br>(57.6%)<br>(11.5%)<br>(82.0%)<br>(61.8%)<br>(57.4%)<br>(41.1%)<br>(78.5%)<br>(61.9%)<br>(63.5%)                                                                                                    |
| Deplaned  Domestic  Alaska Airlines Horizon Air American Airlines Boutique Contour Delta Airlines Frontier Hawaiian Airlines Jet Blue Southwest Spirit Sun Country United Airlines  Commuters Alaska/Skywest American/Skywest/Compass Delta/Skywest/GoJet/Republic/Mesa                                                                                                                            | 1,454<br>6,228<br>25,729<br>86<br>-<br>20,783<br>3,878<br>3,009<br>878<br>101,980<br>4,220<br>-<br>18,101<br>186,346<br>3,108<br>-<br>5,863<br>4,292<br>13,263 | 29,523<br>9,264<br>52,394<br>115<br>1,728<br>40,225<br>6,550<br>10,528<br>12,877<br>300,107<br>12,286<br>2,373<br>38,113<br>516,083<br>7,524<br>7,281<br>20,589<br>12,549<br>47,943                                                                       | (95.1%) (32.8%) (50.9%) (25.2%) (100.0%) (48.3%) (40.8%) (71.4%) (93.2%) (66.0%) (65.7%) (100.0%) (52.5%) (63.9%) (58.7%) (100.0%) (71.5%) (65.8%) (72.3%)                                                       | 5,794<br>46,899<br>176,065<br>830<br>-<br>120,535<br>28,948<br>9,373<br>2,001<br>659,200<br>31,980<br>1,950<br>90,393<br>1,173,968<br>12,591<br>-<br>39,351<br>28,646<br>80,588               | 183,295<br>64,714<br>300,238<br>559<br>7,223<br>242,147<br>42,586<br>64,254<br>82,682<br>1,766,693<br>66,533<br>14,279<br>247,449<br>3,082,652<br>40,736<br>42,686<br>133,748<br>85,375<br>302,545                                                     | (96.8%)<br>(27.5%)<br>(41.4%)<br>48.5%<br>(100.0%)<br>(50.2%)<br>(32.0%)<br>(85.4%)<br>(97.6%)<br>(62.7%)<br>(51.9%)<br>(63.5%)<br>(61.9%)<br>(69.1%)<br>(100.0%)<br>(70.6%)<br>(66.4%)<br>(73.4%)                                                                                              | 57,004<br>71,671<br>314,585<br>1,414<br>4,410<br>217,448<br>49,374<br>38,383<br>27,872<br>1,451,533<br>62,173<br>3,044<br>184,276<br>2,483,187<br>49,427<br>16,722<br>97,748<br>61,263<br>225,160                                                                               | 324,131<br>126,685<br>595,226<br>675<br>9,045<br>431,446<br>74,296<br>120,200<br>151,685<br>3,426,251<br>70,226<br>16,918<br>482,180<br>5,828,964<br>83,916<br>77,815<br>256,420<br>167,637<br>585,788                                                                      | (82.4%)<br>(43.4%)<br>(47.1%)<br>109.5%<br>(51.2%)<br>(49.6%)<br>(33.5%)<br>(68.1%)<br>(57.6%)<br>(11.5%)<br>(61.8%)<br>(57.4%)<br>(41.1%)<br>(78.5%)<br>(61.9%)<br>(63.5%)<br>(61.6%)                                                                                                    |
| Deplaned  Domestic  Alaska Airlines Horizon Air American Airlines Boutique Contour Delta Airlines Frontier Hawaiian Airlines Jet Blue Southwest Spirit Sun Country United Airlines  Commuters Alaska/Skywest American/Skywest/Compass Delta/Skywest/GoJet/Republic/Mesa                                                                                                                            | 1,454<br>6,228<br>25,729<br>86<br>-<br>20,783<br>3,878<br>3,009<br>878<br>101,980<br>4,220<br>-<br>18,101<br>186,346                                           | 29,523<br>9,264<br>52,394<br>115<br>1,728<br>40,225<br>6,550<br>10,528<br>12,877<br>300,107<br>12,286<br>2,373<br>38,113<br>516,083<br>7,524<br>7,281<br>20,589<br>12,549<br>47,943                                                                       | (95.1%)<br>(32.8%)<br>(50.9%)<br>(25.2%)<br>(100.0%)<br>(48.3%)<br>(40.8%)<br>(71.4%)<br>(93.2%)<br>(66.0%)<br>(65.7%)<br>(100.0%)<br>(52.5%)<br>(63.9%)<br>(58.7%)<br>(100.0%)<br>(71.5%)<br>(65.8%)<br>(72.3%) | 5,794<br>46,899<br>176,065<br>830<br>-<br>120,535<br>28,948<br>9,373<br>2,001<br>659,200<br>31,980<br>1,950<br>90,393<br>1,173,968<br>12,591<br>-<br>39,351<br>28,646<br>80,588               | 183,295<br>64,714<br>300,238<br>559<br>7,223<br>242,147<br>42,586<br>64,254<br>82,682<br>1,766,693<br>66,533<br>14,279<br>247,449<br>3,082,652<br>40,736<br>42,686<br>133,748<br>85,375<br>302,545                                                     | (96.8%)<br>(27.5%)<br>(41.4%)<br>(41.4%)<br>(48.5%)<br>(100.0%)<br>(32.0%)<br>(97.6%)<br>(62.7%)<br>(51.9%)<br>(63.5%)<br>(61.9%)<br>(69.1%)<br>(100.0%)<br>(70.6%)<br>(66.4%)<br>(73.4%)                                                                                                       | 57,004<br>71,671<br>314,585<br>1,414<br>4,410<br>217,448<br>49,374<br>38,383<br>27,872<br>1,451,533<br>62,173<br>3,044<br>184,276<br>2,483,187<br>49,427<br>16,722<br>97,748<br>61,263<br>225,160                                                                               | 324,131<br>126,685<br>595,226<br>675<br>9,045<br>431,446<br>74,296<br>120,200<br>151,685<br>3,426,251<br>70,226<br>16,918<br>482,180<br>5,828,964<br>83,916<br>77,815<br>256,420<br>167,637<br>585,788                                                                      | (82.4%)<br>(43.4%)<br>(47.1%)<br>109.5%<br>(51.2%)<br>(49.6%)<br>(33.5%)<br>(68.1%)<br>(57.6%)<br>(11.5%)<br>(61.8%)<br>(57.4%)<br>(41.1%)<br>(78.5%)<br>(61.9%)<br>(63.5%)<br>(61.6%)                                                                                                    |
| Deplaned  Domestic  Alaska Airlines Horizon Air American Airlines Boutique Contour Delta Airlines Frontier Hawaiian Airlines Jet Blue Southwest Spirit Sun Country United Airlines  Commuters Alaska/Skywest American/Skywest/Compass Delta/Skywest/GoJet/Republic/Mesa  Charter                                                                                                                   | 1,454<br>6,228<br>25,729<br>86<br>-<br>20,783<br>3,878<br>3,009<br>878<br>101,980<br>4,220<br>-<br>18,101<br>186,346<br>3,108<br>-<br>5,863<br>4,292<br>13,263 | 29,523<br>9,264<br>52,394<br>115<br>1,728<br>40,225<br>6,550<br>10,528<br>12,877<br>300,107<br>12,286<br>2,373<br>38,113<br>516,083<br>7,524<br>7,281<br>20,589<br>12,549<br>47,943                                                                       | (95.1%) (32.8%) (50.9%) (25.2%) (100.0%) (48.3%) (40.8%) (71.4%) (93.2%) (66.0%) (65.7%) (100.0%) (52.5%) (63.9%) (58.7%) (100.0%) (71.5%) (65.8%) (72.3%)                                                       | 5,794<br>46,899<br>176,065<br>830<br>-<br>120,535<br>28,948<br>9,373<br>2,001<br>659,200<br>31,980<br>1,950<br>90,393<br>1,173,968<br>12,591<br>-<br>39,351<br>28,646<br>80,588               | 183,295<br>64,714<br>300,238<br>559<br>7,223<br>242,147<br>42,586<br>64,254<br>82,682<br>1,766,693<br>66,533<br>14,279<br>247,449<br>3,082,652<br>40,736<br>42,686<br>133,748<br>85,375<br>302,545                                                     | (96.8%)<br>(27.5%)<br>(41.4%)<br>48.5%<br>(100.0%)<br>(50.2%)<br>(32.0%)<br>(85.4%)<br>(97.6%)<br>(62.7%)<br>(51.9%)<br>(63.5%)<br>(61.9%)<br>(69.1%)<br>(100.0%)<br>(70.6%)<br>(66.4%)<br>(73.4%)                                                                                              | 57,004<br>71,671<br>314,585<br>1,414<br>4,410<br>217,448<br>49,374<br>38,383<br>27,872<br>1,451,533<br>62,173<br>3,044<br>184,276<br>2,483,187<br>49,427<br>16,722<br>97,748<br>61,263<br>225,160                                                                               | 324,131<br>126,685<br>595,226<br>675<br>9,045<br>431,446<br>74,296<br>120,200<br>151,685<br>3,426,251<br>70,226<br>16,918<br>482,180<br>5,828,964<br>83,916<br>77,815<br>256,420<br>167,637<br>585,788                                                                      | (82.4%)<br>(43.4%)<br>(47.1%)<br>109.5%<br>(51.2%)<br>(49.6%)<br>(33.5%)<br>(68.1%)<br>(57.6%)<br>(11.5%)<br>(61.8%)<br>(57.4%)<br>(41.1%)<br>(63.5%)<br>(61.6%)                                                                                                                          |
| Deplaned  Domestic  Alaska Airlines Horizon Air American Airlines Boutique Contour Delta Airlines Frontier Hawaiian Airlines Jet Blue Southwest Spirit Sun Country United Airlines  Commuters Alaska/Skywest American/Skywest/Compass Delta/Skywest/Compass United/Skywest/GoJet/Republic/Mesa  Charter  International                                                                             | 1,454 6,228 25,729 86 - 20,783 3,878 3,009 878 101,980 4,220 - 18,101 186,346  3,108 - 5,863 4,292 13,263                                                      | 29,523<br>9,264<br>52,394<br>115<br>1,728<br>40,225<br>6,550<br>10,528<br>12,877<br>300,107<br>12,286<br>2,373<br>38,113<br>516,083<br>7,524<br>7,281<br>20,589<br>12,549<br>47,943                                                                       | (95.1%) (32.8%) (50.9%) (50.9%) (40.0%) (48.3%) (40.8%) (71.4%) (93.2%) (66.0%) (65.7%) (100.0%) (52.5%) (63.9%) (58.7%) (100.0%) (71.5%) (65.8%) (72.3%)                                                        | 5,794<br>46,899<br>176,065<br>830<br><br>120,535<br>28,948<br>9,373<br>2,001<br>659,200<br>31,980<br>1,950<br>90,393<br>1,173,968<br>12,591<br><br>39,351<br>28,646<br>80,588                 | 183,295<br>64,714<br>300,238<br>559<br>7,223<br>242,147<br>42,586<br>64,254<br>82,682<br>1,766,693<br>66,533<br>14,279<br>247,449<br>3,082,652<br>40,736<br>42,686<br>133,748<br>85,375<br>302,545                                                     | (96.8%)<br>(27.5%)<br>(41.4%)<br>(41.4%)<br>(48.5%)<br>(100.0%)<br>(50.2%)<br>(32.0%)<br>(85.4%)<br>(97.6%)<br>(62.7%)<br>(51.9%)<br>(63.5%)<br>(61.9%)<br>(63.5%)<br>(61.9%)<br>(70.6%)<br>(66.4%)<br>(73.4%)                                                                                  | 57,004<br>71,671<br>314,585<br>1,414<br>4,410<br>217,448<br>49,374<br>38,383<br>27,872<br>1,451,533<br>62,173<br>3,044<br>184,276<br>2,483,187<br>49,427<br>16,722<br>97,748<br>61,263<br>225,160                                                                               | 324,131<br>126,685<br>595,226<br>675<br>9,045<br>431,446<br>74,296<br>120,200<br>151,685<br>3,426,251<br>70,226<br>16,918<br>482,180<br>5,828,964<br>83,916<br>77,815<br>256,420<br>167,637<br>585,788                                                                      | (82.4%)<br>(43.4%)<br>(47.1%)<br>109.5%<br>(51.2%)<br>(49.6%)<br>(33.5%)<br>(68.1%)<br>(57.6%)<br>(11.5%)<br>(61.8%)<br>(57.4%)<br>(41.1%)<br>(78.5%)<br>(61.9%)<br>(63.5%)<br>(61.6%)                                                                                                    |
| Deplaned  Domestic  Alaska Airlines Horizon Air American Airlines Boutique Contour Delta Airlines Frontier Hawaiian Airlines Jet Blue Southwest Spirit Sun Country United Airlines  Commuters Alaska/Skywest American/Skywest/Compass Delta/Skywest/Compass United/Skywest/GoJet/Republic/Mesa  Charter  International AeroMexico                                                                  | 1,454<br>6,228<br>25,729<br>86<br>-<br>20,783<br>3,878<br>3,009<br>878<br>101,980<br>4,220<br>-<br>18,101<br>186,346<br>3,108<br>-<br>5,863<br>4,292<br>13,263 | 29,523<br>9,264<br>52,394<br>115<br>1,728<br>40,225<br>6,550<br>10,528<br>12,877<br>300,107<br>12,286<br>2,373<br>38,113<br>516,083<br>7,524<br>7,281<br>20,589<br>12,549<br>47,943                                                                       | (95.1%) (32.8%) (50.9%) (25.2%) (100.0%) (48.3%) (40.8%) (71.4%) (93.2%) (66.0%) (65.7%) (100.0%) (52.5%) (63.9%) (58.7%) (100.0%) (71.5%) (65.8%) (72.3%)                                                       | 5,794<br>46,899<br>176,065<br>830<br>-<br>120,535<br>28,948<br>9,373<br>2,001<br>659,200<br>31,980<br>1,950<br>90,393<br>1,173,968<br>12,591<br>-<br>39,351<br>28,646<br>80,588               | 183,295<br>64,714<br>300,238<br>559<br>7,223<br>242,147<br>42,586<br>64,254<br>82,682<br>1,766,693<br>66,533<br>14,279<br>247,449<br>3,082,652<br>40,736<br>42,686<br>133,748<br>85,375<br>302,545                                                     | (96.8%)<br>(27.5%)<br>(41.4%)<br>(48.5%)<br>(100.0%)<br>(50.2%)<br>(32.0%)<br>(97.6%)<br>(62.7%)<br>(51.9%)<br>(63.5%)<br>(61.9%)<br>(69.1%)<br>(100.0%)<br>(70.6%)<br>(66.4%)<br>(73.4%)                                                                                                       | 57,004<br>71,671<br>314,585<br>1,414<br>4,410<br>217,448<br>49,374<br>38,383<br>27,872<br>1,451,533<br>62,173<br>3,044<br>184,276<br>2,483,187<br>49,427<br>16,722<br>97,748<br>61,263<br>225,160                                                                               | 324,131<br>126,685<br>595,226<br>675<br>9,045<br>431,446<br>74,296<br>120,200<br>151,685<br>3,426,251<br>70,226<br>16,918<br>482,180<br>5,828,964<br>83,916<br>77,815<br>256,420<br>167,637<br>585,788                                                                      | (82.4%)<br>(43.4%)<br>(47.1%)<br>109.5%<br>(51.2%)<br>(49.6%)<br>(33.5%)<br>(68.1%)<br>(57.6%)<br>(11.5%)<br>(61.8%)<br>(61.8%)<br>(61.9%)<br>(63.5%)<br>(61.6%)<br>(41.5%)                                                                                                               |
| Deplaned  Domestic  Alaska Airlines Horizon Air American Airlines Boutique Contour Delta Airlines Frontier Hawaiian Airlines Jet Blue Southwest Spirit Sun Country United Airlines  Commuters Alaska/Skywest American/Skywest/Compass Delta/Skywest/Compass United/Skywest/GoJet/Republic/Mesa  Charter  International                                                                             | 1,454 6,228 25,729 86 20,783 3,878 3,009 878 101,980 4,220 - 18,101 186,346  3,108 - 5,863 4,292 13,263  38 38                                                 | 29,523<br>9,264<br>52,394<br>115<br>1,728<br>40,225<br>6,550<br>10,528<br>12,877<br>300,107<br>12,286<br>2,373<br>38,113<br>516,083<br>7,524<br>7,281<br>20,589<br>12,549<br>47,943<br>52<br>52<br>52<br>5,755<br>1,651                                   | (95.1%) (32.8%) (50.9%) (25.2%) (100.0%) (48.3%) (40.8%) (71.4%) (93.2%) (66.0%) (65.7%) (100.0%) (52.5%) (100.0%) (71.5%) (65.8%) (72.3%) (26.9%) (26.9%) (44.9%) (100.0%)                                      | 5,794 46,899 176,065 830 - 120,535 28,948 9,373 2,001 659,200 31,980 1,950 90,393 1,173,968  12,591 - 39,351 28,646 80,588 388 388                                                            | 183,295<br>64,714<br>300,238<br>559<br>7,223<br>242,147<br>42,586<br>64,254<br>82,682<br>1,766,693<br>66,533<br>14,279<br>247,449<br>3,082,652<br>40,736<br>42,686<br>133,748<br>85,375<br>302,545                                                     | (96.8%)<br>(27.5%)<br>(41.4%)<br>48.5%<br>(100.0%)<br>(50.2%)<br>(32.0%)<br>(85.4%)<br>(97.6%)<br>(62.7%)<br>(51.9%)<br>(63.5%)<br>(61.9%)<br>(100.0%)<br>(70.6%)<br>(66.4%)<br>(73.4%)<br>14.8%                                                                                                | 57,004<br>71,671<br>314,585<br>1,414<br>4,410<br>217,448<br>49,374<br>38,383<br>27,872<br>1,451,533<br>62,173<br>3,044<br>184,276<br>2,483,187<br>49,427<br>16,722<br>97,748<br>61,263<br>225,160                                                                               | 324,131<br>126,685<br>595,226<br>675<br>9,045<br>431,446<br>74,296<br>120,200<br>151,685<br>3,426,251<br>70,226<br>16,918<br>482,180<br>5,828,964<br>83,916<br>77,815<br>256,420<br>167,637<br>585,788                                                                      | (82.4%)<br>(43.4%)<br>(47.1%)<br>109.5%<br>(51.2%)<br>(49.6%)<br>(33.5%)<br>(68.1%)<br>(57.6%)<br>(11.5%)<br>(61.8%)<br>(61.8%)<br>(63.5%)<br>(61.6%)<br>(41.5%)<br>(41.5%)<br>(41.5%)<br>(41.5%)                                                                                         |
| Deplaned  Domestic  Alaska Airlines Horizon Air American Airlines Boutique Contour Delta Airlines Frontier Hawaiian Airlines Jet Blue Southwest Spirit Sun Country United Airlines  Commuters Alaska/Skywest American/Skywest/Compass Delta/Skywest/GoJet/Republic/Mesa  Charter  International AeroMexico Air Canada                                                                              | 1,454 6,228 25,729 86 - 20,783 3,878 3,009 878 101,980 4,220 - 18,101 186,346  3,108 - 5,863 4,292 13,263                                                      | 29,523<br>9,264<br>52,394<br>115<br>1,728<br>40,225<br>6,550<br>10,528<br>12,877<br>300,107<br>12,286<br>2,373<br>38,113<br>516,083<br>7,524<br>7,281<br>20,589<br>12,549<br>47,943                                                                       | (95.1%) (32.8%) (50.9%) (25.2%) (100.0%) (48.3%) (40.8%) (71.4%) (93.2%) (66.0%) (65.7%) (100.0%) (52.5%) (63.9%) (58.7%) (100.0%) (71.5%) (65.8%) (72.3%)                                                       | 5,794<br>46,899<br>176,065<br>830<br><br>120,535<br>28,948<br>9,373<br>2,001<br>659,200<br>31,980<br>1,950<br>90,393<br>1,173,968<br>12,591<br><br>39,351<br>28,646<br>80,588                 | 183,295<br>64,714<br>300,238<br>559<br>7,223<br>242,147<br>42,586<br>64,254<br>82,682<br>1,766,693<br>66,533<br>14,279<br>247,449<br>3,082,652<br>40,736<br>42,686<br>133,748<br>85,375<br>302,545                                                     | (96.8%)<br>(27.5%)<br>(41.4%)<br>(48.5%)<br>(100.0%)<br>(50.2%)<br>(32.0%)<br>(97.6%)<br>(62.7%)<br>(51.9%)<br>(63.5%)<br>(61.9%)<br>(69.1%)<br>(100.0%)<br>(70.6%)<br>(66.4%)<br>(73.4%)                                                                                                       | 57,004<br>71,671<br>314,585<br>1,414<br>4,410<br>217,448<br>49,374<br>38,383<br>27,872<br>1,451,533<br>62,173<br>3,044<br>184,276<br>2,483,187<br>49,427<br>16,722<br>97,748<br>61,263<br>225,160                                                                               | 324,131<br>126,685<br>595,226<br>675<br>9,045<br>431,446<br>74,296<br>120,200<br>151,685<br>3,426,251<br>70,226<br>16,918<br>482,180<br>5,828,964<br>83,916<br>77,815<br>256,420<br>167,637<br>585,788                                                                      | (82.4%)<br>(43.4%)<br>(47.1%)<br>109.5%<br>(51.2%)<br>(49.6%)<br>(33.5%)<br>(68.1%)<br>(57.6%)<br>(11.5%)<br>(61.8%)<br>(61.8%)<br>(63.5%)<br>(61.6%)<br>(41.5%)<br>(41.5%)<br>(41.5%)<br>(85.0%)<br>(85.0%)                                                                              |
| Deplaned  Domestic  Alaska Airlines Horizon Air American Airlines Boutique Contour Delta Airlines Frontier Hawaiian Airlines Jet Blue Southwest Spirit Sun Country United Airlines  Commuters Alaska/Skywest American/Skywest/Compass Delta/Skywest/Compass United/Skywest/GoJet/Republic/Mesa  Charter  International AeroMexico Air Canada Alaska Airlines                                       | 1,454 6,228 25,729 86 - 20,783 3,878 3,009 878 101,980 4,220 - 18,101 186,346  3,108 - 5,863 4,292 13,263  38 38 3,169 - 2552                                  | 29,523<br>9,264<br>52,394<br>115<br>1,728<br>40,225<br>6,550<br>10,528<br>12,877<br>300,107<br>12,286<br>2,373<br>38,113<br>516,083<br>7,524<br>7,281<br>20,589<br>12,549<br>47,943<br>52<br>52<br>52<br>5,755<br>1,651                                   | (95.1%) (32.8%) (50.9%) (25.2%) (100.0%) (48.3%) (40.8%) (71.4%) (66.0%) (65.7%) (100.0%) (52.5%) (100.0%) (71.5%) (63.9%) (72.3%) (26.9%) (26.9%) (44.9%) (100.0%) (53.1%)                                      | 5,794 46,899 176,065 830 - 120,535 28,948 9,373 2,001 659,200 31,980 1,950 90,393 1,173,968  12,591 - 39,351 28,646 80,588  388 388 388                                                       | 183,295<br>64,714<br>300,238<br>559<br>7,223<br>242,147<br>42,586<br>64,254<br>82,682<br>1,766,693<br>66,533<br>14,279<br>247,449<br>3,082,652<br>40,736<br>42,686<br>133,748<br>85,375<br>302,545                                                     | (96.8%)<br>(27.5%)<br>(41.4%)<br>48.5%<br>(100.0%)<br>(50.2%)<br>(32.0%)<br>(85.4%)<br>(97.6%)<br>(62.7%)<br>(61.9%)<br>(63.5%)<br>(61.9%)<br>(100.0%)<br>(70.6%)<br>(66.4%)<br>(73.4%)<br>14.8%                                                                                                | 57,004<br>71,671<br>314,585<br>1,414<br>4,410<br>217,448<br>49,374<br>38,383<br>27,872<br>1,451,533<br>62,173<br>3,044<br>184,276<br>2,483,187<br>49,427<br>16,722<br>97,748<br>61,263<br>225,160<br>487<br>487                                                                 | 324,131<br>126,685<br>595,226<br>675<br>9,045<br>431,446<br>74,296<br>120,200<br>151,685<br>3,426,251<br>70,226<br>16,918<br>482,180<br>5,828,964<br>83,916<br>77,815<br>256,420<br>167,637<br>585,788                                                                      | (82.4%)<br>(43.4%)<br>(47.1%)<br>109.5%<br>(51.2%)<br>(49.6%)<br>(68.1%)<br>(57.6%)<br>(57.6%)<br>(61.8%)<br>(57.4%)<br>(61.8%)<br>(61.8%)<br>(61.8%)<br>(61.6%)<br>(41.5%)<br>(41.5%)<br>(41.5%)<br>(41.5%)<br>(85.0%)<br>(85.0%)<br>(85.0%)<br>(85.0%)<br>(85.0%)                       |
| Deplaned  Domestic  Alaska Airlines Horizon Air American Airlines Boutique Contour Delta Airlines Frontier Hawaiian Airlines Jet Blue Southwest Spirit Sun Country United Airlines  Commuters Alaska/Skywest American/Skywest/Compass Delta/Skywest/Compass United/Skywest/GoJet/Republic/Mesa  Charter  International AeroMexico Air Canada Alaska Airlines American Airlines                     | 1,454 6,228 25,729 86 - 20,783 3,878 3,009 878 101,980 4,220 - 18,101 186,346  3,108 - 5,863 4,292 13,263  38 38 38 3169 - 252 193 315 4,526                   | 29,523<br>9,264<br>52,394<br>115<br>1,728<br>40,225<br>6,550<br>10,528<br>12,877<br>300,107<br>12,286<br>2,373<br>38,113<br>516,083<br>7,524<br>7,281<br>20,589<br>12,549<br>47,943<br>52<br>52<br>52<br>5,755<br>1,651<br>537<br>-<br>1,127<br>5,735     | (95.1%) (32.8%) (50.9%) (25.2%) (100.0%) (48.3%) (40.8%) (71.4%) (93.2%) (66.0%) (65.7%) (100.0%) (52.5%) (63.9%) (58.7%) (100.0%) (71.5%) (65.8%) (72.3%) (26.9%) (44.9%) (100.0%) (53.1%) 0.0% (72.0%) (21.1%) | 5,794 46,899 176,065 830 - 120,535 28,948 9,373 2,001 659,200 31,980 1,950 90,393 1,173,968  12,591 - 39,351 28,646 80,588  388 388 388 388 388 388 388 388                                   | 183,295<br>64,714<br>300,238<br>559<br>7,223<br>242,147<br>42,586<br>64,254<br>82,682<br>1,766,693<br>66,533<br>14,279<br>247,449<br>3,082,652<br>40,736<br>42,686<br>133,748<br>85,375<br>302,545                                                     | (96.8%)<br>(27.5%)<br>(41.4%)<br>(41.4%)<br>(48.5%)<br>(100.0%)<br>(50.2%)<br>(32.0%)<br>(85.4%)<br>(97.6%)<br>(62.7%)<br>(51.9%)<br>(63.5%)<br>(61.9%)<br>(60.0%)<br>(70.6%)<br>(66.4%)<br>(73.4%)<br>14.8%<br>(50.9%)<br>(100.0%)<br>(66.8%)<br>(100.0%)<br>(86.8%)<br>(00.0%)                | 57,004<br>71,671<br>314,585<br>1,414<br>4,410<br>217,448<br>49,374<br>38,383<br>27,872<br>1,451,533<br>62,173<br>3,044<br>184,276<br>2,483,187<br>49,427<br>16,722<br>97,748<br>61,263<br>225,160<br>487<br>487                                                                 | 324,131<br>126,685<br>595,226<br>675<br>9,045<br>431,446<br>74,296<br>120,200<br>151,685<br>3,426,251<br>70,226<br>16,918<br>482,180<br>5,828,964<br>83,916<br>77,815<br>256,420<br>167,637<br>585,788                                                                      | (82.4%)<br>(43.4%)<br>(47.1%)<br>109.5%<br>(51.2%)<br>(49.6%)<br>(33.5%)<br>(68.1%)<br>(57.6%)<br>(11.5%)<br>(61.8%)<br>(61.8%)<br>(61.8%)<br>(61.9%)<br>(63.5%)<br>(61.6%)<br>(41.5%)<br>(41.5%)<br>(41.5%)<br>(41.5%)<br>(41.5%)<br>(41.5%)<br>(41.5%)<br>(55.7%)<br>(85.0%)<br>(47.6%) |
| Deplaned  Domestic  Alaska Airlines Horizon Air American Airlines Boutique Contour Delta Airlines Frontier Hawaiian Airlines Jet Blue Southwest Spirit Sun Country United Airlines  Commuters Alaska/Skywest American/Skywest/Compass Delta/Skywest/Compass United/Skywest/GoJet/Republic/Mesa  Charter  International AeroMexico Air Canada Alaska Airlines American Airlines Southwest Southwest | 1,454 6,228 25,729 86 - 20,783 3,878 3,009 878 101,980 4,220 - 18,101 186,346  3,108 - 5,863 4,292 13,263  38 38 3,169 - 2552 193 315                          | 29,523<br>9,264<br>52,394<br>115<br>1,728<br>40,225<br>6,550<br>10,528<br>12,877<br>300,107<br>12,286<br>2,373<br>38,113<br>516,083<br>7,524<br>7,281<br>20,589<br>12,549<br>47,943<br>52<br>52<br>5,755<br>1,651<br>537<br>-1,127                        | (95.1%) (32.8%) (50.9%) (25.2%) (100.0%) (48.3%) (40.8%) (71.4%) (93.2%) (66.0%) (65.7%) (100.0%) (52.5%) (63.9%)  (58.7%) (100.0%) (71.5%) (65.8%) (72.3%)  (26.9%) (44.9%) (100.0%) (53.1%) 0.0% (72.0%)       | 5,794<br>46,899<br>176,065<br>830<br>-<br>120,535<br>28,948<br>9,373<br>2,001<br>659,200<br>31,980<br>1,950<br>90,393<br>1,173,968<br>12,591<br>-<br>39,351<br>28,646<br>80,588<br>388<br>388 | 183,295<br>64,714<br>300,238<br>559<br>7,223<br>242,147<br>42,586<br>64,254<br>82,682<br>1,766,693<br>66,533<br>14,279<br>247,449<br>3,082,652<br>40,736<br>42,686<br>133,748<br>85,375<br>302,545<br>338<br>338<br>29,991<br>10,100<br>1,914<br>5,211 | (96.8%)<br>(27.5%)<br>(41.4%)<br>(41.4%)<br>(48.5%)<br>(100.0%)<br>(50.2%)<br>(32.0%)<br>(97.6%)<br>(62.7%)<br>(51.9%)<br>(63.5%)<br>(61.9%)<br>(69.1%)<br>(100.0%)<br>(70.6%)<br>(66.4%)<br>(73.4%)<br>(50.9%)<br>(100.0%)<br>(86.8%)<br>(100.0%)<br>(86.8%)<br>(0.0%)<br>(87.6%)              | 57,004<br>71,671<br>314,585<br>1,414<br>4,410<br>217,448<br>49,374<br>38,383<br>27,872<br>1,451,533<br>62,173<br>3,044<br>184,276<br>2,483,187<br>49,427<br>16,722<br>97,748<br>61,263<br>225,160<br>487<br>487                                                                 | 324,131<br>126,685<br>595,226<br>675<br>9,045<br>431,446<br>74,296<br>120,200<br>151,685<br>3,426,251<br>70,226<br>16,918<br>482,180<br>5,828,964<br>83,916<br>77,815<br>256,420<br>167,637<br>585,788<br>832<br>832<br>832<br>60,891<br>19,935<br>5,715<br>-               | (82.4%)<br>(43.4%)<br>(47.1%)<br>109.5%<br>(51.2%)<br>(49.6%)<br>(33.5%)<br>(68.1%)<br>(81.6%)<br>(11.5%)<br>(82.0%)<br>(61.8%)<br>(57.4%)<br>(41.1%)<br>(78.5%)<br>(61.9%)<br>(63.5%)<br>(61.6%)<br>(41.5%)<br>(41.5%)<br>(41.5%)                                                        |
| Deplaned  Domestic  Alaska Airlines Horizon Air American Airlines Boutique Contour Delta Airlines Frontier Hawaiian Airlines Jet Blue Southwest Spirit Sun Country United Airlines  Commuters Alaska/Skywest American/Skywest/Compass Delta/Skywest/Compass United/Skywest/GoJet/Republic/Mesa  Charter  International AeroMexico Air Canada Alaska Airlines American Airlines Southwest Volaris   | 1,454 6,228 25,729 86 20,783 3,878 3,009 878 101,980 4,220 - 18,101 186,346  3,108 - 5,863 4,292 13,263  38 38 3,169 - 252 193 315 4,526 8,455                 | 29,523<br>9,264<br>52,394<br>115<br>1,728<br>40,225<br>6,550<br>10,528<br>12,877<br>300,107<br>12,286<br>2,373<br>38,113<br>516,083<br>7,524<br>7,281<br>20,589<br>12,549<br>47,943<br>52<br>52<br>5,755<br>1,661<br>537<br>-<br>1,127<br>5,735<br>14,805 | (95.1%) (32.8%) (50.9%) (25.2%) (100.0%) (48.3%) (40.8%) (71.4%) (66.0%) (65.7%) (100.0%) (52.5%) (63.9%) (58.7%) (100.0%) (71.5%) (65.8%) (72.3%) (26.9%) (44.9%) (100.0%) (53.1%) 0.0% (72.0%) (21.1%) (42.9%) | 5,794 46,899 176,065 830 - 120,535 28,948 9,373 2,001 659,200 31,980 1,950 90,393 1,173,968  12,591 - 39,351 28,646 80,588  388 388 388 14,733 - 252 193 645 30,690 46,513                    | 183,295 64,714 300,238 559 7,223 242,147 42,586 64,254 82,682 1,766,693 66,533 14,279 247,449 3,082,652  40,736 42,686 133,748 85,375 302,545  338 338 29,991 10,100 1,914 - 5,211 36,400 83,616                                                       | (96.8%)<br>(27.5%)<br>(41.4%)<br>48.5%<br>(100.0%)<br>(50.2%)<br>(32.0%)<br>(85.4%)<br>(97.6%)<br>(62.7%)<br>(61.9%)<br>(63.5%)<br>(61.9%)<br>(100.0%)<br>(70.6%)<br>(64.4%)<br>(73.4%)<br>(50.9%)<br>(100.0%)<br>(86.8%)<br>0.0%<br>(87.6%)<br>(15.7%)<br>(44.4%)                              | 57,004<br>71,671<br>314,585<br>1,414<br>4,410<br>217,448<br>49,374<br>38,383<br>27,872<br>1,451,533<br>62,173<br>3,044<br>184,276<br>2,483,187<br>49,427<br>16,722<br>97,748<br>61,263<br>225,160<br>487<br>487<br>26,978<br>2,985<br>2,995<br>193<br>2,344<br>52,684<br>88,179 | 324,131<br>126,685<br>595,226<br>675<br>9,045<br>431,446<br>74,296<br>120,200<br>151,685<br>3,426,251<br>70,226<br>16,918<br>482,180<br>5,828,964<br>83,916<br>77,815<br>256,420<br>167,637<br>585,788<br>832<br>832<br>832<br>832<br>832                                   | (82.4%) (43.4%) (47.1%) 109.5% (51.2%) (49.6%) (33.5%) (68.1%) (81.6%) (57.6%) (61.8%) (57.4%)  (41.1%) (61.8%) (61.6%) (41.5%) (41.5%) (41.5%) (41.5%) (55.7%) (85.0%) (47.6%) 0.0% (75.3%) (29.2%) (48.3%)                                                                              |
| Deplaned  Domestic  Alaska Airlines Horizon Air American Airlines Boutique Contour Delta Airlines Frontier Hawaiian Airlines Jet Blue Southwest Spirit Sun Country United Airlines  Commuters Alaska/Skywest American/Skywest/Compass Delta/Skywest/Compass United/Skywest/GoJet/Republic/Mesa  Charter  International AeroMexico Air Canada Alaska Airlines American Airlines Southwest Southwest | 1,454 6,228 25,729 86 - 20,783 3,878 3,009 878 101,980 4,220 - 18,101 186,346  3,108 - 5,863 4,292 13,263  38 38 38 3169 - 252 193 315 4,526                   | 29,523<br>9,264<br>52,394<br>115<br>1,728<br>40,225<br>6,550<br>10,528<br>12,877<br>300,107<br>12,286<br>2,373<br>38,113<br>516,083<br>7,524<br>7,281<br>20,589<br>12,549<br>47,943<br>52<br>52<br>52<br>5,755<br>1,651<br>537<br>-<br>1,127<br>5,735     | (95.1%) (32.8%) (50.9%) (25.2%) (100.0%) (48.3%) (40.8%) (71.4%) (93.2%) (66.0%) (65.7%) (100.0%) (52.5%) (63.9%) (58.7%) (100.0%) (71.5%) (65.8%) (72.3%) (26.9%) (44.9%) (100.0%) (53.1%) 0.0% (72.0%) (21.1%) | 5,794 46,899 176,065 830 - 120,535 28,948 9,373 2,001 659,200 31,980 1,950 90,393 1,173,968  12,591 - 39,351 28,646 80,588  388 388 388 388 388 388 388 388                                   | 183,295 64,714 300,238 559 7,223 242,147 42,586 64,254 82,682 1,766,693 66,533 14,279 247,449 3,082,652  40,736 42,686 133,748 85,375 302,545  338 338 29,991 10,100 1,914 5,211 36,400                                                                | (96.8%)<br>(27.5%)<br>(41.4%)<br>(48.5%)<br>(100.0%)<br>(50.2%)<br>(32.0%)<br>(85.4%)<br>(97.6%)<br>(62.7%)<br>(51.9%)<br>(63.5%)<br>(61.9%)<br>(69.1%)<br>(100.0%)<br>(70.6%)<br>(66.4%)<br>(73.4%)<br>(50.9%)<br>(100.0%)<br>(86.8%)<br>(100.0%)<br>(86.8%)<br>(100.0%)<br>(87.6%)<br>(15.7%) | 57,004<br>71,671<br>314,585<br>1,414<br>4,410<br>217,448<br>49,374<br>38,383<br>27,872<br>1,451,533<br>62,173<br>3,044<br>184,276<br>2,483,187<br>49,427<br>16,722<br>97,748<br>61,263<br>225,160<br>487<br>487                                                                 | 324,131<br>126,685<br>595,226<br>675<br>9,045<br>431,446<br>74,296<br>120,200<br>151,685<br>3,426,251<br>70,226<br>16,918<br>482,180<br>5,828,964<br>83,916<br>77,815<br>256,420<br>167,637<br>585,788<br>832<br>832<br>832<br>60,891<br>19,935<br>5,715<br>9,480<br>74,456 | (82.4%) (43.4%) (47.1%) 109.5% (51.2%) (49.6%) (33.5%) (68.1%) (81.6%) (57.6%) (61.8%) (57.4%)  (41.1%) (78.5%) (61.6%)  (41.5%) (41.5%) (41.5%) (41.5%) (55.7%) (85.0%) (47.6%) 0.0% (75.3%) (29.2%) (48.3%)                                                                             |
| Deplaned  Domestic  Alaska Airlines Horizon Air American Airlines Boutique Contour Delta Airlines Frontier Hawaiian Airlines Jet Blue Southwest Spirit Sun Country United Airlines  Commuters Alaska/Skywest American/Skywest/Compass Delta/Skywest/Compass United/Skywest/GoJet/Republic/Mesa  Charter  International AeroMexico Air Canada Alaska Airlines American Airlines Southwest Volaris   | 1,454 6,228 25,729 86 20,783 3,878 3,009 878 101,980 4,220 - 18,101 186,346  3,108 - 5,863 4,292 13,263  38 38 3,169 - 252 193 315 4,526 8,455                 | 29,523<br>9,264<br>52,394<br>115<br>1,728<br>40,225<br>6,550<br>10,528<br>12,877<br>300,107<br>12,286<br>2,373<br>38,113<br>516,083<br>7,524<br>7,281<br>20,589<br>12,549<br>47,943<br>52<br>52<br>5,755<br>1,661<br>537<br>-<br>1,127<br>5,735<br>14,805 | (95.1%) (32.8%) (50.9%) (25.2%) (100.0%) (48.3%) (40.8%) (71.4%) (66.0%) (65.7%) (100.0%) (52.5%) (63.9%) (58.7%) (100.0%) (71.5%) (65.8%) (72.3%) (26.9%) (44.9%) (100.0%) (53.1%) 0.0% (72.0%) (21.1%) (42.9%) | 5,794 46,899 176,065 830 - 120,535 28,948 9,373 2,001 659,200 31,980 1,950 90,393 1,173,968  12,591 - 39,351 28,646 80,588  388 388 388 14,733 - 252 193 645 30,690 46,513                    | 183,295 64,714 300,238 559 7,223 242,147 42,586 64,254 82,682 1,766,693 66,533 14,279 247,449 3,082,652  40,736 42,686 133,748 85,375 302,545  338 338 29,991 10,100 1,914 - 5,211 36,400 83,616                                                       | (96.8%)<br>(27.5%)<br>(41.4%)<br>48.5%<br>(100.0%)<br>(50.2%)<br>(32.0%)<br>(85.4%)<br>(97.6%)<br>(62.7%)<br>(61.9%)<br>(63.5%)<br>(61.9%)<br>(100.0%)<br>(70.6%)<br>(64.4%)<br>(73.4%)<br>(50.9%)<br>(100.0%)<br>(86.8%)<br>0.0%<br>(87.6%)<br>(15.7%)<br>(44.4%)                              | 57,004<br>71,671<br>314,585<br>1,414<br>4,410<br>217,448<br>49,374<br>38,383<br>27,872<br>1,451,533<br>62,173<br>3,044<br>184,276<br>2,483,187<br>49,427<br>16,722<br>97,748<br>61,263<br>225,160<br>487<br>487<br>26,978<br>2,985<br>2,995<br>193<br>2,344<br>52,684<br>88,179 | 324,131<br>126,685<br>595,226<br>675<br>9,045<br>431,446<br>74,296<br>120,200<br>151,685<br>3,426,251<br>70,226<br>16,918<br>482,180<br>5,828,964<br>83,916<br>77,815<br>256,420<br>167,637<br>585,788<br>832<br>832<br>832<br>832<br>832                                   | (82.4%)<br>(43.4%)<br>(47.1%)<br>109.5%<br>(49.6%)<br>(33.5%)<br>(68.1%)<br>(57.6%)<br>(11.5%)<br>(61.8%)<br>(57.4%)<br>(61.8%)<br>(61.8%)<br>(61.9%)<br>(63.5%)<br>(61.6%)<br>(41.5%)<br>(41.5%)<br>(41.5%)<br>(41.5%)<br>(41.5%)<br>(41.5%)                                             |