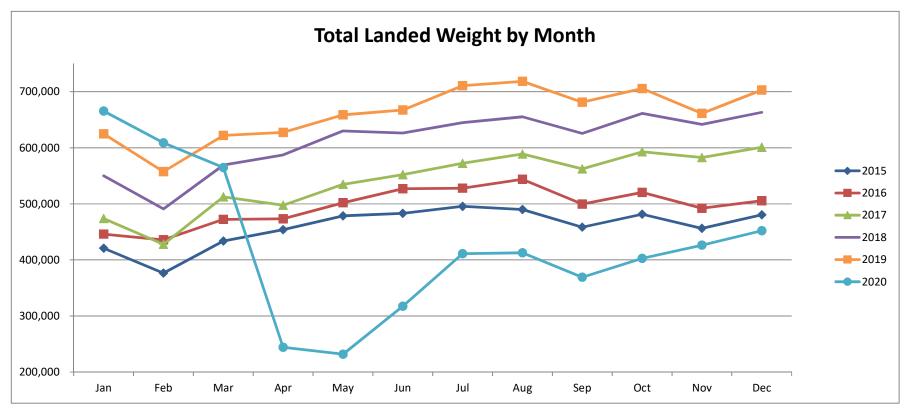

#### **Sacramento International Airport**

Passenger Statistics December 2020

|                                                                                                                                                                                                                                                                                                                                                                                                    | CURRENT MONTH                                                                                                                                                  |                                                                                                                                                                                                                                                           | FISCAL YEAR TO DATE                                                                                                                                                                                              |                                                                                                                                                                                               |                                                                                                                                                                                                                                                        | CALENDAR YEAR TO DATE                                                                                                                                                                                                                                                                           |                                                                                                                                                                                                                                                                                 |                                                                                                                                                                                                                                                                             |                                                                                                                                                                                                                                                                                           |
|----------------------------------------------------------------------------------------------------------------------------------------------------------------------------------------------------------------------------------------------------------------------------------------------------------------------------------------------------------------------------------------------------|----------------------------------------------------------------------------------------------------------------------------------------------------------------|-----------------------------------------------------------------------------------------------------------------------------------------------------------------------------------------------------------------------------------------------------------|------------------------------------------------------------------------------------------------------------------------------------------------------------------------------------------------------------------|-----------------------------------------------------------------------------------------------------------------------------------------------------------------------------------------------|--------------------------------------------------------------------------------------------------------------------------------------------------------------------------------------------------------------------------------------------------------|-------------------------------------------------------------------------------------------------------------------------------------------------------------------------------------------------------------------------------------------------------------------------------------------------|---------------------------------------------------------------------------------------------------------------------------------------------------------------------------------------------------------------------------------------------------------------------------------|-----------------------------------------------------------------------------------------------------------------------------------------------------------------------------------------------------------------------------------------------------------------------------|-------------------------------------------------------------------------------------------------------------------------------------------------------------------------------------------------------------------------------------------------------------------------------------------|
|                                                                                                                                                                                                                                                                                                                                                                                                    | THIS YEAR                                                                                                                                                      | LAST YEAR                                                                                                                                                                                                                                                 | % +/(-)                                                                                                                                                                                                          | 2020/21                                                                                                                                                                                       | 2019/20                                                                                                                                                                                                                                                | % +/(-)                                                                                                                                                                                                                                                                                         | 2020                                                                                                                                                                                                                                                                            | 2019                                                                                                                                                                                                                                                                        | % +/(-)                                                                                                                                                                                                                                                                                   |
|                                                                                                                                                                                                                                                                                                                                                                                                    |                                                                                                                                                                |                                                                                                                                                                                                                                                           |                                                                                                                                                                                                                  |                                                                                                                                                                                               |                                                                                                                                                                                                                                                        |                                                                                                                                                                                                                                                                                                 |                                                                                                                                                                                                                                                                                 |                                                                                                                                                                                                                                                                             |                                                                                                                                                                                                                                                                                           |
| inplaned                                                                                                                                                                                                                                                                                                                                                                                           |                                                                                                                                                                |                                                                                                                                                                                                                                                           |                                                                                                                                                                                                                  |                                                                                                                                                                                               |                                                                                                                                                                                                                                                        |                                                                                                                                                                                                                                                                                                 |                                                                                                                                                                                                                                                                                 |                                                                                                                                                                                                                                                                             |                                                                                                                                                                                                                                                                                           |
| Domestic<br>Alaska Airlines                                                                                                                                                                                                                                                                                                                                                                        | 1,356                                                                                                                                                          | 28,970                                                                                                                                                                                                                                                    | (95.3%)                                                                                                                                                                                                          | 6,196                                                                                                                                                                                         | 176,441                                                                                                                                                                                                                                                | (96.5%)                                                                                                                                                                                                                                                                                         | 57,035                                                                                                                                                                                                                                                                          | 317.113                                                                                                                                                                                                                                                                     | (82.0%)                                                                                                                                                                                                                                                                                   |
| Horizon Air                                                                                                                                                                                                                                                                                                                                                                                        | 6,403                                                                                                                                                          | 9,126                                                                                                                                                                                                                                                     | (29.8%)                                                                                                                                                                                                          | 46,528                                                                                                                                                                                        | 64,266                                                                                                                                                                                                                                                 | (27.6%)                                                                                                                                                                                                                                                                                         | 71,706                                                                                                                                                                                                                                                                          | 125,163                                                                                                                                                                                                                                                                     | (42.7%)                                                                                                                                                                                                                                                                                   |
| American Airlines                                                                                                                                                                                                                                                                                                                                                                                  | 26,074                                                                                                                                                         | 51,271                                                                                                                                                                                                                                                    | (49.1%)                                                                                                                                                                                                          | 176,423                                                                                                                                                                                       | 302,585                                                                                                                                                                                                                                                | (41.7%)                                                                                                                                                                                                                                                                                         | 310,653                                                                                                                                                                                                                                                                         | 596,762                                                                                                                                                                                                                                                                     | (47.9%)                                                                                                                                                                                                                                                                                   |
| Boutique                                                                                                                                                                                                                                                                                                                                                                                           | 97                                                                                                                                                             | 90                                                                                                                                                                                                                                                        | 7.8%                                                                                                                                                                                                             | 670                                                                                                                                                                                           | 484                                                                                                                                                                                                                                                    | 38.4%                                                                                                                                                                                                                                                                                           | 1,204                                                                                                                                                                                                                                                                           | 590                                                                                                                                                                                                                                                                         | 104.1%                                                                                                                                                                                                                                                                                    |
| Contour                                                                                                                                                                                                                                                                                                                                                                                            | -                                                                                                                                                              | 1,636                                                                                                                                                                                                                                                     | (100.0%)                                                                                                                                                                                                         | -                                                                                                                                                                                             | 7,878                                                                                                                                                                                                                                                  | (100.0%)                                                                                                                                                                                                                                                                                        | 4,461                                                                                                                                                                                                                                                                           | 9,685                                                                                                                                                                                                                                                                       | (53.9%)                                                                                                                                                                                                                                                                                   |
| Delta Airlines                                                                                                                                                                                                                                                                                                                                                                                     | 20,771                                                                                                                                                         | 40,912                                                                                                                                                                                                                                                    | (49.2%)                                                                                                                                                                                                          | 119,636                                                                                                                                                                                       | 245,699                                                                                                                                                                                                                                                | (51.3%)                                                                                                                                                                                                                                                                                         | 216,514                                                                                                                                                                                                                                                                         | 433,683                                                                                                                                                                                                                                                                     | (50.1%)                                                                                                                                                                                                                                                                                   |
| Frontier                                                                                                                                                                                                                                                                                                                                                                                           | 4,710                                                                                                                                                          | 6,656                                                                                                                                                                                                                                                     | (29.2%)                                                                                                                                                                                                          | 29,657                                                                                                                                                                                        | 40,523                                                                                                                                                                                                                                                 | (26.8%)                                                                                                                                                                                                                                                                                         | 50,312                                                                                                                                                                                                                                                                          | 71,610                                                                                                                                                                                                                                                                      | (29.7%)                                                                                                                                                                                                                                                                                   |
| Hawaiian Airlines<br>Jet Blue                                                                                                                                                                                                                                                                                                                                                                      | 3,470<br>665                                                                                                                                                   | 10,756                                                                                                                                                                                                                                                    | (67.7%)                                                                                                                                                                                                          | 10,059                                                                                                                                                                                        | 62,662                                                                                                                                                                                                                                                 | (83.9%)                                                                                                                                                                                                                                                                                         | 35,921<br>26,879                                                                                                                                                                                                                                                                | 116,788                                                                                                                                                                                                                                                                     | (69.2%)                                                                                                                                                                                                                                                                                   |
| Southwest                                                                                                                                                                                                                                                                                                                                                                                          | 103,089                                                                                                                                                        | 13,161<br>300,782                                                                                                                                                                                                                                         | (94.9%)<br>(65.7%)                                                                                                                                                                                               | 1,711<br>660,948                                                                                                                                                                              | 83,840<br>1,765,562                                                                                                                                                                                                                                    | (98.0%)<br>(62.6%)                                                                                                                                                                                                                                                                              | 1,447,726                                                                                                                                                                                                                                                                       | 152,859<br>3,428,099                                                                                                                                                                                                                                                        | (82.4%)<br>(57.8%)                                                                                                                                                                                                                                                                        |
| Spirit                                                                                                                                                                                                                                                                                                                                                                                             | 4,938                                                                                                                                                          | 11,512                                                                                                                                                                                                                                                    | (57.1%)                                                                                                                                                                                                          | 32,497                                                                                                                                                                                        | 67,502                                                                                                                                                                                                                                                 | (51.9%)                                                                                                                                                                                                                                                                                         | 62,366                                                                                                                                                                                                                                                                          | 71,710                                                                                                                                                                                                                                                                      | (13.0%)                                                                                                                                                                                                                                                                                   |
| Sun Country                                                                                                                                                                                                                                                                                                                                                                                        | -,,,,,,                                                                                                                                                        | 2,116                                                                                                                                                                                                                                                     | (100.0%)                                                                                                                                                                                                         | 1,661                                                                                                                                                                                         | 13,012                                                                                                                                                                                                                                                 | (87.2%)                                                                                                                                                                                                                                                                                         | 2,720                                                                                                                                                                                                                                                                           | 15,763                                                                                                                                                                                                                                                                      | (82.7%)                                                                                                                                                                                                                                                                                   |
| United Airlines                                                                                                                                                                                                                                                                                                                                                                                    | 17,937                                                                                                                                                         | 37,811                                                                                                                                                                                                                                                    | (52.6%)                                                                                                                                                                                                          | 90,530                                                                                                                                                                                        | 247,375                                                                                                                                                                                                                                                | (63.4%)                                                                                                                                                                                                                                                                                         | 180,938                                                                                                                                                                                                                                                                         | 482,881                                                                                                                                                                                                                                                                     | (62.5%)                                                                                                                                                                                                                                                                                   |
|                                                                                                                                                                                                                                                                                                                                                                                                    | 189,510                                                                                                                                                        | 514,799                                                                                                                                                                                                                                                   | (63.2%)                                                                                                                                                                                                          | 1,176,516                                                                                                                                                                                     | 3,077,829                                                                                                                                                                                                                                              | (61.8%)                                                                                                                                                                                                                                                                                         | 2,468,435                                                                                                                                                                                                                                                                       | 5,822,706                                                                                                                                                                                                                                                                   | (57.6%)                                                                                                                                                                                                                                                                                   |
| Commutara                                                                                                                                                                                                                                                                                                                                                                                          |                                                                                                                                                                |                                                                                                                                                                                                                                                           |                                                                                                                                                                                                                  |                                                                                                                                                                                               |                                                                                                                                                                                                                                                        |                                                                                                                                                                                                                                                                                                 |                                                                                                                                                                                                                                                                                 |                                                                                                                                                                                                                                                                             |                                                                                                                                                                                                                                                                                           |
| Commuters  Alaska/Skywest                                                                                                                                                                                                                                                                                                                                                                          | 3,200                                                                                                                                                          | 10,082                                                                                                                                                                                                                                                    | (69.3%)                                                                                                                                                                                                          | 12,480                                                                                                                                                                                        | 44 272                                                                                                                                                                                                                                                 | (71.0%)                                                                                                                                                                                                                                                                                         | 48,937                                                                                                                                                                                                                                                                          | 00 944                                                                                                                                                                                                                                                                      | (46.1%)                                                                                                                                                                                                                                                                                   |
| Anaska/Skywest<br>American/Skywest/Compass                                                                                                                                                                                                                                                                                                                                                         | 3,200                                                                                                                                                          | 7,878                                                                                                                                                                                                                                                     | (68.3%)<br>(100.0%)                                                                                                                                                                                              | 12,400                                                                                                                                                                                        | 44,372<br>44,431                                                                                                                                                                                                                                       | (71.9%)<br>(100.0%)                                                                                                                                                                                                                                                                             | 18,030                                                                                                                                                                                                                                                                          | 90,844<br>82,014                                                                                                                                                                                                                                                            | (78.0%)                                                                                                                                                                                                                                                                                   |
| Delta/Skywest/Compass                                                                                                                                                                                                                                                                                                                                                                              | 5,880                                                                                                                                                          | 20,156                                                                                                                                                                                                                                                    | (70.8%)                                                                                                                                                                                                          | 38,954                                                                                                                                                                                        | 128,782                                                                                                                                                                                                                                                | (69.8%)                                                                                                                                                                                                                                                                                         | 96,680                                                                                                                                                                                                                                                                          | 251,553                                                                                                                                                                                                                                                                     | (61.6%)                                                                                                                                                                                                                                                                                   |
| United/Skywest/GoJet/Republic/Mesa                                                                                                                                                                                                                                                                                                                                                                 | 4,863                                                                                                                                                          | 12,246                                                                                                                                                                                                                                                    | (60.3%)                                                                                                                                                                                                          | 31,021                                                                                                                                                                                        | 82,513                                                                                                                                                                                                                                                 | (62.4%)                                                                                                                                                                                                                                                                                         | 62,395                                                                                                                                                                                                                                                                          | 168,622                                                                                                                                                                                                                                                                     | (63.0%)                                                                                                                                                                                                                                                                                   |
| O.into ar O.into ar Cooper (Copasillo) in Coa                                                                                                                                                                                                                                                                                                                                                      | 13,943                                                                                                                                                         | 50,362                                                                                                                                                                                                                                                    | (72.3%)                                                                                                                                                                                                          | 82,455                                                                                                                                                                                        | 300,098                                                                                                                                                                                                                                                | (72.5%)                                                                                                                                                                                                                                                                                         | 226,042                                                                                                                                                                                                                                                                         | 593,033                                                                                                                                                                                                                                                                     | (61.9%)                                                                                                                                                                                                                                                                                   |
| Charter                                                                                                                                                                                                                                                                                                                                                                                            |                                                                                                                                                                |                                                                                                                                                                                                                                                           |                                                                                                                                                                                                                  |                                                                                                                                                                                               |                                                                                                                                                                                                                                                        |                                                                                                                                                                                                                                                                                                 |                                                                                                                                                                                                                                                                                 |                                                                                                                                                                                                                                                                             |                                                                                                                                                                                                                                                                                           |
| Charter                                                                                                                                                                                                                                                                                                                                                                                            | 39                                                                                                                                                             | 84                                                                                                                                                                                                                                                        | (53.6%)                                                                                                                                                                                                          | 420                                                                                                                                                                                           | 374                                                                                                                                                                                                                                                    | 12.3%                                                                                                                                                                                                                                                                                           | 519                                                                                                                                                                                                                                                                             | 872                                                                                                                                                                                                                                                                         | (40.5%)                                                                                                                                                                                                                                                                                   |
|                                                                                                                                                                                                                                                                                                                                                                                                    | 39                                                                                                                                                             | 84                                                                                                                                                                                                                                                        | (53.6%)                                                                                                                                                                                                          | 420                                                                                                                                                                                           | 374                                                                                                                                                                                                                                                    | 12.3%                                                                                                                                                                                                                                                                                           | 519                                                                                                                                                                                                                                                                             | 872                                                                                                                                                                                                                                                                         | (40.5%)                                                                                                                                                                                                                                                                                   |
|                                                                                                                                                                                                                                                                                                                                                                                                    |                                                                                                                                                                |                                                                                                                                                                                                                                                           |                                                                                                                                                                                                                  | _                                                                                                                                                                                             |                                                                                                                                                                                                                                                        |                                                                                                                                                                                                                                                                                                 |                                                                                                                                                                                                                                                                                 |                                                                                                                                                                                                                                                                             |                                                                                                                                                                                                                                                                                           |
| International                                                                                                                                                                                                                                                                                                                                                                                      | 2.25                                                                                                                                                           |                                                                                                                                                                                                                                                           | (04 70/)                                                                                                                                                                                                         | 10.07:                                                                                                                                                                                        | 00.000                                                                                                                                                                                                                                                 | (44.40()                                                                                                                                                                                                                                                                                        | 00.054                                                                                                                                                                                                                                                                          | 04.005                                                                                                                                                                                                                                                                      | /FC 700                                                                                                                                                                                                                                                                                   |
| AeroMexico                                                                                                                                                                                                                                                                                                                                                                                         | 6,085                                                                                                                                                          | 7,776                                                                                                                                                                                                                                                     | (21.7%)                                                                                                                                                                                                          | 18,671                                                                                                                                                                                        | 33,386                                                                                                                                                                                                                                                 | (44.1%)                                                                                                                                                                                                                                                                                         | 29,051                                                                                                                                                                                                                                                                          | 61,360                                                                                                                                                                                                                                                                      | (52.7%)                                                                                                                                                                                                                                                                                   |
| Air Canada                                                                                                                                                                                                                                                                                                                                                                                         | - 224                                                                                                                                                          | 1,773                                                                                                                                                                                                                                                     | (100.0%)                                                                                                                                                                                                         | -                                                                                                                                                                                             | 10,743                                                                                                                                                                                                                                                 | (100.0%)                                                                                                                                                                                                                                                                                        | 3,307                                                                                                                                                                                                                                                                           | 20,953                                                                                                                                                                                                                                                                      | (84.2%)                                                                                                                                                                                                                                                                                   |
| Alaska Airlines<br>American Airlines                                                                                                                                                                                                                                                                                                                                                               | 334<br>121                                                                                                                                                     | 631                                                                                                                                                                                                                                                       | (47.1%)<br>0.0%                                                                                                                                                                                                  | 334<br>121                                                                                                                                                                                    | 2,028                                                                                                                                                                                                                                                  | (83.5%)<br>0.0%                                                                                                                                                                                                                                                                                 | 2,955<br>121                                                                                                                                                                                                                                                                    | 4,957                                                                                                                                                                                                                                                                       | (40.4%)<br>0.0%                                                                                                                                                                                                                                                                           |
| Southwest                                                                                                                                                                                                                                                                                                                                                                                          | 430                                                                                                                                                            | -<br>1,153                                                                                                                                                                                                                                                | (62.7%)                                                                                                                                                                                                          | 759                                                                                                                                                                                           | 5,206                                                                                                                                                                                                                                                  | (85.4%)                                                                                                                                                                                                                                                                                         | 2,237                                                                                                                                                                                                                                                                           | 9,272                                                                                                                                                                                                                                                                       | (75.9%)                                                                                                                                                                                                                                                                                   |
| Volaris                                                                                                                                                                                                                                                                                                                                                                                            | 7,574                                                                                                                                                          | 7,429                                                                                                                                                                                                                                                     | 2.0%                                                                                                                                                                                                             | 33,386                                                                                                                                                                                        | 37,893                                                                                                                                                                                                                                                 | (11.9%)                                                                                                                                                                                                                                                                                         | 53,372                                                                                                                                                                                                                                                                          | 73,626                                                                                                                                                                                                                                                                      | (27.5%)                                                                                                                                                                                                                                                                                   |
| Volatis                                                                                                                                                                                                                                                                                                                                                                                            | 14,544                                                                                                                                                         | 18,762                                                                                                                                                                                                                                                    | (22.5%)                                                                                                                                                                                                          | 53,271                                                                                                                                                                                        | 89,256                                                                                                                                                                                                                                                 | (40.3%)                                                                                                                                                                                                                                                                                         | 91,043                                                                                                                                                                                                                                                                          | 170,168                                                                                                                                                                                                                                                                     | (46.5%)                                                                                                                                                                                                                                                                                   |
|                                                                                                                                                                                                                                                                                                                                                                                                    |                                                                                                                                                                |                                                                                                                                                                                                                                                           |                                                                                                                                                                                                                  |                                                                                                                                                                                               |                                                                                                                                                                                                                                                        |                                                                                                                                                                                                                                                                                                 |                                                                                                                                                                                                                                                                                 |                                                                                                                                                                                                                                                                             | ` ′                                                                                                                                                                                                                                                                                       |
|                                                                                                                                                                                                                                                                                                                                                                                                    |                                                                                                                                                                |                                                                                                                                                                                                                                                           |                                                                                                                                                                                                                  |                                                                                                                                                                                               |                                                                                                                                                                                                                                                        |                                                                                                                                                                                                                                                                                                 |                                                                                                                                                                                                                                                                                 |                                                                                                                                                                                                                                                                             |                                                                                                                                                                                                                                                                                           |
| Total Enplaned                                                                                                                                                                                                                                                                                                                                                                                     | 218,036                                                                                                                                                        | 584,007                                                                                                                                                                                                                                                   | -62.7%                                                                                                                                                                                                           | 1,312,662                                                                                                                                                                                     | 3,467,557                                                                                                                                                                                                                                              | -62.1%                                                                                                                                                                                                                                                                                          | 2,786,039                                                                                                                                                                                                                                                                       | 6,586,779                                                                                                                                                                                                                                                                   | -57.7%                                                                                                                                                                                                                                                                                    |
|                                                                                                                                                                                                                                                                                                                                                                                                    | 218,036                                                                                                                                                        | 584,007                                                                                                                                                                                                                                                   | -62.7%                                                                                                                                                                                                           | 1,312,662                                                                                                                                                                                     | 3,467,557                                                                                                                                                                                                                                              | -62.1%                                                                                                                                                                                                                                                                                          | 2,786,039                                                                                                                                                                                                                                                                       | 6,586,779                                                                                                                                                                                                                                                                   | -51.1 /6                                                                                                                                                                                                                                                                                  |
| Deplaned                                                                                                                                                                                                                                                                                                                                                                                           | 218,036                                                                                                                                                        | 584,007                                                                                                                                                                                                                                                   | -62.7%                                                                                                                                                                                                           | 1,312,662                                                                                                                                                                                     | 3,467,557                                                                                                                                                                                                                                              | -62.1%                                                                                                                                                                                                                                                                                          | 2,786,039                                                                                                                                                                                                                                                                       | 6,586,779                                                                                                                                                                                                                                                                   | -51.176                                                                                                                                                                                                                                                                                   |
| Deplaned Domestic                                                                                                                                                                                                                                                                                                                                                                                  |                                                                                                                                                                | · ·                                                                                                                                                                                                                                                       |                                                                                                                                                                                                                  |                                                                                                                                                                                               |                                                                                                                                                                                                                                                        |                                                                                                                                                                                                                                                                                                 |                                                                                                                                                                                                                                                                                 |                                                                                                                                                                                                                                                                             |                                                                                                                                                                                                                                                                                           |
| Deplaned  Domestic  Alaska Airlines                                                                                                                                                                                                                                                                                                                                                                | 1,454                                                                                                                                                          | 29,523                                                                                                                                                                                                                                                    | (95.1%)                                                                                                                                                                                                          | 5,794                                                                                                                                                                                         | 183,295                                                                                                                                                                                                                                                | (96.8%)                                                                                                                                                                                                                                                                                         | 57,004                                                                                                                                                                                                                                                                          | 324,131                                                                                                                                                                                                                                                                     | (82.4%)                                                                                                                                                                                                                                                                                   |
| Deplaned  Domestic  Alaska Airlines  Horizon Air                                                                                                                                                                                                                                                                                                                                                   | 1,454<br>6,228                                                                                                                                                 | 29,523<br>9,264                                                                                                                                                                                                                                           | (95.1%)<br>(32.8%)                                                                                                                                                                                               | 5,794<br>46,899                                                                                                                                                                               | 183,295<br>64,714                                                                                                                                                                                                                                      | (96.8%)<br>(27.5%)                                                                                                                                                                                                                                                                              | 57,004<br>71,671                                                                                                                                                                                                                                                                | 324,131<br>126,685                                                                                                                                                                                                                                                          | (82.4%)<br>(43.4%)                                                                                                                                                                                                                                                                        |
| Deplaned  Domestic  Alaska Airlines  Horizon Air  American Airlines                                                                                                                                                                                                                                                                                                                                | 1,454<br>6,228<br>25,729                                                                                                                                       | 29,523<br>9,264<br>52,394                                                                                                                                                                                                                                 | (95.1%)<br>(32.8%)<br>(50.9%)                                                                                                                                                                                    | 5,794<br>46,899<br>176,065                                                                                                                                                                    | 183,295<br>64,714<br>300,238                                                                                                                                                                                                                           | (96.8%)<br>(27.5%)<br>(41.4%)                                                                                                                                                                                                                                                                   | 57,004<br>71,671<br>314,585                                                                                                                                                                                                                                                     | 324,131<br>126,685<br>595,226                                                                                                                                                                                                                                               | (82.4%)<br>(43.4%)<br>(47.1%)                                                                                                                                                                                                                                                             |
| Deplaned  Domestic  Alaska Airlines  Horizon Air                                                                                                                                                                                                                                                                                                                                                   | 1,454<br>6,228                                                                                                                                                 | 29,523<br>9,264                                                                                                                                                                                                                                           | (95.1%)<br>(32.8%)                                                                                                                                                                                               | 5,794<br>46,899                                                                                                                                                                               | 183,295<br>64,714                                                                                                                                                                                                                                      | (96.8%)<br>(27.5%)                                                                                                                                                                                                                                                                              | 57,004<br>71,671                                                                                                                                                                                                                                                                | 324,131<br>126,685                                                                                                                                                                                                                                                          | (82.4%)<br>(43.4%)<br>(47.1%)<br>109.5%                                                                                                                                                                                                                                                   |
| Deplaned  Domestic  Alaska Airlines  Horizon Air  American Airlines  Boutique                                                                                                                                                                                                                                                                                                                      | 1,454<br>6,228<br>25,729                                                                                                                                       | 29,523<br>9,264<br>52,394<br>115                                                                                                                                                                                                                          | (95.1%)<br>(32.8%)<br>(50.9%)<br>(25.2%)                                                                                                                                                                         | 5,794<br>46,899<br>176,065                                                                                                                                                                    | 183,295<br>64,714<br>300,238<br>559                                                                                                                                                                                                                    | (96.8%)<br>(27.5%)<br>(41.4%)<br>48.5%                                                                                                                                                                                                                                                          | 57,004<br>71,671<br>314,585<br>1,414                                                                                                                                                                                                                                            | 324,131<br>126,685<br>595,226<br>675                                                                                                                                                                                                                                        | (82.4%)<br>(43.4%)<br>(47.1%)<br>109.5%<br>(51.2%)                                                                                                                                                                                                                                        |
| Deplaned  Domestic  Alaska Airlines  Horizon Air  American Airlines  Boutique  Contour                                                                                                                                                                                                                                                                                                             | 1,454<br>6,228<br>25,729<br>86                                                                                                                                 | 29,523<br>9,264<br>52,394<br>115<br>1,728                                                                                                                                                                                                                 | (95.1%)<br>(32.8%)<br>(50.9%)<br>(25.2%)<br>(100.0%)                                                                                                                                                             | 5,794<br>46,899<br>176,065<br>830                                                                                                                                                             | 183,295<br>64,714<br>300,238<br>559<br>7,223                                                                                                                                                                                                           | (96.8%)<br>(27.5%)<br>(41.4%)<br>48.5%<br>(100.0%)                                                                                                                                                                                                                                              | 57,004<br>71,671<br>314,585<br>1,414<br>4,410                                                                                                                                                                                                                                   | 324,131<br>126,685<br>595,226<br>675<br>9,045                                                                                                                                                                                                                               | (82.4%)<br>(43.4%)<br>(47.1%)<br>109.5%<br>(51.2%)<br>(49.6%)                                                                                                                                                                                                                             |
| Deplaned  Domestic  Alaska Airlines  Horizon Air  American Airlines  Boutique  Contour  Delta Airlines                                                                                                                                                                                                                                                                                             | 1,454<br>6,228<br>25,729<br>86<br>-<br>20,783                                                                                                                  | 29,523<br>9,264<br>52,394<br>115<br>1,728<br>40,225                                                                                                                                                                                                       | (95.1%)<br>(32.8%)<br>(50.9%)<br>(25.2%)<br>(100.0%)<br>(48.3%)                                                                                                                                                  | 5,794<br>46,899<br>176,065<br>830<br>-<br>120,535                                                                                                                                             | 183,295<br>64,714<br>300,238<br>559<br>7,223<br>242,147                                                                                                                                                                                                | (96.8%)<br>(27.5%)<br>(41.4%)<br>48.5%<br>(100.0%)<br>(50.2%)                                                                                                                                                                                                                                   | 57,004<br>71,671<br>314,585<br>1,414<br>4,410<br>217,448                                                                                                                                                                                                                        | 324,131<br>126,685<br>595,226<br>675<br>9,045<br>431,446                                                                                                                                                                                                                    | (82.4%)<br>(43.4%)<br>(47.1%)<br>109.5%<br>(51.2%)<br>(49.6%)<br>(33.5%)                                                                                                                                                                                                                  |
| Deplaned  Domestic  Alaska Airlines  Horizon Air  American Airlines  Boutique  Contour  Delta Airlines  Frontier                                                                                                                                                                                                                                                                                   | 1,454<br>6,228<br>25,729<br>86<br>-<br>20,783<br>3,878<br>3,009<br>878                                                                                         | 29,523<br>9,264<br>52,394<br>115<br>1,728<br>40,225<br>6,550                                                                                                                                                                                              | (95.1%)<br>(32.8%)<br>(50.9%)<br>(25.2%)<br>(100.0%)<br>(48.3%)<br>(40.8%)                                                                                                                                       | 5,794<br>46,899<br>176,065<br>830<br>-<br>120,535<br>28,948                                                                                                                                   | 183,295<br>64,714<br>300,238<br>559<br>7,223<br>242,147<br>42,586                                                                                                                                                                                      | (96.8%)<br>(27.5%)<br>(41.4%)<br>48.5%<br>(100.0%)<br>(50.2%)<br>(32.0%)                                                                                                                                                                                                                        | 57,004<br>71,671<br>314,585<br>1,414<br>4,410<br>217,448<br>49,374                                                                                                                                                                                                              | 324,131<br>126,685<br>595,226<br>675<br>9,045<br>431,446<br>74,296                                                                                                                                                                                                          | (82.4%)<br>(43.4%)<br>(47.1%)                                                                                                                                                                                                                                                             |
| Deplaned  Domestic  Alaska Airlines  Horizon Air  American Airlines  Boutique  Contour  Delta Airlines  Frontier  Hawaiian Airlines  Jet Blue  Southwest                                                                                                                                                                                                                                           | 1,454<br>6,228<br>25,729<br>86<br>-<br>20,783<br>3,878<br>3,009<br>878<br>101,980                                                                              | 29,523<br>9,264<br>52,394<br>115<br>1,728<br>40,225<br>6,550<br>10,528<br>12,877<br>300,107                                                                                                                                                               | (95.1%)<br>(32.8%)<br>(50.9%)<br>(25.2%)<br>(100.0%)<br>(48.3%)<br>(40.8%)<br>(71.4%)<br>(93.2%)<br>(66.0%)                                                                                                      | 5,794<br>46,899<br>176,065<br>830<br>-<br>120,535<br>28,948<br>9,373<br>2,001<br>659,200                                                                                                      | 183,295<br>64,714<br>300,238<br>559<br>7,223<br>242,147<br>42,586<br>64,254<br>82,682<br>1,766,693                                                                                                                                                     | (96.8%)<br>(27.5%)<br>(41.4%)<br>(48.5%)<br>(100.0%)<br>(50.2%)<br>(32.0%)<br>(85.4%)<br>(97.6%)<br>(62.7%)                                                                                                                                                                                     | 57,004<br>71,671<br>314,585<br>1,414<br>4,410<br>217,448<br>49,374<br>38,383<br>27,872<br>1,451,533                                                                                                                                                                             | 324,131<br>126,685<br>595,226<br>675<br>9,045<br>431,446<br>74,296<br>120,200<br>151,685<br>3,426,251                                                                                                                                                                       | (82.4%)<br>(43.4%)<br>(47.1%)<br>109.5%<br>(51.2%)<br>(49.6%)<br>(33.5%)<br>(68.1%)<br>(81.6%)<br>(57.6%)                                                                                                                                                                                 |
| Deplaned  Domestic  Alaska Airlines Horizon Air American Airlines Boutique Contour Delta Airlines Frontier Hawaiian Airlines Jet Blue Southwest Spirit                                                                                                                                                                                                                                             | 1,454<br>6,228<br>25,729<br>86<br>-<br>20,783<br>3,878<br>3,009<br>878<br>101,980<br>4,220                                                                     | 29,523<br>9,264<br>52,394<br>115<br>1,728<br>40,225<br>6,550<br>10,528<br>12,877<br>300,107<br>12,286                                                                                                                                                     | (95.1%)<br>(32.8%)<br>(50.9%)<br>(25.2%)<br>(100.0%)<br>(48.3%)<br>(40.8%)<br>(71.4%)<br>(93.2%)<br>(66.0%)<br>(65.7%)                                                                                           | 5,794<br>46,899<br>176,065<br>830<br>-<br>120,535<br>28,948<br>9,373<br>2,001<br>659,200<br>31,980                                                                                            | 183,295<br>64,714<br>300,238<br>559<br>7,223<br>242,147<br>42,586<br>64,254<br>82,682<br>1,766,693<br>66,533                                                                                                                                           | (96.8%)<br>(27.5%)<br>(41.4%)<br>48.5%<br>(100.0%)<br>(50.2%)<br>(32.0%)<br>(85.4%)<br>(97.6%)<br>(62.7%)<br>(51.9%)                                                                                                                                                                            | 57,004<br>71,671<br>314,585<br>1,414<br>4,410<br>217,448<br>49,374<br>38,383<br>27,872<br>1,451,533<br>62,173                                                                                                                                                                   | 324,131<br>126,685<br>595,226<br>675<br>9,045<br>431,446<br>74,296<br>120,200<br>151,685<br>3,426,251<br>70,226                                                                                                                                                             | (82.4%)<br>(43.4%)<br>(47.1%)<br>109.5%<br>(51.2%)<br>(49.6%)<br>(33.5%)<br>(68.1%)<br>(81.6%)<br>(57.6%)<br>(11.5%)                                                                                                                                                                      |
| Deplaned  Domestic  Alaska Airlines Horizon Air American Airlines Boutique Contour Delta Airlines Frontier Hawaiian Airlines Jet Blue Southwest Spirit Sun Country                                                                                                                                                                                                                                 | 1,454<br>6,228<br>25,729<br>86<br>-<br>20,783<br>3,878<br>3,009<br>878<br>101,980<br>4,220                                                                     | 29,523<br>9,264<br>52,394<br>115<br>1,728<br>40,225<br>6,550<br>10,528<br>12,877<br>300,107<br>12,286<br>2,373                                                                                                                                            | (95.1%)<br>(32.8%)<br>(50.9%)<br>(25.2%)<br>(100.0%)<br>(48.3%)<br>(40.8%)<br>(71.4%)<br>(93.2%)<br>(66.0%)<br>(65.7%)<br>(100.0%)                                                                               | 5,794<br>46,899<br>176,065<br>830<br>-<br>120,535<br>28,948<br>9,373<br>2,001<br>659,200<br>31,980<br>1,950                                                                                   | 183,295<br>64,714<br>300,238<br>559<br>7,223<br>242,147<br>42,586<br>64,254<br>82,682<br>1,766,693<br>66,533<br>14,279                                                                                                                                 | (96.8%)<br>(27.5%)<br>(41.4%)<br>48.5%<br>(100.0%)<br>(50.2%)<br>(32.0%)<br>(85.4%)<br>(97.6%)<br>(62.7%)<br>(51.9%)<br>(86.3%)                                                                                                                                                                 | 57,004<br>71,671<br>314,585<br>1,414<br>4,410<br>217,448<br>49,374<br>38,383<br>27,872<br>1,451,533<br>62,173<br>3,044                                                                                                                                                          | 324,131<br>126,685<br>595,226<br>675<br>9,045<br>431,446<br>74,296<br>120,200<br>151,685<br>3,426,251<br>70,226<br>16,918                                                                                                                                                   | (82.4%)<br>(43.4%)<br>(47.1%)<br>109.5%<br>(51.2%)<br>(49.6%)<br>(33.5%)<br>(68.1%)<br>(57.6%)<br>(11.5%)<br>(82.0%)                                                                                                                                                                      |
| Deplaned  Domestic  Alaska Airlines Horizon Air American Airlines Boutique Contour Delta Airlines Frontier Hawaiian Airlines Jet Blue Southwest Spirit                                                                                                                                                                                                                                             | 1,454<br>6,228<br>25,729<br>86<br>-<br>20,783<br>3,878<br>3,009<br>878<br>101,980<br>4,220<br>-<br>18,101                                                      | 29,523<br>9,264<br>52,394<br>115<br>1,728<br>40,225<br>6,550<br>10,528<br>12,877<br>300,107<br>12,286<br>2,373<br>38,113                                                                                                                                  | (95.1%)<br>(32.8%)<br>(50.9%)<br>(25.2%)<br>(100.0%)<br>(48.3%)<br>(40.8%)<br>(71.4%)<br>(93.2%)<br>(66.0%)<br>(65.7%)<br>(100.0%)<br>(52.5%)                                                                    | 5,794<br>46,899<br>176,065<br>830<br>                                                                                                                                                         | 183,295<br>64,714<br>300,238<br>559<br>7,223<br>242,147<br>42,586<br>64,254<br>82,682<br>1,766,693<br>66,533<br>14,279<br>247,449                                                                                                                      | (96.8%)<br>(27.5%)<br>(41.4%)<br>48.5%<br>(100.0%)<br>(50.2%)<br>(32.0%)<br>(85.4%)<br>(97.6%)<br>(62.7%)<br>(62.7%)<br>(66.3%)<br>(63.5%)                                                                                                                                                      | 57,004<br>71,671<br>314,585<br>1,414<br>4,410<br>217,448<br>49,374<br>38,383<br>27,872<br>1,451,533<br>62,173<br>3,044<br>184,276                                                                                                                                               | 324,131<br>126,685<br>595,226<br>675<br>9,045<br>431,446<br>74,296<br>120,200<br>151,685<br>3,426,251<br>70,226<br>16,918<br>482,180                                                                                                                                        | (82.4%)<br>(43.4%)<br>(47.1%)<br>109.5%<br>(51.2%)<br>(49.6%)<br>(33.5%)<br>(68.1%)<br>(81.6%)<br>(57.6%)<br>(11.5%)<br>(82.0%)<br>(61.8%)                                                                                                                                                |
| Deplaned  Domestic  Alaska Airlines Horizon Air American Airlines Boutique Contour Delta Airlines Frontier Hawaiian Airlines Jet Blue Southwest Spirit Sun Country                                                                                                                                                                                                                                 | 1,454<br>6,228<br>25,729<br>86<br>-<br>20,783<br>3,878<br>3,009<br>878<br>101,980<br>4,220                                                                     | 29,523<br>9,264<br>52,394<br>115<br>1,728<br>40,225<br>6,550<br>10,528<br>12,877<br>300,107<br>12,286<br>2,373                                                                                                                                            | (95.1%)<br>(32.8%)<br>(50.9%)<br>(25.2%)<br>(100.0%)<br>(48.3%)<br>(40.8%)<br>(71.4%)<br>(93.2%)<br>(66.0%)<br>(65.7%)<br>(100.0%)                                                                               | 5,794<br>46,899<br>176,065<br>830<br>-<br>120,535<br>28,948<br>9,373<br>2,001<br>659,200<br>31,980<br>1,950                                                                                   | 183,295<br>64,714<br>300,238<br>559<br>7,223<br>242,147<br>42,586<br>64,254<br>82,682<br>1,766,693<br>66,533<br>14,279                                                                                                                                 | (96.8%)<br>(27.5%)<br>(41.4%)<br>48.5%<br>(100.0%)<br>(50.2%)<br>(32.0%)<br>(85.4%)<br>(97.6%)<br>(62.7%)<br>(51.9%)<br>(86.3%)                                                                                                                                                                 | 57,004<br>71,671<br>314,585<br>1,414<br>4,410<br>217,448<br>49,374<br>38,383<br>27,872<br>1,451,533<br>62,173<br>3,044                                                                                                                                                          | 324,131<br>126,685<br>595,226<br>675<br>9,045<br>431,446<br>74,296<br>120,200<br>151,685<br>3,426,251<br>70,226<br>16,918                                                                                                                                                   | (82.4%)<br>(43.4%)<br>(47.1%)<br>109.5%<br>(51.2%)<br>(49.6%)<br>(33.5%)<br>(68.1%)<br>(81.6%)<br>(57.6%)<br>(11.5%)<br>(82.0%)<br>(61.8%)                                                                                                                                                |
| Deplaned  Domestic  Alaska Airlines Horizon Air American Airlines Boutique Contour Delta Airlines Frontier Hawaiian Airlines Jet Blue Southwest Spirit Sun Country United Airlines  Commuters                                                                                                                                                                                                      | 1,454<br>6,228<br>25,729<br>86<br>-<br>20,783<br>3,878<br>3,009<br>878<br>101,980<br>4,220<br>-<br>18,101<br>186,346                                           | 29,523<br>9,264<br>52,394<br>115<br>1,728<br>40,225<br>6,550<br>10,528<br>12,877<br>300,107<br>12,286<br>2,373<br>38,113<br>516,083                                                                                                                       | (95.1%)<br>(32.8%)<br>(50.9%)<br>(25.2%)<br>(100.0%)<br>(48.3%)<br>(40.8%)<br>(71.4%)<br>(93.2%)<br>(66.0%)<br>(65.7%)<br>(100.0%)<br>(52.5%)<br>(63.9%)                                                         | 5,794<br>46,899<br>176,065<br>830<br>-<br>120,535<br>28,948<br>9,373<br>2,001<br>659,200<br>31,980<br>1,950<br>90,393<br>1,173,968                                                            | 183,295<br>64,714<br>300,238<br>559<br>7,223<br>242,147<br>42,586<br>64,254<br>82,682<br>1,766,693<br>66,533<br>14,279<br>247,449<br>3,082,652                                                                                                         | (96.8%)<br>(27.5%)<br>(41.4%)<br>48.5%<br>(100.0%)<br>(50.2%)<br>(32.0%)<br>(85.4%)<br>(97.6%)<br>(62.7%)<br>(61.9%)<br>(63.5%)<br>(61.9%)                                                                                                                                                      | 57,004<br>71,671<br>314,585<br>1,414<br>4,410<br>217,448<br>49,374<br>38,383<br>27,872<br>1,451,533<br>62,173<br>3,044<br>184,276<br>2,483,187                                                                                                                                  | 324,131<br>126,685<br>595,226<br>675<br>9,045<br>431,446<br>74,296<br>120,200<br>151,685<br>3,426,251<br>70,226<br>16,918<br>482,180<br>5,828,964                                                                                                                           | (82.4%)<br>(43.4%)<br>(47.1%)<br>109.5%<br>(51.2%)<br>(49.6%)<br>(33.5%)<br>(68.1%)<br>(81.6%)<br>(57.6%)<br>(11.5%)<br>(82.0%)<br>(61.8%)<br>(57.4%)                                                                                                                                     |
| Deplaned  Domestic  Alaska Airlines Horizon Air American Airlines Boutique Contour Delta Airlines Frontier Hawaiian Airlines Jet Blue Southwest Spirit Sun Country United Airlines  Commuters Alaska/Skywest                                                                                                                                                                                       | 1,454<br>6,228<br>25,729<br>86<br>-<br>20,783<br>3,878<br>3,009<br>878<br>101,980<br>4,220<br>-<br>18,101                                                      | 29,523<br>9,264<br>52,394<br>115<br>1,728<br>40,225<br>6,550<br>10,528<br>12,877<br>300,107<br>12,286<br>2,373<br>38,113<br>516,083                                                                                                                       | (95.1%)<br>(32.8%)<br>(50.9%)<br>(25.2%)<br>(100.0%)<br>(40.8%)<br>(71.4%)<br>(93.2%)<br>(66.0%)<br>(65.7%)<br>(100.0%)<br>(52.5%)<br>(63.9%)                                                                    | 5,794<br>46,899<br>176,065<br>830<br>                                                                                                                                                         | 183,295<br>64,714<br>300,238<br>559<br>7,223<br>242,147<br>42,586<br>64,254<br>82,682<br>1,766,693<br>14,279<br>247,449<br>3,082,652                                                                                                                   | (96.8%)<br>(27.5%)<br>(41.4%)<br>48.5%<br>(100.0%)<br>(50.2%)<br>(32.0%)<br>(85.4%)<br>(97.6%)<br>(62.7%)<br>(62.7%)<br>(63.5%)<br>(61.9%)                                                                                                                                                      | 57,004<br>71,671<br>314,585<br>1,414<br>4,410<br>217,448<br>49,374<br>38,383<br>27,872<br>1,451,533<br>62,173<br>3,044<br>184,276<br>2,483,187                                                                                                                                  | 324,131<br>126,685<br>595,226<br>675<br>9,045<br>431,446<br>74,296<br>120,200<br>151,685<br>3,426,251<br>70,226<br>16,918<br>482,180<br>5,828,964                                                                                                                           | (82.4%)<br>(43.4%)<br>(47.1%)<br>109.5%<br>(51.2%)<br>(49.6%)<br>(33.5%)<br>(68.1%)<br>(57.6%)<br>(11.5%)<br>(82.0%)<br>(61.8%)<br>(57.4%)                                                                                                                                                |
| Deplaned  Domestic  Alaska Airlines Horizon Air American Airlines Boutique Contour Delta Airlines Frontier Hawaiian Airlines Jet Blue Southwest Spirit Sun Country United Airlines  Commuters Alaska/Skywest American/Skywest/Compass                                                                                                                                                              | 1,454<br>6,228<br>25,729<br>86<br>-<br>20,783<br>3,878<br>3,009<br>878<br>101,980<br>4,220<br>-<br>18,101<br>186,346                                           | 29,523<br>9,264<br>52,394<br>115<br>1,728<br>40,225<br>6,550<br>10,528<br>12,877<br>300,107<br>12,286<br>2,373<br>38,113<br>516,083                                                                                                                       | (95.1%)<br>(32.8%)<br>(50.9%)<br>(25.2%)<br>(100.0%)<br>(48.3%)<br>(40.8%)<br>(71.4%)<br>(93.2%)<br>(66.0%)<br>(65.7%)<br>(100.0%)<br>(52.5%)<br>(63.9%)                                                         | 5,794<br>46,899<br>176,065<br>830<br>                                                                                                                                                         | 183,295<br>64,714<br>300,238<br>559<br>7,223<br>242,147<br>42,586<br>64,254<br>82,682<br>1,766,693<br>66,533<br>14,279<br>247,449<br>3,082,652                                                                                                         | (96.8%)<br>(27.5%)<br>(41.4%)<br>48.5%<br>(100.0%)<br>(50.2%)<br>(32.0%)<br>(85.4%)<br>(97.6%)<br>(51.9%)<br>(62.7%)<br>(63.5%)<br>(61.9%)                                                                                                                                                      | 57,004<br>71,671<br>314,585<br>1,414<br>4,410<br>217,448<br>49,374<br>38,383<br>27,872<br>1,451,533<br>62,173<br>3,044<br>184,276<br>2,483,187                                                                                                                                  | 324,131<br>126,685<br>595,226<br>675<br>9,045<br>431,446<br>74,296<br>120,200<br>151,685<br>3,426,251<br>70,226<br>16,918<br>482,180<br>5,828,964                                                                                                                           | (82.4%)<br>(43.4%)<br>(47.1%)<br>109.5%<br>(51.2%)<br>(49.6%)<br>(33.5%)<br>(68.1%)<br>(81.6%)<br>(57.6%)<br>(11.5%)<br>(82.0%)<br>(61.8%)<br>(57.4%)                                                                                                                                     |
| Deplaned  Domestic  Alaska Airlines Horizon Air American Airlines Boutique Contour Delta Airlines Frontier Hawaiian Airlines Jet Blue Southwest Spirit Sun Country United Airlines  Commuters Alaska/Skywest American/Skywest/Compass Delta/Skywest/Compass                                                                                                                                        | 1,454<br>6,228<br>25,729<br>86<br>-<br>20,783<br>3,878<br>3,009<br>878<br>101,980<br>4,220<br>-<br>18,101<br>186,346                                           | 29,523<br>9,264<br>52,394<br>115<br>1,728<br>40,225<br>6,550<br>10,528<br>12,877<br>300,107<br>12,286<br>2,373<br>38,113<br>516,083                                                                                                                       | (95.1%)<br>(32.8%)<br>(50.9%)<br>(25.2%)<br>(100.0%)<br>(48.3%)<br>(40.8%)<br>(71.4%)<br>(93.2%)<br>(66.0%)<br>(65.7%)<br>(100.0%)<br>(52.5%)<br>(63.9%)                                                         | 5,794<br>46,899<br>176,065<br>830<br>-<br>120,535<br>28,948<br>9,373<br>2,001<br>659,200<br>31,980<br>1,950<br>90,393<br>1,173,968                                                            | 183,295<br>64,714<br>300,238<br>559<br>7,223<br>242,147<br>42,586<br>64,254<br>82,682<br>1,766,693<br>66,533<br>14,279<br>247,449<br>3,082,652                                                                                                         | (96.8%)<br>(27.5%)<br>(41.4%)<br>(48.5%)<br>(100.0%)<br>(50.2%)<br>(32.0%)<br>(97.6%)<br>(62.7%)<br>(51.9%)<br>(63.5%)<br>(61.9%)                                                                                                                                                               | 57,004<br>71,671<br>314,585<br>1,414<br>4,410<br>217,448<br>49,374<br>38,383<br>27,872<br>1,451,533<br>62,173<br>3,044<br>184,276<br>2,483,187                                                                                                                                  | 324,131<br>126,685<br>595,226<br>675<br>9,045<br>431,446<br>74,296<br>120,200<br>151,685<br>3,426,251<br>70,226<br>16,918<br>482,180<br>5,828,964                                                                                                                           | (82.4%)<br>(43.4%)<br>(47.1%)<br>109.5%<br>(51.2%)<br>(49.6%)<br>(33.5%)<br>(68.1%)<br>(57.6%)<br>(11.5%)<br>(61.8%)<br>(57.4%)<br>(41.1%)<br>(78.5%)<br>(61.9%)                                                                                                                          |
| Deplaned  Domestic  Alaska Airlines Horizon Air American Airlines Boutique Contour Delta Airlines Frontier Hawaiian Airlines Jet Blue Southwest Spirit Sun Country United Airlines  Commuters Alaska/Skywest American/Skywest/Compass                                                                                                                                                              | 1,454<br>6,228<br>25,729<br>86<br>-<br>20,783<br>3,878<br>3,009<br>878<br>101,980<br>4,220<br>-<br>18,101<br>186,346                                           | 29,523<br>9,264<br>52,394<br>115<br>1,728<br>40,225<br>6,550<br>10,528<br>12,877<br>300,107<br>12,286<br>2,373<br>38,113<br>516,083                                                                                                                       | (95.1%)<br>(32.8%)<br>(50.9%)<br>(25.2%)<br>(100.0%)<br>(48.3%)<br>(40.8%)<br>(71.4%)<br>(93.2%)<br>(66.0%)<br>(65.7%)<br>(100.0%)<br>(52.5%)<br>(63.9%)                                                         | 5,794<br>46,899<br>176,065<br>830<br>-<br>120,535<br>28,948<br>9,373<br>2,001<br>659,200<br>31,980<br>1,950<br>90,393<br>1,173,968                                                            | 183,295<br>64,714<br>300,238<br>559<br>7,223<br>242,147<br>42,586<br>64,254<br>82,682<br>1,766,693<br>66,533<br>14,279<br>247,449<br>3,082,652                                                                                                         | (96.8%)<br>(27.5%)<br>(41.4%)<br>48.5%<br>(100.0%)<br>(50.2%)<br>(32.0%)<br>(85.4%)<br>(97.6%)<br>(62.7%)<br>(63.5%)<br>(61.9%)<br>(60.0%)<br>(100.0%)<br>(70.6%)<br>(66.4%)                                                                                                                    | 57,004<br>71,671<br>314,585<br>1,414<br>4,410<br>217,448<br>49,374<br>38,383<br>27,872<br>1,451,533<br>62,173<br>3,044<br>184,276<br>2,483,187                                                                                                                                  | 324,131<br>126,685<br>595,226<br>675<br>9,045<br>431,446<br>74,296<br>120,200<br>151,685<br>3,426,251<br>70,226<br>16,918<br>482,180<br>5,828,964                                                                                                                           | (82.4%)<br>(43.4%)<br>(47.1%)<br>109.5%<br>(51.2%)<br>(49.6%)<br>(33.5%)<br>(81.6%)<br>(57.6%)<br>(11.5%)<br>(82.0%)<br>(61.8%)<br>(57.4%)<br>(41.1%)<br>(78.5%)<br>(61.9%)<br>(63.5%)                                                                                                    |
| Deplaned  Domestic  Alaska Airlines Horizon Air American Airlines Boutique Contour Delta Airlines Frontier Hawaiian Airlines Jet Blue Southwest Spirit Sun Country United Airlines  Commuters Alaska/Skywest American/Skywest/Compass Delta/Skywest/Compass                                                                                                                                        | 1,454<br>6,228<br>25,729<br>86<br>-<br>20,783<br>3,878<br>3,009<br>878<br>101,980<br>4,220<br>-<br>18,101<br>186,346                                           | 29,523<br>9,264<br>52,394<br>115<br>1,728<br>40,225<br>6,550<br>10,528<br>12,877<br>300,107<br>12,286<br>2,373<br>38,113<br>516,083                                                                                                                       | (95.1%)<br>(32.8%)<br>(50.9%)<br>(25.2%)<br>(100.0%)<br>(48.3%)<br>(40.8%)<br>(71.4%)<br>(93.2%)<br>(66.0%)<br>(65.7%)<br>(100.0%)<br>(52.5%)<br>(63.9%)                                                         | 5,794<br>46,899<br>176,065<br>830<br>-<br>120,535<br>28,948<br>9,373<br>2,001<br>659,200<br>31,980<br>1,950<br>90,393<br>1,173,968                                                            | 183,295<br>64,714<br>300,238<br>559<br>7,223<br>242,147<br>42,586<br>64,254<br>82,682<br>1,766,693<br>66,533<br>14,279<br>247,449<br>3,082,652                                                                                                         | (96.8%)<br>(27.5%)<br>(41.4%)<br>(48.5%)<br>(100.0%)<br>(50.2%)<br>(32.0%)<br>(97.6%)<br>(62.7%)<br>(51.9%)<br>(63.5%)<br>(61.9%)                                                                                                                                                               | 57,004<br>71,671<br>314,585<br>1,414<br>4,410<br>217,448<br>49,374<br>38,383<br>27,872<br>1,451,533<br>62,173<br>3,044<br>184,276<br>2,483,187                                                                                                                                  | 324,131<br>126,685<br>595,226<br>675<br>9,045<br>431,446<br>74,296<br>120,200<br>151,685<br>3,426,251<br>70,226<br>16,918<br>482,180<br>5,828,964                                                                                                                           | (82.4%)<br>(43.4%)<br>(47.1%)<br>109.5%<br>(51.2%)<br>(49.6%)<br>(33.5%)<br>(68.1%)<br>(57.6%)<br>(11.5%)<br>(82.0%)<br>(61.8%)<br>(57.4%)<br>(41.1%)<br>(78.5%)<br>(61.9%)<br>(63.5%)                                                                                                    |
| Deplaned  Domestic  Alaska Airlines Horizon Air American Airlines Boutique Contour Delta Airlines Frontier Hawaiian Airlines Jet Blue Southwest Spirit Sun Country United Airlines  Commuters Alaska/Skywest American/Skywest/Compass Delta/Skywest/Compass                                                                                                                                        | 1,454<br>6,228<br>25,729<br>86<br>-<br>20,783<br>3,878<br>3,009<br>878<br>101,980<br>4,220<br>-<br>18,101<br>186,346                                           | 29,523<br>9,264<br>52,394<br>115<br>1,728<br>40,225<br>6,550<br>10,528<br>12,877<br>300,107<br>12,286<br>2,373<br>38,113<br>516,083                                                                                                                       | (95.1%)<br>(32.8%)<br>(50.9%)<br>(25.2%)<br>(100.0%)<br>(48.3%)<br>(40.8%)<br>(71.4%)<br>(93.2%)<br>(66.0%)<br>(65.7%)<br>(100.0%)<br>(52.5%)<br>(63.9%)<br>(58.7%)<br>(100.0%)<br>(71.5%)<br>(65.8%)            | 5,794<br>46,899<br>176,065<br>830<br>-<br>120,535<br>28,948<br>9,373<br>2,001<br>659,200<br>31,980<br>1,950<br>90,393<br>1,173,968                                                            | 183,295<br>64,714<br>300,238<br>559<br>7,223<br>242,147<br>42,586<br>64,254<br>82,682<br>1,766,693<br>66,533<br>14,279<br>247,449<br>3,082,652                                                                                                         | (96.8%)<br>(27.5%)<br>(41.4%)<br>48.5%<br>(100.0%)<br>(50.2%)<br>(32.0%)<br>(85.4%)<br>(97.6%)<br>(62.7%)<br>(63.5%)<br>(61.9%)<br>(60.0%)<br>(100.0%)<br>(70.6%)<br>(66.4%)                                                                                                                    | 57,004<br>71,671<br>314,585<br>1,414<br>4,410<br>217,448<br>49,374<br>38,383<br>27,872<br>1,451,533<br>62,173<br>3,044<br>184,276<br>2,483,187                                                                                                                                  | 324,131<br>126,685<br>595,226<br>675<br>9,045<br>431,446<br>74,296<br>120,200<br>151,685<br>3,426,251<br>70,226<br>16,918<br>482,180<br>5,828,964                                                                                                                           | (82.4%)<br>(43.4%)<br>(47.1%)<br>109.5%<br>(51.2%)<br>(49.6%)<br>(33.5%)<br>(68.1%)<br>(57.6%)<br>(11.5%)<br>(82.0%)<br>(61.8%)<br>(57.4%)<br>(41.1%)<br>(78.5%)<br>(61.9%)<br>(63.5%)                                                                                                    |
| Deplaned  Domestic  Alaska Airlines Horizon Air American Airlines Boutique Contour Delta Airlines Frontier Hawaiian Airlines Jet Blue Southwest Spirit Sun Country United Airlines  Commuters Alaska/Skywest American/Skywest/Compass Delta/Skywest/GoJet/Republic/Mesa                                                                                                                            | 1,454<br>6,228<br>25,729<br>86<br>-<br>20,783<br>3,878<br>3,009<br>878<br>101,980<br>4,220<br>-<br>18,101<br>186,346<br>3,108<br>-<br>5,863<br>4,292<br>13,263 | 29,523<br>9,264<br>52,394<br>115<br>1,728<br>40,225<br>6,550<br>10,528<br>12,877<br>300,107<br>12,286<br>2,373<br>38,113<br>516,083<br>7,524<br>7,281<br>20,589<br>12,549<br>47,943                                                                       | (95.1%) (32.8%) (50.9%) (25.2%) (100.0%) (48.3%) (40.8%) (71.4%) (93.2%) (66.0%) (65.7%) (100.0%) (52.5%) (63.9%) (58.7%) (100.0%) (71.5%) (65.8%) (72.3%)                                                       | 5,794<br>46,899<br>176,065<br>830<br>-<br>120,535<br>28,948<br>9,373<br>2,001<br>659,200<br>31,980<br>1,950<br>90,393<br>1,173,968<br>12,591<br>-<br>39,351<br>28,646<br>80,588               | 183,295<br>64,714<br>300,238<br>559<br>7,223<br>242,147<br>42,586<br>64,254<br>82,682<br>1,766,693<br>66,533<br>14,279<br>247,449<br>3,082,652<br>40,736<br>42,686<br>133,748<br>85,375<br>302,545                                                     | (96.8%)<br>(27.5%)<br>(41.4%)<br>48.5%<br>(100.0%)<br>(50.2%)<br>(32.0%)<br>(85.4%)<br>(97.6%)<br>(62.7%)<br>(51.9%)<br>(63.5%)<br>(61.9%)<br>(69.1%)<br>(100.0%)<br>(70.6%)<br>(66.4%)<br>(73.4%)                                                                                              | 57,004<br>71,671<br>314,585<br>1,414<br>4,410<br>217,448<br>49,374<br>38,383<br>27,872<br>1,451,533<br>62,173<br>3,044<br>184,276<br>2,483,187<br>49,427<br>16,722<br>97,748<br>61,263<br>225,160                                                                               | 324,131<br>126,685<br>595,226<br>675<br>9,045<br>431,446<br>74,296<br>120,200<br>151,685<br>3,426,251<br>70,226<br>16,918<br>482,180<br>5,828,964<br>83,916<br>77,815<br>256,420<br>167,637<br>585,788                                                                      | (82.4%)<br>(43.4%)<br>(47.1%)<br>109.5%<br>(51.2%)<br>(49.6%)<br>(33.5%)<br>(68.1%)<br>(57.6%)<br>(11.5%)<br>(61.8%)<br>(57.4%)<br>(41.1%)<br>(78.5%)<br>(61.9%)<br>(63.5%)<br>(61.6%)                                                                                                    |
| Deplaned  Domestic  Alaska Airlines Horizon Air American Airlines Boutique Contour Delta Airlines Frontier Hawaiian Airlines Jet Blue Southwest Spirit Sun Country United Airlines  Commuters Alaska/Skywest American/Skywest/Compass Delta/Skywest/GoJet/Republic/Mesa                                                                                                                            | 1,454<br>6,228<br>25,729<br>86<br>-<br>20,783<br>3,878<br>3,009<br>878<br>101,980<br>4,220<br>-<br>18,101<br>186,346                                           | 29,523<br>9,264<br>52,394<br>115<br>1,728<br>40,225<br>6,550<br>10,528<br>12,877<br>300,107<br>12,286<br>2,373<br>38,113<br>516,083<br>7,524<br>7,281<br>20,589<br>12,549<br>47,943                                                                       | (95.1%)<br>(32.8%)<br>(50.9%)<br>(25.2%)<br>(100.0%)<br>(48.3%)<br>(40.8%)<br>(71.4%)<br>(93.2%)<br>(66.0%)<br>(65.7%)<br>(100.0%)<br>(52.5%)<br>(63.9%)<br>(58.7%)<br>(100.0%)<br>(71.5%)<br>(65.8%)<br>(72.3%) | 5,794<br>46,899<br>176,065<br>830<br>-<br>120,535<br>28,948<br>9,373<br>2,001<br>659,200<br>31,980<br>1,950<br>90,393<br>1,173,968<br>12,591<br>-<br>39,351<br>28,646<br>80,588               | 183,295<br>64,714<br>300,238<br>559<br>7,223<br>242,147<br>42,586<br>64,254<br>82,682<br>1,766,693<br>66,533<br>14,279<br>247,449<br>3,082,652<br>40,736<br>42,686<br>133,748<br>85,375<br>302,545                                                     | (96.8%)<br>(27.5%)<br>(41.4%)<br>(41.4%)<br>(48.5%)<br>(100.0%)<br>(32.0%)<br>(97.6%)<br>(62.7%)<br>(51.9%)<br>(63.5%)<br>(61.9%)<br>(69.1%)<br>(100.0%)<br>(70.6%)<br>(66.4%)<br>(73.4%)                                                                                                       | 57,004<br>71,671<br>314,585<br>1,414<br>4,410<br>217,448<br>49,374<br>38,383<br>27,872<br>1,451,533<br>62,173<br>3,044<br>184,276<br>2,483,187<br>49,427<br>16,722<br>97,748<br>61,263<br>225,160                                                                               | 324,131<br>126,685<br>595,226<br>675<br>9,045<br>431,446<br>74,296<br>120,200<br>151,685<br>3,426,251<br>70,226<br>16,918<br>482,180<br>5,828,964<br>83,916<br>77,815<br>256,420<br>167,637<br>585,788                                                                      | (82.4%)<br>(43.4%)<br>(47.1%)<br>109.5%<br>(51.2%)<br>(49.6%)<br>(33.5%)<br>(68.1%)<br>(57.6%)<br>(11.5%)<br>(61.8%)<br>(57.4%)<br>(41.1%)<br>(78.5%)<br>(61.9%)<br>(63.5%)<br>(61.6%)                                                                                                    |
| Deplaned  Domestic  Alaska Airlines Horizon Air American Airlines Boutique Contour Delta Airlines Frontier Hawaiian Airlines Jet Blue Southwest Spirit Sun Country United Airlines  Commuters Alaska/Skywest American/Skywest/Compass Delta/Skywest/GoJet/Republic/Mesa  Charter                                                                                                                   | 1,454<br>6,228<br>25,729<br>86<br>-<br>20,783<br>3,878<br>3,009<br>878<br>101,980<br>4,220<br>-<br>18,101<br>186,346<br>3,108<br>-<br>5,863<br>4,292<br>13,263 | 29,523<br>9,264<br>52,394<br>115<br>1,728<br>40,225<br>6,550<br>10,528<br>12,877<br>300,107<br>12,286<br>2,373<br>38,113<br>516,083<br>7,524<br>7,281<br>20,589<br>12,549<br>47,943                                                                       | (95.1%) (32.8%) (50.9%) (25.2%) (100.0%) (48.3%) (40.8%) (71.4%) (93.2%) (66.0%) (65.7%) (100.0%) (52.5%) (63.9%) (58.7%) (100.0%) (71.5%) (65.8%) (72.3%)                                                       | 5,794<br>46,899<br>176,065<br>830<br>-<br>120,535<br>28,948<br>9,373<br>2,001<br>659,200<br>31,980<br>1,950<br>90,393<br>1,173,968<br>12,591<br>-<br>39,351<br>28,646<br>80,588               | 183,295<br>64,714<br>300,238<br>559<br>7,223<br>242,147<br>42,586<br>64,254<br>82,682<br>1,766,693<br>66,533<br>14,279<br>247,449<br>3,082,652<br>40,736<br>42,686<br>133,748<br>85,375<br>302,545                                                     | (96.8%)<br>(27.5%)<br>(41.4%)<br>48.5%<br>(100.0%)<br>(50.2%)<br>(32.0%)<br>(85.4%)<br>(97.6%)<br>(62.7%)<br>(51.9%)<br>(63.5%)<br>(61.9%)<br>(69.1%)<br>(100.0%)<br>(70.6%)<br>(66.4%)<br>(73.4%)                                                                                              | 57,004<br>71,671<br>314,585<br>1,414<br>4,410<br>217,448<br>49,374<br>38,383<br>27,872<br>1,451,533<br>62,173<br>3,044<br>184,276<br>2,483,187<br>49,427<br>16,722<br>97,748<br>61,263<br>225,160                                                                               | 324,131<br>126,685<br>595,226<br>675<br>9,045<br>431,446<br>74,296<br>120,200<br>151,685<br>3,426,251<br>70,226<br>16,918<br>482,180<br>5,828,964<br>83,916<br>77,815<br>256,420<br>167,637<br>585,788                                                                      | (82.4%)<br>(43.4%)<br>(47.1%)<br>109.5%<br>(51.2%)<br>(49.6%)<br>(33.5%)<br>(68.1%)<br>(57.6%)<br>(11.5%)<br>(61.8%)<br>(57.4%)<br>(41.1%)<br>(63.5%)<br>(61.6%)                                                                                                                          |
| Deplaned  Domestic  Alaska Airlines Horizon Air American Airlines Boutique Contour Delta Airlines Frontier Hawaiian Airlines Jet Blue Southwest Spirit Sun Country United Airlines  Commuters Alaska/Skywest American/Skywest/Compass Delta/Skywest/Compass United/Skywest/GoJet/Republic/Mesa  Charter  International                                                                             | 1,454 6,228 25,729 86 - 20,783 3,878 3,009 878 101,980 4,220 - 18,101 186,346  3,108 - 5,863 4,292 13,263                                                      | 29,523<br>9,264<br>52,394<br>115<br>1,728<br>40,225<br>6,550<br>10,528<br>12,877<br>300,107<br>12,286<br>2,373<br>38,113<br>516,083<br>7,524<br>7,281<br>20,589<br>12,549<br>47,943                                                                       | (95.1%) (32.8%) (50.9%) (50.9%) (40.0%) (48.3%) (40.8%) (71.4%) (93.2%) (66.0%) (65.7%) (100.0%) (52.5%) (63.9%) (58.7%) (100.0%) (71.5%) (65.8%) (72.3%)                                                        | 5,794<br>46,899<br>176,065<br>830<br><br>120,535<br>28,948<br>9,373<br>2,001<br>659,200<br>31,980<br>1,950<br>90,393<br>1,173,968<br>12,591<br><br>39,351<br>28,646<br>80,588                 | 183,295<br>64,714<br>300,238<br>559<br>7,223<br>242,147<br>42,586<br>64,254<br>82,682<br>1,766,693<br>66,533<br>14,279<br>247,449<br>3,082,652<br>40,736<br>42,686<br>133,748<br>85,375<br>302,545                                                     | (96.8%)<br>(27.5%)<br>(41.4%)<br>(41.4%)<br>(48.5%)<br>(100.0%)<br>(50.2%)<br>(32.0%)<br>(85.4%)<br>(97.6%)<br>(62.7%)<br>(51.9%)<br>(63.5%)<br>(61.9%)<br>(63.5%)<br>(61.9%)<br>(70.6%)<br>(66.4%)<br>(73.4%)                                                                                  | 57,004<br>71,671<br>314,585<br>1,414<br>4,410<br>217,448<br>49,374<br>38,383<br>27,872<br>1,451,533<br>62,173<br>3,044<br>184,276<br>2,483,187<br>49,427<br>16,722<br>97,748<br>61,263<br>225,160                                                                               | 324,131<br>126,685<br>595,226<br>675<br>9,045<br>431,446<br>74,296<br>120,200<br>151,685<br>3,426,251<br>70,226<br>16,918<br>482,180<br>5,828,964<br>83,916<br>77,815<br>256,420<br>167,637<br>585,788                                                                      | (82.4%)<br>(43.4%)<br>(47.1%)<br>109.5%<br>(51.2%)<br>(49.6%)<br>(33.5%)<br>(68.1%)<br>(57.6%)<br>(11.5%)<br>(61.8%)<br>(57.4%)<br>(41.1%)<br>(78.5%)<br>(61.9%)<br>(63.5%)<br>(61.6%)                                                                                                    |
| Deplaned  Domestic  Alaska Airlines Horizon Air American Airlines Boutique Contour Delta Airlines Frontier Hawaiian Airlines Jet Blue Southwest Spirit Sun Country United Airlines  Commuters Alaska/Skywest American/Skywest/Compass Delta/Skywest/Compass United/Skywest/GoJet/Republic/Mesa  Charter  International AeroMexico                                                                  | 1,454<br>6,228<br>25,729<br>86<br>-<br>20,783<br>3,878<br>3,009<br>878<br>101,980<br>4,220<br>-<br>18,101<br>186,346<br>3,108<br>-<br>5,863<br>4,292<br>13,263 | 29,523<br>9,264<br>52,394<br>115<br>1,728<br>40,225<br>6,550<br>10,528<br>12,877<br>300,107<br>12,286<br>2,373<br>38,113<br>516,083<br>7,524<br>7,281<br>20,589<br>12,549<br>47,943                                                                       | (95.1%) (32.8%) (50.9%) (25.2%) (100.0%) (48.3%) (40.8%) (71.4%) (93.2%) (66.0%) (65.7%) (100.0%) (52.5%) (63.9%) (58.7%) (100.0%) (71.5%) (65.8%) (72.3%)                                                       | 5,794<br>46,899<br>176,065<br>830<br>-<br>120,535<br>28,948<br>9,373<br>2,001<br>659,200<br>31,980<br>1,950<br>90,393<br>1,173,968<br>12,591<br>-<br>39,351<br>28,646<br>80,588               | 183,295<br>64,714<br>300,238<br>559<br>7,223<br>242,147<br>42,586<br>64,254<br>82,682<br>1,766,693<br>66,533<br>14,279<br>247,449<br>3,082,652<br>40,736<br>42,686<br>133,748<br>85,375<br>302,545                                                     | (96.8%)<br>(27.5%)<br>(41.4%)<br>(48.5%)<br>(100.0%)<br>(50.2%)<br>(32.0%)<br>(97.6%)<br>(62.7%)<br>(51.9%)<br>(63.5%)<br>(61.9%)<br>(69.1%)<br>(100.0%)<br>(70.6%)<br>(66.4%)<br>(73.4%)                                                                                                       | 57,004<br>71,671<br>314,585<br>1,414<br>4,410<br>217,448<br>49,374<br>38,383<br>27,872<br>1,451,533<br>62,173<br>3,044<br>184,276<br>2,483,187<br>49,427<br>16,722<br>97,748<br>61,263<br>225,160                                                                               | 324,131<br>126,685<br>595,226<br>675<br>9,045<br>431,446<br>74,296<br>120,200<br>151,685<br>3,426,251<br>70,226<br>16,918<br>482,180<br>5,828,964<br>83,916<br>77,815<br>256,420<br>167,637<br>585,788                                                                      | (82.4%)<br>(43.4%)<br>(47.1%)<br>109.5%<br>(51.2%)<br>(49.6%)<br>(33.5%)<br>(68.1%)<br>(57.6%)<br>(11.5%)<br>(61.8%)<br>(61.8%)<br>(61.9%)<br>(63.5%)<br>(61.6%)<br>(41.5%)                                                                                                               |
| Deplaned  Domestic  Alaska Airlines Horizon Air American Airlines Boutique Contour Delta Airlines Frontier Hawaiian Airlines Jet Blue Southwest Spirit Sun Country United Airlines  Commuters Alaska/Skywest American/Skywest/Compass Delta/Skywest/Compass United/Skywest/GoJet/Republic/Mesa  Charter  International                                                                             | 1,454 6,228 25,729 86 20,783 3,878 3,009 878 101,980 4,220 - 18,101 186,346  3,108 - 5,863 4,292 13,263  38 38                                                 | 29,523<br>9,264<br>52,394<br>115<br>1,728<br>40,225<br>6,550<br>10,528<br>12,877<br>300,107<br>12,286<br>2,373<br>38,113<br>516,083<br>7,524<br>7,281<br>20,589<br>12,549<br>47,943<br>52<br>52<br>52<br>5,755<br>1,651                                   | (95.1%) (32.8%) (50.9%) (25.2%) (100.0%) (48.3%) (40.8%) (71.4%) (93.2%) (66.0%) (65.7%) (100.0%) (52.5%) (100.0%) (71.5%) (65.8%) (72.3%) (26.9%) (26.9%) (44.9%) (100.0%)                                      | 5,794 46,899 176,065 830 - 120,535 28,948 9,373 2,001 659,200 31,980 1,950 90,393 1,173,968  12,591 - 39,351 28,646 80,588 388 388                                                            | 183,295<br>64,714<br>300,238<br>559<br>7,223<br>242,147<br>42,586<br>64,254<br>82,682<br>1,766,693<br>66,533<br>14,279<br>247,449<br>3,082,652<br>40,736<br>42,686<br>133,748<br>85,375<br>302,545                                                     | (96.8%)<br>(27.5%)<br>(41.4%)<br>48.5%<br>(100.0%)<br>(50.2%)<br>(32.0%)<br>(85.4%)<br>(97.6%)<br>(62.7%)<br>(51.9%)<br>(63.5%)<br>(61.9%)<br>(100.0%)<br>(70.6%)<br>(66.4%)<br>(73.4%)<br>14.8%                                                                                                | 57,004<br>71,671<br>314,585<br>1,414<br>4,410<br>217,448<br>49,374<br>38,383<br>27,872<br>1,451,533<br>62,173<br>3,044<br>184,276<br>2,483,187<br>49,427<br>16,722<br>97,748<br>61,263<br>225,160                                                                               | 324,131<br>126,685<br>595,226<br>675<br>9,045<br>431,446<br>74,296<br>120,200<br>151,685<br>3,426,251<br>70,226<br>16,918<br>482,180<br>5,828,964<br>83,916<br>77,815<br>256,420<br>167,637<br>585,788                                                                      | (82.4%)<br>(43.4%)<br>(47.1%)<br>109.5%<br>(51.2%)<br>(49.6%)<br>(33.5%)<br>(68.1%)<br>(57.6%)<br>(11.5%)<br>(61.8%)<br>(61.8%)<br>(63.5%)<br>(61.6%)<br>(41.5%)<br>(41.5%)<br>(41.5%)<br>(41.5%)                                                                                         |
| Deplaned  Domestic  Alaska Airlines Horizon Air American Airlines Boutique Contour Delta Airlines Frontier Hawaiian Airlines Jet Blue Southwest Spirit Sun Country United Airlines  Commuters Alaska/Skywest American/Skywest/Compass Delta/Skywest/GoJet/Republic/Mesa  Charter  International AeroMexico Air Canada                                                                              | 1,454 6,228 25,729 86 - 20,783 3,878 3,009 878 101,980 4,220 - 18,101 186,346  3,108 - 5,863 4,292 13,263                                                      | 29,523<br>9,264<br>52,394<br>115<br>1,728<br>40,225<br>6,550<br>10,528<br>12,877<br>300,107<br>12,286<br>2,373<br>38,113<br>516,083<br>7,524<br>7,281<br>20,589<br>12,549<br>47,943                                                                       | (95.1%) (32.8%) (50.9%) (25.2%) (100.0%) (48.3%) (40.8%) (71.4%) (93.2%) (66.0%) (65.7%) (100.0%) (52.5%) (63.9%) (58.7%) (100.0%) (71.5%) (65.8%) (72.3%)                                                       | 5,794<br>46,899<br>176,065<br>830<br><br>120,535<br>28,948<br>9,373<br>2,001<br>659,200<br>31,980<br>1,950<br>90,393<br>1,173,968<br>12,591<br><br>39,351<br>28,646<br>80,588                 | 183,295<br>64,714<br>300,238<br>559<br>7,223<br>242,147<br>42,586<br>64,254<br>82,682<br>1,766,693<br>66,533<br>14,279<br>247,449<br>3,082,652<br>40,736<br>42,686<br>133,748<br>85,375<br>302,545                                                     | (96.8%)<br>(27.5%)<br>(41.4%)<br>(48.5%)<br>(100.0%)<br>(50.2%)<br>(32.0%)<br>(97.6%)<br>(62.7%)<br>(51.9%)<br>(63.5%)<br>(61.9%)<br>(69.1%)<br>(100.0%)<br>(70.6%)<br>(66.4%)<br>(73.4%)                                                                                                       | 57,004<br>71,671<br>314,585<br>1,414<br>4,410<br>217,448<br>49,374<br>38,383<br>27,872<br>1,451,533<br>62,173<br>3,044<br>184,276<br>2,483,187<br>49,427<br>16,722<br>97,748<br>61,263<br>225,160                                                                               | 324,131<br>126,685<br>595,226<br>675<br>9,045<br>431,446<br>74,296<br>120,200<br>151,685<br>3,426,251<br>70,226<br>16,918<br>482,180<br>5,828,964<br>83,916<br>77,815<br>256,420<br>167,637<br>585,788                                                                      | (82.4%)<br>(43.4%)<br>(47.1%)<br>109.5%<br>(51.2%)<br>(49.6%)<br>(33.5%)<br>(68.1%)<br>(57.6%)<br>(11.5%)<br>(61.8%)<br>(61.8%)<br>(63.5%)<br>(61.6%)<br>(41.5%)<br>(41.5%)<br>(41.5%)<br>(85.0%)<br>(85.0%)                                                                              |
| Deplaned  Domestic  Alaska Airlines Horizon Air American Airlines Boutique Contour Delta Airlines Frontier Hawaiian Airlines Jet Blue Southwest Spirit Sun Country United Airlines  Commuters Alaska/Skywest American/Skywest/Compass Delta/Skywest/Compass United/Skywest/GoJet/Republic/Mesa  Charter  International AeroMexico Air Canada Alaska Airlines                                       | 1,454 6,228 25,729 86 - 20,783 3,878 3,009 878 101,980 4,220 - 18,101 186,346  3,108 - 5,863 4,292 13,263  38 38 3,169 - 2552                                  | 29,523<br>9,264<br>52,394<br>115<br>1,728<br>40,225<br>6,550<br>10,528<br>12,877<br>300,107<br>12,286<br>2,373<br>38,113<br>516,083<br>7,524<br>7,281<br>20,589<br>12,549<br>47,943<br>52<br>52<br>52<br>5,755<br>1,651                                   | (95.1%) (32.8%) (50.9%) (25.2%) (100.0%) (48.3%) (40.8%) (71.4%) (66.0%) (65.7%) (100.0%) (52.5%) (100.0%) (71.5%) (63.9%) (72.3%) (26.9%) (26.9%) (44.9%) (100.0%) (53.1%)                                      | 5,794 46,899 176,065 830 - 120,535 28,948 9,373 2,001 659,200 31,980 1,950 90,393 1,173,968  12,591 - 39,351 28,646 80,588  388 388 388                                                       | 183,295<br>64,714<br>300,238<br>559<br>7,223<br>242,147<br>42,586<br>64,254<br>82,682<br>1,766,693<br>66,533<br>14,279<br>247,449<br>3,082,652<br>40,736<br>42,686<br>133,748<br>85,375<br>302,545                                                     | (96.8%)<br>(27.5%)<br>(41.4%)<br>48.5%<br>(100.0%)<br>(50.2%)<br>(32.0%)<br>(85.4%)<br>(97.6%)<br>(62.7%)<br>(61.9%)<br>(63.5%)<br>(61.9%)<br>(100.0%)<br>(70.6%)<br>(66.4%)<br>(73.4%)<br>14.8%                                                                                                | 57,004<br>71,671<br>314,585<br>1,414<br>4,410<br>217,448<br>49,374<br>38,383<br>27,872<br>1,451,533<br>62,173<br>3,044<br>184,276<br>2,483,187<br>49,427<br>16,722<br>97,748<br>61,263<br>225,160<br>487<br>487                                                                 | 324,131<br>126,685<br>595,226<br>675<br>9,045<br>431,446<br>74,296<br>120,200<br>151,685<br>3,426,251<br>70,226<br>16,918<br>482,180<br>5,828,964<br>83,916<br>77,815<br>256,420<br>167,637<br>585,788                                                                      | (82.4%)<br>(43.4%)<br>(47.1%)<br>109.5%<br>(51.2%)<br>(49.6%)<br>(68.1%)<br>(57.6%)<br>(57.6%)<br>(61.8%)<br>(57.4%)<br>(61.8%)<br>(61.8%)<br>(61.8%)<br>(61.6%)<br>(41.5%)<br>(41.5%)<br>(41.5%)<br>(41.5%)<br>(85.0%)<br>(85.0%)<br>(85.0%)<br>(85.0%)<br>(85.0%)                       |
| Deplaned  Domestic  Alaska Airlines Horizon Air American Airlines Boutique Contour Delta Airlines Frontier Hawaiian Airlines Jet Blue Southwest Spirit Sun Country United Airlines  Commuters Alaska/Skywest American/Skywest/Compass Delta/Skywest/Compass United/Skywest/GoJet/Republic/Mesa  Charter  International AeroMexico Air Canada Alaska Airlines American Airlines                     | 1,454 6,228 25,729 86 - 20,783 3,878 3,009 878 101,980 4,220 - 18,101 186,346  3,108 - 5,863 4,292 13,263  38 38 38 3169 - 252 193 315 4,526                   | 29,523<br>9,264<br>52,394<br>115<br>1,728<br>40,225<br>6,550<br>10,528<br>12,877<br>300,107<br>12,286<br>2,373<br>38,113<br>516,083<br>7,524<br>7,281<br>20,589<br>12,549<br>47,943<br>52<br>52<br>52<br>5,755<br>1,651<br>537<br>-<br>1,127<br>5,735     | (95.1%) (32.8%) (50.9%) (25.2%) (100.0%) (48.3%) (40.8%) (71.4%) (93.2%) (66.0%) (65.7%) (100.0%) (52.5%) (63.9%) (58.7%) (100.0%) (71.5%) (65.8%) (72.3%) (26.9%) (44.9%) (100.0%) (53.1%) 0.0% (72.0%) (21.1%) | 5,794 46,899 176,065 830 - 120,535 28,948 9,373 2,001 659,200 31,980 1,950 90,393 1,173,968  12,591 - 39,351 28,646 80,588  388 388 388 388 388 388 388 388                                   | 183,295<br>64,714<br>300,238<br>559<br>7,223<br>242,147<br>42,586<br>64,254<br>82,682<br>1,766,693<br>66,533<br>14,279<br>247,449<br>3,082,652<br>40,736<br>42,686<br>133,748<br>85,375<br>302,545                                                     | (96.8%)<br>(27.5%)<br>(41.4%)<br>(41.4%)<br>(48.5%)<br>(100.0%)<br>(50.2%)<br>(32.0%)<br>(85.4%)<br>(97.6%)<br>(62.7%)<br>(51.9%)<br>(63.5%)<br>(61.9%)<br>(60.0%)<br>(70.6%)<br>(66.4%)<br>(73.4%)<br>14.8%<br>(50.9%)<br>(100.0%)<br>(66.8%)<br>(100.0%)<br>(86.8%)<br>(00.0%)                | 57,004<br>71,671<br>314,585<br>1,414<br>4,410<br>217,448<br>49,374<br>38,383<br>27,872<br>1,451,533<br>62,173<br>3,044<br>184,276<br>2,483,187<br>49,427<br>16,722<br>97,748<br>61,263<br>225,160<br>487<br>487                                                                 | 324,131<br>126,685<br>595,226<br>675<br>9,045<br>431,446<br>74,296<br>120,200<br>151,685<br>3,426,251<br>70,226<br>16,918<br>482,180<br>5,828,964<br>83,916<br>77,815<br>256,420<br>167,637<br>585,788                                                                      | (82.4%)<br>(43.4%)<br>(47.1%)<br>109.5%<br>(51.2%)<br>(49.6%)<br>(33.5%)<br>(68.1%)<br>(57.6%)<br>(11.5%)<br>(61.8%)<br>(61.8%)<br>(61.8%)<br>(61.9%)<br>(63.5%)<br>(61.6%)<br>(41.5%)<br>(41.5%)<br>(41.5%)<br>(41.5%)<br>(41.5%)<br>(41.5%)<br>(41.5%)<br>(55.7%)<br>(85.0%)<br>(47.6%) |
| Deplaned  Domestic  Alaska Airlines Horizon Air American Airlines Boutique Contour Delta Airlines Frontier Hawaiian Airlines Jet Blue Southwest Spirit Sun Country United Airlines  Commuters Alaska/Skywest American/Skywest/Compass Delta/Skywest/Compass United/Skywest/GoJet/Republic/Mesa  Charter  International AeroMexico Air Canada Alaska Airlines American Airlines Southwest Southwest | 1,454 6,228 25,729 86 - 20,783 3,878 3,009 878 101,980 4,220 - 18,101 186,346  3,108 - 5,863 4,292 13,263  38 38 3,169 - 2552 193 315                          | 29,523<br>9,264<br>52,394<br>115<br>1,728<br>40,225<br>6,550<br>10,528<br>12,877<br>300,107<br>12,286<br>2,373<br>38,113<br>516,083<br>7,524<br>7,281<br>20,589<br>12,549<br>47,943<br>52<br>52<br>5,755<br>1,651<br>537<br>-1,127                        | (95.1%) (32.8%) (50.9%) (25.2%) (100.0%) (48.3%) (40.8%) (71.4%) (93.2%) (66.0%) (65.7%) (100.0%) (52.5%) (63.9%)  (58.7%) (100.0%) (71.5%) (65.8%) (72.3%)  (26.9%) (44.9%) (100.0%) (53.1%) 0.0% (72.0%)       | 5,794<br>46,899<br>176,065<br>830<br>-<br>120,535<br>28,948<br>9,373<br>2,001<br>659,200<br>31,980<br>1,950<br>90,393<br>1,173,968<br>12,591<br>-<br>39,351<br>28,646<br>80,588<br>388<br>388 | 183,295<br>64,714<br>300,238<br>559<br>7,223<br>242,147<br>42,586<br>64,254<br>82,682<br>1,766,693<br>66,533<br>14,279<br>247,449<br>3,082,652<br>40,736<br>42,686<br>133,748<br>85,375<br>302,545<br>338<br>338<br>29,991<br>10,100<br>1,914<br>5,211 | (96.8%)<br>(27.5%)<br>(41.4%)<br>(41.4%)<br>(48.5%)<br>(100.0%)<br>(50.2%)<br>(32.0%)<br>(97.6%)<br>(62.7%)<br>(51.9%)<br>(63.5%)<br>(61.9%)<br>(69.1%)<br>(100.0%)<br>(70.6%)<br>(66.4%)<br>(73.4%)<br>(50.9%)<br>(100.0%)<br>(86.8%)<br>(100.0%)<br>(86.8%)<br>(0.0%)<br>(87.6%)              | 57,004<br>71,671<br>314,585<br>1,414<br>4,410<br>217,448<br>49,374<br>38,383<br>27,872<br>1,451,533<br>62,173<br>3,044<br>184,276<br>2,483,187<br>49,427<br>16,722<br>97,748<br>61,263<br>225,160<br>487<br>487                                                                 | 324,131<br>126,685<br>595,226<br>675<br>9,045<br>431,446<br>74,296<br>120,200<br>151,685<br>3,426,251<br>70,226<br>16,918<br>482,180<br>5,828,964<br>83,916<br>77,815<br>256,420<br>167,637<br>585,788<br>832<br>832<br>832<br>60,891<br>19,935<br>5,715<br>-               | (82.4%)<br>(43.4%)<br>(47.1%)<br>109.5%<br>(51.2%)<br>(49.6%)<br>(33.5%)<br>(68.1%)<br>(81.6%)<br>(11.5%)<br>(82.0%)<br>(61.8%)<br>(57.4%)<br>(41.1%)<br>(78.5%)<br>(61.9%)<br>(63.5%)<br>(61.6%)<br>(41.5%)<br>(41.5%)<br>(41.5%)                                                        |
| Deplaned  Domestic  Alaska Airlines Horizon Air American Airlines Boutique Contour Delta Airlines Frontier Hawaiian Airlines Jet Blue Southwest Spirit Sun Country United Airlines  Commuters Alaska/Skywest American/Skywest/Compass Delta/Skywest/Compass United/Skywest/GoJet/Republic/Mesa  Charter  International AeroMexico Air Canada Alaska Airlines American Airlines Southwest Volaris   | 1,454 6,228 25,729 86 20,783 3,878 3,009 878 101,980 4,220 - 18,101 186,346  3,108 - 5,863 4,292 13,263  38 38 3,169 - 252 193 315 4,526 8,455                 | 29,523<br>9,264<br>52,394<br>115<br>1,728<br>40,225<br>6,550<br>10,528<br>12,877<br>300,107<br>12,286<br>2,373<br>38,113<br>516,083<br>7,524<br>7,281<br>20,589<br>12,549<br>47,943<br>52<br>52<br>5,755<br>1,661<br>537<br>-<br>1,127<br>5,735<br>14,805 | (95.1%) (32.8%) (50.9%) (25.2%) (100.0%) (48.3%) (40.8%) (71.4%) (66.0%) (65.7%) (100.0%) (52.5%) (63.9%) (58.7%) (100.0%) (71.5%) (65.8%) (72.3%) (26.9%) (44.9%) (100.0%) (53.1%) 0.0% (72.0%) (21.1%) (42.9%) | 5,794 46,899 176,065 830 - 120,535 28,948 9,373 2,001 659,200 31,980 1,950 90,393 1,173,968  12,591 - 39,351 28,646 80,588  388 388 388 14,733 - 252 193 645 30,690 46,513                    | 183,295 64,714 300,238 559 7,223 242,147 42,586 64,254 82,682 1,766,693 66,533 14,279 247,449 3,082,652  40,736 42,686 133,748 85,375 302,545  338 338 29,991 10,100 1,914 - 5,211 36,400 83,616                                                       | (96.8%)<br>(27.5%)<br>(41.4%)<br>48.5%<br>(100.0%)<br>(50.2%)<br>(32.0%)<br>(85.4%)<br>(97.6%)<br>(62.7%)<br>(61.9%)<br>(63.5%)<br>(61.9%)<br>(100.0%)<br>(70.6%)<br>(64.4%)<br>(73.4%)<br>(50.9%)<br>(100.0%)<br>(86.8%)<br>0.0%<br>(87.6%)<br>(15.7%)<br>(44.4%)                              | 57,004<br>71,671<br>314,585<br>1,414<br>4,410<br>217,448<br>49,374<br>38,383<br>27,872<br>1,451,533<br>62,173<br>3,044<br>184,276<br>2,483,187<br>49,427<br>16,722<br>97,748<br>61,263<br>225,160<br>487<br>487<br>26,978<br>2,985<br>2,995<br>193<br>2,344<br>52,684<br>88,179 | 324,131<br>126,685<br>595,226<br>675<br>9,045<br>431,446<br>74,296<br>120,200<br>151,685<br>3,426,251<br>70,226<br>16,918<br>482,180<br>5,828,964<br>83,916<br>77,815<br>256,420<br>167,637<br>585,788<br>832<br>832<br>832<br>832<br>832                                   | (82.4%) (43.4%) (47.1%) 109.5% (51.2%) (49.6%) (33.5%) (68.1%) (81.6%) (57.6%) (61.8%) (57.4%)  (41.1%) (61.8%) (61.6%) (41.5%) (41.5%) (41.5%) (41.5%) (55.7%) (85.0%) (47.6%) 0.0% (75.3%) (29.2%) (48.3%)                                                                              |
| Deplaned  Domestic  Alaska Airlines Horizon Air American Airlines Boutique Contour Delta Airlines Frontier Hawaiian Airlines Jet Blue Southwest Spirit Sun Country United Airlines  Commuters Alaska/Skywest American/Skywest/Compass Delta/Skywest/Compass United/Skywest/GoJet/Republic/Mesa  Charter  International AeroMexico Air Canada Alaska Airlines American Airlines Southwest Southwest | 1,454 6,228 25,729 86 - 20,783 3,878 3,009 878 101,980 4,220 - 18,101 186,346  3,108 - 5,863 4,292 13,263  38 38 38 3169 - 252 193 315 4,526                   | 29,523<br>9,264<br>52,394<br>115<br>1,728<br>40,225<br>6,550<br>10,528<br>12,877<br>300,107<br>12,286<br>2,373<br>38,113<br>516,083<br>7,524<br>7,281<br>20,589<br>12,549<br>47,943<br>52<br>52<br>52<br>5,755<br>1,651<br>537<br>-<br>1,127<br>5,735     | (95.1%) (32.8%) (50.9%) (25.2%) (100.0%) (48.3%) (40.8%) (71.4%) (93.2%) (66.0%) (65.7%) (100.0%) (52.5%) (63.9%) (58.7%) (100.0%) (71.5%) (65.8%) (72.3%) (26.9%) (44.9%) (100.0%) (53.1%) 0.0% (72.0%) (21.1%) | 5,794 46,899 176,065 830 - 120,535 28,948 9,373 2,001 659,200 31,980 1,950 90,393 1,173,968  12,591 - 39,351 28,646 80,588  388 388 388 388 388 388 388 388                                   | 183,295 64,714 300,238 559 7,223 242,147 42,586 64,254 82,682 1,766,693 66,533 14,279 247,449 3,082,652  40,736 42,686 133,748 85,375 302,545  338 338 29,991 10,100 1,914 5,211 36,400                                                                | (96.8%)<br>(27.5%)<br>(41.4%)<br>(48.5%)<br>(100.0%)<br>(50.2%)<br>(32.0%)<br>(85.4%)<br>(97.6%)<br>(62.7%)<br>(51.9%)<br>(63.5%)<br>(61.9%)<br>(69.1%)<br>(100.0%)<br>(70.6%)<br>(66.4%)<br>(73.4%)<br>(50.9%)<br>(100.0%)<br>(86.8%)<br>(100.0%)<br>(86.8%)<br>(100.0%)<br>(87.6%)<br>(15.7%) | 57,004<br>71,671<br>314,585<br>1,414<br>4,410<br>217,448<br>49,374<br>38,383<br>27,872<br>1,451,533<br>62,173<br>3,044<br>184,276<br>2,483,187<br>49,427<br>16,722<br>97,748<br>61,263<br>225,160<br>487<br>487                                                                 | 324,131<br>126,685<br>595,226<br>675<br>9,045<br>431,446<br>74,296<br>120,200<br>151,685<br>3,426,251<br>70,226<br>16,918<br>482,180<br>5,828,964<br>83,916<br>77,815<br>256,420<br>167,637<br>585,788<br>832<br>832<br>832<br>60,891<br>19,935<br>5,715<br>9,480<br>74,456 | (82.4%) (43.4%) (47.1%) 109.5% (51.2%) (49.6%) (33.5%) (68.1%) (81.6%) (57.6%) (61.8%) (57.4%)  (41.1%) (78.5%) (61.6%)  (41.5%) (41.5%) (41.5%) (41.5%) (55.7%) (85.0%) (47.6%) 0.0% (75.3%) (29.2%) (48.3%)                                                                             |
| Deplaned  Domestic  Alaska Airlines Horizon Air American Airlines Boutique Contour Delta Airlines Frontier Hawaiian Airlines Jet Blue Southwest Spirit Sun Country United Airlines  Commuters Alaska/Skywest American/Skywest/Compass Delta/Skywest/Compass United/Skywest/GoJet/Republic/Mesa  Charter  International AeroMexico Air Canada Alaska Airlines American Airlines Southwest Volaris   | 1,454 6,228 25,729 86 20,783 3,878 3,009 878 101,980 4,220 - 18,101 186,346  3,108 - 5,863 4,292 13,263  38 38 3,169 - 252 193 315 4,526 8,455                 | 29,523<br>9,264<br>52,394<br>115<br>1,728<br>40,225<br>6,550<br>10,528<br>12,877<br>300,107<br>12,286<br>2,373<br>38,113<br>516,083<br>7,524<br>7,281<br>20,589<br>12,549<br>47,943<br>52<br>52<br>5,755<br>1,661<br>537<br>-<br>1,127<br>5,735<br>14,805 | (95.1%) (32.8%) (50.9%) (25.2%) (100.0%) (48.3%) (40.8%) (71.4%) (66.0%) (65.7%) (100.0%) (52.5%) (63.9%) (58.7%) (100.0%) (71.5%) (65.8%) (72.3%) (26.9%) (44.9%) (100.0%) (53.1%) 0.0% (72.0%) (21.1%) (42.9%) | 5,794 46,899 176,065 830 - 120,535 28,948 9,373 2,001 659,200 31,980 1,950 90,393 1,173,968  12,591 - 39,351 28,646 80,588  388 388 388 14,733 - 252 193 645 30,690 46,513                    | 183,295 64,714 300,238 559 7,223 242,147 42,586 64,254 82,682 1,766,693 66,533 14,279 247,449 3,082,652  40,736 42,686 133,748 85,375 302,545  338 338 29,991 10,100 1,914 - 5,211 36,400 83,616                                                       | (96.8%)<br>(27.5%)<br>(41.4%)<br>48.5%<br>(100.0%)<br>(50.2%)<br>(32.0%)<br>(85.4%)<br>(97.6%)<br>(62.7%)<br>(61.9%)<br>(63.5%)<br>(61.9%)<br>(100.0%)<br>(70.6%)<br>(64.4%)<br>(73.4%)<br>(50.9%)<br>(100.0%)<br>(86.8%)<br>0.0%<br>(87.6%)<br>(15.7%)<br>(44.4%)                              | 57,004<br>71,671<br>314,585<br>1,414<br>4,410<br>217,448<br>49,374<br>38,383<br>27,872<br>1,451,533<br>62,173<br>3,044<br>184,276<br>2,483,187<br>49,427<br>16,722<br>97,748<br>61,263<br>225,160<br>487<br>487<br>26,978<br>2,985<br>2,995<br>193<br>2,344<br>52,684<br>88,179 | 324,131<br>126,685<br>595,226<br>675<br>9,045<br>431,446<br>74,296<br>120,200<br>151,685<br>3,426,251<br>70,226<br>16,918<br>482,180<br>5,828,964<br>83,916<br>77,815<br>256,420<br>167,637<br>585,788<br>832<br>832<br>832<br>832<br>832                                   | (82.4%)<br>(43.4%)<br>(47.1%)<br>109.5%<br>(49.6%)<br>(33.5%)<br>(68.1%)<br>(57.6%)<br>(11.5%)<br>(61.8%)<br>(57.4%)<br>(61.8%)<br>(61.8%)<br>(61.9%)<br>(63.5%)<br>(61.6%)<br>(41.5%)<br>(41.5%)<br>(41.5%)<br>(41.5%)<br>(41.5%)<br>(41.5%)                                             |