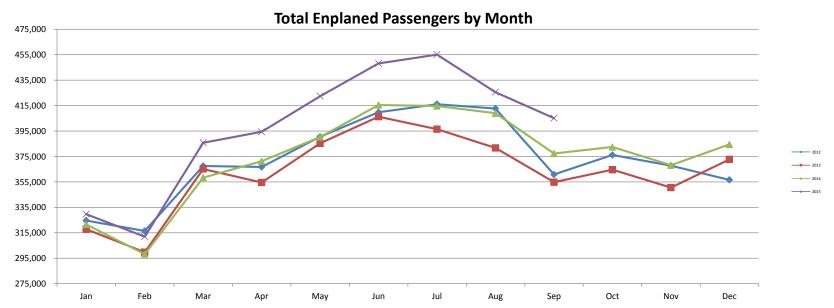

### September 2015

|                                                                                                                                                                     | C(                                                                                                                   | CURRENT MONTH_                                                                                                          |                                                                                     |                                                                                                              | AL YEAR TO DA                                                                                                 | TE                                                                | CALENDAR YEAR TO DATE                                                                                                                    |                                                                                                                          |                                                                    |
|---------------------------------------------------------------------------------------------------------------------------------------------------------------------|----------------------------------------------------------------------------------------------------------------------|-------------------------------------------------------------------------------------------------------------------------|-------------------------------------------------------------------------------------|--------------------------------------------------------------------------------------------------------------|---------------------------------------------------------------------------------------------------------------|-------------------------------------------------------------------|------------------------------------------------------------------------------------------------------------------------------------------|--------------------------------------------------------------------------------------------------------------------------|--------------------------------------------------------------------|
|                                                                                                                                                                     | THIS YEAR                                                                                                            | LAST YEAR                                                                                                               | % + / ( - )                                                                         | 2015/16                                                                                                      | 2014/15                                                                                                       | % +/(-)                                                           | 2015                                                                                                                                     | 2014                                                                                                                     | %+/(                                                               |
|                                                                                                                                                                     |                                                                                                                      |                                                                                                                         |                                                                                     |                                                                                                              |                                                                                                               |                                                                   |                                                                                                                                          |                                                                                                                          |                                                                    |
| laned                                                                                                                                                               |                                                                                                                      |                                                                                                                         |                                                                                     |                                                                                                              |                                                                                                               |                                                                   |                                                                                                                                          |                                                                                                                          |                                                                    |
| Domestic                                                                                                                                                            |                                                                                                                      |                                                                                                                         |                                                                                     |                                                                                                              |                                                                                                               |                                                                   |                                                                                                                                          |                                                                                                                          |                                                                    |
| Alaska Airlines                                                                                                                                                     | 25,178                                                                                                               | 21,949                                                                                                                  | 14.7%                                                                               | 82,279                                                                                                       | 77,063                                                                                                        | 6.8%                                                              | 227,438                                                                                                                                  | 191,322                                                                                                                  | 18.9                                                               |
| American Airlines                                                                                                                                                   | 22,929                                                                                                               | 17,636                                                                                                                  | 30.0%                                                                               | 103,200                                                                                                      | 58,889                                                                                                        | 75.2%                                                             | 229,295                                                                                                                                  | 180,781                                                                                                                  | 26.8                                                               |
| Compass/Delta Connection                                                                                                                                            | 2,568                                                                                                                | 1,466                                                                                                                   | 75.2%                                                                               | 24,325                                                                                                       | 4,408                                                                                                         | 451.8%                                                            | 56,369                                                                                                                                   | 5,744                                                                                                                    | 881.4                                                              |
| Delta Airlines                                                                                                                                                      | 26,337                                                                                                               | 25,692                                                                                                                  | 2.5%                                                                                | 87,726                                                                                                       | 85,865                                                                                                        | 2.2%                                                              | 222,627                                                                                                                                  | 215,748                                                                                                                  | 3.:                                                                |
| Hawaiian Airlines                                                                                                                                                   | 7,176                                                                                                                | 6,834                                                                                                                   | 5.0%                                                                                | 21,300                                                                                                       | 20,913                                                                                                        | 1.9%                                                              | 63,157                                                                                                                                   | 62,005                                                                                                                   | 1.                                                                 |
| Horizon Air                                                                                                                                                         | 8,856                                                                                                                | 8,480                                                                                                                   | 4.4%                                                                                | 29,678                                                                                                       | 28,283                                                                                                        | 4.9%                                                              | 83,100                                                                                                                                   | 84,453                                                                                                                   | (1                                                                 |
| Jet Blue                                                                                                                                                            | 11.707                                                                                                               | 11,718                                                                                                                  | (0.1%)                                                                              | 39,261                                                                                                       | 36,027                                                                                                        | 9.0%                                                              | 104,498                                                                                                                                  | 98,991                                                                                                                   | 5                                                                  |
|                                                                                                                                                                     | 143                                                                                                                  | 11,710                                                                                                                  | (0.176)                                                                             | 606                                                                                                          | 30,027                                                                                                        | 9.076                                                             | 1,669                                                                                                                                    | 30,331                                                                                                                   | 5                                                                  |
| Seaport                                                                                                                                                             |                                                                                                                      | 40.000                                                                                                                  | 00.70/                                                                              |                                                                                                              | -                                                                                                             | 4.00/                                                             |                                                                                                                                          | 444.000                                                                                                                  | (0                                                                 |
| Skywest/Delta Connection                                                                                                                                            | 17,022                                                                                                               | 10,399                                                                                                                  | 63.7%                                                                               | 37,611                                                                                                       | 35,902                                                                                                        | 4.8%                                                              | 100,877                                                                                                                                  | 111,899                                                                                                                  | (9                                                                 |
| Skywest/United Express                                                                                                                                              | 14,765                                                                                                               | 14,741                                                                                                                  | 0.2%                                                                                | 39,138                                                                                                       | 40,759                                                                                                        | (4.0%)                                                            | 107,699                                                                                                                                  | 117,831                                                                                                                  | (8                                                                 |
| Southwest                                                                                                                                                           | 210,249                                                                                                              | 204,218                                                                                                                 | 3.0%                                                                                | 646,410                                                                                                      | 621,980                                                                                                       | 3.9%                                                              | 1,864,353                                                                                                                                | 1,759,505                                                                                                                | 6                                                                  |
| United Airlines                                                                                                                                                     | 31,325                                                                                                               | 30,963                                                                                                                  | 1.2%                                                                                | 101,622                                                                                                      | 97,978                                                                                                        | 3.7%                                                              | 264,713                                                                                                                                  | 272,297                                                                                                                  | (2                                                                 |
| US Airways                                                                                                                                                          | 21,325                                                                                                               | 18,702                                                                                                                  | 14.0%                                                                               | 49,518                                                                                                       | 73,858                                                                                                        | (33.0%)                                                           | 187,390                                                                                                                                  | 200,568                                                                                                                  | (6                                                                 |
| CHARTER                                                                                                                                                             |                                                                                                                      |                                                                                                                         |                                                                                     |                                                                                                              | -                                                                                                             |                                                                   |                                                                                                                                          | 1,115                                                                                                                    | (100                                                               |
|                                                                                                                                                                     | 399,580                                                                                                              | 372,798                                                                                                                 | 7.2%                                                                                | 1,262,674                                                                                                    | 1,181,925                                                                                                     | 6.8%                                                              | 3,513,185                                                                                                                                | 3,302,259                                                                                                                | 6                                                                  |
| International                                                                                                                                                       |                                                                                                                      |                                                                                                                         |                                                                                     |                                                                                                              |                                                                                                               |                                                                   |                                                                                                                                          |                                                                                                                          |                                                                    |
| AeroMexico                                                                                                                                                          | 3,518                                                                                                                | 2,982                                                                                                                   | 18.0%                                                                               | 14,060                                                                                                       | 10,541                                                                                                        | 33.4%                                                             | 38,001                                                                                                                                   | 30,444                                                                                                                   | 24                                                                 |
| Volaris                                                                                                                                                             | 2,050                                                                                                                | 1,576                                                                                                                   | 30.1%                                                                               | 9,097                                                                                                        | 8,589                                                                                                         | 5.9%                                                              | 27,104                                                                                                                                   | 22,892                                                                                                                   | 18                                                                 |
| CHARTER                                                                                                                                                             | _,000                                                                                                                | -,0.0                                                                                                                   | 00                                                                                  | -                                                                                                            | -                                                                                                             | 0.070                                                             | ,                                                                                                                                        | 869                                                                                                                      | (100                                                               |
| OT WILL EX                                                                                                                                                          | 5,568                                                                                                                | 4,558                                                                                                                   | 22.2%                                                                               | 23,157                                                                                                       | 19,130                                                                                                        | 21.1%                                                             | 65,105                                                                                                                                   | 54,205                                                                                                                   | 20                                                                 |
| al Enplaned                                                                                                                                                         | 405,148                                                                                                              | 377,356                                                                                                                 | 7.4%                                                                                | 1,285,831                                                                                                    | 1,201,055                                                                                                     | 7.1%                                                              | 3,578,290                                                                                                                                | 3,356,464                                                                                                                | 6.6                                                                |
| ш спришеч                                                                                                                                                           | 403,140                                                                                                              | 377,330                                                                                                                 | 7.470                                                                               | 1,203,031                                                                                                    | 1,201,033                                                                                                     | 7.170                                                             | 3,370,290                                                                                                                                | 3,330,404                                                                                                                | 0.0                                                                |
|                                                                                                                                                                     |                                                                                                                      |                                                                                                                         |                                                                                     |                                                                                                              |                                                                                                               |                                                                   |                                                                                                                                          |                                                                                                                          |                                                                    |
| laned<br>Domestic                                                                                                                                                   |                                                                                                                      |                                                                                                                         |                                                                                     |                                                                                                              |                                                                                                               |                                                                   |                                                                                                                                          |                                                                                                                          |                                                                    |
| Alaska Airlines                                                                                                                                                     | 26,197                                                                                                               | 22,280                                                                                                                  | 17.6%                                                                               | 84,588                                                                                                       | 78,399                                                                                                        | 7.9%                                                              | 223.076                                                                                                                                  | 186,741                                                                                                                  | 19                                                                 |
|                                                                                                                                                                     | 22,483                                                                                                               | 17,307                                                                                                                  | 29.9%                                                                               | 102,144                                                                                                      | 59,655                                                                                                        | 71.2%                                                             | -,                                                                                                                                       | 183,294                                                                                                                  | 24                                                                 |
| American Airlines                                                                                                                                                   |                                                                                                                      |                                                                                                                         |                                                                                     |                                                                                                              |                                                                                                               |                                                                   | 228,864                                                                                                                                  |                                                                                                                          |                                                                    |
| Compass/Delta Connection                                                                                                                                            | 3,099                                                                                                                | 1,580                                                                                                                   | 96.1%                                                                               | 25,304                                                                                                       | 5,253                                                                                                         | 381.7%                                                            | 58,365                                                                                                                                   | 6,665                                                                                                                    | 775                                                                |
| Delta Airlines                                                                                                                                                      | 25,969                                                                                                               | 25,002                                                                                                                  | 3.9%                                                                                | 88,901                                                                                                       | 85,657                                                                                                        | 3.8%                                                              | 224,224                                                                                                                                  | 214,915                                                                                                                  | 4                                                                  |
|                                                                                                                                                                     |                                                                                                                      |                                                                                                                         | (0.3%)                                                                              |                                                                                                              |                                                                                                               | 1.9%                                                              |                                                                                                                                          |                                                                                                                          |                                                                    |
| Hawaiian Airlines                                                                                                                                                   | 6,680                                                                                                                | 6,698                                                                                                                   |                                                                                     | 21,572                                                                                                       | 21,164                                                                                                        |                                                                   | 63,368                                                                                                                                   | 62,817                                                                                                                   |                                                                    |
| Horizon Air                                                                                                                                                         | 8,627                                                                                                                | 8,611                                                                                                                   | 0.2%                                                                                | 30,064                                                                                                       | 28,679                                                                                                        | 4.8%                                                              | 82,901                                                                                                                                   | 85,145                                                                                                                   | (2                                                                 |
|                                                                                                                                                                     | -,                                                                                                                   | -,                                                                                                                      |                                                                                     |                                                                                                              | , -                                                                                                           |                                                                   |                                                                                                                                          | - ,-                                                                                                                     | (2                                                                 |
| Horizon Air                                                                                                                                                         | 8,627                                                                                                                | 8,611                                                                                                                   | 0.2%                                                                                | 30,064                                                                                                       | 28,679                                                                                                        | 4.8%                                                              | 82,901                                                                                                                                   | 85,145                                                                                                                   | (2                                                                 |
| Horizon Air<br>Jet Blue<br>Seaport                                                                                                                                  | 8,627<br>10,895<br>171                                                                                               | 8,611<br>11,208<br>-                                                                                                    | 0.2%<br>(2.8%)                                                                      | 30,064<br>38,605<br>741                                                                                      | 28,679<br>35,685                                                                                              | 4.8%<br>8.2%                                                      | 82,901<br>102,030<br>2,043                                                                                                               | 85,145<br>98,070                                                                                                         | (2                                                                 |
| Horizon Air<br>Jet Blue<br>Seaport<br>Skywest/Delta Connection                                                                                                      | 8,627<br>10,895<br>171<br>16,685                                                                                     | 8,611<br>11,208<br>-<br>11,154                                                                                          | 0.2%<br>(2.8%)<br>49.6%                                                             | 30,064<br>38,605<br>741<br>37,847                                                                            | 28,679<br>35,685<br>-<br>36,872                                                                               | 4.8%<br>8.2%<br>2.6%                                              | 82,901<br>102,030<br>2,043<br>104,945                                                                                                    | 85,145<br>98,070<br>-<br>113,302                                                                                         | (2                                                                 |
| Horizon Air Jet Blue Seaport Skywest/Delta Connection Skywest/United Express                                                                                        | 8,627<br>10,895<br>171<br>16,685<br>13,310                                                                           | 8,611<br>11,208<br>-<br>11,154<br>14,098                                                                                | 0.2%<br>(2.8%)<br>49.6%<br>(5.6%)                                                   | 30,064<br>38,605<br>741<br>37,847<br>36,415                                                                  | 28,679<br>35,685<br>-<br>36,872<br>38,919                                                                     | 4.8%<br>8.2%<br>2.6%<br>(6.4%)                                    | 82,901<br>102,030<br>2,043<br>104,945<br>100,792                                                                                         | 85,145<br>98,070<br>-<br>113,302<br>111,249                                                                              | (2<br>4<br>(7<br>(9                                                |
| Horizon Air Jet Blue Seaport Skywest/Delta Connection Skywest/United Express Southwest                                                                              | 8,627<br>10,895<br>171<br>16,685<br>13,310<br>208,230                                                                | 8,611<br>11,208<br>-<br>11,154<br>14,098<br>203,252                                                                     | 0.2%<br>(2.8%)<br>49.6%<br>(5.6%)<br>2.4%                                           | 30,064<br>38,605<br>741<br>37,847<br>36,415<br>648,488                                                       | 28,679<br>35,685<br>-<br>36,872<br>38,919<br>622,535                                                          | 4.8%<br>8.2%<br>2.6%<br>(6.4%)<br>4.2%                            | 82,901<br>102,030<br>2,043<br>104,945<br>100,792<br>1,867,427                                                                            | 85,145<br>98,070<br>-<br>113,302<br>111,249<br>1,763,037                                                                 | (2<br>4<br>(7<br>(9<br>5                                           |
| Horizon Air Jet Blue Seaport Skywest/Delta Connection Skywest/United Express Southwest United Airlines                                                              | 8,627<br>10,895<br>171<br>16,685<br>13,310<br>208,230<br>31,088                                                      | 8,611<br>11,208<br>-<br>11,154<br>14,098<br>203,252<br>30,331                                                           | 0.2%<br>(2.8%)<br>49.6%<br>(5.6%)<br>2.4%<br>2.5%                                   | 30,064<br>38,605<br>741<br>37,847<br>36,415<br>648,488<br>101,800                                            | 28,679<br>35,685<br>-<br>36,872<br>38,919<br>622,535<br>96,074                                                | 4.8%<br>8.2%<br>2.6%<br>(6.4%)<br>4.2%<br>6.0%                    | 82,901<br>102,030<br>2,043<br>104,945<br>100,792<br>1,867,427<br>263,279                                                                 | 85,145<br>98,070<br>-<br>113,302<br>111,249<br>1,763,037<br>264,458                                                      | (2<br>4<br>(7<br>(9<br>5<br>(0                                     |
| Horizon Air Jet Blue Seaport Skywest/Delta Connection Skywest/United Express Southwest United Airlines US Airways                                                   | 8,627<br>10,895<br>171<br>16,685<br>13,310<br>208,230                                                                | 8,611<br>11,208<br>-<br>11,154<br>14,098<br>203,252                                                                     | 0.2%<br>(2.8%)<br>49.6%<br>(5.6%)<br>2.4%                                           | 30,064<br>38,605<br>741<br>37,847<br>36,415<br>648,488                                                       | 28,679<br>35,685<br>-<br>36,872<br>38,919<br>622,535                                                          | 4.8%<br>8.2%<br>2.6%<br>(6.4%)<br>4.2%                            | 82,901<br>102,030<br>2,043<br>104,945<br>100,792<br>1,867,427                                                                            | 85,145<br>98,070<br>-<br>113,302<br>111,249<br>1,763,037<br>264,458<br>198,113                                           | (2<br>4<br>(7<br>(9<br>5<br>(0<br>(7                               |
| Horizon Air Jet Blue Seaport Skywest/Delta Connection Skywest/United Express Southwest United Airlines                                                              | 8,627<br>10,895<br>171<br>16,685<br>13,310<br>208,230<br>31,088<br>20,348                                            | 8,611<br>11,208<br>-<br>11,154<br>14,098<br>203,252<br>30,331<br>18,406                                                 | 0.2%<br>(2.8%)<br>49.6%<br>(5.6%)<br>2.4%<br>2.5%<br>10.6%                          | 30,064<br>38,605<br>741<br>37,847<br>36,415<br>648,488<br>101,800<br>49,125                                  | 28,679<br>35,685<br>-<br>36,872<br>38,919<br>622,535<br>96,074<br>73,138                                      | 4.8%<br>8.2%<br>2.6%<br>(6.4%)<br>4.2%<br>6.0%<br>(32.8%)         | 82,901<br>102,030<br>2,043<br>104,945<br>100,792<br>1,867,427<br>263,279<br>183,354                                                      | 85,145<br>98,070<br>-<br>113,302<br>111,249<br>1,763,037<br>264,458<br>198,113<br>1,129                                  | (2<br>2<br>(7<br>(8<br>6<br>(0<br>(7<br>(100                       |
| Horizon Air Jet Blue Seaport Skywest/Delta Connection Skywest/United Express Southwest United Airlines US Airways                                                   | 8,627<br>10,895<br>171<br>16,685<br>13,310<br>208,230<br>31,088                                                      | 8,611<br>11,208<br>-<br>11,154<br>14,098<br>203,252<br>30,331                                                           | 0.2%<br>(2.8%)<br>49.6%<br>(5.6%)<br>2.4%<br>2.5%                                   | 30,064<br>38,605<br>741<br>37,847<br>36,415<br>648,488<br>101,800                                            | 28,679<br>35,685<br>-<br>36,872<br>38,919<br>622,535<br>96,074                                                | 4.8%<br>8.2%<br>2.6%<br>(6.4%)<br>4.2%<br>6.0%                    | 82,901<br>102,030<br>2,043<br>104,945<br>100,792<br>1,867,427<br>263,279                                                                 | 85,145<br>98,070<br>-<br>113,302<br>111,249<br>1,763,037<br>264,458<br>198,113                                           | (2<br>4<br>(7<br>(9<br>5<br>(0<br>(7<br>(100                       |
| Horizon Air Jet Blue Seaport Skywest/Delta Connection Skywest/United Express Southwest United Airlines US Airways CHARTER                                           | 8,627<br>10,895<br>171<br>16,685<br>13,310<br>208,230<br>31,088<br>20,348                                            | 8,611<br>11,208<br>-<br>11,154<br>14,098<br>203,252<br>30,331<br>18,406<br>-<br>369,927                                 | 0.2%<br>(2.8%)<br>49.6%<br>(5.6%)<br>2.4%<br>2.5%<br>10.6%                          | 30,064<br>38,605<br>741<br>37,847<br>36,415<br>648,488<br>101,800<br>49,125<br>-<br>1,265,594                | 28,679<br>35,685<br>-<br>36,872<br>38,919<br>622,535<br>96,074<br>73,138<br>-<br>1,182,030                    | 4.8%<br>8.2%<br>2.6%<br>(6.4%)<br>4.2%<br>6.0%<br>(32.8%)         | 82,901<br>102,030<br>2,043<br>104,945<br>100,792<br>1,867,427<br>263,279<br>183,354<br>-<br>3,504,668                                    | 85,145<br>98,070<br>                                                                                                     | (2<br>4<br>(7<br>(9<br>5<br>(0<br>(7<br>(100                       |
| Horizon Air Jet Blue Seaport Skywest/Delta Connection Skywest/United Express Southwest United Airlines US Airways CHARTER  International AeroMexico                 | 8,627<br>10,895<br>171<br>16,685<br>13,310<br>208,230<br>31,088<br>20,348<br>                                        | 8,611<br>11,208<br>-<br>11,154<br>14,098<br>203,252<br>30,331<br>18,406<br>-<br>369,927                                 | 0.2%<br>(2.8%)<br>49.6%<br>(5.6%)<br>2.4%<br>2.5%<br>10.6%<br>6.4%                  | 30,064<br>38,605<br>741<br>37,847<br>36,415<br>648,488<br>101,800<br>49,125<br>-<br>1,265,594                | 28,679<br>35,685<br>-<br>36,872<br>38,919<br>622,535<br>96,074<br>73,138<br>-<br>1,182,030                    | 4.8%<br>8.2%<br>2.6%<br>(6.4%)<br>4.2%<br>6.0%<br>(32.8%)<br>7.1% | 82,901<br>102,030<br>2,043<br>104,945<br>100,792<br>1,867,427<br>263,279<br>183,354<br>-<br>3,504,668                                    | 85,145<br>98,070<br>                                                                                                     | 0<br>(2<br>4<br>(7<br>(9<br>5<br>(0<br>(7<br>(100<br>6             |
| Horizon Air Jet Blue Seaport Skywest/Delta Connection Skywest/United Express Southwest United Airlines US Airways CHARTER  International AeroMexico Volaris         | 8,627<br>10,895<br>171<br>16,685<br>13,310<br>208,230<br>31,088<br>20,348                                            | 8,611<br>11,208<br>-<br>11,154<br>14,098<br>203,252<br>30,331<br>18,406<br>-<br>369,927                                 | 0.2%<br>(2.8%)<br>49.6%<br>(5.6%)<br>2.4%<br>2.5%<br>10.6%                          | 30,064<br>38,605<br>741<br>37,847<br>36,415<br>648,488<br>101,800<br>49,125<br>-<br>1,265,594                | 28,679<br>35,685<br>-<br>36,872<br>38,919<br>622,535<br>96,074<br>73,138<br>-<br>1,182,030                    | 4.8%<br>8.2%<br>2.6%<br>(6.4%)<br>4.2%<br>6.0%<br>(32.8%)         | 82,901<br>102,030<br>2,043<br>104,945<br>100,792<br>1,867,427<br>263,279<br>183,354<br>-<br>3,504,668                                    | 85,145<br>98,070<br>-<br>113,302<br>111,249<br>1,763,037<br>264,458<br>198,113<br>1,129<br>3,288,935<br>32,947<br>21,711 | (2<br>4<br>(7<br>(9<br>5<br>(0<br>(7<br>(100<br>6                  |
| Horizon Air Jet Blue Seaport Skywest/Delta Connection Skywest/United Express Southwest United Airlines US Airways CHARTER  International AeroMexico                 | 8,627<br>10,895<br>171<br>16,685<br>13,310<br>208,230<br>31,088<br>20,348<br>                                        | 8,611<br>11,208<br>-<br>11,154<br>14,098<br>203,252<br>30,331<br>18,406<br>-<br>369,927                                 | 0.2%<br>(2.8%)<br>49.6%<br>(5.6%)<br>2.4%<br>2.5%<br>10.6%<br>6.4%                  | 30,064<br>38,605<br>741<br>37,847<br>36,415<br>648,488<br>101,800<br>49,125<br>-<br>1,265,594                | 28,679<br>35,685<br>-<br>36,872<br>38,919<br>622,535<br>96,074<br>73,138<br>-<br>1,182,030                    | 4.8%<br>8.2%<br>2.6%<br>(6.4%)<br>4.2%<br>6.0%<br>(32.8%)<br>7.1% | 82,901<br>102,030<br>2,043<br>104,945<br>100,792<br>1,867,427<br>263,279<br>183,354<br>-<br>3,504,668                                    | 85,145<br>98,070<br>                                                                                                     | (2<br>4<br>(7<br>(9<br>5<br>(0<br>(7<br>(100<br>6                  |
| Horizon Air Jet Blue Seaport Skywest/Delta Connection Skywest/United Express Southwest United Airlines US Airways CHARTER  International AeroMexico Volaris         | 8,627<br>10,895<br>171<br>16,685<br>13,310<br>208,230<br>31,088<br>20,348<br>                                        | 8,611<br>11,208<br>-<br>11,154<br>14,098<br>203,252<br>30,331<br>18,406<br>-<br>369,927                                 | 0.2%<br>(2.8%)<br>49.6%<br>(5.6%)<br>2.4%<br>2.5%<br>10.6%<br>6.4%                  | 30,064<br>38,605<br>741<br>37,847<br>36,415<br>648,488<br>101,800<br>49,125<br>-<br>1,265,594                | 28,679<br>35,685<br>-<br>36,872<br>38,919<br>622,535<br>96,074<br>73,138<br>-<br>1,182,030                    | 4.8%<br>8.2%<br>2.6%<br>(6.4%)<br>4.2%<br>6.0%<br>(32.8%)<br>7.1% | 82,901<br>102,030<br>2,043<br>104,945<br>100,792<br>1,867,427<br>263,279<br>183,354<br>-<br>3,504,668                                    | 85,145<br>98,070<br>-<br>113,302<br>111,249<br>1,763,037<br>264,458<br>198,113<br>1,129<br>3,288,935<br>32,947<br>21,711 | (2<br>4<br>(7<br>(9<br>5<br>(0<br>(7<br>(100<br>6                  |
| Horizon Air Jet Blue Seaport Skywest/Delta Connection Skywest/United Express Southwest United Airlines US Airways CHARTER  International AeroMexico Volaris         | 8,627<br>10,895<br>171<br>16,685<br>13,310<br>208,230<br>31,088<br>20,348<br>-<br>393,782<br>3,075<br>1,883<br>4,958 | 8,611<br>11,208<br>-<br>11,154<br>14,098<br>203,252<br>30,331<br>18,406<br>-<br>369,927                                 | 0.2%<br>(2.8%)<br>49.6%<br>(5.6%)<br>2.4%<br>2.5%<br>10.6%<br>6.4%                  | 30,064<br>38,605<br>741<br>37,847<br>36,415<br>648,488<br>101,800<br>49,125<br>1,265,594<br>14,445<br>10,671 | 28,679<br>35,685<br>-<br>36,872<br>38,919<br>622,535<br>96,074<br>73,138<br>-<br>1,182,030                    | 4.8%<br>8.2%<br>2.6%<br>(6.4%)<br>4.2%<br>6.0%<br>(32.8%)<br>7.1% | 82,901<br>102,030<br>2,043<br>104,945<br>100,792<br>1,867,427<br>263,279<br>183,354<br>-<br>3,504,668<br>39,020<br>30,668<br>-<br>69,688 | 85,145<br>98,070<br>                                                                                                     | (2<br>4<br>(7<br>(9<br>5<br>(0<br>(7<br>(100<br>6                  |
| Horizon Air Jet Blue Seaport Skywest/Delta Connection Skywest/United Express Southwest United Airlines US Airways CHARTER  International AeroMexico Volaris CHARTER | 8,627<br>10,895<br>171<br>16,685<br>13,310<br>208,230<br>31,088<br>20,348<br>-<br>393,782                            | 8,611<br>11,208<br>-<br>11,154<br>14,098<br>203,252<br>30,331<br>18,406<br>-<br>369,927<br>3,030<br>1,447<br>-<br>4,477 | 0.2%<br>(2.8%)<br>49.6%<br>(5.6%)<br>2.4%<br>2.5%<br>10.6%<br>6.4%<br>1.5%<br>30.1% | 30,064<br>38,605<br>741<br>37,847<br>36,415<br>648,488<br>101,800<br>49,125<br>-<br>1,265,594                | 28,679<br>35,685<br>-<br>36,872<br>38,919<br>622,535<br>96,074<br>73,138<br>-<br>1,182,030<br>11,648<br>7,030 | 4.8% 8.2% 2.6% (6.4%) 4.2% 6.0% (32.8%) 7.1% 24.0% 51.8%          | 82,901<br>102,030<br>2,043<br>104,945<br>100,792<br>1,867,427<br>263,279<br>183,354<br>-<br>3,504,668                                    | 85,145<br>98,070<br>                                                                                                     | (24<br>(7<br>(9<br>5<br>(00<br>(100<br>6<br>18<br>41<br>(100<br>25 |
| Horizon Air Jet Blue Seaport Skywest/Delta Connection Skywest/United Express Southwest United Airlines US Airways CHARTER  International AeroMexico Volaris CHARTER | 8,627<br>10,895<br>171<br>16,685<br>13,310<br>208,230<br>31,088<br>20,348<br>                                        | 8,611<br>11,208<br>-<br>11,154<br>14,098<br>203,252<br>30,331<br>18,406<br>-<br>369,927<br>3,030<br>1,447<br>-<br>4,477 | 0.2%<br>(2.8%)<br>49.6%<br>(5.6%)<br>2.4%<br>2.5%<br>10.6%<br>6.4%<br>1.5%<br>30.1% | 30,064<br>38,605<br>741<br>37,847<br>36,415<br>648,488<br>101,800<br>49,125<br>1,265,594<br>14,445<br>10,671 | 28,679<br>35,685<br>-<br>36,872<br>38,919<br>622,535<br>96,074<br>73,138<br>-<br>1,182,030<br>11,648<br>7,030 | 4.8% 8.2% 2.6% (6.4%) 4.2% 6.0% (32.8%) 7.1% 24.0% 51.8%          | 82,901<br>102,030<br>2,043<br>104,945<br>100,792<br>1,867,427<br>263,279<br>183,354<br>-<br>3,504,668<br>39,020<br>30,668<br>-<br>69,688 | 85,145<br>98,070<br>                                                                                                     | (2<br>(7<br>(5<br>(0<br>(100<br>(100<br>41<br>(100<br>25           |