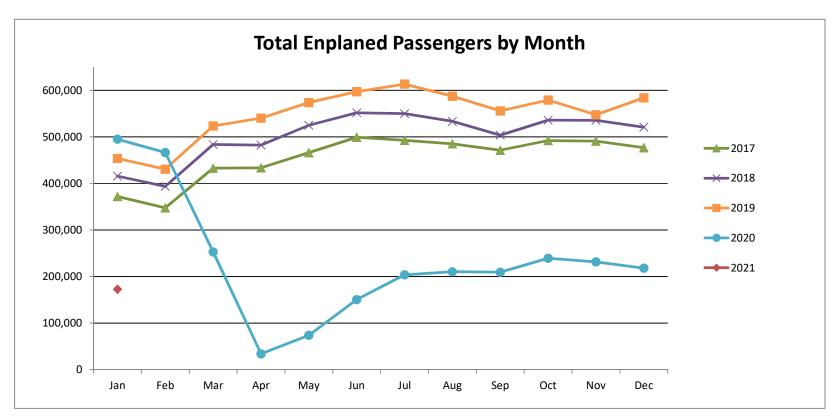

#### **Sacramento International Airport**

Passenger Statistics January 2021

|                                                                                                                                                                                                                                                                                                                                                                               | CUF                                                                                                                                      | RRENT MONTH                                                                                                                                                                                                                              | 1                                                                                                                                                                                                     | FISCAL                                                                                                                                                                   | YEAR TO DA                                                                                                                                                                                | TE                                                                                                                                                                                                  | CALENDA                                                                                                                                  | AR YEAR TO                                                                                                                                                                                                                                | DATE                                                                                                                                                                                                                                                                                                                                                                                          |
|-------------------------------------------------------------------------------------------------------------------------------------------------------------------------------------------------------------------------------------------------------------------------------------------------------------------------------------------------------------------------------|------------------------------------------------------------------------------------------------------------------------------------------|------------------------------------------------------------------------------------------------------------------------------------------------------------------------------------------------------------------------------------------|-------------------------------------------------------------------------------------------------------------------------------------------------------------------------------------------------------|--------------------------------------------------------------------------------------------------------------------------------------------------------------------------|-------------------------------------------------------------------------------------------------------------------------------------------------------------------------------------------|-----------------------------------------------------------------------------------------------------------------------------------------------------------------------------------------------------|------------------------------------------------------------------------------------------------------------------------------------------|-------------------------------------------------------------------------------------------------------------------------------------------------------------------------------------------------------------------------------------------|-----------------------------------------------------------------------------------------------------------------------------------------------------------------------------------------------------------------------------------------------------------------------------------------------------------------------------------------------------------------------------------------------|
|                                                                                                                                                                                                                                                                                                                                                                               | THIS YEAR                                                                                                                                | LAST YEAR                                                                                                                                                                                                                                | % +/(-)                                                                                                                                                                                               | 2020/21                                                                                                                                                                  | 2019/20                                                                                                                                                                                   | % +/(-)                                                                                                                                                                                             | 2021                                                                                                                                     | 2020                                                                                                                                                                                                                                      | % +/(-)                                                                                                                                                                                                                                                                                                                                                                                       |
|                                                                                                                                                                                                                                                                                                                                                                               |                                                                                                                                          |                                                                                                                                                                                                                                          |                                                                                                                                                                                                       |                                                                                                                                                                          |                                                                                                                                                                                           |                                                                                                                                                                                                     |                                                                                                                                          |                                                                                                                                                                                                                                           |                                                                                                                                                                                                                                                                                                                                                                                               |
| nplaned                                                                                                                                                                                                                                                                                                                                                                       |                                                                                                                                          |                                                                                                                                                                                                                                          |                                                                                                                                                                                                       |                                                                                                                                                                          |                                                                                                                                                                                           |                                                                                                                                                                                                     |                                                                                                                                          |                                                                                                                                                                                                                                           |                                                                                                                                                                                                                                                                                                                                                                                               |
| Domestic<br>Alaska Airlines                                                                                                                                                                                                                                                                                                                                                   | 2,328                                                                                                                                    | 20,882                                                                                                                                                                                                                                   | (88.9%)                                                                                                                                                                                               | 8,524                                                                                                                                                                    | 197,323                                                                                                                                                                                   | (95.7%)                                                                                                                                                                                             | 2,328                                                                                                                                    | 20,882                                                                                                                                                                                                                                    | (88.9%)                                                                                                                                                                                                                                                                                                                                                                                       |
| Horizon Air                                                                                                                                                                                                                                                                                                                                                                   | 7,909                                                                                                                                    | 7,421                                                                                                                                                                                                                                    | 6.6%                                                                                                                                                                                                  | 54,437                                                                                                                                                                   | 71,687                                                                                                                                                                                    | (24.1%)                                                                                                                                                                                             | 7,909                                                                                                                                    | 7,421                                                                                                                                                                                                                                     | 6.6%                                                                                                                                                                                                                                                                                                                                                                                          |
| American Airlines                                                                                                                                                                                                                                                                                                                                                             | 21,008                                                                                                                                   | 40,916                                                                                                                                                                                                                                   | (48.7%)                                                                                                                                                                                               | 197,431                                                                                                                                                                  | 343,501                                                                                                                                                                                   | (42.5%)                                                                                                                                                                                             | 21,008                                                                                                                                   | 40,916                                                                                                                                                                                                                                    | (48.7%)                                                                                                                                                                                                                                                                                                                                                                                       |
| Boutique                                                                                                                                                                                                                                                                                                                                                                      | 140                                                                                                                                      | 88                                                                                                                                                                                                                                       | 59.1%                                                                                                                                                                                                 | 810                                                                                                                                                                      | 572                                                                                                                                                                                       | 41.6%                                                                                                                                                                                               | 140                                                                                                                                      | 88                                                                                                                                                                                                                                        | 59.1%                                                                                                                                                                                                                                                                                                                                                                                         |
| Contour                                                                                                                                                                                                                                                                                                                                                                       | -                                                                                                                                        | 1,843                                                                                                                                                                                                                                    | (100.0%)                                                                                                                                                                                              | -                                                                                                                                                                        | 9,721                                                                                                                                                                                     | (100.0%)                                                                                                                                                                                            | -                                                                                                                                        | 1,843                                                                                                                                                                                                                                     | (100.0%)                                                                                                                                                                                                                                                                                                                                                                                      |
| Delta Airlines                                                                                                                                                                                                                                                                                                                                                                | 16,939                                                                                                                                   | 30,653                                                                                                                                                                                                                                   | (44.7%)                                                                                                                                                                                               | 136,575                                                                                                                                                                  | 276,352                                                                                                                                                                                   | (50.6%)                                                                                                                                                                                             | 16,939                                                                                                                                   | 30,653                                                                                                                                                                                                                                    | (44.7%)                                                                                                                                                                                                                                                                                                                                                                                       |
| Frontier                                                                                                                                                                                                                                                                                                                                                                      | 3,843                                                                                                                                    | 8,220                                                                                                                                                                                                                                    | (53.2%)                                                                                                                                                                                               | 33,500                                                                                                                                                                   | 48,743                                                                                                                                                                                    | (31.3%)                                                                                                                                                                                             | 3,843                                                                                                                                    | 8,220                                                                                                                                                                                                                                     | (53.2%)                                                                                                                                                                                                                                                                                                                                                                                       |
| Hawaiian Airlines                                                                                                                                                                                                                                                                                                                                                             | 3,410                                                                                                                                    | 10,214                                                                                                                                                                                                                                   | (66.6%)                                                                                                                                                                                               | 13,469                                                                                                                                                                   | 72,876                                                                                                                                                                                    | (81.5%)                                                                                                                                                                                             | 3,410                                                                                                                                    | 10,214                                                                                                                                                                                                                                    | (66.6%)                                                                                                                                                                                                                                                                                                                                                                                       |
| Jet Blue                                                                                                                                                                                                                                                                                                                                                                      | 654                                                                                                                                      | 9,918                                                                                                                                                                                                                                    | (93.4%)                                                                                                                                                                                               | 2,365                                                                                                                                                                    | 93,758                                                                                                                                                                                    | (97.5%)                                                                                                                                                                                             | 654                                                                                                                                      | 9,918                                                                                                                                                                                                                                     | (93.4%)                                                                                                                                                                                                                                                                                                                                                                                       |
| Southwest                                                                                                                                                                                                                                                                                                                                                                     | 80,672                                                                                                                                   | 256,678                                                                                                                                                                                                                                  | (68.6%)                                                                                                                                                                                               | 741,620                                                                                                                                                                  | 2,022,240                                                                                                                                                                                 | (63.3%)                                                                                                                                                                                             | 80,672                                                                                                                                   | 256,678                                                                                                                                                                                                                                   | (68.6%)                                                                                                                                                                                                                                                                                                                                                                                       |
| Spirit                                                                                                                                                                                                                                                                                                                                                                        | 3,420                                                                                                                                    | 10,747                                                                                                                                                                                                                                   | (68.2%)                                                                                                                                                                                               | 35,917                                                                                                                                                                   | 78,249<br>13,538                                                                                                                                                                          | (54.1%)                                                                                                                                                                                             | 3,420                                                                                                                                    | 10,747                                                                                                                                                                                                                                    | (68.2%)                                                                                                                                                                                                                                                                                                                                                                                       |
| Sun Country<br>United Airlines                                                                                                                                                                                                                                                                                                                                                | 14,687                                                                                                                                   | 526<br>32,781                                                                                                                                                                                                                            | (100.0%)<br>(55.2%)                                                                                                                                                                                   | 1,661<br>105,217                                                                                                                                                         | 280,156                                                                                                                                                                                   | (87.7%)<br>(62.4%)                                                                                                                                                                                  | 14,687                                                                                                                                   | 526<br>32,781                                                                                                                                                                                                                             | (100.0%<br>(55.2%                                                                                                                                                                                                                                                                                                                                                                             |
| Officed Affilines                                                                                                                                                                                                                                                                                                                                                             | 155,010                                                                                                                                  | 430,887                                                                                                                                                                                                                                  | (64.0%)                                                                                                                                                                                               | 1,331,526                                                                                                                                                                | 3,508,716                                                                                                                                                                                 | (62.1%)                                                                                                                                                                                             | 155,010                                                                                                                                  | 430,887                                                                                                                                                                                                                                   | (64.0%                                                                                                                                                                                                                                                                                                                                                                                        |
| _                                                                                                                                                                                                                                                                                                                                                                             |                                                                                                                                          |                                                                                                                                                                                                                                          | · · · · ·                                                                                                                                                                                             |                                                                                                                                                                          |                                                                                                                                                                                           | <del></del>                                                                                                                                                                                         |                                                                                                                                          |                                                                                                                                                                                                                                           | `                                                                                                                                                                                                                                                                                                                                                                                             |
| Commuters                                                                                                                                                                                                                                                                                                                                                                     | 004                                                                                                                                      | 44.004                                                                                                                                                                                                                                   | (07.00()                                                                                                                                                                                              | 40.704                                                                                                                                                                   | 55.000                                                                                                                                                                                    | (77.00()                                                                                                                                                                                            | 20.4                                                                                                                                     | 44.004                                                                                                                                                                                                                                    | (07.00)                                                                                                                                                                                                                                                                                                                                                                                       |
| Alaska/Skywest                                                                                                                                                                                                                                                                                                                                                                | 304                                                                                                                                      | 11,231                                                                                                                                                                                                                                   | (97.3%)                                                                                                                                                                                               | 12,784                                                                                                                                                                   | 55,603                                                                                                                                                                                    | (77.0%)                                                                                                                                                                                             | 304                                                                                                                                      | 11,231                                                                                                                                                                                                                                    | (97.3%                                                                                                                                                                                                                                                                                                                                                                                        |
| American/Skywest/Compass                                                                                                                                                                                                                                                                                                                                                      | -                                                                                                                                        | 7,001                                                                                                                                                                                                                                    | (100.0%)                                                                                                                                                                                              | -                                                                                                                                                                        | 51,432                                                                                                                                                                                    | (100.0%)                                                                                                                                                                                            | -                                                                                                                                        | 7,001                                                                                                                                                                                                                                     | (100.0%                                                                                                                                                                                                                                                                                                                                                                                       |
| Delta/Skywest/Compass                                                                                                                                                                                                                                                                                                                                                         | 4,950                                                                                                                                    | 18,988                                                                                                                                                                                                                                   | (73.9%)                                                                                                                                                                                               | 43,904                                                                                                                                                                   | 147,770                                                                                                                                                                                   | (70.3%)                                                                                                                                                                                             | 4,950                                                                                                                                    | 18,988                                                                                                                                                                                                                                    | (73.9%                                                                                                                                                                                                                                                                                                                                                                                        |
| United/Skywest/GoJet/Republic/Mesa                                                                                                                                                                                                                                                                                                                                            | 3,283<br>8,537                                                                                                                           | 11,358<br>48,578                                                                                                                                                                                                                         | (71.1%)                                                                                                                                                                                               | 34,304<br>90,992                                                                                                                                                         | 93,871<br>348,676                                                                                                                                                                         | (63.5%)<br>(73.9%)                                                                                                                                                                                  | 3,283<br>8,537                                                                                                                           | 11,358<br>48,578                                                                                                                                                                                                                          | (71.1%<br>(82.4%                                                                                                                                                                                                                                                                                                                                                                              |
|                                                                                                                                                                                                                                                                                                                                                                               | 6,337                                                                                                                                    | 40,376                                                                                                                                                                                                                                   | (02.470)                                                                                                                                                                                              | 90,992                                                                                                                                                                   | 340,070                                                                                                                                                                                   | (73.970)                                                                                                                                                                                            | 6,557                                                                                                                                    | 40,576                                                                                                                                                                                                                                    | (02.470                                                                                                                                                                                                                                                                                                                                                                                       |
| Charter                                                                                                                                                                                                                                                                                                                                                                       |                                                                                                                                          |                                                                                                                                                                                                                                          |                                                                                                                                                                                                       |                                                                                                                                                                          |                                                                                                                                                                                           |                                                                                                                                                                                                     |                                                                                                                                          |                                                                                                                                                                                                                                           |                                                                                                                                                                                                                                                                                                                                                                                               |
|                                                                                                                                                                                                                                                                                                                                                                               | 33                                                                                                                                       | 47                                                                                                                                                                                                                                       | (29.8%)                                                                                                                                                                                               | 453                                                                                                                                                                      | 421                                                                                                                                                                                       | 7.6%                                                                                                                                                                                                | 33                                                                                                                                       | 47                                                                                                                                                                                                                                        | (29.8%                                                                                                                                                                                                                                                                                                                                                                                        |
|                                                                                                                                                                                                                                                                                                                                                                               | 33                                                                                                                                       | 47                                                                                                                                                                                                                                       | (29.8%)                                                                                                                                                                                               | 453                                                                                                                                                                      | 421                                                                                                                                                                                       | 7.6%                                                                                                                                                                                                | 33                                                                                                                                       | 47                                                                                                                                                                                                                                        | (29.8%                                                                                                                                                                                                                                                                                                                                                                                        |
| International                                                                                                                                                                                                                                                                                                                                                                 |                                                                                                                                          |                                                                                                                                                                                                                                          |                                                                                                                                                                                                       |                                                                                                                                                                          |                                                                                                                                                                                           |                                                                                                                                                                                                     |                                                                                                                                          |                                                                                                                                                                                                                                           |                                                                                                                                                                                                                                                                                                                                                                                               |
| AeroMexico                                                                                                                                                                                                                                                                                                                                                                    | 3,653                                                                                                                                    | 6,310                                                                                                                                                                                                                                    | (42.1%)                                                                                                                                                                                               | 22,324                                                                                                                                                                   | 39,696                                                                                                                                                                                    | (43.8%)                                                                                                                                                                                             | 3,653                                                                                                                                    | 6,310                                                                                                                                                                                                                                     | (42.1%                                                                                                                                                                                                                                                                                                                                                                                        |
| Air Canada                                                                                                                                                                                                                                                                                                                                                                    | · -                                                                                                                                      | 1,113                                                                                                                                                                                                                                    | (100.0%)                                                                                                                                                                                              | · -                                                                                                                                                                      | 11,856                                                                                                                                                                                    | (100.0%)                                                                                                                                                                                            | -                                                                                                                                        | 1,113                                                                                                                                                                                                                                     | (100.0%                                                                                                                                                                                                                                                                                                                                                                                       |
| Alaska Airlines                                                                                                                                                                                                                                                                                                                                                               | 287                                                                                                                                      | 863                                                                                                                                                                                                                                      | (66.7%)                                                                                                                                                                                               | 621                                                                                                                                                                      | 2,891                                                                                                                                                                                     | (78.5%)                                                                                                                                                                                             | 287                                                                                                                                      | 863                                                                                                                                                                                                                                       | (66.7%                                                                                                                                                                                                                                                                                                                                                                                        |
| American Airlines                                                                                                                                                                                                                                                                                                                                                             | 228                                                                                                                                      | -                                                                                                                                                                                                                                        | 0.0%                                                                                                                                                                                                  | 349                                                                                                                                                                      | -                                                                                                                                                                                         | 0.0%                                                                                                                                                                                                | 228                                                                                                                                      | -                                                                                                                                                                                                                                         | 0.0%                                                                                                                                                                                                                                                                                                                                                                                          |
| Southwest                                                                                                                                                                                                                                                                                                                                                                     | 486                                                                                                                                      | 602                                                                                                                                                                                                                                      | (19.3%)                                                                                                                                                                                               | 1,245                                                                                                                                                                    | 5,808                                                                                                                                                                                     | (78.6%)                                                                                                                                                                                             | 486                                                                                                                                      | 602                                                                                                                                                                                                                                       | (19.3%                                                                                                                                                                                                                                                                                                                                                                                        |
| Volaris                                                                                                                                                                                                                                                                                                                                                                       | 4,515                                                                                                                                    | 6,698                                                                                                                                                                                                                                    | (32.6%)                                                                                                                                                                                               | 37,901                                                                                                                                                                   | 44,591                                                                                                                                                                                    | (15.0%)                                                                                                                                                                                             | 4,515                                                                                                                                    | 6,698                                                                                                                                                                                                                                     | (32.6%                                                                                                                                                                                                                                                                                                                                                                                        |
|                                                                                                                                                                                                                                                                                                                                                                               | 9,169                                                                                                                                    | 15,586                                                                                                                                                                                                                                   | (41.2%)                                                                                                                                                                                               | 62,440                                                                                                                                                                   | 104,842                                                                                                                                                                                   | (40.4%)                                                                                                                                                                                             | 9,169                                                                                                                                    | 15,586                                                                                                                                                                                                                                    | (41.2%)                                                                                                                                                                                                                                                                                                                                                                                       |
| Total Enplaned                                                                                                                                                                                                                                                                                                                                                                | 172,749                                                                                                                                  | 495,098                                                                                                                                                                                                                                  | -65.1%                                                                                                                                                                                                | 1,485,411                                                                                                                                                                | 3,962,655                                                                                                                                                                                 | -62.5%                                                                                                                                                                                              | 172,749                                                                                                                                  | 495,098                                                                                                                                                                                                                                   | -65.1%                                                                                                                                                                                                                                                                                                                                                                                        |
| <b>Domestic</b><br>Alaska Airlines<br>Horizon Air                                                                                                                                                                                                                                                                                                                             | 2,414<br>7,650                                                                                                                           | 20,518<br>6,881                                                                                                                                                                                                                          | (88.2%)<br>11.2%                                                                                                                                                                                      | 8,208<br>54,549                                                                                                                                                          | 203,813<br>71,595                                                                                                                                                                         | (96.0%)<br>(23.8%)                                                                                                                                                                                  | 2,414<br>7,650                                                                                                                           | 20,518<br>6,881                                                                                                                                                                                                                           | (88.2%)<br>11.2%                                                                                                                                                                                                                                                                                                                                                                              |
| Alaska Airlines Horizon Air American Airlines Boutique Contour Delta Airlines Frontier Hawaiian Airlines Jet Blue Southwest Spirit Sun Country United Airlines  Commuters Alaska/Skywest American/Skywest/Compass Delta/Skywest/Compass                                                                                                                                       | 7,650<br>22,234<br>125<br>-<br>16,413<br>3,824<br>3,547<br>611<br>80,766<br>4,691<br>-<br>15,328<br>157,603                              | 6,881<br>41,102<br>107<br>1,797<br>29,914<br>8,811<br>11,043<br>10,165<br>254,752<br>10,884<br>558<br>34,050<br>430,582                                                                                                                  | 11.2%<br>(45.9%)<br>16.8%<br>(100.0%)<br>(45.1%)<br>(56.6%)<br>(67.9%)<br>(94.0%)<br>(68.3%)<br>(56.9%)<br>(100.0%)<br>(63.4%)                                                                        | 54,549<br>198,299<br>955<br>-<br>136,948<br>32,772<br>12,920<br>2,612<br>739,966<br>36,671<br>1,950<br>105,721<br>1,331,571                                              | 71,595 341,340 666 9,020 272,061 51,397 75,297 92,847 2,021,445 77,417 14,837 281,499 3,513,234                                                                                           | (23.8%)<br>(41.9%)<br>(41.9%)<br>(100.0%)<br>(49.7%)<br>(36.2%)<br>(82.8%)<br>(97.2%)<br>(63.4%)<br>(52.6%)<br>(86.9%)<br>(62.1%)<br>(75.2%)<br>(100.0%)<br>(71.0%)                                 | 7,650<br>22,234<br>125<br>-<br>16,413<br>3,824<br>3,547<br>611<br>80,766<br>4,691<br>-<br>15,328<br>157,603                              | 6,881<br>41,102<br>107<br>1,797<br>29,914<br>8,811<br>11,043<br>10,165<br>254,752<br>10,884<br>558<br>34,050<br>430,582                                                                                                                   | (45.9%) 16.8% (100.0%) (45.1%) (56.6%) (67.9%) (94.0%) (68.3%) (56.9%) (100.0%) (63.4%) (97.2%) (100.0%) (74.1%)                                                                                                                                                                                                                                                                              |
| Alaska Airlines Horizon Air American Airlines Boutique Contour Delta Airlines Frontier Hawaiian Airlines Jet Blue Southwest Spirit Sun Country United Airlines  Commuters Alaska/Skywest American/Skywest/Compass                                                                                                                                                             | 7,650<br>22,234<br>125<br>-<br>16,413<br>3,824<br>3,547<br>611<br>80,766<br>4,691<br>-<br>15,328<br>157,603                              | 6,881<br>41,102<br>107<br>1,797<br>29,914<br>8,811<br>11,043<br>10,165<br>254,752<br>10,884<br>558<br>34,050<br>430,582                                                                                                                  | (45.9%) (45.9%) (100.0%) (45.1%) (56.6%) (67.9%) (94.0%) (56.9%) (100.0%) (55.0%) (63.4%) (97.2%) (100.0%) (64.1%) (97.2%) (100.0%) (65.6%)                                                           | 54,549<br>198,299<br>955<br>-<br>136,948<br>32,772<br>12,920<br>2,612<br>739,966<br>36,671<br>1,950<br>105,721<br>1,331,571<br>12,913<br>-<br>44,360<br>32,201           | 71,595 341,340 666 9,020 272,061 51,397 75,297 92,847 2,021,445 77,417 14,837 281,499 3,513,234                                                                                           | (23.8%)<br>(41.9%)<br>43.4%<br>(100.0%)<br>(49.7%)<br>(36.2%)<br>(82.8%)<br>(97.2%)<br>(63.4%)<br>(52.6%)<br>(86.9%)<br>(62.4%)<br>(75.2%)<br>(100.0%)<br>(71.0%)<br>(66.7%)                        | 7,650 22,234 125 - 16,413 3,824 3,547 611 80,766 4,691 - 15,328 157,603 322 - 5,009 3,555                                                | 6,881<br>41,102<br>107<br>1,797<br>29,914<br>8,811<br>11,043<br>10,165<br>254,752<br>10,884<br>558<br>34,050<br>430,582                                                                                                                   | 11.2%<br>(45.9%)<br>16.8%<br>(100.0%)<br>(45.1%)<br>(56.6%)<br>(94.0%)<br>(56.9%)<br>(100.0%)<br>(55.0%)<br>(100.0%)<br>(100.0%)<br>(74.1%)<br>(68.6%)                                                                                                                                                                                                                                        |
| Alaska Airlines Horizon Air American Airlines Boutique Contour Delta Airlines Frontier Hawaiian Airlines Jet Blue Southwest Spirit Sun Country United Airlines  Commuters Alaska/Skywest American/Skywest/Compass Delta/Skywest/GoJet/Republic/Mesa                                                                                                                           | 7,650<br>22,234<br>125<br>-<br>16,413<br>3,824<br>3,547<br>611<br>80,766<br>4,691<br>-<br>15,328<br>157,603                              | 6,881<br>41,102<br>107<br>1,797<br>29,914<br>8,811<br>11,043<br>10,165<br>254,752<br>10,884<br>558<br>34,050<br>430,582                                                                                                                  | 11.2%<br>(45.9%)<br>16.8%<br>(100.0%)<br>(45.1%)<br>(56.6%)<br>(67.9%)<br>(94.0%)<br>(68.3%)<br>(56.9%)<br>(100.0%)<br>(63.4%)                                                                        | 54,549<br>198,299<br>955<br>-<br>136,948<br>32,772<br>12,920<br>2,612<br>739,966<br>36,671<br>1,950<br>105,721<br>1,331,571                                              | 71,595 341,340 666 9,020 272,061 51,397 75,297 92,847 2,021,445 77,417 14,837 281,499 3,513,234                                                                                           | (23.8%)<br>(41.9%)<br>(41.9%)<br>(100.0%)<br>(49.7%)<br>(36.2%)<br>(82.8%)<br>(97.2%)<br>(63.4%)<br>(52.6%)<br>(86.9%)<br>(62.1%)<br>(75.2%)<br>(100.0%)<br>(71.0%)                                 | 7,650<br>22,234<br>125<br>-<br>16,413<br>3,824<br>3,547<br>611<br>80,766<br>4,691<br>-<br>15,328<br>157,603                              | 6,881<br>41,102<br>107<br>1,797<br>29,914<br>8,811<br>11,043<br>10,165<br>254,752<br>10,884<br>558<br>34,050<br>430,582                                                                                                                   | 11.2%<br>(45.9%)<br>16.8%<br>(100.0%)<br>(45.1%)<br>(56.6%)<br>(67.9%)<br>(68.3%)<br>(56.9%)<br>(100.0%)<br>(55.0%)<br>(100.0%)<br>(100.0%)<br>(74.1%)                                                                                                                                                                                                                                        |
| Alaska Airlines Horizon Air American Airlines Boutique Contour Delta Airlines Frontier Hawaiian Airlines Jet Blue Southwest Spirit Sun Country United Airlines  Commuters Alaska/Skywest American/Skywest/Compass Delta/Skywest/Compass                                                                                                                                       | 7,650 22,234 125                                                                                                                         | 6,881<br>41,102<br>107<br>1,797<br>29,914<br>8,811<br>11,043<br>10,165<br>254,752<br>10,884<br>558<br>34,050<br>430,582<br>11,341<br>6,240<br>19,324<br>11,332<br>48,237                                                                 | (45.9%)<br>(45.9%)<br>(100.0%)<br>(45.1%)<br>(56.6%)<br>(67.9%)<br>(94.0%)<br>(56.9%)<br>(100.0%)<br>(55.0%)<br>(63.4%)<br>(97.2%)<br>(100.0%)<br>(74.1%)<br>(68.6%)<br>(81.6%)                       | 54,549<br>198,299<br>955<br>136,948<br>32,772<br>12,920<br>2,612<br>739,966<br>36,671<br>1,950<br>105,721<br>1,331,571<br>12,913<br>-<br>44,360<br>32,201<br>89,474      | 71,595 341,340 666 9,020 272,061 51,397 75,297 92,847 2,021,445 77,417 14,837 281,499 3,513,234  52,077 48,926 153,072 96,707 350,782                                                     | (23.8%)<br>(41.9%)<br>(41.9%)<br>(30.0%)<br>(49.7%)<br>(36.2%)<br>(97.2%)<br>(63.4%)<br>(52.6%)<br>(86.9%)<br>(62.1%)<br>(75.2%)<br>(100.0%)<br>(71.0%)<br>(66.7%)<br>(74.5%)                       | 7,650 22,234 125 - 16,413 3,824 3,547 611 80,766 4,691 - 15,328 157,603  322 - 5,009 3,555 8,886                                         | 6,881<br>41,102<br>107<br>1,797<br>29,914<br>8,811<br>11,043<br>10,165<br>254,752<br>10,884<br>558<br>34,050<br>430,582<br>11,341<br>6,240<br>19,324<br>11,332<br>48,237                                                                  | 11.2%<br>(45.9%<br>16.8%<br>(100.0%<br>(45.1%)<br>(56.6%<br>(94.0%<br>(68.3%)<br>(56.9%<br>(100.0%<br>(55.0%)<br>(100.0%<br>(74.1%)<br>(68.6%)<br>(81.6%)                                                                                                                                                                                                                                     |
| Alaska Airlines Horizon Air American Airlines Boutique Contour Delta Airlines Frontier Hawaiian Airlines Jet Blue Southwest Spirit Sun Country United Airlines  Commuters Alaska/Skywest American/Skywest/Compass Delta/Skywest/GoJet/Republic/Mesa                                                                                                                           | 7,650<br>22,234<br>125<br>-<br>16,413<br>3,824<br>3,547<br>611<br>80,766<br>4,691<br>-<br>15,328<br>157,603                              | 6,881<br>41,102<br>107<br>1,797<br>29,914<br>8,811<br>11,043<br>10,165<br>254,752<br>10,884<br>558<br>34,050<br>430,582                                                                                                                  | (45.9%) (45.9%) (100.0%) (45.1%) (56.6%) (67.9%) (94.0%) (56.9%) (100.0%) (55.0%) (63.4%) (97.2%) (100.0%) (64.1%) (97.2%) (100.0%) (65.6%)                                                           | 54,549<br>198,299<br>955<br>-<br>136,948<br>32,772<br>12,920<br>2,612<br>739,966<br>36,671<br>1,950<br>105,721<br>1,331,571<br>12,913<br>-<br>44,360<br>32,201           | 71,595 341,340 666 9,020 272,061 51,397 75,297 92,847 2,021,445 77,417 14,837 281,499 3,513,234                                                                                           | (23.8%)<br>(41.9%)<br>43.4%<br>(100.0%)<br>(49.7%)<br>(36.2%)<br>(82.8%)<br>(97.2%)<br>(63.4%)<br>(52.6%)<br>(86.9%)<br>(62.4%)<br>(75.2%)<br>(100.0%)<br>(71.0%)<br>(66.7%)                        | 7,650 22,234 125 - 16,413 3,824 3,547 611 80,766 4,691 - 15,328 157,603 322 - 5,009 3,555                                                | 6,881<br>41,102<br>107<br>1,797<br>29,914<br>8,811<br>11,043<br>10,165<br>254,752<br>10,884<br>558<br>34,050<br>430,582                                                                                                                   | 11.2%<br>(45.9%<br>16.8%<br>(100.0%<br>(45.1%<br>(56.6%<br>(67.9%<br>(94.0%<br>(55.0%<br>(63.3%<br>(56.9%<br>(100.0%<br>(55.0%<br>(63.4%<br>(97.2%<br>(100.0%<br>(74.1%<br>(68.6%<br>(81.6%                                                                                                                                                                                                   |
| Alaska Airlines Horizon Air American Airlines Boutique Contour Delta Airlines Frontier Hawaiian Airlines Jet Blue Southwest Spirit Sun Country United Airlines  Commuters Alaska/Skywest American/Skywest/Compass Delta/Skywest/Compass United/Skywest/GoJet/Republic/Mesa                                                                                                    | 7,650 22,234 125 - 16,413 3,824 3,547 611 80,766 4,691 - 15,328 157,603  322 - 5,009 3,555 8,886                                         | 6,881<br>41,102<br>107<br>1,797<br>29,914<br>8,811<br>11,043<br>10,165<br>254,752<br>10,884<br>558<br>34,050<br>430,582<br>11,341<br>6,240<br>19,324<br>11,332<br>48,237                                                                 | (45.9%)<br>(45.9%)<br>(100.0%)<br>(45.1%)<br>(56.6%)<br>(67.9%)<br>(94.0%)<br>(68.3%)<br>(56.9%)<br>(100.0%)<br>(55.0%)<br>(100.0%)<br>(74.1%)<br>(68.6%)<br>(81.6%)                                  | 54,549 198,299 955 - 136,948 32,772 12,920 2,612 739,966 36,671 1,950 105,721 1,331,571  12,913 - 44,360 32,201 89,474                                                   | 71,595 341,340 666 9,020 272,061 51,397 75,297 92,847 2,021,445 77,417 14,837 281,499 3,513,234  52,077 48,926 153,072 96,707 350,782                                                     | (23.8%)<br>(41.9%)<br>43.4%<br>(100.0%)<br>(49.7%)<br>(36.2%)<br>(82.8%)<br>(67.2%)<br>(63.4%)<br>(52.6%)<br>(86.9%)<br>(62.4%)<br>(75.2%)<br>(100.0%)<br>(71.0%)<br>(66.7%)<br>(74.5%)             | 7,650 22,234 125 - 16,413 3,824 3,547 611 80,766 4,691 - 15,328 157,603 322 - 5,009 3,555 8,886                                          | 6,881<br>41,102<br>107<br>1,797<br>29,914<br>8,811<br>11,043<br>10,165<br>254,752<br>10,884<br>558<br>34,050<br>430,582<br>11,341<br>6,240<br>19,324<br>11,332<br>48,237                                                                  | 11.2%<br>(45.9%<br>16.8%<br>(100.0%<br>(45.1%)<br>(56.6%<br>(94.0%)<br>(56.9%)<br>(100.0%)<br>(55.0%)<br>(63.4%)<br>(97.2%)<br>(100.0%)<br>(74.1%)<br>(68.6%)<br>(81.6%)                                                                                                                                                                                                                      |
| Alaska Airlines Horizon Air American Airlines Boutique Contour Delta Airlines Frontier Hawaiian Airlines Jet Blue Southwest Spirit Sun Country United Airlines  Commuters Alaska/Skywest American/Skywest/Compass Delta/Skywest/Compass United/Skywest/GoJet/Republic/Mesa  Charter                                                                                           | 7,650 22,234 125 - 16,413 3,824 3,547 611 80,766 4,691 - 15,328 157,603  322 - 5,009 3,555 8,886                                         | 6,881<br>41,102<br>107<br>1,797<br>29,914<br>8,811<br>11,043<br>10,165<br>254,752<br>10,884<br>558<br>34,050<br>430,582<br>11,341<br>6,240<br>19,324<br>11,332<br>48,237                                                                 | (45.9%) (45.9%) (10.0%) (45.1%) (56.6%) (67.9%) (94.0%) (55.0%) (63.4%)  (97.2%) (100.0%) (74.1%) (68.6%) (81.6%)                                                                                     | 54,549<br>198,299<br>955<br>-<br>136,948<br>32,772<br>12,920<br>2,612<br>739,966<br>36,671<br>1,950<br>105,721<br>1,331,571<br>12,913<br>-<br>44,360<br>32,201<br>89,474 | 71,595 341,340 666 9,020 272,061 51,397 75,297 92,847 7,417 14,837 281,499 3,513,234  52,077 48,926 153,072 96,707 350,782                                                                | (23.8%) (41.9%) 43.4% (100.0%) (49.7%) (36.2%) (82.8%) (97.2%) (63.4%) (52.6%) (62.4%) (62.1%)  (75.2%) (100.0%) (71.0%) (66.7%) (74.5%)                                                            | 7,650 22,234 125 - 16,413 3,824 3,547 611 80,766 4,691 - 15,328 157,603  322 - 5,009 3,555 8,886                                         | 6,881<br>41,102<br>107<br>1,797<br>29,914<br>8,811<br>11,043<br>10,165<br>254,752<br>10,884<br>558<br>34,050<br>430,582<br>11,341<br>6,240<br>19,324<br>11,332<br>48,237                                                                  | 11.2%<br>(45.9%<br>16.8%<br>(100.0%<br>(45.1%<br>(56.6%<br>(67.9%<br>(94.0%<br>(56.9%<br>(100.0%<br>(55.0%<br>(100.0%<br>(74.1%<br>(68.6%<br>(81.6%<br>(34.0%                                                                                                                                                                                                                                 |
| Alaska Airlines Horizon Air American Airlines Boutique Contour Delta Airlines Frontier Hawaiian Airlines Jet Blue Southwest Spirit Sun Country United Airlines  Commuters Alaska/Skywest American/Skywest/Compass Delta/Skywest/Compass United/Skywest/GoJet/Republic/Mesa  Charter  International AeroMexico                                                                 | 7,650 22,234 125 - 16,413 3,824 3,547 611 80,766 4,691 - 15,328 157,603  322 - 5,009 3,555 8,886                                         | 6,881<br>41,102<br>107<br>1,797<br>29,914<br>8,811<br>11,043<br>10,165<br>254,752<br>10,884<br>558<br>34,050<br>430,582<br>11,341<br>6,240<br>19,324<br>11,332<br>48,237                                                                 | (45.9%)<br>(45.9%)<br>(100.0%)<br>(45.1%)<br>(56.6%)<br>(67.9%)<br>(94.0%)<br>(68.3%)<br>(56.9%)<br>(100.0%)<br>(55.0%)<br>(63.4%)<br>(97.2%)<br>(100.0%)<br>(74.1%)<br>(68.6%)<br>(81.6%)<br>(34.0%) | 54,549 198,299 955 - 136,948 32,772 12,920 2,612 739,966 36,671 1,950 105,721 1,331,571  12,913 - 44,360 32,201 89,474                                                   | 71,595 341,340 666 9,020 272,061 51,397 75,297 92,847 2,021,445 77,417 14,837 281,499 3,513,234  52,077 48,926 153,072 96,707 350,782  385 385 36,930                                     | (23.8%)<br>(41.9%)<br>(41.9%)<br>(100.0%)<br>(49.7%)<br>(36.2%)<br>(82.8%)<br>(97.2%)<br>(63.4%)<br>(52.6%)<br>(86.9%)<br>(62.4%)<br>(75.2%)<br>(100.0%)<br>(71.0%)<br>(66.7%)<br>(74.5%)           | 7,650 22,234 125 - 16,413 3,824 3,547 611 80,766 4,691 - 15,328 157,603 322 - 5,009 3,555 8,886                                          | 6,881<br>41,102<br>107<br>1,797<br>29,914<br>8,811<br>11,043<br>10,165<br>254,752<br>10,884<br>558<br>34,050<br>430,582<br>11,341<br>6,240<br>19,324<br>11,332<br>48,237                                                                  | 11.2%<br>(45.9%<br>16.8%<br>(100.0%<br>(45.1%<br>(56.6%<br>(94.0%<br>(68.3%<br>(56.9%<br>(100.0%<br>(55.0%<br>(100.0%<br>(74.1%<br>(68.6%<br>(81.6%<br>(34.0%<br>(34.0%<br>(29.8%                                                                                                                                                                                                             |
| Alaska Airlines Horizon Air American Airlines Boutique Contour Delta Airlines Frontier Hawaiian Airlines Jet Blue Southwest Spirit Sun Country United Airlines  Commuters Alaska/Skywest American/Skywest/Compass Delta/Skywest/Compass United/Skywest/GoJet/Republic/Mesa  Charter  International AeroMexico Air Canada                                                      | 7,650 22,234 125 - 16,413 3,824 3,547 611 80,766 4,691 - 15,328 157,603  322 - 5,009 3,555 8,886  31 31 4,874 -                          | 6,881<br>41,102<br>107<br>1,797<br>29,914<br>8,811<br>11,043<br>10,165<br>254,752<br>10,884<br>558<br>34,050<br>430,582<br>11,341<br>6,240<br>19,324<br>11,332<br>48,237                                                                 | (45.9%) (45.9%) (68.8%) (100.0%) (45.1%) (56.6%) (67.9%) (100.0%) (55.0%) (63.4%) (97.2%) (100.0%) (74.1%) (68.6%) (81.6%) (34.0%) (29.8%) (100.0%)                                                   | 54,549 198,299 955 - 136,948 32,772 12,920 2,612 739,966 36,671 1,950 105,721 1,331,571  12,913 - 44,360 32,201 89,474  419 419                                          | 71,595 341,340 666 9,020 272,061 51,397 75,297 92,847 2,021,445 77,417 14,837 281,499 3,513,234  52,077 48,926 153,072 96,707 350,782  385 385 385 36,930 11,186                          | (23.8%) (41.9%) 43.4% (100.0%) (49.7%) (36.2%) (82.8%) (97.2%) (63.4%) (52.6%) (62.4%) (62.1%)  (75.2%) (100.0%) (71.0%) (66.7%) (74.5%)  8.8%  8.8%                                                | 7,650 22,234 125 - 16,413 3,824 3,547 611 80,766 4,691 - 15,328 157,603 322 - 5,009 3,555 8,886 31 31 4,874 -                            | 6,881<br>41,102<br>107<br>1,797<br>29,914<br>8,811<br>11,043<br>10,165<br>254,752<br>10,884<br>558<br>34,050<br>430,582<br>11,341<br>6,240<br>19,324<br>11,332<br>48,237                                                                  | 11.2%<br>(45.9%<br>16.8%<br>(100.0%<br>(45.1%<br>(56.6%<br>(67.9%<br>(94.0%<br>(55.0%<br>(100.0%<br>(74.1%<br>(68.6%<br>(34.0%<br>(34.0%<br>(29.8%<br>(100.0%                                                                                                                                                                                                                                 |
| Alaska Airlines Horizon Air American Airlines Boutique Contour Delta Airlines Frontier Hawaiian Airlines Jet Blue Southwest Spirit Sun Country United Airlines  Commuters Alaska/Skywest American/Skywest/Compass Delta/Skywest/Compass United/Skywest/GoJet/Republic/Mesa  Charter  International AeroMexico Air Canada Alaska Airlines                                      | 7,650 22,234 125 - 16,413 3,824 3,547 611 80,766 4,691 - 15,328 157,603  322 - 5,009 3,555 8,886  31 31 4,874 - 376                      | 6,881<br>41,102<br>107<br>1,797<br>29,914<br>8,811<br>11,043<br>10,165<br>254,752<br>10,884<br>558<br>34,050<br>430,582<br>11,341<br>6,240<br>19,324<br>11,332<br>48,237<br>47<br>47                                                     | (45.9%) (45.9%) (100.0%) (45.1%) (56.6%) (67.9%) (94.0%) (68.3%) (56.9%) (100.0%) (55.0%) (63.4%)  (97.2%) (100.0%) (74.1%) (68.6%) (81.6%) (34.0%) (29.8%) (100.0%) (27.8%)                          | 54,549 198,299 955 - 136,948 32,772 12,920 2,612 739,966 36,671 1,950 105,721 1,331,571  12,913 - 44,360 32,201 89,474  419 419  19,607 - 628                            | 71,595 341,340 666 9,020 272,061 51,397 75,297 92,847 2,021,445 77,417 14,837 281,499 3,513,234  52,077 48,926 153,072 96,707 350,782  385 385 36,930                                     | (23.8%) (41.9%) 43.4% (100.0%) (49.7%) (36.2%) (82.8%) (97.2%) (63.4%) (52.6%) (62.4%) (62.1%) (75.2%) (100.0%) (74.5%)  8.8%  8.8%                                                                 | 7,650 22,234 125 - 16,413 3,824 3,547 611 80,766 4,691 - 15,328 157,603  322 - 5,009 3,555 8,886  31 31 4,874 - 376                      | 6,881<br>41,102<br>107<br>1,797<br>29,914<br>8,811<br>11,043<br>10,165<br>254,752<br>10,884<br>558<br>34,050<br>430,582<br>11,341<br>6,240<br>19,324<br>11,332<br>48,237                                                                  | 11.2%<br>(45.9%<br>16.8%<br>(100.0%<br>(45.1%<br>(56.6%<br>(67.9%<br>(100.0%<br>(55.0%<br>(100.0%<br>(74.1%<br>(88.6%<br>(34.0%<br>(34.0%<br>(29.8%<br>(100.0%<br>(27.8%                                                                                                                                                                                                                      |
| Alaska Airlines Horizon Air American Airlines Boutique Contour Delta Airlines Frontier Hawaiian Airlines Jet Blue Southwest Spirit Sun Country United Airlines  Commuters Alaska/Skywest American/Skywest/Compass Delta/Skywest/Compass United/Skywest/GoJet/Republic/Mesa  Charter  International AeroMexico Air Canada Alaska Airlines American Airlines                    | 7,650 22,234 125 - 16,413 3,824 3,547 611 80,766 4,691 - 15,328 157,603  322 - 5,009 3,555 8,886  31 31 4,874 - 376 149                  | 6,881<br>41,102<br>107<br>1,797<br>29,914<br>8,811<br>11,043<br>10,165<br>254,752<br>10,884<br>558<br>34,050<br>430,582<br>11,341<br>6,240<br>19,324<br>11,332<br>48,237<br>47<br>47                                                     | (45.9%) (45.9%) (10.0%) (45.1%) (56.6%) (67.9%) (94.0%) (56.9%) (100.0%) (55.0%) (63.4%) (100.0%) (68.6%) (34.0%) (34.0%) (100.0%) (29.8%) (100.0%) (27.8%) (0.0%)                                    | 54,549 198,299 955 - 136,948 32,772 12,920 2,612 739,966 36,671 1,950 105,721 1,331,571  12,913 - 44,360 32,201 89,474  419 419  19,607 - 628 342                        | 71,595 341,340 666 9,020 272,061 51,397 75,297 92,847 7,417 14,837 281,499 3,513,234  52,077 48,926 153,072 96,707 350,782  385 36,930 11,186 2,435                                       | (23.8%) (41.9%) (43.4%) (100.0%) (49.7%) (36.2%) (82.8%) (97.2%) (63.4%) (52.6%) (62.4%) (62.1%)  (75.2%) (100.0%) (74.5%)  8.8%  (46.9%) (100.0%) (74.2%) 0.0%                                     | 7,650 22,234 125 - 16,413 3,824 3,547 611 80,766 4,691 - 15,328 157,603  322 - 5,009 3,555 8,886  31 31 4,874 - 376 149                  | 6,881<br>41,102<br>107<br>1,797<br>29,914<br>8,811<br>11,043<br>10,165<br>254,752<br>10,884<br>558<br>34,050<br>430,582<br>11,341<br>6,240<br>19,324<br>11,332<br>48,237<br>47<br>47                                                      | 11.2%<br>(45.9%<br>16.8%<br>(100.0%<br>(45.1%<br>(56.6%<br>(67.9%<br>(100.0%<br>(55.0%<br>(100.0%<br>(74.1%<br>(68.6%<br>(81.6%<br>(34.0%<br>(29.8%<br>(100.0%<br>(27.8%<br>0.0%                                                                                                                                                                                                              |
| Alaska Airlines Horizon Air American Arlines Boutique Contour Delta Airlines Frontier Hawaiian Airlines Jet Blue Southwest Spirit Sun Country United Airlines  Commuters Alaska/Skywest American/Skywest/Compass Delta/Skywest/Compass United/Skywest/GoJet/Republic/Mesa  Charter  International AeroMexico Air Canada Alaska Airlines American Airlines Southwest Southwest | 7,650 22,234 125 - 16,413 3,824 3,547 6111 80,766 4,691 - 15,328 157,603  322 - 5,009 3,555 8,886  31 31 4,874 - 376 149 468             | 6,881<br>41,102<br>107<br>1,797<br>29,914<br>8,811<br>11,043<br>10,165<br>254,752<br>10,884<br>558<br>34,050<br>430,582<br>11,341<br>6,240<br>19,324<br>11,332<br>48,237<br>47<br>47                                                     | (45.9%) (45.9%) (10.0%) (45.1%) (56.6%) (67.9%) (94.0%) (68.3%) (56.9%) (100.0%) (63.4%)  (97.2%) (100.0%) (74.1%) (68.6%) (81.6%)  (34.0%) (29.8%) (100.0%) (27.8%) (00.0%) (28.9%)                  | 54,549 198,299 955 - 136,948 32,772 12,920 2,612 739,966 36,671 1,950 105,721 1,331,571  12,913 - 44,360 32,201 89,474  419 419  19,607 - 628 342 1,113                  | 71,595 341,340 666 9,020 272,061 51,397 75,297 92,847 2,021,445 77,417 14,837 281,499 3,513,234  52,077 48,926 153,072 96,707 350,782  385 385 36,930 11,186 2,435 - 5,869                | (23.8%) (41.9%) (41.9%) (36.2%) (49.7%) (36.2%) (82.8%) (97.2%) (63.4%) (52.6%) (86.9%) (62.1%)  (75.2%) (100.0%) (71.0%) (66.7%) (74.5%)  8.8%  (46.9%) (100.0%) (74.2%) 0.0% (81.0%)              | 7,650 22,234 125 - 16,413 3,824 3,547 611 80,766 4,691 - 15,328 157,603  322 - 5,009 3,555 8,886  31 31 4,874 - 376 149 468              | 6,881<br>41,102<br>107<br>1,797<br>29,914<br>8,811<br>11,043<br>10,165<br>254,752<br>10,884<br>558<br>34,050<br>430,582<br>11,341<br>6,240<br>19,324<br>11,332<br>48,237<br>47<br>47                                                      | 11.2%<br>(45.9%<br>16.8%<br>(100.0%<br>(45.1%<br>(56.6%<br>(94.0%<br>(68.3%<br>(56.9%<br>(100.0%<br>(55.0%<br>(63.4%<br>(100.0%<br>(34.0%<br>(34.0%<br>(29.8%<br>(100.0%<br>(27.8%<br>0.0%<br>(28.9%                                                                                                                                                                                          |
| Alaska Airlines Horizon Air American Airlines Boutique Contour Delta Airlines Frontier Hawaiian Airlines Jet Blue Southwest Spirit Sun Country United Airlines  Commuters Alaska/Skywest American/Skywest/Compass Delta/Skywest/Compass United/Skywest/GoJet/Republic/Mesa  Charter  International AeroMexico Air Canada Alaska Airlines American Airlines                    | 7,650 22,234 125 - 16,413 3,824 3,547 611 80,766 4,691 - 15,328 157,603  322 - 5,009 3,555 8,886  31 31 4,874 - 376 149                  | 6,881<br>41,102<br>107<br>1,797<br>29,914<br>8,811<br>11,043<br>10,165<br>254,752<br>10,884<br>558<br>34,050<br>430,582<br>11,341<br>6,240<br>19,324<br>11,332<br>48,237<br>47<br>47                                                     | (45.9%) (45.9%) (10.0%) (45.1%) (56.6%) (67.9%) (94.0%) (56.9%) (100.0%) (55.0%) (63.4%) (100.0%) (68.6%) (34.0%) (34.0%) (100.0%) (29.8%) (100.0%) (27.8%) (0.0%)                                    | 54,549 198,299 955 - 136,948 32,772 12,920 2,612 739,966 36,671 1,950 105,721 1,331,571  12,913 - 44,360 32,201 89,474  419 419  19,607 - 628 342                        | 71,595 341,340 666 9,020 272,061 51,397 75,297 92,847 7,417 14,837 281,499 3,513,234  52,077 48,926 153,072 96,707 350,782  385 36,930 11,186 2,435                                       | (23.8%) (41.9%) (43.4%) (100.0%) (49.7%) (36.2%) (82.8%) (97.2%) (63.4%) (52.6%) (62.4%) (62.1%)  (75.2%) (100.0%) (74.5%)  8.8%  (46.9%) (100.0%) (74.2%) 0.0%                                     | 7,650 22,234 125 - 16,413 3,824 3,547 611 80,766 4,691 - 15,328 157,603  322 - 5,009 3,555 8,886  31 31 4,874 - 376 149                  | 6,881<br>41,102<br>107<br>1,797<br>29,914<br>8,811<br>11,043<br>10,165<br>254,752<br>10,884<br>558<br>34,050<br>430,582<br>11,341<br>6,240<br>19,324<br>11,332<br>48,237<br>47<br>47                                                      | 11.2% (45.9% 16.8% (100.0% (45.1% (56.6% (67.9% (94.0% (55.0% (63.4%) (97.2% (100.0% (74.1% (68.6% (34.0% (34.0% (29.8% (100.0% (27.8% 0.0% (28.9% 2.0%                                                                                                                                                                                                                                       |
| Alaska Airlines Horizon Air American Airlines Boutique Contour Delta Airlines Frontier Hawaiian Airlines Jet Blue Southwest Spirit Sun Country United Airlines  Commuters Alaska/Skywest American/Skywest/Compass Delta/Skywest/Compass United/Skywest/GoJet/Republic/Mesa  Charter  International AeroMexico Air Canada Alaska Airlines American Airlines Southwest Volaris  | 7,650 22,234 125 - 16,413 3,824 3,547 611 80,766 4,691 - 15,328 157,603  322 - 5,009 3,555 8,886  31 31 4,874 - 376 149 468 7,412 13,279 | 6,881<br>41,102<br>107<br>1,797<br>29,914<br>8,811<br>11,043<br>10,165<br>254,752<br>10,884<br>558<br>34,050<br>430,582<br>11,341<br>6,240<br>19,324<br>11,332<br>48,237<br>47<br>47<br>6,939<br>1,086<br>521<br>-658<br>7,268<br>16,472 | (45.9%) (45.9%) (10.0%) (45.1%) (56.6%) (67.9%) (94.0%) (56.9%) (100.0%) (55.0%) (63.4%)  (97.2%) (100.0%) (74.1%) (68.6%) (81.6%)  (29.8%) (100.0%) (27.8%) 0.0% (28.9%) 2.0% (19.4%)                | 54,549 198,299 955 - 136,948 32,772 12,920 2,612 739,966 36,671 1,950 105,721 1,331,571  12,913 - 44,360 32,201 89,474  419 419  19,607 - 628 342 1,113 38,102 59,792    | 71,595 341,340 666 9,020 272,061 51,397 75,297 92,847 2,021,445 77,417 14,837 281,499 3,513,234  52,077 48,926 153,072 96,707 350,782  385 385 36,930 11,186 2,435 - 5,869 43,668 100,088 | (23.8%) (41.9%) 43.4% (100.0%) (49.7%) (36.2%) (82.8%) (97.2%) (63.4%) (52.6%) (62.4%) (62.1%) (75.2%) (100.0%) (71.0%) (66.7%) (74.5%)  8.8% (46.9%) (100.0%) (74.2%) 0.0% (81.0%) (12.7%) (40.3%) | 7,650 22,234 125 - 16,413 3,824 3,547 611 80,766 4,691 - 15,328 157,603  322 - 5,009 3,555 8,886  31 31 4,874 - 376 149 468 7,412 13,279 | 6,881<br>41,102<br>107<br>1,797<br>29,914<br>8,811<br>11,043<br>10,165<br>254,752<br>10,884<br>558<br>34,050<br>430,582<br>11,341<br>6,240<br>19,324<br>411,332<br>48,237<br>47<br>47<br>6,939<br>1,086<br>521<br>-658<br>7,268<br>16,472 | 11.2% (45.9%) 16.8% (100.0%) (45.1%) (56.6%) (67.9%) (94.0%) (68.3%) (55.9%) (100.0%) (74.1%) (68.6%) (34.0%) (34.0%) (29.8%) (100.0%) (20.8%) 0.0% (29.8%) 0.0% (29.8%) 0.0% (29.9%) 0.0% (29.9%) 0.0% (29.9%) 0.0% (29.9%) 0.0% (29.9%) 0.0% (29.9%) 0.0% (29.9%) 0.0% (29.9%) 0.0% (29.9%) 0.0% (29.9%) 0.0% (29.9%) 0.0% (29.9%) 0.0% (29.9%) 0.0% (29.9%) 0.0% (29.9%) 0.0% (29.9%) 0.0% |
| Alaska Airlines Horizon Air American Arlines Boutique Contour Delta Airlines Frontier Hawaiian Airlines Jet Blue Southwest Spirit Sun Country United Airlines  Commuters Alaska/Skywest American/Skywest/Compass Delta/Skywest/Compass United/Skywest/GoJet/Republic/Mesa  Charter  International AeroMexico Air Canada Alaska Airlines American Airlines Southwest Southwest | 7,650 22,234 125 - 16,413 3,824 3,547 611 80,766 4,691 - 15,328 157,603  322 - 5,009 3,555 8,886  31 31 4,874 - 376 149 468 7,412        | 6,881<br>41,102<br>107<br>1,797<br>29,914<br>8,811<br>11,043<br>10,165<br>254,752<br>10,884<br>558<br>34,050<br>430,582<br>11,341<br>6,240<br>19,324<br>11,332<br>48,237<br>47<br>47                                                     | (45.9%) (45.9%) (68.3%) (56.6%) (67.9%) (94.0%) (68.3%) (56.9%) (100.0%) (55.0%) (100.0%) (74.1%) (68.6%) (81.6%) (34.0%) (29.8%) (100.0%) (27.8%) 0.0% (28.9%) 2.0%                                  | 54,549 198,299 955 - 136,948 32,772 12,920 2,612 739,966 36,671 1,950 105,721 1,331,571  12,913 - 44,360 32,201 89,474  419 419  19,607 - 628 342 1,113 38,102           | 71,595 341,340 666 9,020 272,061 51,397 75,297 92,847 2,021,445 77,417 14,837 281,499 3,513,234  52,077 48,926 153,072 96,707 350,782  385 385 36,930 11,186 2,435 - 5,869 43,668         | (23.8%) (41.9%) (43.4%) (100.0%) (49.7%) (36.2%) (82.8%) (97.2%) (63.4%) (52.6%) (86.9%) (62.4%) (100.0%) (71.0%) (66.7%) (74.5%)  8.8%  8.8%  (46.9%) (100.0%) (74.2%) 0.0% (81.0%) (12.7%)        | 7,650 22,234 125 - 16,413 3,824 3,547 611 80,766 4,691 - 15,328 157,603  322 - 5,009 3,555 8,886  31 31 4,874 - 376 149 468 7,412        | 6,881 41,102 107 1,797 29,914 8,811 11,043 10,165 254,752 10,884 558 34,050 430,582  11,341 6,240 19,324 11,332 48,237  47 47  6,939 1,086 521 - 658 7,268                                                                                | 11.2% (45.9% 16.8% (100.0% (45.1% (56.6% (67.9% (94.0% (55.0% (63.4%) (97.2% (100.0% (74.1% (68.6% (34.0% (34.0% (29.8% (100.0% (27.8% 0.0% (28.9% 2.0%                                                                                                                                                                                                                                       |