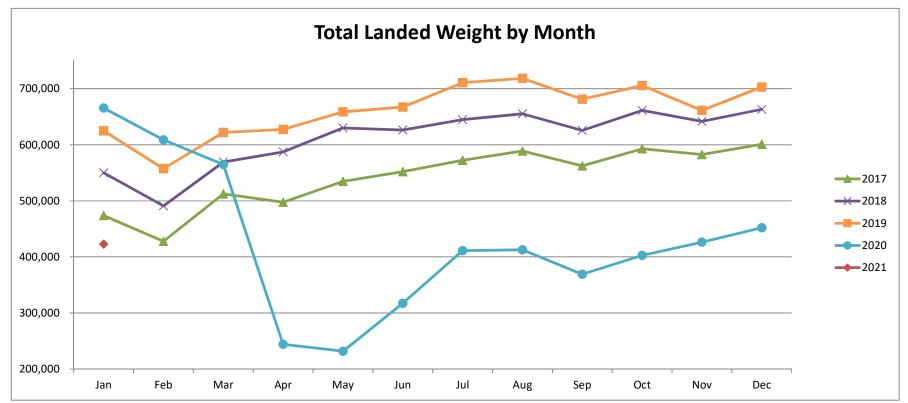

#### **Sacramento International Airport**

Passenger Statistics January 2021

|                                                                                                                                                                                                                                                                                                                                                                               | CUF                                                                                                                                      | RRENT MONTH                                                                                                                                                                                                                              | 1                                                                                                                                                                                                     | FISCAL                                                                                                                                                                   | YEAR TO DA                                                                                                                                                                                | TE                                                                                                                                                                                                  | CALENDA                                                                                                                                  | AR YEAR TO                                                                                                                                                                                                                                | DATE                                                                                                                                                                                                                                                                                                                                                                                          |
|-------------------------------------------------------------------------------------------------------------------------------------------------------------------------------------------------------------------------------------------------------------------------------------------------------------------------------------------------------------------------------|------------------------------------------------------------------------------------------------------------------------------------------|------------------------------------------------------------------------------------------------------------------------------------------------------------------------------------------------------------------------------------------|-------------------------------------------------------------------------------------------------------------------------------------------------------------------------------------------------------|--------------------------------------------------------------------------------------------------------------------------------------------------------------------------|-------------------------------------------------------------------------------------------------------------------------------------------------------------------------------------------|-----------------------------------------------------------------------------------------------------------------------------------------------------------------------------------------------------|------------------------------------------------------------------------------------------------------------------------------------------|-------------------------------------------------------------------------------------------------------------------------------------------------------------------------------------------------------------------------------------------|-----------------------------------------------------------------------------------------------------------------------------------------------------------------------------------------------------------------------------------------------------------------------------------------------------------------------------------------------------------------------------------------------|
|                                                                                                                                                                                                                                                                                                                                                                               | THIS YEAR                                                                                                                                | LAST YEAR                                                                                                                                                                                                                                | % +/(-)                                                                                                                                                                                               | 2020/21                                                                                                                                                                  | 2019/20                                                                                                                                                                                   | % +/(-)                                                                                                                                                                                             | 2021                                                                                                                                     | 2020                                                                                                                                                                                                                                      | % +/(-)                                                                                                                                                                                                                                                                                                                                                                                       |
|                                                                                                                                                                                                                                                                                                                                                                               |                                                                                                                                          |                                                                                                                                                                                                                                          |                                                                                                                                                                                                       |                                                                                                                                                                          |                                                                                                                                                                                           |                                                                                                                                                                                                     |                                                                                                                                          |                                                                                                                                                                                                                                           |                                                                                                                                                                                                                                                                                                                                                                                               |
| nplaned                                                                                                                                                                                                                                                                                                                                                                       |                                                                                                                                          |                                                                                                                                                                                                                                          |                                                                                                                                                                                                       |                                                                                                                                                                          |                                                                                                                                                                                           |                                                                                                                                                                                                     |                                                                                                                                          |                                                                                                                                                                                                                                           |                                                                                                                                                                                                                                                                                                                                                                                               |
| Domestic<br>Alaska Airlines                                                                                                                                                                                                                                                                                                                                                   | 2,328                                                                                                                                    | 20,882                                                                                                                                                                                                                                   | (88.9%)                                                                                                                                                                                               | 8,524                                                                                                                                                                    | 197,323                                                                                                                                                                                   | (95.7%)                                                                                                                                                                                             | 2,328                                                                                                                                    | 20,882                                                                                                                                                                                                                                    | (88.9%)                                                                                                                                                                                                                                                                                                                                                                                       |
| Horizon Air                                                                                                                                                                                                                                                                                                                                                                   | 7,909                                                                                                                                    | 7,421                                                                                                                                                                                                                                    | 6.6%                                                                                                                                                                                                  | 54,437                                                                                                                                                                   | 71,687                                                                                                                                                                                    | (24.1%)                                                                                                                                                                                             | 7,909                                                                                                                                    | 7,421                                                                                                                                                                                                                                     | 6.6%                                                                                                                                                                                                                                                                                                                                                                                          |
| American Airlines                                                                                                                                                                                                                                                                                                                                                             | 21,008                                                                                                                                   | 40,916                                                                                                                                                                                                                                   | (48.7%)                                                                                                                                                                                               | 197,431                                                                                                                                                                  | 343,501                                                                                                                                                                                   | (42.5%)                                                                                                                                                                                             | 21,008                                                                                                                                   | 40,916                                                                                                                                                                                                                                    | (48.7%)                                                                                                                                                                                                                                                                                                                                                                                       |
| Boutique                                                                                                                                                                                                                                                                                                                                                                      | 140                                                                                                                                      | 88                                                                                                                                                                                                                                       | 59.1%                                                                                                                                                                                                 | 810                                                                                                                                                                      | 572                                                                                                                                                                                       | 41.6%                                                                                                                                                                                               | 140                                                                                                                                      | 88                                                                                                                                                                                                                                        | 59.1%                                                                                                                                                                                                                                                                                                                                                                                         |
| Contour                                                                                                                                                                                                                                                                                                                                                                       | -                                                                                                                                        | 1,843                                                                                                                                                                                                                                    | (100.0%)                                                                                                                                                                                              | -                                                                                                                                                                        | 9,721                                                                                                                                                                                     | (100.0%)                                                                                                                                                                                            | -                                                                                                                                        | 1,843                                                                                                                                                                                                                                     | (100.0%)                                                                                                                                                                                                                                                                                                                                                                                      |
| Delta Airlines                                                                                                                                                                                                                                                                                                                                                                | 16,939                                                                                                                                   | 30,653                                                                                                                                                                                                                                   | (44.7%)                                                                                                                                                                                               | 136,575                                                                                                                                                                  | 276,352                                                                                                                                                                                   | (50.6%)                                                                                                                                                                                             | 16,939                                                                                                                                   | 30,653                                                                                                                                                                                                                                    | (44.7%)                                                                                                                                                                                                                                                                                                                                                                                       |
| Frontier                                                                                                                                                                                                                                                                                                                                                                      | 3,843                                                                                                                                    | 8,220                                                                                                                                                                                                                                    | (53.2%)                                                                                                                                                                                               | 33,500                                                                                                                                                                   | 48,743                                                                                                                                                                                    | (31.3%)                                                                                                                                                                                             | 3,843                                                                                                                                    | 8,220                                                                                                                                                                                                                                     | (53.2%)                                                                                                                                                                                                                                                                                                                                                                                       |
| Hawaiian Airlines                                                                                                                                                                                                                                                                                                                                                             | 3,410                                                                                                                                    | 10,214                                                                                                                                                                                                                                   | (66.6%)                                                                                                                                                                                               | 13,469                                                                                                                                                                   | 72,876                                                                                                                                                                                    | (81.5%)                                                                                                                                                                                             | 3,410                                                                                                                                    | 10,214                                                                                                                                                                                                                                    | (66.6%)                                                                                                                                                                                                                                                                                                                                                                                       |
| Jet Blue                                                                                                                                                                                                                                                                                                                                                                      | 654                                                                                                                                      | 9,918                                                                                                                                                                                                                                    | (93.4%)                                                                                                                                                                                               | 2,365                                                                                                                                                                    | 93,758                                                                                                                                                                                    | (97.5%)                                                                                                                                                                                             | 654                                                                                                                                      | 9,918                                                                                                                                                                                                                                     | (93.4%)                                                                                                                                                                                                                                                                                                                                                                                       |
| Southwest                                                                                                                                                                                                                                                                                                                                                                     | 80,672                                                                                                                                   | 256,678                                                                                                                                                                                                                                  | (68.6%)                                                                                                                                                                                               | 741,620                                                                                                                                                                  | 2,022,240                                                                                                                                                                                 | (63.3%)                                                                                                                                                                                             | 80,672                                                                                                                                   | 256,678                                                                                                                                                                                                                                   | (68.6%)                                                                                                                                                                                                                                                                                                                                                                                       |
| Spirit                                                                                                                                                                                                                                                                                                                                                                        | 3,420                                                                                                                                    | 10,747                                                                                                                                                                                                                                   | (68.2%)                                                                                                                                                                                               | 35,917                                                                                                                                                                   | 78,249<br>13,538                                                                                                                                                                          | (54.1%)                                                                                                                                                                                             | 3,420                                                                                                                                    | 10,747                                                                                                                                                                                                                                    | (68.2%)                                                                                                                                                                                                                                                                                                                                                                                       |
| Sun Country<br>United Airlines                                                                                                                                                                                                                                                                                                                                                | 14,687                                                                                                                                   | 526<br>32,781                                                                                                                                                                                                                            | (100.0%)<br>(55.2%)                                                                                                                                                                                   | 1,661<br>105,217                                                                                                                                                         | 280,156                                                                                                                                                                                   | (87.7%)<br>(62.4%)                                                                                                                                                                                  | 14,687                                                                                                                                   | 526<br>32,781                                                                                                                                                                                                                             | (100.0%<br>(55.2%                                                                                                                                                                                                                                                                                                                                                                             |
| Officed Affilines                                                                                                                                                                                                                                                                                                                                                             | 155,010                                                                                                                                  | 430,887                                                                                                                                                                                                                                  | (64.0%)                                                                                                                                                                                               | 1,331,526                                                                                                                                                                | 3,508,716                                                                                                                                                                                 | (62.1%)                                                                                                                                                                                             | 155,010                                                                                                                                  | 430,887                                                                                                                                                                                                                                   | (64.0%                                                                                                                                                                                                                                                                                                                                                                                        |
| _                                                                                                                                                                                                                                                                                                                                                                             |                                                                                                                                          |                                                                                                                                                                                                                                          | · · · · ·                                                                                                                                                                                             |                                                                                                                                                                          |                                                                                                                                                                                           | <del></del>                                                                                                                                                                                         |                                                                                                                                          |                                                                                                                                                                                                                                           | `                                                                                                                                                                                                                                                                                                                                                                                             |
| Commuters                                                                                                                                                                                                                                                                                                                                                                     | 004                                                                                                                                      | 44.004                                                                                                                                                                                                                                   | (07.00()                                                                                                                                                                                              | 40.704                                                                                                                                                                   | 55.000                                                                                                                                                                                    | (77.00()                                                                                                                                                                                            | 20.4                                                                                                                                     | 44.004                                                                                                                                                                                                                                    | (07.00)                                                                                                                                                                                                                                                                                                                                                                                       |
| Alaska/Skywest                                                                                                                                                                                                                                                                                                                                                                | 304                                                                                                                                      | 11,231                                                                                                                                                                                                                                   | (97.3%)                                                                                                                                                                                               | 12,784                                                                                                                                                                   | 55,603                                                                                                                                                                                    | (77.0%)                                                                                                                                                                                             | 304                                                                                                                                      | 11,231                                                                                                                                                                                                                                    | (97.3%                                                                                                                                                                                                                                                                                                                                                                                        |
| American/Skywest/Compass                                                                                                                                                                                                                                                                                                                                                      | -                                                                                                                                        | 7,001                                                                                                                                                                                                                                    | (100.0%)                                                                                                                                                                                              | -                                                                                                                                                                        | 51,432                                                                                                                                                                                    | (100.0%)                                                                                                                                                                                            | -                                                                                                                                        | 7,001                                                                                                                                                                                                                                     | (100.0%                                                                                                                                                                                                                                                                                                                                                                                       |
| Delta/Skywest/Compass                                                                                                                                                                                                                                                                                                                                                         | 4,950                                                                                                                                    | 18,988                                                                                                                                                                                                                                   | (73.9%)                                                                                                                                                                                               | 43,904                                                                                                                                                                   | 147,770                                                                                                                                                                                   | (70.3%)                                                                                                                                                                                             | 4,950                                                                                                                                    | 18,988                                                                                                                                                                                                                                    | (73.9%                                                                                                                                                                                                                                                                                                                                                                                        |
| United/Skywest/GoJet/Republic/Mesa                                                                                                                                                                                                                                                                                                                                            | 3,283<br>8,537                                                                                                                           | 11,358<br>48,578                                                                                                                                                                                                                         | (71.1%)                                                                                                                                                                                               | 34,304<br>90,992                                                                                                                                                         | 93,871<br>348,676                                                                                                                                                                         | (63.5%)<br>(73.9%)                                                                                                                                                                                  | 3,283<br>8,537                                                                                                                           | 11,358<br>48,578                                                                                                                                                                                                                          | (71.1%<br>(82.4%                                                                                                                                                                                                                                                                                                                                                                              |
|                                                                                                                                                                                                                                                                                                                                                                               | 6,337                                                                                                                                    | 40,376                                                                                                                                                                                                                                   | (02.470)                                                                                                                                                                                              | 90,992                                                                                                                                                                   | 340,070                                                                                                                                                                                   | (73.970)                                                                                                                                                                                            | 6,557                                                                                                                                    | 40,576                                                                                                                                                                                                                                    | (02.470                                                                                                                                                                                                                                                                                                                                                                                       |
| Charter                                                                                                                                                                                                                                                                                                                                                                       |                                                                                                                                          |                                                                                                                                                                                                                                          |                                                                                                                                                                                                       |                                                                                                                                                                          |                                                                                                                                                                                           |                                                                                                                                                                                                     |                                                                                                                                          |                                                                                                                                                                                                                                           |                                                                                                                                                                                                                                                                                                                                                                                               |
|                                                                                                                                                                                                                                                                                                                                                                               | 33                                                                                                                                       | 47                                                                                                                                                                                                                                       | (29.8%)                                                                                                                                                                                               | 453                                                                                                                                                                      | 421                                                                                                                                                                                       | 7.6%                                                                                                                                                                                                | 33                                                                                                                                       | 47                                                                                                                                                                                                                                        | (29.8%                                                                                                                                                                                                                                                                                                                                                                                        |
|                                                                                                                                                                                                                                                                                                                                                                               | 33                                                                                                                                       | 47                                                                                                                                                                                                                                       | (29.8%)                                                                                                                                                                                               | 453                                                                                                                                                                      | 421                                                                                                                                                                                       | 7.6%                                                                                                                                                                                                | 33                                                                                                                                       | 47                                                                                                                                                                                                                                        | (29.8%                                                                                                                                                                                                                                                                                                                                                                                        |
| International                                                                                                                                                                                                                                                                                                                                                                 |                                                                                                                                          |                                                                                                                                                                                                                                          |                                                                                                                                                                                                       |                                                                                                                                                                          |                                                                                                                                                                                           |                                                                                                                                                                                                     |                                                                                                                                          |                                                                                                                                                                                                                                           |                                                                                                                                                                                                                                                                                                                                                                                               |
| AeroMexico                                                                                                                                                                                                                                                                                                                                                                    | 3,653                                                                                                                                    | 6,310                                                                                                                                                                                                                                    | (42.1%)                                                                                                                                                                                               | 22,324                                                                                                                                                                   | 39,696                                                                                                                                                                                    | (43.8%)                                                                                                                                                                                             | 3,653                                                                                                                                    | 6,310                                                                                                                                                                                                                                     | (42.1%                                                                                                                                                                                                                                                                                                                                                                                        |
| Air Canada                                                                                                                                                                                                                                                                                                                                                                    | · -                                                                                                                                      | 1,113                                                                                                                                                                                                                                    | (100.0%)                                                                                                                                                                                              | · -                                                                                                                                                                      | 11,856                                                                                                                                                                                    | (100.0%)                                                                                                                                                                                            | -                                                                                                                                        | 1,113                                                                                                                                                                                                                                     | (100.0%                                                                                                                                                                                                                                                                                                                                                                                       |
| Alaska Airlines                                                                                                                                                                                                                                                                                                                                                               | 287                                                                                                                                      | 863                                                                                                                                                                                                                                      | (66.7%)                                                                                                                                                                                               | 621                                                                                                                                                                      | 2,891                                                                                                                                                                                     | (78.5%)                                                                                                                                                                                             | 287                                                                                                                                      | 863                                                                                                                                                                                                                                       | (66.7%                                                                                                                                                                                                                                                                                                                                                                                        |
| American Airlines                                                                                                                                                                                                                                                                                                                                                             | 228                                                                                                                                      | -                                                                                                                                                                                                                                        | 0.0%                                                                                                                                                                                                  | 349                                                                                                                                                                      | -                                                                                                                                                                                         | 0.0%                                                                                                                                                                                                | 228                                                                                                                                      | -                                                                                                                                                                                                                                         | 0.0%                                                                                                                                                                                                                                                                                                                                                                                          |
| Southwest                                                                                                                                                                                                                                                                                                                                                                     | 486                                                                                                                                      | 602                                                                                                                                                                                                                                      | (19.3%)                                                                                                                                                                                               | 1,245                                                                                                                                                                    | 5,808                                                                                                                                                                                     | (78.6%)                                                                                                                                                                                             | 486                                                                                                                                      | 602                                                                                                                                                                                                                                       | (19.3%                                                                                                                                                                                                                                                                                                                                                                                        |
| Volaris                                                                                                                                                                                                                                                                                                                                                                       | 4,515                                                                                                                                    | 6,698                                                                                                                                                                                                                                    | (32.6%)                                                                                                                                                                                               | 37,901                                                                                                                                                                   | 44,591                                                                                                                                                                                    | (15.0%)                                                                                                                                                                                             | 4,515                                                                                                                                    | 6,698                                                                                                                                                                                                                                     | (32.6%                                                                                                                                                                                                                                                                                                                                                                                        |
|                                                                                                                                                                                                                                                                                                                                                                               | 9,169                                                                                                                                    | 15,586                                                                                                                                                                                                                                   | (41.2%)                                                                                                                                                                                               | 62,440                                                                                                                                                                   | 104,842                                                                                                                                                                                   | (40.4%)                                                                                                                                                                                             | 9,169                                                                                                                                    | 15,586                                                                                                                                                                                                                                    | (41.2%)                                                                                                                                                                                                                                                                                                                                                                                       |
| Total Enplaned                                                                                                                                                                                                                                                                                                                                                                | 172,749                                                                                                                                  | 495,098                                                                                                                                                                                                                                  | -65.1%                                                                                                                                                                                                | 1,485,411                                                                                                                                                                | 3,962,655                                                                                                                                                                                 | -62.5%                                                                                                                                                                                              | 172,749                                                                                                                                  | 495,098                                                                                                                                                                                                                                   | -65.1%                                                                                                                                                                                                                                                                                                                                                                                        |
| <b>Domestic</b><br>Alaska Airlines<br>Horizon Air                                                                                                                                                                                                                                                                                                                             | 2,414<br>7,650                                                                                                                           | 20,518<br>6,881                                                                                                                                                                                                                          | (88.2%)<br>11.2%                                                                                                                                                                                      | 8,208<br>54,549                                                                                                                                                          | 203,813<br>71,595                                                                                                                                                                         | (96.0%)<br>(23.8%)                                                                                                                                                                                  | 2,414<br>7,650                                                                                                                           | 20,518<br>6,881                                                                                                                                                                                                                           | (88.2%)<br>11.2%                                                                                                                                                                                                                                                                                                                                                                              |
| Alaska Airlines Horizon Air American Airlines Boutique Contour Delta Airlines Frontier Hawaiian Airlines Jet Blue Southwest Spirit Sun Country United Airlines  Commuters Alaska/Skywest American/Skywest/Compass Delta/Skywest/Compass                                                                                                                                       | 7,650<br>22,234<br>125<br>-<br>16,413<br>3,824<br>3,547<br>611<br>80,766<br>4,691<br>-<br>15,328<br>157,603                              | 6,881<br>41,102<br>107<br>1,797<br>29,914<br>8,811<br>11,043<br>10,165<br>254,752<br>10,884<br>558<br>34,050<br>430,582                                                                                                                  | 11.2%<br>(45.9%)<br>16.8%<br>(100.0%)<br>(45.1%)<br>(56.6%)<br>(67.9%)<br>(94.0%)<br>(68.3%)<br>(56.9%)<br>(100.0%)<br>(63.4%)                                                                        | 54,549<br>198,299<br>955<br>-<br>136,948<br>32,772<br>12,920<br>2,612<br>739,966<br>36,671<br>1,950<br>105,721<br>1,331,571                                              | 71,595 341,340 666 9,020 272,061 51,397 75,297 92,847 2,021,445 77,417 14,837 281,499 3,513,234                                                                                           | (23.8%)<br>(41.9%)<br>(41.9%)<br>(100.0%)<br>(49.7%)<br>(36.2%)<br>(82.8%)<br>(97.2%)<br>(63.4%)<br>(52.6%)<br>(86.9%)<br>(62.1%)<br>(75.2%)<br>(100.0%)<br>(71.0%)                                 | 7,650<br>22,234<br>125<br>-<br>16,413<br>3,824<br>3,547<br>611<br>80,766<br>4,691<br>-<br>15,328<br>157,603                              | 6,881<br>41,102<br>107<br>1,797<br>29,914<br>8,811<br>11,043<br>10,165<br>254,752<br>10,884<br>558<br>34,050<br>430,582                                                                                                                   | (45.9%) 16.8% (100.0%) (45.1%) (56.6%) (67.9%) (94.0%) (68.3%) (56.9%) (100.0%) (63.4%) (97.2%) (100.0%) (74.1%)                                                                                                                                                                                                                                                                              |
| Alaska Airlines Horizon Air American Airlines Boutique Contour Delta Airlines Frontier Hawaiian Airlines Jet Blue Southwest Spirit Sun Country United Airlines  Commuters Alaska/Skywest American/Skywest/Compass                                                                                                                                                             | 7,650<br>22,234<br>125<br>-<br>16,413<br>3,824<br>3,547<br>611<br>80,766<br>4,691<br>-<br>15,328<br>157,603                              | 6,881<br>41,102<br>107<br>1,797<br>29,914<br>8,811<br>11,043<br>10,165<br>254,752<br>10,884<br>558<br>34,050<br>430,582                                                                                                                  | (45.9%) (45.9%) (100.0%) (45.1%) (56.6%) (67.9%) (94.0%) (56.9%) (100.0%) (55.0%) (63.4%) (97.2%) (100.0%) (64.1%) (97.2%) (100.0%) (65.6%)                                                           | 54,549<br>198,299<br>955<br>-<br>136,948<br>32,772<br>12,920<br>2,612<br>739,966<br>36,671<br>1,950<br>105,721<br>1,331,571<br>12,913<br>-<br>44,360<br>32,201           | 71,595 341,340 666 9,020 272,061 51,397 75,297 92,847 2,021,445 77,417 14,837 281,499 3,513,234                                                                                           | (23.8%)<br>(41.9%)<br>43.4%<br>(100.0%)<br>(49.7%)<br>(36.2%)<br>(82.8%)<br>(97.2%)<br>(63.4%)<br>(52.6%)<br>(86.9%)<br>(62.4%)<br>(75.2%)<br>(100.0%)<br>(71.0%)<br>(66.7%)                        | 7,650 22,234 125 - 16,413 3,824 3,547 611 80,766 4,691 - 15,328 157,603 322 - 5,009 3,555                                                | 6,881<br>41,102<br>107<br>1,797<br>29,914<br>8,811<br>11,043<br>10,165<br>254,752<br>10,884<br>558<br>34,050<br>430,582                                                                                                                   | 11.2%<br>(45.9%)<br>16.8%<br>(100.0%)<br>(45.1%)<br>(56.6%)<br>(94.0%)<br>(56.9%)<br>(100.0%)<br>(55.0%)<br>(100.0%)<br>(100.0%)<br>(74.1%)<br>(68.6%)                                                                                                                                                                                                                                        |
| Alaska Airlines Horizon Air American Airlines Boutique Contour Delta Airlines Frontier Hawaiian Airlines Jet Blue Southwest Spirit Sun Country United Airlines  Commuters Alaska/Skywest American/Skywest/Compass Delta/Skywest/GoJet/Republic/Mesa                                                                                                                           | 7,650<br>22,234<br>125<br>-<br>16,413<br>3,824<br>3,547<br>611<br>80,766<br>4,691<br>-<br>15,328<br>157,603                              | 6,881<br>41,102<br>107<br>1,797<br>29,914<br>8,811<br>11,043<br>10,165<br>254,752<br>10,884<br>558<br>34,050<br>430,582                                                                                                                  | 11.2%<br>(45.9%)<br>16.8%<br>(100.0%)<br>(45.1%)<br>(56.6%)<br>(67.9%)<br>(94.0%)<br>(68.3%)<br>(56.9%)<br>(100.0%)<br>(63.4%)                                                                        | 54,549<br>198,299<br>955<br>-<br>136,948<br>32,772<br>12,920<br>2,612<br>739,966<br>36,671<br>1,950<br>105,721<br>1,331,571                                              | 71,595 341,340 666 9,020 272,061 51,397 75,297 92,847 2,021,445 77,417 14,837 281,499 3,513,234                                                                                           | (23.8%)<br>(41.9%)<br>(41.9%)<br>(100.0%)<br>(49.7%)<br>(36.2%)<br>(82.8%)<br>(97.2%)<br>(63.4%)<br>(52.6%)<br>(86.9%)<br>(62.1%)<br>(75.2%)<br>(100.0%)<br>(71.0%)                                 | 7,650<br>22,234<br>125<br>-<br>16,413<br>3,824<br>3,547<br>611<br>80,766<br>4,691<br>-<br>15,328<br>157,603                              | 6,881<br>41,102<br>107<br>1,797<br>29,914<br>8,811<br>11,043<br>10,165<br>254,752<br>10,884<br>558<br>34,050<br>430,582                                                                                                                   | 11.2%<br>(45.9%)<br>16.8%<br>(100.0%)<br>(45.1%)<br>(56.6%)<br>(67.9%)<br>(68.3%)<br>(56.9%)<br>(100.0%)<br>(55.0%)<br>(100.0%)<br>(100.0%)<br>(74.1%)                                                                                                                                                                                                                                        |
| Alaska Airlines Horizon Air American Airlines Boutique Contour Delta Airlines Frontier Hawaiian Airlines Jet Blue Southwest Spirit Sun Country United Airlines  Commuters Alaska/Skywest American/Skywest/Compass Delta/Skywest/Compass                                                                                                                                       | 7,650 22,234 125                                                                                                                         | 6,881<br>41,102<br>107<br>1,797<br>29,914<br>8,811<br>11,043<br>10,165<br>254,752<br>10,884<br>558<br>34,050<br>430,582<br>11,341<br>6,240<br>19,324<br>11,332<br>48,237                                                                 | (45.9%)<br>(45.9%)<br>(100.0%)<br>(45.1%)<br>(56.6%)<br>(67.9%)<br>(94.0%)<br>(56.9%)<br>(100.0%)<br>(55.0%)<br>(63.4%)<br>(97.2%)<br>(100.0%)<br>(74.1%)<br>(68.6%)<br>(81.6%)                       | 54,549<br>198,299<br>955<br>136,948<br>32,772<br>12,920<br>2,612<br>739,966<br>36,671<br>1,950<br>105,721<br>1,331,571<br>12,913<br>-<br>44,360<br>32,201<br>89,474      | 71,595 341,340 666 9,020 272,061 51,397 75,297 92,847 2,021,445 77,417 14,837 281,499 3,513,234  52,077 48,926 153,072 96,707 350,782                                                     | (23.8%)<br>(41.9%)<br>(41.9%)<br>(30.0%)<br>(49.7%)<br>(36.2%)<br>(97.2%)<br>(63.4%)<br>(52.6%)<br>(86.9%)<br>(62.1%)<br>(75.2%)<br>(100.0%)<br>(71.0%)<br>(66.7%)<br>(74.5%)                       | 7,650 22,234 125 - 16,413 3,824 3,547 611 80,766 4,691 - 15,328 157,603  322 - 5,009 3,555 8,886                                         | 6,881<br>41,102<br>107<br>1,797<br>29,914<br>8,811<br>11,043<br>10,165<br>254,752<br>10,884<br>558<br>34,050<br>430,582<br>11,341<br>6,240<br>19,324<br>11,332<br>48,237                                                                  | 11.2%<br>(45.9%<br>16.8%<br>(100.0%<br>(45.1%)<br>(56.6%<br>(94.0%<br>(68.3%)<br>(56.9%<br>(100.0%<br>(55.0%)<br>(100.0%<br>(74.1%)<br>(68.6%)<br>(81.6%)                                                                                                                                                                                                                                     |
| Alaska Airlines Horizon Air American Airlines Boutique Contour Delta Airlines Frontier Hawaiian Airlines Jet Blue Southwest Spirit Sun Country United Airlines  Commuters Alaska/Skywest American/Skywest/Compass Delta/Skywest/GoJet/Republic/Mesa                                                                                                                           | 7,650<br>22,234<br>125<br>-<br>16,413<br>3,824<br>3,547<br>611<br>80,766<br>4,691<br>-<br>15,328<br>157,603                              | 6,881<br>41,102<br>107<br>1,797<br>29,914<br>8,811<br>11,043<br>10,165<br>254,752<br>10,884<br>558<br>34,050<br>430,582                                                                                                                  | (45.9%) (45.9%) (100.0%) (45.1%) (56.6%) (67.9%) (94.0%) (56.9%) (100.0%) (55.0%) (63.4%) (97.2%) (100.0%) (64.1%) (97.2%) (100.0%) (65.6%)                                                           | 54,549<br>198,299<br>955<br>-<br>136,948<br>32,772<br>12,920<br>2,612<br>739,966<br>36,671<br>1,950<br>105,721<br>1,331,571<br>12,913<br>-<br>44,360<br>32,201           | 71,595 341,340 666 9,020 272,061 51,397 75,297 92,847 2,021,445 77,417 14,837 281,499 3,513,234                                                                                           | (23.8%)<br>(41.9%)<br>43.4%<br>(100.0%)<br>(49.7%)<br>(36.2%)<br>(82.8%)<br>(97.2%)<br>(63.4%)<br>(52.6%)<br>(86.9%)<br>(62.4%)<br>(75.2%)<br>(100.0%)<br>(71.0%)<br>(66.7%)                        | 7,650 22,234 125 - 16,413 3,824 3,547 611 80,766 4,691 - 15,328 157,603 322 - 5,009 3,555                                                | 6,881<br>41,102<br>107<br>1,797<br>29,914<br>8,811<br>11,043<br>10,165<br>254,752<br>10,884<br>558<br>34,050<br>430,582                                                                                                                   | 11.2%<br>(45.9%<br>16.8%<br>(100.0%<br>(45.1%<br>(56.6%<br>(67.9%<br>(94.0%<br>(55.0%<br>(63.3%<br>(56.9%<br>(100.0%<br>(55.0%<br>(63.4%<br>(97.2%<br>(100.0%<br>(74.1%<br>(68.6%<br>(81.6%                                                                                                                                                                                                   |
| Alaska Airlines Horizon Air American Airlines Boutique Contour Delta Airlines Frontier Hawaiian Airlines Jet Blue Southwest Spirit Sun Country United Airlines  Commuters Alaska/Skywest American/Skywest/Compass Delta/Skywest/Compass United/Skywest/GoJet/Republic/Mesa                                                                                                    | 7,650 22,234 125 - 16,413 3,824 3,547 611 80,766 4,691 - 15,328 157,603  322 - 5,009 3,555 8,886                                         | 6,881<br>41,102<br>107<br>1,797<br>29,914<br>8,811<br>11,043<br>10,165<br>254,752<br>10,884<br>558<br>34,050<br>430,582<br>11,341<br>6,240<br>19,324<br>11,332<br>48,237                                                                 | (45.9%)<br>(45.9%)<br>(100.0%)<br>(45.1%)<br>(56.6%)<br>(67.9%)<br>(94.0%)<br>(68.3%)<br>(56.9%)<br>(100.0%)<br>(55.0%)<br>(100.0%)<br>(74.1%)<br>(68.6%)<br>(81.6%)                                  | 54,549 198,299 955 - 136,948 32,772 12,920 2,612 739,966 36,671 1,950 105,721 1,331,571  12,913 - 44,360 32,201 89,474                                                   | 71,595 341,340 666 9,020 272,061 51,397 75,297 92,847 2,021,445 77,417 14,837 281,499 3,513,234  52,077 48,926 153,072 96,707 350,782                                                     | (23.8%)<br>(41.9%)<br>43.4%<br>(100.0%)<br>(49.7%)<br>(36.2%)<br>(82.8%)<br>(67.2%)<br>(63.4%)<br>(52.6%)<br>(86.9%)<br>(62.4%)<br>(75.2%)<br>(100.0%)<br>(71.0%)<br>(66.7%)<br>(74.5%)             | 7,650 22,234 125 - 16,413 3,824 3,547 611 80,766 4,691 - 15,328 157,603 322 - 5,009 3,555 8,886                                          | 6,881<br>41,102<br>107<br>1,797<br>29,914<br>8,811<br>11,043<br>10,165<br>254,752<br>10,884<br>558<br>34,050<br>430,582<br>11,341<br>6,240<br>19,324<br>11,332<br>48,237                                                                  | 11.2%<br>(45.9%<br>16.8%<br>(100.0%<br>(45.1%)<br>(56.6%<br>(94.0%)<br>(56.9%)<br>(100.0%)<br>(55.0%)<br>(63.4%)<br>(97.2%)<br>(100.0%)<br>(74.1%)<br>(68.6%)<br>(81.6%)                                                                                                                                                                                                                      |
| Alaska Airlines Horizon Air American Airlines Boutique Contour Delta Airlines Frontier Hawaiian Airlines Jet Blue Southwest Spirit Sun Country United Airlines  Commuters Alaska/Skywest American/Skywest/Compass Delta/Skywest/Compass United/Skywest/GoJet/Republic/Mesa  Charter                                                                                           | 7,650 22,234 125 - 16,413 3,824 3,547 611 80,766 4,691 - 15,328 157,603  322 - 5,009 3,555 8,886                                         | 6,881<br>41,102<br>107<br>1,797<br>29,914<br>8,811<br>11,043<br>10,165<br>254,752<br>10,884<br>558<br>34,050<br>430,582<br>11,341<br>6,240<br>19,324<br>11,332<br>48,237                                                                 | (45.9%) (45.9%) (10.0%) (45.1%) (56.6%) (67.9%) (94.0%) (55.0%) (63.4%)  (97.2%) (100.0%) (74.1%) (68.6%) (81.6%)                                                                                     | 54,549<br>198,299<br>955<br>-<br>136,948<br>32,772<br>12,920<br>2,612<br>739,966<br>36,671<br>1,950<br>105,721<br>1,331,571<br>12,913<br>-<br>44,360<br>32,201<br>89,474 | 71,595 341,340 666 9,020 272,061 51,397 75,297 92,847 7,417 14,837 281,499 3,513,234  52,077 48,926 153,072 96,707 350,782                                                                | (23.8%) (41.9%) 43.4% (100.0%) (49.7%) (36.2%) (82.8%) (97.2%) (63.4%) (52.6%) (62.4%) (62.1%)  (75.2%) (100.0%) (71.0%) (66.7%) (74.5%)                                                            | 7,650 22,234 125 - 16,413 3,824 3,547 611 80,766 4,691 - 15,328 157,603  322 - 5,009 3,555 8,886                                         | 6,881<br>41,102<br>107<br>1,797<br>29,914<br>8,811<br>11,043<br>10,165<br>254,752<br>10,884<br>558<br>34,050<br>430,582<br>11,341<br>6,240<br>19,324<br>11,332<br>48,237                                                                  | 11.2%<br>(45.9%<br>16.8%<br>(100.0%<br>(45.1%<br>(56.6%<br>(67.9%<br>(94.0%<br>(56.9%<br>(100.0%<br>(55.0%<br>(100.0%<br>(74.1%<br>(68.6%<br>(81.6%<br>(34.0%                                                                                                                                                                                                                                 |
| Alaska Airlines Horizon Air American Airlines Boutique Contour Delta Airlines Frontier Hawaiian Airlines Jet Blue Southwest Spirit Sun Country United Airlines  Commuters Alaska/Skywest American/Skywest/Compass Delta/Skywest/Compass United/Skywest/GoJet/Republic/Mesa  Charter  International AeroMexico                                                                 | 7,650 22,234 125 - 16,413 3,824 3,547 611 80,766 4,691 - 15,328 157,603  322 - 5,009 3,555 8,886                                         | 6,881<br>41,102<br>107<br>1,797<br>29,914<br>8,811<br>11,043<br>10,165<br>254,752<br>10,884<br>558<br>34,050<br>430,582<br>11,341<br>6,240<br>19,324<br>11,332<br>48,237                                                                 | (45.9%)<br>(45.9%)<br>(100.0%)<br>(45.1%)<br>(56.6%)<br>(67.9%)<br>(94.0%)<br>(68.3%)<br>(56.9%)<br>(100.0%)<br>(55.0%)<br>(63.4%)<br>(97.2%)<br>(100.0%)<br>(74.1%)<br>(68.6%)<br>(81.6%)<br>(34.0%) | 54,549 198,299 955 - 136,948 32,772 12,920 2,612 739,966 36,671 1,950 105,721 1,331,571  12,913 - 44,360 32,201 89,474                                                   | 71,595 341,340 666 9,020 272,061 51,397 75,297 92,847 2,021,445 77,417 14,837 281,499 3,513,234  52,077 48,926 153,072 96,707 350,782  385 385 36,930                                     | (23.8%)<br>(41.9%)<br>(41.9%)<br>(100.0%)<br>(49.7%)<br>(36.2%)<br>(82.8%)<br>(97.2%)<br>(63.4%)<br>(52.6%)<br>(86.9%)<br>(62.4%)<br>(75.2%)<br>(100.0%)<br>(71.0%)<br>(66.7%)<br>(74.5%)           | 7,650 22,234 125 - 16,413 3,824 3,547 611 80,766 4,691 - 15,328 157,603 322 - 5,009 3,555 8,886                                          | 6,881<br>41,102<br>107<br>1,797<br>29,914<br>8,811<br>11,043<br>10,165<br>254,752<br>10,884<br>558<br>34,050<br>430,582<br>11,341<br>6,240<br>19,324<br>11,332<br>48,237                                                                  | 11.2%<br>(45.9%<br>16.8%<br>(100.0%<br>(45.1%<br>(56.6%<br>(94.0%<br>(68.3%<br>(56.9%<br>(100.0%<br>(55.0%<br>(100.0%<br>(74.1%<br>(68.6%<br>(81.6%<br>(34.0%<br>(34.0%<br>(29.8%                                                                                                                                                                                                             |
| Alaska Airlines Horizon Air American Airlines Boutique Contour Delta Airlines Frontier Hawaiian Airlines Jet Blue Southwest Spirit Sun Country United Airlines  Commuters Alaska/Skywest American/Skywest/Compass Delta/Skywest/Compass United/Skywest/GoJet/Republic/Mesa  Charter  International AeroMexico Air Canada                                                      | 7,650 22,234 125 - 16,413 3,824 3,547 611 80,766 4,691 - 15,328 157,603  322 - 5,009 3,555 8,886  31 31 4,874 -                          | 6,881<br>41,102<br>107<br>1,797<br>29,914<br>8,811<br>11,043<br>10,165<br>254,752<br>10,884<br>558<br>34,050<br>430,582<br>11,341<br>6,240<br>19,324<br>11,332<br>48,237                                                                 | (45.9%) (45.9%) (68.8%) (100.0%) (45.1%) (56.6%) (67.9%) (100.0%) (55.0%) (63.4%) (97.2%) (100.0%) (74.1%) (68.6%) (81.6%) (34.0%) (29.8%) (100.0%)                                                   | 54,549 198,299 955 - 136,948 32,772 12,920 2,612 739,966 36,671 1,950 105,721 1,331,571  12,913 - 44,360 32,201 89,474  419 419                                          | 71,595 341,340 666 9,020 272,061 51,397 75,297 92,847 2,021,445 77,417 14,837 281,499 3,513,234  52,077 48,926 153,072 96,707 350,782  385 385 385 36,930 11,186                          | (23.8%) (41.9%) 43.4% (100.0%) (49.7%) (36.2%) (82.8%) (97.2%) (63.4%) (52.6%) (62.4%) (62.1%)  (75.2%) (100.0%) (71.0%) (66.7%) (74.5%)  8.8%  8.8%                                                | 7,650 22,234 125 - 16,413 3,824 3,547 611 80,766 4,691 - 15,328 157,603 322 - 5,009 3,555 8,886 31 31 4,874 -                            | 6,881<br>41,102<br>107<br>1,797<br>29,914<br>8,811<br>11,043<br>10,165<br>254,752<br>10,884<br>558<br>34,050<br>430,582<br>11,341<br>6,240<br>19,324<br>11,332<br>48,237                                                                  | 11.2%<br>(45.9%<br>16.8%<br>(100.0%<br>(45.1%<br>(56.6%<br>(67.9%<br>(94.0%<br>(55.0%<br>(100.0%<br>(74.1%<br>(68.6%<br>(34.0%<br>(34.0%<br>(29.8%<br>(100.0%                                                                                                                                                                                                                                 |
| Alaska Airlines Horizon Air American Airlines Boutique Contour Delta Airlines Frontier Hawaiian Airlines Jet Blue Southwest Spirit Sun Country United Airlines  Commuters Alaska/Skywest American/Skywest/Compass Delta/Skywest/Compass United/Skywest/GoJet/Republic/Mesa  Charter  International AeroMexico Air Canada Alaska Airlines                                      | 7,650 22,234 125 - 16,413 3,824 3,547 611 80,766 4,691 - 15,328 157,603  322 - 5,009 3,555 8,886  31 31 4,874 - 376                      | 6,881<br>41,102<br>107<br>1,797<br>29,914<br>8,811<br>11,043<br>10,165<br>254,752<br>10,884<br>558<br>34,050<br>430,582<br>11,341<br>6,240<br>19,324<br>11,332<br>48,237<br>47<br>47                                                     | (45.9%) (45.9%) (100.0%) (45.1%) (56.6%) (67.9%) (94.0%) (68.3%) (56.9%) (100.0%) (55.0%) (63.4%)  (97.2%) (100.0%) (74.1%) (68.6%) (81.6%) (34.0%) (29.8%) (100.0%) (27.8%)                          | 54,549 198,299 955 - 136,948 32,772 12,920 2,612 739,966 36,671 1,950 105,721 1,331,571  12,913 - 44,360 32,201 89,474  419 419  19,607 - 628                            | 71,595 341,340 666 9,020 272,061 51,397 75,297 92,847 2,021,445 77,417 14,837 281,499 3,513,234  52,077 48,926 153,072 96,707 350,782  385 385 36,930                                     | (23.8%) (41.9%) 43.4% (100.0%) (49.7%) (36.2%) (82.8%) (97.2%) (63.4%) (52.6%) (62.4%) (62.1%) (75.2%) (100.0%) (74.5%)  8.8%  8.8%                                                                 | 7,650 22,234 125 - 16,413 3,824 3,547 611 80,766 4,691 - 15,328 157,603  322 - 5,009 3,555 8,886  31 31 4,874 - 376                      | 6,881<br>41,102<br>107<br>1,797<br>29,914<br>8,811<br>11,043<br>10,165<br>254,752<br>10,884<br>558<br>34,050<br>430,582<br>11,341<br>6,240<br>19,324<br>11,332<br>48,237                                                                  | 11.2%<br>(45.9%<br>16.8%<br>(100.0%<br>(45.1%<br>(56.6%<br>(67.9%<br>(100.0%<br>(55.0%<br>(100.0%<br>(74.1%<br>(88.6%<br>(34.0%<br>(34.0%<br>(29.8%<br>(100.0%<br>(27.8%                                                                                                                                                                                                                      |
| Alaska Airlines Horizon Air American Airlines Boutique Contour Delta Airlines Frontier Hawaiian Airlines Jet Blue Southwest Spirit Sun Country United Airlines  Commuters Alaska/Skywest American/Skywest/Compass Delta/Skywest/Compass United/Skywest/GoJet/Republic/Mesa  Charter  International AeroMexico Air Canada Alaska Airlines American Airlines                    | 7,650 22,234 125 - 16,413 3,824 3,547 611 80,766 4,691 - 15,328 157,603  322 - 5,009 3,555 8,886  31 31 4,874 - 376 149                  | 6,881<br>41,102<br>107<br>1,797<br>29,914<br>8,811<br>11,043<br>10,165<br>254,752<br>10,884<br>558<br>34,050<br>430,582<br>11,341<br>6,240<br>19,324<br>11,332<br>48,237<br>47<br>47                                                     | (45.9%) (45.9%) (10.0%) (45.1%) (56.6%) (67.9%) (94.0%) (56.9%) (100.0%) (55.0%) (63.4%) (100.0%) (68.6%) (34.0%) (34.0%) (100.0%) (29.8%) (100.0%) (27.8%) (0.0%)                                    | 54,549 198,299 955 - 136,948 32,772 12,920 2,612 739,966 36,671 1,950 105,721 1,331,571  12,913 - 44,360 32,201 89,474  419 419  19,607 - 628 342                        | 71,595 341,340 666 9,020 272,061 51,397 75,297 92,847 7,417 14,837 281,499 3,513,234  52,077 48,926 153,072 96,707 350,782  385 36,930 11,186 2,435                                       | (23.8%) (41.9%) (43.4%) (100.0%) (49.7%) (36.2%) (82.8%) (97.2%) (63.4%) (52.6%) (62.4%) (62.1%)  (75.2%) (100.0%) (74.5%)  8.8%  (46.9%) (100.0%) (74.2%) 0.0%                                     | 7,650 22,234 125 - 16,413 3,824 3,547 611 80,766 4,691 - 15,328 157,603  322 - 5,009 3,555 8,886  31 31 4,874 - 376 149                  | 6,881<br>41,102<br>107<br>1,797<br>29,914<br>8,811<br>11,043<br>10,165<br>254,752<br>10,884<br>558<br>34,050<br>430,582<br>11,341<br>6,240<br>19,324<br>11,332<br>48,237<br>47<br>47                                                      | 11.2%<br>(45.9%<br>16.8%<br>(100.0%<br>(45.1%<br>(56.6%<br>(67.9%<br>(100.0%<br>(55.0%<br>(100.0%<br>(74.1%<br>(68.6%<br>(81.6%<br>(34.0%<br>(29.8%<br>(100.0%<br>(27.8%<br>0.0%                                                                                                                                                                                                              |
| Alaska Airlines Horizon Air American Arlines Boutique Contour Delta Airlines Frontier Hawaiian Airlines Jet Blue Southwest Spirit Sun Country United Airlines  Commuters Alaska/Skywest American/Skywest/Compass Delta/Skywest/Compass United/Skywest/GoJet/Republic/Mesa  Charter  International AeroMexico Air Canada Alaska Airlines American Airlines Southwest Southwest | 7,650 22,234 125 - 16,413 3,824 3,547 6111 80,766 4,691 - 15,328 157,603  322 - 5,009 3,555 8,886  31 31 4,874 - 376 149 468             | 6,881<br>41,102<br>107<br>1,797<br>29,914<br>8,811<br>11,043<br>10,165<br>254,752<br>10,884<br>558<br>34,050<br>430,582<br>11,341<br>6,240<br>19,324<br>11,332<br>48,237<br>47<br>47                                                     | (45.9%) (45.9%) (10.0%) (45.1%) (56.6%) (67.9%) (94.0%) (68.3%) (56.9%) (100.0%) (63.4%)  (97.2%) (100.0%) (74.1%) (68.6%) (81.6%)  (34.0%) (29.8%) (100.0%) (27.8%) (00.0%) (28.9%)                  | 54,549 198,299 955 - 136,948 32,772 12,920 2,612 739,966 36,671 1,950 105,721 1,331,571  12,913 - 44,360 32,201 89,474  419 419  19,607 - 628 342 1,113                  | 71,595 341,340 666 9,020 272,061 51,397 75,297 92,847 2,021,445 77,417 14,837 281,499 3,513,234  52,077 48,926 153,072 96,707 350,782  385 385 36,930 11,186 2,435 - 5,869                | (23.8%) (41.9%) (41.9%) (36.2%) (49.7%) (36.2%) (82.8%) (97.2%) (63.4%) (52.6%) (86.9%) (62.1%)  (75.2%) (100.0%) (71.0%) (66.7%) (74.5%)  8.8%  (46.9%) (100.0%) (74.2%) 0.0% (81.0%)              | 7,650 22,234 125 - 16,413 3,824 3,547 611 80,766 4,691 - 15,328 157,603  322 - 5,009 3,555 8,886  31 31 4,874 - 376 149 468              | 6,881<br>41,102<br>107<br>1,797<br>29,914<br>8,811<br>11,043<br>10,165<br>254,752<br>10,884<br>558<br>34,050<br>430,582<br>11,341<br>6,240<br>19,324<br>11,332<br>48,237<br>47<br>47                                                      | 11.2%<br>(45.9%<br>16.8%<br>(100.0%<br>(45.1%<br>(56.6%<br>(94.0%<br>(68.3%<br>(56.9%<br>(100.0%<br>(55.0%<br>(63.4%<br>(100.0%<br>(34.0%<br>(34.0%<br>(29.8%<br>(100.0%<br>(27.8%<br>0.0%<br>(28.9%                                                                                                                                                                                          |
| Alaska Airlines Horizon Air American Airlines Boutique Contour Delta Airlines Frontier Hawaiian Airlines Jet Blue Southwest Spirit Sun Country United Airlines  Commuters Alaska/Skywest American/Skywest/Compass Delta/Skywest/Compass United/Skywest/GoJet/Republic/Mesa  Charter  International AeroMexico Air Canada Alaska Airlines American Airlines                    | 7,650 22,234 125 - 16,413 3,824 3,547 611 80,766 4,691 - 15,328 157,603  322 - 5,009 3,555 8,886  31 31 4,874 - 376 149                  | 6,881<br>41,102<br>107<br>1,797<br>29,914<br>8,811<br>11,043<br>10,165<br>254,752<br>10,884<br>558<br>34,050<br>430,582<br>11,341<br>6,240<br>19,324<br>11,332<br>48,237<br>47<br>47                                                     | (45.9%) (45.9%) (10.0%) (45.1%) (56.6%) (67.9%) (94.0%) (56.9%) (100.0%) (55.0%) (63.4%) (100.0%) (68.6%) (34.0%) (34.0%) (100.0%) (29.8%) (100.0%) (27.8%) (0.0%)                                    | 54,549 198,299 955 - 136,948 32,772 12,920 2,612 739,966 36,671 1,950 105,721 1,331,571  12,913 - 44,360 32,201 89,474  419 419  19,607 - 628 342                        | 71,595 341,340 666 9,020 272,061 51,397 75,297 92,847 7,417 14,837 281,499 3,513,234  52,077 48,926 153,072 96,707 350,782  385 36,930 11,186 2,435                                       | (23.8%) (41.9%) (43.4%) (100.0%) (49.7%) (36.2%) (82.8%) (97.2%) (63.4%) (52.6%) (62.4%) (62.1%)  (75.2%) (100.0%) (74.5%)  8.8%  (46.9%) (100.0%) (74.2%) 0.0%                                     | 7,650 22,234 125 - 16,413 3,824 3,547 611 80,766 4,691 - 15,328 157,603  322 - 5,009 3,555 8,886  31 31 4,874 - 376 149                  | 6,881<br>41,102<br>107<br>1,797<br>29,914<br>8,811<br>11,043<br>10,165<br>254,752<br>10,884<br>558<br>34,050<br>430,582<br>11,341<br>6,240<br>19,324<br>11,332<br>48,237<br>47<br>47                                                      | 11.2% (45.9% 16.8% (100.0% (45.1% (56.6% (67.9% (94.0% (55.0% (63.4%) (97.2% (100.0% (74.1% (68.6% (34.0% (34.0% (29.8% (100.0% (27.8% 0.0% (28.9% 2.0%                                                                                                                                                                                                                                       |
| Alaska Airlines Horizon Air American Airlines Boutique Contour Delta Airlines Frontier Hawaiian Airlines Jet Blue Southwest Spirit Sun Country United Airlines  Commuters Alaska/Skywest American/Skywest/Compass Delta/Skywest/Compass United/Skywest/GoJet/Republic/Mesa  Charter  International AeroMexico Air Canada Alaska Airlines American Airlines Southwest Volaris  | 7,650 22,234 125 - 16,413 3,824 3,547 611 80,766 4,691 - 15,328 157,603  322 - 5,009 3,555 8,886  31 31 4,874 - 376 149 468 7,412 13,279 | 6,881<br>41,102<br>107<br>1,797<br>29,914<br>8,811<br>11,043<br>10,165<br>254,752<br>10,884<br>558<br>34,050<br>430,582<br>11,341<br>6,240<br>19,324<br>11,332<br>48,237<br>47<br>47<br>6,939<br>1,086<br>521<br>-658<br>7,268<br>16,472 | (45.9%) (45.9%) (10.0%) (45.1%) (56.6%) (67.9%) (94.0%) (56.9%) (100.0%) (55.0%) (63.4%)  (97.2%) (100.0%) (74.1%) (68.6%) (81.6%)  (29.8%) (100.0%) (27.8%) 0.0% (28.9%) 2.0% (19.4%)                | 54,549 198,299 955 - 136,948 32,772 12,920 2,612 739,966 36,671 1,950 105,721 1,331,571  12,913 - 44,360 32,201 89,474  419 419  19,607 - 628 342 1,113 38,102 59,792    | 71,595 341,340 666 9,020 272,061 51,397 75,297 92,847 2,021,445 77,417 14,837 281,499 3,513,234  52,077 48,926 153,072 96,707 350,782  385 385 36,930 11,186 2,435 - 5,869 43,668 100,088 | (23.8%) (41.9%) 43.4% (100.0%) (49.7%) (36.2%) (82.8%) (97.2%) (63.4%) (52.6%) (62.4%) (62.1%) (75.2%) (100.0%) (71.0%) (66.7%) (74.5%)  8.8% (46.9%) (100.0%) (74.2%) 0.0% (81.0%) (12.7%) (40.3%) | 7,650 22,234 125 - 16,413 3,824 3,547 611 80,766 4,691 - 15,328 157,603  322 - 5,009 3,555 8,886  31 31 4,874 - 376 149 468 7,412 13,279 | 6,881<br>41,102<br>107<br>1,797<br>29,914<br>8,811<br>11,043<br>10,165<br>254,752<br>10,884<br>558<br>34,050<br>430,582<br>11,341<br>6,240<br>19,324<br>411,332<br>48,237<br>47<br>47<br>6,939<br>1,086<br>521<br>-658<br>7,268<br>16,472 | 11.2% (45.9%) 16.8% (100.0%) (45.1%) (56.6%) (67.9%) (94.0%) (68.3%) (55.9%) (100.0%) (74.1%) (68.6%) (34.0%) (34.0%) (29.8%) (100.0%) (20.8%) 0.0% (29.8%) 0.0% (29.8%) 0.0% (29.9%) 0.0% (29.9%) 0.0% (29.9%) 0.0% (29.9%) 0.0% (29.9%) 0.0% (29.9%) 0.0% (29.9%) 0.0% (29.9%) 0.0% (29.9%) 0.0% (29.9%) 0.0% (29.9%) 0.0% (29.9%) 0.0% (29.9%) 0.0% (29.9%) 0.0% (29.9%) 0.0% (29.9%) 0.0% |
| Alaska Airlines Horizon Air American Arlines Boutique Contour Delta Airlines Frontier Hawaiian Airlines Jet Blue Southwest Spirit Sun Country United Airlines  Commuters Alaska/Skywest American/Skywest/Compass Delta/Skywest/Compass United/Skywest/GoJet/Republic/Mesa  Charter  International AeroMexico Air Canada Alaska Airlines American Airlines Southwest Southwest | 7,650 22,234 125 - 16,413 3,824 3,547 611 80,766 4,691 - 15,328 157,603  322 - 5,009 3,555 8,886  31 31 4,874 - 376 149 468 7,412        | 6,881<br>41,102<br>107<br>1,797<br>29,914<br>8,811<br>11,043<br>10,165<br>254,752<br>10,884<br>558<br>34,050<br>430,582<br>11,341<br>6,240<br>19,324<br>11,332<br>48,237<br>47<br>47                                                     | (45.9%) (45.9%) (68.3%) (56.6%) (67.9%) (94.0%) (68.3%) (56.9%) (100.0%) (55.0%) (100.0%) (74.1%) (68.6%) (81.6%) (34.0%) (29.8%) (100.0%) (27.8%) 0.0% (28.9%) 2.0%                                  | 54,549 198,299 955 - 136,948 32,772 12,920 2,612 739,966 36,671 1,950 105,721 1,331,571  12,913 - 44,360 32,201 89,474  419 419  19,607 - 628 342 1,113 38,102           | 71,595 341,340 666 9,020 272,061 51,397 75,297 92,847 2,021,445 77,417 14,837 281,499 3,513,234  52,077 48,926 153,072 96,707 350,782  385 385 36,930 11,186 2,435 - 5,869 43,668         | (23.8%) (41.9%) (43.4%) (100.0%) (49.7%) (36.2%) (82.8%) (97.2%) (63.4%) (52.6%) (86.9%) (62.4%) (100.0%) (71.0%) (66.7%) (74.5%)  8.8%  8.8%  (46.9%) (100.0%) (74.2%) 0.0% (81.0%) (12.7%)        | 7,650 22,234 125 - 16,413 3,824 3,547 611 80,766 4,691 - 15,328 157,603  322 - 5,009 3,555 8,886  31 31 4,874 - 376 149 468 7,412        | 6,881 41,102 107 1,797 29,914 8,811 11,043 10,165 254,752 10,884 558 34,050 430,582  11,341 6,240 19,324 11,332 48,237  47 47  6,939 1,086 521 - 658 7,268                                                                                | 11.2% (45.9% 16.8% (100.0% (45.1% (56.6% (67.9% (94.0% (55.0% (63.4%) (97.2% (100.0% (74.1% (68.6% (34.0% (34.0% (29.8% (100.0% (27.8% 0.0% (28.9% 2.0%                                                                                                                                                                                                                                       |