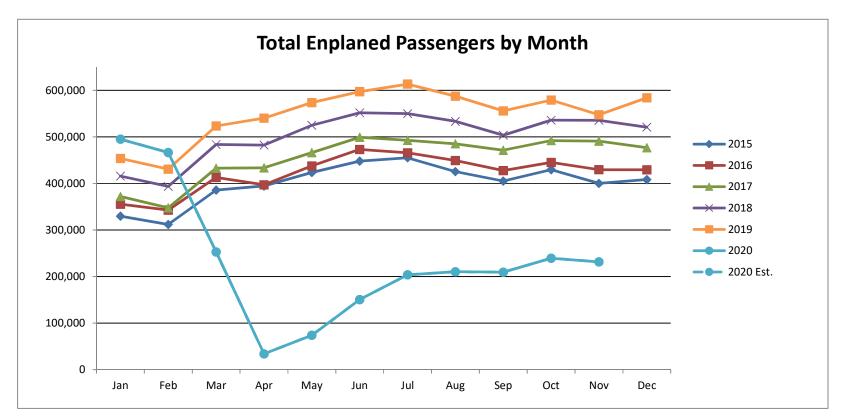

73)   | (93.5%)      |  |  |  |  |  |  |  |  |
| (499,901)             | (87.1%)      | (505,367)   | (87.3%)      |  |  |  |  |  |  |  |  |
| (446,498)             | (74.8%)      | (435,702)   | (74.6%)      |  |  |  |  |  |  |  |  |
| (409,578)             | (66.8%)      | (414,127)   | (67.1%)      |  |  |  |  |  |  |  |  |
| (377,280)             | (64.2%)      | (385,782)   | (64.4%)      |  |  |  |  |  |  |  |  |
| (346,546)             | (62.3%)      | (346,163)   | (62.5%)      |  |  |  |  |  |  |  |  |
| (339,698)             | (58.7%)      | (340,860)   | (59.0%)      |  |  |  |  |  |  |  |  |
| (315,822)             | (57.7%)      | (309,981)   | (57.1%)      |  |  |  |  |  |  |  |  |
| (3,371,657)           | (51.7%)      | (3,352,372) | (51.4%)      |  |  |  |  |  |  |  |  |



Sacramento International Airport
Landed Weight and Landing Statistics
November 2020

|                                                                                                                 |                                       | RENT MONTH                      |                                                                       |                                  | L YEAR TO                           |                                                                 | _                                          | DAR YEAR T                             |                                                                |
|-----------------------------------------------------------------------------------------------------------------|---------------------------------------|------