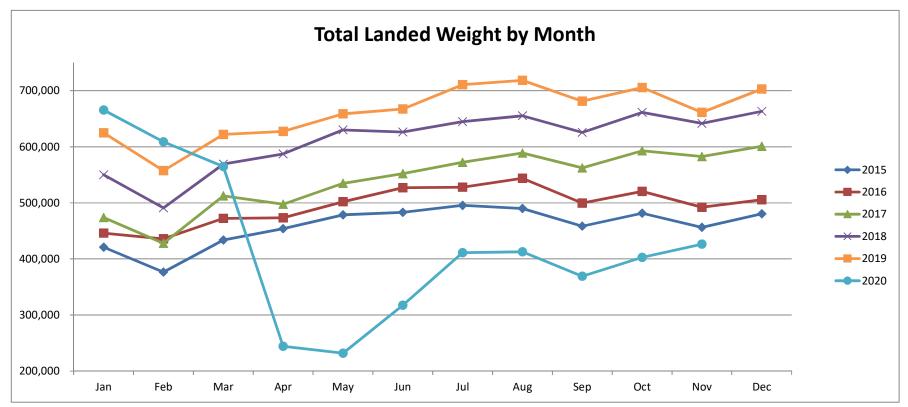

| (61.1%)      | (3,088)    | (62.0%)      |  |  |  |  |  |  |  |
| (426,853)             | (64.8%)      | (3,472)    | (66.0%)      |  |  |  |  |  |  |  |
| (350,023)             | (52.5%)      | (2,959)    | (55.2%)      |  |  |  |  |  |  |  |
| (299,595)             | (42.2%)      | (2,536)    | (44.7%)      |  |  |  |  |  |  |  |
| (305,804)             | (42.6%)      | (2,543)    | (44.4%)      |  |  |  |  |  |  |  |
| (311,631)             | (45.8%)      | (2,552)    | (47.4%)      |  |  |  |  |  |  |  |
| (302,815)             | (42.9%)      | (2,563)    | (45.7%)      |  |  |  |  |  |  |  |
| (235,128)             | (35.5%)      | (2,078)    | (39.4%)      |  |  |  |  |  |  |  |
| (2,540,007)           | (32.2%)      | (20,775)   | (33.2%)      |  |  |  |  |  |  |  |



## SACRAMENTO COUNTY AIRPORT SYSTEM PASSENGERS BY YEAR

| YEAR         | JANUARY            | FEBRUARY           | MARCH              | APRIL              | MAY                | JUNE                | JULY                | AUGUST             | SEPTEMBER          | OCTOBER            | NOVEMBER           | DECEMBER           | YTD TOTAL               |
|--------------|--------------------|--------------------|--------------------|--------------------|--------------------|---------------------|---------------------|--------------------|--------------------|--------------------|--------------------|--------------------|-------------------------|
| 1957         | -                  | -                  | -                  | -                  | -                  | -                   | -