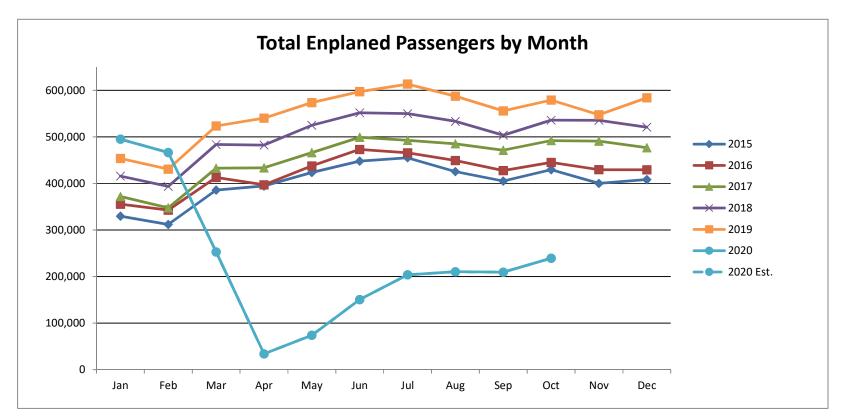

## Sacramento International Airport Passenger Statistics October 2020

|                                                                                                                                                                                                                             | CURRENT MONTH                                                                                            |                                                                                                                                           | FISCAL YEAR TO DATE                                                                                                                                                        |                                                                                             |                                                                                                                       | CALENDAR YEAR TO DATE                                                                                                                                                                   |                                                                                                                        |                                                                                                                                                                                  |                                                                                                                |
|-----------------------------------------------------------------------------------------------------------------------------------------------------------------------------------------------------------------------------|----------------------------------------------------------------------------------------------------------|-------------------------------------------------------------------------------------------------------------------------------------------|----------------------------------------------------------------------------------------------------------------------------------------------------------------------------|---------------------------------------------------------------------------------------------|-----------------------------------------------------------------------------------------------------------------------|-----------------------------------------------------------------------------------------------------------------------------------------------------------------------------------------|------------------------------------------------------------------------------------------------------------------------|----------------------------------------------------------------------------------------------------------------------------------------------------------------------------------|----------------------------------------------------------------------------------------------------------------|
|                                                                                                                                                                                                                             | THIS YEAR                                                                                                | LAST YEAR                                                                                                                                 | % +/(-)                                                                                                                                                                    | 2020/21                                                                                     | 2019/20                                                                                                               | % +/(-)                                                                                                                                                                                 | 2020                                                                                                                   | 2019                                                                                                                                                                             | % +/(                                                                                                          |
| planed                                                                                                                                                                                                                      |                                                                                                          |                                                                                                                                           |                                                                                                                                                                            |                                                                                             |                                                                                                                       |                                                                                                                                                                                         |                                                                                                                        |                                                                                                                                                                                  |                                                                                                                |
| Domestic                                                                                                                                                                                                                    |                                                                                                          |                                                                                                                                           |                                                                                                                                                                            |                                                                                             |                                                                                                                       |                                                                                                                                                                                         |                                                                                                                        |                                                                                                                                                                                  |                                                                                                                |
| Alaska Airlines                                                                                                                                                                                                             | -                                                                                                        | 28,148                                                                                                                                    | (100.0%)                                                                                                                                                                   | 3,593                                                                                       | 120,993                                                                                                               | (97.0%)                                                                                                                                                                                 | 54,432                                                                                                                 | 261,665                                                                                                                                                                          | (79.2                                                                                                          |
| Horizon Air                                                                                                                                                                                                                 | 8,762                                                                                                    | 9,272                                                                                                                                     | (5.5%)                                                                                                                                                                     | 32,723                                                                                      | 46,041                                                                                                                | (28.9%)                                                                                                                                                                                 | 57,901                                                                                                                 | 106,938                                                                                                                                                                          | (45.9                                                                                                          |
| American Airlines                                                                                                                                                                                                           | 34,007                                                                                                   | 49,084                                                                                                                                    | (30.7%)                                                                                                                                                                    | 123,665                                                                                     | 203,890                                                                                                               | (39.3%)                                                                                                                                                                                 | 257,895                                                                                                                | 498,067                                                                                                                                                                          | (48.2                                                                                                          |
| Boutique                                                                                                                                                                                                                    | 97                                                                                                       | 75                                                                                                                                        | 29.3%                                                                                                                                                                      | 473                                                                                         | 310                                                                                                                   | 52.6%                                                                                                                                                                                   | 1,007                                                                                                                  | 416                                                                                                                                                                              | 142.                                                                                                           |
| Contour                                                                                                                                                                                                                     | -                                                                                                        | 1,862                                                                                                                                     | (100.0%)                                                                                                                                                                   | -                                                                                           | 4,476                                                                                                                 | (100.0%)                                                                                                                                                                                | 4,461                                                                                                                  | 6,283                                                                                                                                                                            | (29.                                                                                                           |
| Delta Airlines                                                                                                                                                                                                              | 24,852                                                                                                   | 41,323                                                                                                                                    | (39.9%)                                                                                                                                                                    | 75,312                                                                                      | 167,589                                                                                                               | (55.1%)                                                                                                                                                                                 | 172,190                                                                                                                | 355,573                                                                                                                                                                          | (51.                                                                                                           |
| Frontier                                                                                                                                                                                                                    | 5,304                                                                                                    | 6,915                                                                                                                                     | (23.3%)                                                                                                                                                                    | 20,034                                                                                      | 27,213                                                                                                                | (26.4%)                                                                                                                                                                                 | 40,689                                                                                                                 | 58,300                                                                                                                                                                           | (30.                                                                                                           |
| Hawaiian Airlines                                                                                                                                                                                                           | 1,459                                                                                                    | 11,108                                                                                                                                    | (86.9%)                                                                                                                                                                    | 3,697                                                                                       | 41,695                                                                                                                | (91.1%)                                                                                                                                                                                 | 29,559                                                                                                                 | 95,821                                                                                                                                                                           | (69.                                                                                                           |
| Jet Blue                                                                                                                                                                                                                    | 627                                                                                                      | 12,458                                                                                                                                    | (95.0%)                                                                                                                                                                    | 627                                                                                         | 58,462                                                                                                                | (98.9%)                                                                                                                                                                                 | 25,795                                                                                                                 | 127,481                                                                                                                                                                          | (79                                                                                                            |
| Southwest                                                                                                                                                                                                                   | 112,856                                                                                                  | 296,800                                                                                                                                   | (62.0%)                                                                                                                                                                    | 444,271                                                                                     | 1,182,721                                                                                                             | (62.4%)                                                                                                                                                                                 | 1,231,049                                                                                                              | 2,845,258                                                                                                                                                                        | (56                                                                                                            |
| Spirit                                                                                                                                                                                                                      | 2,990                                                                                                    | 11,634                                                                                                                                    | (74.3%)                                                                                                                                                                    | 22,095                                                                                      | 44,242                                                                                                                | (50.1%)                                                                                                                                                                                 | 51,964                                                                                                                 | 48,450                                                                                                                                                                           | 7                                                                                                              |
| Sun Country                                                                                                                                                                                                                 | -                                                                                                        | 3,052                                                                                                                                     | (100.0%)                                                                                                                                                                   | 1,661                                                                                       | 8,464                                                                                                                 | (80.4%)                                                                                                                                                                                 | 2,720                                                                                                                  | 11,215                                                                                                                                                                           | (75                                                                                                            |
| United Airlines                                                                                                                                                                                                             | 22,572                                                                                                   | 43,790                                                                                                                                    | (48.5%)                                                                                                                                                                    | 52,879                                                                                      | 173,390                                                                                                               | (69.5%)                                                                                                                                                                                 | 143,287                                                                                                                | 408,896                                                                                                                                                                          | (65                                                                                                            |
|                                                                                                                                                                                                                             | 213,526                                                                                                  | 515,521                                                                                                                                   | (58.6%)                                                                                                                                                                    | 781,030                                                                                     | 2,079,486                                                                                                             | (62.4%)                                                                                                                                                                                 | 2,072,949                                                                                                              | 4,824,363                                                                                                                                                                        | (57                                                                                                            |
| Commuters                                                                                                                                                                                                                   |                                                                                                          |                                                                                                                                           |                                                                                                                                                                            |                                                                                             |                                                                                                                       |                                                                                                                                                                                         |                                                                                                                        |                                                                                                                                                                                  |                                                                                                                |
| Alaska/Skywest                                                                                                                                                                                                              | 3,156                                                                                                    | 8,155                                                                                                                                     | (61.3%)                                                                                                                                                                    | 6,264                                                                                       | 25,362                                                                                                                | (75.3%)                                                                                                                                                                                 | 42,721                                                                                                                 | 71,834                                                                                                                                                                           | (40                                                                                                            |
| American/Skywest/Compass                                                                                                                                                                                                    | -,                                                                                                       | 6,940                                                                                                                                     | (100.0%)                                                                                                                                                                   | -,                                                                                          | 29,489                                                                                                                | (100.0%)                                                                                                                                                                                | 18,030                                                                                                                 | 67,072                                                                                                                                                                           | (73                                                                                                            |
| Delta/Skywest/Compass                                                                                                                                                                                                       | 8,366                                                                                                    | 21,285                                                                                                                                    | (60.7%)                                                                                                                                                                    | 26,363                                                                                      | 89,849                                                                                                                | (70.7%)                                                                                                                                                                                 | 84,089                                                                                                                 | 212,620                                                                                                                                                                          | (60                                                                                                            |
| United/Skywest/GoJet/Republic                                                                                                                                                                                               | 6,336                                                                                                    | 14,076                                                                                                                                    | (55.0%)                                                                                                                                                                    | 20,398                                                                                      | 56,681                                                                                                                | (64.0%)                                                                                                                                                                                 | 51,772                                                                                                                 | 142,790                                                                                                                                                                          | (63                                                                                                            |
| ,                                                                                                                                                                                                                           | 17,858                                                                                                   | 50,456                                                                                                                                    | (64.6%)                                                                                                                                                                    | 53,025                                                                                      | 201,381                                                                                                               | (73.7%)                                                                                                                                                                                 | 196,612                                                                                                                | 494,316                                                                                                                                                                          | (60                                                                                                            |
| Charter                                                                                                                                                                                                                     |                                                                                                          |                                                                                                                                           |                                                                                                                                                                            |                                                                                             |                                                                                                                       |                                                                                                                                                                                         |                                                                                                                        |                                                                                                                                                                                  |                                                                                                                |
|                                                                                                                                                                                                                             | <u>81</u><br>81                                                                                          | 51<br>51                                                                                                                                  | 58.8%<br>58.8%                                                                                                                                                             | 316<br>316                                                                                  | 227<br>227                                                                                                            | 39.2%<br>39.2%                                                                                                                                                                          | 415<br>415                                                                                                             | 725<br>725                                                                                                                                                                       | (42                                                                                                            |
|                                                                                                                                                                                                                             |                                                                                                          |                                                                                                                                           |                                                                                                                                                                            |                                                                                             | 221                                                                                                                   | JJ.Z /0                                                                                                                                                                                 | 413                                                                                                                    | 125                                                                                                                                                                              | (+2                                                                                                            |
| International AeroMexico                                                                                                                                                                                                    | 2,667                                                                                                    | 5,032                                                                                                                                     | (47.0%)                                                                                                                                                                    | 9,611                                                                                       | 20,055                                                                                                                | (52.1%)                                                                                                                                                                                 | 19,991                                                                                                                 | 48,029                                                                                                                                                                           | (58                                                                                                            |
| Air Canada                                                                                                                                                                                                                  | 2,007                                                                                                    | 1,399                                                                                                                                     | ` ,                                                                                                                                                                        | 9,011                                                                                       |                                                                                                                       |                                                                                                                                                                                         |                                                                                                                        |                                                                                                                                                                                  |                                                                                                                |
|                                                                                                                                                                                                                             | -                                                                                                        | 1,399                                                                                                                                     | (100.0%)                                                                                                                                                                   | -                                                                                           | 7,358                                                                                                                 | (100.0%)                                                                                                                                                                                | 3,307                                                                                                                  | 17,568                                                                                                                                                                           | (81                                                                                                            |
| Alaska Airlines                                                                                                                                                                                                             | -                                                                                                        | -                                                                                                                                         | 0.0%                                                                                                                                                                       | -                                                                                           | 788                                                                                                                   | (100.0%)                                                                                                                                                                                | 2,621                                                                                                                  | 3,717                                                                                                                                                                            | (29                                                                                                            |
| Southwest                                                                                                                                                                                                                   | -                                                                                                        | 544                                                                                                                                       | (100.0%)                                                                                                                                                                   | 40.044                                                                                      | 2,843                                                                                                                 | (100.0%)                                                                                                                                                                                | 1,478                                                                                                                  | 6,909                                                                                                                                                                            | (78                                                                                                            |
| Volaris                                                                                                                                                                                                                     | 5,329<br>7,996                                                                                           | 6,156<br>13,131                                                                                                                           | (13.4%)                                                                                                                                                                    | 19,041<br>28,652                                                                            | 23,987<br>55,031                                                                                                      | (20.6%)                                                                                                                                                                                 | 39,027<br>66,424                                                                                                       | 59,720<br>135,943                                                                                                                                                                | (34                                                                                                            |
| Total Enplaned                                                                                                                                                                                                              | 239,461                                                                                                  | 579,159                                                                                                                                   | -58.7%                                                                                                                                                                     | 863,023                                                                                     | 2,336,125                                                                                                             | -63.1%                                                                                                                                                                                  | 2,336,400                                                                                                              | 5,455,347                                                                                                                                                                        | -57                                                                                                            |
|                                                                                                                                                                                                                             |                                                                                                          |                                                                                                                                           |                                                                                                                                                                            |                                                                                             |                                                                                                                       |                                                                                                                                                                                         |                                                                                                                        |                                                                                                                                                                                  |                                                                                                                |
| planed Domestic                                                                                                                                                                                                             |                                                                                                          |                                                                                                                                           |                                                                                                                                                                            |                                                                                             |                                                                                                                       |                                                                                                                                                                                         |                                                                                                                        |                                                                                                                                                                                  |                                                                                                                |
| Alaska Airlines                                                                                                                                                                                                             | _                                                                                                        | 28,600                                                                                                                                    | (100.0%)                                                                                                                                                                   | 2,970                                                                                       | 126,377                                                                                                               | (97.6%)                                                                                                                                                                                 | 54,180                                                                                                                 | 267,213                                                                                                                                                                          | (79                                                                                                            |
| Horizon Air                                                                                                                                                                                                                 | 8,754                                                                                                    | 9,594                                                                                                                                     | (8.8%)                                                                                                                                                                     | 33,170                                                                                      | 46,560                                                                                                                | (28.8%)                                                                                                                                                                                 | 57,942                                                                                                                 | 108,531                                                                                                                                                                          | (46                                                                                                            |
| American Airlines                                                                                                                                                                                                           | 33,724                                                                                                   | 47,974                                                                                                                                    | (29.7%)                                                                                                                                                                    | 122,765                                                                                     | 202,153                                                                                                               | (39.3%)                                                                                                                                                                                 | 261,285                                                                                                                | 497.141                                                                                                                                                                          | (47                                                                                                            |
| Boutique                                                                                                                                                                                                                    | 127                                                                                                      | 82                                                                                                                                        | 54.9%                                                                                                                                                                      | 558                                                                                         | 335                                                                                                                   | 66.6%                                                                                                                                                                                   | 1,142                                                                                                                  | 451                                                                                                                                                                              | 153                                                                                                            |
| Contour                                                                                                                                                                                                                     | -                                                                                                        | 1,863                                                                                                                                     | (100.0%)                                                                                                                                                                   | -                                                                                           | 4,411                                                                                                                 | (100.0%)                                                                                                                                                                                | 4,410                                                                                                                  | 6,233                                                                                                                                                                            | (29                                                                                                            |
| Delta Airlines                                                                                                                                                                                                              | 24,702                                                                                                   | 41,084                                                                                                                                    | (39.9%)                                                                                                                                                                    | 75,353                                                                                      | 165,242                                                                                                               | (54.4%)                                                                                                                                                                                 | 172,266                                                                                                                | 354,541                                                                                                                                                                          | (51                                                                                                            |
| Frontier                                                                                                                                                                                                                    | 5,038                                                                                                    | 7,733                                                                                                                                     | (34.9%)                                                                                                                                                                    | 20,002                                                                                      | 28,990                                                                                                                | (31.0%)                                                                                                                                                                                 | 40,428                                                                                                                 | 60,700                                                                                                                                                                           | (33                                                                                                            |
| Hawaiian Airlines                                                                                                                                                                                                           | 1,226                                                                                                    | 11,464                                                                                                                                    | (89.3%)                                                                                                                                                                    | 3,385                                                                                       | 43,220                                                                                                                | (92.2%)                                                                                                                                                                                 |                                                                                                                        | 00,700                                                                                                                                                                           | (50                                                                                                            |
| Hawaiian Ailines                                                                                                                                                                                                            | 617                                                                                                      | 12,555                                                                                                                                    | (95.1%)                                                                                                                                                                    | 3,303                                                                                       |                                                                                                                       | (32.2/0)                                                                                                                                                                                |                                                                                                                        | 00 166                                                                                                                                                                           | (67                                                                                                            |
| let Blue                                                                                                                                                                                                                    |                                                                                                          |                                                                                                                                           |                                                                                                                                                                            | 617                                                                                         |                                                                                                                       |                                                                                                                                                                                         | 32,395                                                                                                                 | 99,166<br>126,580                                                                                                                                                                |                                                                                                                |
| Jet Blue<br>Southwest                                                                                                                                                                                                       | 110 556                                                                                                  |                                                                                                                                           |                                                                                                                                                                            | 617<br>442 157                                                                              | 57,577                                                                                                                | (98.9%)                                                                                                                                                                                 | 26,488                                                                                                                 | 126,580                                                                                                                                                                          | (79                                                                                                            |
| Southwest                                                                                                                                                                                                                   | 112,556                                                                                                  | 295,451                                                                                                                                   | (61.9%)                                                                                                                                                                    | 442,157                                                                                     | 57,577<br>1,183,750                                                                                                   | (98.9%)<br>(62.6%)                                                                                                                                                                      | 26,488<br>1,234,490                                                                                                    | 126,580<br>2,843,308                                                                                                                                                             | (79<br>(56                                                                                                     |
| Southwest<br>Spirit                                                                                                                                                                                                         | 112,556<br>2,943                                                                                         | 295,451<br>11,260                                                                                                                         | (61.9%)<br>(73.9%)                                                                                                                                                         | 442,157<br>22,283                                                                           | 57,577<br>1,183,750<br>43,049                                                                                         | (98.9%)<br>(62.6%)<br>(48.2%)                                                                                                                                                           | 26,488<br>1,234,490<br>52,476                                                                                          | 126,580<br>2,843,308<br>46,742                                                                                                                                                   | (79<br>(56<br>12                                                                                               |
| Southwest<br>Spirit<br>Sun Country                                                                                                                                                                                          | 2,943                                                                                                    | 295,451<br>11,260<br>3,108                                                                                                                | (61.9%)<br>(73.9%)<br>(100.0%)                                                                                                                                             | 442,157<br>22,283<br>1,950                                                                  | 57,577<br>1,183,750<br>43,049<br>9,480                                                                                | (98.9%)<br>(62.6%)<br>(48.2%)<br>(79.4%)                                                                                                                                                | 26,488<br>1,234,490<br>52,476<br>3,044                                                                                 | 126,580<br>2,843,308<br>46,742<br>12,119                                                                                                                                         | (79<br>(56<br>12<br>(74                                                                                        |
| Southwest<br>Spirit                                                                                                                                                                                                         |                                                                                                          | 295,451<br>11,260                                                                                                                         | (61.9%)<br>(73.9%)                                                                                                                                                         | 442,157<br>22,283                                                                           | 57,577<br>1,183,750<br>43,049                                                                                         | (98.9%)<br>(62.6%)<br>(48.2%)                                                                                                                                                           | 26,488<br>1,234,490<br>52,476                                                                                          | 126,580<br>2,843,308<br>46,742                                                                                                                                                   | (79<br>(56<br>12<br>(74<br>(64                                                                                 |
| Southwest<br>Spirit<br>Sun Country<br>United Airlines                                                                                                                                                                       | 2,943<br>-<br>22,742                                                                                     | 295,451<br>11,260<br>3,108<br>44,092                                                                                                      | (61.9%)<br>(73.9%)<br>(100.0%)<br>(48.4%)                                                                                                                                  | 442,157<br>22,283<br>1,950<br>52,297                                                        | 57,577<br>1,183,750<br>43,049<br>9,480<br>173,039                                                                     | (98.9%)<br>(62.6%)<br>(48.2%)<br>(79.4%)<br>(69.8%)                                                                                                                                     | 26,488<br>1,234,490<br>52,476<br>3,044<br>146,180                                                                      | 126,580<br>2,843,308<br>46,742<br>12,119<br>407,770                                                                                                                              | (79<br>(56<br>12<br>(74<br>(64                                                                                 |
| Southwest Spirit Sun Country United Airlines  Commuters                                                                                                                                                                     | 2,943<br>-<br>22,742                                                                                     | 295,451<br>11,260<br>3,108<br>44,092                                                                                                      | (61.9%)<br>(73.9%)<br>(100.0%)<br>(48.4%)                                                                                                                                  | 442,157<br>22,283<br>1,950<br>52,297<br>777,507                                             | 57,577<br>1,183,750<br>43,049<br>9,480<br>173,039<br>2,084,183                                                        | (98.9%)<br>(62.6%)<br>(48.2%)<br>(79.4%)<br>(69.8%)<br>(62.7%)                                                                                                                          | 26,488<br>1,234,490<br>52,476<br>3,044<br>146,180<br>2,086,726                                                         | 126,580<br>2,843,308<br>46,742<br>12,119<br>407,770<br>4,830,495                                                                                                                 | (79<br>(56<br>12<br>(74<br>(64<br>(56                                                                          |
| Southwest Spirit Sun Country United Airlines  Commuters Alaska/Skywest                                                                                                                                                      | 2,943<br>-<br>22,742<br>212,429                                                                          | 295,451<br>11,260<br>3,108<br>44,092<br>514,860                                                                                           | (61.9%)<br>(73.9%)<br>(100.0%)<br>(48.4%)<br>(58.7%)                                                                                                                       | 442,157<br>22,283<br>1,950<br>52,297                                                        | 57,577<br>1,183,750<br>43,049<br>9,480<br>173,039<br>2,084,183                                                        | (98.9%)<br>(62.6%)<br>(48.2%)<br>(79.4%)<br>(69.8%)<br>(62.7%)                                                                                                                          | 26,488<br>1,234,490<br>52,476<br>3,044<br>146,180<br>2,086,726                                                         | 126,580<br>2,843,308<br>46,742<br>12,119<br>407,770<br>4,830,495                                                                                                                 | (79<br>(56<br>12<br>(74<br>(64<br>(56                                                                          |
| Southwest Spirit Sun Country United Airlines  Commuters Alaska/Skywest American/Skywest/Compass                                                                                                                             | 2,943<br>-<br>22,742<br>212,429<br>3,170                                                                 | 295,451<br>11,260<br>3,108<br>44,092<br>514,860<br>8,045<br>6,646                                                                         | (61.9%)<br>(73.9%)<br>(100.0%)<br>(48.4%)<br>(58.7%)<br>(60.6%)<br>(100.0%)                                                                                                | 442,157<br>22,283<br>1,950<br>52,297<br>777,507                                             | 57,577<br>1,183,750<br>43,049<br>9,480<br>173,039<br>2,084,183<br>24,704<br>28,568                                    | (98.9%)<br>(62.6%)<br>(48.2%)<br>(79.4%)<br>(69.8%)<br>(62.7%)<br>(74.2%)<br>(100.0%)                                                                                                   | 26,488<br>1,234,490<br>52,476<br>3,044<br>146,180<br>2,086,726<br>43,221<br>16,722                                     | 126,580<br>2,843,308<br>46,742<br>12,119<br>407,770<br>4,830,495<br>67,884<br>63,697                                                                                             | (79<br>(56<br>12<br>(74<br>(64<br>(56<br>(36<br>(73                                                            |
| Southwest Spirit Sun Country United Airlines  Commuters Alaska/Skywest American/Skywest/Compass Delta/Skywest/Compass                                                                                                       | 2,943<br>-<br>22,742<br>212,429<br>3,170<br>-<br>8,576                                                   | 295,451<br>11,260<br>3,108<br>44,092<br>514,860<br>8,045<br>6,646<br>22,052                                                               | (61.9%)<br>(73.9%)<br>(100.0%)<br>(48.4%)<br>(58.7%)<br>(60.6%)<br>(100.0%)<br>(61.1%)                                                                                     | 442,157<br>22,283<br>1,950<br>52,297<br>777,507<br>6,385<br>-<br>26,648                     | 57,577<br>1,183,750<br>43,049<br>9,480<br>173,039<br>2,084,183<br>24,704<br>28,568<br>94,378                          | (98.9%)<br>(62.6%)<br>(48.2%)<br>(79.4%)<br>(69.8%)<br>(62.7%)<br>(74.2%)<br>(100.0%)<br>(71.8%)                                                                                        | 26,488<br>1,234,490<br>52,476<br>3,044<br>146,180<br>2,086,726<br>43,221<br>16,722<br>85,045                           | 126,580<br>2,843,308<br>46,742<br>12,119<br>407,770<br>4,830,495<br>67,884<br>63,697<br>217,050                                                                                  | (79<br>(56<br>12<br>(74<br>(64<br>(56<br>(36<br>(73<br>(60                                                     |
| Southwest Spirit Sun Country United Airlines  Commuters Alaska/Skywest American/Skywest/Compass                                                                                                                             | 2,943<br>-<br>22,742<br>212,429<br>3,170                                                                 | 295,451<br>11,260<br>3,108<br>44,092<br>514,860<br>8,045<br>6,646                                                                         | (61.9%)<br>(73.9%)<br>(100.0%)<br>(48.4%)<br>(58.7%)<br>(60.6%)<br>(100.0%)                                                                                                | 442,157<br>22,283<br>1,950<br>52,297<br>777,507                                             | 57,577<br>1,183,750<br>43,049<br>9,480<br>173,039<br>2,084,183<br>24,704<br>28,568                                    | (98.9%)<br>(62.6%)<br>(48.2%)<br>(79.4%)<br>(69.8%)<br>(62.7%)<br>(74.2%)<br>(100.0%)                                                                                                   | 26,488<br>1,234,490<br>52,476<br>3,044<br>146,180<br>2,086,726<br>43,221<br>16,722                                     | 126,580<br>2,843,308<br>46,742<br>12,119<br>407,770<br>4,830,495<br>67,884<br>63,697                                                                                             | (79<br>(56<br>12<br>(74<br>(64<br>(56<br>(73<br>(60<br>(63                                                     |
| Southwest Spirit Sun Country United Airlines  Commuters Alaska/Skywest American/Skywest/Compass Delta/Skywest/Compass                                                                                                       | 2,943<br>-<br>22,742<br>212,429<br>3,170<br>-<br>8,576<br>5,077                                          | 295,451<br>11,260<br>3,108<br>44,092<br>514,860<br>8,045<br>6,646<br>22,052<br>14,359                                                     | (61.9%)<br>(73.9%)<br>(100.0%)<br>(48.4%)<br>(58.7%)<br>(60.6%)<br>(100.0%)<br>(61.1%)<br>(64.6%)                                                                          | 442,157<br>22,283<br>1,950<br>52,297<br>777,507<br>6,385<br>-<br>26,648<br>19,678           | 57,577<br>1,183,750<br>43,049<br>9,480<br>173,039<br>2,084,183<br>24,704<br>28,568<br>94,378<br>59,077                | (98.9%)<br>(62.6%)<br>(48.2%)<br>(79.4%)<br>(69.8%)<br>(62.7%)<br>(74.2%)<br>(100.0%)<br>(71.8%)<br>(66.7%)                                                                             | 26,488<br>1,234,490<br>52,476<br>3,044<br>146,180<br>2,086,726<br>43,221<br>16,722<br>85,045<br>52,295                 | 126,580<br>2,843,308<br>46,742<br>12,119<br>407,770<br>4,830,495<br>67,884<br>63,697<br>217,050<br>141,339                                                                       | (79<br>(56<br>12<br>(74<br>(64<br>(56<br>(73<br>(60<br>(63                                                     |
| Southwest Spirit Sun Country United Airlines  Commuters Alaska/Skywest American/Skywest/Compass Delta/Skywest/Compass United/Skywest/GoJet/Republic                                                                         | 2,943<br>-<br>22,742<br>212,429<br>3,170<br>-<br>8,576<br>5,077<br>16,823                                | 295,451<br>11,260<br>3,108<br>44,092<br>514,860<br>8,045<br>6,646<br>22,052<br>14,359<br>51,102                                           | (61.9%)<br>(73.9%)<br>(100.0%)<br>(48.4%)<br>(58.7%)<br>(60.6%)<br>(100.0%)<br>(61.1%)<br>(64.6%)<br>(67.1%)                                                               | 442,157 22,283 1,950 52,297 777,507  6,385 - 26,648 19,678 52,711                           | 57,577<br>1,183,750<br>43,049<br>9,480<br>173,039<br>2,084,183<br>24,704<br>28,568<br>94,378<br>59,077<br>206,727     | (98.9%)<br>(62.6%)<br>(48.2%)<br>(79.4%)<br>(69.8%)<br>(62.7%)<br>(74.2%)<br>(100.0%)<br>(71.8%)<br>(66.7%)<br>(74.5%)                                                                  | 26,488 1,234,490 52,476 3,044 146,180 2,086,726  43,221 16,722 85,045 52,295 197,283                                   | 126,580<br>2,843,308<br>46,742<br>12,119<br>407,770<br>4,830,495<br>67,884<br>63,697<br>217,050<br>141,339<br>489,970                                                            | (79<br>(56<br>12<br>(74<br>(64<br>(56<br>(73<br>(60<br>(63<br>(59                                              |
| Southwest Spirit Sun Country United Airlines  Commuters Alaska/Skywest American/Skywest/Compass Delta/Skywest/Compass United/Skywest/GoJet/Republic  Charter                                                                | 2,943<br>-<br>22,742<br>212,429<br>3,170<br>-<br>8,576<br>5,077<br>16,823                                | 295,451<br>11,260<br>3,108<br>44,092<br>514,860<br>8,045<br>6,646<br>22,052<br>14,359<br>51,102                                           | (61.9%)<br>(73.9%)<br>(100.0%)<br>(48.4%)<br>(58.7%)<br>(60.6%)<br>(100.0%)<br>(61.1%)<br>(64.6%)<br>(67.1%)                                                               | 442,157<br>22,283<br>1,950<br>52,297<br>777,507<br>6,385<br>-<br>26,648<br>19,678<br>52,711 | 57,577<br>1,183,750<br>43,049<br>9,480<br>173,039<br>2,084,183<br>24,704<br>28,568<br>94,378<br>59,077<br>206,727     | (98.9%)<br>(62.6%)<br>(48.2%)<br>(69.8%)<br>(69.8%)<br>(62.7%)<br>(74.2%)<br>(100.0%)<br>(71.8%)<br>(66.7%)<br>(74.5%)                                                                  | 26,488 1,234,490 52,476 3,044 146,180 2,086,726  43,221 16,722 85,045 52,295 197,283                                   | 126,580<br>2,843,308<br>46,742<br>12,119<br>407,770<br>4,830,495<br>67,884<br>63,697<br>217,050<br>141,339<br>489,970                                                            | (79<br>(56<br>12<br>(74<br>(64<br>(56<br>(73<br>(60<br>(63<br>(59                                              |
| Southwest Spirit Sun Country United Airlines  Commuters Alaska/Skywest American/Skywest/Compass Delta/Skywest/Compass United/Skywest/GoJet/Republic  Charter  International                                                 | 2,943<br>-<br>22,742<br>212,429<br>3,170<br>-<br>8,576<br>5,077<br>16,823                                | 295,451<br>11,260<br>3,108<br>44,092<br>514,860<br>8,045<br>6,646<br>22,052<br>14,359<br>51,102                                           | (61.9%)<br>(73.9%)<br>(100.0%)<br>(48.4%)<br>(58.7%)<br>(60.6%)<br>(100.0%)<br>(61.1%)<br>(64.6%)<br>(67.1%)<br>62.0%                                                      | 442,157<br>22,283<br>1,950<br>52,297<br>777,507<br>6,385<br>-<br>26,648<br>19,678<br>52,711 | 57,577<br>1,183,750<br>43,049<br>9,480<br>173,039<br>2,084,183<br>24,704<br>28,568<br>94,378<br>59,077<br>206,727     | (98.9%)<br>(62.6%)<br>(48.2%)<br>(79.4%)<br>(69.8%)<br>(62.7%)<br>(74.2%)<br>(100.0%)<br>(71.8%)<br>(66.7%)<br>(74.5%)<br>29.1%                                                         | 26,488 1,234,490 52,476 3,044 146,180 2,086,726  43,221 16,722 85,045 52,295 197,283                                   | 126,580<br>2,843,308<br>46,742<br>12,119<br>407,770<br>4,830,495<br>67,884<br>63,697<br>217,050<br>141,339<br>489,970                                                            | (79<br>(56<br>12<br>(74<br>(64<br>(56<br>(73<br>(60<br>(63<br>(59<br>(46                                       |
| Southwest Spirit Sun Country United Airlines  Commuters Alaska/Skywest American/Skywest/Compass Delta/Skywest/Compass United/Skywest/GoJet/Republic  Charter  International AeroMexico                                      | 2,943<br>-<br>22,742<br>212,429<br>3,170<br>-<br>8,576<br>5,077<br>16,823                                | 295,451<br>11,260<br>3,108<br>44,092<br>514,860<br>8,045<br>6,646<br>22,052<br>14,359<br>51,102<br>50<br>50                               | (61.9%)<br>(73.9%)<br>(100.0%)<br>(48.4%)<br>(58.7%)<br>(60.6%)<br>(100.0%)<br>(61.1%)<br>(64.6%)<br>(67.1%)<br>62.0%                                                      | 442,157 22,283 1,950 52,297 777,507  6,385 - 26,648 19,678 52,711                           | 57,577 1,183,750 43,049 9,480 173,039 2,084,183  24,704 28,568 94,378 59,077 206,727                                  | (98.9%)<br>(62.6%)<br>(48.2%)<br>(79.4%)<br>(69.8%)<br>(62.7%)<br>(74.2%)<br>(100.0%)<br>(71.8%)<br>(66.7%)<br>(74.5%)<br>29.1%                                                         | 26,488 1,234,490 52,476 3,044 146,180 2,086,726  43,221 16,722 85,045 52,295 197,283  387 387                          | 126,580<br>2,843,308<br>46,742<br>12,119<br>407,770<br>4,830,495<br>67,884<br>63,697<br>217,050<br>141,339<br>489,970<br>717<br>717                                              | (67<br>(79<br>(566<br>12<br>(74<br>(64<br>(56<br>(366<br>(73<br>(60<br>(63<br>(59<br>(466<br>(466              |
| Southwest Spirit Sun Country United Airlines  Commuters Alaska/Skywest American/Skywest/Compass Delta/Skywest/Compass United/Skywest/GoJet/Republic  Charter  International AeroMexico Air Canada                           | 2,943<br>-<br>22,742<br>212,429<br>3,170<br>-<br>8,576<br>5,077<br>16,823                                | 295,451<br>11,260<br>3,108<br>44,092<br>514,860<br>8,045<br>6,646<br>22,052<br>14,359<br>51,102                                           | (61.9%)<br>(73.9%)<br>(100.0%)<br>(48.4%)<br>(58.7%)<br>(60.6%)<br>(100.0%)<br>(61.1%)<br>(64.6%)<br>(67.1%)<br>62.0%<br>(41.3%)<br>(100.0%)                               | 442,157<br>22,283<br>1,950<br>52,297<br>777,507<br>6,385<br>-<br>26,648<br>19,678<br>52,711 | 57,577 1,183,750 43,049 9,480 173,039 2,084,183  24,704 28,568 94,378 59,077 206,727  223 223 223 19,960 6,916        | (98.9%)<br>(62.6%)<br>(48.2%)<br>(79.4%)<br>(69.8%)<br>(62.7%)<br>(74.2%)<br>(100.0%)<br>(71.8%)<br>(66.7%)<br>(74.5%)<br>29.1%<br>29.1%<br>(55.7%)<br>(100.0%)                         | 26,488 1,234,490 52,476 3,044 146,180 2,086,726  43,221 16,722 85,045 52,295 197,283  387 387 21,089 2,985             | 126,580<br>2,843,308<br>46,742<br>12,119<br>407,770<br>4,830,495<br>67,884<br>63,697<br>217,050<br>141,339<br>489,970<br>717<br>717<br>717                                       | (79 (566 (634 (646 (634 (646 (634 (646 (634 (646 (634 (646 (646                                                |
| Southwest Spirit Sun Country United Airlines  Commuters Alaska/Skywest American/Skywest/Compass Delta/Skywest/Compass United/Skywest/GoJet/Republic  Charter  International AeroMexico Air Canada Alaska Airlines           | 2,943<br>-<br>22,742<br>212,429<br>3,170<br>-<br>8,576<br>5,077<br>16,823                                | 295,451<br>11,260<br>3,108<br>44,092<br>514,860<br>8,045<br>6,646<br>22,052<br>14,359<br>51,102<br>50<br>4,683<br>1,193                   | (61.9%)<br>(73.9%)<br>(100.0%)<br>(48.4%)<br>(58.7%)<br>(60.6%)<br>(100.0%)<br>(61.1%)<br>(64.6%)<br>(67.1%)<br>62.0%<br>(41.3%)<br>(100.0%)<br>0.0%                       | 442,157<br>22,283<br>1,950<br>52,297<br>777,507<br>6,385<br>-<br>26,648<br>19,678<br>52,711 | 57,577 1,183,750 43,049 9,480 173,039 2,084,183  24,704 28,568 94,378 59,077 206,727  223 223 223 19,960 6,916 800    | (98.9%)<br>(62.6%)<br>(48.2%)<br>(79.4%)<br>(69.8%)<br>(62.7%)<br>(74.2%)<br>(100.0%)<br>(71.8%)<br>(66.7%)<br>(74.5%)<br>29.1%<br>29.1%<br>(55.7%)<br>(100.0%)<br>(100.0%)             | 26,488 1,234,490 52,476 3,044 146,180 2,086,726  43,221 16,722 85,045 52,295 197,283  387 387 21,089 2,985 2,743       | 126,580<br>2,843,308<br>46,742<br>12,119<br>407,770<br>4,830,495<br>67,884<br>63,697<br>217,050<br>141,339<br>489,970<br>717<br>717<br>717<br>50,860<br>16,751<br>4,601          | (79 (566 12 (74 (644 (556 (558 (466 (633 (559 (446 (558 (646 (633 (559 (446 (633 (646 (646 (646 (646 (646 (646 |
| Southwest Spirit Sun Country United Airlines  Commuters Alaska/Skywest American/Skywest/Compass Delta/Skywest/Compass United/Skywest/GoJet/Republic  Charter  International AeroMexico Air Canada Alaska Airlines Southwest | 2,943<br>-<br>22,742<br>212,429<br>3,170<br>-<br>8,576<br>5,077<br>16,823<br>81<br>81<br>2,747<br>-<br>- | 295,451<br>11,260<br>3,108<br>44,092<br>514,860<br>8,045<br>6,646<br>22,052<br>14,359<br>51,102<br>50<br>50<br>4,683<br>1,193<br>-<br>541 | (61.9%)<br>(73.9%)<br>(100.0%)<br>(48.4%)<br>(58.7%)<br>(60.6%)<br>(100.0%)<br>(61.1%)<br>(64.6%)<br>(67.1%)<br>62.0%<br>(41.3%)<br>(100.0%)<br>(100.0%)                   | 442,157 22,283 1,950 52,297 7777,507  6,385 - 26,648 19,678 52,711  288 288  8,844          | 57,577 1,183,750 43,049 9,480 173,039 2,084,183  24,704 28,568 94,378 59,077 206,727  223 223  19,960 6,916 800 2,896 | (98.9%)<br>(62.6%)<br>(48.2%)<br>(79.4%)<br>(69.8%)<br>(62.7%)<br>(74.2%)<br>(100.0%)<br>(71.8%)<br>(66.7%)<br>(74.5%)<br>29.1%<br>29.1%<br>(55.7%)<br>(100.0%)<br>(100.0%)<br>(100.0%) | 26,488 1,234,490 52,476 3,044 146,180 2,086,726  43,221 16,722 85,045 52,295 197,283  387 387 21,089 2,985 2,743 1,699 | 126,580<br>2,843,308<br>46,742<br>12,119<br>407,770<br>4,830,495<br>67,884<br>63,697<br>217,050<br>141,339<br>489,970<br>717<br>717<br>717<br>50,860<br>16,751<br>4,601<br>7,165 | (79° (566 122 122 122 122 122 122 122 122 122 1                                                                |
| Southwest Spirit Sun Country United Airlines  Commuters Alaska/Skywest American/Skywest/Compass Delta/Skywest/Compass United/Skywest/GoJet/Republic  Charter  International AeroMexico Air Canada Alaska Airlines           | 2,943<br>-<br>22,742<br>212,429<br>3,170<br>-<br>8,576<br>5,077<br>16,823                                | 295,451<br>11,260<br>3,108<br>44,092<br>514,860<br>8,045<br>6,646<br>22,052<br>14,359<br>51,102<br>50<br>4,683<br>1,193                   | (61.9%)<br>(73.9%)<br>(100.0%)<br>(48.4%)<br>(58.7%)<br>(60.6%)<br>(100.0%)<br>(61.1%)<br>(64.6%)<br>(67.1%)<br>62.0%<br>(41.3%)<br>(100.0%)<br>0.0%<br>(100.0%)<br>(9.6%) | 442,157 22,283 1,950 52,297 7777,507  6,385 - 26,648 19,678 52,711  288 288 8,844 -         | 57,577 1,183,750 43,049 9,480 173,039 2,084,183  24,704 28,568 94,378 59,077 206,727  223 223 223 19,960 6,916 800    | (98.9%)<br>(62.6%)<br>(48.2%)<br>(79.4%)<br>(69.8%)<br>(62.7%)<br>(74.2%)<br>(100.0%)<br>(71.8%)<br>(66.7%)<br>(74.5%)<br>29.1%<br>29.1%<br>(55.7%)<br>(100.0%)<br>(100.0%)             | 26,488 1,234,490 52,476 3,044 146,180 2,086,726  43,221 16,722 85,045 52,295 197,283  387 387 21,089 2,985 2,743       | 126,580<br>2,843,308<br>46,742<br>12,119<br>407,770<br>4,830,495<br>67,884<br>63,697<br>217,050<br>141,339<br>489,970<br>717<br>717<br>717<br>50,860<br>16,751<br>4,601          | (79° (566 122 122 122 122 122 122 122 122 122 1                                                                |
| Southwest Spirit Sun Country United Airlines  Commuters Alaska/Skywest American/Skywest/Compass Delta/Skywest/Compass United/Skywest/GoJet/Republic  Charter  International AeroMexico Air Canada Alaska Airlines Southwest | 2,943<br>-<br>22,742<br>212,429<br>3,170<br>-<br>8,576<br>5,077<br>16,823<br>81<br>81<br>2,747<br>-<br>- | 295,451<br>11,260<br>3,108<br>44,092<br>514,860<br>8,045<br>6,646<br>22,052<br>14,359<br>51,102<br>50<br>50<br>4,683<br>1,193<br>-<br>541 | (61.9%)<br>(73.9%)<br>(100.0%)<br>(48.4%)<br>(58.7%)<br>(60.6%)<br>(100.0%)<br>(61.1%)<br>(64.6%)<br>(67.1%)<br>62.0%<br>(41.3%)<br>(100.0%)<br>(100.0%)                   | 442,157 22,283 1,950 52,297 7777,507  6,385 - 26,648 19,678 52,711  288 288  8,844          | 57,577 1,183,750 43,049 9,480 173,039 2,084,183  24,704 28,568 94,378 59,077 206,727  223 223  19,960 6,916 800 2,896 | (98.9%)<br>(62.6%)<br>(48.2%)<br>(79.4%)<br>(69.8%)<br>(62.7%)<br>(74.2%)<br>(100.0%)<br>(71.8%)<br>(66.7%)<br>(74.5%)<br>29.1%<br>29.1%<br>(55.7%)<br>(100.0%)<br>(100.0%)<br>(100.0%) | 26,488 1,234,490 52,476 3,044 146,180 2,086,726  43,221 16,722 85,045 52,295 197,283  387 387 21,089 2,985 2,743 1,699 | 126,580<br>2,843,308<br>46,742<br>12,119<br>407,770<br>4,830,495<br>67,884<br>63,697<br>217,050<br>141,339<br>489,970<br>717<br>717<br>717<br>50,860<br>16,751<br>4,601<br>7,165 | (79<br>(56<br>12<br>(74<br>(64<br>(56<br>(73<br>(60<br>(63<br>(59<br>(46                                       |