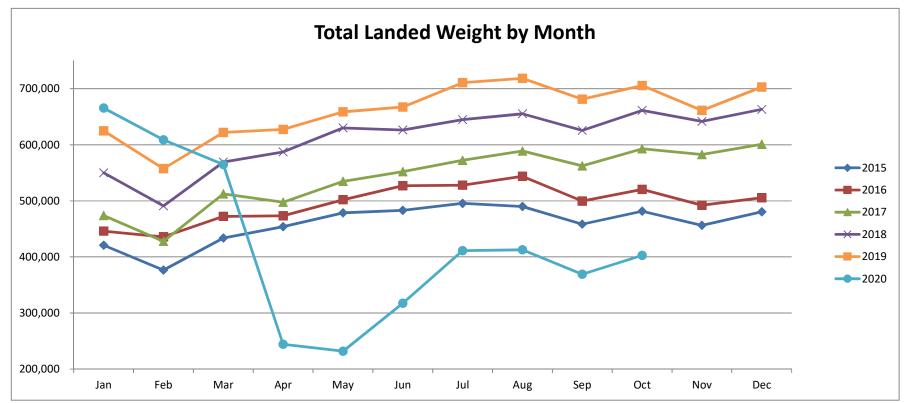

## Sacramento International Airport Passenger Statistics October 2020

|                                                                                                                                                                                                                             | CURRENT MONTH                                                                                            |                                                                                                                                           | FISCAL YEAR TO DATE                                                                                                                                                        |                                                                                             |                                                                                                                       | CALENDAR YEAR TO DATE                                                                                                                                                                   |                                                                                                                        |                                                                                                                                                                                  |                                                                                                                |
|-----------------------------------------------------------------------------------------------------------------------------------------------------------------------------------------------------------------------------|----------------------------------------------------------------------------------------------------------|-------------------------------------------------------------------------------------------------------------------------------------------|----------------------------------------------------------------------------------------------------------------------------------------------------------------------------|---------------------------------------------------------------------------------------------|-----------------------------------------------------------------------------------------------------------------------|-----------------------------------------------------------------------------------------------------------------------------------------------------------------------------------------|------------------------------------------------------------------------------------------------------------------------|----------------------------------------------------------------------------------------------------------------------------------------------------------------------------------|----------------------------------------------------------------------------------------------------------------|
|                                                                                                                                                                                                                             | THIS YEAR                                                                                                | LAST YEAR                                                                                                                                 | % +/(-)                                                                                                                                                                    | 2020/21                                                                                     | 2019/20                                                                                                               | % +/(-)                                                                                                                                                                                 | 2020                                                                                                                   | 2019                                                                                                                                                                             | % +/(                                                                                                          |
| planed                                                                                                                                                                                                                      |                                                                                                          |                                                                                                                                           |                                                                                                                                                                            |                                                                                             |                                                                                                                       |                                                                                                                                                                                         |                                                                                                                        |                                                                                                                                                                                  |                                                                                                                |
| Domestic                                                                                                                                                                                                                    |                                                                                                          |                                                                                                                                           |                                                                                                                                                                            |                                                                                             |                                                                                                                       |                                                                                                                                                                                         |                                                                                                                        |                                                                                                                                                                                  |                                                                                                                |
| Alaska Airlines                                                                                                                                                                                                             | -                                                                                                        | 28,148                                                                                                                                    | (100.0%)                                                                                                                                                                   | 3,593                                                                                       | 120,993                                                                                                               | (97.0%)                                                                                                                                                                                 | 54,432                                                                                                                 | 261,665                                                                                                                                                                          | (79.2                                                                                                          |
| Horizon Air                                                                                                                                                                                                                 | 8,762                                                                                                    | 9,272                                                                                                                                     | (5.5%)                                                                                                                                                                     | 32,723                                                                                      | 46,041                                                                                                                | (28.9%)                                                                                                                                                                                 | 57,901                                                                                                                 | 106,938                                                                                                                                                                          | (45.9                                                                                                          |
| American Airlines                                                                                                                                                                                                           | 34,007                                                                                                   | 49,084                                                                                                                                    | (30.7%)                                                                                                                                                                    | 123,665                                                                                     | 203,890                                                                                                               | (39.3%)                                                                                                                                                                                 | 257,895                                                                                                                | 498,067                                                                                                                                                                          | (48.2                                                                                                          |
| Boutique                                                                                                                                                                                                                    | 97                                                                                                       | 75                                                                                                                                        | 29.3%                                                                                                                                                                      | 473                                                                                         | 310                                                                                                                   | 52.6%                                                                                                                                                                                   | 1,007                                                                                                                  | 416                                                                                                                                                                              | 142.                                                                                                           |
| Contour                                                                                                                                                                                                                     | -                                                                                                        | 1,862                                                                                                                                     | (100.0%)                                                                                                                                                                   | -                                                                                           | 4,476                                                                                                                 | (100.0%)                                                                                                                                                                                | 4,461                                                                                                                  | 6,283                                                                                                                                                                            | (29.                                                                                                           |
| Delta Airlines                                                                                                                                                                                                              | 24,852                                                                                                   | 41,323                                                                                                                                    | (39.9%)                                                                                                                                                                    | 75,312                                                                                      | 167,589                                                                                                               | (55.1%)                                                                                                                                                                                 | 172,190                                                                                                                | 355,573                                                                                                                                                                          | (51.                                                                                                           |
| Frontier                                                                                                                                                                                                                    | 5,304                                                                                                    | 6,915                                                                                                                                     | (23.3%)                                                                                                                                                                    | 20,034                                                                                      | 27,213                                                                                                                | (26.4%)                                                                                                                                                                                 | 40,689                                                                                                                 | 58,300                                                                                                                                                                           | (30.                                                                                                           |
| Hawaiian Airlines                                                                                                                                                                                                           | 1,459                                                                                                    | 11,108                                                                                                                                    | (86.9%)                                                                                                                                                                    | 3,697                                                                                       | 41,695                                                                                                                | (91.1%)                                                                                                                                                                                 | 29,559                                                                                                                 | 95,821                                                                                                                                                                           | (69.                                                                                                           |
| Jet Blue                                                                                                                                                                                                                    | 627                                                                                                      | 12,458                                                                                                                                    | (95.0%)                                                                                                                                                                    | 627                                                                                         | 58,462                                                                                                                | (98.9%)                                                                                                                                                                                 | 25,795                                                                                                                 | 127,481                                                                                                                                                                          | (79                                                                                                            |
| Southwest                                                                                                                                                                                                                   | 112,856                                                                                                  | 296,800                                                                                                                                   | (62.0%)                                                                                                                                                                    | 444,271                                                                                     | 1,182,721                                                                                                             | (62.4%)                                                                                                                                                                                 | 1,231,049                                                                                                              | 2,845,258                                                                                                                                                                        | (56                                                                                                            |
| Spirit                                                                                                                                                                                                                      | 2,990                                                                                                    | 11,634                                                                                                                                    | (74.3%)                                                                                                                                                                    | 22,095                                                                                      | 44,242                                                                                                                | (50.1%)                                                                                                                                                                                 | 51,964                                                                                                                 | 48,450                                                                                                                                                                           | 7                                                                                                              |
| Sun Country                                                                                                                                                                                                                 | -                                                                                                        | 3,052                                                                                                                                     | (100.0%)                                                                                                                                                                   | 1,661                                                                                       | 8,464                                                                                                                 | (80.4%)                                                                                                                                                                                 | 2,720                                                                                                                  | 11,215                                                                                                                                                                           | (75                                                                                                            |
| United Airlines                                                                                                                                                                                                             | 22,572                                                                                                   | 43,790                                                                                                                                    | (48.5%)                                                                                                                                                                    | 52,879                                                                                      | 173,390                                                                                                               | (69.5%)                                                                                                                                                                                 | 143,287                                                                                                                | 408,896                                                                                                                                                                          | (65                                                                                                            |
|                                                                                                                                                                                                                             | 213,526                                                                                                  | 515,521                                                                                                                                   | (58.6%)                                                                                                                                                                    | 781,030                                                                                     | 2,079,486                                                                                                             | (62.4%)                                                                                                                                                                                 | 2,072,949                                                                                                              | 4,824,363                                                                                                                                                                        | (57                                                                                                            |
| Commuters                                                                                                                                                                                                                   |                                                                                                          |                                                                                                                                           |                                                                                                                                                                            |                                                                                             |                                                                                                                       |                                                                                                                                                                                         |                                                                                                                        |                                                                                                                                                                                  |                                                                                                                |
| Alaska/Skywest                                                                                                                                                                                                              | 3,156                                                                                                    | 8,155                                                                                                                                     | (61.3%)                                                                                                                                                                    | 6,264                                                                                       | 25,362                                                                                                                | (75.3%)                                                                                                                                                                                 | 42,721                                                                                                                 | 71,834                                                                                                                                                                           | (40                                                                                                            |
| American/Skywest/Compass                                                                                                                                                                                                    | -,                                                                                                       | 6,940                                                                                                                                     | (100.0%)                                                                                                                                                                   | -,                                                                                          | 29,489                                                                                                                | (100.0%)                                                                                                                                                                                | 18,030                                                                                                                 | 67,072                                                                                                                                                                           | (73                                                                                                            |
| Delta/Skywest/Compass                                                                                                                                                                                                       | 8,366                                                                                                    | 21,285                                                                                                                                    | (60.7%)                                                                                                                                                                    | 26,363                                                                                      | 89,849                                                                                                                | (70.7%)                                                                                                                                                                                 | 84,089                                                                                                                 | 212,620                                                                                                                                                                          | (60                                                                                                            |
| United/Skywest/GoJet/Republic                                                                                                                                                                                               | 6,336                                                                                                    | 14,076                                                                                                                                    | (55.0%)                                                                                                                                                                    | 20,398                                                                                      | 56,681                                                                                                                | (64.0%)                                                                                                                                                                                 | 51,772                                                                                                                 | 142,790                                                                                                                                                                          | (63                                                                                                            |
| ,                                                                                                                                                                                                                           | 17,858                                                                                                   | 50,456                                                                                                                                    | (64.6%)                                                                                                                                                                    | 53,025                                                                                      | 201,381                                                                                                               | (73.7%)                                                                                                                                                                                 | 196,612                                                                                                                | 494,316                                                                                                                                                                          | (60                                                                                                            |
| Charter                                                                                                                                                                                                                     |                                                                                                          |                                                                                                                                           |                                                                                                                                                                            |                                                                                             |                                                                                                                       |                                                                                                                                                                                         |                                                                                                                        |                                                                                                                                                                                  |                                                                                                                |
|                                                                                                                                                                                                                             | <u>81</u><br>81                                                                                          | 51<br>51                                                                                                                                  | 58.8%<br>58.8%                                                                                                                                                             | 316<br>316                                                                                  | 227<br>227                                                                                                            | 39.2%<br>39.2%                                                                                                                                                                          | 415<br>415                                                                                                             | 725<br>725                                                                                                                                                                       | (42                                                                                                            |
|                                                                                                                                                                                                                             |                                                                                                          |                                                                                                                                           |                                                                                                                                                                            |                                                                                             | 221                                                                                                                   | JJ.Z /0                                                                                                                                                                                 | 413                                                                                                                    | 125                                                                                                                                                                              | (+2                                                                                                            |
| International AeroMexico                                                                                                                                                                                                    | 2,667                                                                                                    | 5,032                                                                                                                                     | (47.0%)                                                                                                                                                                    | 9,611                                                                                       | 20,055                                                                                                                | (52.1%)                                                                                                                                                                                 | 19,991                                                                                                                 | 48,029                                                                                                                                                                           | (58                                                                                                            |
| Air Canada                                                                                                                                                                                                                  | 2,007                                                                                                    | 1,399                                                                                                                                     | ` ,                                                                                                                                                                        | 9,011                                                                                       |                                                                                                                       |                                                                                                                                                                                         |                                                                                                                        |                                                                                                                                                                                  |                                                                                                                |
|                                                                                                                                                                                                                             | -                                                                                                        | 1,399                                                                                                                                     | (100.0%)                                                                                                                                                                   | -                                                                                           | 7,358                                                                                                                 | (100.0%)                                                                                                                                                                                | 3,307                                                                                                                  | 17,568                                                                                                                                                                           | (81                                                                                                            |
| Alaska Airlines                                                                                                                                                                                                             | -                                                                                                        | -                                                                                                                                         | 0.0%                                                                                                                                                                       | -                                                                                           | 788                                                                                                                   | (100.0%)                                                                                                                                                                                | 2,621                                                                                                                  | 3,717                                                                                                                                                                            | (29                                                                                                            |
| Southwest                                                                                                                                                                                                                   | -                                                                                                        | 544                                                                                                                                       | (100.0%)                                                                                                                                                                   | 40.044                                                                                      | 2,843                                                                                                                 | (100.0%)                                                                                                                                                                                | 1,478                                                                                                                  | 6,909                                                                                                                                                                            | (78                                                                                                            |
| Volaris                                                                                                                                                                                                                     | 5,329<br>7,996                                                                                           | 6,156<br>13,131                                                                                                                           | (13.4%)                                                                                                                                                                    | 19,041<br>28,652                                                                            | 23,987<br>55,031                                                                                                      | (20.6%)                                                                                                                                                                                 | 39,027<br>66,424                                                                                                       | 59,720<br>135,943                                                                                                                                                                | (34                                                                                                            |
| Total Enplaned                                                                                                                                                                                                              | 239,461                                                                                                  | 579,159                                                                                                                                   | -58.7%                                                                                                                                                                     | 863,023                                                                                     | 2,336,125                                                                                                             | -63.1%                                                                                                                                                                                  | 2,336,400                                                                                                              | 5,455,347                                                                                                                                                                        | -57                                                                                                            |
|                                                                                                                                                                                                                             |                                                                                                          |                                                                                                                                           |                                                                                                                                                                            |                                                                                             |                                                                                                                       |                                                                                                                                                                                         |                                                                                                                        |                                                                                                                                                                                  |                                                                                                                |
| planed Domestic                                                                                                                                                                                                             |                                                                                                          |                                                                                                                                           |                                                                                                                                                                            |                                                                                             |                                                                                                                       |                                                                                                                                                                                         |                                                                                                                        |                                                                                                                                                                                  |                                                                                                                |
| Alaska Airlines                                                                                                                                                                                                             | _                                                                                                        | 28,600                                                                                                                                    | (100.0%)                                                                                                                                                                   | 2,970                                                                                       | 126,377                                                                                                               | (97.6%)                                                                                                                                                                                 | 54,180                                                                                                                 | 267,213                                                                                                                                                                          | (79                                                                                                            |
| Horizon Air                                                                                                                                                                                                                 | 8,754                                                                                                    | 9,594                                                                                                                                     | (8.8%)                                                                                                                                                                     | 33,170                                                                                      | 46,560                                                                                                                | (28.8%)                                                                                                                                                                                 | 57,942                                                                                                                 | 108,531                                                                                                                                                                          | (46                                                                                                            |
| American Airlines                                                                                                                                                                                                           | 33,724                                                                                                   | 47,974                                                                                                                                    | (29.7%)                                                                                                                                                                    | 122,765                                                                                     | 202,153                                                                                                               | (39.3%)                                                                                                                                                                                 | 261,285                                                                                                                | 497.141                                                                                                                                                                          | (47                                                                                                            |
| Boutique                                                                                                                                                                                                                    | 127                                                                                                      | 82                                                                                                                                        | 54.9%                                                                                                                                                                      | 558                                                                                         | 335                                                                                                                   | 66.6%                                                                                                                                                                                   | 1,142                                                                                                                  | 451                                                                                                                                                                              | 153                                                                                                            |
| Contour                                                                                                                                                                                                                     | -                                                                                                        | 1,863                                                                                                                                     | (100.0%)                                                                                                                                                                   | -                                                                                           | 4,411                                                                                                                 | (100.0%)                                                                                                                                                                                | 4,410                                                                                                                  | 6,233                                                                                                                                                                            | (29                                                                                                            |
| Delta Airlines                                                                                                                                                                                                              | 24,702                                                                                                   | 41,084                                                                                                                                    | (39.9%)                                                                                                                                                                    | 75,353                                                                                      | 165,242                                                                                                               | (54.4%)                                                                                                                                                                                 | 172,266                                                                                                                | 354,541                                                                                                                                                                          | (51                                                                                                            |
| Frontier                                                                                                                                                                                                                    | 5,038                                                                                                    | 7,733                                                                                                                                     | (34.9%)                                                                                                                                                                    | 20,002                                                                                      | 28,990                                                                                                                | (31.0%)                                                                                                                                                                                 | 40,428                                                                                                                 | 60,700                                                                                                                                                                           | (33                                                                                                            |
| Hawaiian Airlines                                                                                                                                                                                                           | 1,226                                                                                                    | 11,464                                                                                                                                    | (89.3%)                                                                                                                                                                    | 3,385                                                                                       | 43,220                                                                                                                | (92.2%)                                                                                                                                                                                 |                                                                                                                        | 00,700                                                                                                                                                                           | (50                                                                                                            |
| Hawaiian Ailines                                                                                                                                                                                                            | 617                                                                                                      | 12,555                                                                                                                                    | (95.1%)                                                                                                                                                                    | 3,303                                                                                       |                                                                                                                       | (32.2/0)                                                                                                                                                                                |                                                                                                                        | 00 166                                                                                                                                                                           | (67                                                                                                            |
| let Blue                                                                                                                                                                                                                    |                                                                                                          |                                                                                                                                           |                                                                                                                                                                            | 617                                                                                         |                                                                                                                       |                                                                                                                                                                                         | 32,395                                                                                                                 | 99,166<br>126,580                                                                                                                                                                |                                                                                                                |
| Jet Blue<br>Southwest                                                                                                                                                                                                       | 110 556                                                                                                  |                                                                                                                                           |                                                                                                                                                                            | 617<br>442 157                                                                              | 57,577                                                                                                                | (98.9%)                                                                                                                                                                                 | 26,488                                                                                                                 | 126,580                                                                                                                                                                          | (79                                                                                                            |
| Southwest                                                                                                                                                                                                                   | 112,556                                                                                                  | 295,451                                                                                                                                   | (61.9%)                                                                                                                                                                    | 442,157                                                                                     | 57,577<br>1,183,750                                                                                                   | (98.9%)<br>(62.6%)                                                                                                                                                                      | 26,488<br>1,234,490                                                                                                    | 126,580<br>2,843,308                                                                                                                                                             | (79<br>(56                                                                                                     |
| Southwest<br>Spirit                                                                                                                                                                                                         | 112,556<br>2,943                                                                                         | 295,451<br>11,260                                                                                                                         | (61.9%)<br>(73.9%)                                                                                                                                                         | 442,157<br>22,283                                                                           | 57,577<br>1,183,750<br>43,049                                                                                         | (98.9%)<br>(62.6%)<br>(48.2%)                                                                                                                                                           | 26,488<br>1,234,490<br>52,476                                                                                          | 126,580<br>2,843,308<br>46,742                                                                                                                                                   | (79<br>(56<br>12                                                                                               |
| Southwest<br>Spirit<br>Sun Country                                                                                                                                                                                          | 2,943                                                                                                    | 295,451<br>11,260<br>3,108                                                                                                                | (61.9%)<br>(73.9%)<br>(100.0%)                                                                                                                                             | 442,157<br>22,283<br>1,950                                                                  | 57,577<br>1,183,750<br>43,049<br>9,480                                                                                | (98.9%)<br>(62.6%)<br>(48.2%)<br>(79.4%)                                                                                                                                                | 26,488<br>1,234,490<br>52,476<br>3,044                                                                                 | 126,580<br>2,843,308<br>46,742<br>12,119                                                                                                                                         | (79<br>(56<br>12<br>(74                                                                                        |
| Southwest<br>Spirit                                                                                                                                                                                                         |                                                                                                          | 295,451<br>11,260                                                                                                                         | (61.9%)<br>(73.9%)                                                                                                                                                         | 442,157<br>22,283                                                                           | 57,577<br>1,183,750<br>43,049                                                                                         | (98.9%)<br>(62.6%)<br>(48.2%)                                                                                                                                                           | 26,488<br>1,234,490<br>52,476                                                                                          | 126,580<br>2,843,308<br>46,742                                                                                                                                                   | (79<br>(56<br>12<br>(74<br>(64                                                                                 |
| Southwest<br>Spirit<br>Sun Country<br>United Airlines                                                                                                                                                                       | 2,943<br>-<br>22,742                                                                                     | 295,451<br>11,260<br>3,108<br>44,092                                                                                                      | (61.9%)<br>(73.9%)<br>(100.0%)<br>(48.4%)                                                                                                                                  | 442,157<br>22,283<br>1,950<br>52,297                                                        | 57,577<br>1,183,750<br>43,049<br>9,480<br>173,039                                                                     | (98.9%)<br>(62.6%)<br>(48.2%)<br>(79.4%)<br>(69.8%)                                                                                                                                     | 26,488<br>1,234,490<br>52,476<br>3,044<br>146,180                                                                      | 126,580<br>2,843,308<br>46,742<br>12,119<br>407,770                                                                                                                              | (79<br>(56<br>12<br>(74<br>(64                                                                                 |
| Southwest Spirit Sun Country United Airlines  Commuters                                                                                                                                                                     | 2,943<br>-<br>22,742                                                                                     | 295,451<br>11,260<br>3,108<br>44,092                                                                                                      | (61.9%)<br>(73.9%)<br>(100.0%)<br>(48.4%)                                                                                                                                  | 442,157<br>22,283<br>1,950<br>52,297<br>777,507                                             | 57,577<br>1,183,750<br>43,049<br>9,480<br>173,039<br>2,084,183                                                        | (98.9%)<br>(62.6%)<br>(48.2%)<br>(79.4%)<br>(69.8%)<br>(62.7%)                                                                                                                          | 26,488<br>1,234,490<br>52,476<br>3,044<br>146,180<br>2,086,726                                                         | 126,580<br>2,843,308<br>46,742<br>12,119<br>407,770<br>4,830,495                                                                                                                 | (79<br>(56<br>12<br>(74<br>(64<br>(56                                                                          |
| Southwest Spirit Sun Country United Airlines  Commuters Alaska/Skywest                                                                                                                                                      | 2,943<br>-<br>22,742<br>212,429                                                                          | 295,451<br>11,260<br>3,108<br>44,092<br>514,860                                                                                           | (61.9%)<br>(73.9%)<br>(100.0%)<br>(48.4%)<br>(58.7%)                                                                                                                       | 442,157<br>22,283<br>1,950<br>52,297                                                        | 57,577<br>1,183,750<br>43,049<br>9,480<br>173,039<br>2,084,183                                                        | (98.9%)<br>(62.6%)<br>(48.2%)<br>(79.4%)<br>(69.8%)<br>(62.7%)                                                                                                                          | 26,488<br>1,234,490<br>52,476<br>3,044<br>146,180<br>2,086,726                                                         | 126,580<br>2,843,308<br>46,742<br>12,119<br>407,770<br>4,830,495                                                                                                                 | (79<br>(56<br>12<br>(74<br>(64<br>(56                                                                          |
| Southwest Spirit Sun Country United Airlines  Commuters Alaska/Skywest American/Skywest/Compass                                                                                                                             | 2,943<br>-<br>22,742<br>212,429<br>3,170                                                                 | 295,451<br>11,260<br>3,108<br>44,092<br>514,860<br>8,045<br>6,646                                                                         | (61.9%)<br>(73.9%)<br>(100.0%)<br>(48.4%)<br>(58.7%)<br>(60.6%)<br>(100.0%)                                                                                                | 442,157<br>22,283<br>1,950<br>52,297<br>777,507                                             | 57,577<br>1,183,750<br>43,049<br>9,480<br>173,039<br>2,084,183<br>24,704<br>28,568                                    | (98.9%)<br>(62.6%)<br>(48.2%)<br>(79.4%)<br>(69.8%)<br>(62.7%)<br>(74.2%)<br>(100.0%)                                                                                                   | 26,488<br>1,234,490<br>52,476<br>3,044<br>146,180<br>2,086,726<br>43,221<br>16,722                                     | 126,580<br>2,843,308<br>46,742<br>12,119<br>407,770<br>4,830,495<br>67,884<br>63,697                                                                                             | (79<br>(56<br>12<br>(74<br>(64<br>(56<br>(36<br>(73                                                            |
| Southwest Spirit Sun Country United Airlines  Commuters Alaska/Skywest American/Skywest/Compass Delta/Skywest/Compass                                                                                                       | 2,943<br>-<br>22,742<br>212,429<br>3,170<br>-<br>8,576                                                   | 295,451<br>11,260<br>3,108<br>44,092<br>514,860<br>8,045<br>6,646<br>22,052                                                               | (61.9%)<br>(73.9%)<br>(100.0%)<br>(48.4%)<br>(58.7%)<br>(60.6%)<br>(100.0%)<br>(61.1%)                                                                                     | 442,157<br>22,283<br>1,950<br>52,297<br>777,507<br>6,385<br>-<br>26,648                     | 57,577<br>1,183,750<br>43,049<br>9,480<br>173,039<br>2,084,183<br>24,704<br>28,568<br>94,378                          | (98.9%)<br>(62.6%)<br>(48.2%)<br>(79.4%)<br>(69.8%)<br>(62.7%)<br>(74.2%)<br>(100.0%)<br>(71.8%)                                                                                        | 26,488<br>1,234,490<br>52,476<br>3,044<br>146,180<br>2,086,726<br>43,221<br>16,722<br>85,045                           | 126,580<br>2,843,308<br>46,742<br>12,119<br>407,770<br>4,830,495<br>67,884<br>63,697<br>217,050                                                                                  | (79<br>(56<br>12<br>(74<br>(64<br>(56<br>(36<br>(73<br>(60                                                     |
| Southwest Spirit Sun Country United Airlines  Commuters Alaska/Skywest American/Skywest/Compass                                                                                                                             | 2,943<br>-<br>22,742<br>212,429<br>3,170                                                                 | 295,451<br>11,260<br>3,108<br>44,092<br>514,860<br>8,045<br>6,646                                                                         | (61.9%)<br>(73.9%)<br>(100.0%)<br>(48.4%)<br>(58.7%)<br>(60.6%)<br>(100.0%)                                                                                                | 442,157<br>22,283<br>1,950<br>52,297<br>777,507                                             | 57,577<br>1,183,750<br>43,049<br>9,480<br>173,039<br>2,084,183<br>24,704<br>28,568                                    | (98.9%)<br>(62.6%)<br>(48.2%)<br>(79.4%)<br>(69.8%)<br>(62.7%)<br>(74.2%)<br>(100.0%)                                                                                                   | 26,488<br>1,234,490<br>52,476<br>3,044<br>146,180<br>2,086,726<br>43,221<br>16,722                                     | 126,580<br>2,843,308<br>46,742<br>12,119<br>407,770<br>4,830,495<br>67,884<br>63,697                                                                                             | (79<br>(56<br>12<br>(74<br>(64<br>(56<br>(73<br>(60<br>(63                                                     |
| Southwest Spirit Sun Country United Airlines  Commuters Alaska/Skywest American/Skywest/Compass Delta/Skywest/Compass                                                                                                       | 2,943<br>-<br>22,742<br>212,429<br>3,170<br>-<br>8,576<br>5,077                                          | 295,451<br>11,260<br>3,108<br>44,092<br>514,860<br>8,045<br>6,646<br>22,052<br>14,359                                                     | (61.9%)<br>(73.9%)<br>(100.0%)<br>(48.4%)<br>(58.7%)<br>(60.6%)<br>(100.0%)<br>(61.1%)<br>(64.6%)                                                                          | 442,157<br>22,283<br>1,950<br>52,297<br>777,507<br>6,385<br>-<br>26,648<br>19,678           | 57,577<br>1,183,750<br>43,049<br>9,480<br>173,039<br>2,084,183<br>24,704<br>28,568<br>94,378<br>59,077                | (98.9%)<br>(62.6%)<br>(48.2%)<br>(79.4%)<br>(69.8%)<br>(62.7%)<br>(74.2%)<br>(100.0%)<br>(71.8%)<br>(66.7%)                                                                             | 26,488<br>1,234,490<br>52,476<br>3,044<br>146,180<br>2,086,726<br>43,221<br>16,722<br>85,045<br>52,295                 | 126,580<br>2,843,308<br>46,742<br>12,119<br>407,770<br>4,830,495<br>67,884<br>63,697<br>217,050<br>141,339                                                                       | (79<br>(56<br>12<br>(74<br>(64<br>(56<br>(73<br>(60<br>(63                                                     |
| Southwest Spirit Sun Country United Airlines  Commuters Alaska/Skywest American/Skywest/Compass Delta/Skywest/Compass United/Skywest/GoJet/Republic                                                                         | 2,943<br>-<br>22,742<br>212,429<br>3,170<br>-<br>8,576<br>5,077<br>16,823                                | 295,451<br>11,260<br>3,108<br>44,092<br>514,860<br>8,045<br>6,646<br>22,052<br>14,359<br>51,102                                           | (61.9%)<br>(73.9%)<br>(100.0%)<br>(48.4%)<br>(58.7%)<br>(60.6%)<br>(100.0%)<br>(61.1%)<br>(64.6%)<br>(67.1%)                                                               | 442,157 22,283 1,950 52,297 777,507  6,385 - 26,648 19,678 52,711                           | 57,577<br>1,183,750<br>43,049<br>9,480<br>173,039<br>2,084,183<br>24,704<br>28,568<br>94,378<br>59,077<br>206,727     | (98.9%)<br>(62.6%)<br>(48.2%)<br>(79.4%)<br>(69.8%)<br>(62.7%)<br>(74.2%)<br>(100.0%)<br>(71.8%)<br>(66.7%)<br>(74.5%)                                                                  | 26,488 1,234,490 52,476 3,044 146,180 2,086,726  43,221 16,722 85,045 52,295 197,283                                   | 126,580<br>2,843,308<br>46,742<br>12,119<br>407,770<br>4,830,495<br>67,884<br>63,697<br>217,050<br>141,339<br>489,970                                                            | (79<br>(56<br>12<br>(74<br>(64<br>(56<br>(73<br>(60<br>(63<br>(59                                              |
| Southwest Spirit Sun Country United Airlines  Commuters Alaska/Skywest American/Skywest/Compass Delta/Skywest/Compass United/Skywest/GoJet/Republic  Charter                                                                | 2,943<br>-<br>22,742<br>212,429<br>3,170<br>-<br>8,576<br>5,077<br>16,823                                | 295,451<br>11,260<br>3,108<br>44,092<br>514,860<br>8,045<br>6,646<br>22,052<br>14,359<br>51,102                                           | (61.9%)<br>(73.9%)<br>(100.0%)<br>(48.4%)<br>(58.7%)<br>(60.6%)<br>(100.0%)<br>(61.1%)<br>(64.6%)<br>(67.1%)                                                               | 442,157<br>22,283<br>1,950<br>52,297<br>777,507<br>6,385<br>-<br>26,648<br>19,678<br>52,711 | 57,577<br>1,183,750<br>43,049<br>9,480<br>173,039<br>2,084,183<br>24,704<br>28,568<br>94,378<br>59,077<br>206,727     | (98.9%)<br>(62.6%)<br>(48.2%)<br>(69.8%)<br>(69.8%)<br>(62.7%)<br>(74.2%)<br>(100.0%)<br>(71.8%)<br>(66.7%)<br>(74.5%)                                                                  | 26,488 1,234,490 52,476 3,044 146,180 2,086,726  43,221 16,722 85,045 52,295 197,283                                   | 126,580<br>2,843,308<br>46,742<br>12,119<br>407,770<br>4,830,495<br>67,884<br>63,697<br>217,050<br>141,339<br>489,970                                                            | (79<br>(56<br>12<br>(74<br>(64<br>(56<br>(73<br>(60<br>(63<br>(59                                              |
| Southwest Spirit Sun Country United Airlines  Commuters Alaska/Skywest American/Skywest/Compass Delta/Skywest/Compass United/Skywest/GoJet/Republic  Charter  International                                                 | 2,943<br>-<br>22,742<br>212,429<br>3,170<br>-<br>8,576<br>5,077<br>16,823                                | 295,451<br>11,260<br>3,108<br>44,092<br>514,860<br>8,045<br>6,646<br>22,052<br>14,359<br>51,102                                           | (61.9%)<br>(73.9%)<br>(100.0%)<br>(48.4%)<br>(58.7%)<br>(60.6%)<br>(100.0%)<br>(61.1%)<br>(64.6%)<br>(67.1%)<br>62.0%                                                      | 442,157<br>22,283<br>1,950<br>52,297<br>777,507<br>6,385<br>-<br>26,648<br>19,678<br>52,711 | 57,577<br>1,183,750<br>43,049<br>9,480<br>173,039<br>2,084,183<br>24,704<br>28,568<br>94,378<br>59,077<br>206,727     | (98.9%)<br>(62.6%)<br>(48.2%)<br>(79.4%)<br>(69.8%)<br>(62.7%)<br>(74.2%)<br>(100.0%)<br>(71.8%)<br>(66.7%)<br>(74.5%)<br>29.1%                                                         | 26,488 1,234,490 52,476 3,044 146,180 2,086,726  43,221 16,722 85,045 52,295 197,283                                   | 126,580<br>2,843,308<br>46,742<br>12,119<br>407,770<br>4,830,495<br>67,884<br>63,697<br>217,050<br>141,339<br>489,970                                                            | (79<br>(56<br>12<br>(74<br>(64<br>(56<br>(73<br>(60<br>(63<br>(59<br>(46                                       |
| Southwest Spirit Sun Country United Airlines  Commuters Alaska/Skywest American/Skywest/Compass Delta/Skywest/Compass United/Skywest/GoJet/Republic  Charter  International AeroMexico                                      | 2,943<br>-<br>22,742<br>212,429<br>3,170<br>-<br>8,576<br>5,077<br>16,823                                | 295,451<br>11,260<br>3,108<br>44,092<br>514,860<br>8,045<br>6,646<br>22,052<br>14,359<br>51,102<br>50<br>50                               | (61.9%)<br>(73.9%)<br>(100.0%)<br>(48.4%)<br>(58.7%)<br>(60.6%)<br>(100.0%)<br>(61.1%)<br>(64.6%)<br>(67.1%)<br>62.0%                                                      | 442,157 22,283 1,950 52,297 777,507  6,385 - 26,648 19,678 52,711                           | 57,577 1,183,750 43,049 9,480 173,039 2,084,183  24,704 28,568 94,378 59,077 206,727                                  | (98.9%)<br>(62.6%)<br>(48.2%)<br>(79.4%)<br>(69.8%)<br>(62.7%)<br>(74.2%)<br>(100.0%)<br>(71.8%)<br>(66.7%)<br>(74.5%)<br>29.1%                                                         | 26,488 1,234,490 52,476 3,044 146,180 2,086,726  43,221 16,722 85,045 52,295 197,283  387 387                          | 126,580<br>2,843,308<br>46,742<br>12,119<br>407,770<br>4,830,495<br>67,884<br>63,697<br>217,050<br>141,339<br>489,970<br>717<br>717                                              | (67<br>(79<br>(566<br>12<br>(74<br>(64<br>(56<br>(366<br>(73<br>(60<br>(63<br>(59<br>(466<br>(466              |
| Southwest Spirit Sun Country United Airlines  Commuters Alaska/Skywest American/Skywest/Compass Delta/Skywest/Compass United/Skywest/GoJet/Republic  Charter  International AeroMexico Air Canada                           | 2,943<br>-<br>22,742<br>212,429<br>3,170<br>-<br>8,576<br>5,077<br>16,823                                | 295,451<br>11,260<br>3,108<br>44,092<br>514,860<br>8,045<br>6,646<br>22,052<br>14,359<br>51,102                                           | (61.9%)<br>(73.9%)<br>(100.0%)<br>(48.4%)<br>(58.7%)<br>(60.6%)<br>(100.0%)<br>(61.1%)<br>(64.6%)<br>(67.1%)<br>62.0%<br>(41.3%)<br>(100.0%)                               | 442,157<br>22,283<br>1,950<br>52,297<br>777,507<br>6,385<br>-<br>26,648<br>19,678<br>52,711 | 57,577 1,183,750 43,049 9,480 173,039 2,084,183  24,704 28,568 94,378 59,077 206,727  223 223 223 19,960 6,916        | (98.9%)<br>(62.6%)<br>(48.2%)<br>(79.4%)<br>(69.8%)<br>(62.7%)<br>(74.2%)<br>(100.0%)<br>(71.8%)<br>(66.7%)<br>(74.5%)<br>29.1%<br>29.1%<br>(55.7%)<br>(100.0%)                         | 26,488 1,234,490 52,476 3,044 146,180 2,086,726  43,221 16,722 85,045 52,295 197,283  387 387 21,089 2,985             | 126,580<br>2,843,308<br>46,742<br>12,119<br>407,770<br>4,830,495<br>67,884<br>63,697<br>217,050<br>141,339<br>489,970<br>717<br>717<br>717                                       | (79 (566 (634 (646 (634 (646 (634 (646 (634 (646 (634 (646 (646                                                |
| Southwest Spirit Sun Country United Airlines  Commuters Alaska/Skywest American/Skywest/Compass Delta/Skywest/Compass United/Skywest/GoJet/Republic  Charter  International AeroMexico Air Canada Alaska Airlines           | 2,943<br>-<br>22,742<br>212,429<br>3,170<br>-<br>8,576<br>5,077<br>16,823                                | 295,451<br>11,260<br>3,108<br>44,092<br>514,860<br>8,045<br>6,646<br>22,052<br>14,359<br>51,102<br>50<br>4,683<br>1,193                   | (61.9%)<br>(73.9%)<br>(100.0%)<br>(48.4%)<br>(58.7%)<br>(60.6%)<br>(100.0%)<br>(61.1%)<br>(64.6%)<br>(67.1%)<br>62.0%<br>(41.3%)<br>(100.0%)<br>0.0%                       | 442,157<br>22,283<br>1,950<br>52,297<br>777,507<br>6,385<br>-<br>26,648<br>19,678<br>52,711 | 57,577 1,183,750 43,049 9,480 173,039 2,084,183  24,704 28,568 94,378 59,077 206,727  223 223 223 19,960 6,916 800    | (98.9%)<br>(62.6%)<br>(48.2%)<br>(79.4%)<br>(69.8%)<br>(62.7%)<br>(74.2%)<br>(100.0%)<br>(71.8%)<br>(66.7%)<br>(74.5%)<br>29.1%<br>29.1%<br>(55.7%)<br>(100.0%)<br>(100.0%)             | 26,488 1,234,490 52,476 3,044 146,180 2,086,726  43,221 16,722 85,045 52,295 197,283  387 387 21,089 2,985 2,743       | 126,580<br>2,843,308<br>46,742<br>12,119<br>407,770<br>4,830,495<br>67,884<br>63,697<br>217,050<br>141,339<br>489,970<br>717<br>717<br>717<br>50,860<br>16,751<br>4,601          | (79 (566 12 (74 (644 (556 (558 (466 (633 (559 (446 (558 (646 (633 (559 (446 (633 (646 (646 (646 (646 (646 (646 |
| Southwest Spirit Sun Country United Airlines  Commuters Alaska/Skywest American/Skywest/Compass Delta/Skywest/Compass United/Skywest/GoJet/Republic  Charter  International AeroMexico Air Canada Alaska Airlines Southwest | 2,943<br>-<br>22,742<br>212,429<br>3,170<br>-<br>8,576<br>5,077<br>16,823<br>81<br>81<br>2,747<br>-<br>- | 295,451<br>11,260<br>3,108<br>44,092<br>514,860<br>8,045<br>6,646<br>22,052<br>14,359<br>51,102<br>50<br>50<br>4,683<br>1,193<br>-<br>541 | (61.9%)<br>(73.9%)<br>(100.0%)<br>(48.4%)<br>(58.7%)<br>(60.6%)<br>(100.0%)<br>(61.1%)<br>(64.6%)<br>(67.1%)<br>62.0%<br>(41.3%)<br>(100.0%)<br>(100.0%)                   | 442,157 22,283 1,950 52,297 7777,507  6,385 - 26,648 19,678 52,711  288 288  8,844          | 57,577 1,183,750 43,049 9,480 173,039 2,084,183  24,704 28,568 94,378 59,077 206,727  223 223  19,960 6,916 800 2,896 | (98.9%)<br>(62.6%)<br>(48.2%)<br>(79.4%)<br>(69.8%)<br>(62.7%)<br>(74.2%)<br>(100.0%)<br>(71.8%)<br>(66.7%)<br>(74.5%)<br>29.1%<br>29.1%<br>(55.7%)<br>(100.0%)<br>(100.0%)<br>(100.0%) | 26,488 1,234,490 52,476 3,044 146,180 2,086,726  43,221 16,722 85,045 52,295 197,283  387 387 21,089 2,985 2,743 1,699 | 126,580<br>2,843,308<br>46,742<br>12,119<br>407,770<br>4,830,495<br>67,884<br>63,697<br>217,050<br>141,339<br>489,970<br>717<br>717<br>717<br>50,860<br>16,751<br>4,601<br>7,165 | (79° (566 122 122 122 122 122 122 122 122 122 1                                                                |
| Southwest Spirit Sun Country United Airlines  Commuters Alaska/Skywest American/Skywest/Compass Delta/Skywest/Compass United/Skywest/GoJet/Republic  Charter  International AeroMexico Air Canada Alaska Airlines           | 2,943<br>-<br>22,742<br>212,429<br>3,170<br>-<br>8,576<br>5,077<br>16,823                                | 295,451<br>11,260<br>3,108<br>44,092<br>514,860<br>8,045<br>6,646<br>22,052<br>14,359<br>51,102<br>50<br>4,683<br>1,193                   | (61.9%)<br>(73.9%)<br>(100.0%)<br>(48.4%)<br>(58.7%)<br>(60.6%)<br>(100.0%)<br>(61.1%)<br>(64.6%)<br>(67.1%)<br>62.0%<br>(41.3%)<br>(100.0%)<br>0.0%<br>(100.0%)<br>(9.6%) | 442,157 22,283 1,950 52,297 7777,507  6,385 - 26,648 19,678 52,711  288 288 8,844 -         | 57,577 1,183,750 43,049 9,480 173,039 2,084,183  24,704 28,568 94,378 59,077 206,727  223 223 223 19,960 6,916 800    | (98.9%)<br>(62.6%)<br>(48.2%)<br>(79.4%)<br>(69.8%)<br>(62.7%)<br>(74.2%)<br>(100.0%)<br>(71.8%)<br>(66.7%)<br>(74.5%)<br>29.1%<br>29.1%<br>(55.7%)<br>(100.0%)<br>(100.0%)             | 26,488 1,234,490 52,476 3,044 146,180 2,086,726  43,221 16,722 85,045 52,295 197,283  387 387 21,089 2,985 2,743       | 126,580<br>2,843,308<br>46,742<br>12,119<br>407,770<br>4,830,495<br>67,884<br>63,697<br>217,050<br>141,339<br>489,970<br>717<br>717<br>717<br>50,860<br>16,751<br>4,601          | (79° (566 122 122 122 122 122 122 122 122 122 1                                                                |
| Southwest Spirit Sun Country United Airlines  Commuters Alaska/Skywest American/Skywest/Compass Delta/Skywest/Compass United/Skywest/GoJet/Republic  Charter  International AeroMexico Air Canada Alaska Airlines Southwest | 2,943<br>-<br>22,742<br>212,429<br>3,170<br>-<br>8,576<br>5,077<br>16,823<br>81<br>81<br>2,747<br>-<br>- | 295,451<br>11,260<br>3,108<br>44,092<br>514,860<br>8,045<br>6,646<br>22,052<br>14,359<br>51,102<br>50<br>50<br>4,683<br>1,193<br>-<br>541 | (61.9%)<br>(73.9%)<br>(100.0%)<br>(48.4%)<br>(58.7%)<br>(60.6%)<br>(100.0%)<br>(61.1%)<br>(64.6%)<br>(67.1%)<br>62.0%<br>(41.3%)<br>(100.0%)<br>(100.0%)                   | 442,157 22,283 1,950 52,297 7777,507  6,385 - 26,648 19,678 52,711  288 288  8,844          | 57,577 1,183,750 43,049 9,480 173,039 2,084,183  24,704 28,568 94,378 59,077 206,727  223 223  19,960 6,916 800 2,896 | (98.9%)<br>(62.6%)<br>(48.2%)<br>(79.4%)<br>(69.8%)<br>(62.7%)<br>(74.2%)<br>(100.0%)<br>(71.8%)<br>(66.7%)<br>(74.5%)<br>29.1%<br>29.1%<br>(55.7%)<br>(100.0%)<br>(100.0%)<br>(100.0%) | 26,488 1,234,490 52,476 3,044 146,180 2,086,726  43,221 16,722 85,045 52,295 197,283  387 387 21,089 2,985 2,743 1,699 | 126,580<br>2,843,308<br>46,742<br>12,119<br>407,770<br>4,830,495<br>67,884<br>63,697<br>217,050<br>141,339<br>489,970<br>717<br>717<br>717<br>50,860<br>16,751<br>4,601<br>7,165 | (79<br>(56<br>12<br>(74<br>(64<br>(56<br>(73<br>(60<br>(63<br>(59<br>(46                                       |