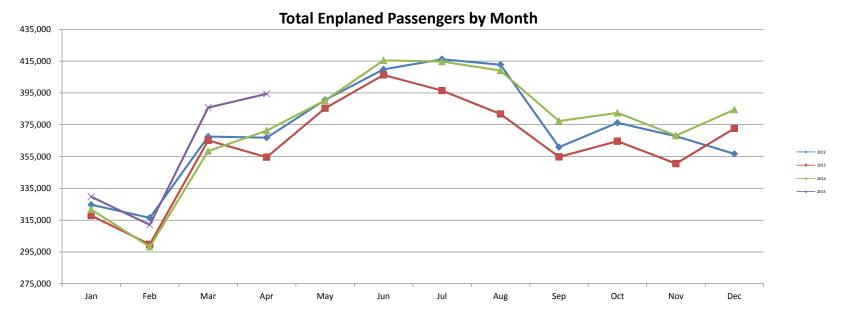

## Sacramento International Airport Airline Passenger Statistics April 2015

|                                                                                                                                                                           | CI                                                                                                          | JRRENT MONTH                                                                                 |                                                                                    | FISC                                                                                                                                  | AL YEAR TO DA                                                                                                                    | TE_                                                                            | CALEN                                                                                                                        | DAR YEAR TO D                                                                                                             | ATE                                                                                                                 |
|---------------------------------------------------------------------------------------------------------------------------------------------------------------------------|-------------------------------------------------------------------------------------------------------------|----------------------------------------------------------------------------------------------|------------------------------------------------------------------------------------|---------------------------------------------------------------------------------------------------------------------------------------|----------------------------------------------------------------------------------------------------------------------------------|--------------------------------------------------------------------------------|------------------------------------------------------------------------------------------------------------------------------|---------------------------------------------------------------------------------------------------------------------------|---------------------------------------------------------------------------------------------------------------------|
|                                                                                                                                                                           | THIS YEAR                                                                                                   | LAST YEAR                                                                                    | % + / ( - )                                                                        | 2014/15                                                                                                                               | 2013/14                                                                                                                          | % +/(-)                                                                        | 2015                                                                                                                         | 2014 %+                                                                                                                   |                                                                                                                     |
|                                                                                                                                                                           |                                                                                                             |                                                                                              |                                                                                    |                                                                                                                                       |                                                                                                                                  |                                                                                |                                                                                                                              |                                                                                                                           |                                                                                                                     |
| nplaned                                                                                                                                                                   |                                                                                                             |                                                                                              |                                                                                    |                                                                                                                                       |                                                                                                                                  |                                                                                |                                                                                                                              |                                                                                                                           |                                                                                                                     |
| Domestic                                                                                                                                                                  |                                                                                                             |                                                                                              |                                                                                    |                                                                                                                                       |                                                                                                                                  |                                                                                |                                                                                                                              |                                                                                                                           |                                                                                                                     |
| Alaska Airlines                                                                                                                                                           | 23,181                                                                                                      | 17,810                                                                                       | 30.2%                                                                              | 232,258                                                                                                                               | 186,886                                                                                                                          | 24.3%                                                                          | 90,230                                                                                                                       | 67,671                                                                                                                    | 33.3%                                                                                                               |
| American Airlines                                                                                                                                                         | 23,040                                                                                                      | 20,664                                                                                       | 11.5%                                                                              | 196,698                                                                                                                               | 200,173                                                                                                                          | (1.7%)                                                                         | 78,609                                                                                                                       | 79,247                                                                                                                    | (0.8%                                                                                                               |
| Compass/Delta Connection                                                                                                                                                  | 4,015                                                                                                       | -,                                                                                           |                                                                                    | 22,841                                                                                                                                | -                                                                                                                                | (,                                                                             | 17,399                                                                                                                       | - / -                                                                                                                     | (                                                                                                                   |
| Delta Airlines                                                                                                                                                            | 24,055                                                                                                      | 24,694                                                                                       | (2.6%)                                                                             | 233,660                                                                                                                               | 231,131                                                                                                                          | 1.1%                                                                           | 77,860                                                                                                                       | 76,310                                                                                                                    | 2.09                                                                                                                |
| Hawaiian Airlines                                                                                                                                                         | 6,804                                                                                                       | 6,575                                                                                        | 3.5%                                                                               | 69,198                                                                                                                                | 68,916                                                                                                                           | 0.4%                                                                           | 27,315                                                                                                                       | 26,953                                                                                                                    | 1.39                                                                                                                |
| Horizon Air                                                                                                                                                               | 9,053                                                                                                       | 9,899                                                                                        | (8.5%)                                                                             | 88,274                                                                                                                                | 95,164                                                                                                                           | (7.2%)                                                                         | 33,332                                                                                                                       | 36,524                                                                                                                    | (8.79                                                                                                               |
| Jet Blue                                                                                                                                                                  | 10,973                                                                                                      | 10,485                                                                                       | 4.7%                                                                               | 108,530                                                                                                                               | 102,760                                                                                                                          | 5.6%                                                                           | 39,964                                                                                                                       | 38,743                                                                                                                    | 3.29                                                                                                                |
| Mesa/US Airways Express/YV                                                                                                                                                | 64                                                                                                          | -                                                                                            |                                                                                    | 531                                                                                                                                   | -                                                                                                                                |                                                                                | 460                                                                                                                          | -                                                                                                                         |                                                                                                                     |
| Seaport                                                                                                                                                                   | 218                                                                                                         | -                                                                                            |                                                                                    | 650                                                                                                                                   | -                                                                                                                                |                                                                                | 650                                                                                                                          | -                                                                                                                         |                                                                                                                     |
| Skywest/Delta Connection                                                                                                                                                  | 10,107                                                                                                      | 13,313                                                                                       | (24.1%)                                                                            | 109,280                                                                                                                               | 129,128                                                                                                                          | (15.4%)                                                                        | 36,454                                                                                                                       | 49,779                                                                                                                    | (26.89                                                                                                              |
| Skywest/United Express                                                                                                                                                    | 13,303                                                                                                      | 14,038                                                                                       | (5.2%)                                                                             | 122,141                                                                                                                               | 129,102                                                                                                                          | (5.4%)                                                                         | 44,084                                                                                                                       | 48,305                                                                                                                    | (8.79                                                                                                               |
| Southwest                                                                                                                                                                 | 212,766                                                                                                     | 199,173                                                                                      | 6.8%                                                                               | 2,015,462                                                                                                                             | 1,888,584                                                                                                                        | 6.7%                                                                           | 775,964                                                                                                                      | 725,304                                                                                                                   | 7.09                                                                                                                |
| United Airlines                                                                                                                                                           | 25,703                                                                                                      | 28,852                                                                                       | (10.9%)                                                                            | 281,351                                                                                                                               | 300,242                                                                                                                          | (6.3%)                                                                         | 94,026                                                                                                                       | 106,063                                                                                                                   | (11.39                                                                                                              |
| US Airways                                                                                                                                                                | 23,472                                                                                                      | 19,934                                                                                       | 17.7%                                                                              | 210,951                                                                                                                               | 184,141                                                                                                                          | 14.6%                                                                          | 79,541                                                                                                                       | 71,814                                                                                                                    | 10.89                                                                                                               |
| CHARTER                                                                                                                                                                   |                                                                                                             | 263                                                                                          | (100.0%)                                                                           | 193                                                                                                                                   | 2,400                                                                                                                            | (92.0%)                                                                        |                                                                                                                              | 1,115                                                                                                                     | (100.09                                                                                                             |
|                                                                                                                                                                           | 386,754                                                                                                     | 365,700                                                                                      | 5.8%                                                                               | 3,692,018                                                                                                                             | 3,518,627                                                                                                                        | 4.9%                                                                           | 1,395,888                                                                                                                    | 1,327,828                                                                                                                 | 5.19                                                                                                                |
| International                                                                                                                                                             |                                                                                                             |                                                                                              |                                                                                    |                                                                                                                                       |                                                                                                                                  |                                                                                |                                                                                                                              |                                                                                                                           |                                                                                                                     |
| AeroMexico                                                                                                                                                                | 4,359                                                                                                       | 3,059                                                                                        | 42.5%                                                                              | 37,315                                                                                                                                | 28,779                                                                                                                           | 29.7%                                                                          | 14,821                                                                                                                       | 12,649                                                                                                                    | 17.29                                                                                                               |
| Volaris                                                                                                                                                                   | 3,296                                                                                                       | 2,565                                                                                        | 28.5%                                                                              | 28,717                                                                                                                                | 22,155                                                                                                                           | 29.6%                                                                          | 11,203                                                                                                                       | 8,256                                                                                                                     | 35.79                                                                                                               |
| CHARTER                                                                                                                                                                   | -                                                                                                           | -,000                                                                                        | 20.070                                                                             | -                                                                                                                                     | 869                                                                                                                              | (100.0%)                                                                       | , 200                                                                                                                        | 869                                                                                                                       | (100.09                                                                                                             |
| 5. # 11.1 = 1.1                                                                                                                                                           | 7,655                                                                                                       | 5,624                                                                                        | 36.1%                                                                              | 66,032                                                                                                                                | 51,803                                                                                                                           | 27.5%                                                                          | 26,024                                                                                                                       | 21,774                                                                                                                    | 19.5%                                                                                                               |
| otal Enplaned                                                                                                                                                             | 394,409                                                                                                     | 371,324                                                                                      | 6.2%                                                                               | 3,758,050                                                                                                                             | 3,570,430                                                                                                                        | 5.3%                                                                           | 1,421,912                                                                                                                    | 1,349,602                                                                                                                 | 5.4%                                                                                                                |
| •                                                                                                                                                                         |                                                                                                             |                                                                                              |                                                                                    |                                                                                                                                       |                                                                                                                                  |                                                                                |                                                                                                                              |                                                                                                                           |                                                                                                                     |
| eplaned                                                                                                                                                                   |                                                                                                             |                                                                                              |                                                                                    |                                                                                                                                       |                                                                                                                                  |                                                                                |                                                                                                                              |                                                                                                                           |                                                                                                                     |
| Domestic                                                                                                                                                                  |                                                                                                             |                                                                                              |                                                                                    |                                                                                                                                       |                                                                                                                                  |                                                                                |                                                                                                                              |                                                                                                                           |                                                                                                                     |
| Alaska Airlines                                                                                                                                                           | 23,329                                                                                                      | 16,997                                                                                       | 37.3%                                                                              | 229,898                                                                                                                               | 184,371                                                                                                                          | 24.7%                                                                          | 86,928                                                                                                                       | 64,734                                                                                                                    | 34.39                                                                                                               |
|                                                                                                                                                                           | 23,329                                                                                                      | ,                                                                                            | 37.3%<br>6.6%                                                                      | 229,898<br>199.833                                                                                                                    |                                                                                                                                  |                                                                                | 86,928<br>79.886                                                                                                             |                                                                                                                           |                                                                                                                     |
| American Airlines<br>Compass/Delta Connection                                                                                                                             | 4,269                                                                                                       | 21,208                                                                                       | 0.0%                                                                               | 25,087                                                                                                                                | 202,793                                                                                                                          | (1.5%)                                                                         | 18,648                                                                                                                       | 80,207                                                                                                                    | (0.4%                                                                                                               |
| Delta Airlines                                                                                                                                                            | 23,874                                                                                                      | -<br>24,177                                                                                  | (1.3%)                                                                             | 239,947                                                                                                                               | 230,243                                                                                                                          | 4.2%                                                                           | 78,727                                                                                                                       | 76,249                                                                                                                    | 3.29                                                                                                                |
| Hawaiian Airlines                                                                                                                                                         | 6,801                                                                                                       | 6,635                                                                                        | 2.5%                                                                               | 69,168                                                                                                                                | 69,664                                                                                                                           | (0.7%)                                                                         | 27,136                                                                                                                       | 27,712                                                                                                                    | (2.19                                                                                                               |
| Horizon Air                                                                                                                                                               | 8,917                                                                                                       | 9,750                                                                                        | (8.5%)                                                                             | 88,976                                                                                                                                | 97,462                                                                                                                           | (8.7%)                                                                         | 33,485                                                                                                                       |                                                                                                                           |                                                                                                                     |
|                                                                                                                                                                           | 0,917                                                                                                       | 9,730                                                                                        | (0.576)                                                                            |                                                                                                                                       |                                                                                                                                  | (0.7 70)                                                                       | 33.403                                                                                                                       |                                                                                                                           | (0.60                                                                                                               |
|                                                                                                                                                                           | 10.001                                                                                                      | 10 111                                                                                       | E 20/                                                                              |                                                                                                                                       |                                                                                                                                  |                                                                                |                                                                                                                              | 37,056                                                                                                                    |                                                                                                                     |
| Jet Blue                                                                                                                                                                  | 10,991                                                                                                      | 10,444                                                                                       | 5.2%                                                                               | 107,128                                                                                                                               | 103,296                                                                                                                          | 3.7%                                                                           | 39,411                                                                                                                       | 37,056<br>38,631                                                                                                          |                                                                                                                     |
| Mesa/US Airways Express/YV                                                                                                                                                | 64                                                                                                          | 10,444                                                                                       | 5.2%                                                                               | 107,128<br>548                                                                                                                        |                                                                                                                                  |                                                                                | 39,411<br>472                                                                                                                |                                                                                                                           |                                                                                                                     |
| Mesa/US Airways Express/YV<br>Seaport                                                                                                                                     | 64<br>257                                                                                                   | -<br>-                                                                                       |                                                                                    | 107,128<br>548<br>815                                                                                                                 | 103,296<br>-<br>-                                                                                                                | 3.7%                                                                           | 39,411<br>472<br>815                                                                                                         | 38,631<br>-<br>-                                                                                                          | 2.0%                                                                                                                |
| Mesa/US Airways Express/YV<br>Seaport<br>Skywest/Delta Connection                                                                                                         | 64<br>257<br>9,721                                                                                          | -<br>13,017                                                                                  | (25.3%)                                                                            | 107,128<br>548<br>815<br>115,176                                                                                                      | 103,296<br>-<br>-<br>129,446                                                                                                     | 3.7%                                                                           | 39,411<br>472<br>815<br>41,332                                                                                               | 38,631<br>-<br>-<br>51,396                                                                                                | (19.6%                                                                                                              |
| Mesa/US Airways Express/YV<br>Seaport<br>Skywest/Delta Connection<br>Skywest/United Express                                                                               | 64<br>257<br>9,721<br>12,584                                                                                | 13,017<br>13,173                                                                             | (25.3%)<br>(4.5%)                                                                  | 107,128<br>548<br>815<br>115,176<br>116,210                                                                                           | 103,296<br>-<br>-<br>129,446<br>124,938                                                                                          | 3.7%<br>(11.0%)<br>(7.0%)                                                      | 39,411<br>472<br>815<br>41,332<br>41,291                                                                                     | 38,631<br>-<br>-<br>51,396<br>45,463                                                                                      | 2.0%<br>(19.6%<br>(9.2%                                                                                             |
| Mesa/US Airways Express/YV<br>Seaport<br>Skywest/Delta Connection<br>Skywest/United Express<br>Southwest                                                                  | 64<br>257<br>9,721<br>12,584<br>215,701                                                                     | -<br>13,017<br>13,173<br>198,935                                                             | (25.3%)<br>(4.5%)<br>8.4%                                                          | 107,128<br>548<br>815<br>115,176<br>116,210<br>2,017,206                                                                              | 103,296<br>-<br>-<br>129,446<br>124,938<br>1,892,345                                                                             | 3.7%<br>(11.0%)<br>(7.0%)<br>6.6%                                              | 39,411<br>472<br>815<br>41,332<br>41,291<br>774,731                                                                          | 38,631<br>-<br>-<br>51,396<br>45,463<br>725,695                                                                           | 2.0%<br>(19.6%<br>(9.2%<br>6.8%                                                                                     |
| Mesa/US Airways Express/YV<br>Seaport<br>Skywest/Delta Connection<br>Skywest/United Express<br>Southwest<br>United Airlines                                               | 64<br>257<br>9,721<br>12,584<br>215,701<br>26,353                                                           | 13,017<br>13,173<br>198,935<br>27,531                                                        | (25.3%)<br>(4.5%)<br>8.4%<br>(4.3%)                                                | 107,128<br>548<br>815<br>115,176<br>116,210<br>2,017,206<br>279,084                                                                   | 103,296<br>-<br>-<br>129,446<br>124,938<br>1,892,345<br>293,715                                                                  | (11.0%)<br>(7.0%)<br>6.6%<br>(5.0%)                                            | 39,411<br>472<br>815<br>41,332<br>41,291<br>774,731<br>93,705                                                                | 38,631<br>-<br>-<br>51,396<br>45,463<br>725,695<br>103,135                                                                | 2.0%<br>(19.6%<br>(9.2%<br>6.8%<br>(9.1%                                                                            |
| Mesa/US Airways Express/YV<br>Seaport<br>Skywest/Delta Connection<br>Skywest/United Express<br>Southwest<br>United Airlines<br>US Airways                                 | 64<br>257<br>9,721<br>12,584<br>215,701                                                                     | 13,017<br>13,173<br>198,935<br>27,531<br>20,171                                              | (25.3%)<br>(4.5%)<br>8.4%<br>(4.3%)<br>17.2%                                       | 107,128<br>548<br>815<br>115,176<br>116,210<br>2,017,206<br>279,084<br>209,703                                                        | 103,296<br>-<br>-<br>129,446<br>124,938<br>1,892,345<br>293,715<br>183,152                                                       | 3.7%<br>(11.0%)<br>(7.0%)<br>6.6%<br>(5.0%)<br>14.5%                           | 39,411<br>472<br>815<br>41,332<br>41,291<br>774,731                                                                          | 38,631<br>-<br>51,396<br>45,463<br>725,695<br>103,135<br>71,119                                                           | 2.0%<br>(19.6%<br>(9.2%<br>6.8%<br>(9.1%<br>10.2%                                                                   |
| Mesa/US Airways Express/YV<br>Seaport<br>Skywest/Delta Connection<br>Skywest/United Express<br>Southwest<br>United Airlines                                               | 64<br>257<br>9,721<br>12,584<br>215,701<br>26,353                                                           | 13,017<br>13,173<br>198,935<br>27,531                                                        | (25.3%)<br>(4.5%)<br>8.4%<br>(4.3%)                                                | 107,128<br>548<br>815<br>115,176<br>116,210<br>2,017,206<br>279,084                                                                   | 103,296<br>-<br>-<br>129,446<br>124,938<br>1,892,345<br>293,715                                                                  | (11.0%)<br>(7.0%)<br>6.6%<br>(5.0%)                                            | 39,411<br>472<br>815<br>41,332<br>41,291<br>774,731<br>93,705                                                                | 38,631<br>-<br>-<br>51,396<br>45,463<br>725,695<br>103,135                                                                | (19.69<br>(9.29<br>6.89<br>(9.19<br>10.29<br>(100.09                                                                |
| Mesa/US Airways Express/YV<br>Seaport<br>Skywest/Delta Connection<br>Skywest/United Express<br>Southwest<br>United Airlines<br>US Airways<br>CHARTER                      | 64<br>257<br>9,721<br>12,584<br>215,701<br>26,353<br>23,639                                                 | 13,017<br>13,173<br>198,935<br>27,531<br>20,171                                              | (25.3%)<br>(4.5%)<br>8.4%<br>(4.3%)<br>17.2%<br>(100.0%)                           | 107,128<br>548<br>815<br>115,176<br>116,210<br>2,017,206<br>279,084<br>209,703<br>109                                                 | 103,296<br>-<br>129,446<br>124,938<br>1,892,345<br>293,715<br>183,152<br>2,624                                                   | 3.7%<br>(11.0%)<br>(7.0%)<br>6.6%<br>(5.0%)<br>14.5%<br>(95.8%)                | 39,411<br>472<br>815<br>41,332<br>41,291<br>774,731<br>93,705<br>78,377                                                      | 38,631<br>-<br>-<br>51,396<br>45,463<br>725,695<br>103,135<br>71,119<br>1,061                                             | (19.69<br>(9.29<br>6.89<br>(9.19<br>10.29<br>(100.09                                                                |
| Mesa/US Airways Express/YV<br>Seaport<br>Skywest/Delta Connection<br>Skywest/United Express<br>Southwest<br>United Airlines<br>US Airways<br>CHARTER                      | 64<br>257<br>9,721<br>12,584<br>215,701<br>26,353<br>23,639<br>-<br>389,109                                 | 13,017<br>13,173<br>198,935<br>27,531<br>20,171<br>244<br>362,282                            | (25.3%)<br>(4.5%)<br>8.4%<br>(4.3%)<br>17.2%<br>(100.0%)                           | 107,128<br>548<br>815<br>115,176<br>116,210<br>2,017,206<br>279,084<br>209,703<br>109<br>3,698,888                                    | 103,296<br>-<br>129,446<br>124,938<br>1,892,345<br>293,715<br>183,152<br>2,624<br>3,514,049                                      | 3.7%<br>(11.0%)<br>(7.0%)<br>6.6%<br>(5.0%)<br>14.5%<br>(95.8%)<br>5.3%        | 39,411<br>472<br>815<br>41,332<br>41,291<br>774,731<br>93,705<br>78,377<br>-<br>1,394,944                                    | 38,631<br>-<br>51,396<br>45,463<br>725,695<br>103,135<br>71,119<br>1,061<br>1,322,458                                     | 2.09<br>(19.69<br>(9.29<br>6.89<br>(9.19<br>10.29<br>(100.09                                                        |
| Mesa/US Airways Express/YV Seaport Skywest/Delta Connection Skywest/United Express Southwest United Airlines US Airways CHARTER  International AeroMexico                 | 64<br>257<br>9,721<br>12,584<br>215,701<br>26,353<br>23,639<br>-<br>389,109                                 | 13,017<br>13,173<br>198,935<br>27,531<br>20,171<br>244<br>362,282                            | (25.3%)<br>(4.5%)<br>8.4%<br>(4.3%)<br>17.2%<br>(100.0%)<br>7.4%                   | 107,128<br>548<br>815<br>115,176<br>116,210<br>2,017,206<br>279,084<br>209,703<br>109<br>3,698,888                                    | 103,296<br>-<br>129,446<br>124,938<br>1,892,345<br>293,715<br>183,152<br>2,624<br>3,514,049                                      | 3.7% (11.0%) (7.0%) 6.6% (5.0%) 14.5% (95.8%) 5.3%                             | 39,411<br>472<br>815<br>41,332<br>41,291<br>774,731<br>93,705<br>78,377<br>-<br>1,394,944                                    | 38,631<br>-<br>51,396<br>45,463<br>725,695<br>103,135<br>71,119<br>1,061<br>1,322,458                                     | 2.09<br>(19.69<br>(9.29<br>6.89<br>(9.19<br>10.29<br>(100.09<br>5.59                                                |
| Mesa/US Airways Express/YV Seaport Skywest/Delta Connection Skywest/United Express Southwest United Airlines US Airways CHARTER  International AeroMexico Volaris         | 64<br>257<br>9,721<br>12,584<br>215,701<br>26,353<br>23,639<br>-<br>389,109                                 | 13,017<br>13,173<br>198,935<br>27,531<br>20,171<br>244<br>362,282                            | (25.3%)<br>(4.5%)<br>8.4%<br>(4.3%)<br>17.2%<br>(100.0%)                           | 107,128<br>548<br>815<br>115,176<br>116,210<br>2,017,206<br>279,084<br>209,703<br>109<br>3,698,888                                    | 103,296<br>-<br>129,446<br>124,938<br>1,892,345<br>293,715<br>183,152<br>2,624<br>3,514,049<br>28,338<br>22,277                  | 3.7% (11.0%) (7.0%) 6.6% (5.0%) 14.5% (95.8%) 5.3%                             | 39,411<br>472<br>815<br>41,332<br>41,291<br>774,731<br>93,705<br>78,377<br>-<br>1,394,944                                    | 38,631<br>-<br>51,396<br>45,463<br>725,695<br>103,135<br>71,119<br>1,061<br>1,322,458                                     | 2.09<br>(19.69<br>(9.29<br>6.89<br>(9.19<br>10.29<br>(100.09<br>5.59<br>10.29<br>52.39                              |
| Mesa/US Airways Express/YV Seaport Skywest/Delta Connection Skywest/United Express Southwest United Airlines US Airways CHARTER  International AeroMexico                 | 64<br>257<br>9,721<br>12,584<br>215,701<br>26,353<br>23,639<br>-<br>389,109                                 | 13,017<br>13,173<br>198,935<br>27,531<br>20,171<br>244<br>362,282                            | (25.3%)<br>(4.5%)<br>8.4%<br>(4.3%)<br>17.2%<br>(100.0%)<br>7.4%                   | 107,128<br>548<br>815<br>115,176<br>116,210<br>2,017,206<br>279,084<br>209,703<br>109<br>3,698,888                                    | 103,296<br>-<br>129,446<br>124,938<br>1,892,345<br>293,715<br>183,152<br>2,624<br>3,514,049                                      | 3.7% (11.0%) (7.0%) 6.6% (5.0%) 14.5% (95.8%) 5.3%                             | 39,411<br>472<br>815<br>41,332<br>41,291<br>774,731<br>93,705<br>78,377<br>-<br>1,394,944                                    | 38,631<br>-<br>51,396<br>45,463<br>725,695<br>103,135<br>71,119<br>1,061<br>1,322,458                                     | (19.6%<br>(9.2%<br>6.8%<br>(9.1%<br>10.2%<br>(100.0%<br>5.5%<br>10.2%<br>52.3%<br>(100.0%                           |
| Mesa/US Airways Express/YV Seaport Skywest/Delta Connection Skywest/United Express Southwest United Airlines US Airways CHARTER  International AeroMexico Volaris CHARTER | 64<br>257<br>9,721<br>12,584<br>215,701<br>26,353<br>23,639<br>-<br>389,109<br>4,404<br>3,987<br>-<br>8,391 | 13,017<br>13,173<br>198,935<br>27,531<br>20,171<br>244<br>362,282<br>3,660<br>2,392<br>6,052 | (25.3%)<br>(4.5%)<br>8.4%<br>(4.3%)<br>17.2%<br>(100.0%)<br>7.4%<br>20.3%<br>66.7% | 107,128<br>548<br>815<br>115,176<br>116,210<br>2,017,206<br>279,084<br>209,703<br>109<br>3,698,888<br>36,771<br>26,881<br>-<br>63,652 | 103,296<br>-<br>129,446<br>124,938<br>1,892,345<br>293,715<br>183,152<br>2,624<br>3,514,049<br>28,338<br>22,277<br>719<br>51,334 | 3.7% (11.0%) (7.0%) 6.6% (5.0%) 14.5% (95.8%) 5.3%  29.8% 20.7% (100.0%) 24.0% | 39,411<br>472<br>815<br>41,332<br>41,291<br>774,731<br>93,705<br>78,377<br>-<br>1,394,944<br>16,500<br>13,491<br>-<br>29,991 | 38,631<br>-<br>51,396<br>45,463<br>725,695<br>103,135<br>71,119<br>1,061<br>1,322,458<br>14,971<br>8,860<br>719<br>24,550 | 2.09<br>(19.69<br>(9.29<br>6.89<br>(9.19<br>10.29<br>(100.09<br>5.59<br>10.29<br>52.39<br>(100.09<br>22.29          |
| Mesa/US Airways Express/YV Seaport Skywest/Delta Connection Skywest/United Express Southwest United Airlines US Airways CHARTER  International AeroMexico Volaris         | 64<br>257<br>9,721<br>12,584<br>215,701<br>26,353<br>23,639<br>-<br>389,109                                 | 13,017<br>13,173<br>198,935<br>27,531<br>20,171<br>244<br>362,282                            | (25.3%)<br>(4.5%)<br>8.4%<br>(4.3%)<br>17.2%<br>(100.0%)<br>7.4%<br>20.3%<br>66.7% | 107,128<br>548<br>815<br>115,176<br>116,210<br>2,017,206<br>279,084<br>209,703<br>109<br>3,698,888<br>36,771<br>26,881                | 103,296<br>-<br>129,446<br>124,938<br>1,892,345<br>293,715<br>183,152<br>2,624<br>3,514,049<br>28,338<br>22,277<br>719           | 3.7% (11.0%) (7.0%) 6.6% (5.0%) 14.5% (95.8%) 5.3%                             | 39,411<br>472<br>815<br>41,332<br>41,291<br>774,731<br>93,705<br>78,377<br>-<br>1,394,944                                    | 38,631<br>-<br>51,396<br>45,463<br>725,695<br>103,135<br>71,119<br>1,061<br>1,322,458<br>14,971<br>8,860<br>719           | 2.09<br>(19.69<br>(9.29<br>6.89<br>(9.19<br>10.29<br>(100.09<br>5.59<br>10.29<br>52.39<br>(100.09                   |
| Mesa/US Airways Express/YV Seaport Skywest/Delta Connection Skywest/United Express Southwest United Airlines US Airways CHARTER  International AeroMexico Volaris CHARTER | 64<br>257<br>9,721<br>12,584<br>215,701<br>26,353<br>23,639<br>-<br>389,109<br>4,404<br>3,987<br>-<br>8,391 | 13,017<br>13,173<br>198,935<br>27,531<br>20,171<br>244<br>362,282<br>3,660<br>2,392<br>6,052 | (25.3%)<br>(4.5%)<br>8.4%<br>(4.3%)<br>17.2%<br>(100.0%)<br>7.4%<br>20.3%<br>66.7% | 107,128<br>548<br>815<br>115,176<br>116,210<br>2,017,206<br>279,084<br>209,703<br>109<br>3,698,888<br>36,771<br>26,881<br>-<br>63,652 | 103,296<br>-<br>129,446<br>124,938<br>1,892,345<br>293,715<br>183,152<br>2,624<br>3,514,049<br>28,338<br>22,277<br>719<br>51,334 | 3.7% (11.0%) (7.0%) 6.6% (5.0%) 14.5% (95.8%) 5.3%  29.8% 20.7% (100.0%) 24.0% | 39,411<br>472<br>815<br>41,332<br>41,291<br>774,731<br>93,705<br>78,377<br>-<br>1,394,944<br>16,500<br>13,491<br>-<br>29,991 | 38,631<br>-<br>51,396<br>45,463<br>725,695<br>103,135<br>71,119<br>1,061<br>1,322,458<br>14,971<br>8,860<br>719<br>24,550 | (9.6%<br>2.0%<br>(19.6%<br>(9.2%<br>6.8%<br>(9.1%)<br>10.2%<br>(100.0%<br>5.5%<br>10.2%<br>(100.0%<br>22.2%<br>5.8% |