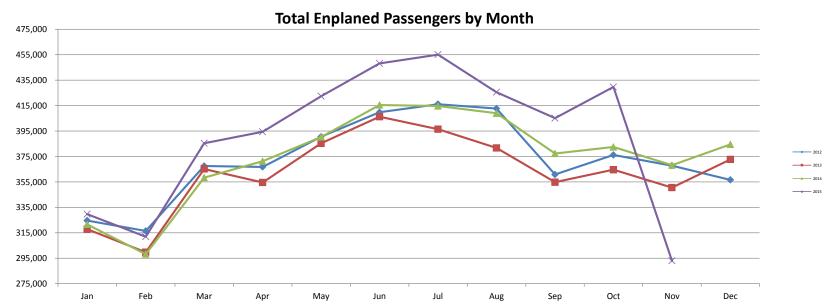

651                       | 7.9%         | 29,710   | 7.3%         |
| July      | 2015 | 455,095   | 454,861      | 414,695   | 412,867     | 40,400                       | 9.7%         | 41,994   | 10.2%        |
| August    | 2015 | 425,588   | 437,109      | 409,004   | 413,437     | 16,584                       | 4.1%         | 23,672   | 5.7%         |
| September | 2015 | 405,148   | 398,740      | 377,356   | 374,404     | 27,792                       | 7.4%         | 24,336   | 6.5%         |
| October   | 2015 | 429,717   | 416,548      | 382,480   | 386,823     | 47,237                       | 12.4%        | 29,725   | 7.7%         |
|           |      | 4,760,214 | 4,740,570    | 4,462,201 | 4,449,227   | 298,013                      | 6.7%         | 291,343  | 6.5%         |



### SACRAMENTO COUNTY AIRPORT SYSTEM SACRAMENTO INTERNATIONAL AIRPORT - SMF PASSENGERS BY YEAR

| YEAR | JANUARY | FEBRUARY | MARCH     | APRIL     | MAY           | JUNE          | JULY           | AUGUST         | SEPTEMBER | OCTOBER   | NOVEMBER | DECEMBER | Y.T.D.<br>TOTAL |
|------|---------|----------|-----------|-----------|---------------|---------------|----------------|----------------|-----------|-----------|----------|----------|-----------------|
| 1957 |         |          |           |           |               |               |                |                |           |           |          |          | 254,861         |
| 1958 |         |          |           |           |               |               |                |                |           |           |