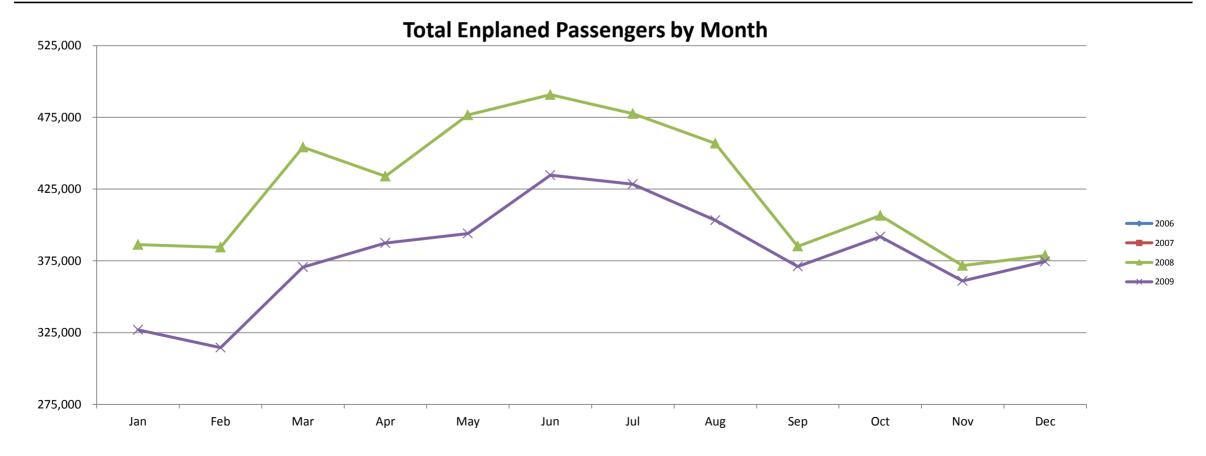

### Sacramento International Airport Passenger Statistics Prior 12 Months

|           |      | Current   | Year      | Prior     | Year      |           | Year over Ye | ear Change |              |
|-----------|------|-----------|-----------|-----------|-----------|-----------|--------------|------------|--------------|
|           |      | Enplaned  | Deplaned  | Enplaned  | Deplaned  | Enplaned  | % Difference | Deplaned   | % Difference |
| September | 2008 | 385,116   | 385,913   | *KEY_ERR  | *KEY_ERR  | #VALUE!   | #VALUE!      | #VALUE!    | #VALUE!      |
| October   | 2008 | 406,623   | 406,456   | *KEY_ERR  | *KEY_ERR  | #VALUE!   | #VALUE!      | #VALUE!    | #VALUE!      |
| November  | 2008 | 371,698   | 371,964   | *KEY_ERR  | *KEY_ERR  | #VALUE!   | #VALUE!      | #VALUE!    | #VALUE!      |
| December  | 2008 | 378,792   | 374,267   | *KEY_ERR  | *KEY_ERR  | #VALUE!   | #VALUE!      | #VALUE!    | #VALUE!      |
| January   | 2009 | 326,879   | 328,982   | 386,333   | 391,477   | (59,454)  | -15.4%       | (62,495)   | -16.0%       |
| February  | 2009 | 314,502   | 315,502   | 384,343   | 384,953   | (69,841)  | -18.2%       | (69,451)   | -18.0%       |
| March     | 2009 | 370,622   | 372,823   | 454,114   | 455,042   | (83,492)  | -18.4%       | (82,219)   | -18.1%       |
| April     | 2009 | 387,417   | 385,828   | 433,866   | 431,697   | (46,449)  | -10.7%       | (45,869)   | -10.6%       |
| May       | 2009 | 394,048   | 396,567   | 476,664   | 473,194   | (82,616)  | -17.3%       | (76,627)   | -16.2%       |
| June      | 2009 | 434,738   | 422,816   | 490,842   | 480,006   | (56,104)  | -11.4%       | (57,190)   | -11.9%       |
| July      | 2009 | 428,420   | 427,212   | 477,592   | 476,629   | (49,172)  | -10.3%       | (49,417)   | -10.4%       |
| August    | 2009 | 403,308   | 413,085   | 456,831   | 465,541   | (53,523)  | -11.7%       | (52,456)   | -11.3%       |
|           |      | 4,602,163 | 4,601,415 | 3,560,585 | 3,558,539 | 1,041,578 | 29.3%        | 1,042,876  | 29.3%        |