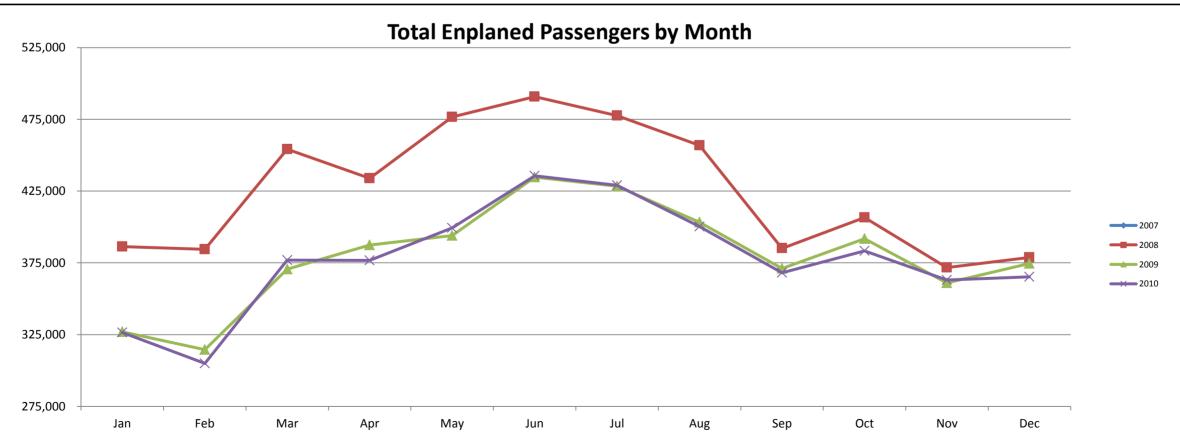

## Sacramento International Airport Passenger Statistics Prior 12 Months

|           |      | Current   | Year      | Prior \   | <u> Year</u> | <u>Year over Year Change</u> |              |          |              |
|-----------|------|-----------|-----------|-----------|--------------|------------------------------|--------------|----------|--------------|
|           |      | Enplaned  | Deplaned  | Enplaned  | Deplaned     | Enplaned                     | % Difference | Deplaned | % Difference |
| January   | 2010 | 326,458   | 328,187   | 326,879   | 328,982      | (421)                        | -0.1%        | (795)    | -0.2%        |
| February  | 2010 | 304,950   | 305,182   | 314,502   | 315,502      | (9,552)                      | -3.0%        | (10,320) | -3.3%        |
| March     | 2010 | 376,794   | 368,407   | 370,622   | 372,823      | 6,172                        | 1.7%         | (4,416)  | -1.2%        |
| April     | 2010 | 376,645   | 381,297   | 387,417   | 385,828      | (10,772)                     | -2.8%        | (4,531)  | -1.2%        |
| May       | 2010 | 399,265   | 401,407   | 394,048   | 396,567      | 5,217                        | 1.3%         | 4,840    | 1.2%         |
| June      | 2010 | 435,659   | 424,982   | 434,738   | 422,816      | 921                          | 0.2%         | 2,166    | 0.5%         |
| July      | 2010 | 429,059   | 431,041   | 428,420   | 427,212      | 639                          | 0.1%         | 3,829    | 0.9%         |
| August    | 2010 | 400,252   | 406,618   | 403,308   | 413,085      | (3,056)                      | -0.8%        | (6,467)  | -1.6%        |
| September | 2010 | 368,037   | 359,953   | 371,103   | 364,380      | (3,066)                      | -0.8%        | (4,427)  | -1.2%        |
| October   | 2010 | 383,303   | 384,583   | 391,828   | 390,540      | (8,525)                      | -2.2%        | (5,957)  | -1.5%        |
| November  | 2010 | 363,075   | 363,608   | 360,966   | 365,184      | 2,109                        | 0.6%         | (1,576)  | -0.4%        |
| December  | 2010 | 365,207   | 363,806   | 374,513   | 371,014      | (9,306)                      | -2.5%        | (7,208)  | -1.9%        |
|           |      | 4,528,704 | 4,519,071 | 4,558,344 | 4,553,933    | (29,640)                     | -0.7%        | (34,862) | -0.8%        |