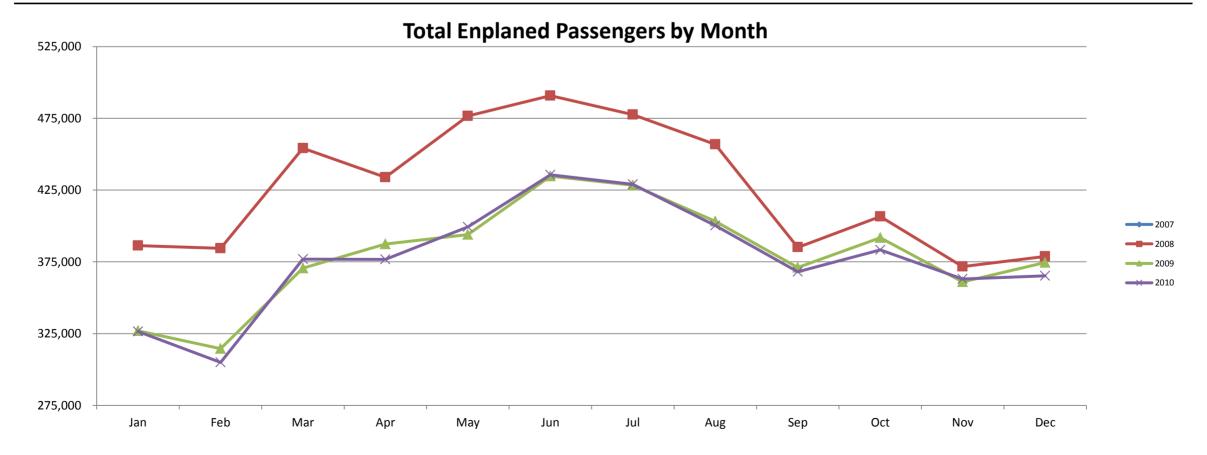

## Sacramento International Airport Airline Passenger Statistics May 2010

|                                                                                                                                                                                                                                                                                                                                                                                                                                        | CURRENT MONTH                                                                                                                                                        |                                                                                                                                                                         |                                                                                                                                                                          | FISCA                                                                                                                                                                                       | L YEAR TO DA                                                                                                                                                                                                         | <u>TE</u>                                                                                                                                                                                          | CALENDAR YEAR TO DATE                                                                                                                                                         |                                                                                                                                                                                 |                                                                                                                                                                                |
|----------------------------------------------------------------------------------------------------------------------------------------------------------------------------------------------------------------------------------------------------------------------------------------------------------------------------------------------------------------------------------------------------------------------------------------|----------------------------------------------------------------------------------------------------------------------------------------------------------------------|-------------------------------------------------------------------------------------------------------------------------------------------------------------------------|--------------------------------------------------------------------------------------------------------------------------------------------------------------------------|---------------------------------------------------------------------------------------------------------------------------------------------------------------------------------------------|----------------------------------------------------------------------------------------------------------------------------------------------------------------------------------------------------------------------|----------------------------------------------------------------------------------------------------------------------------------------------------------------------------------------------------|-------------------------------------------------------------------------------------------------------------------------------------------------------------------------------|---------------------------------------------------------------------------------------------------------------------------------------------------------------------------------|--------------------------------------------------------------------------------------------------------------------------------------------------------------------------------|
|                                                                                                                                                                                                                                                                                                                                                                                                                                        | THIS YEAR                                                                                                                                                            | LAST YEAR                                                                                                                                                               | % + / ( - )                                                                                                                                                              | 2009/10                                                                                                                                                                                     | 2008/09                                                                                                                                                                                                              | % + / ( - )                                                                                                                                                                                        | 2010                                                                                                                                                                          | 2009                                                                                                                                                                            | % + / ( - )                                                                                                                                                                    |
|                                                                                                                                                                                                                                                                                                                                                                                                                                        |                                                                                                                                                                      |                                                                                                                                                                         |                                                                                                                                                                          |                                                                                                                                                                                             |                                                                                                                                                                                                                      |                                                                                                                                                                                                    |                                                                                                                                                                               |                                                                                                                                                                                 |                                                                                                                                                                                |
| nplaned                                                                                                                                                                                                                                                                                                                                                                                                                                |                                                                                                                                                                      |                                                                                                                                                                         |                                                                                                                                                                          |                                                                                                                                                                                             |                                                                                                                                                                                                                      |                                                                                                                                                                                                    |                                                                                                                                                                               |                                                                                                                                                                                 |                                                                                                                                                                                |
| Domestic                                                                                                                                                                                                                                                                                                                                                                                                                               | 10.001                                                                                                                                                               | 40.477                                                                                                                                                                  | 10 101                                                                                                                                                                   |                                                                                                                                                                                             |                                                                                                                                                                                                                      |                                                                                                                                                                                                    |                                                                                                                                                                               | <u> /</u>                                                                                                                                                                       | 0.00                                                                                                                                                                           |
| Alaska Airlines                                                                                                                                                                                                                                                                                                                                                                                                                        | 18,834                                                                                                                                                               | 16,177                                                                                                                                                                  | 16.4%                                                                                                                                                                    | 169,316                                                                                                                                                                                     | 174,248                                                                                                                                                                                                              | (2.8%)                                                                                                                                                                                             | 73,553                                                                                                                                                                        | 67,551                                                                                                                                                                          | 8.9%                                                                                                                                                                           |
| American Airlines                                                                                                                                                                                                                                                                                                                                                                                                                      | 15,578                                                                                                                                                               | 12,364                                                                                                                                                                  | 26.0%                                                                                                                                                                    | 168,063                                                                                                                                                                                     | 135,672                                                                                                                                                                                                              | 23.9%                                                                                                                                                                                              | 74,265                                                                                                                                                                        | 55,267                                                                                                                                                                          | 34.4%                                                                                                                                                                          |
| Continental Airlines                                                                                                                                                                                                                                                                                                                                                                                                                   | 14,023                                                                                                                                                               | 14,884                                                                                                                                                                  | (5.8%)                                                                                                                                                                   | 149,824                                                                                                                                                                                     | 148,961                                                                                                                                                                                                              | 0.6%                                                                                                                                                                                               | 64,961                                                                                                                                                                        | 69,553                                                                                                                                                                          | (6.6%                                                                                                                                                                          |
| Delta Airlines                                                                                                                                                                                                                                                                                                                                                                                                                         | 27,888                                                                                                                                                               | 17,973                                                                                                                                                                  | 55.2%                                                                                                                                                                    | 216,702                                                                                                                                                                                     | 190,800                                                                                                                                                                                                              | 13.6%                                                                                                                                                                                              | 114,031                                                                                                                                                                       | 78,021                                                                                                                                                                          | 46.2%                                                                                                                                                                          |
| Express Jet                                                                                                                                                                                                                                                                                                                                                                                                                            | -                                                                                                                                                                    | -                                                                                                                                                                       |                                                                                                                                                                          | -                                                                                                                                                                                           | 29,340                                                                                                                                                                                                               | (100.0%)                                                                                                                                                                                           | -                                                                                                                                                                             | -                                                                                                                                                                               |                                                                                                                                                                                |
| Express Jet/Delta Connection                                                                                                                                                                                                                                                                                                                                                                                                           | -                                                                                                                                                                    | -                                                                                                                                                                       |                                                                                                                                                                          | -                                                                                                                                                                                           | 8,743                                                                                                                                                                                                                | (100.0%)                                                                                                                                                                                           | -                                                                                                                                                                             | -                                                                                                                                                                               |                                                                                                                                                                                |
| Frontier Airlines                                                                                                                                                                                                                                                                                                                                                                                                                      | 14,725                                                                                                                                                               | 11,691                                                                                                                                                                  | 26.0%                                                                                                                                                                    | 128,188                                                                                                                                                                                     | 125,557                                                                                                                                                                                                              | 2.1%                                                                                                                                                                                               | 53,190                                                                                                                                                                        | 49,028                                                                                                                                                                          | 8.59                                                                                                                                                                           |
| Hawaiian Airlines                                                                                                                                                                                                                                                                                                                                                                                                                      | 6,995                                                                                                                                                                | 7,357                                                                                                                                                                   | (4.9%)                                                                                                                                                                   | 78,380                                                                                                                                                                                      | 76,841                                                                                                                                                                                                               | 2.0%                                                                                                                                                                                               | 34,463                                                                                                                                                                        | 35,620                                                                                                                                                                          | (3.2                                                                                                                                                                           |
| Horizon Air                                                                                                                                                                                                                                                                                                                                                                                                                            | 13,368                                                                                                                                                               | 10,087                                                                                                                                                                  | 32.5%                                                                                                                                                                    | 117,267                                                                                                                                                                                     | 118,653                                                                                                                                                                                                              | (1.2%)                                                                                                                                                                                             | 53,429                                                                                                                                                                        | 47,833                                                                                                                                                                          | 11.7                                                                                                                                                                           |
|                                                                                                                                                                                                                                                                                                                                                                                                                                        |                                                                                                                                                                      |                                                                                                                                                                         |                                                                                                                                                                          |                                                                                                                                                                                             | •                                                                                                                                                                                                                    |                                                                                                                                                                                                    |                                                                                                                                                                               |                                                                                                                                                                                 |                                                                                                                                                                                |
| Jet Blue                                                                                                                                                                                                                                                                                                                                                                                                                               | 10,199                                                                                                                                                               | 9,532                                                                                                                                                                   | 7.0%                                                                                                                                                                     | 95,942                                                                                                                                                                                      | 89,939                                                                                                                                                                                                               | 6.7%                                                                                                                                                                                               | 42,134                                                                                                                                                                        | 31,909                                                                                                                                                                          | 32.0                                                                                                                                                                           |
| Mesa/US Airways Express/YV                                                                                                                                                                                                                                                                                                                                                                                                             | 188                                                                                                                                                                  | -                                                                                                                                                                       |                                                                                                                                                                          | 1,458                                                                                                                                                                                       | -                                                                                                                                                                                                                    |                                                                                                                                                                                                    | 1,391                                                                                                                                                                         | -                                                                                                                                                                               |                                                                                                                                                                                |
| Northwest                                                                                                                                                                                                                                                                                                                                                                                                                              | -                                                                                                                                                                    | 8,907                                                                                                                                                                   | (100.0%)                                                                                                                                                                 | 55,668                                                                                                                                                                                      | 99,600                                                                                                                                                                                                               | (44.1%)                                                                                                                                                                                            | -                                                                                                                                                                             | 40,947                                                                                                                                                                          | (100.0                                                                                                                                                                         |
| Skywest/Delta Connection                                                                                                                                                                                                                                                                                                                                                                                                               | 4,235                                                                                                                                                                | 4,014                                                                                                                                                                   | 5.5%                                                                                                                                                                     | 46,079                                                                                                                                                                                      | 43,783                                                                                                                                                                                                               | 5.2%                                                                                                                                                                                               | 20,698                                                                                                                                                                        | 19,990                                                                                                                                                                          | 3.5                                                                                                                                                                            |
| Skywest/United Express                                                                                                                                                                                                                                                                                                                                                                                                                 | 16,120                                                                                                                                                               | 13,406                                                                                                                                                                  | 20.2%                                                                                                                                                                    | 162,477                                                                                                                                                                                     | 136,305                                                                                                                                                                                                              | 19.2%                                                                                                                                                                                              | 76,023                                                                                                                                                                        | 65,141                                                                                                                                                                          | 16.7                                                                                                                                                                           |
| Southwest                                                                                                                                                                                                                                                                                                                                                                                                                              | 207,123                                                                                                                                                              | 208,586                                                                                                                                                                 | (0.7%)                                                                                                                                                                   | 2,173,609                                                                                                                                                                                   | 2,238,132                                                                                                                                                                                                            | (2.9%)                                                                                                                                                                                             | 960,606                                                                                                                                                                       | 973,817                                                                                                                                                                         | (1.4                                                                                                                                                                           |
| United Airlines                                                                                                                                                                                                                                                                                                                                                                                                                        | 24,962                                                                                                                                                               |                                                                                                                                                                         | ( )                                                                                                                                                                      | 281,348                                                                                                                                                                                     | 318,256                                                                                                                                                                                                              | . ,                                                                                                                                                                                                |                                                                                                                                                                               |                                                                                                                                                                                 | •                                                                                                                                                                              |
|                                                                                                                                                                                                                                                                                                                                                                                                                                        |                                                                                                                                                                      | 31,726                                                                                                                                                                  | (21.3%)                                                                                                                                                                  | •                                                                                                                                                                                           |                                                                                                                                                                                                                      | (11.6%)                                                                                                                                                                                            | 115,269                                                                                                                                                                       | 132,965                                                                                                                                                                         | (13.3                                                                                                                                                                          |
| US Airways                                                                                                                                                                                                                                                                                                                                                                                                                             | 20,595                                                                                                                                                               | 24,076                                                                                                                                                                  | (14.5%)                                                                                                                                                                  | 216,180                                                                                                                                                                                     | 276,424                                                                                                                                                                                                              | (21.8%)                                                                                                                                                                                            | 76,782                                                                                                                                                                        | 105,985                                                                                                                                                                         | (27.6                                                                                                                                                                          |
| CHARTER                                                                                                                                                                                                                                                                                                                                                                                                                                | -<br>394,833                                                                                                                                                         | -<br>390,780                                                                                                                                                            | 1.0%                                                                                                                                                                     | 4,060,501                                                                                                                                                                                   | 4,211,254                                                                                                                                                                                                            | (3.6%)                                                                                                                                                                                             | -<br>1,760,795                                                                                                                                                                | -<br>1,773,627                                                                                                                                                                  | (0.7                                                                                                                                                                           |
|                                                                                                                                                                                                                                                                                                                                                                                                                                        |                                                                                                                                                                      | 550,700                                                                                                                                                                 | 1.0 /0                                                                                                                                                                   | 4,000,301                                                                                                                                                                                   | 4,211,234                                                                                                                                                                                                            | (3.070)                                                                                                                                                                                            | 1,700,795                                                                                                                                                                     | 1,775,027                                                                                                                                                                       | (0.1                                                                                                                                                                           |
| International                                                                                                                                                                                                                                                                                                                                                                                                                          |                                                                                                                                                                      |                                                                                                                                                                         |                                                                                                                                                                          |                                                                                                                                                                                             |                                                                                                                                                                                                                      |                                                                                                                                                                                                    |                                                                                                                                                                               |                                                                                                                                                                                 |                                                                                                                                                                                |
| Air Canada                                                                                                                                                                                                                                                                                                                                                                                                                             | -                                                                                                                                                                    | -                                                                                                                                                                       |                                                                                                                                                                          | -                                                                                                                                                                                           | 6,101                                                                                                                                                                                                                | (100.0%)                                                                                                                                                                                           | -                                                                                                                                                                             | -                                                                                                                                                                               |                                                                                                                                                                                |
| Mexicana                                                                                                                                                                                                                                                                                                                                                                                                                               | 4,432                                                                                                                                                                | 3,268                                                                                                                                                                   | 35.6%                                                                                                                                                                    | 53,749                                                                                                                                                                                      | 52,765                                                                                                                                                                                                               | 1.9%                                                                                                                                                                                               | 23,317                                                                                                                                                                        | 19,841                                                                                                                                                                          | 17.5                                                                                                                                                                           |
|                                                                                                                                                                                                                                                                                                                                                                                                                                        | 4,432                                                                                                                                                                | 3,268                                                                                                                                                                   | 35.6%                                                                                                                                                                    | 53,749                                                                                                                                                                                      | 58,866                                                                                                                                                                                                               | (8.7%)                                                                                                                                                                                             | 23,317                                                                                                                                                                        | 19,841                                                                                                                                                                          | 17.                                                                                                                                                                            |
|                                                                                                                                                                                                                                                                                                                                                                                                                                        |                                                                                                                                                                      |                                                                                                                                                                         |                                                                                                                                                                          |                                                                                                                                                                                             |                                                                                                                                                                                                                      |                                                                                                                                                                                                    |                                                                                                                                                                               |                                                                                                                                                                                 |                                                                                                                                                                                |
| eplaned<br>Domestic<br>Air Canada                                                                                                                                                                                                                                                                                                                                                                                                      | 399,265                                                                                                                                                              | 394,048                                                                                                                                                                 | 1.324%                                                                                                                                                                   | 4,114,250                                                                                                                                                                                   | <b>4,270,120</b><br>2,554                                                                                                                                                                                            | <b>(3.7%)</b><br>(100.0%)                                                                                                                                                                          | <u>1,784,112</u>                                                                                                                                                              | 1,793,468                                                                                                                                                                       | (0.5%                                                                                                                                                                          |
| eplaned<br>Domestic<br>Air Canada<br>Alaska Airlines<br>American Airlines<br>Continental Airlines<br>Delta Airlines<br>Delta Airlines<br>Express Jet<br>Express Jet/Delta Connection<br>Frontier Airlines<br>Hawaiian Airlines<br>Horizon Air<br>Jet Blue<br>Mesa/US Airways Express/YV<br>Northwest<br>Skywest/Delta Connection<br>Skywest/United Express<br>Southwest                                                                | -<br>17,826<br>16,526<br>14,003<br>27,217<br>-<br>13,660<br>7,224<br>13,956<br>9,955<br>355<br>-<br>4,179<br>15,744<br>210,444                                       | -<br>16,007<br>12,415<br>14,814<br>17,800<br>-<br>-<br>11,332<br>7,382<br>10,321<br>9,119<br>86<br>8,638<br>4,477<br>13,192<br>210,790                                  | 11.4%<br>33.1%<br>(5.5%)<br>52.9%<br>20.5%<br>(2.1%)<br>35.2%<br>9.2%<br>312.8%<br>(100.0%)<br>(6.7%)<br>19.3%<br>(0.2%)                                                 | -<br>169,537<br>174,332<br>146,339<br>212,659<br>-<br>-<br>127,175<br>78,408<br>120,369<br>93,679<br>1,776<br>54,062<br>45,654<br>162,813<br>2,176,629                                      | 2,554<br>176,550<br>136,942<br>145,623<br>190,898<br>28,942<br>9,373<br>132,725<br>77,460<br>120,031<br>87,310<br>87,310<br>86<br>97,196<br>45,309<br>133,655<br>2,242,547                                           | (100.0%)<br>(4.0%)<br>27.3%<br>0.5%<br>11.4%<br>(100.0%)<br>(100.0%)<br>(100.0%)<br>(4.2%)<br>1.2%<br>0.3%<br>7.3%<br>1965.1%<br>(44.4%)<br>0.8%<br>21.8%<br>(2.9%)                                | -<br>71,426<br>77,213<br>64,384<br>109,392<br>-<br>-<br>52,581<br>34,705<br>55,424<br>41,180<br>1,596<br>-<br>20,824<br>76,318<br>961,846                                     | -<br>68,434<br>55,530<br>68,463<br>78,586<br>-<br>50,575<br>36,081<br>48,705<br>30,816<br>86<br>39,519<br>21,669<br>62,689<br>976,207                                           | 4.4<br>39.0<br>(6.0<br>39.2<br>4.0<br>(3.8<br>13.8<br>33.6<br>1755.8<br>(100.0<br>(3.9<br>21.7<br>(1.5                                                                         |
| planedDomesticAir CanadaAlaska AirlinesAmerican AirlinesContinental AirlinesDelta AirlinesDelta AirlinesExpress JetExpress Jet/Delta ConnectionFrontier AirlinesHawaiian AirlinesHorizon AirJet BlueMesa/US Airways Express/YVNorthwestSkywest/Delta ConnectionSkywest/Delta ConnectionSkywest/Delta ConnectionSkywest/Delta ConnectionSkywest/Delta ConnectionSkywest/United ExpressSouthwestUnited Airlines                          | -<br>17,826<br>16,526<br>14,003<br>27,217<br>-<br>-<br>13,660<br>7,224<br>13,956<br>9,955<br>355<br>-<br>4,179<br>15,744<br>210,444<br>24,917                        | -<br>16,007<br>12,415<br>14,814<br>17,800<br>-<br>-<br>11,332<br>7,382<br>10,321<br>9,119<br>86<br>8,638<br>4,477<br>13,192<br>210,790<br>31,597                        | 11.4%<br>33.1%<br>(5.5%)<br>52.9%<br>20.5%<br>(2.1%)<br>35.2%<br>9.2%<br>312.8%<br>(100.0%)<br>(6.7%)<br>19.3%<br>(0.2%)<br>(21.1%)                                      | -<br>169,537<br>174,332<br>146,339<br>212,659<br>-<br>-<br>127,175<br>78,408<br>120,369<br>93,679<br>1,776<br>54,062<br>45,654<br>162,813<br>2,176,629<br>281,847                           | 2,554<br>176,550<br>136,942<br>145,623<br>190,898<br>28,942<br>9,373<br>132,725<br>77,460<br>120,031<br>87,310<br>86<br>97,196<br>45,309<br>133,655<br>2,242,547<br>317,941                                          | (100.0%)<br>(4.0%)<br>27.3%<br>0.5%<br>11.4%<br>(100.0%)<br>(100.0%)<br>(4.2%)<br>1.2%<br>0.3%<br>7.3%<br>1965.1%<br>(44.4%)<br>0.8%<br>21.8%<br>(2.9%)<br>(11.4%)                                 | -<br>71,426<br>77,213<br>64,384<br>109,392<br>-<br>-<br>52,581<br>34,705<br>55,424<br>41,180<br>1,596<br>-<br>20,824<br>76,318<br>961,846<br>115,065                          | -<br>68,434<br>55,530<br>68,463<br>78,586<br>-<br>-<br>50,575<br>36,081<br>48,705<br>30,816<br>86<br>39,519<br>21,669<br>62,689<br>976,207<br>132,848                           | 4.4<br>39.0<br>(6.0<br>39.2<br>4.0<br>(3.8<br>13.8<br>33.0<br>1755.8<br>(100.0<br>(3.9<br>21.7<br>(1.9<br>(1.9)<br>(1.9)                                                       |
| planed<br>Domestic<br>Air Canada<br>Alaska Airlines<br>American Airlines<br>American Airlines<br>Continental Airlines<br>Delta Airlines<br>Delta Airlines<br>Express Jet<br>Delta Connection<br>Frontier Airlines<br>Hawaiian Airlines<br>Horizon Air<br>Jet Blue<br>Mesa/US Airways Express/YV<br>Northwest<br>Skywest/Delta Connection<br>Skywest/United Express<br>Southwest                                                        | -<br>17,826<br>16,526<br>14,003<br>27,217<br>-<br>13,660<br>7,224<br>13,956<br>9,955<br>355<br>-<br>4,179<br>15,744<br>210,444                                       | -<br>16,007<br>12,415<br>14,814<br>17,800<br>-<br>-<br>11,332<br>7,382<br>10,321<br>9,119<br>86<br>8,638<br>4,477<br>13,192<br>210,790                                  | 11.4%<br>33.1%<br>(5.5%)<br>52.9%<br>20.5%<br>(2.1%)<br>35.2%<br>9.2%<br>312.8%<br>(100.0%)<br>(6.7%)<br>19.3%<br>(0.2%)                                                 | -<br>169,537<br>174,332<br>146,339<br>212,659<br>-<br>-<br>127,175<br>78,408<br>120,369<br>93,679<br>1,776<br>54,062<br>45,654<br>162,813<br>2,176,629                                      | 2,554<br>176,550<br>136,942<br>145,623<br>190,898<br>28,942<br>9,373<br>132,725<br>77,460<br>120,031<br>87,310<br>87,310<br>86<br>97,196<br>45,309<br>133,655<br>2,242,547                                           | (100.0%)<br>(4.0%)<br>27.3%<br>0.5%<br>11.4%<br>(100.0%)<br>(100.0%)<br>(100.0%)<br>(4.2%)<br>1.2%<br>0.3%<br>7.3%<br>1965.1%<br>(44.4%)<br>0.8%<br>21.8%<br>(2.9%)                                | -<br>71,426<br>77,213<br>64,384<br>109,392<br>-<br>-<br>52,581<br>34,705<br>55,424<br>41,180<br>1,596<br>-<br>20,824<br>76,318<br>961,846                                     | -<br>68,434<br>55,530<br>68,463<br>78,586<br>-<br>50,575<br>36,081<br>48,705<br>30,816<br>86<br>39,519<br>21,669<br>62,689<br>976,207                                           | 4.4<br>39.0<br>(6.0<br>39.2<br>4.0<br>(3.8<br>13.8<br>33.0<br>1755.8<br>(100.0<br>(3.9<br>21.7<br>(1.9<br>(1.9)<br>(1.9)<br>(1.9)<br>(1.9)<br>(1.9)<br>(1.9)<br>(1.9)<br>(1.9) |
| EplanedDomesticAir CanadaAlaska AirlinesAmerican AirlinesContinental AirlinesDelta AirlinesDelta AirlinesExpress JetExpress Jet/Delta ConnectionFrontier AirlinesHawaiian AirlinesHorizon AirJet BlueMesa/US Airways Express/YVNorthwestSkywest/Delta ConnectionSkywest/Delta ConnectionSkywest/Delta ConnectionSkywest/Delta ConnectionSkywest/Delta ConnectionSkywest/Delta ConnectionSkywest/United ExpressSouthwestUnited Airlines | -<br>17,826<br>16,526<br>14,003<br>27,217<br>-<br>13,660<br>7,224<br>13,956<br>9,955<br>355<br>-<br>4,179<br>15,744<br>210,444<br>24,917<br>20,677                   | -<br>16,007<br>12,415<br>14,814<br>17,800<br>-<br>-<br>11,332<br>7,382<br>10,321<br>9,119<br>86<br>8,638<br>4,477<br>13,192<br>210,790<br>31,597<br>25,229              | 11.4%<br>33.1%<br>(5.5%)<br>52.9%<br>20.5%<br>(2.1%)<br>35.2%<br>9.2%<br>312.8%<br>(100.0%)<br>(6.7%)<br>19.3%<br>(0.2%)<br>(21.1%)<br>(18.0%)                           | -<br>169,537<br>174,332<br>146,339<br>212,659<br>-<br>-<br>127,175<br>78,408<br>120,369<br>93,679<br>1,776<br>54,062<br>45,654<br>162,813<br>2,176,629<br>281,847<br>218,709                | 2,554<br>176,550<br>136,942<br>145,623<br>190,898<br>28,942<br>9,373<br>132,725<br>77,460<br>120,031<br>87,310<br>86<br>97,196<br>45,309<br>133,655<br>2,242,547<br>317,941<br>279,507                               | (100.0%)<br>(4.0%)<br>27.3%<br>0.5%<br>11.4%<br>(100.0%)<br>(100.0%)<br>(4.2%)<br>1.2%<br>0.3%<br>7.3%<br>1965.1%<br>(44.4%)<br>0.8%<br>21.8%<br>(2.9%)<br>(11.4%)<br>(21.8%)                      | -<br>71,426<br>77,213<br>64,384<br>109,392<br>-<br>-<br>52,581<br>34,705<br>55,424<br>41,180<br>1,596<br>-<br>20,824<br>76,318<br>961,846<br>115,065<br>76,101                | -<br>68,434<br>55,530<br>68,463<br>78,586<br>-<br>50,575<br>36,081<br>48,705<br>30,816<br>86<br>39,519<br>21,669<br>62,689<br>976,207<br>132,848<br>106,369                     | 4.4<br>39.0<br>(6.0<br>39.2<br>4.0<br>(3.8<br>13.8<br>33.6<br>1755.8<br>(100.0<br>(3.9<br>21.7<br>(1.5<br>(13.4<br>(28.5                                                       |
| eplaned<br>Domestic<br>Air Canada<br>Alaska Airlines<br>American Airlines<br>Continental Airlines<br>Delta Airlines<br>Delta Airlines<br>Express Jet/Delta Connection<br>Frontier Airlines<br>Hawaiian Airlines<br>Horizon Air<br>Jet Blue<br>Mesa/US Airways Express/YV<br>Northwest<br>Skywest/Delta Connection<br>Skywest/Delta Connection<br>Skywest/United Express<br>Southwest<br>United Airlines<br>US Airways                  | -<br>17,826<br>16,526<br>14,003<br>27,217<br>-<br>13,660<br>7,224<br>13,956<br>9,955<br>355<br>-<br>4,179<br>15,744<br>210,444<br>24,917<br>20,677                   | -<br>16,007<br>12,415<br>14,814<br>17,800<br>-<br>-<br>11,332<br>7,382<br>10,321<br>9,119<br>86<br>8,638<br>4,477<br>13,192<br>210,790<br>31,597<br>25,229              | 11.4%<br>33.1%<br>(5.5%)<br>52.9%<br>20.5%<br>(2.1%)<br>35.2%<br>9.2%<br>312.8%<br>(100.0%)<br>(6.7%)<br>19.3%<br>(0.2%)<br>(21.1%)<br>(18.0%)                           | -<br>169,537<br>174,332<br>146,339<br>212,659<br>-<br>-<br>127,175<br>78,408<br>120,369<br>93,679<br>1,776<br>54,062<br>45,654<br>162,813<br>2,176,629<br>281,847<br>218,709                | 2,554<br>176,550<br>136,942<br>145,623<br>190,898<br>28,942<br>9,373<br>132,725<br>77,460<br>120,031<br>87,310<br>87,310<br>86<br>97,196<br>45,309<br>133,655<br>2,242,547<br>317,941<br>279,507<br><b>4,224,649</b> | (100.0%)<br>(4.0%)<br>27.3%<br>0.5%<br>11.4%<br>(100.0%)<br>(100.0%)<br>(4.2%)<br>1.2%<br>0.3%<br>7.3%<br>1965.1%<br>(44.4%)<br>0.8%<br>21.8%<br>(2.9%)<br>(11.4%)<br>(21.8%)<br>(3.8%)            | -<br>71,426<br>77,213<br>64,384<br>109,392<br>-<br>-<br>52,581<br>34,705<br>55,424<br>41,180<br>1,596<br>-<br>20,824<br>76,318<br>961,846<br>115,065<br>76,101                | -<br>68,434<br>55,530<br>68,463<br>78,586<br>-<br>50,575<br>36,081<br>48,705<br>30,816<br>86<br>39,519<br>21,669<br>62,689<br>976,207<br>132,848<br>106,369                     | 4.4<br>39.0<br>(6.0<br>39.2<br>4.0<br>(3.8<br>13.8<br>33.6<br>1755.8<br>(100.0<br>(3.9<br>21.7<br>(1.5<br>(13.4<br>(28.5                                                       |
| eplaned<br>Domestic<br>Air Canada<br>Alaska Airlines<br>American Airlines<br>Continental Airlines<br>Delta Airlines<br>Express Jet<br>Express Jet/Delta Connection<br>Frontier Airlines<br>Hawaiian Airlines<br>Horizon Air<br>Jet Blue<br>Mesa/US Airways Express/YV<br>Northwest<br>Skywest/Delta Connection<br>Skywest/Delta Connection<br>Skywest/United Express<br>Southwest<br>United Airlines<br>US Airways                     | -<br>17,826<br>16,526<br>14,003<br>27,217<br>-<br>13,660<br>7,224<br>13,956<br>9,955<br>355<br>-<br>4,179<br>15,744<br>210,444<br>24,917<br>20,677<br><b>396,683</b> | -<br>16,007<br>12,415<br>14,814<br>17,800<br>-<br>11,332<br>7,382<br>10,321<br>9,119<br>86<br>8,638<br>4,477<br>13,192<br>210,790<br>31,597<br>25,229<br><b>393,199</b> | 11.4%<br>33.1%<br>(5.5%)<br>52.9%<br>20.5%<br>(2.1%)<br>35.2%<br>9.2%<br>312.8%<br>(100.0%)<br>(6.7%)<br>19.3%<br>(0.2%)<br>(21.1%)<br>(21.1%)<br>(18.0%)<br><b>0.9%</b> | -<br>169,537<br>174,332<br>146,339<br>212,659<br>-<br>127,175<br>78,408<br>120,369<br>93,679<br>1,776<br>54,062<br>45,654<br>162,813<br>2,176,629<br>281,847<br>218,709<br><b>4,063,988</b> | 2,554<br>176,550<br>136,942<br>145,623<br>190,898<br>28,942<br>9,373<br>132,725<br>77,460<br>120,031<br>87,310<br>86<br>97,196<br>45,309<br>133,655<br>2,242,547<br>317,941<br>279,507<br><b>4,224,649</b>           | (100.0%)<br>(4.0%)<br>27.3%<br>0.5%<br>11.4%<br>(100.0%)<br>(100.0%)<br>(4.2%)<br>1.2%<br>0.3%<br>7.3%<br>1965.1%<br>(44.4%)<br>0.8%<br>21.8%<br>(2.9%)<br>(11.4%)<br>(21.8%)<br>(21.8%)<br>(3.8%) | -<br>71,426<br>77,213<br>64,384<br>109,392<br>-<br>52,581<br>34,705<br>55,424<br>41,180<br>1,596<br>-<br>20,824<br>76,318<br>961,846<br>115,065<br>76,101<br><b>1,758,055</b> | -<br>68,434<br>55,530<br>68,463<br>78,586<br>-<br>50,575<br>36,081<br>48,705<br>30,816<br>86<br>39,519<br>21,669<br>62,689<br>976,207<br>132,848<br>106,369<br><b>1,776,577</b> | 4.4<br>39.0<br>(6.0<br>39.2<br>4.0<br>(3.8<br>13.8<br>33.6<br>1755.8<br>(100.0<br>(3.9<br>21.7<br>(1.5<br>(13.4<br>(28.5<br>(1.0                                               |
| Air Canada<br>Alaska Airlines<br>American Airlines<br>Continental Airlines<br>Delta Airlines<br>Express Jet<br>Express Jet/Delta Connection<br>Frontier Airlines<br>Hawaiian Airlines<br>Horizon Air<br>Jet Blue<br>Mesa/US Airways Express/YV<br>Northwest<br>Skywest/Delta Connection<br>Skywest/Delta Connection<br>Skywest/United Express<br>Southwest<br>United Airlines<br>US Airways                                            | -<br>17,826<br>16,526<br>14,003<br>27,217<br>-<br>13,660<br>7,224<br>13,956<br>9,955<br>355<br>-<br>4,179<br>15,744<br>210,444<br>24,917<br>20,677                   | -<br>16,007<br>12,415<br>14,814<br>17,800<br>-<br>-<br>11,332<br>7,382<br>10,321<br>9,119<br>86<br>8,638<br>4,477<br>13,192<br>210,790<br>31,597<br>25,229              | 11.4%<br>33.1%<br>(5.5%)<br>52.9%<br>20.5%<br>(2.1%)<br>35.2%<br>9.2%<br>312.8%<br>(100.0%)<br>(6.7%)<br>19.3%<br>(0.2%)<br>(21.1%)<br>(18.0%)                           | -<br>169,537<br>174,332<br>146,339<br>212,659<br>-<br>-<br>127,175<br>78,408<br>120,369<br>93,679<br>1,776<br>54,062<br>45,654<br>162,813<br>2,176,629<br>281,847<br>218,709                | 2,554<br>176,550<br>136,942<br>145,623<br>190,898<br>28,942<br>9,373<br>132,725<br>77,460<br>120,031<br>87,310<br>87,310<br>86<br>97,196<br>45,309<br>133,655<br>2,242,547<br>317,941<br>279,507<br><b>4,224,649</b> | (100.0%)<br>(4.0%)<br>27.3%<br>0.5%<br>11.4%<br>(100.0%)<br>(100.0%)<br>(4.2%)<br>1.2%<br>0.3%<br>7.3%<br>1965.1%<br>(44.4%)<br>0.8%<br>21.8%<br>(2.9%)<br>(11.4%)<br>(21.8%)<br>(3.8%)            | -<br>71,426<br>77,213<br>64,384<br>109,392<br>-<br>-<br>52,581<br>34,705<br>55,424<br>41,180<br>1,596<br>-<br>20,824<br>76,318<br>961,846<br>115,065<br>76,101                | -<br>68,434<br>55,530<br>68,463<br>78,586<br>-<br>50,575<br>36,081<br>48,705<br>30,816<br>86<br>39,519<br>21,669<br>62,689<br>976,207<br>132,848<br>106,369                     | 4.4<br>39.0<br>(6.0<br>39.2<br>4.0<br>(3.8<br>13.8<br>33.6<br>1755.8<br>(100.0<br>(3.9<br>21.7                                                                                 |