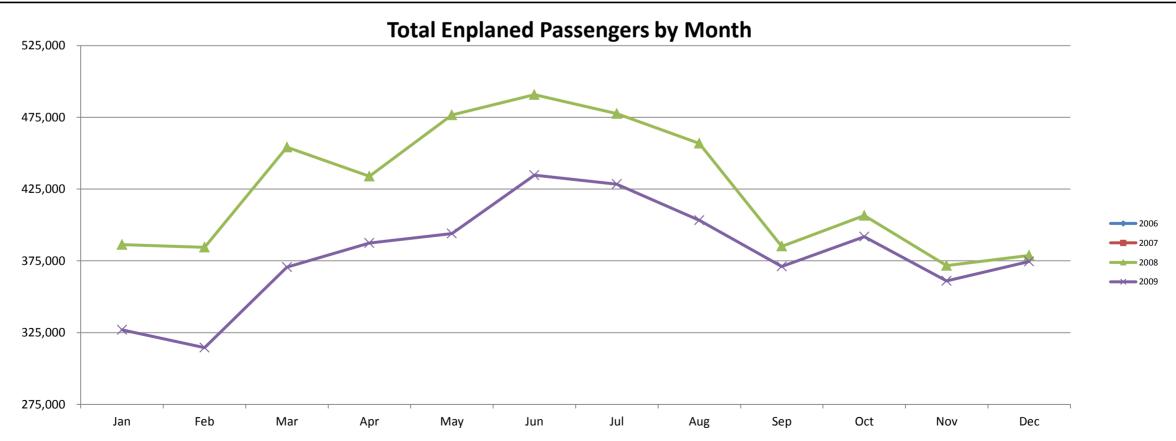

| (57,190)  | -11.9%       |
| July      | 2009 | 428,420   | 427,212     | 477,592      | 476,629   | (49,172)  | -10.3%       | (49,417)  | -10.4%       |
| August    | 2009 | 403,308   | 413,085     | 456,831      | 465,541   | (53,523)  | -11.7%       | (52,456)  | -11.3%       |
| September | 2009 | 371,103   | 364,380     | 385,116      | 385,913   | (14,013)  | -3.6%        | (21,533)  | -5.6%        |
| October   | 2009 | 391,828   | 390,540     | 406,623      | 406,456   | (14,795)  | -3.6%        | (15,916)  | -3.9%        |
| November  | 2009 | 360,966   | 365,184     | 371,698      | 371,964   | (10,732)  | -2.9%        | (6,780)   | -1.8%        |
|           |      | 4,562,623 | 4,557,186   | 4,724,022    | 4,722,872 | (161,399) | -3.4%        | (165,686) | -3.5%        |



## SACRAMENTO COUNTY AIRPORT SYSTEM SACRAMENTO INTERNATIONAL AIRPORT - SMF PASSENGERS BY YEAR

| \ <u></u>    |                    |                    |                    |                    |                    |                    |                    |                    |                    |                    |                    |                    | Y.T.D.                 |
|--------------|--------------------|--------------------|--------------------|--------------------|--------------------|--------------------|--------------------|--------------------|--------------------|--------------------|--------------------|--------------------|------------------------|
| YEAR         | JANUARY            | FEBRUARY           | MARCH              | APRIL              | MAY