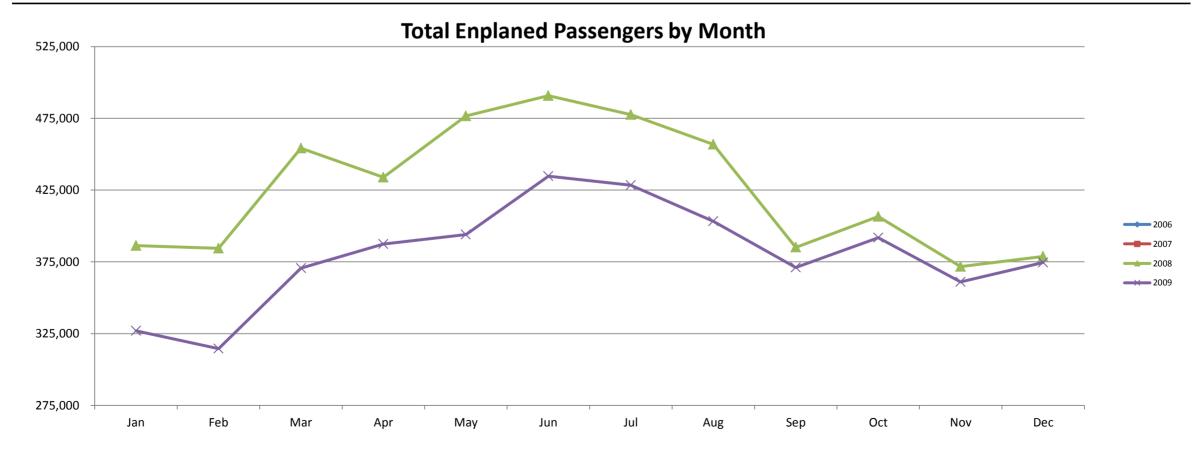

### Sacramento International Airport Passenger Statistics Prior 12 Months

|           |      | Current   | Year      | Prior     | Year      | Year over Year Change |              |          |              |
|-----------|------|-----------|-----------|-----------|-----------|-----------------------|--------------|----------|--------------|
|           |      | Enplaned  | Deplaned  | Enplaned  | Deplaned  | Enplaned              | % Difference | Deplaned | % Difference |
| November  | 2008 | 371,698   | 371,964   | *KEY_ERR  | *KEY_ERR  | #VALUE!               | #VALUE!      | #VALUE!  | #VALUE!      |
| December  | 2008 | 378,792   | 374,267   | *KEY_ERR  | *KEY_ERR  | #VALUE!               | #VALUE!      | #VALUE!  | #VALUE!      |
| January   | 2009 | 326,879   | 328,982   | 386,333   | 391,477   | (59,454)              | -15.4%       | (62,495) | -16.0%       |
| February  | 2009 | 314,502   | 315,502   | 384,343   | 384,953   | (69,841)              | -18.2%       | (69,451) | -18.0%       |
| March     | 2009 | 370,622   | 372,823   | 454,114   | 455,042   | (83,492)              | -18.4%       | (82,219) | -18.1%       |
| April     | 2009 | 387,417   | 385,828   | 433,866   | 431,697   | (46,449)              | -10.7%       | (45,869) | -10.6%       |
| May       | 2009 | 394,048   | 396,567   | 476,664   | 473,194   | (82,616)              | -17.3%       | (76,627) | -16.2%       |
| June      | 2009 | 434,738   | 422,816   | 490,842   | 480,006   | (56,104)              | -11.4%       | (57,190) | -11.9%       |
| July      | 2009 | 428,420   | 427,212   | 477,592   | 476,629   | (49,172)              | -10.3%       | (49,417) | -10.4%       |
| August    | 2009 | 403,308   | 413,085   | 456,831   | 465,541   | (53,523)              | -11.7%       | (52,456) | -11.3%       |
| September | 2009 | 371,103   | 364,380   | 385,116   | 385,913   | (14,013)              | -3.6%        | (21,533) | -5.6%        |
| October   | 2009 | 391,828   | 390,540   | 406,623   | 406,456   | (14,795)              | -3.6%        | (15,916) | -3.9%        |
|           |      | 4,573,355 | 4,563,966 | 4,352,324 | 4,350,908 | 221,031               | 5.1%         | 213,058  | 4.9%         |