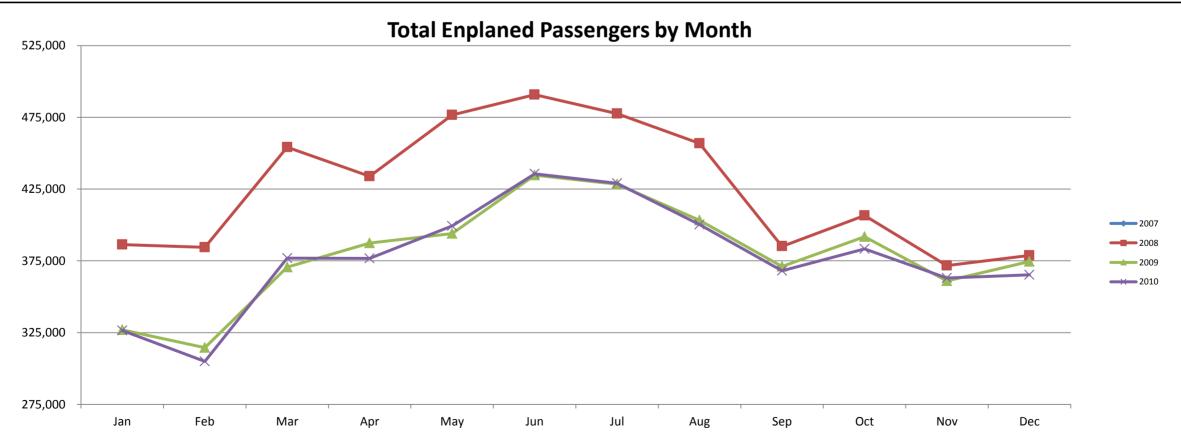

#### Sacramento International Airport Airline Passenger Statistics October 2010

| Enplaned  Domestic  Alaska Airlines American Airlines Continental Airlines Delta Airlines Frontier Airlines Hawaiian Airlines Horizon Air Jet Blue Mesa/US Airways Express/YV Northwest Skywest/Delta Connection Skywest/United Express Southwest United Airlines US Airways CHARTER  International Mexicana  Deplaned Domestic Alaska Airlines American Airlines Continental Airlines Delta Airlines Frontier Airlines Frontier Airlines Hawaiian Airlines Hawaiian Airlines Hawaiian Airlines Hawaiian Airlines Hawaiian Airlines Hawaiian Airlines Harizon Air | 17,438<br>16,708<br>14,551<br>25,449<br>12,832<br>7,577<br>11,131<br>9,768<br>-<br>-<br>6,476<br>16,327<br>201,650<br>22,815<br>20,581<br>-<br>383,303 | 14,531<br>15,707<br>14,520<br>16,777<br>14,038<br>7,749<br>9,993<br>7,895<br>-<br>8,478<br>3,315<br>14,827<br>207,349<br>27,883<br>23,572<br>-<br>386,634<br>5,194<br>5,194<br>5,194 | 20.0% 6.4% 0.2% 51.7% (8.6%) (2.2%) 11.4% 23.7%  (100.0%) 95.4% 10.1% (2.7%) (18.2%) (12.7%) (12.7%)  (100.0%)  (100.0%) | 84,015<br>65,611<br>57,383<br>118,858<br>55,543<br>29,628<br>48,073<br>40,506<br>1,653<br>-<br>23,280<br>63,584<br>792,959<br>101,978<br>91,985<br>-<br>1,575,056<br>5,595<br>5,595 | 69,256 63,032 57,922 71,232 51,481 29,760 43,105 36,742 67 41,064 18,308 57,478 814,709 117,476 103,495 - 1,575,127                                                 | 21.3% 4.1% (0.9%) 66.9% 7.9% (0.4%) 11.5% 10.2% 2367.2% (100.0%) 27.2% 10.6% (2.7%) (13.2%) (11.1%) (0.0%)  (71.4%) (71.4%) | 181,838<br>156,315<br>137,104<br>267,210<br>124,561<br>71,399<br>115,616<br>94,055<br>3,721<br>-<br>49,444<br>155,735<br>1,967,866<br>246,247<br>195,539<br>-<br>3,766,650<br>33,772<br>33,772 | 156,055<br>133,136<br>142,490<br>169,388<br>112,334<br>72,827<br>102,764<br>79,121<br>67<br>94,413<br>43,143<br>136,292<br>2,011,203<br>283,906<br>240,391<br>-<br>3,777,530<br>45,335<br>45,335 | %+/(-)  16.5% 17.4% (3.8% 57.8% 10.9% (2.0% 12.5% 18.9% 5453.7% (100.0% 14.6% 14.3% (2.2% (13.3% (18.7%)  (0.3%)  (25.5%) (25.5%)                                      |
|-------------------------------------------------------------------------------------------------------------------------------------------------------------------------------------------------------------------------------------------------------------------------------------------------------------------------------------------------------------------------------------------------------------------------------------------------------------------------------------------------------------------------------------------------------------------|--------------------------------------------------------------------------------------------------------------------------------------------------------|--------------------------------------------------------------------------------------------------------------------------------------------------------------------------------------|--------------------------------------------------------------------------------------------------------------------------|-------------------------------------------------------------------------------------------------------------------------------------------------------------------------------------|---------------------------------------------------------------------------------------------------------------------------------------------------------------------|-----------------------------------------------------------------------------------------------------------------------------|------------------------------------------------------------------------------------------------------------------------------------------------------------------------------------------------|--------------------------------------------------------------------------------------------------------------------------------------------------------------------------------------------------|------------------------------------------------------------------------------------------------------------------------------------------------------------------------|
| Enplaned  Domestic  Alaska Airlines American Airlines Continental Airlines Delta Airlines Frontier Airlines Hawaiian Airlines Horizon Air Jet Blue Mesa/US Airways Express/YV Northwest Skywest/Delta Connection Skywest/United Express Southwest United Airlines US Airways CHARTER  International Mexicana  Deplaned  Domestic Alaska Airlines American Airlines Continental Airlines Delta Airlines Frontier Airlines Hawaiian Airlines Hawaiian Airlines Hawaiian Airlines                                                                                    | 17,438<br>16,708<br>14,551<br>25,449<br>12,832<br>7,577<br>11,131<br>9,768<br>-<br>-<br>6,476<br>16,327<br>201,650<br>22,815<br>20,581<br>-<br>383,303 | 14,531<br>15,707<br>14,520<br>16,777<br>14,038<br>7,749<br>9,993<br>7,895<br>-<br>8,478<br>3,315<br>14,827<br>207,349<br>27,883<br>23,572<br>-<br>386,634<br>5,194<br>5,194          | 20.0% 6.4% 0.2% 51.7% (8.6%) (2.2%) 11.4% 23.7%  (100.0%) 95.4% 10.1% (2.7%) (18.2%) (12.7%) (12.7%)  (100.0%) (100.0%)  | 84,015<br>65,611<br>57,383<br>118,858<br>55,543<br>29,628<br>48,073<br>40,506<br>1,653<br>-<br>23,280<br>63,584<br>792,959<br>101,978<br>91,985<br>-<br>1,575,056                   | 69,256<br>63,032<br>57,922<br>71,232<br>51,481<br>29,760<br>43,105<br>36,742<br>67<br>41,064<br>18,308<br>57,478<br>814,709<br>117,476<br>103,495<br>-<br>1,575,127 | 21.3% 4.1% (0.9%) 66.9% 7.9% (0.4%) 11.5% 10.2% 2367.2% (100.0%) 27.2% 10.6% (2.7%) (13.2%) (11.1%) (0.0%)  (71.4%) (71.4%) | 181,838<br>156,315<br>137,104<br>267,210<br>124,561<br>71,399<br>115,616<br>94,055<br>3,721<br>-<br>49,444<br>155,735<br>1,967,866<br>246,247<br>195,539<br>-<br>3,766,650                     | 156,055<br>133,136<br>142,490<br>169,388<br>112,334<br>72,827<br>102,764<br>79,121<br>67<br>94,413<br>43,143<br>136,292<br>2,011,203<br>283,906<br>240,391<br>-<br>3,777,530                     | 16.5%<br>17.4%<br>(3.8%<br>57.8%<br>10.9%<br>(2.0%<br>12.5%<br>18.9%<br>5453.7%<br>(100.0%<br>14.6%<br>14.3%<br>(2.2%<br>(13.3%<br>(18.7%<br>(0.3%<br>(25.5%<br>(25.5% |
| Alaska Airlines American Airlines Continental Airlines Delta Airlines Frontier Airlines Hawaiian Airlines Horizon Air Jet Blue Mesa/US Airways Express/YV Northwest Skywest/Delta Connection Skywest/United Express Southwest United Airlines US Airways CHARTER  International Mexicana  Total Enplaned  Deplaned Domestic Alaska Airlines American Airlines Continental Airlines Delta Airlines Frontier Airlines Hawaiian Airlines Hawaiian Airlines                                                                                                           | 16,708 14,551 25,449 12,832 7,577 11,131 9,768 - 6,476 16,327 201,650 22,815 20,581 - 383,303                                                          | 15,707 14,520 16,777 14,038 7,749 9,993 7,895 - 8,478 3,315 14,827 207,349 27,883 23,572 - 386,634  5,194                                                                            | 6.4% 0.2% 51.7% (8.6%) (2.2%) 11.4% 23.7%  (100.0%) 95.4% 10.1% (2.7%) (18.2%) (12.7%) (12.7%)  (100.0%)  (100.0%)       | 65,611<br>57,383<br>118,858<br>55,543<br>29,628<br>48,073<br>40,506<br>1,653<br>-<br>23,280<br>63,584<br>792,959<br>101,978<br>91,985<br>-<br>1,575,056                             | 63,032<br>57,922<br>71,232<br>51,481<br>29,760<br>43,105<br>36,742<br>67<br>41,064<br>18,308<br>57,478<br>814,709<br>117,476<br>103,495<br>-<br>1,575,127           | 4.1% (0.9%) 66.9% 7.9% (0.4%) 11.5% 10.2% 2367.2% (100.0%) 27.2% 10.6% (2.7%) (13.2%) (11.1%)  (0.0%)  (71.4%) (71.4%)      | 156,315<br>137,104<br>267,210<br>124,561<br>71,399<br>115,616<br>94,055<br>3,721<br>-<br>49,444<br>155,735<br>1,967,866<br>246,247<br>195,539<br>-<br>3,766,650                                | 133,136<br>142,490<br>169,388<br>112,334<br>72,827<br>102,764<br>79,121<br>67<br>94,413<br>43,143<br>136,292<br>2,011,203<br>283,906<br>240,391<br>-<br>3,777,530                                | 17.4% (3.8% 57.8% 10.9% (2.0% 12.5% 18.9% 5453.7% (100.0% 14.6% 14.3% (2.2% (13.3% (18.7%)  (0.3%) (25.5%)                                                             |
| Alaska Airlines American Airlines Continental Airlines Delta Airlines Frontier Airlines Hawaiian Airlines Horizon Air Jet Blue Mesa/US Airways Express/YV Northwest Skywest/Delta Connection Skywest/United Express Southwest United Airlines US Airways CHARTER  International Mexicana  Total Enplaned  Deplaned Domestic Alaska Airlines American Airlines Continental Airlines Delta Airlines Frontier Airlines Hawaiian Airlines Hawaiian Airlines                                                                                                           | 16,708 14,551 25,449 12,832 7,577 11,131 9,768 - 6,476 16,327 201,650 22,815 20,581 - 383,303                                                          | 15,707 14,520 16,777 14,038 7,749 9,993 7,895 - 8,478 3,315 14,827 207,349 27,883 23,572 - 386,634  5,194                                                                            | 6.4% 0.2% 51.7% (8.6%) (2.2%) 11.4% 23.7%  (100.0%) 95.4% 10.1% (2.7%) (18.2%) (12.7%) (12.7%)  (100.0%)  (100.0%)       | 65,611<br>57,383<br>118,858<br>55,543<br>29,628<br>48,073<br>40,506<br>1,653<br>-<br>23,280<br>63,584<br>792,959<br>101,978<br>91,985<br>-<br>1,575,056                             | 63,032<br>57,922<br>71,232<br>51,481<br>29,760<br>43,105<br>36,742<br>67<br>41,064<br>18,308<br>57,478<br>814,709<br>117,476<br>103,495<br>-<br>1,575,127           | 4.1% (0.9%) 66.9% 7.9% (0.4%) 11.5% 10.2% 2367.2% (100.0%) 27.2% 10.6% (2.7%) (13.2%) (11.1%)  (0.0%)  (71.4%) (71.4%)      | 156,315<br>137,104<br>267,210<br>124,561<br>71,399<br>115,616<br>94,055<br>3,721<br>-<br>49,444<br>155,735<br>1,967,866<br>246,247<br>195,539<br>-<br>3,766,650                                | 133,136<br>142,490<br>169,388<br>112,334<br>72,827<br>102,764<br>79,121<br>67<br>94,413<br>43,143<br>136,292<br>2,011,203<br>283,906<br>240,391<br>-<br>3,777,530                                | 17.4% (3.8% 57.8% 10.9% (2.0% 12.5% 18.9% 5453.7% (100.0% 14.6% 14.3% (2.2% (13.3% (18.7%)  (0.3%) (25.5%)                                                             |
| Alaska Airlines American Airlines Continental Airlines Delta Airlines Frontier Airlines Hawaiian Airlines Horizon Air Jet Blue Mesa/US Airways Express/YV Northwest Skywest/Delta Connection Skywest/United Express Southwest United Airlines US Airways CHARTER  International Mexicana  Total Enplaned  Deplaned Domestic Alaska Airlines American Airlines Continental Airlines Delta Airlines Frontier Airlines Hawaiian Airlines Hawaiian Airlines                                                                                                           | 16,708 14,551 25,449 12,832 7,577 11,131 9,768 - 6,476 16,327 201,650 22,815 20,581 - 383,303                                                          | 15,707 14,520 16,777 14,038 7,749 9,993 7,895 - 8,478 3,315 14,827 207,349 27,883 23,572 - 386,634  5,194                                                                            | 6.4% 0.2% 51.7% (8.6%) (2.2%) 11.4% 23.7%  (100.0%) 95.4% 10.1% (2.7%) (18.2%) (12.7%) (12.7%)  (100.0%)  (100.0%)       | 65,611<br>57,383<br>118,858<br>55,543<br>29,628<br>48,073<br>40,506<br>1,653<br>-<br>23,280<br>63,584<br>792,959<br>101,978<br>91,985<br>-<br>1,575,056                             | 63,032<br>57,922<br>71,232<br>51,481<br>29,760<br>43,105<br>36,742<br>67<br>41,064<br>18,308<br>57,478<br>814,709<br>117,476<br>103,495<br>-<br>1,575,127           | 4.1% (0.9%) 66.9% 7.9% (0.4%) 11.5% 10.2% 2367.2% (100.0%) 27.2% 10.6% (2.7%) (13.2%) (11.1%)  (0.0%)  (71.4%) (71.4%)      | 156,315<br>137,104<br>267,210<br>124,561<br>71,399<br>115,616<br>94,055<br>3,721<br>-<br>49,444<br>155,735<br>1,967,866<br>246,247<br>195,539<br>-<br>3,766,650                                | 133,136<br>142,490<br>169,388<br>112,334<br>72,827<br>102,764<br>79,121<br>67<br>94,413<br>43,143<br>136,292<br>2,011,203<br>283,906<br>240,391<br>-<br>3,777,530                                | 17.4% (3.8% 57.8% 10.9% (2.0% 12.5% 18.9% 5453.7% (100.0% 14.6% 14.3% (2.2% (13.3% (18.7%)  (0.3%) (25.5%)                                                             |
| American Airlines Continental Airlines Delta Airlines Frontier Airlines Hawaiian Airlines Horizon Air Jet Blue Mesa/US Airways Express/YV Northwest Skywest/Delta Connection Skywest/United Express Southwest United Airlines US Airways CHARTER  International Mexicana  Total Enplaned  Deplaned Domestic Alaska Airlines American Airlines Continental Airlines Delta Airlines Frontier Airlines Hawaiian Airlines Hawaiian Airlines                                                                                                                           | 16,708 14,551 25,449 12,832 7,577 11,131 9,768 - 6,476 16,327 201,650 22,815 20,581 - 383,303                                                          | 15,707 14,520 16,777 14,038 7,749 9,993 7,895 - 8,478 3,315 14,827 207,349 27,883 23,572 - 386,634  5,194                                                                            | 6.4% 0.2% 51.7% (8.6%) (2.2%) 11.4% 23.7%  (100.0%) 95.4% 10.1% (2.7%) (18.2%) (12.7%) (12.7%)  (100.0%)  (100.0%)       | 65,611<br>57,383<br>118,858<br>55,543<br>29,628<br>48,073<br>40,506<br>1,653<br>-<br>23,280<br>63,584<br>792,959<br>101,978<br>91,985<br>-<br>1,575,056                             | 63,032<br>57,922<br>71,232<br>51,481<br>29,760<br>43,105<br>36,742<br>67<br>41,064<br>18,308<br>57,478<br>814,709<br>117,476<br>103,495<br>-<br>1,575,127           | 4.1% (0.9%) 66.9% 7.9% (0.4%) 11.5% 10.2% 2367.2% (100.0%) 27.2% 10.6% (2.7%) (13.2%) (11.1%)  (0.0%)  (71.4%) (71.4%)      | 156,315<br>137,104<br>267,210<br>124,561<br>71,399<br>115,616<br>94,055<br>3,721<br>-<br>49,444<br>155,735<br>1,967,866<br>246,247<br>195,539<br>-<br>3,766,650                                | 133,136<br>142,490<br>169,388<br>112,334<br>72,827<br>102,764<br>79,121<br>67<br>94,413<br>43,143<br>136,292<br>2,011,203<br>283,906<br>240,391<br>-<br>3,777,530                                | 17.4% (3.8% 57.8% 10.9% (2.0% 12.5% 18.9% 5453.7% (100.0% 14.6% 14.3% (2.2% (13.3% (18.7%)  (0.3%) (25.5%)                                                             |
| Continental Airlines Delta Airlines Frontier Airlines Hawaiian Airlines Horizon Air Jet Blue Mesa/US Airways Express/YV Northwest Skywest/Delta Connection Skywest/United Express Southwest United Airlines US Airways CHARTER  International Mexicana  Total Enplaned  Deplaned Domestic Alaska Airlines American Airlines Continental Airlines Delta Airlines Frontier Airlines Hawaiian Airlines Hawaiian Airlines                                                                                                                                             | 14,551<br>25,449<br>12,832<br>7,577<br>11,131<br>9,768<br>-<br>6,476<br>16,327<br>201,650<br>22,815<br>20,581<br>-<br>383,303                          | 14,520<br>16,777<br>14,038<br>7,749<br>9,993<br>7,895<br>-<br>8,478<br>3,315<br>14,827<br>207,349<br>27,883<br>23,572<br>-<br>386,634<br>5,194<br>5,194                              | 0.2% 51.7% (8.6%) (2.2%) 11.4% 23.7%  (100.0%) 95.4% 10.1% (2.7%) (18.2%) (12.7%)  (10.9%)  (100.0%)                     | 57,383 118,858 55,543 29,628 48,073 40,506 1,653 - 23,280 63,584 792,959 101,978 91,985 - 1,575,056  5,595 5,595                                                                    | 57,922<br>71,232<br>51,481<br>29,760<br>43,105<br>36,742<br>67<br>41,064<br>18,308<br>57,478<br>814,709<br>117,476<br>103,495<br>-<br>1,575,127                     | (0.9%) 66.9% 7.9% (0.4%) 11.5% 10.2% 2367.2% (100.0%) 27.2% 10.6% (2.7%) (13.2%) (11.1%)  (0.0%)  (71.4%) (71.4%)           | 137,104<br>267,210<br>124,561<br>71,399<br>115,616<br>94,055<br>3,721<br>-<br>49,444<br>155,735<br>1,967,866<br>246,247<br>195,539<br>-<br>3,766,650                                           | 142,490<br>169,388<br>112,334<br>72,827<br>102,764<br>79,121<br>67<br>94,413<br>43,143<br>136,292<br>2,011,203<br>283,906<br>240,391<br>-<br>3,777,530<br>45,335<br>45,335                       | (3.8%<br>57.8%<br>10.9%<br>(2.0%<br>12.5%<br>18.9%<br>5453.7%<br>(100.0%<br>14.6%<br>14.3%<br>(2.2%<br>(13.3%<br>(18.7%<br>(0.3%<br>(25.5%<br>(25.5%                   |
| Delta Airlines Frontier Airlines Hawaiian Airlines Horizon Air Jet Blue Mesa/US Airways Express/YV Northwest Skywest/Delta Connection Skywest/United Express Southwest United Airlines US Airways CHARTER  International Mexicana  Total Enplaned  Deplaned Domestic Alaska Airlines American Airlines Continental Airlines Delta Airlines Frontier Airlines Hawaiian Airlines Hawaiian Airlines                                                                                                                                                                  | 25,449<br>12,832<br>7,577<br>11,131<br>9,768<br>-<br>-<br>6,476<br>16,327<br>201,650<br>22,815<br>20,581<br>-<br>-<br>383,303                          | 16,777 14,038 7,749 9,993 7,895 - 8,478 3,315 14,827 207,349 27,883 23,572 - 386,634  5,194                                                                                          | 51.7% (8.6%) (2.2%) 11.4% 23.7% (100.0%) 95.4% 10.1% (2.7%) (18.2%) (12.7%) (12.7%) (100.0%)                             | 118,858<br>55,543<br>29,628<br>48,073<br>40,506<br>1,653<br>-<br>23,280<br>63,584<br>792,959<br>101,978<br>91,985<br>-<br>1,575,056                                                 | 71,232<br>51,481<br>29,760<br>43,105<br>36,742<br>67<br>41,064<br>18,308<br>57,478<br>814,709<br>117,476<br>103,495<br>-<br>1,575,127<br>19,532<br>19,532           | 66.9% 7.9% (0.4%) 11.5% 10.2% 2367.2% (100.0%) 27.2% 10.6% (2.7%) (13.2%) (11.1%)  (0.0%)  (71.4%) (71.4%)                  | 267,210<br>124,561<br>71,399<br>115,616<br>94,055<br>3,721<br>-<br>49,444<br>155,735<br>1,967,866<br>246,247<br>195,539<br>-<br>3,766,650<br>33,772                                            | 169,388<br>112,334<br>72,827<br>102,764<br>79,121<br>67<br>94,413<br>43,143<br>136,292<br>2,011,203<br>283,906<br>240,391<br>-<br>3,777,530<br>45,335<br>45,335                                  | 57.8% 10.9% (2.0% 12.5% 18.9% 5453.7% (100.0% 14.6% 14.3% (2.2% (13.3% (18.7%  (0.3%  (25.5% (25.5%)                                                                   |
| Frontier Airlines Hawaiian Airlines Horizon Air Jet Blue Mesa/US Airways Express/YV Northwest Skywest/Delta Connection Skywest/United Express Southwest United Airlines US Airways CHARTER  International Mexicana  Total Enplaned  Deplaned Domestic Alaska Airlines American Airlines Continental Airlines Delta Airlines Frontier Airlines Hawaiian Airlines Hawaiian Airlines                                                                                                                                                                                 | 12,832<br>7,577<br>11,131<br>9,768<br>-<br>-<br>6,476<br>16,327<br>201,650<br>22,815<br>20,581<br>-<br>383,303                                         | 14,038<br>7,749<br>9,993<br>7,895<br>-<br>8,478<br>3,315<br>14,827<br>207,349<br>27,883<br>23,572<br>-<br>386,634<br>5,194<br>5,194                                                  | (8.6%)<br>(2.2%)<br>11.4%<br>23.7%<br>(100.0%)<br>95.4%<br>10.1%<br>(2.7%)<br>(18.2%)<br>(12.7%)<br>(0.9%)<br>(100.0%)   | 55,543 29,628 48,073 40,506 1,653 - 23,280 63,584 792,959 101,978 91,985 - 1,575,056  5,595 5,595                                                                                   | 51,481<br>29,760<br>43,105<br>36,742<br>67<br>41,064<br>18,308<br>57,478<br>814,709<br>117,476<br>103,495<br>-<br>1,575,127                                         | 7.9% (0.4%) 11.5% 10.2% 2367.2% (100.0%) 27.2% 10.6% (2.7%) (13.2%) (11.1%) (0.0%)  (71.4%) (71.4%)                         | 124,561<br>71,399<br>115,616<br>94,055<br>3,721<br>-<br>49,444<br>155,735<br>1,967,866<br>246,247<br>195,539<br>-<br>3,766,650<br>33,772                                                       | 112,334<br>72,827<br>102,764<br>79,121<br>67<br>94,413<br>43,143<br>136,292<br>2,011,203<br>283,906<br>240,391<br>-<br>3,777,530<br>45,335<br>45,335                                             | 10.9% (2.0% 12.5% 18.9% 5453.7% (100.0% 14.6% 14.3% (2.2% (13.3% (18.7%  (0.3%  (25.5% (25.5%                                                                          |
| Hawaiian Airlines Horizon Air Jet Blue Mesa/US Airways Express/YV Northwest Skywest/Delta Connection Skywest/United Express Southwest United Airlines US Airways CHARTER  International Mexicana  Total Enplaned  Deplaned Domestic Alaska Airlines American Airlines Continental Airlines Delta Airlines Frontier Airlines Hawaiian Airlines                                                                                                                                                                                                                     | 7,577 11,131 9,768 6,476 16,327 201,650 22,815 20,581 - 383,303                                                                                        | 7,749<br>9,993<br>7,895<br>-<br>8,478<br>3,315<br>14,827<br>207,349<br>27,883<br>23,572<br>-<br>386,634<br>5,194                                                                     | (2.2%) 11.4% 23.7%  (100.0%) 95.4% 10.1% (2.7%) (18.2%) (12.7%)  (10.9%)  (100.0%)                                       | 29,628<br>48,073<br>40,506<br>1,653<br>-<br>23,280<br>63,584<br>792,959<br>101,978<br>91,985<br>-<br>1,575,056<br>5,595<br>5,595                                                    | 29,760<br>43,105<br>36,742<br>67<br>41,064<br>18,308<br>57,478<br>814,709<br>117,476<br>103,495<br>-<br>-<br>1,575,127                                              | (0.4%) 11.5% 10.2% 2367.2% (100.0%) 27.2% 10.6% (2.7%) (13.2%) (11.1%)  (0.0%)  (71.4%) (71.4%)                             | 71,399 115,616 94,055 3,721 - 49,444 155,735 1,967,866 246,247 195,539 - 3,766,650  33,772 33,772                                                                                              | 72,827<br>102,764<br>79,121<br>67<br>94,413<br>43,143<br>136,292<br>2,011,203<br>283,906<br>240,391<br>-<br>3,777,530<br>45,335<br>45,335                                                        | (2.0% 12.5% 18.9% 5453.7% (100.0% 14.6% 14.3% (2.2% (13.3% (18.7%  (0.3% (25.5%                                                                                        |
| Horizon Air Jet Blue Mesa/US Airways Express/YV Northwest Skywest/Delta Connection Skywest/United Express Southwest United Airlines US Airways CHARTER  International Mexicana  Total Enplaned  Deplaned Domestic Alaska Airlines American Airlines Continental Airlines Delta Airlines Frontier Airlines Hawaiian Airlines                                                                                                                                                                                                                                       | 11,131<br>9,768<br>-<br>-<br>6,476<br>16,327<br>201,650<br>22,815<br>20,581<br>-<br>383,303                                                            | 9,993<br>7,895<br>-<br>8,478<br>3,315<br>14,827<br>207,349<br>27,883<br>23,572<br>-<br>386,634<br>5,194                                                                              | 11.4%<br>23.7%<br>(100.0%)<br>95.4%<br>10.1%<br>(2.7%)<br>(18.2%)<br>(12.7%)<br>(0.9%)<br>(100.0%)                       | 48,073<br>40,506<br>1,653<br>-<br>23,280<br>63,584<br>792,959<br>101,978<br>91,985<br>-<br>1,575,056<br>5,595<br>5,595                                                              | 43,105<br>36,742<br>67<br>41,064<br>18,308<br>57,478<br>814,709<br>117,476<br>103,495<br>-<br>1,575,127                                                             | 11.5%<br>10.2%<br>2367.2%<br>(100.0%)<br>27.2%<br>10.6%<br>(2.7%)<br>(13.2%)<br>(11.1%)<br>(0.0%)<br>(71.4%)<br>(71.4%)     | 115,616<br>94,055<br>3,721<br>-<br>49,444<br>155,735<br>1,967,866<br>246,247<br>195,539<br>-<br>3,766,650<br>33,772                                                                            | 102,764<br>79,121<br>67<br>94,413<br>43,143<br>136,292<br>2,011,203<br>283,906<br>240,391<br>-<br>3,777,530<br>45,335<br>45,335                                                                  | 12.5% 18.9% 5453.7% (100.0% 14.6% 14.3% (2.2% (13.3% (18.7%  (0.3% (25.5% (25.5%                                                                                       |
| Jet Blue Mesa/US Airways Express/YV Northwest Skywest/Delta Connection Skywest/United Express Southwest United Airlines US Airways CHARTER  International Mexicana  Total Enplaned  Deplaned Domestic Alaska Airlines American Airlines Continental Airlines Delta Airlines Frontier Airlines Hawaiian Airlines Hawaiian Airlines                                                                                                                                                                                                                                 | 9,768<br>-<br>-<br>6,476<br>16,327<br>201,650<br>22,815<br>20,581<br>-<br>383,303                                                                      | 7,895 - 8,478 3,315 14,827 207,349 27,883 23,572 - 386,634  5,194 5,194                                                                                                              | 23.7% (100.0%) 95.4% 10.1% (2.7%) (18.2%) (12.7%)  (0.9%)  (100.0%)                                                      | 40,506<br>1,653<br>-<br>23,280<br>63,584<br>792,959<br>101,978<br>91,985<br>-<br>1,575,056<br>5,595<br>5,595                                                                        | 36,742<br>67<br>41,064<br>18,308<br>57,478<br>814,709<br>117,476<br>103,495<br>-<br>1,575,127                                                                       | 10.2% 2367.2% (100.0%) 27.2% 10.6% (2.7%) (13.2%) (11.1%)  (0.0%)  (71.4%) (71.4%)                                          | 94,055<br>3,721<br>-<br>49,444<br>155,735<br>1,967,866<br>246,247<br>195,539<br>-<br>3,766,650<br>33,772                                                                                       | 79,121<br>67<br>94,413<br>43,143<br>136,292<br>2,011,203<br>283,906<br>240,391<br>-<br>3,777,530<br>45,335<br>45,335                                                                             | 18.9% 5453.7% (100.0% 14.6% 14.3% (2.2% (13.3% (18.7%  (0.3% (25.5% (25.5%                                                                                             |
| Mesa/US Airways Express/YV Northwest Skywest/Delta Connection Skywest/United Express Southwest United Airlines US Airways CHARTER  International Mexicana  Total Enplaned  Deplaned Domestic Alaska Airlines American Airlines Continental Airlines Delta Airlines Frontier Airlines Hawaiian Airlines                                                                                                                                                                                                                                                            | 6,476<br>16,327<br>201,650<br>22,815<br>20,581<br>-<br>383,303                                                                                         | 8,478<br>3,315<br>14,827<br>207,349<br>27,883<br>23,572<br>-<br>386,634<br>5,194                                                                                                     | (100.0%)<br>95.4%<br>10.1%<br>(2.7%)<br>(18.2%)<br>(12.7%)<br>(0.9%)<br>(100.0%)                                         | 1,653 - 23,280 63,584 792,959 101,978 91,985 - 1,575,056  5,595 5,595                                                                                                               | 41,064<br>18,308<br>57,478<br>814,709<br>117,476<br>103,495<br>-<br>1,575,127<br>19,532<br>19,532                                                                   | 2367.2%<br>(100.0%)<br>27.2%<br>10.6%<br>(2.7%)<br>(13.2%)<br>(11.1%)<br>(0.0%)<br>(71.4%)                                  | 3,721<br>-<br>49,444<br>155,735<br>1,967,866<br>246,247<br>195,539<br>-<br>3,766,650<br>33,772                                                                                                 | 94,413<br>43,143<br>136,292<br>2,011,203<br>283,906<br>240,391<br>-<br>3,777,530<br>45,335<br>45,335                                                                                             | 5453.7%<br>(100.0%<br>14.6%<br>14.3%<br>(2.2%<br>(13.3%<br>(18.7%<br>(0.3%<br>(25.5%<br>(25.5%                                                                         |
| Northwest Skywest/Delta Connection Skywest/United Express Southwest United Airlines US Airways CHARTER  International Mexicana  Total Enplaned  Deplaned Domestic Alaska Airlines American Airlines Continental Airlines Delta Airlines Frontier Airlines Hawaiian Airlines                                                                                                                                                                                                                                                                                       | 16,327<br>201,650<br>22,815<br>20,581<br>-<br>383,303                                                                                                  | 3,315<br>14,827<br>207,349<br>27,883<br>23,572<br>-<br>386,634<br>5,194                                                                                                              | 95.4%<br>10.1%<br>(2.7%)<br>(18.2%)<br>(12.7%)<br>(0.9%)<br>(100.0%)                                                     | 23,280<br>63,584<br>792,959<br>101,978<br>91,985<br>-<br>1,575,056<br>5,595<br>5,595                                                                                                | 41,064<br>18,308<br>57,478<br>814,709<br>117,476<br>103,495<br>-<br>1,575,127<br>19,532<br>19,532                                                                   | (100.0%) 27.2% 10.6% (2.7%) (13.2%) (11.1%)  (0.0%)  (71.4%) (71.4%)                                                        | 49,444<br>155,735<br>1,967,866<br>246,247<br>195,539<br>-<br>3,766,650<br>33,772                                                                                                               | 94,413<br>43,143<br>136,292<br>2,011,203<br>283,906<br>240,391<br>-<br>3,777,530<br>45,335<br>45,335                                                                                             | (100.0%<br>14.6%<br>14.3%<br>(2.2%<br>(13.3%<br>(18.7%<br>(0.3%<br>(25.5%<br>(25.5%                                                                                    |
| Skywest/United Express Southwest United Airlines US Airways CHARTER  International Mexicana  Total Enplaned  Deplaned Domestic Alaska Airlines American Airlines Continental Airlines Delta Airlines Frontier Airlines Hawaiian Airlines Hawaiian Airlines                                                                                                                                                                                                                                                                                                        | 16,327<br>201,650<br>22,815<br>20,581<br>-<br>383,303                                                                                                  | 3,315<br>14,827<br>207,349<br>27,883<br>23,572<br>-<br>386,634<br>5,194                                                                                                              | 95.4%<br>10.1%<br>(2.7%)<br>(18.2%)<br>(12.7%)<br>(0.9%)<br>(100.0%)                                                     | 63,584<br>792,959<br>101,978<br>91,985<br>-<br>1,575,056<br>5,595<br>5,595                                                                                                          | 18,308<br>57,478<br>814,709<br>117,476<br>103,495<br>-<br>1,575,127<br>19,532<br>19,532                                                                             | 27.2%<br>10.6%<br>(2.7%)<br>(13.2%)<br>(11.1%)<br>(0.0%)<br>(71.4%)<br>(71.4%)                                              | 155,735<br>1,967,866<br>246,247<br>195,539<br>-<br>3,766,650<br>33,772<br>33,772                                                                                                               | 43,143<br>136,292<br>2,011,203<br>283,906<br>240,391<br>-<br>3,777,530<br>45,335<br>45,335                                                                                                       | 14.6%<br>14.3%<br>(2.2%<br>(13.3%<br>(18.7%<br>(0.3%<br>(25.5%<br>(25.5%                                                                                               |
| Skywest/United Express Southwest United Airlines US Airways CHARTER  International Mexicana  Total Enplaned  Deplaned Domestic Alaska Airlines American Airlines Continental Airlines Delta Airlines Frontier Airlines Hawaiian Airlines                                                                                                                                                                                                                                                                                                                          | 16,327<br>201,650<br>22,815<br>20,581<br>-<br>383,303                                                                                                  | 14,827<br>207,349<br>27,883<br>23,572<br>-<br>386,634<br>5,194<br>5,194                                                                                                              | 10.1%<br>(2.7%)<br>(18.2%)<br>(12.7%)<br>(0.9%)<br>(100.0%)                                                              | 63,584<br>792,959<br>101,978<br>91,985<br>-<br>1,575,056<br>5,595<br>5,595                                                                                                          | 57,478<br>814,709<br>117,476<br>103,495<br>-<br>1,575,127<br>19,532<br>19,532                                                                                       | 10.6%<br>(2.7%)<br>(13.2%)<br>(11.1%)<br>(0.0%)<br>(71.4%)<br>(71.4%)                                                       | 155,735<br>1,967,866<br>246,247<br>195,539<br>-<br>3,766,650<br>33,772<br>33,772                                                                                                               | 136,292<br>2,011,203<br>283,906<br>240,391<br>-<br>3,777,530<br>45,335<br>45,335                                                                                                                 | 14.3%<br>(2.2%<br>(13.3%<br>(18.7%<br>(0.3%<br>(25.5%<br>(25.5%                                                                                                        |
| Southwest United Airlines US Airways CHARTER  International Mexicana  Total Enplaned  Deplaned Domestic Alaska Airlines American Airlines Continental Airlines Delta Airlines Frontier Airlines Hawaiian Airlines                                                                                                                                                                                                                                                                                                                                                 | 201,650<br>22,815<br>20,581<br>-<br>383,303                                                                                                            | 207,349<br>27,883<br>23,572<br>-<br>386,634<br>5,194<br>5,194                                                                                                                        | (2.7%)<br>(18.2%)<br>(12.7%)<br>(0.9%)<br>(100.0%)                                                                       | 792,959<br>101,978<br>91,985<br>-<br><b>1,575,056</b><br>5,595<br><b>5,595</b>                                                                                                      | 814,709<br>117,476<br>103,495<br>-<br><b>1,575,127</b><br>19,532<br><b>19,532</b>                                                                                   | (2.7%)<br>(13.2%)<br>(11.1%)<br>(0.0%)<br>(71.4%)<br>(71.4%)                                                                | 1,967,866<br>246,247<br>195,539<br>-<br>3,766,650<br>33,772<br>33,772                                                                                                                          | 2,011,203<br>283,906<br>240,391<br>-<br>3,777,530<br>45,335<br>45,335                                                                                                                            | (2.2%<br>(13.3%<br>(18.7%<br>(0.3%<br>(25.5%<br>(25.5%                                                                                                                 |
| Southwest United Airlines US Airways CHARTER  International Mexicana  Total Enplaned  Deplaned Domestic Alaska Airlines American Airlines Continental Airlines Delta Airlines Frontier Airlines Hawaiian Airlines                                                                                                                                                                                                                                                                                                                                                 | 22,815<br>20,581<br>-<br><b>383,303</b>                                                                                                                | 27,883<br>23,572<br>-<br><b>386,634</b><br>5,194<br><b>5,194</b>                                                                                                                     | (18.2%)<br>(12.7%)<br>(0.9%)<br>(100.0%)<br>(100.0%)                                                                     | 792,959<br>101,978<br>91,985<br>-<br><b>1,575,056</b><br>5,595<br><b>5,595</b>                                                                                                      | 814,709<br>117,476<br>103,495<br>-<br><b>1,575,127</b><br>19,532<br><b>19,532</b>                                                                                   | (13.2%)<br>(11.1%)<br>(0.0%)<br>(71.4%)<br>(71.4%)                                                                          | 1,967,866<br>246,247<br>195,539<br>-<br>3,766,650<br>33,772<br>33,772                                                                                                                          | 283,906<br>240,391<br>-<br><b>3,777,530</b><br>45,335<br><b>45,335</b>                                                                                                                           | (13.3%<br>(18.7%<br>(0.3%<br>(25.5%<br>(25.5%                                                                                                                          |
| US Airways CHARTER  International Mexicana  Total Enplaned  Deplaned Domestic Alaska Airlines American Airlines Continental Airlines Delta Airlines Frontier Airlines Hawaiian Airlines                                                                                                                                                                                                                                                                                                                                                                           | 22,815<br>20,581<br>-<br><b>383,303</b>                                                                                                                | 27,883<br>23,572<br>-<br><b>386,634</b><br>5,194<br><b>5,194</b>                                                                                                                     | (18.2%)<br>(12.7%)<br>(0.9%)<br>(100.0%)<br>(100.0%)                                                                     | 101,978<br>91,985<br>-<br><b>1,575,056</b><br>5,595<br><b>5,595</b>                                                                                                                 | 117,476<br>103,495<br>-<br><b>1,575,127</b><br>19,532<br><b>19,532</b>                                                                                              | (13.2%)<br>(11.1%)<br>(0.0%)<br>(71.4%)<br>(71.4%)                                                                          | 246,247<br>195,539<br>-<br>3,766,650<br>33,772<br>33,772                                                                                                                                       | 283,906<br>240,391<br>-<br><b>3,777,530</b><br>45,335<br><b>45,335</b>                                                                                                                           | (13.3%<br>(18.7%<br>(0.3%<br>(25.5%<br>(25.5%                                                                                                                          |
| US Airways CHARTER  International Mexicana  Total Enplaned  Deplaned Domestic Alaska Airlines American Airlines Continental Airlines Delta Airlines Frontier Airlines Hawaiian Airlines                                                                                                                                                                                                                                                                                                                                                                           | 20,581<br>-<br>383,303<br>-<br>-                                                                                                                       | 23,572<br>-<br>386,634<br>5,194<br>5,194                                                                                                                                             | (12.7%)<br>(0.9%)<br>(100.0%)<br>(100.0%)                                                                                | 91,985<br>-<br>1,575,056<br>5,595<br>5,595                                                                                                                                          | 103,495<br>-<br>1,575,127<br>19,532<br>19,532                                                                                                                       | (11.1%)<br>(0.0%)<br>(71.4%)<br>(71.4%)                                                                                     | 3,766,650<br>33,772<br>33,772                                                                                                                                                                  | 240,391<br>-<br>3,777,530<br>45,335<br>45,335                                                                                                                                                    | (18.7%<br>(0.3%<br>(25.5%<br>(25.5%                                                                                                                                    |
| International Mexicana  Total Enplaned  Deplaned Domestic Alaska Airlines American Airlines Continental Airlines Delta Airlines Frontier Airlines Hawaiian Airlines                                                                                                                                                                                                                                                                                                                                                                                               | 383,303                                                                                                                                                | 5,194<br><b>5,194</b>                                                                                                                                                                | (0.9%)<br>(100.0%)<br>(100.0%)                                                                                           | 1,575,056<br>5,595<br>5,595                                                                                                                                                         | 1,575,127<br>19,532<br>19,532                                                                                                                                       | (0.0%)<br>(71.4%)<br>(71.4%)                                                                                                | 3,766,650<br>33,772<br>33,772                                                                                                                                                                  | 3,777,530<br>45,335<br>45,335                                                                                                                                                                    | (25.5%<br>(25.5%                                                                                                                                                       |
| International Mexicana  Total Enplaned  Deplaned Domestic Alaska Airlines American Airlines Continental Airlines Delta Airlines Frontier Airlines Hawaiian Airlines                                                                                                                                                                                                                                                                                                                                                                                               | -<br>-                                                                                                                                                 | 5,194<br><b>5,194</b>                                                                                                                                                                | (100.0%)<br><b>(100.0%)</b>                                                                                              | 5,595<br><b>5,595</b>                                                                                                                                                               | 19,532<br><b>19,532</b>                                                                                                                                             | (71.4%)<br><b>(71.4%)</b>                                                                                                   | 33,772<br><b>33,772</b>                                                                                                                                                                        | 45,335<br><b>45,335</b>                                                                                                                                                                          | (25.5%<br><b>(25.5</b> %                                                                                                                                               |
| Mexicana  Total Enplaned  Deplaned  Domestic  Alaska Airlines  American Airlines  Continental Airlines  Delta Airlines  Frontier Airlines  Hawaiian Airlines                                                                                                                                                                                                                                                                                                                                                                                                      |                                                                                                                                                        | 5,194                                                                                                                                                                                | (100.0%)                                                                                                                 | 5,595                                                                                                                                                                               | 19,532                                                                                                                                                              | (71.4%)                                                                                                                     | 33,772                                                                                                                                                                                         | 45,335                                                                                                                                                                                           | (25.5%                                                                                                                                                                 |
| Mexicana  Total Enplaned  Deplaned Domestic Alaska Airlines American Airlines Continental Airlines Delta Airlines Frontier Airlines Hawaiian Airlines                                                                                                                                                                                                                                                                                                                                                                                                             |                                                                                                                                                        | 5,194                                                                                                                                                                                | (100.0%)                                                                                                                 | 5,595                                                                                                                                                                               | 19,532                                                                                                                                                              | (71.4%)                                                                                                                     | 33,772                                                                                                                                                                                         | 45,335                                                                                                                                                                                           | (25.5%                                                                                                                                                                 |
| Deplaned  Deplaned  Domestic  Alaska Airlines  American Airlines  Continental Airlines  Delta Airlines  Frontier Airlines  Hawaiian Airlines                                                                                                                                                                                                                                                                                                                                                                                                                      |                                                                                                                                                        | 5,194                                                                                                                                                                                | (100.0%)                                                                                                                 | 5,595                                                                                                                                                                               | 19,532                                                                                                                                                              | (71.4%)                                                                                                                     | 33,772                                                                                                                                                                                         | 45,335                                                                                                                                                                                           | (25.5%                                                                                                                                                                 |
| Deplaned Domestic Alaska Airlines American Airlines Continental Airlines Delta Airlines Frontier Airlines Hawaiian Airlines                                                                                                                                                                                                                                                                                                                                                                                                                                       | 383,303                                                                                                                                                | 391,828                                                                                                                                                                              | (2.176%)                                                                                                                 | 1,580,651                                                                                                                                                                           | 1,594,659                                                                                                                                                           | (0.9%)                                                                                                                      | 3.800.422                                                                                                                                                                                      | 3 933 OCE                                                                                                                                                                                        | 12                                                                                                                                                                     |
| Deplaned Domestic Alaska Airlines American Airlines Continental Airlines Delta Airlines Frontier Airlines Hawaiian Airlines                                                                                                                                                                                                                                                                                                                                                                                                                                       | 383,303                                                                                                                                                | 391,828                                                                                                                                                                              | (2.176%)                                                                                                                 | 1,580,651                                                                                                                                                                           | 1,594,659                                                                                                                                                           | (0.9%)                                                                                                                      | 3.800.422                                                                                                                                                                                      | 3 533 5CE                                                                                                                                                                                        |                                                                                                                                                                        |
| Domestic Alaska Airlines American Airlines Continental Airlines Delta Airlines Frontier Airlines Hawaiian Airlines                                                                                                                                                                                                                                                                                                                                                                                                                                                |                                                                                                                                                        |                                                                                                                                                                                      |                                                                                                                          |                                                                                                                                                                                     |                                                                                                                                                                     |                                                                                                                             | 0,000, :==                                                                                                                                                                                     | 3,022,003                                                                                                                                                                                        | (0.6%)                                                                                                                                                                 |
| Domestic Alaska Airlines American Airlines Continental Airlines Delta Airlines Frontier Airlines Hawaiian Airlines                                                                                                                                                                                                                                                                                                                                                                                                                                                |                                                                                                                                                        |                                                                                                                                                                                      |                                                                                                                          |                                                                                                                                                                                     |                                                                                                                                                                     |                                                                                                                             |                                                                                                                                                                                                |                                                                                                                                                                                                  |                                                                                                                                                                        |
| Alaska Airlines American Airlines Continental Airlines Delta Airlines Frontier Airlines Hawaiian Airlines                                                                                                                                                                                                                                                                                                                                                                                                                                                         |                                                                                                                                                        |                                                                                                                                                                                      |                                                                                                                          |                                                                                                                                                                                     |                                                                                                                                                                     |                                                                                                                             |                                                                                                                                                                                                |                                                                                                                                                                                                  |                                                                                                                                                                        |
| American Airlines Continental Airlines Delta Airlines Frontier Airlines Hawaiian Airlines                                                                                                                                                                                                                                                                                                                                                                                                                                                                         |                                                                                                                                                        |                                                                                                                                                                                      |                                                                                                                          |                                                                                                                                                                                     |                                                                                                                                                                     |                                                                                                                             |                                                                                                                                                                                                |                                                                                                                                                                                                  |                                                                                                                                                                        |
| Continental Airlines Delta Airlines Frontier Airlines Hawaiian Airlines                                                                                                                                                                                                                                                                                                                                                                                                                                                                                           | 17,652                                                                                                                                                 | 15,028                                                                                                                                                                               | 17.5%                                                                                                                    | 86,149                                                                                                                                                                              | 71,285                                                                                                                                                              | 20.9%                                                                                                                       | 179,914                                                                                                                                                                                        | 158,141                                                                                                                                                                                          | 13.8%                                                                                                                                                                  |
| Delta Airlines<br>Frontier Airlines<br>Hawaiian Airlines                                                                                                                                                                                                                                                                                                                                                                                                                                                                                                          | 16,882                                                                                                                                                 | 16,618                                                                                                                                                                               | 1.6%                                                                                                                     | 66,405                                                                                                                                                                              | 64,658                                                                                                                                                              | 2.7%                                                                                                                        | 159,966                                                                                                                                                                                        | 134,972                                                                                                                                                                                          | 18.5%                                                                                                                                                                  |
| Frontier Airlines<br>Hawaiian Airlines                                                                                                                                                                                                                                                                                                                                                                                                                                                                                                                            | 14,365                                                                                                                                                 | 14,092                                                                                                                                                                               | 1.9%                                                                                                                     | 56,491                                                                                                                                                                              | 55,927                                                                                                                                                              | 1.0%                                                                                                                        | 135,381                                                                                                                                                                                        | 139,114                                                                                                                                                                                          | (2.7%                                                                                                                                                                  |
| Hawaiian Airlines                                                                                                                                                                                                                                                                                                                                                                                                                                                                                                                                                 | 24,803                                                                                                                                                 | 16,998                                                                                                                                                                               | 45.9%                                                                                                                    | 113,885                                                                                                                                                                             | 71,762                                                                                                                                                              | 58.7%                                                                                                                       | 256,194                                                                                                                                                                                        | 168,752                                                                                                                                                                                          | 51.8%                                                                                                                                                                  |
|                                                                                                                                                                                                                                                                                                                                                                                                                                                                                                                                                                   | 12,591                                                                                                                                                 | 14,331                                                                                                                                                                               | (12.1%)                                                                                                                  | 53,835                                                                                                                                                                              | 50,003                                                                                                                                                              | 7.7%                                                                                                                        | 121,625                                                                                                                                                                                        | 111,727                                                                                                                                                                                          | 8.9%                                                                                                                                                                   |
|                                                                                                                                                                                                                                                                                                                                                                                                                                                                                                                                                                   | 7,311                                                                                                                                                  | 7,489                                                                                                                                                                                | (2.4%)                                                                                                                   | 29,473                                                                                                                                                                              | 29,760                                                                                                                                                              | (1.0%)                                                                                                                      | 71,089                                                                                                                                                                                         | 72,811                                                                                                                                                                                           | (2.4%                                                                                                                                                                  |
|                                                                                                                                                                                                                                                                                                                                                                                                                                                                                                                                                                   | 11,259                                                                                                                                                 | 9,976                                                                                                                                                                                | 12.9%                                                                                                                    | 50,305                                                                                                                                                                              | 43,739                                                                                                                                                              | 15.0%                                                                                                                       | 119,952                                                                                                                                                                                        | 103,823                                                                                                                                                                                          | 15.5%                                                                                                                                                                  |
| Jet Blue                                                                                                                                                                                                                                                                                                                                                                                                                                                                                                                                                          | 10,242                                                                                                                                                 | 7,710                                                                                                                                                                                | 32.8%                                                                                                                    | 41,812                                                                                                                                                                              | 35,902                                                                                                                                                              | 16.5%                                                                                                                       | 93,798                                                                                                                                                                                         | 76,691                                                                                                                                                                                           | 22.3%                                                                                                                                                                  |
| Mesa/US Airways Express/YV                                                                                                                                                                                                                                                                                                                                                                                                                                                                                                                                        | . J,Z¬Z                                                                                                                                                |                                                                                                                                                                                      | 02.070                                                                                                                   | 1,157                                                                                                                                                                               | 180                                                                                                                                                                 | 542.8%                                                                                                                      | 3,258                                                                                                                                                                                          | 266                                                                                                                                                                                              | 1124.8%                                                                                                                                                                |
| Northwest                                                                                                                                                                                                                                                                                                                                                                                                                                                                                                                                                         | _                                                                                                                                                      | 8,478                                                                                                                                                                                | (100.0%)                                                                                                                 | -                                                                                                                                                                                   | 40,022                                                                                                                                                              | (100.0%)                                                                                                                    | -                                                                                                                                                                                              | 91,676                                                                                                                                                                                           | (100.0%                                                                                                                                                                |
| Skywest/Delta Connection                                                                                                                                                                                                                                                                                                                                                                                                                                                                                                                                          | 6,371                                                                                                                                                  | 3,271                                                                                                                                                                                | 94.8%                                                                                                                    | -<br>23,126                                                                                                                                                                         | 18,075                                                                                                                                                              | 27.9%                                                                                                                       | -<br>49,288                                                                                                                                                                                    | 44,653                                                                                                                                                                                           | 10.4%                                                                                                                                                                  |
| •                                                                                                                                                                                                                                                                                                                                                                                                                                                                                                                                                                 | •                                                                                                                                                      | •                                                                                                                                                                                    | 94.6%<br>8.7%                                                                                                            | •                                                                                                                                                                                   | •                                                                                                                                                                   | 11.3%                                                                                                                       | •                                                                                                                                                                                              | •                                                                                                                                                                                                | 17.1%                                                                                                                                                                  |
| Skywest/United Express                                                                                                                                                                                                                                                                                                                                                                                                                                                                                                                                            | 16,401                                                                                                                                                 | 15,082                                                                                                                                                                               |                                                                                                                          | 64,616                                                                                                                                                                              | 58,047                                                                                                                                                              |                                                                                                                             | 157,112                                                                                                                                                                                        | 134,167                                                                                                                                                                                          |                                                                                                                                                                        |
| Southwest                                                                                                                                                                                                                                                                                                                                                                                                                                                                                                                                                         | 202,891                                                                                                                                                | 205,928                                                                                                                                                                              | (1.5%)                                                                                                                   | 795,600                                                                                                                                                                             | 814,545                                                                                                                                                             | (2.3%)                                                                                                                      | 1,969,261                                                                                                                                                                                      | 2,010,112                                                                                                                                                                                        | (2.0%                                                                                                                                                                  |
| United Airlines                                                                                                                                                                                                                                                                                                                                                                                                                                                                                                                                                   | 23,014                                                                                                                                                 | 27,999                                                                                                                                                                               | (17.8%)                                                                                                                  | 102,261                                                                                                                                                                             | 117,034                                                                                                                                                             | (12.6%)                                                                                                                     | 244,756                                                                                                                                                                                        | 282,273                                                                                                                                                                                          | (13.3%                                                                                                                                                                 |
| US Airways                                                                                                                                                                                                                                                                                                                                                                                                                                                                                                                                                        | 20,801<br><b>384,583</b>                                                                                                                               | 23,957<br><b>386,957</b>                                                                                                                                                             | (13.2%)<br>( <b>0.6%)</b>                                                                                                | 93,025<br><b>1,578,140</b>                                                                                                                                                          | 105,585<br><b>1,576,524</b>                                                                                                                                         | (11.9%)<br><b>0.1%</b>                                                                                                      | 195,601<br><b>3,757,195</b>                                                                                                                                                                    | 242,730<br><b>3,771,908</b>                                                                                                                                                                      | (19.4%<br>( <b>0.4</b> %                                                                                                                                               |
|                                                                                                                                                                                                                                                                                                                                                                                                                                                                                                                                                                   | ,                                                                                                                                                      | 222,001                                                                                                                                                                              | (5.570)                                                                                                                  |                                                                                                                                                                                     | -,                                                                                                                                                                  | 2,0                                                                                                                         |                                                                                                                                                                                                | -,,                                                                                                                                                                                              | (3/                                                                                                                                                                    |
| International                                                                                                                                                                                                                                                                                                                                                                                                                                                                                                                                                     |                                                                                                                                                        | 0.500                                                                                                                                                                                | (400.00()                                                                                                                | 4.055                                                                                                                                                                               | 40.000                                                                                                                                                              | (70.00/)                                                                                                                    | 04.400                                                                                                                                                                                         | 45.007                                                                                                                                                                                           | (04.00)                                                                                                                                                                |
| Mexicana                                                                                                                                                                                                                                                                                                                                                                                                                                                                                                                                                          | -                                                                                                                                                      | 3,583<br><b>3,583</b>                                                                                                                                                                | (100.0%)<br>(100.0%)                                                                                                     | 4,055<br><b>4,055</b>                                                                                                                                                               | 18,693<br><b>18,693</b>                                                                                                                                             | (78.3%)<br>( <b>78.3%)</b>                                                                                                  | 34,462<br><b>34,462</b>                                                                                                                                                                        | 45,827<br><b>45,827</b>                                                                                                                                                                          | (24.8%<br>( <b>24.8</b> %                                                                                                                                              |
| _                                                                                                                                                                                                                                                                                                                                                                                                                                                                                                                                                                 |                                                                                                                                                        | 3,303                                                                                                                                                                                | (100.070)                                                                                                                | <del></del>                                                                                                                                                                         | 10,033                                                                                                                                                              | (10.5/0)                                                                                                                    | J+,+U2                                                                                                                                                                                         | 73,021                                                                                                                                                                                           | (27.0 /                                                                                                                                                                |
| Total Deplaned                                                                                                                                                                                                                                                                                                                                                                                                                                                                                                                                                    | 384,583                                                                                                                                                | 390,540                                                                                                                                                                              | (1.5%)                                                                                                                   | 1,582,195                                                                                                                                                                           | 1,595,217                                                                                                                                                           | (0.8%)                                                                                                                      | 3,791,657                                                                                                                                                                                      | 3,817,735                                                                                                                                                                                        | (0.7%)                                                                                                                                                                 |
|                                                                                                                                                                                                                                                                                                                                                                                                                                                                                                                                                                   |                                                                                                                                                        |                                                                                                                                                                                      |                                                                                                                          |                                                                                                                                                                                     |                                                                                                                                                                     |                                                                                                                             |                                                                                                                                                                                                |                                                                                                                                                                                                  |                                                                                                                                                                        |
| ENPLANED AND DEPLANED PASSENGERS                                                                                                                                                                                                                                                                                                                                                                                                                                                                                                                                  |                                                                                                                                                        |                                                                                                                                                                                      |                                                                                                                          |                                                                                                                                                                                     |                                                                                                                                                                     |                                                                                                                             |                                                                                                                                                                                                |                                                                                                                                                                                                  |                                                                                                                                                                        |